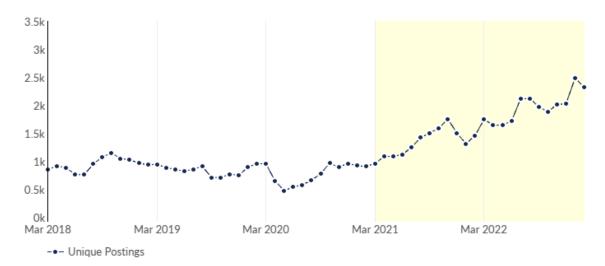

### **Job Postings Summary**

15,281

Unique Postings 36,222 Total Postings 2:1
Posting Intensity
Regional Average: 2:1

35 days

Median Posting Duration Regional Average: 35 days

There were 36,222 total job postings for your selection from March 2021 to February 2023, of which 15,281 were unique. These numbers give us a Posting Intensity of 2-to-1, meaning that for every 2 postings there is 1 unique job posting.