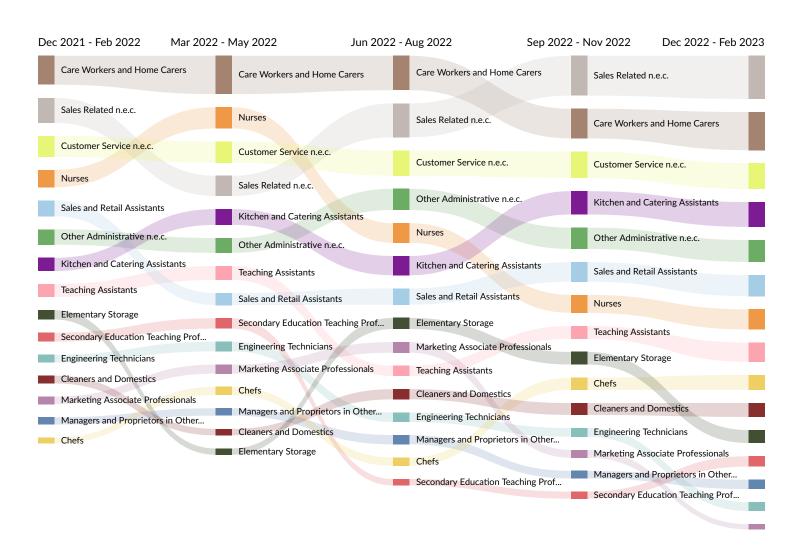

nventory and Warehousing                        | 1,129           | 1,129            |
|                                                  |                 |                  |

| Occupational Health and Safety            | 958 | 958 |
|-------------------------------------------|-----|-----|
| Administrative Support and Clerical Tasks | 853 | 853 |
| Food and Beverage                         | 816 | 816 |
| General Finance                           | 762 | 762 |
| Basic Technical Knowledge                 | 706 | 706 |
| Marketing Strategy and Techniques         | 704 | 704 |
| Regulation and Legal Compliance           | 693 | 693 |

#### Occupation Trends in Job Postings by Quarter

The chart below captures the postings trend for the top 15 occupations posted for based on your filters.



#### Job Title Trends in Job Postings by Quarter

The chart below captures the postings trend for the top 15 job titles posted for based on your filters.



### Company Trends in Job Postings by Quarter

The chart below captures the postings trend for the top 15 companies posted for based on your filters.



#### Skill Trends in Job Postings by Quarter

The chart below captures the postings trend for the top 15 skills posted for based on your filters.



### Minimum Experience Requirement Trends in Job Postings by Quarter

The chart below captures the trend for the experience requirements by quarter shown in postings in your region based on your filters.



### **Educational Requirement Trends in Job Postings by Quarter**

The chart below captures the quarterly trend for the educational