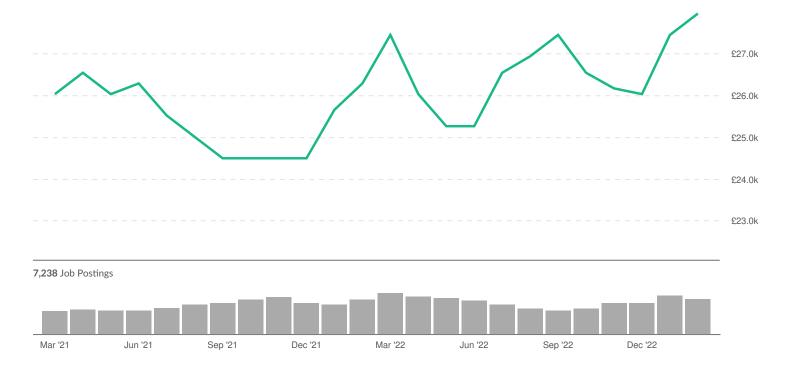

mary**

15,281

Unique Postings 36,222 Total Postings 2:1
Posting Intensity
Regional Average: 2:1

35 days

Median Posting Duration Regional Average: 35 days

There were 36,222 total job postings for your selection from March 2021 to February 2023, of which 15,281 were unique. These numbers give us a Posting Intensity of 2-to-1, meaning that for every 2 postings there is 1 unique job posting.

This is close to the Posting Intensity for all other occupations and companies in the region (2-to-1), indicating that they are putting average effort toward hiring for this position.

#### **Advertised Salary**

There are 7,238 advertised salary observations (47% of the 15,281 matching postings).

£26.3k
Median Advertised Salary



# Advertised Wage Trend

▲ 7.4% Mar 2021 - Feb 2023

£26.3k Median



## **Top Cities Posting**

| City                                         | Total/Unique (Mar 2021 - Feb<br>2023) | Posting Intensity | Median<br>Posting<br>Duration |
|----------------------------------------------|---------------------------------------|-------------------|-------------------------------|
| Ellesmere Port, Cheshire West and<br>Chester | 36,222 / 15,281                       | 2:1               | 35 days                       |

## **Top Local Authorities Posting**

| Local Authority           | Total/Unique (Mar 2021 - Feb 2023) | Posting Intensity | Median<br>Posting<br>Duration |
|---------------------------|------------------------------------|-------------------|-------------------------------|
| Cheshire West and Chester | 36,222 / 15,281                    | 2:1