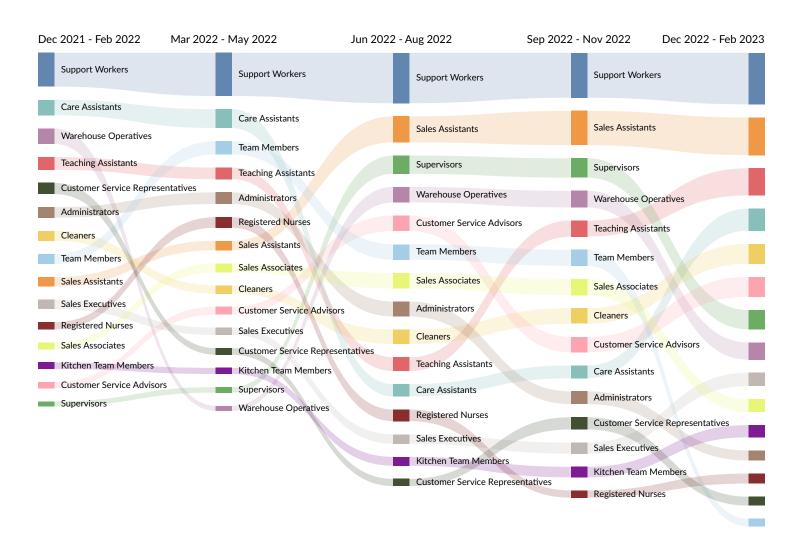

|

| Occupational Health and Safety            | 958 | 958 |
|-------------------------------------------|-----|-----|
| Administrative Support and Clerical Tasks | 853 | 853 |
| Food and Beverage                         | 816 | 816 |
| General Finance                           | 762 | 762 |
| Basic Technical Knowledge                 | 706 | 706 |
| Marketing Strategy and Techniques         | 704 | 704 |
| Regulation and Legal Compliance           | 693 | 693 |

#### Occupation Trends in Job Postings by Quarter

The chart below captures the postings trend for the top 15 occupations posted for based on your filters.



#### Job Title Trends in Job Postings by Quarter

The chart below captures the postings trend for the top 15 job titles posted for based on your filters.



### Company Trends in Job Postings by Quarter

The chart below captures the postings trend for the top 15 companies posted for based on your filters.



#### Skill Trends in Job Postings by Quarter

The chart below captures the postings trend for the top 15 skills posted for based on your filters.



### Minimum Experience Requirement Trends in Job Postings by Quarter

The chart below captures the trend for the experience requirements by quarter shown in postings in your region based on your filters.



### **Educational Requirement Trends in Job Postings by Quarter**

The chart below captures the quarterly trend for the educational requirements shown in postings in your region based on your filters.



## Remote Trends in Job Postings by Quarter

The chart below captures the remote post