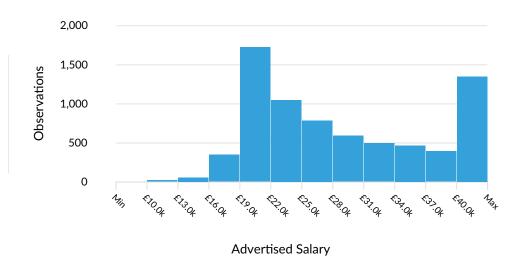

#### **Advertised Salary**

There are 7,238 advertised salary observations (47% of the 15,281 matching postings).

£26.3k
Median Advertised Salary