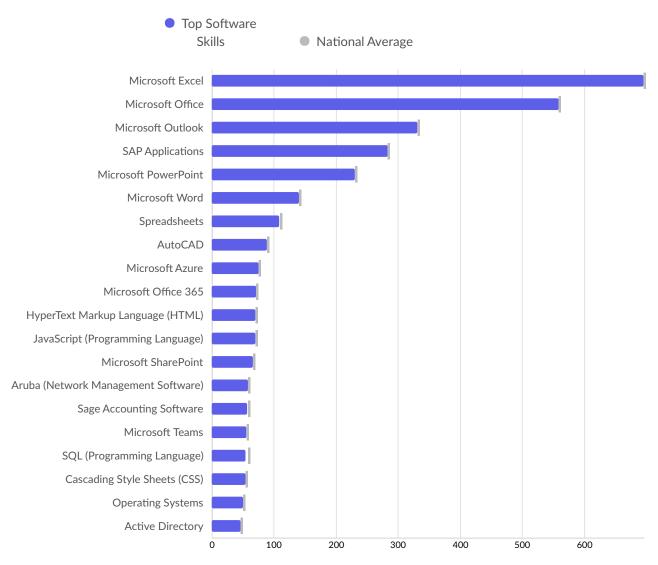

| Top Software Skills               | Unique Postings | National Average |
|-----------------------------------|-----------------|------------------|
| Microsoft Excel                   | 696             | 696              |
| Microsoft Office                  | 560             | 560              |
| Microsoft Outlook                 | 332             | 332              |
| SAP Applications                  | 284             | 284              |
| Microsoft PowerPoint              | 231             | 231              |
| Microsoft Word                    | 140             | 140              |
| Spreadsheets                      | 109             | 110              |
| AutoCAD                           | 89              | 89               |
| Microsoft Azure                   | 75              | 75               |
| Microsoft Office 365              | 71              | 71               |
| HyperText Markup Language (HTML)  | 70              | 70               |
| JavaScript (Programming Language) | 70              | 70               |

| Microsoft SharePoint                | 66 | 66 |
|-------------------------------------|----|----|
| Aruba (Network Management Software) | 58 | 58 |
| Sage Accounting Software            | 57 | 58 |
| Microsoft Teams                     | 56 | 56 |
| SQL (Programming Language)          | 55 | 58 |
| Cascading Style Sheets (CSS)        | 54 | 54 |
| Operating Systems                   | 50 | 50 |
| Active Directory                    | 47 | 47 |