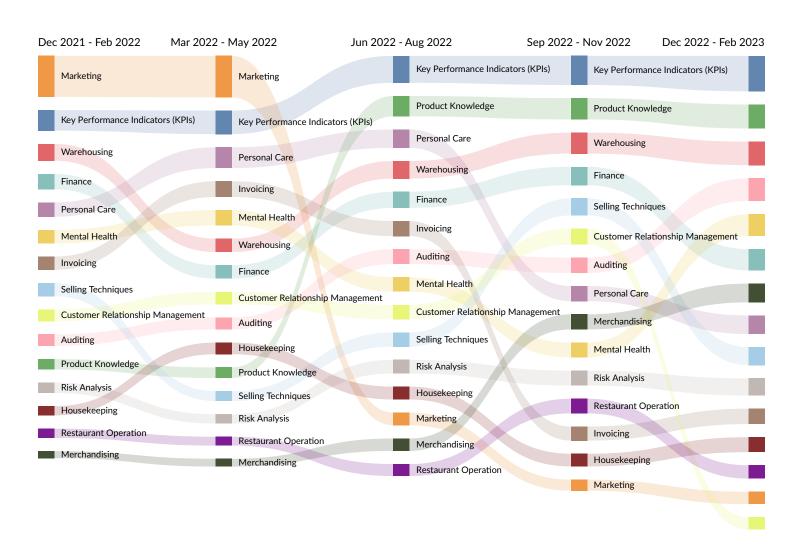

| Marketing       661       661         Warehousing       619       619         Finance       586       586         Auditing       511       511         Invoicing       497       497         Personal Care       482       482         Mental Health       477       477         Product Knowledge       467       467         Risk Analysis       437       437         Accounting       398       398 | Top Specialized Skills            | Unique Postings | National Average |
|---------------------------------------------------------------------------------------------------------------------------------------------------------------------------------------------------------------------------------------------------------------------------------------------------------------------------------------------------------------------------------------------------------|-----------------------------------|-----------------|------------------|
| Warehousing       619       619         Finance       586       586         Auditing       511       511         Invoicing       497       497         Personal Care       482       482         Mental Health       477       477         Product Knowledge       467       467         Risk Analysis       437       437         Accounting       398       398                                       | Key Performance Indicators (KPIs) | 830             | 830              |
| Finance       586       586         Auditing       511       511         Invoicing       497       497         Personal Care       482       482         Mental Health       477       477         Product Knowledge       467       467         Risk Analysis       437       437         Accounting       398       398                                                                               | Marketing                         | 661             | 661              |
| Auditing       511       511         Invoicing       497       497         Personal Care       482       482         Mental Health       477       477         Product Knowledge       467       467         Risk Analysis       437       437         Accounting       398       398                                                                                                                   | Warehousing                       | 619             | 619              |
| Invoicing       497       497         Personal Care       482       482         Mental Health       477       477         Product Knowledge       467       467         Risk Analysis       437       437         Accounting       398       398                                                                                                                                                        | Finance                           | 586             | 586              |
| Personal Care       482       482         Mental Health       477       477         Product Knowledge       467       467         Risk Analysis       437       437         Accounting       398       398                                                                                                                                                                                              | Auditing                          | 511             | 511              |
| Mental Health477477Product Knowledge467467Risk Analysis437437Accounting398398                                                                                                                                                                                                                                                                                                                           | Invoicing                         | 497             | 497              |
| Product Knowledge 467 467 Risk Analysis 437 437 Accounting 398 398                                                                                                                                                                                                                                                                                                                                      | Personal Care                     | 482             | 482              |
| Risk Analysis 437 437 Accounting 398 398                                                                                                                                                                                                                                                                                                                                                                | Mental Health                     | 477             | 477              |
| Accounting 398 398                                                                                                                                                                                                                                                                                                                                                                                      | Product Knowledge                 | 467             | 467              |
|                                                                                                                                                                                                                                                                                                                                                                                                         | Risk Analysis                     | 437             | 437              |
| Selling Techniques 392 392                                                                                                                                                                                                                                                                                                                                                                              | Accounting                        | 398             | 398              |
|                                                                                                                                                                                                                                                                                                                                                                                                         | Selling Techniques                | 392             | 392              |
| Customer Relationship Management 391 391                                                                                                                                                                                                                                                                                                                                                                | Customer Relationship Management  | 391             | 391              |

| Machinery            | 381 | 381 |
|----------------------|-----|-----|
| Housekeeping         | 363 | 363 |
| Restaurant Operation | 325 | 325 |
| Procurement          | 321 | 321 |
| Merchandising        | 316 | 316 |
| Purchasing           | 316 | 320 |
| Nursing              | 309 | 309 |