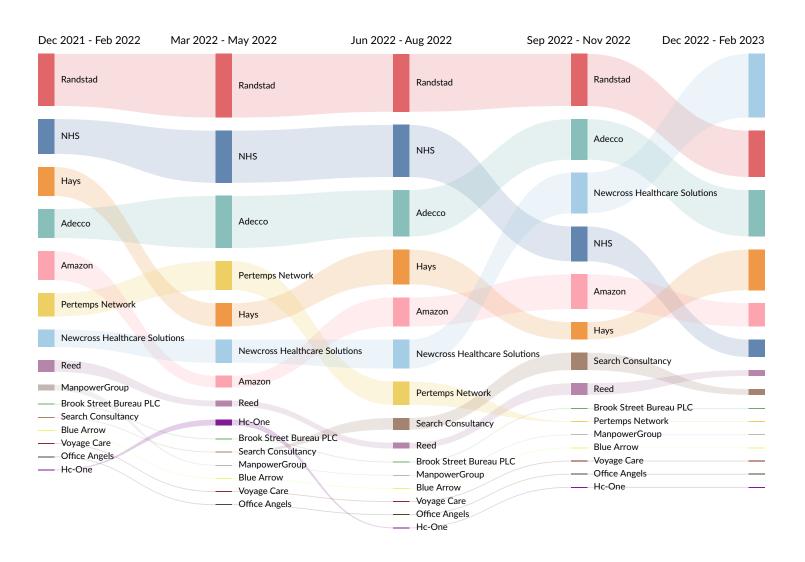

# **Top Companies Posting**

| NHS         5,262 / 628         8:1         35 days           Cheshire West And Chester Council         993 / 414         2:1         33 days           Adecco         582 / 273         2:1         35 days           Academics         737 / 243         3:1         38 days           Hays         413 / 235         2:1         36 days           Newcross Healthcare Solutions         35 / 418         2:1         36 days           Randstad         304 / 166         2:1         36 days           Michael Page         307 / 148         2:1         34 days           Survitee Group International Limited         243 / 135         2:1         36 days           Search Consultancy         303 / 130         2:1         36 days           Search Consultancy         303 / 130         2:1         36 days           McArthurGlen Designer Outlets         253 / 14         2:1         60 days           Whitbread         259 / 99         3:1         41 days           Pertemps Network         200 / 83         2:1         32 days           Exemplar Health Care         233 / 76         3:1         33 days           Exemplar Health Care         233 / 76         3:1         37 days           <               | Company                              | Total/Unique (Mar 2021 - Feb 2023) | Posting Intensity | Median<br>Posting<br>Duration |
|-------------------------------------------------------------------------------------------------------------------------------------------------------------------------------------------------------------------------------------------------------------------------------------------------------------------------------------------------------------------------------------------------------------------------------------------------------------------------------------------------------------------------------------------------------------------------------------------------------------------------------------------------------------------------------------------------------------------------------------------------------------------------------------------------------------------------------------------------------------------------------------------------------------------------------------------------------------------------------------------------------------------------------------------------------------------------------------------------------------------------------------------------------------------------------------------------------------------------------------------|--------------------------------------|------------------------------------|-------------------|-------------------------------|
| Adecco       582/273       2:1       35 days         Academics       737/243       3:1       38 days         Hays       413/235       2:1       33 days         Newcross Healthcare Solutions       358/185       2:1       36 days         Randstad       304/166       2:1       30 days         Michael Page       307/148       2:1       34 days         Survitec Group International Limited       243/135       2:1       34 days         Search Consultancy       303/130       2:1       36 days         Russell Taylor       198/118       2:1       39 days         McArthurGlen Designer Outlets       253/114       2:1       60 days         Whitbread       259/99       3:1       41 days         Aspion       244/97       3:1       41 days         Pertemps Network       200/83       2:1       41 days         Cheshire College - South and West       115/82       1:1       21 days         Exemplar Health Care       233/76       3:1       33 days         Millbank Holdings Limited       153/76       2:1       37 days         Essential Employment       130/75       2:1       34 days         Amazon       336/68                                                                                         | NHS                                  | 5,262 / 628                        | 8:1               | 35 days                       |
| Academics       737/243       3:1       38 days         Hays       413/235       2:1       33 days         Newcross Healthcare Solutions       358/185       2:1       36 days         Randstad       304/166       2:1       30 days         Michael Page       307/148       2:1       34 days         Survitec Group International Limited       243/135       2:1       34 days         Search Consultancy       303/130       2:1       36 days         Russell Taylor       198/118       2:1       39 days         McArthurGlen Designer Outlets       253/114       2:1       60 days         Whitbread       259/99       3:1       41 days         Aspion       244/97       3:1       41 days         Pertemps Network       200/83       2:1       41 days         Cheshire College - South and West       115/82       1:1       21 days         Exemplar Health Care       233/76       3:1       33 days         Millbank Holdings Limited       153/76       2:1       37 days         Essential Employment       130/75       2:1       37 days         SGS       153/75       2:1       34 days         Amazon       336/68 <td>Cheshire West And Chester Council</td> <td>993 / 414</td> <td>2:1</td> <td>33 days</td> | Cheshire West And Chester Council    | 993 / 414                          | 2:1               | 33 days                       |
| Hays       413 / 235       2:1       33 days         Newcross Healthcare Solutions       358 / 185       2:1       36 days         Randstad       304 / 166       2:1       30 days         Michael Page       307 / 148       2:1       34 days         Survitec Group International Limited       243 / 135       2:1       34 days         Search Consultancy       303 / 130       2:1       36 days         Russell Taylor       198 / 118       2:1       39 days         McArthurGlen Designer Outlets       253 / 114       2:1       60 days         Whitbread       259 / 99       3:1       34 days         Aspion       244 / 97       3:1       41 days         Pertemps Network       200 / 83       2:1       41 days         Cheshire College - South and West       115 / 82       1:1       21 days         Exemplar Health Care       233 / 76       3:1       32 days         Exemplar Health Care       233 / 76       3:1       37 days         Essential Employment       153 / 75       2:1       37 days         SGS       153 / 75       2:1       34 days         Amazon       336 / 68       5:1       17 days         Barclay                                                                                | Adecco                               | 582 / 273                          | 2:1               | 35 days                       |
| Newcross Healthcare Solutions       358 / 185       2:1       36 days         Randstad       304 / 166       2:1       30 days         Michael Page       307 / 148       2:1       34 days         Survitec Group International Limited       243 / 135       2:1       34 days         Search Consultancy       303 / 130       2:1       36 days         Russell Taylor       198 / 118       2:1       60 days         McArthurGlen Designer Outlets       253 / 114       2:1       60 days         Whitbread       259 / 99       3:1       41 days         Aspion       244 / 97       3:1       41 days         Pertemps Network       200 / 83       2:1       41 days         Cheshire College - South and West       115 / 82       1:1       21 days         Exemplar Health Care       233 / 76       3:1       33 days         Millbank Holdings Limited       153 / 76       2:1       37 days         Essential Employment       130 / 75       2:1       34 days         Amazon       336 / 68       5:1       17 days         Barclays       218 / 67       3:1       11 days         Marks & Spencer Group       183 / 65       3:1       29 days                                                                      | Academics                            | 737 / 243                          | 3:1               | 38 days                       |
| Randstad       304/166       2:1       30 days         Michael Page       307/148       2:1       34 days         Survitec Group International Limited       243/135       2:1       34 days         Search Consultancy       303/130       2:1       36 days         Russell Taylor       198/118       2:1       39 days         McArthurGlen Designer Outlets       253/114       2:1       60 days         Whitbread       259/99       3:1       41 days         Aspion       244/97       3:1       41 days         Pertemps Network       200/83       2:1       41 days         Cheshire College - South and West       115/82       1:1       21 days         Kise Technical Recruitment Ltd       163/80       2:1       32 days         Exemplar Health Care       233/76       3:1       33 days         Millbank Holdings Limited       153/76       2:1       37 days         Essential Employment       130/75       2:1       34 days         Amazon       336/68       5:1       17 days         Barclays       218/67       3:1       11 days         Marks & Spencer Group       183/65       3:1       29 days         Perfect Placeme                                                                                | Hays                                 | 413 / 235                          | 2:1               | 33 days                       |
| Michael Page       307 / 148       2:1       34 days         Survitec Group International Limited       243 / 135       2:1       34 days         Search Consultancy       303 / 130       2:1       36 days         Russell Taylor       198 / 118       2:1       39 days         McArthurGlen Designer Outlets       253 / 114       2:1       60 days         Whitbread       259 / 99       3:1       41 days         Aspion       244 / 97       3:1       41 days         Pertemps Network       200 / 83       2:1       41 days         Cheshire College - South and West       115 / 82       1:1       21 days         Exemplar Health Care       233 / 76       3:1       33 days         Millbank Holdings Limited       153 / 76       2:1       37 days         SGS       153 / 75       2:1       34 days         Amazon       336 / 68       5:1       17 days         Barclays       218 / 67       3:1       11 days         Marks & Spencer Group       183 / 65       3:1       29 days         Perfect Placement Uk       107 / 63       2:1       38 days                                                                                                                                                          | Newcross Healthcare Solutions        | 358 / 185                          | 2:1               | 36 days                       |
| Survitec Group International Limited       243 / 135       2:1       34 days         Search Consultancy       303 / 130       2:1       36 days         Russell Taylor       198 / 118       2:1       39 days         McArthurGlen Designer Outlets       253 / 114       2:1       60 days         Whitbread       259 / 99       3:1       41 days         Aspion       244 / 97       3:1       41 days         Pertemps Network       200 / 83       2:1       41 days         Cheshire College - South and West       115 / 82       1:1       21 days         Exemplar Health Care       233 / 76       3:1       32 days         Exemplar Health Care       233 / 76       3:1       37 days         Essential Employment       153 / 76       2:1       37 days         SGS       153 / 75       2:1       34 days         Amazon       336 / 68       5:1       17 days         Barclays       218 / 67       3:1       11 days         Marks & Spencer Group       183 / 65       3:1       29 days         Perfect Placement Uk       107 / 63       2:1       38 days                                                                                                                                                        | Randstad                             | 304 / 166                          | 2:1               | 30 days                       |
| Search Consultancy       303/130       2:1       36 days         Russell Taylor       198/118       2:1       39 days         McArthurGlen Designer Outlets       253/114       2:1       60 days         Whitbread       259/99       3:1       34 days         Aspion       244/97       3:1       41 days         Pertemps Network       200/83       2:1       41 days         Cheshire College - South and West       115/82       1:1       21 days         Rise Technical Recruitment Ltd       163/80       2:1       32 days         Exemplar Health Care       233/76       3:1       33 days         Millbank Holdings Limited       153/76       2:1       37 days         Essential Employment       130/75       2:1       37 days         SGS       153/75       2:1       34 days         Amazon       336/68       5:1       17 days         Barclays       218/67       3:1       11 days         Marks & Spencer Group       183/65       3:1       29 days         Perfect Placement Uk       107/63       2:1       38 days                                                                                                                                                                                          | Michael Page                         | 307 / 148                          | 2:1               | 34 days                       |
| Russell Taylor       198/118       2:1       39 days         McArthurGlen Designer Outlets       253/114       2:1       60 days         Whitbread       259/99       3:1       34 days         Aspion       244/97       3:1       41 days         Pertemps Network       200/83       2:1       41 days         Cheshire College - South and West       115/82       1:1       21 days         Rise Technical Recruitment Ltd       163/80       2:1       32 days         Exemplar Health Care       233/76       3:1       37 days         Essential Employment       153/76       2:1       37 days         SGS       153/75       2:1       34 days         Amazon       336/68       5:1       17 days         Barclays       218/67       3:1       11 days         Marks & Spencer Group       183/65       3:1       29 days         Perfect Placement Uk       107/63       2:1       38 days                                                                                                                                                                                                                                                                                                                                  | Survitec Group International Limited | 243 / 135                          | 2:1               | 34 days                       |
| McArthurGlen Designer Outlets       253 / 114       2:1       60 days         Whitbread       259 / 99       3:1       34 days         Aspion       244 / 97       3:1       41 days         Pertemps Network       200 / 83       2:1       41 days         Cheshire College - South and West       115 / 82       1:1       21 days         Rise Technical Recruitment Ltd       163 / 80       2:1       32 days         Exemplar Health Care       233 / 76       3:1       33 days         Millbank Holdings Limited       153 / 76       2:1       37 days         Essential Employment       130 / 75       2:1       37 days         SGS       153 / 75       2:1       34 days         Amazon       336 / 68       5:1       17 days         Barclays       218 / 67       3:1       11 days         Marks & Spencer Group       183 / 65       3:1       29 days         Perfect Placement Uk       107 / 63       2:1       38 days                                                                                                                                                                                                                                                                                            | Search Consultancy                   | 303 / 130                          | 2:1               | 36 days                       |
| Whitbread       259 / 99       3:1       34 days         Aspion       244 / 97       3:1       41 days         Pertemps Network       200 / 83       2:1       41 days         Cheshire College - South and West       115 / 82       1:1       21 days         Rise Technical Recruitment Ltd       163 / 80       2:1       32 days         Exemplar Health Care       233 / 76       3:1       33 days         Millbank Holdings Limited       153 / 76       2:1       37 days         Essential Employment       130 / 75       2:1       37 days         SGS       153 / 75       2:1       34 days         Amazon       336 / 68       5:1       17 days         Barclays       218 / 67       3:1       11 days         Marks & Spencer Group       183 / 65       3:1       29 days         Perfect Placement Uk       107 / 63       2:1       38 days                                                                                                                                                                                                                                                                                                                                                                          | Russell Taylor                       | 198 / 118                          | 2:1               | 39 days                       |
| Aspion       244/97       3:1       41 days         Pertemps Network       200/83       2:1       41 days         Cheshire College - South and West       115/82       1:1       21 days         Rise Technical Recruitment Ltd       163/80       2:1       32 days         Exemplar Health Care       233/76       3:1       33 days         Millbank Holdings Limited       153/76       2:1       37 days         Essential Employment       130/75       2:1       37 days         SGS       153/75       2:1       34 days         Amazon       336/68       5:1       17 days         Barclays       218/67       3:1       11 days         Marks & Spencer Group       183/65       3:1       29 days         Perfect Placement Uk       107/63       2:1       38 days                                                                                                                                                                                                                                                                                                                                                                                                                                                           | McArthurGlen Designer Outlets        | 253 / 114                          | 2:1               | 60 days                       |
| Pertemps Network       200 / 83       2:1       41 days         Cheshire College - South and West       115 / 82       1:1       21 days         Rise Technical Recruitment Ltd       163 / 80       2:1       32 days         Exemplar Health Care       233 / 76       3:1       33 days         Millbank Holdings Limited       153 / 76       2:1       37 days         Essential Employment       130 / 75       2:1       37 days         SGS       153 / 75       2:1       34 days         Amazon       336 / 68       5:1       17 days         Barclays       218 / 67       3:1       11 days         Marks & Spencer Group       183 / 65       3:1       29 days         Perfect Placement Uk       107 / 63       2:1       38 days                                                                                                                                                                                                                                                                                                                                                                                                                                                                                         | Whitbread                            | 259 / 99                           | 3:1               | 34 days                       |
| Cheshire College - South and West       115 / 82       1:1       21 days         Rise Technical Recruitment Ltd       163 / 80       2:1       32 days         Exemplar Health Care       233 / 76       3:1       33 days         Millbank Holdings Limited       153 / 76       2:1       37 days         Essential Employment       130 / 75       2:1       37 days         SGS       153 / 75       2:1       34 days         Amazon       336 / 68       5:1       17 days         Barclays       218 / 67       3:1       11 days         Marks & Spencer Group       183 / 65       3:1       29 days         Perfect Placement Uk       107 / 63       2:1       38 days                                                                                                                                                                                                                                                                                                                                                                                                                                                                                                                                                         | Aspion                               | 244 / 97                           | 3:1               | 41 days                       |
| Rise Technical Recruitment Ltd       163 / 80       2:1       32 days         Exemplar Health Care       233 / 76       3:1       33 days         Millbank Holdings Limited       153 / 76       2:1       37 days         Essential Employment       130 / 75       2:1       37 days         SGS       153 / 75       2:1       34 days         Amazon       336 / 68       5:1       17 days         Barclays       218 / 67       3:1       11 days         Marks & Spencer Group       183 / 65       3:1       29 days         Perfect Placement Uk       107 / 63       2:1       38 days                                                                                                                                                                                                                                                                                                                                                                                                                                                                                                                                                                                                                                          | Pertemps Network                     | 200 / 83                           | 2:1               | 41 days                       |
| Exemplar Health Care 233 / 76 3:1 33 days  Millbank Holdings Limited 153 / 76 2:1 37 days  Essential Employment 130 / 75 2:1 37 days  SGS 153 / 75 2:1 17 days  Amazon 336 / 68 5:1 17 days  Barclays 218 / 67 3:1 11 days  Marks & Spencer Group 183 / 65 3:1 29 days  Perfect Placement Uk 107 / 63 2:1 38 days                                                                                                                                                                                                                                                                                                                                                                                                                                                                                                                                                                                                                                                                                                                                                                                                                                                                                                                         | Cheshire College - South and West    | 115 / 82                           | 1:1               | 21 days                       |
| Millbank Holdings Limited       153 / 76       2:1       37 days         Essential Employment       130 / 75       2:1       37 days         SGS       153 / 75       2:1       34 days         Amazon       336 / 68       5:1       17 days         Barclays       218 / 67       3:1       11 days         Marks & Spencer Group       183 / 65       3:1       29 days         Perfect Placement Uk       107 / 63       2:1       38 days                                                                                                                                                                                                                                                                                                                                                                                                                                                                                                                                                                                                                                                                                                                                                                                            | Rise Technical Recruitment Ltd       | 163 / 80                           | 2:1               | 32 days                       |
| Essential Employment       130 / 75       2:1       37 days         SGS       153 / 75       2:1       34 days         Amazon       336 / 68       5:1       17 days         Barclays       218 / 67       3:1       11 days         Marks & Spencer Group       183 / 65       3:1       29 days         Perfect Placement Uk       107 / 63       2:1       38 days                                                                                                                                                                                                                                                                                                                                                                                                                                                                                                                                                                                                                                                                                                                                                                                                                                                                     | Exemplar Health Care                 | 233 / 76                           | 3:1               | 33 days                       |
| SGS       153/75       2:1       34 days         Amazon       336/68       5:1       17 days         Barclays       218/67       3:1       11 days         Marks & Spencer Group       183/65       3:1       29 days         Perfect Placement Uk       107/63       2:1       38 days                                                                                                                                                                                                                                                                                                                                                                                                                                                                                                                                                                                                                                                                                                                                                                                                                                                                                                                                                   | Millbank Holdings Limited            | 153 / 76                           | 2:1               | 37 days                       |
| Amazon       336 / 68       5:1       17 days         Barclays       218 / 67       3:1       11 days         Marks & Spencer Group       183 / 65       3:1       29 days         Perfect Placement Uk       107 / 63       2:1       38 days                                                                                                                                                                                                                                                                                                                                                                                                                                                                                                                                                                                                                                                                                                                                                                                                                                                                                                                                                                                            | Essential Employment                 | 130 / 75                           | 2:1               | 37 days                       |
| Barclays       218 / 67       3:1       11 days         Marks & Spencer Group       183 / 65       3:1       29 days         Perfect Placement Uk       107 / 63       2:1       38 days                                                                                                                                                                                                                                                                                                                                                                                                                                                                                                                                                                                                                                                                                                                                                                                                                                                                                                                                                                                                                                                  | SGS                                  | 153 / 75                           | 2:1               | 34 days                       |
| Marks & Spencer Group       183 / 65       3:1       29 days         Perfect Placement Uk       107 / 63       2:1       38 days                                                                                                                                                                                                                                                                                                                                                                                                                                                                                                                                                                                                                                                                                                                                                                                                                                                                                                                                                                                                                                                                                                          | Amazon                               | 336 / 68                           | 5:1               | 17 days                       |
| Perfect Placement Uk  107 / 63  2:1  38 days                                                                                                                                                                                                                                                                                                                                                                                                                                                                                                                                                                                                                                                                                                                                                                                                                                                                                                                                                                                                                                                                                                                                                                                              | Barclays                             | 218 / 67                           | 3:1               | 11 days                       |
|                                                                                                                                                                                                                                                                                                                                                                                                                                                                                                                                                                                                                                                                                                                                                                                                                                                                                                                                                                                                                                                                                                                                                                                                                                           | Marks & Spencer Group                | 183 / 65                           | 3:1               | 29 days                       |
| Teacheractive 119 / 63 2 : 1 40 days                                                                                                                                                                                                                                                                                                                                                                                                                                                                                                                                                                                                                                                                                                                                                                                                                                                                                                                                                                                                                                                                                                                                                                                                      | Perfect Placement Uk                 | 107 / 63                           | 2:1               | 38 days                       |
|                                                                                                                                                                                                                                                                                                                                                                                                                                                                                                                                                                                                                                                                                                                                                                                                                                                                                                                                                                                                                                                                                                                                                                                                                                           | Teacheractive                        | 119 / 63                           | 2:1               | 40 days                       |

| Inchcape                           | 112 / 60 | 2:1 | 37 days |
|------------------------------------|----------|-----|---------|
| John Wood Group                    | 92 / 58  | 2:1 | 33 days |
| Simply Education                   | 149 / 58 | 3:1 | 36 days |
| Zizzi                              | 179 / 58 | 3:1 | 36 days |
| Reed                               | 155 / 57 | 3:1 | 41 days |
| Wagamama                           | 205 / 56 | 4:1 | 11 days |
| Canal & River Trust                | 66 / 55  | 1:1 | 40 days |
| Levi Strauss                       | 76 / 49  | 2:1 | 33 days |
| Asda                               | 147 / 44 | 3:1 | 29 days |
| Alternative Futures Group Ltd      | 59 / 43  | 1:1 | 37 days |
| Bilfinger                          | 80 / 43  | 2:1 | 33 days |
| Hr Go Plc                          | 138 / 43 | 3:1 | 49 days |
| Liberty Group                      | 114 / 42 | 3:1 | 46 days |
| Brunning And Price Ltd             | 144 / 41 | 4:1 | 21 days |
| The Business Connection            | 65 / 38  | 2:1 | 41 days |
| Making Space                       | 66 / 37  | 2:1 | 38 days |
| Aspirations Care Limited           | 95 / 36  | 3:1 | 55 days |
| Bennett & Game Recruitment Limited | 79 / 35  | 2:1 | 35 days |
| Meridian Business Support          | 99 / 35  | 3:1 | 36 days |
| Sgs United Kingdom Ltd             | 57 / 34  | 2:1 | 34 days |
| Claire's                           | 43 / 33  | 1:1 | 28 days |
| Care Quality Commission            | 85 / 32  | 3:1 | 27 days |
| Transdev                           | 65 / 31  | 2:1 | 34 days |
| Affinity Trust                     | 76 / 30  | 3:1 | 35 days |
|                                    |          |     |         |