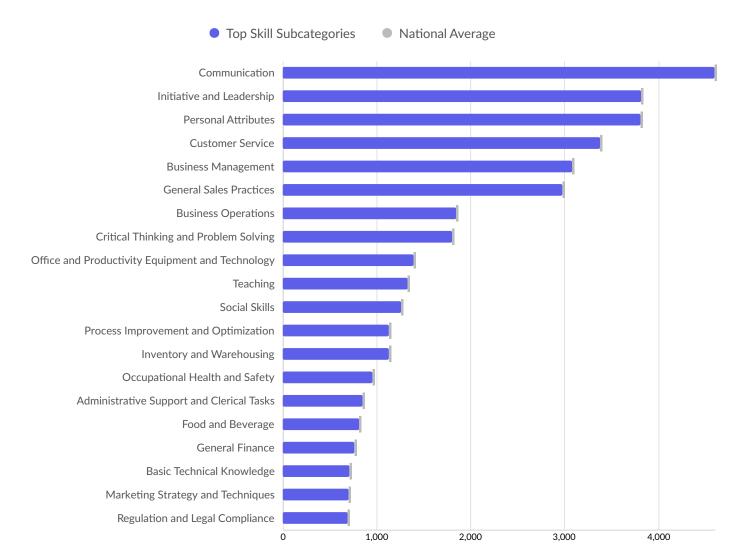

| Top Common Skills | Unique Postings | National Average |
|-------------------|-----------------|------------------|
| Communications    | 3,736           | 3,736            |
| Customer Service  | 3,124           | 3,124            |
| Management        | 2,894           | 2,894            |
| Sales             | 2,471           | 2,474            |
| Planning          | 1,129           | 1,129            |
| Detail Oriented   | 1,087           | 1,087            |
| Operations        | 1,009           | 1,010            |
| Teaching          | 935             | 936              |
| Teamwork          | 889             | 889              |
| Leadership        | 801             | 801              |
| Enthusiasm        | 761             | 761              |
| Self-Motivation   | 758             | 758              |
| Innovation        | 704             | 704              |
|                   |                 |                  |

| Microsoft Excel   | 696 | 696 |
|-------------------|-----|-----|
| Honesty           | 587 | 587 |
| Problem Solving   | 582 | 582 |
| Microsoft Office  | 560 | 560 |
| Coaching          | 538 | 538 |
| Mathematics       | 532 | 532 |
| Computer Literacy | 527 | 527 |
|                   |     |     |