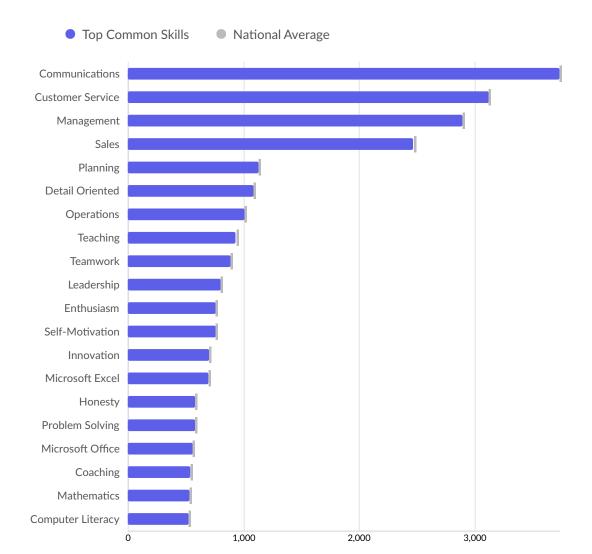

| Top Common Skills | Unique Postings | National Average |
|-------------------|-----------------|------------------|
| Communications    | 3,736           | 3,736            |
| Customer Service  | 3,124           | 3,124            |
| Management        | 2,894           | 2,894            |
| Sales             | 2,471           | 2,474            |
| Planning          | 1,129           | 1,129            |
| Detail Oriented   | 1,087           | 1,087            |
| Operations        | 1,009           | 1,010            |
| Teaching          | 935             | 936              |
| Teamwork          | 889             | 889              |
| Leadership        | 801             | 801              |
| Enthusiasm        | 761             | 761              |
| Self-Motivation   | 758             | 758              |
| Innovation        | 704             | 704              |
|                   |                 |                  |

| Microsoft Excel   | 696 | 696 |
|-------------------|-----|-----|
| Honesty           | 587 | 587 |
| Problem Solving   | 582 | 582 |
| Microsoft Office  | 560 | 560 |
| Coaching          | 538 | 538 |
| Mathematics       | 532 | 532 |
| Computer Literacy | 527 | 527 |
|                   |     |     |