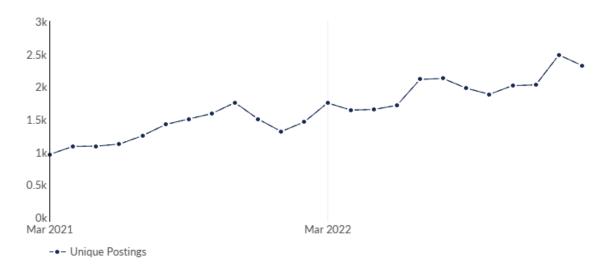

1,372           | 992                         | +38.3%   |
| February 24, 2023 | 1,378           | 992                         | +38.9%   |

| February 25, 2023 | 1,370 | 1,014 | +35.1% |
|-------------------|-------|-------|--------|
| February 26, 2023 | 1,340 | 1,031 | +30.0% |
| February 27, 2023 | 1,329 | 1,038 | +28.0% |
| February 28, 2023 | 1,306 | 1,061 | +23.1% |
| March 1, 2023     | 1,318 | 1,061 | +24.2% |
| March 2, 2023     | 1,324 | 1,053 | +25.7% |
| March 3, 2023     | 1,356 | 1,077 | +25.9% |
| March 4, 2023     | 1,367 | 1,098 | +24.5% |
| March 5, 2023     | 1,373 | 1,121 | +22.5% |
| March 6, 2023     | 1,377 | 1,140 | +20.8% |
| March 7, 2023     | 1,405 | 1,123 | +25.1% |
| March 8, 2023     | 1,424 | 1,099 | +29.6% |
|                   |       |       |        |



| Month    | Unique Postings | Posting Intensity |
|----------|-----------------|-------------------|
| Feb 2023 | 2,323           | 2:1               |
| Jan 2023 | 2,486           | 3:1               |
| Dec 2022 | 2,026           | 3:1               |
| Nov 2022 | 2,016           | 3:1               |
| Oct 2022 | 1,882           | 3:1               |
| Sep 2022 | 1,976           | 3:1               |
| Aug 2022 | 2,124           | 3:1               |
| Jul 2022 | 2,112           | 3:1               |
| Jun 2022 | 1,714           | 3:1               |
| May 2022 | 1,650           | 3:1               |
| Apr 2022 | 1,642           | 3:1               |
| Mar 2022 | 1,751           | 3:1               |

# **Appendix A - Data Sources and Calculations**

### **Lightcast Job Postings**

J