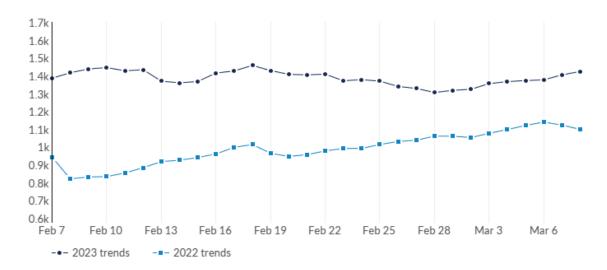

ty |
|----------|-----------------|-------------------|
| Feb 2023 | 2,323           | 2:1               |
| Jan 2023 | 2,486           | 3:1               |
| Dec 2022 | 2,026           | 3:1               |
| Nov 2022 | 2,016           | 3:1               |
| Oct 2022 | 1,882           | 3:1               |
| Sep 2022 | 1,976           | 3:1               |
| Aug 2022 | 2,124           | 3:1               |
| Jul 2022 | 2,112           | 3:1               |
| Jun 2022 | 1,714           | 3:1               |
| May 2022 | 1,650           | 3:1               |
| Apr 2022 | 1,642           | 3:1               |
| Mar 2022 | 1,751           | 3:1               |

This view displays the most recent 30 days of job postings activity to show near-term trends. It does not reflect your timeframe.



| Day               | Unique Postings | Last Year's Unique Postings | % Change |
|-------------------|-----------------|-----------------------------|----------|
| February 7, 2023  | 1,386           | 944                         | +46.8%   |
| February 8, 2023  | 1,417           | 821                         | +72.6%   |
| February 9, 2023  | 1,438           | 832                         | +72.8%   |
| February 10, 2023 | 1,446           | 834                         | +73.4%   |
| February 11, 2023 | 1,428           | 854                         | +67.2%   |
| February 12, 2023 | 1,434           | 884                         | +62.2%   |
| February 13, 2023 | 1,370           | 918                         | +49.2%   |
| February 14, 2023 | 1,360           | 926                         |