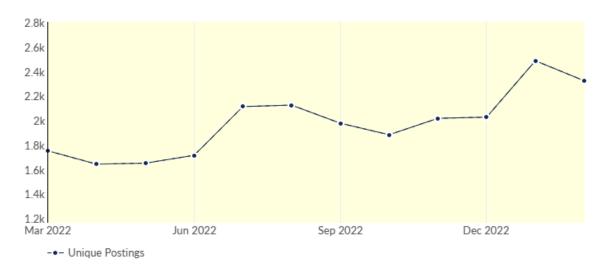

### **Job Postings Summary**

15,281

Unique Postings 36,222 Total Postings 2:1
Posting Intensity
Regional Average: 2:1

35 days

Median Posting Duration Regional Average: 35 days

There were 36,222 total job postings for your selection from March 2021 to February 2023, of which 15,281 were unique. These numbers give us a Posting Intensity of 2-to-1, meaning that for every 2 postings there is 1 unique job posting.