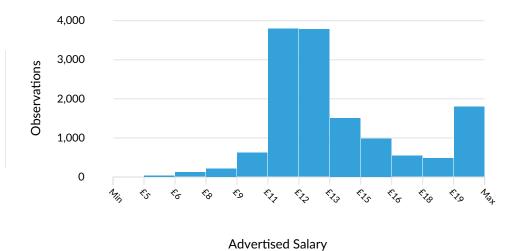

## **Advertised Salary**

There are 13,785 advertised salary observations (44% of the 31,252 matching postings).

£12.71/hr
Median Advertised Salary