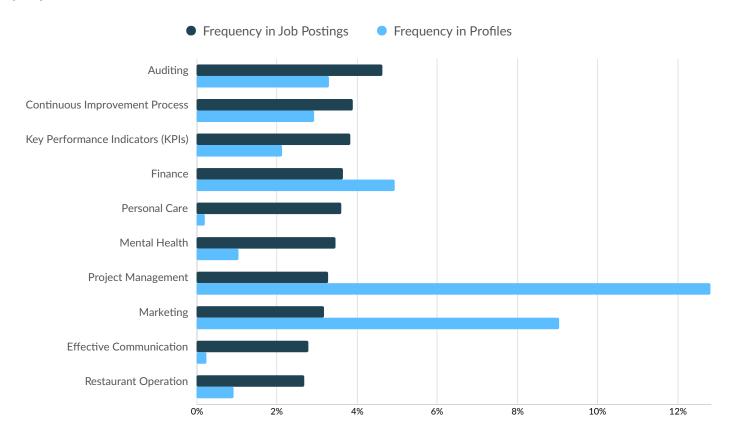

## **Top Specialized Skills**

|                                   | Postings | % of Total Postings | Profiles | % of Total Profiles |
|-----------------------------------|----------|---------------------|----------|---------------------|
| Auditing                          | 1,449    | 5%                  | 3,440    | 3%                  |
| Continuous Improvement Process    | 1,217    | 4%                  | 3,055    | 3%                  |
| Key Performance Indicators (KPIs) | 1,198    | 4%                  | 2,218    | 2%                  |
| Finance                           | 1,139    | 4%                  | 5,139    | 5%                  |
| Personal Care                     | 1,129    | 4%                  | 207      | 0%                  |
| Mental Health                     | 1,084    | 3%                  | 1,095    | 1%                  |
| Project Management                | 1,026    | 3%                  | 13,313   | 13%                 |
| Marketing                         | 995      | 3%                  | 9,398    | 9%                  |
| Effective Communication           | 875      | 3%                  | 264      | 0%                  |
| Restaurant Operation              | 840      | 3%                  | 951      | 1%                  |
|                                   |          |                     |          |                     |