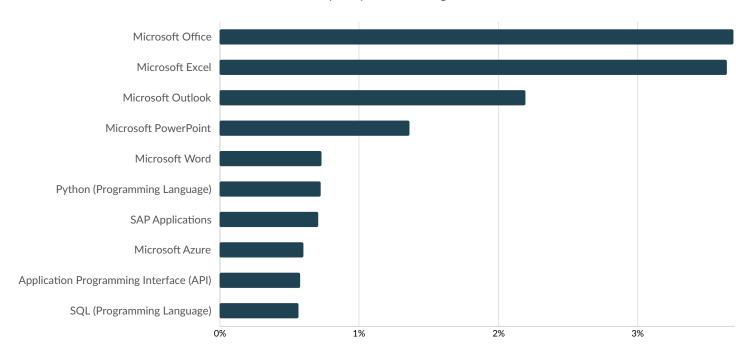

## **Top Software Skills**

### Frequency in Job Postings

| Postings | % of Total Postings                     |
|----------|-----------------------------------------|
| 1,153    | 4%                                      |
| 1,138    | 4%                                      |
| 686      | 2%                                      |
| 426      | 1%                                      |
| 228      | 1%                                      |
| 227      | 1%                                      |
| 222      | 1%                                      |
| 188      | 1%                                      |
| 180      | 1%                                      |
| 178      | 1%                                      |
|          | 1,153 1,138 686 426 228 227 222 188 180 |