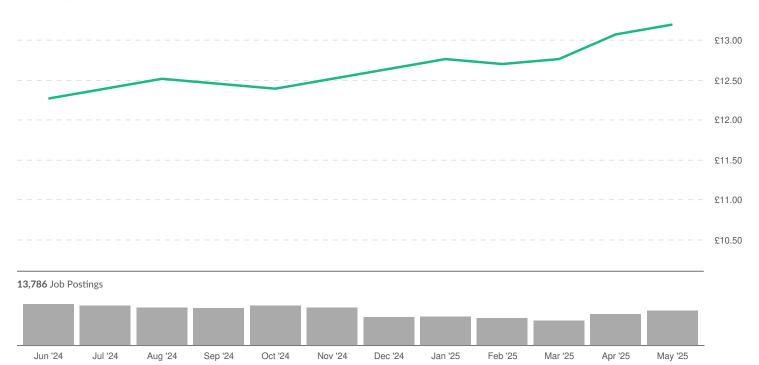

# **Job Posting Analytics**

Lightcast Q1 2025 Data Set

June 2025

## **Parameters**

Select Timeframe: Jun 2024 - May 2025

Regions:

Code Description

E06000049 Cheshire East

Minimum Experience Required: Any

Advertised Salary: Include all postings regardless

Education Level: Any

Company Type:

**Non-Staffing Companies** 

Keyword Search:

Posting Type: Active Postings

## **Job Postings Overview**



## **Advertised Salary**

There are 13,785 advertised salary observations (44% of the 31,252 matching postings).

£12.71/hr
Median Advertised Salary



## **Advertised Salary Trend**



£12.71 Median



# Job Postings Regional Breakdown



**Local Authority** 

Unique Postings (Jun 2024 - May 2025)

Cheshire East 31,252

# **Unique Postings Trend**



| Month    | Unique Postings | Posting Intensity |
|----------|-----------------|-------------------|
| May 2025 | 5,320           | 2:1               |
| Apr 2025 | 5,618           | 2:1               |
| Mar 2025 | 5,437           | 2:1               |
| Feb 2025 | 5,403           | 2:1               |
| Jan 2025 | 5,289           | 2:1               |
| Dec 2024 | 4,809           | 2:1               |
| Nov 2024 | 5,241           | 2:1               |
| Oct 2024 | 5,151           | 2:1               |
| Sep 2024 | 4,941           | 3:1               |
| Aug 2024 | 5,289           | 3:1               |
| Jul 2024 | 5,534           | 3:1