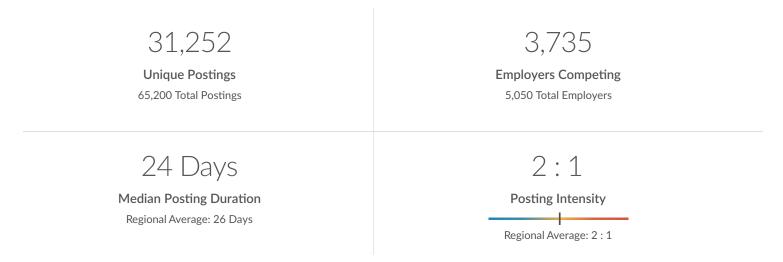

## **Job Postings Overview**

## **Advertised Salary**

There are 13,785 advertised salary observations (44% of the 31,252 matching postings).

£12.71/hr
Median Advertised Salary

# Job Postings Regional Breakdown

**Local Authority** 

Unique Postings (Jun 2024 - May 2025)

Cheshire East 31,252