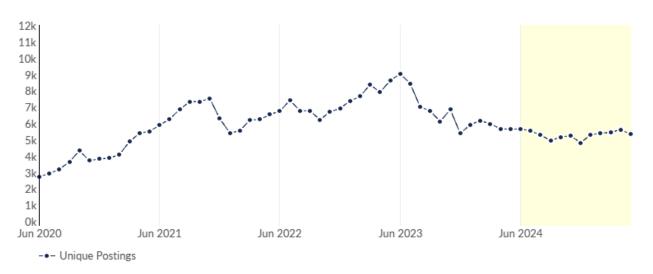

# **Unique Postings Trend**

| Month    | Unique Postings | Posting Intensity |
|----------|-----------------|-------------------|
| May 2025 | 5,320           | 2:1               |
| Apr 2025 | 5,618           | 2:1               |
| Mar 2025 | 5,437           | 2:1               |
| Feb 2025 | 5,403           | 2:1               |
| Jan 2025 | 5,289           | 2:1               |
| Dec 2024 | 4,809           | 2:1               |
| Nov 2024 | 5,241           | 2:1               |
| Oct 2024 | 5,151           | 2:1               |
| Sep 2024 | 4,941           | 3:1               |
| Aug 2024 | 5,289           | 3:1               |
| Jul 2024 | 5,534           | 3:1               |
| Jun 2024 | 5,658           | 3:1               |
| May 2024 | 5,640           | 2:1               |
| Apr 2024 | 5,661           | 2:1               |
| Mar 2024 | 5,973           | 2:1               |
| Feb 2024 | 6,157           | 3:1               |
| Jan 2024 | 5,920           | 3:1               |
| Dec 2023 | 5,378           | 3:1               |
| Nov 2023 | 6,846           | 3:1               |
| Oct 2023 | 6,112           | 3:1               |

| Sep 2023 |      | 6,755 | 3:1  |
|----------|------|-------|------|
| Aug 2023 |      | 7,006 | 3:1  |
| Jul 2023 |      | 8,438 | 3:1  |
| Jun 2023 |      | 9,035 | 3:1  |
| May 2023 |      | 8,605 | 3:1  |
| Apr 2023 |      | 7,903 | 3:1  |
| Mar 2023 |      | 8,370 | 3:1  |
| Feb 2023 |      | 7,648 | 3:1  |
| Jan 2023 |      | 7,365 | 3:1  |
| Dec 2022 |      | 6,915 | 3:1  |
| Nov 2022 |      | 6,698 | 3:1  |
| Oct 2022 |      | 6,220 | 3:1  |
| Sep 2022 |      | 6,761 | 3:1  |
| Aug 2022 |      | 6,776 | 3:1  |
| Jul 2022 |      | 7,404 | 3:1  |
| Jun 2022 |      | 6,748 | 3:1  |
| May 2022 |      | 6,534 | 3:1  |
| Apr 2022 |      | 6,229 | 3:1  |
| Mar 2022 |      | 6,205 | 3:1  |
| Feb 2022 |      | 5,530 | 4:1  |
| Jan 2022 |      | 5,419 | 4:1  |
| Dec 2021 |      | 6,285 | 4:1  |
| Nov 2021 |      | 7,532 | 4:1  |
| Oct 2021 |      | 7,321 | 4:1  |
| Sep 2021 |      | 7,330 | 4:1  |
| Aug 2021 |      | 6,838 | 4:1  |
| Jul 2021 |      | 6,266 | 4:1  |
| Jun 2021 |      | 5,883 | 4:1  |
| May 2021 |      | 5,507 | 4:1  |
| Apr 2021 |      | 5,391 | 4:1  |
| Mar 2021 |      | 4,881 | 4:1  |
|          | 11.1 | _     | 7/00 |

| Feb 2021 | 4,091 | 4:1 |
|----------|-------|-----|
| Jan 2021 | 3,868 | 5:1 |
| Dec 2020 | 3,817 | 5:1 |
| Nov 2020 | 3,714 | 4:1 |
| Oct 2020 | 4,315 | 4:1 |
| Sep 2020 | 3,642 | 4:1 |
| Aug 2020 | 3,181 | 4:1 |
| Jul 2020 | 2,927 | 3:1 |
| Jun 2020 | 2,728 | 3:1 |
|          |       |     |