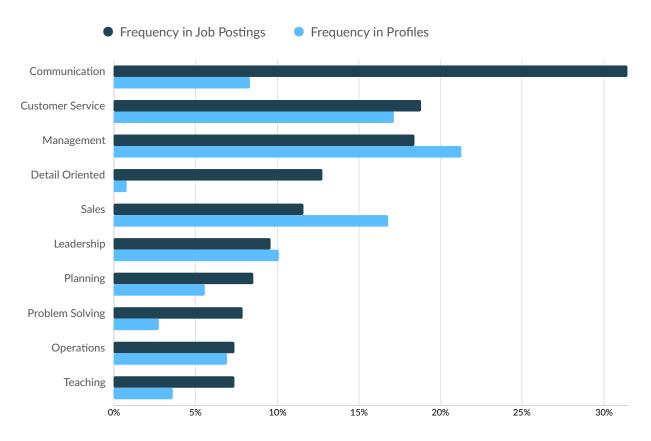

## **Top Common Skills**

|                  | Postings | % of Total Postings | Profiles | % of Total Profiles |
|------------------|----------|---------------------|----------|---------------------|
| Communication    | 9,839    | 31%                 | 8,683    | 8%                  |
| Customer Service | 5,886    | 19%                 | 17,846   | 17%                 |
| Management       | 5,761    | 18%                 | 22,124   | 21%                 |
| Detail Oriented  | 3,998    | 13%                 | 822      | 1%                  |
| Sales            | 3,631    | 12%                 | 17,461   | 17%                 |
| Leadership       | 3,008    | 10%                 | 10,508   | 10%                 |
| Planning         | 2,679    | 9%                  | 5,822    | 6%                  |
| Problem Solving  | 2,479    | 8%                  | 2,855    | 3%                  |
| Operations       | 2,314    | 7%                  | 7,197    | 7%                  |
| Teaching         | 2,308    | 7%                  | 3,766    | 4%                  |
|                  |          |                     |          |                     |