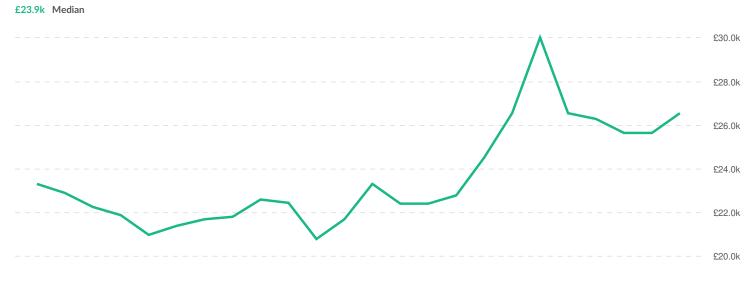

Job Postings Summary**

1,830

Unique Postings 5,267 Total Postings 3:1

Posting Intensity

Regional Average: 3:1

33 days

Median Posting Duration Regional Average: 33 days

There were 5,267 total job postings for your selection from March 2021 to February 2023, of which 1,830 were unique. These numbers give us a Posting Intensity of 3-to-1, meaning that for every 3 postings there is 1 unique job posting.

This is close to the Posting Intensity for all other occupations and companies in the region (3-to-1), indicating that they are putting average effort toward hiring for this position.

#### **Advertised Salary**

There are 904 advertised salary observations (49% of the 1,830 matching postings).

£23.9k

Median Advertised Salary



**Advertised Salary** 

## **Advertised Wage Trend**







## **Top Cities Posting**

| City                                | Total/Unique (Mar 2021 - Feb 2023) | Posting Intensity | Median<br>Posting<br>Duration |
|-------------------------------------|------------------------------------|-------------------|-------------------------------|
| Frodsham, Cheshire West and Chester | 5,267 / 1,830                      | 3:1               | 33 days                       |

### **Top Local Authorities Posting**

| Local Authority           | Total/Unique (Mar 2021 - Feb 2023) | Posting Intensity | Median<br>Posting<br>Duration |
|---------------------------|------------------------------------|-------------------|-------------------------------|
| Cheshire West and Chester | 5,267 / 1,830                      | 3:1               | 33 days