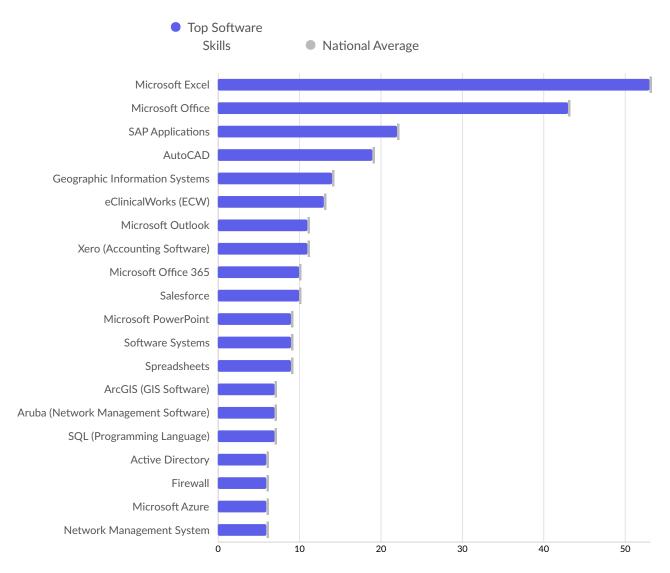

| Top Software Skills            | Unique Postings | National Average |
|--------------------------------|-----------------|------------------|
| Microsoft Excel                | 53              | 53               |
| Microsoft Office               | 43              | 43               |
| SAP Applications               | 22              | 22               |
| AutoCAD                        | 19              | 19               |
| Geographic Information Systems | 14              | 14               |
| eClinicalWorks (ECW)           | 13              | 13               |
| Microsoft Outlook              | 11              | 11               |
| Xero (Accounting Software)     | 11              | 11               |
| Microsoft Office 365           | 10              | 10               |
| Salesforce                     | 10              | 10               |
| Microsoft PowerPoint           | 9               | 9                |
| Software Systems               | 9               | 9                |
|                                |                 |                  |

| Spreadsheets                        | 9 | 9 |
|-------------------------------------|---|---|
| ArcGIS (GIS Software)               | 7 | 7 |
| Aruba (Network Management Software) | 7 | 7 |
| SQL (Programming Language)          | 7 | 7 |
| Active Directory                    | 6 | 6 |
| Firewall                            | 6 | 6 |
| Microsoft Azure                     | 6 | 6 |
| Network Management System           | 6 | 6 |