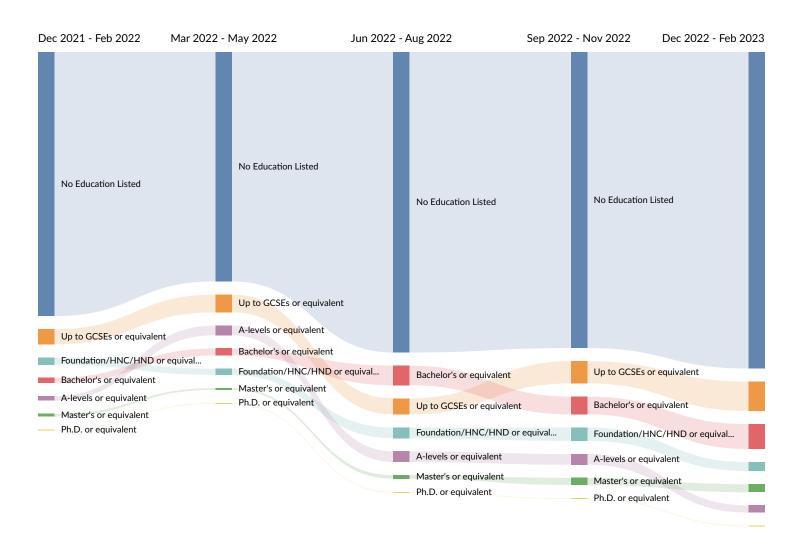

### **Educational Requirement Trends in Job Postings by Quarter**

The chart below captures the quarterly trend for the educational requirements shown in postings in your region based on your filters.