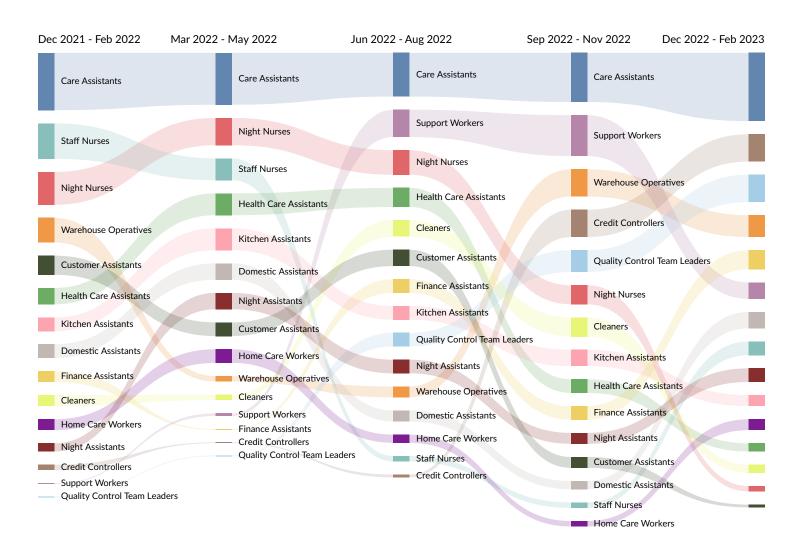

### Job Title Trends in Job Postings by Quarter

The chart below captures the postings trend for the top 15 job titles posted for based on your filters.