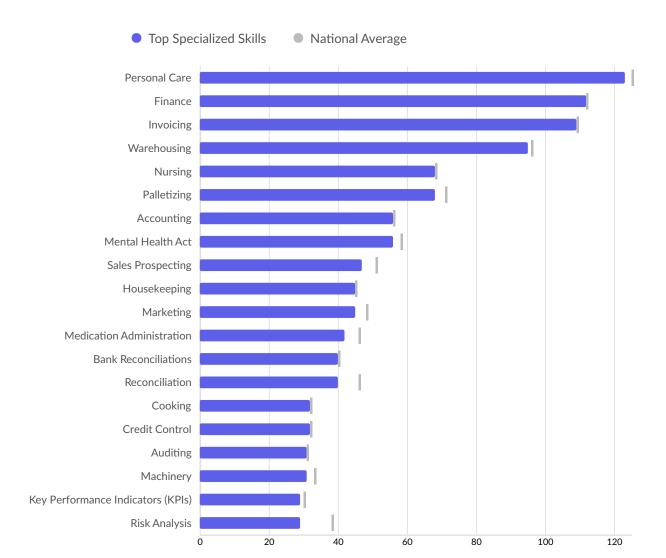

| Top Specialized Skills    | Unique Postings | National Average |
|---------------------------|-----------------|------------------|
| Personal Care             | 123             | 125              |
| Finance                   | 112             | 112              |
| Invoicing                 | 109             | 109              |
| Warehousing               | 95              | 96               |
| Nursing                   | 68              | 68               |
| Palletizing               | 68              | 71               |
| Accounting                | 56              | 56               |
| Mental Health Act         | 56              | 58               |
| Sales Prospecting         | 47              | 51               |
| Housekeeping              | 45              | 45               |
| Marketing                 | 45              | 48               |
| Medication Administration | 42              | 46               |
| Bank Reconciliations      | 40              | 40               |
|                           |                 |                  |

| 40 | 46                   |
|----|----------------------|
| 32 | 32                   |
| 32 | 32                   |
| 31 | 31                   |
| 31 | 33                   |
| 29 | 30                   |
| 29 | 38                   |
|    | 32<br>31<br>31<br>29 |