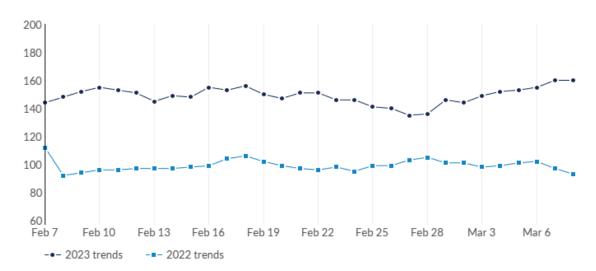

This view displays the most recent 30 days of job postings activity to show near-term trends. It does not reflect your timeframe.

| Day               | Unique Postings | Last Year's Unique Postings | % Change |
|-------------------|-----------------|-----------------------------|----------|
| February 7, 2023  | 144             | 112                         | +28.6%   |
| February 8, 2023  | 148             | 92                          | +60.9%   |
| February 9, 2023  | 152             | 94                          | +61.7%   |
| February 10, 2023 | 155             | 96                          | +61.5%   |
| February 11, 2023 | 153             | 96                          | +59.4%   |
| February 12, 2023 | 151             | 97                          | +55.7%   |
| February 13, 2023 | 145             | 97                          | +49.5%   |
| February 14, 2023 | 149             | 97                          | +53.6%   |
| February 15, 2023 | 148             | 98                          | +51.0%   |
| February 16, 2023 | 155             | 99                          | +56.6%   |
| February 17, 2023 | 153             | 104                         | +47.1%   |
| February 18, 2023 | 156             | 106                         | +47.2%   |
| February 19, 2023 | 150             | 102                         | +47.1%   |
| February 20, 2023 | 147             | 99                          | +48.5%   |
| February 21, 2023 | 151             | 97                          | +55.7%   |
| February 22, 2023 | 151             | 96                          | +57.3%   |
| February 23, 2023 | 146             | 98                          | +49.0%   |
| February 24, 2023 | 146             | 95                          | +53.7%   |

| February 25, 2023 | 141 | 99  | +42.4% |
|-------------------|-----|-----|--------|
| February 26, 2023 | 140 | 99  | +41.4% |
| February 27, 2023 | 135 | 103 | +31.1% |
| February 28, 2023 | 136 | 105 | +29.5% |
| March 1, 2023     | 146 | 101 | +44.6% |
| March 2, 2023     | 144 | 101 | +42.6% |
| March 3, 2023     | 149 | 98  | +52.0% |
| March 4, 2023     | 152 | 99  | +53.5% |
| March 5, 2023     | 153 | 101 | +51.5% |
| March 6, 2023     | 155 | 102 | +52.0% |
| March 7, 2023     | 160 | 97  | +64.9% |
| March 8, 2023     | 160 | 93  | +72.0% |
|                   |     |     |        |