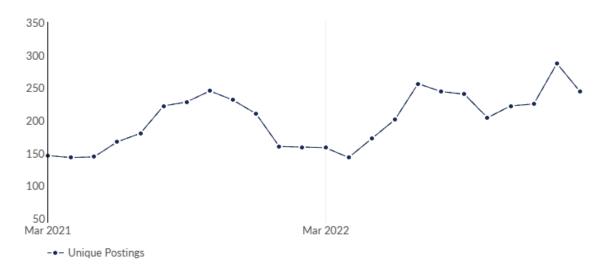

## Remote Trends in Job Postings by Quarter

The chart below captures the remote posting trends based on your filters.

| Month    | Unique Postings | Posting Intensity |
|----------|-----------------|-------------------|
| Feb 2023 | 244             | 3:1               |
| Jan 2023 | 287             | 3:1               |
| Dec 2022 | 225             | 3:1               |
| Nov 2022 | 222             | 3:1               |
| Oct 2022 | 204             | 3:1               |
| Sep 2022 | 240             | 3:1               |
| Aug 2022 | 244             | 3:1               |
| Jul 2022 | 256             | 2:1               |
| Jun 2022 | 201             | 2:1               |
| May 2022 | 172             | 2:1               |
| Apr 2022 | 143             | 3:1               |
| Mar 2022 | 158             | 3:1               |

| Month    | Unique Postings | Posting Intensity |
|----------|-----------------|-------------------|
| Feb 2023 | 244             | 3:1               |
| Jan 2023 | 287             | 3:1               |
| Dec 2022 | 225             | 3:1               |
| Nov 2022 | 222             | 3:1               |
| Oct 2022 | 204             | 3:1               |
| Sep 2022 | 240             | 3:1               |
| Aug 2022 | 244             | 3:1               |
| Jul 2022 | 256             | 2:1               |
| Jun 2022 | 201             | 2:1               |
| May 2022 | 172             | 2:1               |
| Apr 2022 | 143             | 3:1               |
| Mar 2022 | 158             | 3:1               |