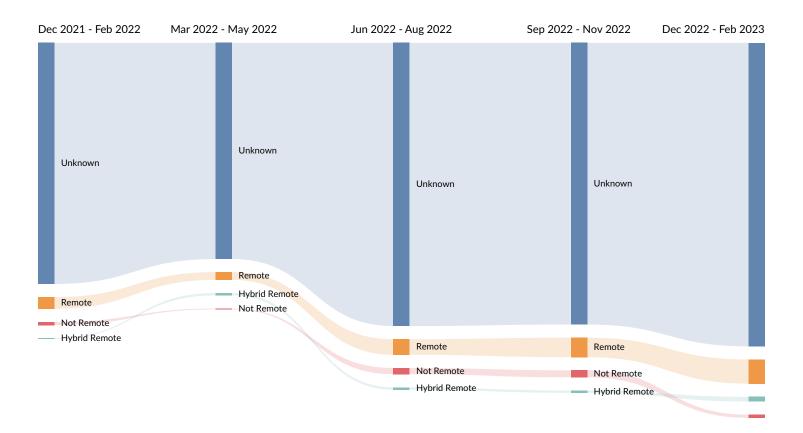

## Remote Trends in Job Postings by Quarter

The chart below captures the remote posting trends based on your filters.

| Month    | Unique Postings | Posting Intensity |
|----------|-----------------|-------------------|
| Feb 2023 | 244             | 3:1               |
| Jan 2023 | 287             | 3:1               |
| Dec 2022 | 225             | 3:1               |
| Nov 2022 | 222             | 3:1               |
| Oct 2022 | 204             | 3:1               |
| Sep 2022 | 240             | 3:1               |
| Aug 2022 | 244             | 3:1               |
| Jul 2022 | 256             | 2:1               |
| Jun 2022 | 201             | 2:1               |
| May 2022 | 172             | 2:1               |
| Apr 2022 | 143             | 3:1               |
| Mar 2022 | 158             | 3:1               |