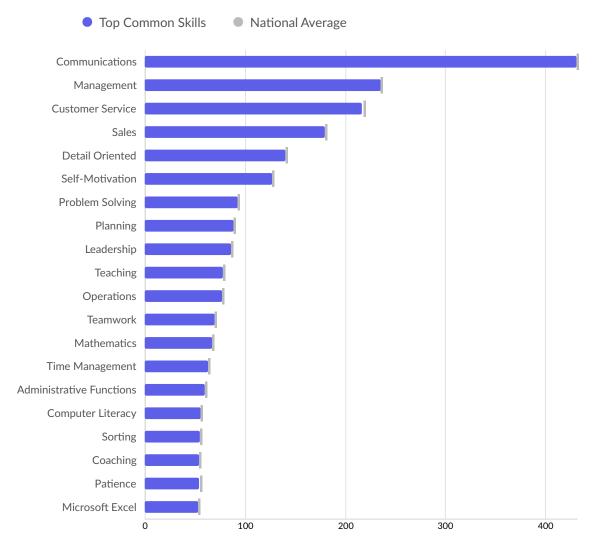

| Top Common Skills | Unique Postings | National Average |
|-------------------|-----------------|------------------|
| Communications    | 431             | 431              |
| Management        | 236             | 236              |
| Customer Service  | 217             | 218              |
| Sales             | 180             | 180              |
| Detail Oriented   | 140             | 140              |
| Self-Motivation   | 127             | 127              |
| Problem Solving   | 93              | 93               |
| Planning          | 89              | 89               |
| Leadership        | 86              | 86               |
| Teaching          | 78              | 78               |
| Operations        | 77              | 77               |
| Teamwork          | 70              | 70               |
| Mathematics       | 67              | 67               |
|                   |                 |                  |

| Time Management          | 63 | 63 |
|--------------------------|----|----|
| Administrative Functions | 60 | 60 |
| Computer Literacy        | 56 | 56 |
| Sorting                  | 55 | 55 |
| Coaching                 | 54 | 54 |
| Patience                 | 54 | 55 |
| Microsoft Excel          | 53 | 53 |
|                          |    |    |