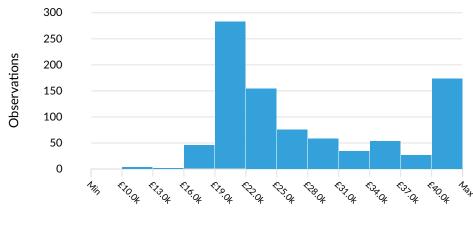

#### **Advertised Salary**

There are 904 advertised salary observations (49% of the 1,830 matching postings).

£23.9k

Median Advertised Salary

**Advertised Salary** 