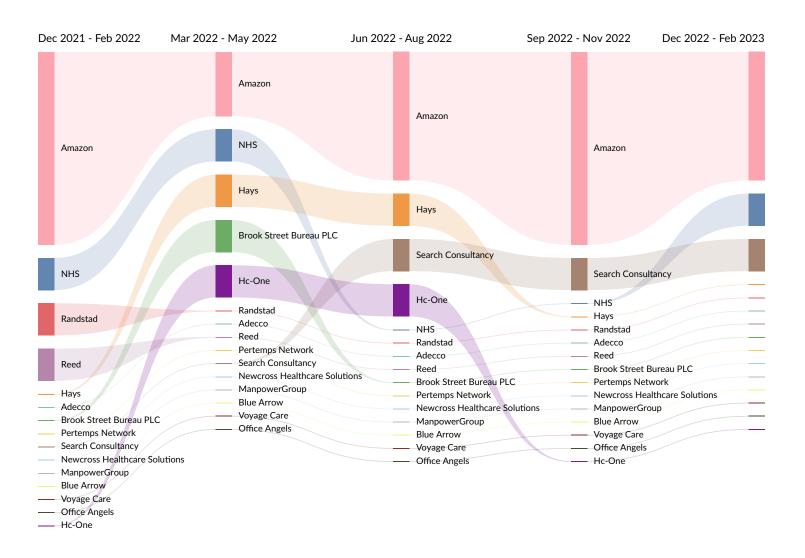

### Company Trends in Job Postings by Quarter

The chart below captures the postings trend for the top 15 companies posted for based on your filters.