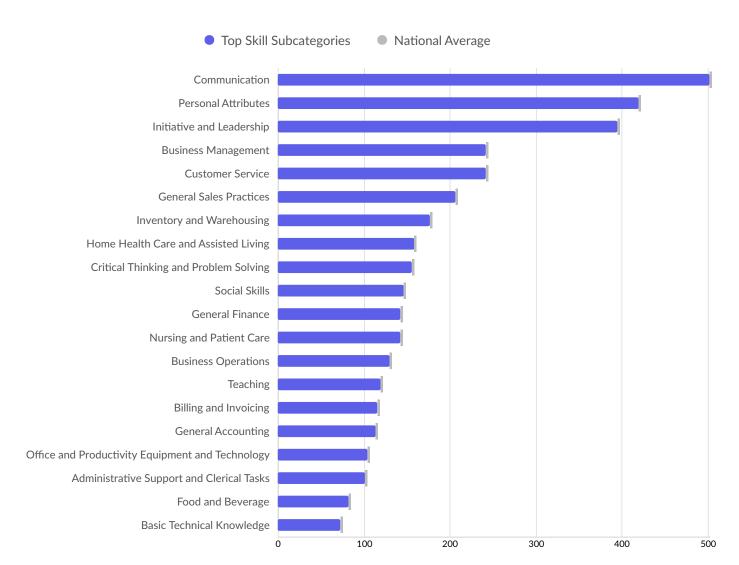

| Top Skill Subcategories               | Unique Postings | National Average |
|---------------------------------------|-----------------|------------------|
| Communication                         | 502             | 502              |
| Personal Attributes                   | 420             | 420              |
| Initiative and Leadership             | 395             | 395              |
| Business Management                   | 242             | 242              |
| Customer Service                      | 242             | 242              |
| General Sales Practices               | 207             | 207              |
| Inventory and Warehousing             | 177             | 177              |
| Home Health Care and Assisted Living  | 159             | 159              |
| Critical Thinking and Problem Solving | 156             | 156              |
| Social Skills                         | 146             | 146              |
| General Finance                       | 142             | 142              |
| Nursing and Patient Care              | 142             | 142              |
| Business Operations                   | 130             | 130              |
|                                       |                 |                  |

| Teaching                                         | 120 | 120 |
|--------------------------------------------------|-----|-----|
| Billing and Invoicing                            | 116 | 116 |
| General Accounting                               | 114 | 114 |
| Office and Productivity Equipment and Technology | 104 | 104 |
| Administrative Support and Clerical Tasks        | 101 | 101 |
| Food and Beverage                                | 82  | 82  |
| Basic Technical Knowledge                        | 73  | 73  |