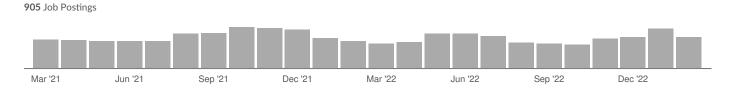

### **Job Postings Summary**

1,830

Unique Postings 5,267 Total Postings 3:1

Posting Intensity

Regional Average: 3:1

33 days

Median Posting Duration Regional Average: 33 days

There were 5,267 total job postings for your selection from March 2021 to February 2023, of which 1,830 were unique. These numbers give us a Posting Intensity of 3-to-1, meaning that for every 3 postings there is 1 unique job posting.