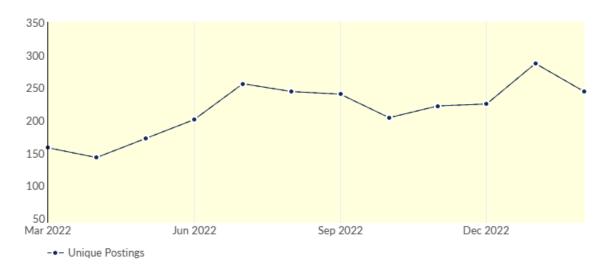

## Remote Trends in Job Postings by Quarter

The chart below captures the remote posting trends based on your filters.

| Month    | Unique Postings | Posting Intensity |
|----------|-----------------|-------------------|
| Feb 2023 | 244             | 3:1               |
| Jan 2023 | 287             | 3:1               |
| Dec 2022 | 225             | 3:1               |
| Nov 2022 | 222             | 3:1               |
| Oct 2022 | 204             | 3:1               |
| Sep 2022 | 240             | 3:1               |
| Aug 2022 | 244             | 3:1               |
| Jul 2022 | 256             | 2:1               |
| Jun 2022 | 201             | 2:1               |
| May 2022 | 172             | 2:1               |
| Apr 2022 | 143             | 3:1               |
| Mar 2022 | 158             | 3:1               |