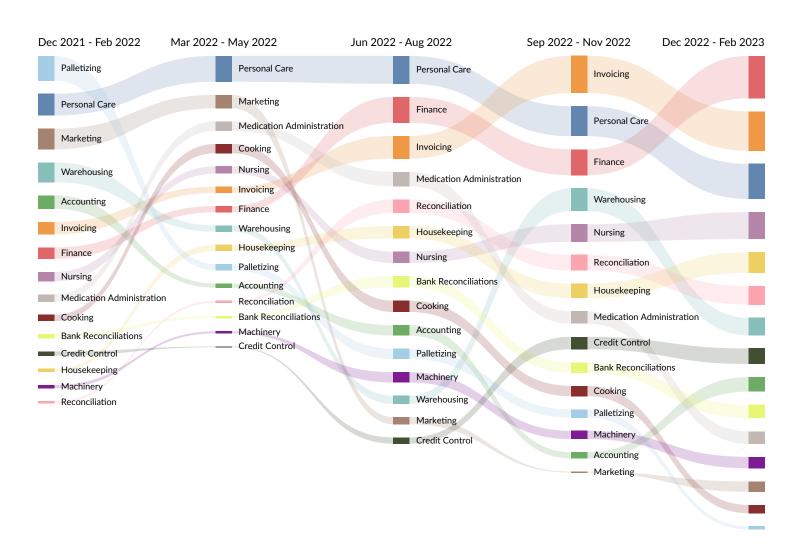

#### Occupation Trends in Job Postings by Quarter

The chart below captures the postings trend for the top 15 occupations posted for based on your filters.