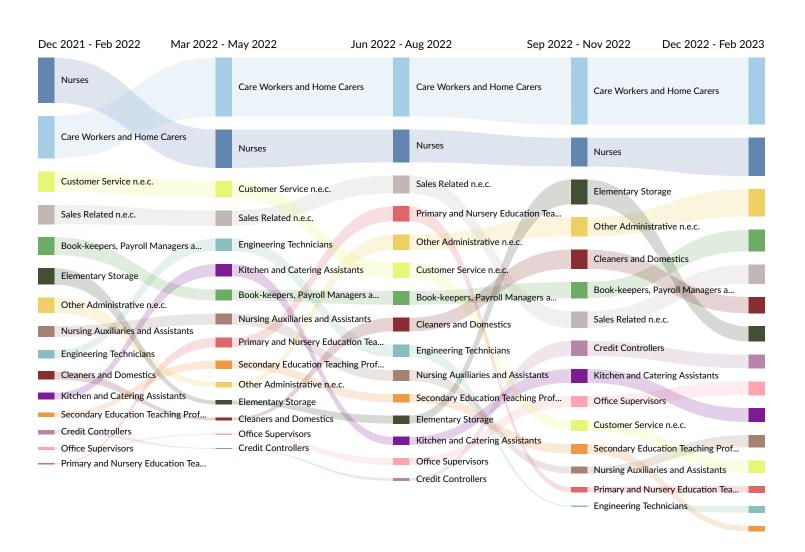

#### Occupation Trends in Job Postings by Quarter

The chart below captures the postings trend for the top 15 occupations posted for based on your filters.