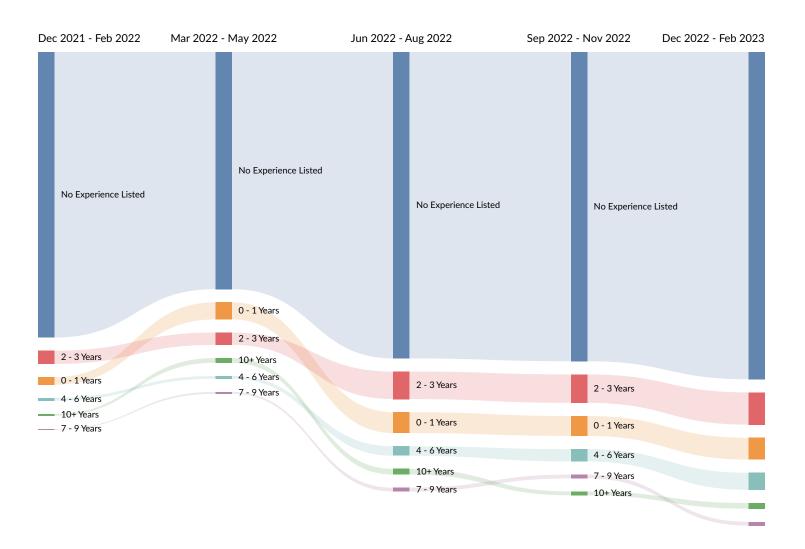

### Minimum Experience Requirement Trends in Job Postings by Quarter

The chart below captures the trend for the experience requirements by quarter shown in postings in your region based on your filters.