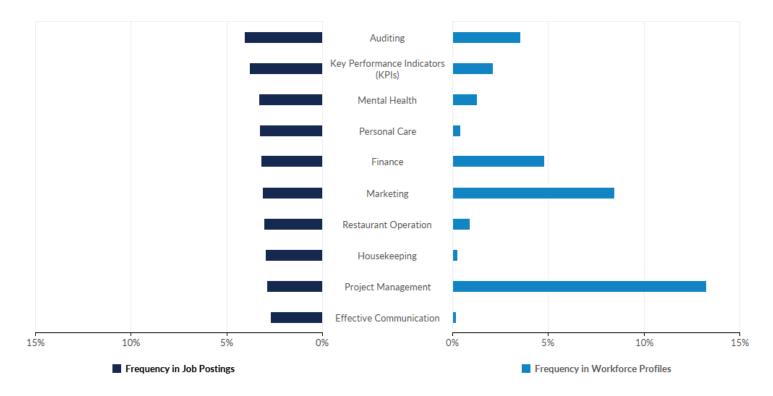

### **Top Specialized Skills**

|                                   | Frequency in<br>Postings | Postings with Skill / Total<br>Postings (Mar 2024 - Feb<br>2025) | Frequency in<br>Profiles | Profiles with Skill / Total<br>Profiles (2023 - 2025) |
|-----------------------------------|--------------------------|------------------------------------------------------------------|--------------------------|-------------------------------------------------------|
| Auditing                          | 4%                       | 1,274 / 31,330                                                   | 4%                       | 3,495 / 98,880                                        |
| Key Performance Indicators (KPIs) | 4%                       | 1,195 / 31,330                                                   | 2%                       | 2,095 / 98,880                                        |
| Mental Health                     | 3%                       | 1,041 / 31,330                                                   | 1%                       | 1,265 / 98,880                                        |
| Personal Care                     | 3%                       | 1,026 / 31,330                                                   | 0%                       | 398 / 98,880                                          |
| Finance                           | 3%                       | 1,004 / 31,330                                                   | 5%                       | 4,754 / 98,880                                        |
| Marketing                         | 3%                       | 984 / 31,330                                                     | 8%                       | 8,355 / 98,880                                        |
| Restaurant Operation              | 3%                       | 955 / 31,330                                                     | 1%                       | 899 / 98,880                                          |
| Housekeeping                      | 3%                       | 931 / 31,330                                                     | 0%                       | 274 / 98,880                                          |

| Project Management      | 3% | 913 / 31,330 | 13% | 13,119 / 98,880 |
|-------------------------|----|--------------|-----|-----------------|
| Effective Communication | 3% | 847 / 31,330 | 0%  | 190 / 98,880    |