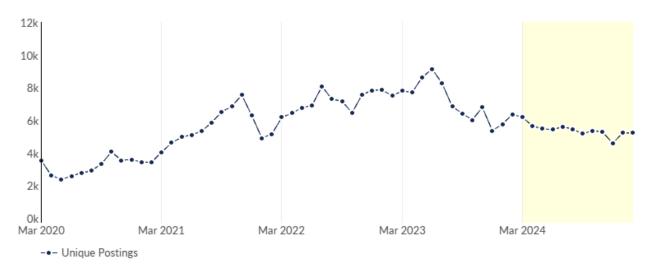

### Unique Postings Trend

| Month    | Unique Postings | Posting Intensity |
|----------|-----------------|-------------------|
| Feb 2025 | 5,223           | 2:1               |
| Jan 2025 | 5,224           | 2:1               |
| Dec 2024 | 4,591           | 2:1               |
| Nov 2024 | 5,288           | 2:1               |
| Oct 2024 | 5,367           | 2:1               |
| Sep 2024 | 5,173           | 2:1               |
| Aug 2024 | 5,467           | 3:1               |
| Jul 2024 | 5,605           | 3:1               |
| Jun 2024 | 5,423           | 3:1               |
| May 2024 | 5,487           | 3:1               |
| Apr 2024 | 5,651           | 3:1               |
| Mar 2024 | 6,192           | 3:1               |
| Feb 2024 | 6,364           | 3:1               |
| Jan 2024 | 5,765           | 3:1               |
| Dec 2023 | 5,368           | 3:1               |
| Nov 2023 | 6,792           | 3:1               |
| Oct 2023 | 6,021           | 3:1               |
| Sep 2023 | 6,418           | 3:1               |
| Aug 2023 | 6,842           | 3:1               |
| Jul 2023 | 8,244           | 3:1               |
|          |                 |                   |