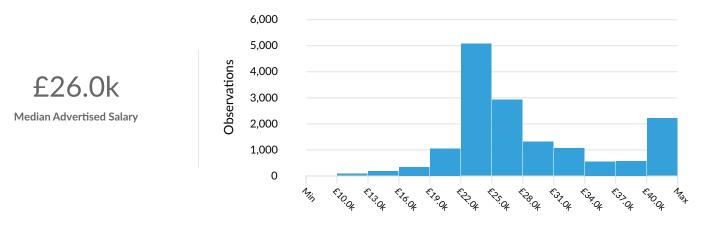

### **Advertised Salary**

There are **15,223** advertised salary observations (49% of the 31,330 matching postings).

Advertised Salary