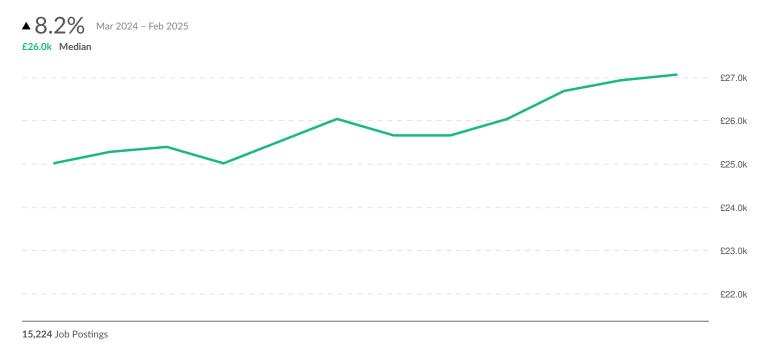

### Advertised Salary Trend

| Mar '24 | Apr '24 | May '24 | Jun '24 | Jul '24 | Aug '24 | Sep '24 | Oct '24 | Nov '24 | Dec '24 | Jan '25 | Feb '25 |
|---------|---------|---------|---------|---------|---------|---------|---------|---------|---------|---------|---------|