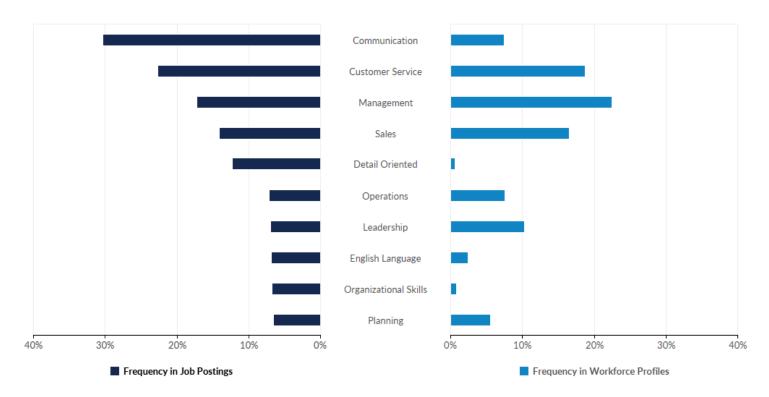

### **Top Common Skills**

|                       | Frequency in<br>Postings | Postings with Skill / Total<br>Postings (Mar 2024 - Feb<br>2025) | Frequency in<br>Profiles | Profiles with Skill / Total<br>Profiles (2023 - 2025) |
|-----------------------|--------------------------|------------------------------------------------------------------|--------------------------|-------------------------------------------------------|
| Communication         | 30%                      | 9,499 / 31,330                                                   | 7%                       | 7,398 / 98,880                                        |
| Customer Service      | 23%                      | 7,091 / 31,330                                                   | 19%                      | 18,523 / 98,880                                       |
| Management            | 17%                      | 5,401 / 31,330                                                   | 23%                      | 22,260 / 98,880                                       |
| Sales                 | 14%                      | 4,412 / 31,330                                                   | 17%                      | 16,340 / 98,880                                       |
| Detail Oriented       | 12%                      | 3,866 / 31,330                                                   | 1%                       | 557 / 98,880                                          |
| Operations            | 7%                       | 2,228 / 31,330                                                   | 8%                       | 7,449 / 98,880                                        |
| Leadership            | 7%                       | 2,182 / 31,330                                                   | 10%                      | 10,156 / 98,880                                       |
| English Language      | 7%                       | 2,150 / 31,330                                                   | 2%                       | 2,363 / 98,880                                        |
| Organizational Skills | 7%                       | 2,117 / 31,330                                                   | 1%                       | 792 / 98,880                                          |
| Planning              | 7%                       | 2,067 / 31,330                                                   | 6%                       | 5,484 / 98,880                                        |