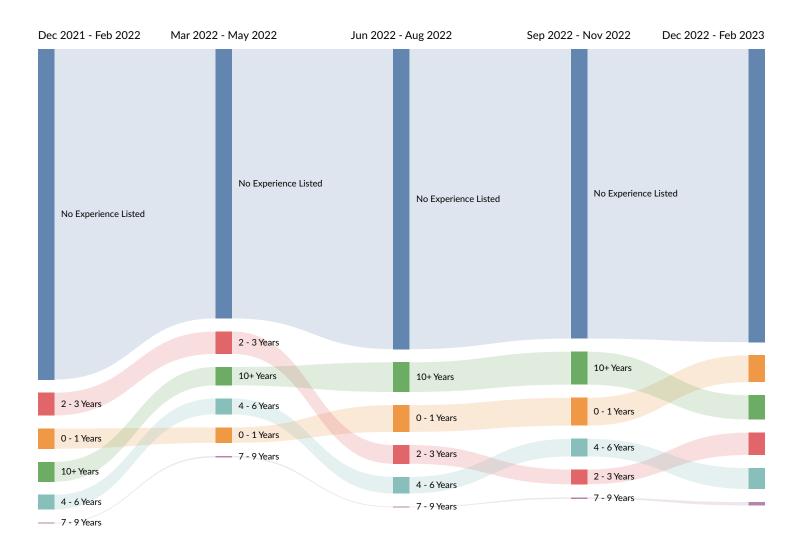

#### Description

Nantwich, Cheshire East

Minimum Experience Required: Any

Education Level: Any

Keyword Search:

Posting Type: Active Postings