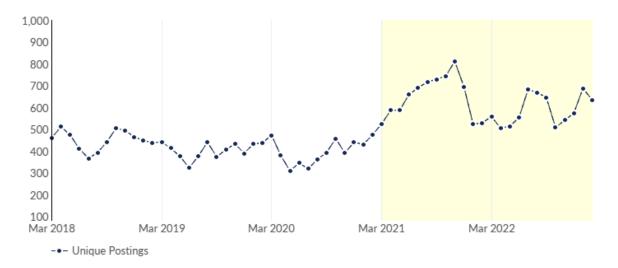

### **Job Postings Summary**

5,722
Unique Postings
13,610 Total Postings

2:1
Posting Intensity
Regional Average: 2:1

32 days

Median Posting Duration
Regional Average: 32 days

There were 13,610 total job postings for your selection from March 2021 to February 2023, of which 5,722 were unique. These numbers give us a Posting Intensity of 2-to-1, meaning that for every 2 postings there is 1 unique job posting.