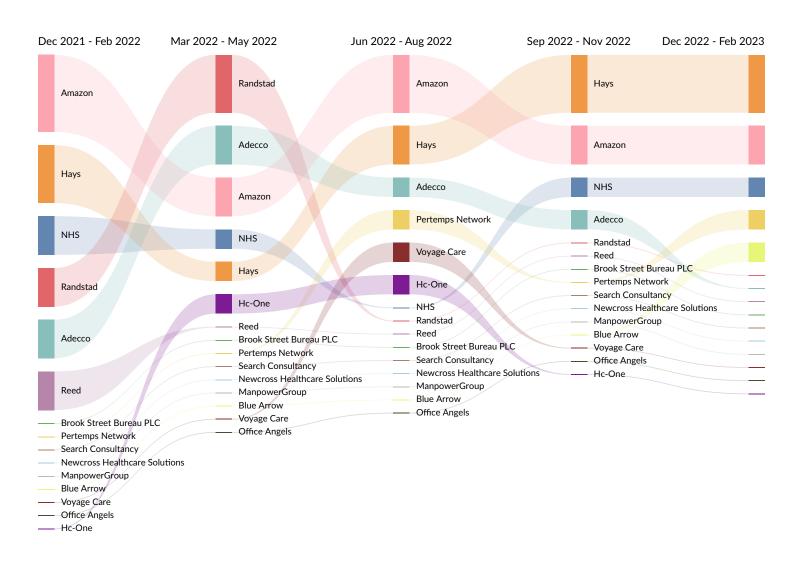

## **Top Companies Posting**

| Bupa       459/143       3:1       35 days         Reed       324/135       2:1       38 days         NHS       925/131       7:1       30 days         Bourne Leisure       332/130       3:1       40 days         Hand Picked Hotels       259/130       2:1       32 days         Akari Care       750/124       6:1       32 days         Reaseheath College       151/119       1:1       36 days         Warner Leisure Hotels       262/108       2:1       30 days         Adecco       177/99       2:1       35 days         Simply Education       188/95       2:1       30 days         Maria Mallaband Care Group       509/80       6:1       46 days         Genus       103/73       1:1       33 days         Bakkavor Group       76/49       2:1       33 days         Return On Investment Ltd       176/49       4:1       34 days         Luton Bennett Limited       171/46       4:1       9 days         Academics       115/41       3:1       9 days         Michael Page       78/37       2:1       34 days         Sanctuary Care       69/30       2:1       40 days                                                                                                                                                                   | Company                        | Total/Unique (Mar 2021 - Feb 2023) | Posting Intensity | Median<br>Posting<br>Duration |
|-------------------------------------------------------------------------------------------------------------------------------------------------------------------------------------------------------------------------------------------------------------------------------------------------------------------------------------------------------------------------------------------------------------------------------------------------------------------------------------------------------------------------------------------------------------------------------------------------------------------------------------------------------------------------------------------------------------------------------------------------------------------------------------------------------------------------------------------------------------------------------------------------------------------------------------------------------------------------------------------------------------------------------------------------------------------------------------------------------------------------------------------------------------------------------------------------------------------------------------------------------------------------|--------------------------------|------------------------------------|-------------------|-------------------------------|
| NHS       925 / 131       7:1       30 days         Bourne Leisure       332 / 130       3:1       40 days         Hand Picked Hotels       259 / 130       2:1       32 days         Akari Care       750 / 124       6:1       32 days         Reaseheath College       151 / 119       1:1       36 days         Warner Leisure Hotels       262 / 108       2:1       30 days         Adecco       177 / 99       2:1       35 days         Simply Education       188 / 95       2:1       30 days         Maria Mallaband Care Group       509 / 80       6:1       46 days         Genus       103 / 73       1:1       33 days         Return On Investment Ltd       176 / 49       2:1       34 days         Luton Bennett Limited       171 / 46       4:1       22 days         Amazon       271 / 43       6:1       9 days         Academics       115 / 41       3:1       34 days         Cera Care       216 / 38       6:1       40 days         Randstad       44 / 30       1:1       40 days         Hays       84 / 29       3:1       40 days         Rise Technical Recruitment Ltd       64 / 27       2:1                                                                                                                                     | Bupa                           | 459 / 143                          | 3:1               | 35 days                       |
| Bourne Leisure         332 / 130         3:1         40 days           Hand Picked Hotels         259 / 130         2:1         32 days           Akari Care         750 / 124         6:1         32 days           Reaseheath College         151 / 119         1:1         36 days           Warner Leisure Hotels         262 / 108         2:1         30 days           Adecco         177 / 99         2:1         35 days           Simply Education         188 / 95         2:1         30 days           Maria Mallaband Care Group         509 / 80         6:1         46 days           Genus         103 / 73         1:1         33 days           Bakkavor Group         76 / 49         2:1         33 days           Return On Investment Ltd         176 / 49         4:1         34 days           Luton Bennett Limited         171 / 46         4:1         22 days           Amazon         271 / 43         6:1         9 days           Academics         115 / 41         3:1         34 days           Cera Care         216 / 38         6:1         40 days           Randstad         44 / 30         1:1         40 days           Hays         84 / 29         3:1 </td <td>Reed</td> <td>324 / 135</td> <td>2:1</td> <td>38 days</td> | Reed                           | 324 / 135                          | 2:1               | 38 days                       |
| Hand Picked Hotels       259 / 130       2:1       32 days         Akari Care       750 / 124       6:1       32 days         Reaseheath College       151 / 119       1:1       36 days         Warner Leisure Hotels       262 / 108       2:1       30 days         Adecco       177 / 99       2:1       35 days         Simply Education       188 / 95       2:1       30 days         Maria Mallaband Care Group       509 / 80       6:1       46 days         Genus       103 / 73       1:1       33 days         Bakkavor Group       76 / 49       2:1       33 days         Return On Investment Ltd       176 / 49       4:1       43 days         Luton Bennett Limited       171 / 46       4:1       9 days         Academics       115 / 41       3:1       34 days         Cera Care       216 / 38       6:1       16 days         Michael Page       78 / 37       2:1       40 days         Randstad       44 / 30       1:1       21 days         Sanctuary Care       69 / 30       2:1       40 days         Hays       84 / 29       3:1       37 days         Rise Technical Recruitment Ltd       64 / 27                                                                                                                                   | NHS                            | 925 / 131                          | 7:1               | 30 days                       |
| Akari Care       750 / 124       6:1       32 days         Reaseheath College       151 / 119       1:1       36 days         Warner Leisure Hotels       262 / 108       2:1       30 days         Adecco       177 / 99       2:1       35 days         Simply Education       188 / 95       2:1       30 days         Maria Mallaband Care Group       509 / 80       6:1       46 days         Genus       103 / 73       1:1       33 days         Return On Investment Ltd       176 / 49       2:1       33 days         Return On Investment Ltd       176 / 49       4:1       34 days         Luton Bennett Limited       171 / 46       4:1       9 days         Academics       115 / 41       3:1       34 days         Cera Care       216 / 38       6:1       40 days         Michael Page       78 / 37       2:1       34 days         Sanctuary Care       69 / 30       2:1       40 days         Hays       84 / 29       3:1       37 days         Rise Technical Recruitment Ltd       64 / 27       2:1       32 days         Morrisons       57 / 24       2:1       20 days         ALDI       36 / 23                                                                                                                                       | Bourne Leisure                 | 332 / 130                          | 3:1               | 40 days                       |
| Reaseheath College       151/119       1:1       36 days         Warner Leisure Hotels       262/108       2:1       30 days         Adecco       177/99       2:1       35 days         Simply Education       188/95       2:1       30 days         Maria Mallaband Care Group       509/80       6:1       46 days         Genus       103/73       1:1       33 days         Bakkavor Group       76/49       2:1       33 days         Return On Investment Ltd       176/49       4:1       34 days         Luton Bennett Limited       171/46       4:1       9 days         Academics       115/41       3:1       9 days         Academics       115/41       3:1       40 days         Michael Page       78/37       2:1       34 days         Randstad       44/30       1:1       21 days         Sanctuary Care       69/30       2:1       40 days         Hays       84/29       3:1       37 days         Rise Technical Recruitment Ltd       64/27       2:1       32 days         Morrisons       57/24       2:1       20 days         ALDI       36/23       2:1       15 days                                                                                                                                                                   | Hand Picked Hotels             | 259 / 130                          | 2:1               | 32 days                       |
| Warner Leisure Hotels       262 / 108       2:1       30 days         Adecco       177 / 99       2:1       35 days         Simply Education       188 / 95       2:1       30 days         Maria Mallaband Care Group       509 / 80       6:1       46 days         Genus       103 / 73       1:1       33 days         Bakkavor Group       76 / 49       2:1       33 days         Return On Investment Ltd       176 / 49       4:1       43 days         Luton Bennett Limited       171 / 46       4:1       9 days         Academics       115 / 41       3:1       34 days         Cera Care       216 / 38       6:1       16 days         Michael Page       78 / 37       2:1       34 days         Sanctuary Care       69 / 30       2:1       40 days         Hays       84 / 29       3:1       37 days         Rise Technical Recruitment Ltd       64 / 27       2:1       32 days         Morrisons       57 / 24       2:1       20 days         ALDI       36 / 23       2:1       15 days                                                                                                                                                                                                                                                        | Akari Care                     | 750 / 124                          | 6:1               | 32 days                       |
| Adecco       177/99       2:1       35 days         Simply Education       188/95       2:1       30 days         Maria Mallaband Care Group       509/80       6:1       46 days         Genus       103/73       1:1       33 days         Bakkavor Group       76/49       2:1       33 days         Return On Investment Ltd       176/49       4:1       43 days         Luton Bennett Limited       171/46       4:1       22 days         Amazon       271/43       6:1       9 days         Academics       115/41       3:1       34 days         Cera Care       216/38       6:1       16 days         Michael Page       78/37       2:1       34 days         Sanctuary Care       69/30       2:1       40 days         Hays       84/29       3:1       37 days         Rise Technical Recruitment Ltd       64/27       2:1       32 days         Morrisons       57/24       2:1       20 days         ALDI       36/23       2:1       15 days                                                                                                                                                                                                                                                                                                        | Reaseheath College             | 151 / 119                          | 1:1               | 36 days                       |
| Simply Education       188 / 95       2:1       30 days         Maria Mallaband Care Group       509 / 80       6:1       46 days         Genus       103 / 73       1:1       33 days         Bakkavor Group       76 / 49       2:1       33 days         Return On Investment Ltd       176 / 49       4:1       34 days         Luton Bennett Limited       171 / 46       4:1       22 days         Amazon       271 / 43       6:1       9 days         Academics       115 / 41       3:1       34 days         Cera Care       216 / 38       6:1       16 days         Michael Page       78 / 37       2:1       34 days         Randstad       44 / 30       1:1       21 days         Sanctuary Care       69 / 30       2:1       40 days         Hays       84 / 29       3:1       37 days         Rise Technical Recruitment Ltd       64 / 27       2:1       32 days         Morrisons       57 / 24       2:1       20 days         ALDI       36 / 23       2:1       15 days                                                                                                                                                                                                                                                                       | Warner Leisure Hotels          | 262 / 108                          | 2:1               | 30 days                       |
| Maria Mallaband Care Group       509 / 80       6:1       46 days         Genus       103 / 73       1:1       33 days         Bakkavor Group       76 / 49       2:1       33 days         Return On Investment Ltd       176 / 49       4:1       34 days         Luton Bennett Limited       171 / 46       4:1       22 days         Amazon       271 / 43       6:1       9 days         Academics       115 / 41       3:1       34 days         Cera Care       216 / 38       6:1       16 days         Michael Page       78 / 37       2:1       34 days         Randstad       44 / 30       1:1       21 days         Sanctuary Care       69 / 30       2:1       40 days         Hays       84 / 29       3:1       37 days         Rise Technical Recruitment Ltd       64 / 27       2:1       32 days         Morrisons       57 / 24       2:1       20 days         ALDI       36 / 23       2:1       15 days                                                                                                                                                                                                                                                                                                                                       | Adecco                         | 177 / 99                           | 2:1               | 35 days                       |
| Genus       103/73       1:1       33 days         Bakkavor Group       76/49       2:1       33 days         Return On Investment Ltd       176/49       4:1       34 days         Luton Bennett Limited       171/46       4:1       22 days         Amazon       271/43       6:1       9 days         Academics       115/41       3:1       34 days         Cera Care       216/38       6:1       16 days         Michael Page       78/37       2:1       34 days         Randstad       44/30       1:1       21 days         Sanctuary Care       69/30       2:1       40 days         Hays       84/29       3:1       32 days         Rise Technical Recruitment Ltd       64/27       2:1       32 days         Morrisons       57/24       2:1       20 days         ALDI       36/23       2:1       15 days                                                                                                                                                                                                                                                                                                                                                                                                                                             | Simply Education               | 188 / 95                           | 2:1               | 30 days                       |
| Bakkavor Group       76 / 49       2:1       33 days         Return On Investment Ltd       176 / 49       4:1       34 days         Luton Bennett Limited       171 / 46       4:1       22 days         Amazon       271 / 43       6:1       9 days         Academics       115 / 41       3:1       34 days         Cera Care       216 / 38       6:1       16 days         Michael Page       78 / 37       2:1       34 days         Randstad       44 / 30       1:1       21 days         Sanctuary Care       69 / 30       2:1       40 days         Hays       84 / 29       3:1       37 days         Rise Technical Recruitment Ltd       64 / 27       2:1       32 days         Morrisons       57 / 24       2:1       20 days         ALDI       36 / 23       2:1       15 days                                                                                                                                                                                                                                                                                                                                                                                                                                                                      | Maria Mallaband Care Group     | 509 / 80                           | 6:1               | 46 days                       |
| Return On Investment Ltd       176 / 49       4:1       34 days         Luton Bennett Limited       171 / 46       4:1       22 days         Amazon       271 / 43       6:1       9 days         Academics       115 / 41       3:1       34 days         Cera Care       216 / 38       6:1       16 days         Michael Page       78 / 37       2:1       34 days         Randstad       44 / 30       1:1       21 days         Sanctuary Care       69 / 30       2:1       40 days         Hays       84 / 29       3:1       37 days         Rise Technical Recruitment Ltd       64 / 27       2:1       32 days         Morrisons       57 / 24       2:1       20 days         ALDI       36 / 23       2:1       15 days                                                                                                                                                                                                                                                                                                                                                                                                                                                                                                                                   | Genus                          | 103 / 73                           | 1:1               | 33 days                       |
| Luton Bennett Limited       171 / 46       4:1       22 days         Amazon       271 / 43       6:1       9 days         Academics       115 / 41       3:1       34 days         Cera Care       216 / 38       6:1       16 days         Michael Page       78 / 37       2:1       34 days         Randstad       44 / 30       1:1       21 days         Sanctuary Care       69 / 30       2:1       40 days         Hays       84 / 29       3:1       37 days         Rise Technical Recruitment Ltd       64 / 27       2:1       32 days         Morrisons       57 / 24       2:1       20 days         ALDI       36 / 23       2:1       15 days                                                                                                                                                                                                                                                                                                                                                                                                                                                                                                                                                                                                           | Bakkavor Group                 | 76 / 49                            | 2:1               | 33 days                       |
| Amazon       271 / 43       6:1       9 days         Academics       115 / 41       3:1       34 days         Cera Care       216 / 38       6:1       16 days         Michael Page       78 / 37       2:1       34 days         Randstad       44 / 30       1:1       21 days         Sanctuary Care       69 / 30       2:1       40 days         Hays       84 / 29       3:1       37 days         Rise Technical Recruitment Ltd       64 / 27       2:1       32 days         Morrisons       57 / 24       2:1       20 days         ALDI       36 / 23       2:1       15 days                                                                                                                                                                                                                                                                                                                                                                                                                                                                                                                                                                                                                                                                                | Return On Investment Ltd       | 176 / 49                           | 4:1               | 34 days                       |
| Academics       115 / 41       3:1       34 days         Cera Care       216 / 38       6:1       16 days         Michael Page       78 / 37       2:1       34 days         Randstad       44 / 30       1:1       21 days         Sanctuary Care       69 / 30       2:1       40 days         Hays       84 / 29       3:1       37 days         Rise Technical Recruitment Ltd       64 / 27       2:1       32 days         Morrisons       57 / 24       2:1       20 days         ALDI       36 / 23       2:1       15 days                                                                                                                                                                                                                                                                                                                                                                                                                                                                                                                                                                                                                                                                                                                                     | Luton Bennett Limited          | 171 / 46                           | 4:1               | 22 days                       |
| Cera Care       216 / 38       6:1       16 days         Michael Page       78 / 37       2:1       34 days         Randstad       44 / 30       1:1       21 days         Sanctuary Care       69 / 30       2:1       40 days         Hays       84 / 29       3:1       37 days         Rise Technical Recruitment Ltd       64 / 27       2:1       32 days         Morrisons       57 / 24       2:1       20 days         ALDI       36 / 23       2:1       15 days                                                                                                                                                                                                                                                                                                                                                                                                                                                                                                                                                                                                                                                                                                                                                                                              | Amazon                         | 271 / 43                           | 6:1               | 9 days                        |
| Michael Page       78 / 37       2:1       34 days         Randstad       44 / 30       1:1       21 days         Sanctuary Care       69 / 30       2:1       40 days         Hays       84 / 29       3:1       37 days         Rise Technical Recruitment Ltd       64 / 27       2:1       32 days         Morrisons       57 / 24       2:1       20 days         ALDI       36 / 23       2:1       15 days                                                                                                                                                                                                                                                                                                                                                                                                                                                                                                                                                                                                                                                                                                                                                                                                                                                       | Academics                      | 115 / 41                           | 3:1               | 34 days                       |
| Randstad       44/30       1:1       21 days         Sanctuary Care       69/30       2:1       40 days         Hays       84/29       3:1       37 days         Rise Technical Recruitment Ltd       64/27       2:1       32 days         Morrisons       57/24       2:1       20 days         ALDI       36/23       2:1       15 days                                                                                                                                                                                                                                                                                                                                                                                                                                                                                                                                                                                                                                                                                                                                                                                                                                                                                                                              | Cera Care                      | 216 / 38                           | 6:1               | 16 days                       |
| Sanctuary Care       69 / 30       2:1       40 days         Hays       84 / 29       3:1       37 days         Rise Technical Recruitment Ltd       64 / 27       2:1       32 days         Morrisons       57 / 24       2:1       20 days         ALDI       36 / 23       2:1       15 days                                                                                                                                                                                                                                                                                                                                                                                                                                                                                                                                                                                                                                                                                                                                                                                                                                                                                                                                                                         | Michael Page                   | 78 / 37                            | 2:1               | 34 days                       |
| Hays 84 / 29 3 : 1 37 days  Rise Technical Recruitment Ltd 64 / 27 2 : 1 32 days  Morrisons 57 / 24 2 : 1 20 days  ALDI 36 / 23 2 : 1 15 days                                                                                                                                                                                                                                                                                                                                                                                                                                                                                                                                                                                                                                                                                                                                                                                                                                                                                                                                                                                                                                                                                                                           | Randstad                       | 44 / 30                            | 1:1               | 21 days                       |
| Rise Technical Recruitment Ltd       64 / 27       2:1       32 days         Morrisons       57 / 24       2:1       20 days         ALDI       36 / 23       2:1       15 days                                                                                                                                                                                                                                                                                                                                                                                                                                                                                                                                                                                                                                                                                                                                                                                                                                                                                                                                                                                                                                                                                         | Sanctuary Care                 | 69 / 30                            | 2:1               | 40 days                       |
| Morrisons 57 / 24 2 : 1 20 days ALDI 36 / 23 2 : 1 15 days                                                                                                                                                                                                                                                                                                                                                                                                                                                                                                                                                                                                                                                                                                                                                                                                                                                                                                                                                                                                                                                                                                                                                                                                              | Hays                           | 84 / 29                            | 3:1               | 37 days                       |
| ALDI 36 / 23 2 : 1 15 days                                                                                                                                                                                                                                                                                                                                                                                                                                                                                                                                                                                                                                                                                                                                                                                                                                                                                                                                                                                                                                                                                                                                                                                                                                              | Rise Technical Recruitment Ltd | 64 / 27                            | 2:1               | 32 days                       |
|                                                                                                                                                                                                                                                                                                                                                                                                                                                                                                                                                                                                                                                                                                                                                                                                                                                                                                                                                                                                                                                                                                                                                                                                                                                                         | Morrisons                      | 57 / 24                            | 2:1               | 20 days                       |
| Absolute Solutions Group 23 / 22 1:1 n/a                                                                                                                                                                                                                                                                                                                                                                                                                                                                                                                                                                                                                                                                                                                                                                                                                                                                                                                                                                                                                                                                                                                                                                                                                                | ALDI                           | 36 / 23                            | 2:1               | 15 days                       |
|                                                                                                                                                                                                                                                                                                                                                                                                                                                                                                                                                                                                                                                                                                                                                                                                                                                                                                                                                                                                                                                                                                                                                                                                                                                                         | Absolute Solutions Group       | 23 / 22                            | 1:1               | n/a                           |