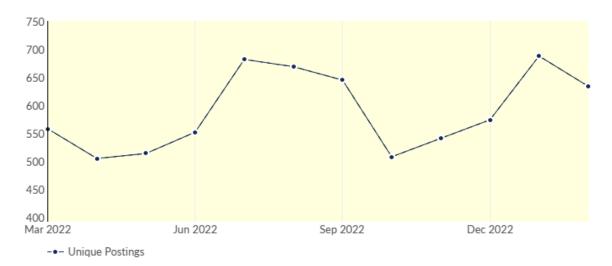

### **Job Postings Summary**

5,722
Unique Postings
13,610 Total Postings

2:1
Posting Intensity
Regional Average: 2:1

32 days

Median Posting Duration
Regional Average: 32 days

There were 13,610 total job postings for your selection from March 2021 to February 2023, of which 5,722 were unique. These numbers give us a Posting Intensity of 2-to-1, meaning that for every 2 postings there is 1 unique job posting.