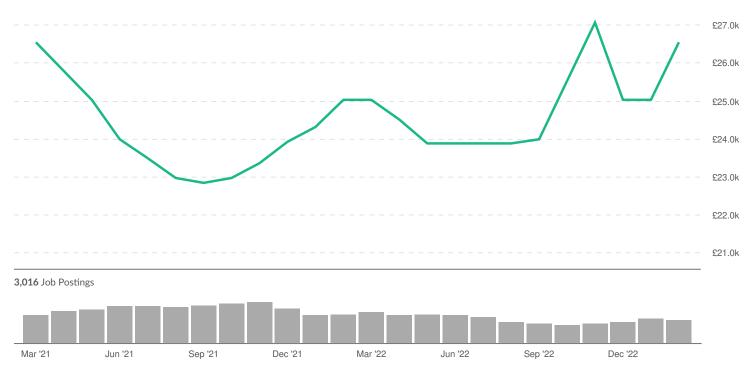

: Active Postings

### **Job Postings Summary**

5,722
Unique Postings
13,610 Total Postings

2:1
Posting Intensity
Regional Average: 2:1

32 days

Median Posting Duration
Regional Average: 32 days

There were 13,610 total job postings for your selection from March 2021 to February 2023, of which 5,722 were unique. These numbers give us a Posting Intensity of 2-to-1, meaning that for every 2 postings there is 1 unique job posting.

This is close to the Posting Intensity for all other occupations and companies in the region (2-to-1), indicating that they are putting average effort toward hiring for this position.

#### **Advertised Salary**

There are 3,016 advertised salary observations (53% of the 5,722 matching postings).

£25.0k
Median Advertised Salary



## Advertised Wage Trend







## **Top Cities Posting**

| City                    | Total/Unique (Mar 2021 - Feb 2023) | Posting Intensity | Median<br>Posting<br>Duration |
|-------------------------|------------------------------------|-------------------|-------------------------------|
| Nantwich, Cheshire East | 13,610 / 5,722                     | 2:1               | 32 days                       |

### **Top Local Authorities Posting**

| Local Authority | Total/Unique (Mar 2021 - Feb 2023) | Posting Intensity | Median<br>Posting<br>Duration |
|-----------------|------------------------------------|-------------------|-------------------------------|
| Cheshire East   | 13,610 / 5,722                     | 2:1               | 32 days                       |

## Top County/Unitary Authorities Posting

| County/