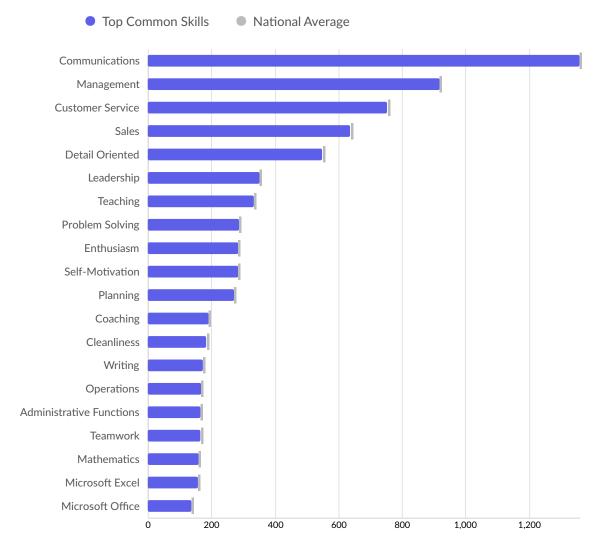

| Top Common Skills | Unique Postings | National Average |
|-------------------|-----------------|------------------|
| Communications    | 1,359           | 1,359            |
| Management        | 920             | 920              |
| Customer Service  | 753             | 755              |
| Sales             | 637             | 639              |
| Detail Oriented   | 550             | 552              |
| Leadership        | 351             | 353              |
| Teaching          | 334             | 334              |
| Problem Solving   | 287             | 287              |
| Enthusiasm        | 285             | 285              |
| Self-Motivation   | 285             | 285              |
| Planning          | 272             | 272              |
| Coaching          | 191             | 191              |
| Cleanliness       | 185             | 187              |
|                   |                 |                  |

| Writing                                | 173               | 173 |
|----------------------------------------|-------------------|-----|
| Operations                             | 167               | 167 |
| Administrative Functions               | 165               | 165 |
| Teamwork                               | 165               | 167 |
| Mathematics                            | 160               | 160 |
| Microsoft Excel                        | 157               | 157 |
| Microsoft Office                       | 136               | 136 |
| Teamwork  Mathematics  Microsoft Excel | 165<br>160<br>157 |     |