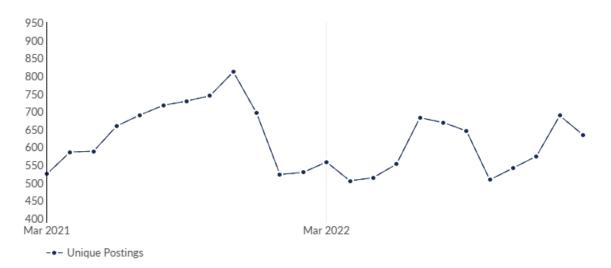

| +18.9%   |
| February 26, 2023 | 357             | 311                         | +14.8%   |
| February 27, 2023 | 354             | 319                         | +11.0%   |

| February 28, 2023 | 350 | 329 | +6.4%  |
|-------------------|-----|-----|--------|
| March 1, 2023     | 344 | 336 | +2.4%  |
| March 2, 2023     | 339 | 329 | +3.0%  |
| March 3, 2023     | 357 | 323 | +10.5% |
| March 4, 2023     | 362 | 326 | +11.0% |
| March 5, 2023     | 362 | 327 | +10.7% |
| March 6, 2023     | 367 | 328 | +11.9% |
| March 7, 2023     | 368 | 315 | +16.8% |
| March 8, 2023     | 375 | 313 | +19.8% |
| March 9, 2023     | 370 | 317 | +16.7% |
| March 10, 2023    | 377 | 314 | +20.1% |
| March 11, 2023    | 369 | 314 | +17.5% |
|                   |     |     |        |



| Month    | Unique Postings | Posting Intensity |
|----------|-----------------|-------------------|
| Feb 2023 | 634             | 2:1               |
| Jan 2023 | 688             | 2:1               |
| Dec 2022 | 574             | 2:1               |
| Nov 2022 | 541             | 2:1               |
| Oct 2022 | 508             | 2:1               |
| Sep 2022 | 645             | 2:1               |
| Aug 2022 | 669             | 2:1               |
| Jul 2022 | 682             | 2:1               |
| Jun 2022 | 552             | 2:1               |
| May 2022 | 514             | 3:1               |
| Apr 2022 | 505             | 3:1               |
| Mar 2022 | 558             | 2:1               |

# **Appendix A - Data Sources and Calculations**

### **Lightcast Job Postings**

J