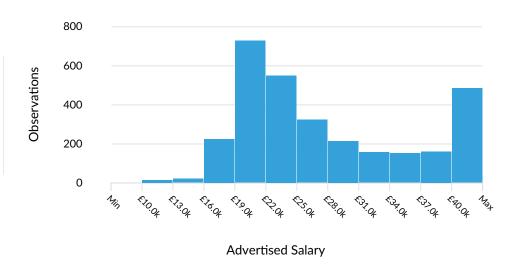

#### **Advertised Salary**

There are 3,016 advertised salary observations (53% of the 5,722 matching postings).

£25.0k
Median Advertised Salary