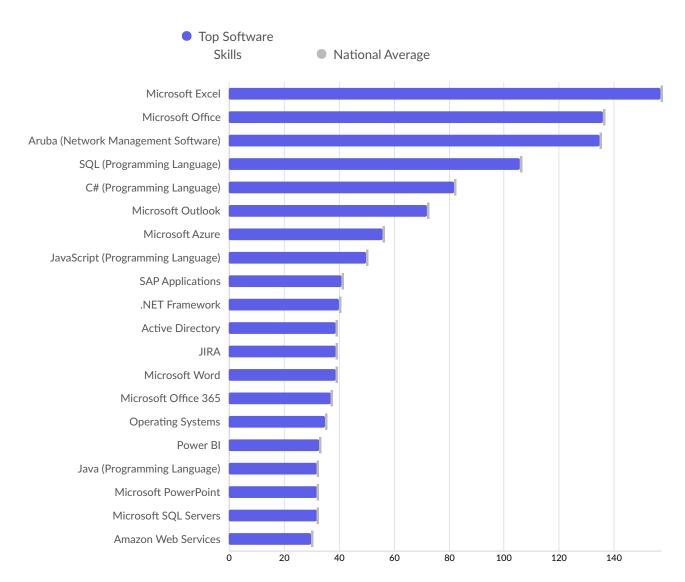

| Top Software Skills                 | Unique Postings | National Average |
|-------------------------------------|-----------------|------------------|
| Microsoft Excel                     | 157             | 157              |
| Microsoft Office                    | 136             | 136              |
| Aruba (Network Management Software) | 135             | 135              |
| SQL (Programming Language)          | 106             | 106              |
| C# (Programming Language)           | 82              | 82               |
| Microsoft Outlook                   | 72              | 72               |
| Microsoft Azure                     | 56              | 56               |
| JavaScript (Programming Language)   | 50              | 50               |
| SAP Applications                    | 41              | 41               |
| .NET Framework                      | 40              | 40               |
| Active Directory                    | 39              | 39               |
| JIRA                                | 39              | 39               |
|                                     |                 |                  |

| Microsoft Word              | 39 | 39 |
|-----------------------------|----|----|
| Microsoft Office 365        | 37 | 37 |
| Operating Systems           | 35 | 35 |
| Power BI                    | 33 | 33 |
| Java (Programming Language) | 32 | 32 |
| Microsoft PowerPoint        | 32 | 32 |
| Microsoft SQL Servers       | 32 | 32 |
| Amazon Web Services         | 30 | 30 |