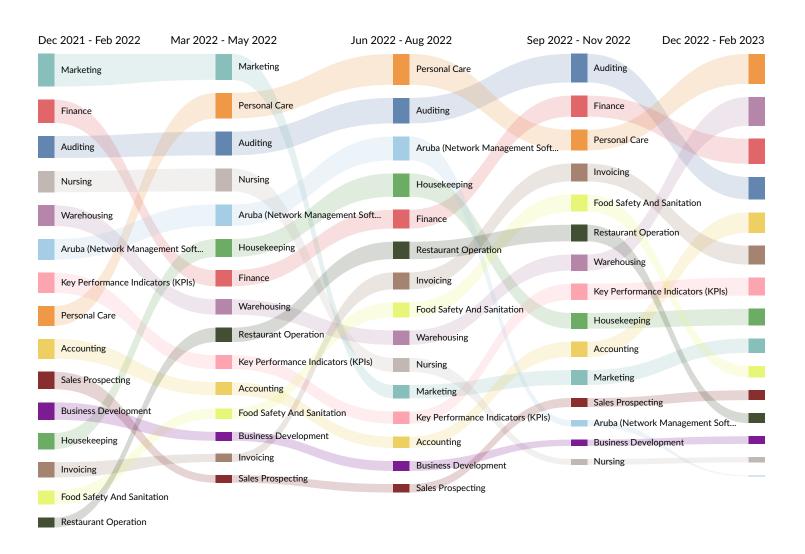

| Top Specialized Skills              | Unique Postings | National Average |
|-------------------------------------|-----------------|------------------|
| Personal Care                       | 316             | 316              |
| Finance                             | 277             | 277              |
| Auditing                            | 256             | 256              |
| Warehousing                         | 236             | 236              |
| Accounting                          | 232             | 232              |
| Marketing                           | 220             | 220              |
| Nursing                             | 201             | 201              |
| Invoicing                           | 197             | 197              |
| Key Performance Indicators (KPIs)   | 196             | 196              |
| Housekeeping                        | 187             | 187              |
| Sales Prospecting                   | 160             | 160              |
| Food Safety And Sanitation          | 150             | 150              |
| Aruba (Network Management Software) | 134             | 135              |
|                                     |                 |                  |

| Customer Relationship Management | 131 | 131 |
|----------------------------------|-----|-----|
| Business Development             | 125 | 125 |
| Dementia                         | 124 | 125 |
| Restaurant Operation             | 122 | 125 |
| Numeracy                         | 109 | 115 |
| SQL (Programming Language)       | 103 | 106 |
| Cooking                          | 96  | 99  |
|                                  |     |     |