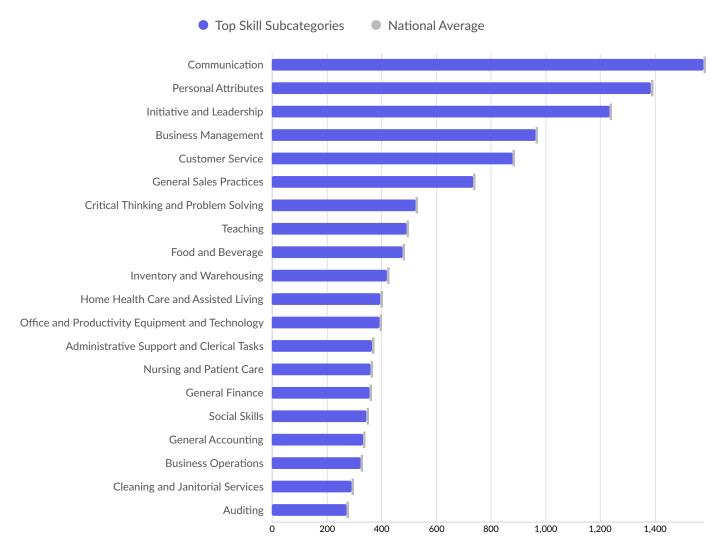

| Top Common Skills | Unique Postings | National Average |
|-------------------|-----------------|------------------|
| Communications    | 1,359           | 1,359            |
| Management        | 920             | 920              |
| Customer Service  | 753             | 755              |
| Sales             | 637             | 639              |
| Detail Oriented   | 550             | 552              |
| Leadership        | 351             | 353              |
| Teaching          | 334             | 334              |
| Problem Solving   | 287             | 287              |
| Enthusiasm        | 285             | 285              |
| Self-Motivation   | 285             | 285              |
| Planning          | 272             | 272              |
| Coaching          | 191             | 191              |
| Cleanliness       | 185             | 187              |
|                   |                 |                  |

| Writing                                | 173               | 173 |
|----------------------------------------|-------------------|-----|
| Operations                             | 167               | 167 |
| Administrative Functions               | 165               | 165 |
| Teamwork                               | 165               | 167 |
| Mathematics                            | 160               | 160 |
| Microsoft Excel                        | 157               | 157 |
| Microsoft Office                       | 136               | 136 |
| Teamwork  Mathematics  Microsoft Excel | 165<br>160<br>157 |     |