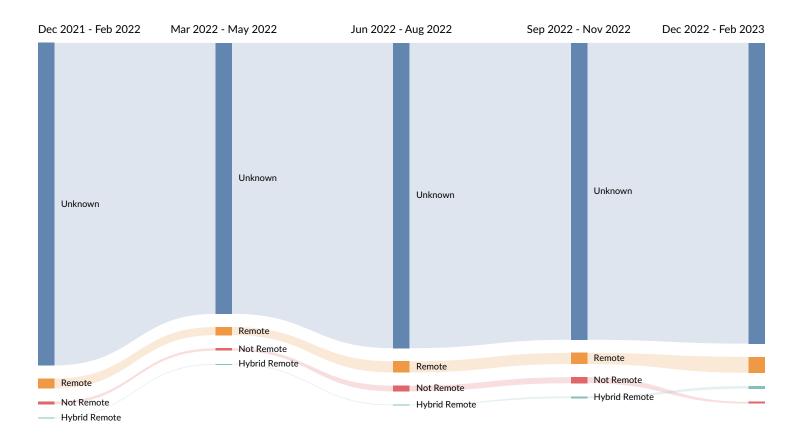

gs by Quarter

The chart below captures the postings trend for the top 15 companies posted for based on your filters.



### Skill Trends in Job Postings by Quarter

The chart below captures the postings trend for the top 15 skills posted for based on your filters.



### Minimum Experience Requirement Trends in Job Postings by Quarter

The chart below captures the trend for the experience requirements by quarter shown in postings in your region based on your filters.



### **Educational Requirement Trends in Job Postings by Quarter**

The chart below captures the quarterly trend for the educational requirements shown in postings in your region based on your filters.



## Remote Trends in Job Postings by Quarter

The chart below captures the remote posting trends based on your filters.





| Month    | Unique Postings | Posting Intensity |
|----------|-----------------|-------------------|
| Feb 2023 | 634             | 2:1               |
| Jan 2023 | 688             | 2:1               |
| Dec 2022 | 574             | 2:1               |
| Nov 2022 | 541             | 2:1               |
| Oct 2022 | 508             | 2:1               |
| Sep 2022 | 645             | 2:1               |
| Aug 2022 | 669             | 2:1               |
| Jul 2022 | 682             | 2:1               |
| Jun 2022 | 552             | 2:1               |
| May 2022 | 514             | 3:1               |
| Apr 2022 | 505             | 3:1               |
| Mar 2022 | 558             | 2:1               |



| Month    | Unique Postings | Posting Intensity |
|----------|----------------