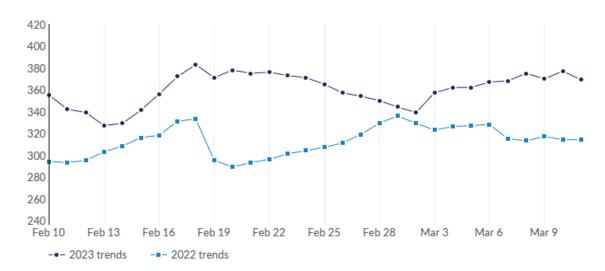

ty |
|----------|-----------------|-------------------|
| Feb 2023 | 634             | 2:1               |
| Jan 2023 | 688             | 2:1               |
| Dec 2022 | 574             | 2:1               |
| Nov 2022 | 541             | 2:1               |
| Oct 2022 | 508             | 2:1               |
| Sep 2022 | 645             | 2:1               |
| Aug 2022 | 669             | 2:1               |
| Jul 2022 | 682             | 2:1               |
| Jun 2022 | 552             | 2:1               |
| May 2022 | 514             | 3:1               |
| Apr 2022 | 505             | 3:1               |
| Mar 2022 | 558             | 2:1               |

This view displays the most recent 30 days of job postings activity to show near-term trends. It does not reflect your timeframe.



| Day               | Unique Postings | Last Year's Unique Postings | % Change |
|-------------------|-----------------|-----------------------------|----------|
| February 10, 2023 | 355             | 294                         | +20.7%   |
| February 11, 2023 | 342             | 293                         | +16.7%   |
| February 12, 2023 | 339             | 295                         | +14.9%   |
| February 13, 2023 | 327             | 303                         | +7.9%    |
| February 14, 2023 | 329             | 308                         | +6.8%    |
| February 15, 2023 | 341             | 316                         | +7.9%    |
| February 16, 2023 | 356             | 318                         | +11.9%   |
| February 17, 2023 | 372             | 331                         |