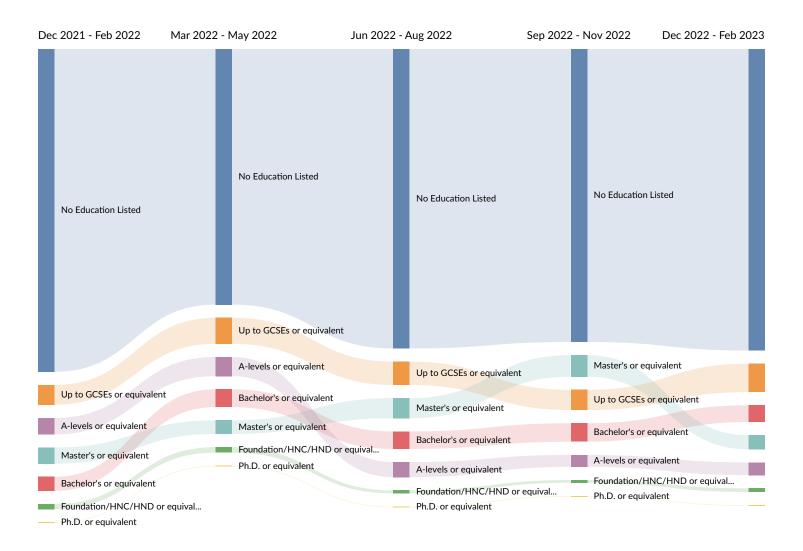

#### Description

Nantwich, Cheshire East

Minimum Experience Required: Any

Education Level: Any

Keyword Search:

Posting Type: Active Postings