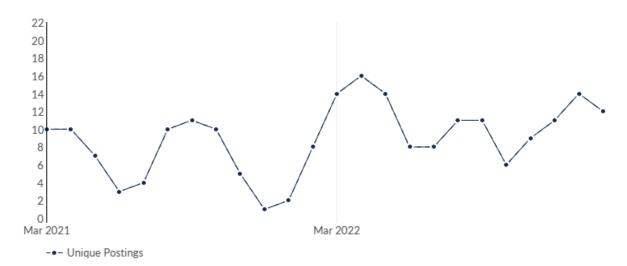

#### Remote Trends in Job Postings by Quarter

The chart below captures the remote posting trends based on your filters.

Month **Unique Postings** Posting Intensity Feb 2023 12 4:1 Jan 2023 14 4:1 Dec 2022 11 1:1 Nov 2022 9 1:1 Oct 2022 6 1:1 Sep 2022 11 2:1 Aug 2022 2:1 11 Jul 2022 8 2:1 Jun 2022 8 3:1 May 2022 14 2:1 Apr 2022 16 2:1 Mar 2022 14 2:1

| Month    | Unique Postings | Posting Intensity |
|----------|-----------------|-------------------|
| Feb 2023 | 12              | 4:1               |
| Jan 2023 | 14              | 4:1               |
| Dec 2022 | 11              | 1:1               |
| Nov 2022 | 9               | 1:1               |
| Oct 2022 | 6               | 1:1               |
| Sep 2022 | 11              | 2:1               |
| Aug 2022 | 11              | 2:1               |
| Jul 2022 | 8               | 2:1               |
| Jun 2022 | 8               | 3:1               |
| May 2022 | 14              | 2:1               |
| Apr 2022 | 16              | 2:1               |
| Mar 2022 | 14              | 2:1               |