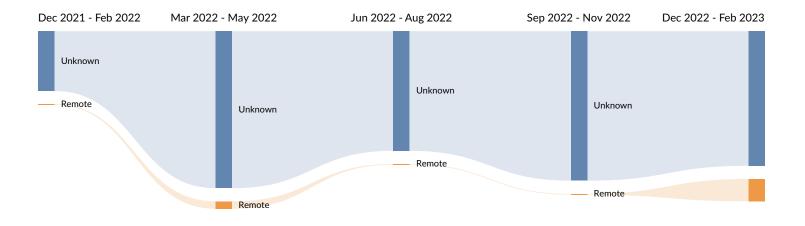

#### Remote Trends in Job Postings by Quarter

The chart below captures the remote posting trends based on your filters.

Month **Unique Postings** Posting Intensity Feb 2023 12 4:1 Jan 2023 14 4:1 Dec 2022 11 1:1 Nov 2022 9 1:1 Oct 2022 6 1:1 Sep 2022 11 2:1 Aug 2022 2:1 11 Jul 2022 8 2:1 Jun 2022 8 3:1 May 2022 14 2:1 Apr 2022 16 2:1 Mar 2022 14 2:1