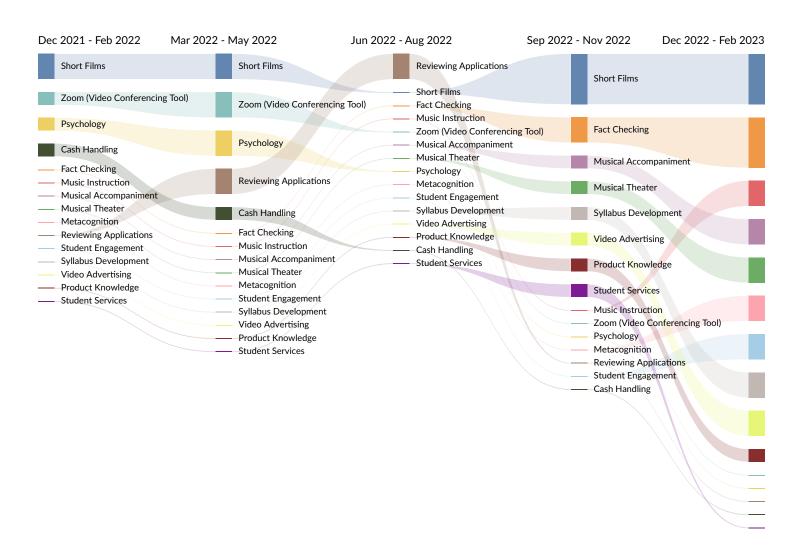

### Skill Trends in Job Postings by Quarter

The chart below captures the postings trend for the top 15 skills posted for based on your filters.