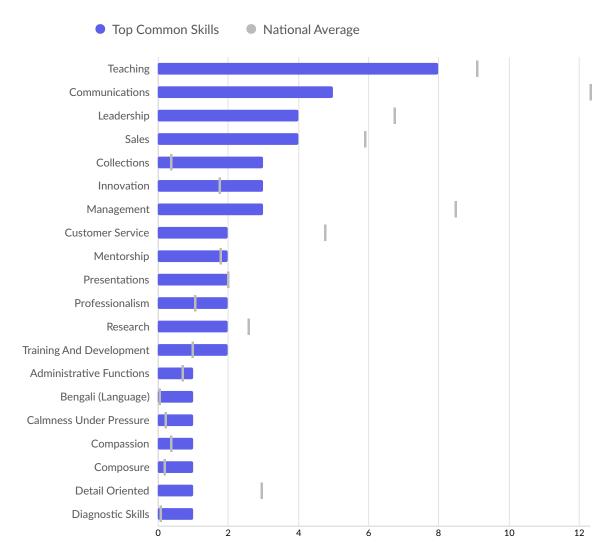

| Top Common Skills        | Unique Postings | National Average |
|--------------------------|-----------------|------------------|
| Teaching                 | 8               | 9                |
| Communications           | 5               | 12               |
| Leadership               | 4               | 7                |
| Sales                    | 4               | 6                |
| Collections              | 3               | 0                |
| Innovation               | 3               | 2                |
| Management               | 3               | 8                |
| Customer Service         | 2               | 5                |
| Mentorship               | 2               | 2                |
| Presentations            | 2               | 2                |
| Professionalism          | 2               | 1                |
| Research                 | 2               | 3                |
| Training And Development | 2               | 1                |
|                          |                 |                  |

| Administrative Functions | 1 | 1 |
|--------------------------|---|---|
| Bengali (Language)       | 1 | 0 |
| Calmness Under Pressure  | 1 | 0 |
| Compassion               | 1 | 0 |
| Composure                | 1 | 0 |
| Detail Oriented          | 1 | 3 |
| Diagnostic Skills        | 1 | 0 |