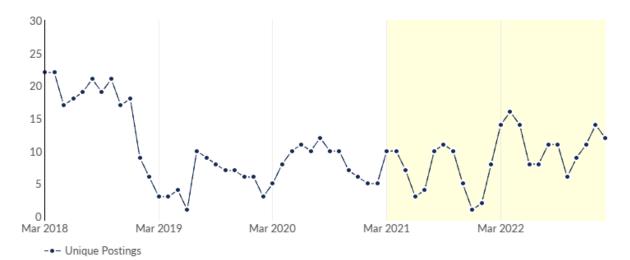

### **Job Postings Summary**

There were 155 total job postings for your selection from March 2021 to February 2023, of which 79 were unique. These numbers give us a Posting Intensity of 2-to-1, meaning that for every 2 postings there is 1 unique job posting.