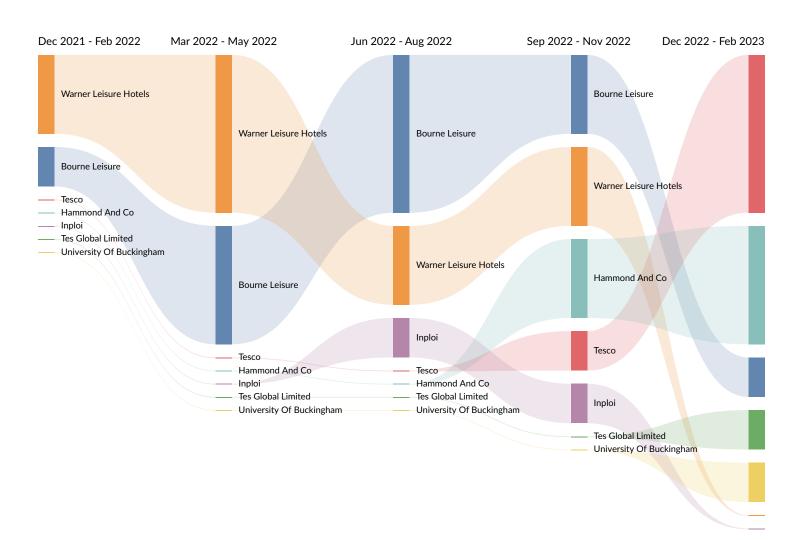

## Company Trends in Job Postings by Quarter

The chart below captures the postings trend for the top 7 companies posted for based on your filters.