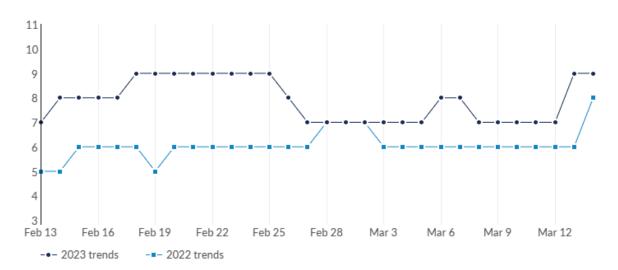

This view displays the most recent 30 days of job postings activity to show near-term trends. It does not reflect your timeframe.

| Day               | Unique Postings | Last Year's Unique Postings | % Change |
|-------------------|-----------------|-----------------------------|----------|
| February 13, 2023 | 7               | 5                           | +40.0%   |
| February 14, 2023 | 8               | 5                           | +60.0%   |
| February 15, 2023 | 8               | 6                           | +33.3%   |
| February 16, 2023 | 8               | 6                           | +33.3%   |
| February 17, 2023 | 8               | 6                           | +33.3%   |
| February 18, 2023 | 9               | 6                           | +50.0%   |
| February 19, 2023 | 9               | 5                           | +80.0%   |
| February 20, 2023 | 9               | 6                           | +50.0%   |
| February 21, 2023 | 9               | 6                           | +50.0%   |
| February 22, 2023 | 9               | 6                           | +50.0%   |
| February 23, 2023 | 9               | 6                           | +50.0%   |
| February 24, 2023 | 9               | 6                           | +50.0%   |
| February 25, 2023 | 9               | 6                           | +50.0%   |
| February 26, 2023 | 8               | 6                           | +33.3%   |
| February 27, 2023 | 7               | 6                           | +16.7%   |
| February 28, 2023 | 7               | 7                           | 0.0%     |
| March 1, 2023     | 7               | 7                           | 0.0%     |
| March 2, 2023     | 7               | 7                           | 0.0%     |

| March 3, 2023  | 7 | 6 | +16.7% |
|----------------|---|---|--------|
| March 4, 2023  | 7 | 6 | +16.7% |
| March 5, 2023  | 7 | 6 | +16.7% |
| March 6, 2023  | 8 | 6 | +33.3% |
| March 7, 2023  | 8 | 6 | +33.3% |
| March 8, 2023  | 7 | 6 | +16.7% |
| March 9, 2023  | 7 | 6 | +16.7% |
| March 10, 2023 | 7 | 6 | +16.7% |
| March 11, 2023 | 7 | 6 | +16.7% |
| March 12, 2023 | 7 | 6 | +16.7% |
| March 13, 2023 | 9 | 6 | +50.0% |
| March 14, 2023 | 9 | 8 | +12.5% |
|                |   |   |        |