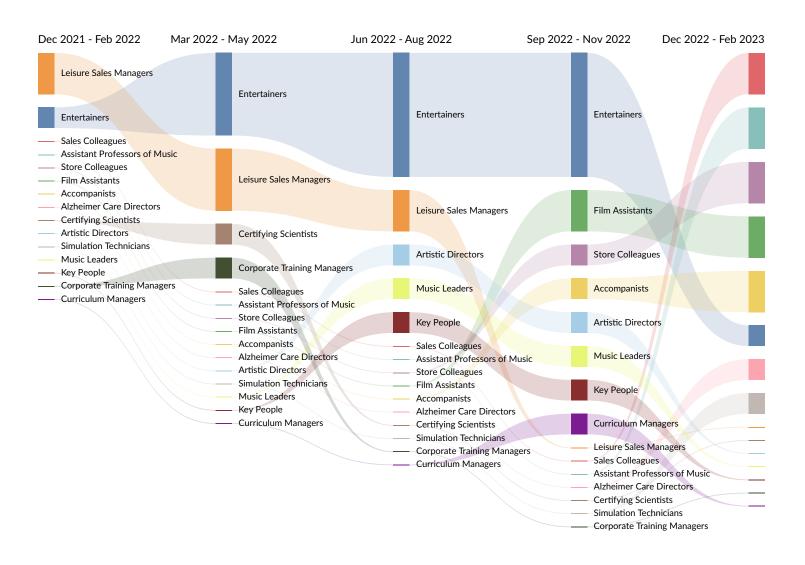

#### Job Title Trends in Job Postings by Quarter

The chart below captures the postings trend for the top 15 job titles posted for based on your filters.