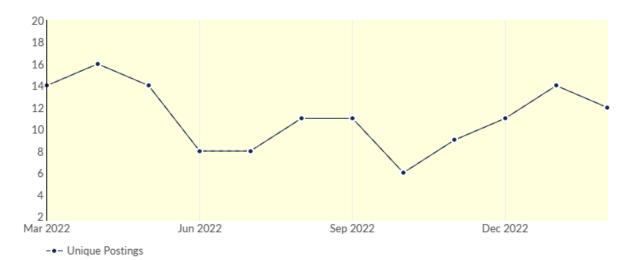

| Month    | Unique Postings | Posting Intensity |
|----------|-----------------|-------------------|
| Feb 2023 | 12              | 4:1               |
| Jan 2023 | 14              | 4:1               |
| Dec 2022 | 11              | 1:1               |
| Nov 2022 | 9               | 1:1               |
| Oct 2022 | 6               | 1:1               |
| Sep 2022 | 11              | 2:1               |
| Aug 2022 | 11              | 2:1               |
| Jul 2022 | 8               | 2:1               |
| Jun 2022 | 8               | 3:1               |
| May 2022 | 14              | 2:1               |
| Apr 2022 | 16              | 2:1               |
| Mar 2022 | 14              | 2:1               |