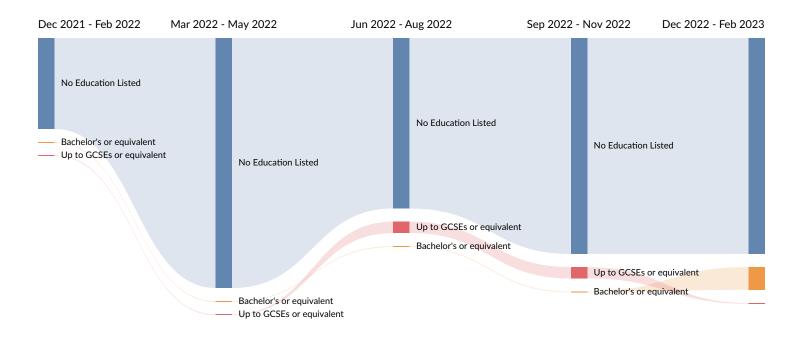

### **Educational Requirement Trends in Job Postings by Quarter**

The chart below captures the quarterly trend for the educational requirements shown in postings in your region based on your filters.