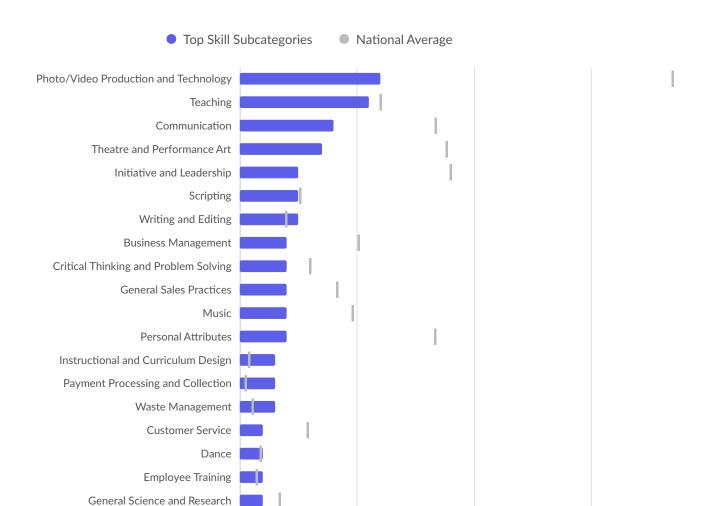

10

20

30

| Top Skill Subcategories               | Unique Postings | National Average |
|---------------------------------------|-----------------|------------------|
| Photo/Video Production and Technology | 12              | 37               |
| Teaching                              | 11              | 12               |
| Communication                         | 8               | 17               |
| Theatre and Performance Art           | 7               | 18               |
| Initiative and Leadership             | 5               | 18               |
| Scripting                             | 5               | 5                |
| Writing and Editing                   | 5               | 4                |
| Business Management                   | 4               | 10               |
| Critical Thinking and Problem Solving | 4               | 6                |
| General Sales Practices               | 4               | 8                |
| Music                                 | 4               | 10               |
| Personal Attributes                   | 4               | 17               |
| Instructional and Curriculum Design   | 3               | 1                |

Mental Health Therapies

| Payment Processing and Collection | 3 | 0 |
|-----------------------------------|---|---|
| Waste Management                  | 3 | 1 |
| Customer Service                  | 2 | 6 |
| Dance                             | 2 | 2 |
| Employee Training                 | 2 | 1 |
| General Science and Research      | 2 | 3 |
| Mental Health Therapies           | 2 | 0 |