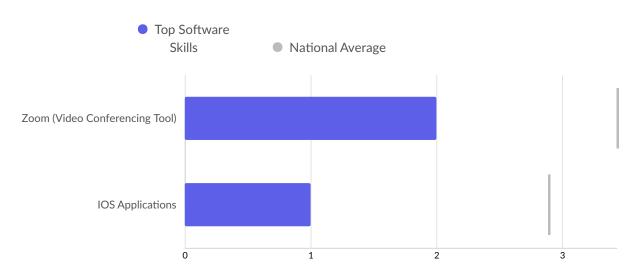

| Top Software Skills            | Unique Postings | National Average |
|--------------------------------|-----------------|------------------|
| Zoom (Video Conferencing Tool) | 2               | 3                |
| IOS Applications               | 1               | 3                |