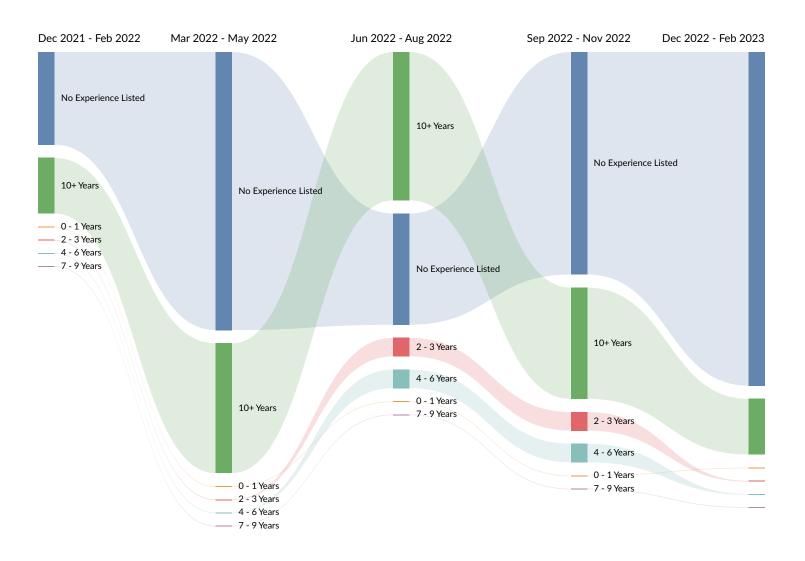

## Minimum Experience Requirement Trends in Job Postings by Quarter

The chart below captures the trend for the experience requirements by quarter shown in postings in your region based on your filters.