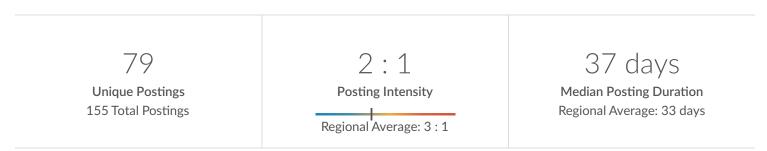

### **Job Postings Summary**

There were 155 total job postings for your selection from March 2021 to February 2023, of which 79 were unique. These numbers give us a Posting Intensity of 2-to-1, meaning that for every 2 postings there is 1 unique job posting.

This is close to the Posting Intensity for all other occupations and companies in the region (3-to-1), indicating that they are putting average effort toward hiring for this position.

## **Top Posted Occupations**

| Career Area     | Total/Unique (Mar 2021 - Feb 2023) | Posting Intensity | Median<br>Posting<br>Duration |
|-----------------|------------------------------------|-------------------|-------------------------------|
| Performing Arts | 155 / 79                           | 2:1               | 37 days                       |