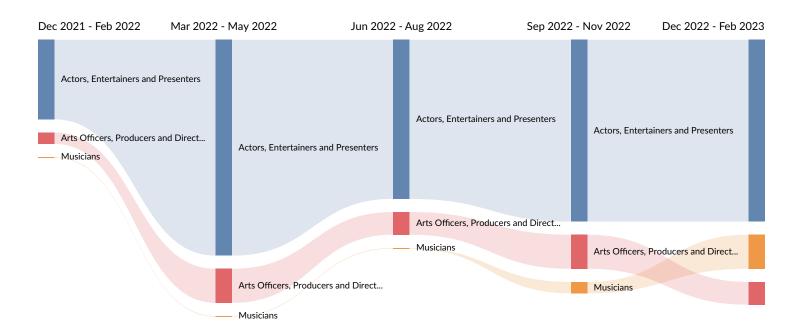

## Occupation Trends in Job Postings by Quarter

The chart below captures the postings trend for the top 3 occupations posted for based on your filters.