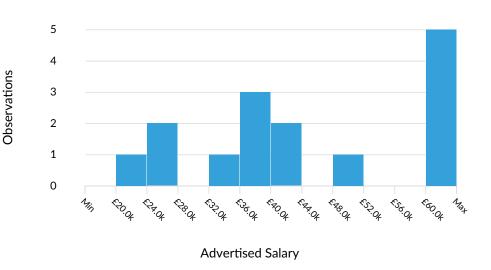

#### **Advertised Salary**

There are 15 advertised salary observations (19% of the 79 matching postings).

£41.6k
Median Advertised Salary