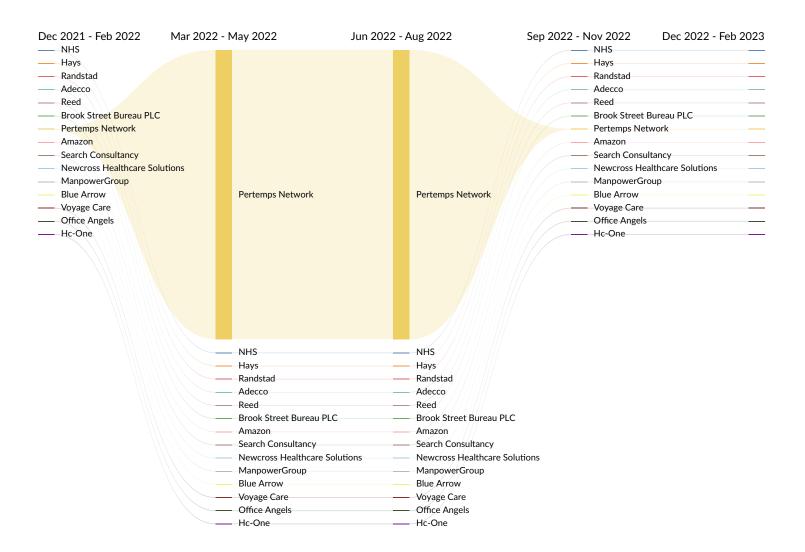

## Company Trends in Job Postings by Quarter

The chart below captures the postings trend for the top 15 companies posted for based on your filters.