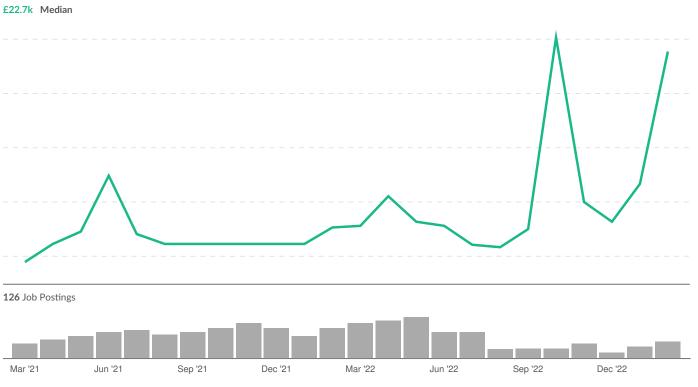

|                     |
| Keyword Search:                  |                     |
| Posting Type: Active Postings    |                     |

#### Job Postings Summary



There were **711** total job postings for your selection from March 2021 to February 2023, of which **288** were unique. These numbers give us a Posting Intensity of **2-to-1**, meaning that for every 2 postings there is 1 unique job posting.

This is close to the Posting Intensity for all other occupations and companies in the region (2-to-1), indicating that they are putting average effort toward hiring for this position.

#### **Advertised Salary**

There are **126** advertised salary observations (44% of the 288 matching postings).



Advertised Salary

## Advertised Wage Trend

▲ 99.7% Mar 2021 - Feb 2023



## **Top Cities Posting**

| City                  | Total/Unique (Mar 2021 - Feb 2023) | Posting Intensity | Median<br>Posting<br>Duration |
|-----------------------|------------------------------------|-------------------|-------------------------------|
| Disley, Cheshire East | 711 / 288                          | 2:1               | 32 days                       |

## **Top Local Authorities Posting**

| Local Authority | Total/Unique (Mar 2021 - Feb 2023) | Posting Intensity | Median<br>Posting<br>Duration |
|-----------------|------------------------------------|-------------------|-------------------------------|
| Cheshire East   | 711 / 288                          | 2:1               | 32 days                       |

£40.0k

£35.0k

£30.0k

£25.0k

£20.0k

## Top County/Unita