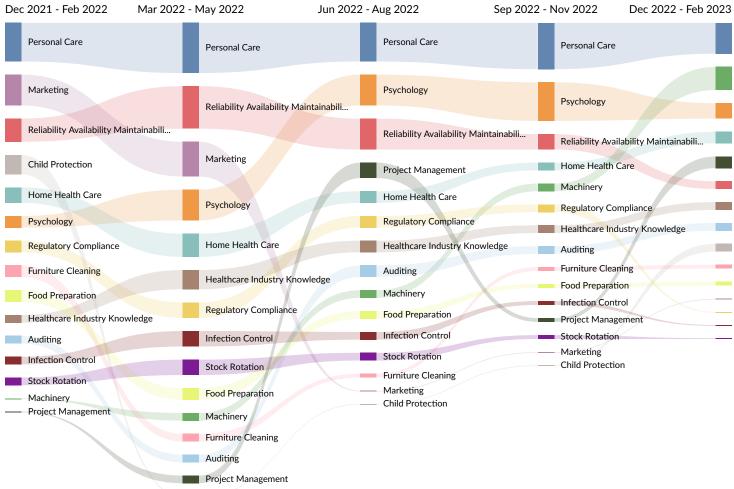

#### Skill Trends in Job Postings by Quarter

The chart below captures the postings trend for the top 15 skills posted for based on your filters.

Child Protection