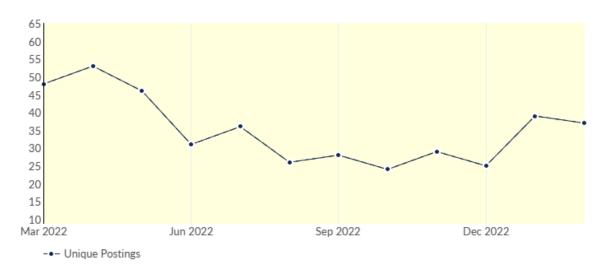

## Remote Trends in Job Postings by Quarter

The chart below captures the remote posting trends based on your filters.

| Month    | Unique Postings | Posting Intensity |
|----------|-----------------|-------------------|
| Feb 2023 | 37              | 2:1               |
| Jan 2023 | 39              | 2:1               |
| Dec 2022 | 25              | 2:1               |
| Nov 2022 | 29              | 3:1               |
| Oct 2022 | 24              | 3:1               |
| Sep 2022 | 28              | 3:1               |
| Aug 2022 | 26              | 3:1               |
| Jul 2022 | 36              | 3:1               |
| Jun 2022 | 31              | 3:1               |
| May 2022 | 46              | 3:1               |
| Apr 2022 | 53              | 3:1               |
| Mar 2022 | 48              | 3:1               |

| Month    | Unique Postings | Posting Intensity |
|----------|-----------------|-------------------|
| Feb 2023 | 37              | 2:1               |
| Jan 2023 | 39              | 2:1               |
| Dec 2022 | 25              | 2:1               |
| Nov 2022 | 29              | 3:1               |
| Oct 2022 | 24              | 3:1               |
| Sep 2022 | 28              | 3:1               |
| Aug 2022 | 26              | 3:1               |
| Jul 2022 | 36              | 3:1               |
| Jun 2022 | 31              | 3:1               |
| May 2022 | 46              | 3:1               |
| Apr 2022 | 53              | 3:1               |
| Mar 2022 | 48              | 3:1               |