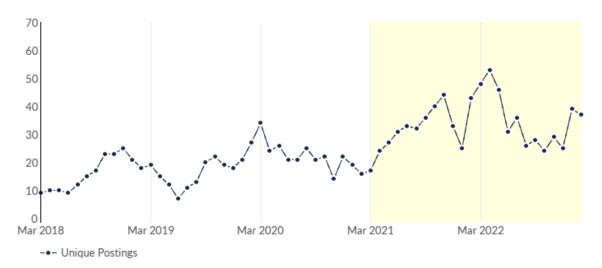

#### Job Postings Summary

There were **711** total job postings for your selection from March 2021 to February 2023, of which **288** were unique. These numbers give us a Posting Intensity of **2-to-1**, meaning that for every 2 postings there is 1 unique job posting.

## Remote Trends in Job Postings by Quarter

The chart below captures the remote posting trends based on your filters.

| Month    | Unique Postings | Posting Intensity |
|----------|-----------------|-------------------|
| Feb 2023 | 37              | 2:1               |
| Jan 2023 | 39              | 2:1               |
| Dec 2022 | 25              | 2:1               |
| Nov 2022 | 29              | 3:1               |
| Oct 2022 | 24              | 3:1               |
| Sep 2022 | 28              | 3:1               |
| Aug 2022 | 26              | 3:1               |
| Jul 2022 | 36              | 3:1               |
| Jun 2022 | 31              | 3:1               |
| May 2022 | 46              | 3:1               |
| Apr 2022 | 53              | 3:1               |
| Mar 2022 | 48              | 3:1               |