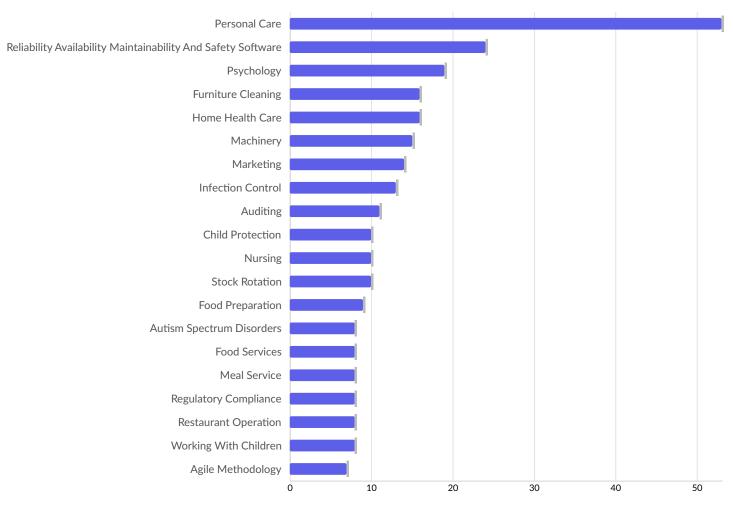

#### Top Specialized Skills National Average

| Top Specialized Skills                                       | Unique Postings | National Average |
|--------------------------------------------------------------|-----------------|------------------|
| Personal Care                                                | 53              | 53               |
| Reliability Availability Maintainability And Safety Software | 24              | 24               |
| Psychology                                                   | 19              | 19               |
| Furniture Cleaning                                           | 16              | 16               |
| Home Health Care                                             | 16              | 16               |
| Machinery                                                    | 15              | 15               |
| Marketing                                                    | 14              | 14               |
| Infection Control                                            | 13              | 13               |
| Auditing                                                     | 11              | 11               |
| Child Protection                                             | 10              | 10               |
| Nursing                                                      | 10              | 10               |
| Stock Rotation                                               | 10              | 10               |
| Food Preparation                                             | 9               | 9                |
|                                                              |                 |                  |

📕 Lightcast

| Autism Spectrum Disorders | 8 | 8 |
|---------------------------|---|---|
| Food Services             | 8 | 8 |
| Meal Service              | 8 | 8 |
| Regulatory Compliance     | 8 | 8 |
| Restaurant Operation      | 8 | 8 |
| Working With Children     | 8 | 8 |
| Agile Methodology         | 7 | 7 |
|                           |   |   |