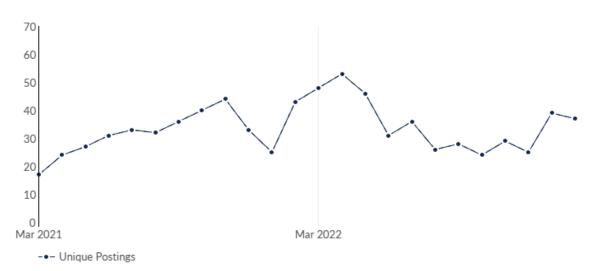

## Remote Trends in Job Postings by Quarter

The chart below captures the remote posting trends based on your filters.

| Month    | Unique Postings | Posting Intensity |
|----------|-----------------|-------------------|
| Feb 2023 | 37              | 2:1               |
| Jan 2023 | 39              | 2:1               |
| Dec 2022 | 25              | 2:1               |
| Nov 2022 | 29              | 3:1               |
| Oct 2022 | 24              | 3:1               |
| Sep 2022 | 28              | 3:1               |
| Aug 2022 | 26              | 3:1               |
| Jul 2022 | 36              | 3:1               |
| Jun 2022 | 31              | 3:1               |
| May 2022 | 46              | 3:1               |
| Apr 2022 | 53              | 3:1               |
| Mar 2022 | 48              | 3:1               |

| Month    | Unique Postings | Posting Intensity |
|----------|-----------------|-------------------|
| Feb 2023 | 37              | 2:1               |
| Jan 2023 | 39              | 2:1               |
| Dec 2022 | 25              | 2:1               |
| Nov 2022 | 29              | 3:1               |
| Oct 2022 | 24              | 3:1               |
| Sep 2022 | 28              | 3:1               |
| Aug 2022 | 26              | 3:1               |
| Jul 2022 | 36              | 3:1               |
| Jun 2022 | 31              | 3:1               |
| May 2022 | 46              | 3:1               |
| Apr 2022 | 53              | 3:1               |
| Mar 2022 | 48              | 3:1               |