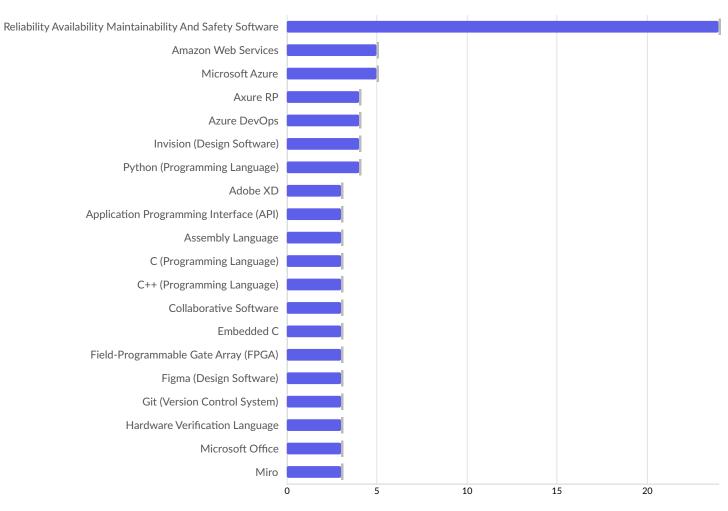

#### Top Software Skills

National Average

| Top Software Skills                                          | Unique Postings | National Average |
|--------------------------------------------------------------|-----------------|------------------|
| Reliability Availability Maintainability And Safety Software | 24              | 24               |
| Amazon Web Services                                          | 5               | 5                |
| Microsoft Azure                                              | 5               | 5                |
| Axure RP                                                     | 4               | 4                |
| Azure DevOps                                                 | 4               | 4                |
| Invision (Design Software)                                   | 4               | 4                |
| Python (Programming Language)                                | 4               | 4                |
| Adobe XD                                                     | 3               | 3                |
| Application Programming Interface (API)                      | 3               | 3                |
| Assembly Language                                            | 3               | 3                |
| C (Programming Language)                                     | 3               | 3                |
| C++ (Programming Language)                                   | 3               | 3                |
|                                                              |                 |                  |

| Collaborative Software               | 3 | 3 |
|--------------------------------------|---|---|
| Embedded C                           | 3 | 3 |
| Field-Programmable Gate Array (FPGA) | 3 | 3 |
| Figma (Design Software)              | 3 | 3 |
| Git (Version Control System)         | 3 | 3 |
| Hardware Verification Language       | 3 | 3 |
| Microsoft Office                     | 3 | 3 |
| Miro                                 | 3 | 3 |
|                                      |   |   |