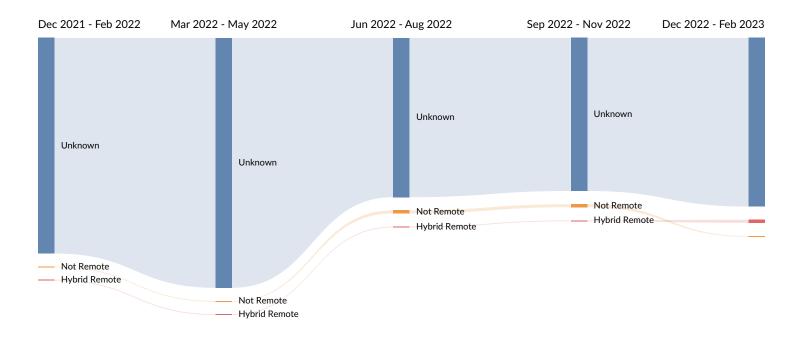

## Remote Trends in Job Postings by Quarter

The chart below captures the remote posting trends based on your filters.

| Month    | Unique Postings | Posting Intensity |
|----------|-----------------|-------------------|
| Feb 2023 | 37              | 2:1               |
| Jan 2023 | 39              | 2:1               |
| Dec 2022 | 25              | 2:1               |
| Nov 2022 | 29              | 3:1               |
| Oct 2022 | 24              | 3:1               |
| Sep 2022 | 28              | 3:1               |
| Aug 2022 | 26              | 3:1               |
| Jul 2022 | 36              | 3:1               |
| Jun 2022 | 31              | 3:1               |
| May 2022 | 46              | 3:1               |
| Apr 2022 | 53              | 3:1               |
| Mar 2022 | 48              | 3:1               |