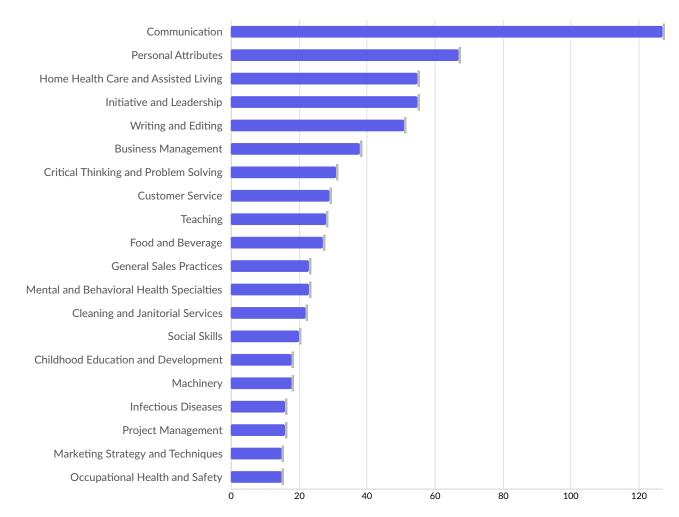

| leisurejobs.com  | 1 |
|------------------|---|
| lgjobs.com       | 1 |
| monster.co.uk    | 1 |
| searchukjobs.com | 1 |
| senploy.co.uk    | 1 |

| Top Skill Subcategories                  | Unique Postings | National Average |
|------------------------------------------|-----------------|------------------|
| Communication                            | 127             | 127              |
| Personal Attributes                      | 67              | 67               |
| Home Health Care and Assisted Living     | 55              | 55               |
| Initiative and Leadership                | 55              | 55               |
| Writing and Editing                      | 51              | 51               |
| Business Management                      | 38              | 38               |
| Critical Thinking and Problem Solving    | 31              | 31               |
| Customer Service                         | 29              | 29               |
| Teaching                                 | 28              | 28               |
| Food and Beverage                        | 27              | 27               |
| General Sales Practices                  | 23              | 23               |
| Mental and Behavioral Health Specialties | 23              | 23               |
| Cleaning and Janitorial Services         | 22              | 22               |

| 20 |
|----|
| 18 |
| 18 |
| 16 |
| 16 |
| 15 |
| 15 |
|    |