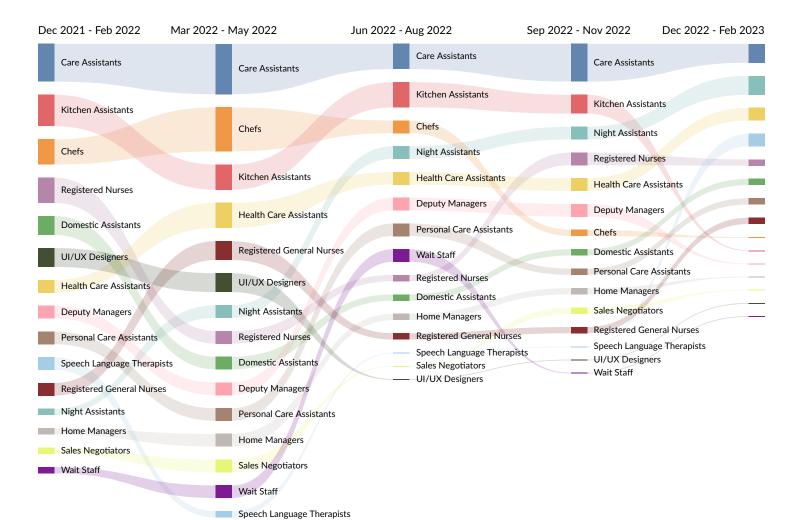

## Occupation Trends in Job Postings by Quarter

The chart below captures the postings trend for the top 15 occupations posted for based on your filters.

| Dec 2021 - Feb 2022 Mar 2022       | 2 - May 2022 Jun 202                                                               | 22 - Aug 2022 Sep 2022                                                                                | 2 - Nov 2022 Dec 2022 - Feb 2023                                                         |
|------------------------------------|------------------------------------------------------------------------------------|-------------------------------------------------------------------------------------------------------|------------------------------------------------------------------------------------------|
| Care Workers and Home Carers       | Care Workers and Home Carers                                                       | Care Workers and Home Carers                                                                          | Care Workers and Home Carers                                                             |
| Nurses                             |                                                                                    | Kitchen and Catering Assistants                                                                       | Kitchen and Catering Assistants                                                          |
|                                    | Chefs                                                                              | Chefs                                                                                                 | Nurses                                                                                   |
| Kitchen and Catering Assistants    |                                                                                    | Managers and Proprietors in Other                                                                     | Science, Engineering and Producti                                                        |
| Web Design and Development Pro     | Kitchen and Catering Assistants                                                    | Nurses                                                                                                | Teaching Assistants                                                                      |
| Web Design and Development Ho      |                                                                                    | Nursing Auxiliaries and Assistants                                                                    | Nursing Auxiliaries and Assistants                                                       |
| Chefs                              | Web Design and Development Pro                                                     | Residential, Day and Domiciliary C                                                                    | Residential, Day and Domiciliary C                                                       |
| Cliers                             |                                                                                    | Engineering Technicians                                                                               | Managers and Proprietors in Other                                                        |
| Sales Related n.e.c.               | Nurses                                                                             | Science, Engineering and Producti                                                                     | Chefs                                                                                    |
|                                    |                                                                                    | Other Administrative n.e.c.                                                                           | Sales Related n.e.c.                                                                     |
| Teaching and Other Educational Pr  | Sales Related n.e.c.                                                               | Teaching Assistants                                                                                   | Web Design and Development Pro                                                           |
| Other Administrative n.e.c.        | Nursing Auxiliaries and Assistants                                                 | Web Design and Development Pro<br>Speech and Language Therapists<br>Teaching and Other Educational Pr | Speech and Language Therapists Teaching and Other Educational Pr Engineering Technicians |
| Managers and Proprietors in Other  | Residential, Day and Domiciliary C                                                 | Sales Related n.e.c.                                                                                  | — Other Administrative n.e.c.                                                            |
| Speech and Language Therapists     | Managers and Proprietors in Other                                                  |                                                                                                       |                                                                                          |
| Nursing Auxiliaries and Assistants | Engineering Technicians                                                            |                                                                                                       |                                                                                          |
| Residential, Day and Domiciliary C | Speech and Language Therapists                                                     |                                                                                                       |                                                                                          |
| Engineering Technicians            | Science, Engineering and Producti                                                  |                                                                                                       |                                                                                          |
| Science, Engineering and Producti  | Other Administrative n.e.c.                                                        |                                                                                                       |                                                                                          |
| Teaching Assistants                | <ul> <li>Teaching and Other Educational Pr</li> <li>Teaching Assistants</li> </ul> |                                                                                                       |                                                                                          |