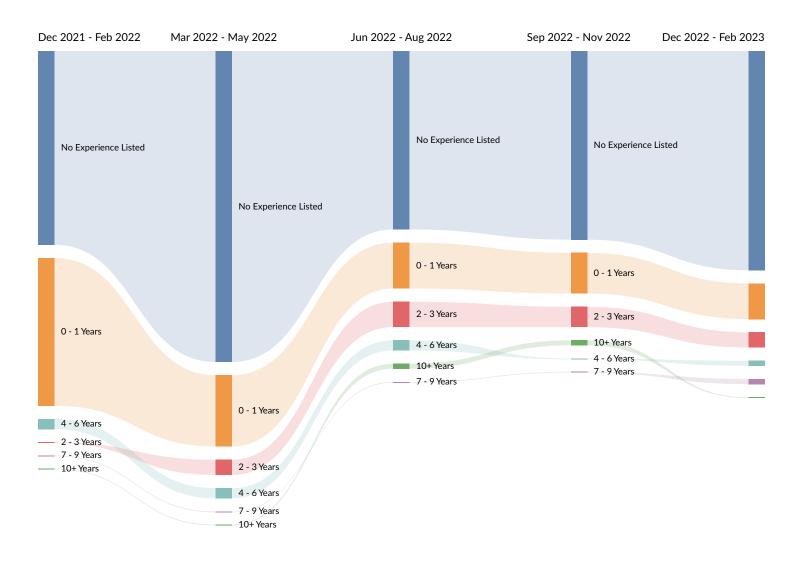

## Minimum Experience Requirement Trends in Job Postings by Quarter

The chart below captures the trend for the experience requirements by quarter shown in postings in your region based on your filters.