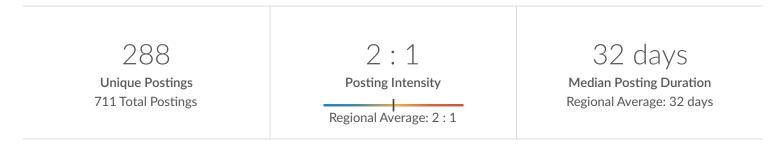

#### Job Postings Summary

There were **711** total job postings for your selection from March 2021 to February 2023, of which **288** were unique. These numbers give us a Posting Intensity of **2-to-1**, meaning that for every 2 postings there is 1 unique job posting.

This is close to the Posting Intensity for all other occupations and companies in the region (2-to-1), indicating that they are putting average effort toward hiring for this position.

## **Top Cities Posting**

| City                  | Total/Unique (Mar 2021 - Feb 2023) | Posting Intensity | Median<br>Posting<br>Duration |
|-----------------------|------------------------------------|-------------------|-------------------------------|
| Disley, Cheshire East | 711 / 288                          | 2:1               | 32 days                       |