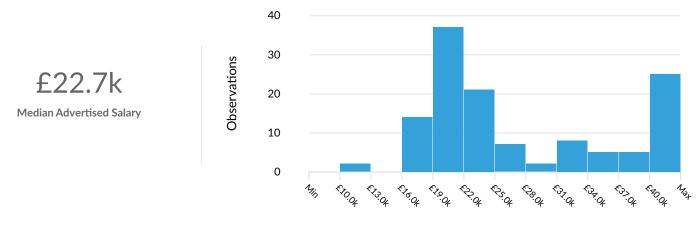

#### **Advertised Salary**

There are **126** advertised salary observations (44% of the 288 matching postings).

Advertised Salary