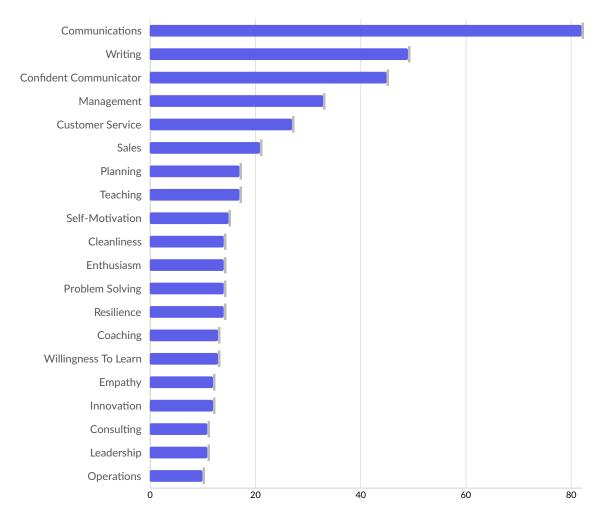

#### Top Common Skills National Average

| Top Common Skills      | Unique Postings | National Average |
|------------------------|-----------------|------------------|
| Communications         | 82              | 82               |
| Writing                | 49              | 49               |
| Confident Communicator | 45              | 45               |
| Management             | 33              | 33               |
| Customer Service       | 27              | 27               |
| Sales                  | 21              | 21               |
| Planning               | 17              | 17               |
| Teaching               | 17              | 17               |
| Self-Motivation        | 15              | 15               |
| Cleanliness            | 14              | 14               |
| Enthusiasm             | 14              | 14               |
| Problem Solving        | 14              | 14               |
| Resilience             | 14              | 14               |
|                        |                 |                  |

| Coaching             | 13 | 13 |
|----------------------|----|----|
| Willingness To Learn | 13 | 13 |
| Empathy              | 12 | 12 |
| Innovation           | 12 | 12 |
| Consulting           | 11 | 11 |
| Leadership           | 11 | 11 |
| Operations           | 10 | 10 |
|                      |    |    |