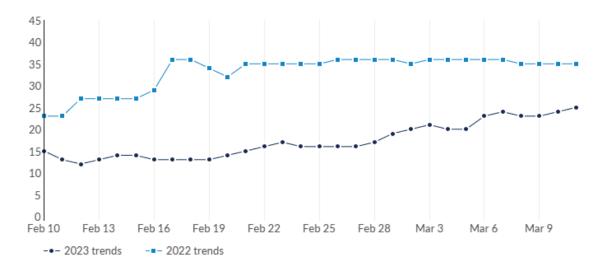

This view displays the most recent 30 days of job postings activity to show near-term trends. It does not reflect your timeframe.

| Day               | Unique Postings | Last Year's Unique Postings | % Change |
|-------------------|-----------------|-----------------------------|----------|
| February 10, 2023 | 15              | 23                          | -34.8%   |
| February 11, 2023 | 13              | 23                          | -43.5%   |
| February 12, 2023 | 12              | 27                          | -55.6%   |
| February 13, 2023 | 13              | 27                          | -51.9%   |
| February 14, 2023 | 14              | 27                          | -48.1%   |
| February 15, 2023 | 14              | 27                          | -48.1%   |
| February 16, 2023 | 13              | 29                          | -55.2%   |
| February 17, 2023 | 13              | 36                          | -63.9%   |
| February 18, 2023 | 13              | 36                          | -63.9%   |
| February 19, 2023 | 13              | 34                          | -61.8%   |
| February 20, 2023 | 14              | 32                          | -56.3%   |
| February 21, 2023 | 15              | 35                          | -57.1%   |
| February 22, 2023 | 16              | 35                          | -54.3%   |
| February 23, 2023 | 17              | 35                          | -51.4%   |
| February 24, 2023 | 16              | 35                          | -54.3%   |
| February 25, 2023 | 16              | 35                          | -54.3%   |
| February 26, 2023 | 16              | 36                          | -55.6%   |
| February 27, 2023 | 16              | 36                          | -55.6%   |

| February 28, 20231736-52.8%March 1, 20231936-47.2%March 2, 20232035-42.9%March 4, 20232136-44.4%March 5, 202336-44.4%March 6, 202336-36.1%March 7, 202336-36.1%March 9, 202335-34.3%March 10, 202335-34.3%March 11, 202335-34.4%                                                                                                                                                                                                                                                                                                                                                                 |                   |    |    |        |
|--------------------------------------------------------------------------------------------------------------------------------------------------------------------------------------------------------------------------------------------------------------------------------------------------------------------------------------------------------------------------------------------------------------------------------------------------------------------------------------------------------------------------------------------------------------------------------------------------|-------------------|----|----|--------|
| March 2, 2023       20       35       -42.9%         March 3, 2023       21       36       -41.7%         March 4, 2023       20       36       -44.4%         March 5, 2023       20       36       -44.4%         March 6, 2023       20       36       -36.1%         March 7, 2023       23       36       -33.3%         March 9, 2023       23       35       -34.3%         March 9, 2023       23       35       -34.3%         March 9, 2023       24       35       -34.3%         March 10, 2023       24       35       -34.3%         March 10, 2023       24       35       -34.3% | February 28, 2023 | 17 | 36 | -52.8% |
| March 3, 2023       21       36       -41.7%         March 4, 2023       20       36       -44.4%         March 5, 2023       20       36       -44.4%         March 6, 2023       23       36       -36.1%         March 7, 2023       24       36       -33.3%         March 8, 2023       23       35       -34.3%         March 9, 2023       23       35       -34.3%         March 10, 2023       24       35       -34.3%                                                                                                                                                                 | March 1, 2023     | 19 | 36 | -47.2% |
| March 4, 2023       20       36       -44.4%         March 5, 2023       20       36       -44.4%         March 6, 2023       23       36       -36.1%         March 7, 2023       24       36       -33.3%         March 9, 2023       23       35       -34.3%         March 10, 2023       24       35       -34.3%                                                                                                                                                                                                                                                                           | March 2, 2023     | 20 | 35 | -42.9% |
| March 5, 2023       20       36       -44.4%         March 6, 2023       23       36       -36.1%         March 7, 2023       24       36       -33.3%         March 9, 2023       35       -34.3%         March 10, 2023       24       35       -34.3%                                                                                                                                                                                                                                                                                                                                         | March 3, 2023     | 21 | 36 | -41.7% |
| March 6, 2023       36       -36.1%         March 7, 2023       24       36       -33.3%         March 9, 2023       35       -34.3%         March 10, 2023       24       35       -34.3%                                                                                                                                                                                                                                                                                                                                                                                                       | March 4, 2023     | 20 | 36 | -44.4% |
| March 7, 2023       24       36       -33.3%         March 8, 2023       23       35       -34.3%         March 9, 2023       23       35       -34.3%         March 10, 2023       24       35       -31.4%                                                                                                                                                                                                                                                                                                                                                                                     | March 5, 2023     | 20 | 36 | -44.4% |
| March 8, 2023       23       35       -34.3%         March 9, 2023       23       35       -34.3%         March 10, 2023       24       35       -31.4%                                                                                                                                                                                                                                                                                                                                                                                                                                          | March 6, 2023     | 23 | 36 | -36.1% |
| March 9, 2023       23       35       -34.3%         March 10, 2023       24       35       -31.4%                                                                                                                                                                                                                                                                                                                                                                                                                                                                                               | March 7, 2023     | 24 | 36 | -33.3% |
| March 10, 2023 24 35 -31.4%                                                                                                                                                                                                                                                                                                                                                                                                                                                                                                                                                                      | March 8, 2023     | 23 | 35 | -34.3% |
|                                                                                                                                                                                                                                                                                                                                                                                                                                                                                                                                                                                                  | March 9, 2023     | 23 | 35 | -34.3% |
| March 11, 2023 25 35 -28.6%                                                                                                                                                                                                                                                                                                                                                                                                                                                                                                                                                                      | March 10, 2023    | 24 | 35 | -31.4% |
|                                                                                                                                                                                                                                                                                                                                                                                                                                                                                                                                                                                                  | March 11, 2023    | 25 | 35 | -28.6% |