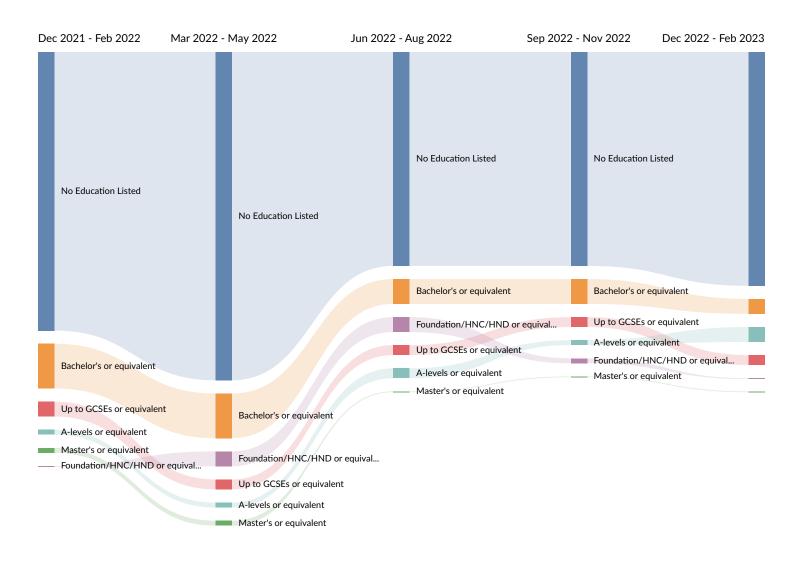

## Educational Requirement Trends in Job Postings by Quarter

The chart below captures the quarterly trend for the educational requirements shown in postings in your region based on your filters.