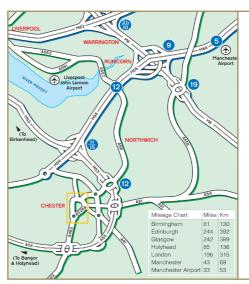

#### TRAIN STATION

• Chester, 1.2 miles, 7 minutes by car

#### AIRPOR

- Manchester International Airport, 33 miles, 40 minutes by car
- Liverpool John Lennon Airport, 25 miles, 40 minutes by car

#### 10TORWAY

• M53, Junction 12, 3.4 miles, 9 minutes by car

#### NEAREST CAR PARK

• The Grosvenor Shopping Centre Car Park, Newgate Street, Chester, CH1 1DE