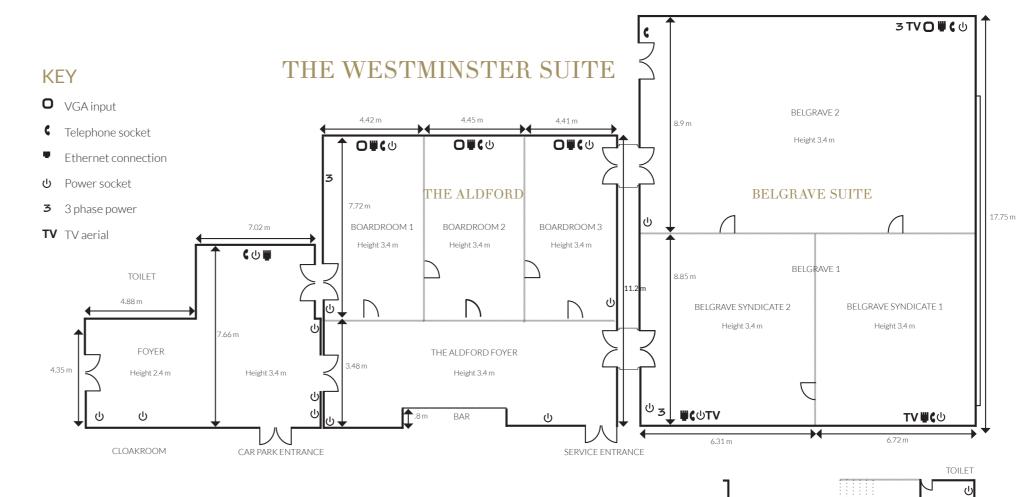

# THE ALDFORD SUITE

| EVENT ROOM                    | CABARET | THEATRE | CLASSROOM | BOARDROOM | U-SHAPE | HOLLOW<br>SQUARE | RECEPTION | PRIVATE<br>DINNER<br>OVAL | PRIVATE<br>DINNER<br>ROUNDS | PRIVATE<br>DINNER<br>SPRIGS | DINNER<br>DANCE<br>ROUNDS |
|-------------------------------|---------|---------|-----------|-----------|---------|------------------|-----------|---------------------------|-----------------------------|-----------------------------|---------------------------|
| Belgrave Suite                | 128     | 250     | 100       | 76        | 62      | 76               | 350       | 50                        | 192                         | 220                         | 160                       |
| Belgrave with Back Projection | 112     | 180     | 76        | N/A       | N/A     | N/A              | 250       | N/A                       | 168                         | N/A                         | 160                       |
| Belgrave 1 or 2               | 64      | 125     | 50        | 28        | 34      | 42               | 175       | 28                        | 84                          | 55                          | 48                        |
| Belgrave Syndicate 1 or 2     | 24      | 50      | 24        | 20        | 24      | 30               | 75        | 20                        | 36                          | N/A                         | N/A                       |
| The Aldford                   | 64      | 100     | 56        | 36        | 38      | 52               | 150       | 36                        | 96                          | N/A                         | 72                        |
| The Aldford (with wall in)    | 48      | 84      | 44        | 28        | 31      | 46               | 100       | 28                        | 72                          | N/A                         | 36                        |
| Aldford Room 1/2 or 2/3       | 32      | 50      | 24        | 20        | 22      | 26               | 60        | 20                        | 48                          | N/A                         | N/A                       |
| Aldford Boardroom 1, 2, 3     | 16      | 25      | 12        | 12        | 15      | 18               | 30        | 12                        | 24                          | N/A                         | N/A                       |
| Westminster Foyer             | N/A     | N/A     | N/A       | N/A       | N/A     | N/A              | 60        | N/A                       | N/A                         | N/A                         | N/A                       |
| Eaton Room 1                  | 40      | 80      | 28        | 28        | 30      | 40               | 100       | N/A                       | N/A                         | N/A                         | N/A                       |
| Eaton Room 2                  | N/A     | N/A     | N/A       | 12        | N/A     | N/A              | 20        | N/A                       | N/A                         | N/A                         | N/A                       |
| The Riedel Cellar             | N/A     | N/A     | N/A       | 14        | N/A     | N/A              | 20        | 14                        | N/A                         | N/A                         | N/A                       |