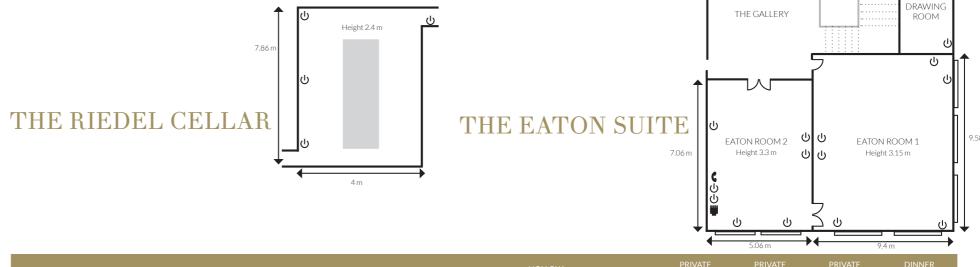

# THE ALDFORD SUITE

| EVENT ROOM                    | CABARET | THEATRE | CLASSROOM | BOARDROOM | U-SHAPE | HOLLOW<br>SQUARE | RECEPTION | PRIVATE<br>DINNER<br>OVAL | PRIVATE<br>DINNER<br>ROUNDS | PRIVATE<br>DINNER<br>SPRIGS | DINNER<br>DANCE<br>ROUNDS |
|-------------------------------|---------|---------|-----------|-----------|---------|------------------|-----------|---------------------------|-----------------------------|-----------------------------|---------------------------|
| Belgrave Suite                | 128     | 250     | 100       | 76        | 62      | 76               | 350       | 50                        | 192                         | 220                         | 160                       |
| Belgrave with Back Projection | 112     | 180     | 76        | N/A       | N/A     | N/A              | 250       | N/A                       | 168                         | N/A                         | 160                       |
| Belgrave 1 or 2               | 64      | 125     | 50        | 28        | 34      | 42               | 175       | 28                        | 84                          | 55                          | 48                        |
| Belgrave Syndicate 1 or 2     | 24      | 50      | 24        | 20        | 24      | 30               | 75        | 20                        | 36                          | N/A                         | N/A                       |
| The Aldford                   | 64      | 100     | 56        | 36        | 38      | 52               | 150       | 36                        | 96                          | N/A                         | 72                        |
| The Aldford (with wall in)    | 48      | 84      | 44        | 28        | 31      | 46               | 100       | 28                        | 72                          | N/A                         | 36                        |
| Aldford Room 1/2 or 2/3       | 32      | 50      | 24        | 20        | 22      | 26               | 60        | 20                        | 48                          | N/A                         | N/A                       |
| Aldford Boardroom 1, 2, 3     | 16      | 25      | 12        | 12        | 15      | 18               | 30        | 12                        | 24                          | N/A                         | N/A                       |
| Westminster Foyer             | N/A     | N/A     | N/A       | N/A       | N/A     | N/A              | 60        | N/A                       | N/A                         | N/A                         | N/A                       |
| Eaton Room 1                  | 40      | 80      | 28        | 28        | 30      | 40               | 100       | N/A                       | N/A                         | N/A                         | N/A                       |
| Eaton Room 2                  | N/A     | N/A     | N/A       | 12        | N/A     | N/A              | 20        | N/A                       | N/A                         | N/A                         | N/A                       |
| The Riedel Cellar             | N/A     | N/A     | N/A       | 14        | N/A     | N/A              | 20        | 14                        | N/A                         | N/A                         | N/A                       |