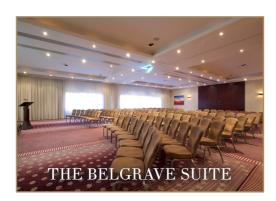

# MEETINGS AND EVENTS

The Chester Grosvenor offers state of the art facilities with stylish surroundings and world class service.

- Up to 10 versatile meeting and event rooms
- Up to 250 delegates, theatre style
- Inbuilt audio visual, PA system, on-site technical support
- Bespoke colour ceiling spotlights
- Wheelchair accessible
- Available for exclusive use

# THE ALDFORD SUITE

| EVENT ROOM                    | CABARET | THEATRE | CLASSROOM | BOARDROOM | U-SHAPE | HOLLOW<br>SQUARE | RECEPTION | PRIVATE<br>DINNER<br>OVAL | PRIVATE<br>DINNER<br>ROUNDS | PRIVATE<br>DINNER<br>SPRIGS | DINNER<br>DANCE<br>ROUNDS |
|-------------------------------|---------|---------|-----------|-----------|---------|------------------|-----------|---------------------------|-----------------------------|-----------------------------|---------------------------|
| Belgrave Suite                | 128     | 250     | 100       | 76        | 62      | 76               | 350       | 50                        | 192                         | 220                         | 160                       |
| Belgrave with Back Projection | 112     | 180     | 76        | N/A       | N/A     | N/A              | 250       | N/A                       | 168                         | N/A                         | 160                       |
| Belgrave 1 or 2               | 64      | 125     | 50        | 28        | 34      | 42               | 175       | 28                        | 84                          | 55                          | 48                        |
| Belgrave Syndicate 1 or 2     | 24      | 50      | 24        | 20        | 24      | 30               | 75        | 20                        | 36                          | N/A                         | N/A                       |
| The Aldford                   | 64      | 100     | 56        | 36        | 38      | 52               | 150       | 36                        | 96                          | N/A                         | 72                        |
| The Aldford (with wall in)    | 48      | 84      | 44        | 28        | 31      | 46               | 100       | 28                        | 72                          | N/A                         | 36                        |
| Aldford Room 1/2 or 2/3       | 32      | 50      | 24        | 20        | 22      | 26               | 60        | 20                        | 48                          | N/A                         | N/A                       |
| Aldford Boardroom 1, 2, 3     | 16      | 25      | 12        | 12        | 15      | 18               | 30        | 12                        | 24                          | N/A                         | N/A                       |
| Westminster Foyer             | N/A     | N/A     | N/A       | N/A       | N/A     | N/A              | 60        | N/A                       | N/A                         | N/A                         | N/A                       |
| Eaton Room 1                  | 40      | 80      | 28        | 28        | 30      | 40               | 100       | N/A                       | N/A                         | N/A                         | N/A                       |
| Eaton Room 2                  | N/A     | N/A     | N/A       | 12        | N/A     | N/A              | 20        | N/A                       | N/A                         | N/A                         | N/A                       |
| The Riedel Cellar             | N/A     | N/A     | N/A       | 14        | N/A     | N/A              | 20        | 14                        | N/A                         | N/A                         | N/A                       |