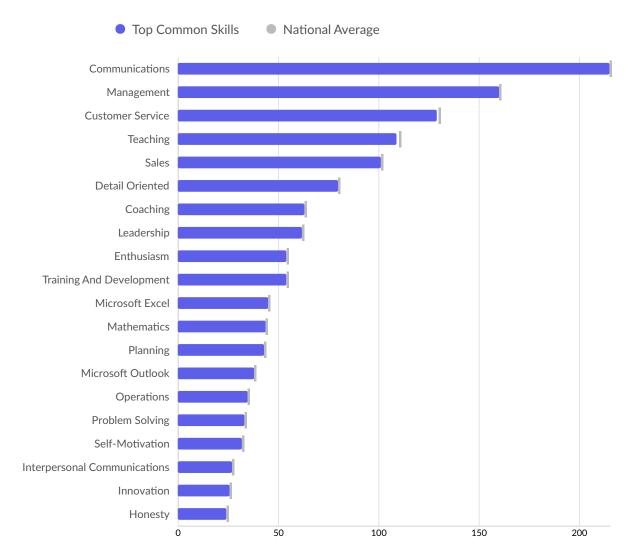

| Top Common Skills        | Unique Postings | National Average |
|--------------------------|-----------------|------------------|
| Communications           | 215             | 215              |
| Management               | 160             | 160              |
| Customer Service         | 129             | 130              |
| Teaching                 | 109             | 110              |
| Sales                    | 101             | 101              |
| Detail Oriented          | 80              | 80               |
| Coaching                 | 63              | 63               |
| Leadership               | 62              | 62               |
| Enthusiasm               | 54              | 54               |
| Training And Development | 54              | 54               |
| Microsoft Excel          | 45              | 45               |
| Mathematics              | 44              | 44               |
| Planning                 | 43              | 43               |

| Microsoft Outlook            | 38 | 38 |
|------------------------------|----|----|
| Operations                   | 35 | 35 |
| Problem Solving              | 33 | 33 |
| Self-Motivation              | 32 | 32 |
| Interpersonal Communications | 27 | 27 |
| Innovation                   | 26 | 26 |
| Honesty                      | 24 | 24 |