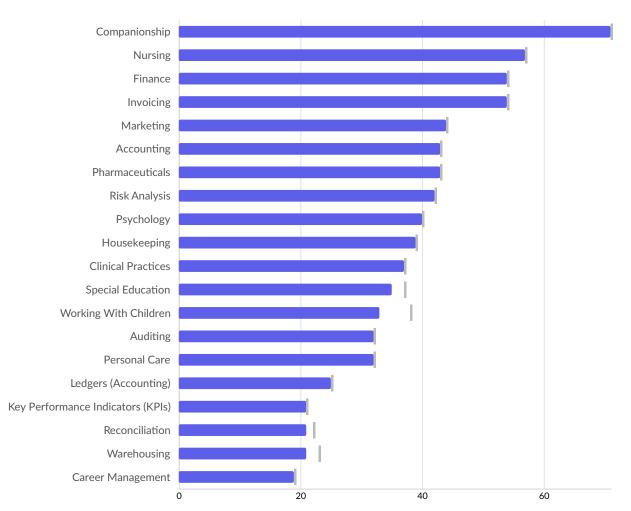

| Top Specialized Skills | Unique Postings | National Average |
|------------------------|-----------------|------------------|
| Companionship          | 71              | 71               |
| Nursing                | 57              | 57               |
| Finance                | 54              | 54               |
| Invoicing              | 54              | 54               |
| Marketing              | 44              | 44               |
| Accounting             | 43              | 43               |
| Pharmaceuticals        | 43              | 43               |
| Risk Analysis          | 42              | 42               |
| Psychology             | 40              | 40               |
| Housekeeping           | 39              | 39               |
| Clinical Practices     | 37              | 37               |
| Special Education      | 35              | 37               |
| Working With Children  | 33              | 38               |

| Auditing                          | 32 | 32 |
|-----------------------------------|----|----|
| Personal Care                     | 32 | 32 |
| Ledgers (Accounting)              | 25 | 25 |
| Key Performance Indicators (KPIs) | 21 | 21 |
| Reconciliation                    | 21 | 22 |
| Warehousing                       | 21 | 23 |
| Career Management                 | 19 | 19 |