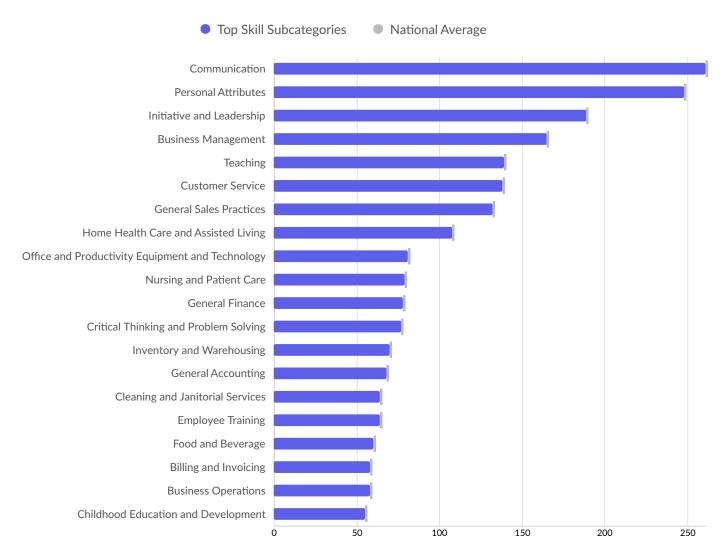

| Top Common Skills        | Unique Postings | National Average |
|--------------------------|-----------------|------------------|
| Communications           | 215             | 215              |
| Management               | 160             | 160              |
| Customer Service         | 129             | 130              |
| Teaching                 | 109             | 110              |
| Sales                    | 101             | 101              |
| Detail Oriented          | 80              | 80               |
| Coaching                 | 63              | 63               |
| Leadership               | 62              | 62               |
| Enthusiasm               | 54              | 54               |
| Training And Development | 54              | 54               |
| Microsoft Excel          | 45              | 45               |
| Mathematics              | 44              | 44               |
| Planning                 | 43              | 43               |

| Microsoft Outlook            | 38 | 38 |
|------------------------------|----|----|
| Operations                   | 35 | 35 |
| Problem Solving              | 33 | 33 |
| Self-Motivation              | 32 | 32 |
| Interpersonal Communications | 27 | 27 |
| Innovation                   | 26 | 26 |
| Honesty                      | 24 | 24 |