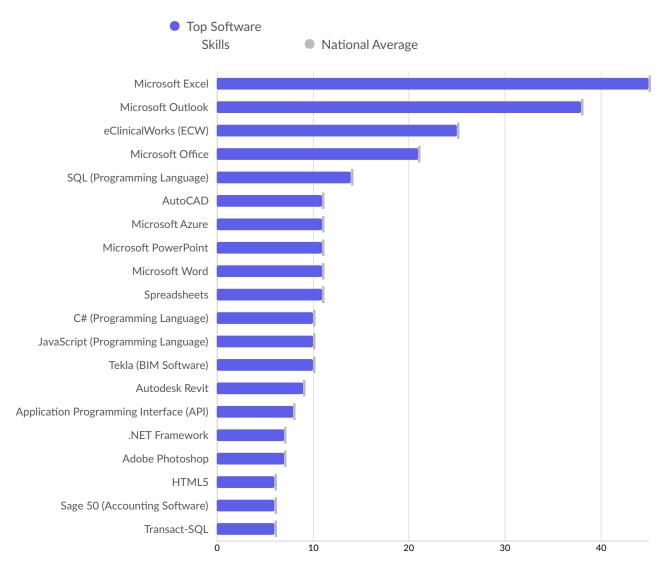

| Top Software Skills               | Unique Postings | National Average |
|-----------------------------------|-----------------|------------------|
| Microsoft Excel                   | 45              | 45               |
| Microsoft Outlook                 | 38              | 38               |
| eClinicalWorks (ECW)              | 25              | 25               |
| Microsoft Office                  | 21              | 21               |
| SQL (Programming Language)        | 14              | 14               |
| AutoCAD                           | 11              | 11               |
| Microsoft Azure                   | 11              | 11               |
| Microsoft PowerPoint              | 11              | 11               |
| Microsoft Word                    | 11              | 11               |
| Spreadsheets                      | 11              | 11               |
| C# (Programming Language)         | 10              | 10               |
| JavaScript (Programming Language) | 10              | 10               |
|                                   |                 |                  |

| Tekla (BIM Software)                    | 10 | 10 |
|-----------------------------------------|----|----|
| Autodesk Revit                          | 9  | 9  |
| Application Programming Interface (API) | 8  | 8  |
| .NET Framework                          | 7  | 7  |
| Adobe Photoshop                         | 7  | 7  |
| HTML5                                   | 6  | 6  |
| Sage 50 (Accounting Software)           | 6  | 6  |
| Transact-SQL                            | 6  | 6  |