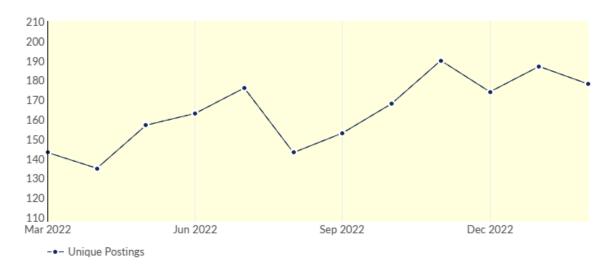

### **Job Postings Summary**

1,259

Unique Postings 5,198 Total Postings 4:1

**Posting Intensity** 

Regional Average: 4:1

35 days

Median Posting Duration Regional Average: 35 days

There were **5,198** total job postings for your selection from March 2021 to February 2023, of which **1,259** were unique. These numbers give us a Posting Intensity of **4-to-1**, meaning that for every 4 postings there is 1 unique job posting.