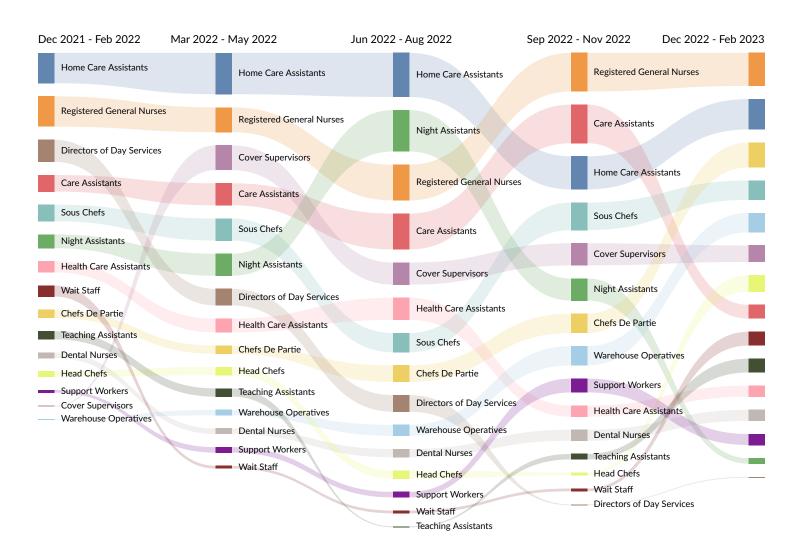

|                 |                  |

| General Accounting                  | 68 | 68 |
|-------------------------------------|----|----|
| Cleaning and Janitorial Services    | 64 | 64 |
| Employee Training                   | 64 | 64 |
| Food and Beverage                   | 60 | 60 |
| Billing and Invoicing               | 58 | 58 |
| Business Operations                 | 58 | 58 |
| Childhood Education and Development | 55 | 55 |

#### Occupation Trends in Job Postings by Quarter

The chart below captures the postings trend for the top 15 occupations posted for based on your filters.



#### Job Title Trends in Job Postings by Quarter

The chart below captures the postings trend for the top 15 job titles posted for based on your filters.



### Company Trends in Job Postings by Quarter

The chart below captures the postings trend for the top 15 companies posted for based on your filters.



#### Skill Trends in Job Postings by Quarter

The chart below captures the postings trend for the top 15 skills posted for based on your filters.



### Minimum Experience Requirement Trends in Job Postings by Quarter

The chart below captures the trend for the experience requirements by quarter shown in postings in your region based on your filters.



### **Educational Requirement Trends in Job Postings by Quarter**

The chart below captures the quarterly trend for the educational requirements shown in postings in your region based on your filters.



## Remote Trends in Job Postings by Quarter

The chart below captures the remote post