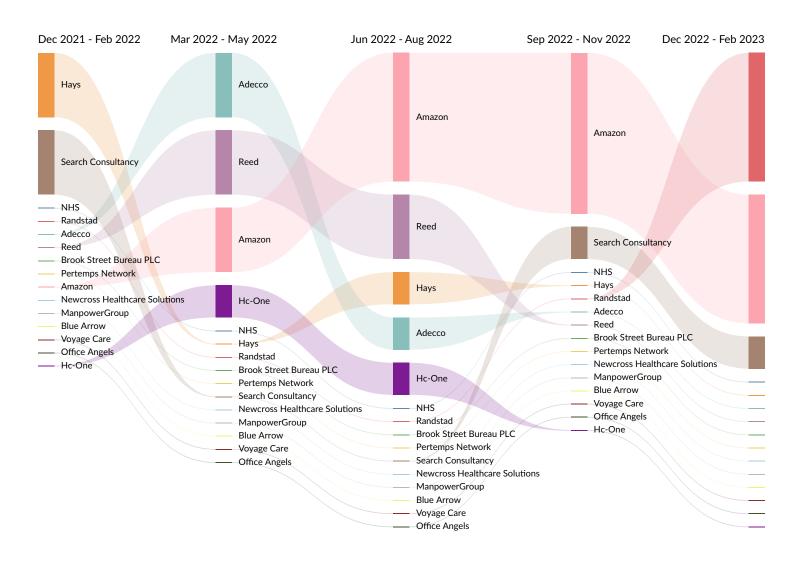

## **Top Companies Posting**

| Barchester Pic         2,286/132         17:1         35 days           Prospero Teaching         119/49         2:1         40 days           Co-operative Group         45/25         2:1         12 days           Amazon         161/22         7:1         9 days           Hydes Brewery Ltd         46/21         2:1         24 days           Kids Planet Day Nurseries         25/17         1:1         36 days           Marriott International         67/17         4:1         43 days           Lymn High School         38/16         2:1         25 days           JWLees & Co.         47/14         3:1         36 days           Prospero Group         25/14         2:1         n/a           Bright Futures Care         13/10         1:1         20 days           Exchange People Limited         11/10         1:1         38 days           Exclusive Education Ltd         18/10         2:1         40 days           Search Consultancy         33/10         3:1         20 days           Lisha         12/9         1:1         32 days           Penguin Recruitment         36/9         4:1         26 days           Adecco         17/8         2:1 | Company                              | Total/Unique (Mar 2021 - Feb 2023) | Posting Intensity | Median<br>Posting<br>Duration |
|---------------------------------------------------------------------------------------------------------------------------------------------------------------------------------------------------------------------------------------------------------------------------------------------------------------------------------------------------------------------------------------------------------------------------------------------------------------------------------------------------------------------------------------------------------------------------------------------------------------------------------------------------------------------------------------------------------------------------------------------------------------------------------------------------------------------------------------------------------------------------------------------------------------------------------------------------------------------------------------------------------------------------------------------------------------------------------------------------------------------------------------------------------------------------------------------|--------------------------------------|------------------------------------|-------------------|-------------------------------|
| Co-operative Group                                                                                                                                                                                                                                                                                                                                                                                                                                                                                                                                                                                                                                                                                                                                                                                                                                                                                                                                                                                                                                                                                                                                                                          | Barchester Plc                       | 2,286 / 132                        | 17:1              | 35 days                       |
| Amazon       161/22       7:1       9 days         Hydes Brewery Ltd       46/21       2:1       24 days         Kids Planet Day Nurseries       25/17       1:1       26 days         Marriott International       67/17       4:1       43 days         Lymm High School       38/16       2:1       25 days         JWLees & Co.       47/14       3:1       50 days         Moto Hospitality       15/14       1:1       36 days         Prospero Group       25/14       2:1       n/a         Bright Futures Care       13/10       1:1       20 days         Exchange People Limited       11/10       1:1       41 days         Exclusive Education Ltd       18/10       2:1       40 days         Search Consultancy       33/10       3:1       22 days         Lisha       12/9       1:1       32 days         Penguin Recruitment       36/9       4:1       26 days         Adecco       17/8       2:1       45 days         Jolly Thresher       9/8       1:1       20 days         Phoenix Resourcing Services Ltd       10/8       1:1       31 days         Blue Arrow       18/7       3:1       48 days<                                                             | Prospero Teaching                    | 119 / 49                           | 2:1               | 40 days                       |
| Hydes Brewery Ltd       46 / 21       2:1       24 days         Kids Planet Day Nurseries       25 / 17       1:1       26 days         Marriott International       67 / 17       4:1       43 days         Lymm High School       38 / 16       2:1       25 days         JWLees & Co.       47 / 14       3:1       50 days         Moto Hospitality       15 / 14       1:1       36 days         Prospero Group       25 / 14       2:1       n/a         Bright Futures Care       13 / 10       1:1       20 days         Exchange People Limited       11 / 10       1:1       38 days         Exclusive Education Ltd       18 / 10       2:1       40 days         Search Consultancy       33 / 10       3:1       22 days         Lisha       12 / 9       1:1       32 days         Penguin Recruitment       36 / 9       4:1       26 days         Adecco       17 / 8       2:1       45 days         Jolly Thresher       9 / 8       1:1       31 days         Blue Arrow       18 / 7       3:1       48 days         Bupa       53 / 7       8:1       27 days         FIS       16 / 7       2:1       27                                                              | Co-operative Group                   | 45 / 25                            | 2:1               | 12 days                       |
| Kids Planet Day Nurseries       25 / 17       1:1       26 days         Marriott International       67 / 17       4:1       43 days         Lymm High School       38 / 16       2:1       25 days         J.W.Lees & Co.       47 / 14       3:1       50 days         Moto Hospitality       15 / 14       1:1       36 days         Prospero Group       25 / 14       2:1       n/a         Bright Futures Care       13 / 10       1:1       20 days         Exchange People Limited       11 / 10       1:1       41 days         Exclusive Education Ltd       18 / 10       2:1       40 days         Search Consultancy       33 / 10       3:1       22 days         Lisha       12 / 9       1:1       32 days         Penguin Recruitment       36 / 9       4:1       26 days         Adecco       17 / 8       2:1       45 days         Jolly Thresher       9 / 8       1:1       31 days         Blue Arrow       18 / 7       3:1       48 days         Bupa       53 / 7       8:1       27 days         FIS       16 / 7       2:1       33 days                                                                                                                       | Amazon                               | 161 / 22                           | 7:1               | 9 days                        |
| Marriott International       67/17       4:1       43 days         Lymm High School       38/16       2:1       25 days         J.W.Lees & Co.       47/14       3:1       50 days         Moto Hospitality       15/14       1:1       36 days         Prospero Group       25/14       2:1       1       n/a         Bright Futures Care       13/10       1:1       20 days         Exchange People Limited       11/10       1:1       41 days         Exclusive Education Ltd       18/10       2:1       40 days         Search Consultancy       33/10       3:1       22 days         Lisha       12/9       1:1       32 days         Penguin Recruitment       36/9       4:1       26 days         Adecco       17/8       2:1       45 days         Jolly Thresher       9/8       1:1       31 days         Phoenix Resourcing Services Ltd       10/8       1:1       31 days         Bupa       53/7       8:1       27 days         FIS       16/7       2:1       13 days         Fittelligent       11/7       2:1       2:1       27 days                                                                                                                                | Hydes Brewery Ltd                    | 46 / 21                            | 2:1               | 24 days                       |
| Lymm High School       38 / 16       2:1       25 days         J.W.Lees & Co.       47 / 14       3:1       50 days         Moto Hospitality       15 / 14       1:1       36 days         Prospero Group       25 / 14       2:1       n/a         Bright Futures Care       13 / 10       1:1       20 days         Exchange People Limited       11 / 10       1:1       41 days         Exclusive Education Ltd       18 / 10       2:1       40 days         Search Consultancy       33 / 10       3:1       22 days         Lisha       12 / 9       1:1       32 days         Penguin Recruitment       36 / 9       4:1       26 days         Adecco       17 / 8       2:1       45 days         Phoenix Resourcing Services Ltd       10 / 8       1:1       31 days         Blue Arrow       18 / 7       3:1       48 days         Bupa       53 / 7       8:1       27 days         FIS       16 / 7       2:1       13 days         Fintelligent       11 / 7       2:1       27 days                                                                                                                                                                                        | Kids Planet Day Nurseries            | 25 / 17                            | 1:1               | 26 days                       |
| JW.Lees & Co.       47/14       3:1       50 days         Moto Hospitality       15/14       1:1       36 days         Prospero Group       25/14       2:1       n/a         Bright Futures Care       13/10       1:1       20 days         Exchange People Limited       11/10       1:1       41 days         Exclusive Education Ltd       18/10       2:1       40 days         Keate House Residential Home Limited       18/10       2:1       40 days         Search Consultancy       33/10       3:1       22 days         Lisha       12/9       1:1       32 days         Penguin Recruitment       36/9       4:1       26 days         Adecco       17/8       2:1       45 days         Jolly Thresher       9/8       1:1       31 days         Phoenix Resourcing Services Ltd       10/8       1:1       31 days         Blue Arrow       18/7       3:1       48 days         Bupa       53/7       8:1       34 days         FIS       16/7       2:1       13 days         Fintelligent       11/7       2:1       27 days                                                                                                                                            | Marriott International               | 67 / 17                            | 4:1               | 43 days                       |
| Moto Hospitality       15 / 14       1:1       36 days         Prospero Group       25 / 14       2:1       n/a         Bright Futures Care       13 / 10       1:1       20 days         Exchange People Limited       11 / 10       1:1       41 days         Exclusive Education Ltd       18 / 10       2:1       40 days         Keate House Residential Home Limited       18 / 10       2:1       40 days         Search Consultancy       33 / 10       3:1       22 days         Lisha       12 / 9       1:1       32 days         Penguin Recruitment       36 / 9       4:1       26 days         Adecco       17 / 8       2:1       45 days         Jolly Thresher       9 / 8       1:1       31 days         Phoenix Resourcing Services Ltd       10 / 8       1:1       31 days         Blue Arrow       18 / 7       3:1       48 days         Bupa       53 / 7       8:1       27 days         FIS       16 / 7       2:1       13 days         Fintelligent       11 / 7       2:1       27 days                                                                                                                                                                      | Lymm High School                     | 38 / 16                            | 2:1               | 25 days                       |
| Prospero Group       25 / 14       2:1       n/a         Bright Futures Care       13 / 10       1:1       20 days         Exchange People Limited       11 / 10       1:1       41 days         Exclusive Education Ltd       18 / 10       2:1       40 days         Keate House Residential Home Limited       18 / 10       2:1       40 days         Search Consultancy       33 / 10       3:1       22 days         Lisha       12 / 9       1:1       32 days         Penguin Recruitment       36 / 9       4:1       45 days         Adecco       17 / 8       2:1       45 days         Jolly Thresher       9 / 8       1:1       20 days         Phoenix Resourcing Services Ltd       10 / 8       1:1       31 days         Blue Arrow       18 / 7       3:1       48 days         FIS       16 / 7       2:1       13 days         Fintelligent       11 / 7       2:1       27 days                                                                                                                                                                                                                                                                                       | J.W.Lees & Co.                       | 47 / 14                            | 3:1               | 50 days                       |
| Bright Futures Care       13/10       1:1       20 days         Exchange People Limited       11/10       1:1       41 days         Exclusive Education Ltd       18/10       2:1       38 days         Keate House Residential Home Limited       18/10       2:1       40 days         Search Consultancy       33/10       3:1       32 days         Lisha       12/9       1:1       32 days         Penguin Recruitment       36/9       4:1       26 days         Adecco       17/8       2:1       45 days         Jolly Thresher       9/8       1:1       20 days         Phoenix Resourcing Services Ltd       10/8       1:1       31 days         Blue Arrow       18/7       3:1       48 days         FIS       16/7       2:1       13 days         FIS       16/7       2:1       13 days         Fintelligent       11/7       2:1       27 days                                                                                                                                                                                                                                                                                                                           | Moto Hospitality                     | 15 / 14                            | 1:1               | 36 days                       |
| Exchange People Limited       11/10       1:1       41 days         Exclusive Education Ltd       18/10       2:1       38 days         Keate House Residential Home Limited       18/10       2:1       40 days         Search Consultancy       33/10       3:1       22 days         Lisha       12/9       1:1       32 days         Penguin Recruitment       36/9       4:1       45 days         Adecco       17/8       2:1       45 days         Jolly Thresher       9/8       1:1       20 days         Phoenix Resourcing Services Ltd       10/8       1:1       31 days         Blue Arrow       18/7       3:1       48 days         Bupa       53/7       8:1       27 days         FIS       16/7       2:1       13 days         Fintelligent       11/7       2:1       27 days                                                                                                                                                                                                                                                                                                                                                                                          | Prospero Group                       | 25 / 14                            | 2:1               | n/a                           |
| Exclusive Education Ltd       18/10       2:1       38 days         Keate House Residential Home Limited       18/10       2:1       40 days         Search Consultancy       33/10       3:1       22 days         Lisha       12/9       1:1       32 days         Penguin Recruitment       36/9       4:1       26 days         Adecco       17/8       2:1       45 days         Jolly Thresher       9/8       1:1       31 days         Phoenix Resourcing Services Ltd       10/8       1:1       31 days         Blue Arrow       18/7       3:1       48 days         Bupa       53/7       8:1       27 days         FIS       16/7       2:1       13 days         Fintelligent       11/7       2:1       27 days                                                                                                                                                                                                                                                                                                                                                                                                                                                              | Bright Futures Care                  | 13 / 10                            | 1:1               | 20 days                       |
| Keate House Residential Home Limited       18 / 10       2:1       40 days         Search Consultancy       33 / 10       3:1       22 days         Lisha       12 / 9       1:1       32 days         Penguin Recruitment       36 / 9       4:1       26 days         Adecco       17 / 8       2:1       45 days         Jolly Thresher       9 / 8       1:1       20 days         Phoenix Resourcing Services Ltd       10 / 8       1:1       31 days         Blue Arrow       18 / 7       3:1       48 days         FIS       16 / 7       2:1       13 days         Fintelligent       11 / 7       2:1       27 days                                                                                                                                                                                                                                                                                                                                                                                                                                                                                                                                                              | Exchange People Limited              | 11 / 10                            | 1:1               | 41 days                       |
| Search Consultancy       33 / 10       3:1       22 days         Lisha       12 / 9       1:1       32 days         Penguin Recruitment       36 / 9       4:1       26 days         Adecco       17 / 8       2:1       45 days         Jolly Thresher       9 / 8       1:1       20 days         Phoenix Resourcing Services Ltd       10 / 8       1:1       31 days         Blue Arrow       18 / 7       3:1       48 days         Bupa       53 / 7       8:1       27 days         FIS       16 / 7       2:1       13 days         Fintelligent       11 / 7       2:1       27 days                                                                                                                                                                                                                                                                                                                                                                                                                                                                                                                                                                                               | Exclusive Education Ltd              | 18 / 10                            | 2:1               | 38 days                       |
| Lisha       12/9       1:1       32 days         Penguin Recruitment       36/9       4:1       26 days         Adecco       17/8       2:1       45 days         Jolly Thresher       9/8       1:1       20 days         Phoenix Resourcing Services Ltd       10/8       1:1       31 days         Blue Arrow       18/7       3:1       48 days         Bupa       53/7       8:1       27 days         FIS       16/7       2:1       13 days         Fintelligent       11/7       2:1       27 days                                                                                                                                                                                                                                                                                                                                                                                                                                                                                                                                                                                                                                                                                  | Keate House Residential Home Limited | 18 / 10                            | 2:1               | 40 days                       |
| Penguin Recruitment       36 / 9       4:1       26 days         Adecco       17 / 8       2:1       45 days         Jolly Thresher       9 / 8       1:1       20 days         Phoenix Resourcing Services Ltd       10 / 8       1:1       31 days         Blue Arrow       18 / 7       3:1       48 days         Bupa       53 / 7       8:1       27 days         FIS       16 / 7       2:1       13 days         Fintelligent       11 / 7       2:1       27 days                                                                                                                                                                                                                                                                                                                                                                                                                                                                                                                                                                                                                                                                                                                   | Search Consultancy                   | 33 / 10                            | 3:1               | 22 days                       |
| Adecco       17/8       2:1       45 days         Jolly Thresher       9/8       1:1       20 days         Phoenix Resourcing Services Ltd       10/8       1:1       31 days         Blue Arrow       18/7       3:1       48 days         Bupa       53/7       8:1       27 days         FIS       16/7       2:1       13 days         Fintelligent       11/7       2:1       27 days                                                                                                                                                                                                                                                                                                                                                                                                                                                                                                                                                                                                                                                                                                                                                                                                  | Lisha                                | 12 / 9                             | 1:1               | 32 days                       |
| Jolly Thresher       9 / 8       1:1       20 days         Phoenix Resourcing Services Ltd       10 / 8       1:1       31 days         Blue Arrow       18 / 7       3:1       48 days         Bupa       53 / 7       8:1       27 days         FIS       16 / 7       2:1       13 days         Fintelligent       11 / 7       2:1       27 days                                                                                                                                                                                                                                                                                                                                                                                                                                                                                                                                                                                                                                                                                                                                                                                                                                        | Penguin Recruitment                  | 36 / 9                             | 4:1               | 26 days                       |
| Phoenix Resourcing Services Ltd       10 / 8       1:1       31 days         Blue Arrow       18 / 7       3:1       48 days         Bupa       53 / 7       8:1       27 days         FIS       16 / 7       2:1       13 days         Fintelligent       11 / 7       2:1       27 days                                                                                                                                                                                                                                                                                                                                                                                                                                                                                                                                                                                                                                                                                                                                                                                                                                                                                                   | Adecco                               | 17 / 8                             | 2:1               | 45 days                       |
| Blue Arrow  18 / 7 3:1 48 days  Bupa  53 / 7 8:1 27 days  FIS  16 / 7 2:1 13 days  Fintelligent  11 / 7 2:1 27 days                                                                                                                                                                                                                                                                                                                                                                                                                                                                                                                                                                                                                                                                                                                                                                                                                                                                                                                                                                                                                                                                         | Jolly Thresher                       | 9 / 8                              | 1:1               | 20 days                       |
| Bupa       53 / 7       8:1       27 days         FIS       16 / 7       2:1       13 days         Fintelligent       11 / 7       2:1       27 days                                                                                                                                                                                                                                                                                                                                                                                                                                                                                                                                                                                                                                                                                                                                                                                                                                                                                                                                                                                                                                        | Phoenix Resourcing Services Ltd      | 10 / 8                             | 1:1               | 31 days                       |
| FIS 16 / 7 2:1 13 days  Fintelligent 11 / 7 2:1 27 days                                                                                                                                                                                                                                                                                                                                                                                                                                                                                                                                                                                                                                                                                                                                                                                                                                                                                                                                                                                                                                                                                                                                     | Blue Arrow                           | 18 / 7                             | 3:1               | 48 days                       |
| Fintelligent 11 / 7 2:1 27 days                                                                                                                                                                                                                                                                                                                                                                                                                                                                                                                                                                                                                                                                                                                                                                                                                                                                                                                                                                                                                                                                                                                                                             | Bupa                                 | 53 / 7                             | 8:1               | 27 days                       |
|                                                                                                                                                                                                                                                                                                                                                                                                                                                                                                                                                                                                                                                                                                                                                                                                                                                                                                                                                                                                                                                                                                                                                                                             | FIS                                  | 16 / 7                             | 2:1               | 13 days                       |
| Mccoll's Retail Group 7 / 7 1:1 17 days                                                                                                                                                                                                                                                                                                                                                                                                                                                                                                                                                                                                                                                                                                                                                                                                                                                                                                                                                                                                                                                                                                                                                     | Fintelligent                         | 11 / 7                             | 2:1               | 27 days                       |
|                                                                                                                                                                                                                                                                                                                                                                                                                                                                                                                                                                                                                                                                                                                                                                                                                                                                                                                                                                                                                                                                                                                                                                                             | Mccoll's Retail Group                | 7/7                                | 1:1               | 17 days                       |

| Nurseplus                     | 49 / 7 | 7:1  | n/a     |
|-------------------------------|--------|------|---------|
| P.A Consulting                | 14 / 7 | 2:1  | 11 days |
| Resourcing                    | 14 / 7 | 2:1  | n/a     |
| Apollo Home Healthcare Ltd.   | 22 / 6 | 4:1  | 27 days |
| NHS                           | 10 / 6 | 2:1  | 55 days |
| Nigel Frank                   | 8/6    | 1:1  | 42 days |
| Recruitment Genius Limited    | 8/6    | 1:1  | 22 days |
| Sugarman Health And Wellbeing | 14 / 6 | 2:1  | 17 days |
| Tozer Associates              | 12 / 6 | 2:1  | 16 days |
| Appcast                       | 58 / 5 | 12:1 | 60 days |
| Barclays                      | 9 / 5  | 2:1  | 35 days |
| Hays                          | 10 / 5 | 2:1  | 34 days |
| Leaders In Care               | 28 / 5 | 6:1  | n/a     |
| McDonald's                    | 10 / 5 | 2:1  | n/a     |
| New Care                      | 7 / 5  | 1:1  | 29 days |
| Newcare Group Limited         | 13 / 5 | 3:1  | 23 days |
| Rk Accountancy                | 5 / 5  | 1:1  | 33 days |
| Baxendale Mason Limited       | 7 / 4  | 2:1  | 37 days |
| Berkeley Scott                | 7 / 4  | 2:1  | 17 days |
| Catermatch Solutions          | 6 / 4  | 2:1  | n/a     |
| Exposed Solutions             | 6 / 4  | 2:1  | 18 days |
| Noir                          | 10 / 4 | 3:1  | 25 days |
| Randstad                      | 7 / 4  | 2:1  | n/a     |
| Reed                          | 8 / 4  | 2:1  | 37 days |