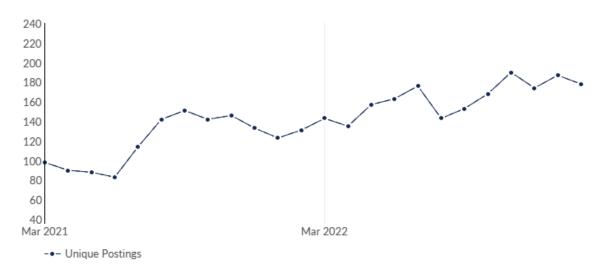

| 83                          | +14.5%   |
| February 26, 2023 | 94              | 84                          | +11.9%   |
| February 27, 2023 | 94              | 85                          | +10.6%   |

| February 28, 2023 | 94  | 90 | +4.4%  |
|-------------------|-----|----|--------|
| March 1, 2023     | 95  | 91 | +4.4%  |
| March 2, 2023     | 97  | 91 | +6.6%  |
| March 3, 2023     | 99  | 92 | +7.6%  |
| March 4, 2023     | 104 | 94 | +10.6% |
| March 5, 2023     | 104 | 97 | +7.2%  |
| March 6, 2023     | 105 | 97 | +8.2%  |
| March 7, 2023     | 105 | 92 | +14.1% |
| March 8, 2023     | 108 | 92 | +17.4% |
| March 9, 2023     | 107 | 94 | +13.8% |
| March 10, 2023    | 106 | 92 | +15.2% |
| March 11, 2023    | 103 | 97 | +6.2%  |
|                   |     |    |        |



| Month    | Unique Postings | Posting Intensity |
|----------|-----------------|-------------------|
| Feb 2023 | 178             | 4:1               |
| Jan 2023 | 187             | 5:1               |
| Dec 2022 | 174             | 6:1               |
| Nov 2022 | 190             | 6:1               |
| Oct 2022 | 168             | 7:1               |
| Sep 2022 | 153             | 6:1               |
| Aug 2022 | 143             | 7:1               |
| Jul 2022 | 176             | 5:1               |
| Jun 2022 | 163             | 6:1               |
| May 2022 | 157             | 5:1               |
| Apr 2022 | 135             | 5:1               |
| Mar 2022 | 143             | 4:1               |

# **Appendix A - Data Sources and Calculations**

### **Lightcast Job Postings**

J