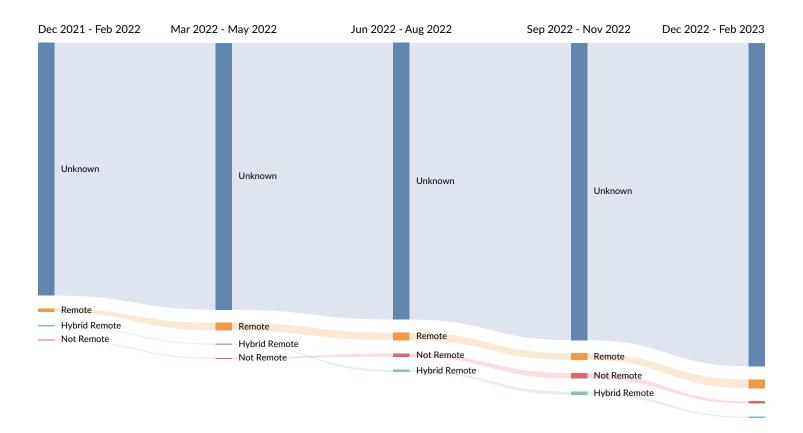

## **Parameters**

Select Timeframe: Mar 2021 - Feb 2023

:

| Description           | Description         |
|-----------------------|---------------------|
| Summary               | Occupations         |
| Advertised Salary     | Job Titles          |
| Advertised Wage Trend | Industries          |
| Regions               | Posting Sources     |
| Skills                | Skill Subcategories |
| Certifications        | Trends              |
| Companies             | Timeseries          |
| City                  |                     |