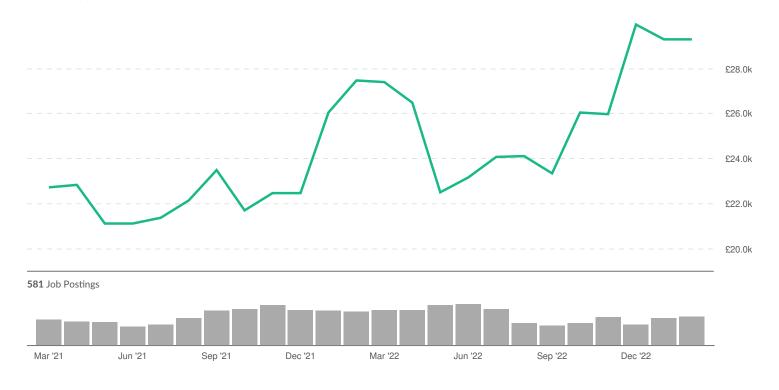

#### **Advertised Salary**

There are 581 advertised salary observations (46% of the 1,259 matching postings).

£25.0k

Median Advertised Salary

**Advertised Salary** 

## **Advertised Wage Trend**

▲ 29.0% Mar 2021 - Feb 2023

£25.0k Median