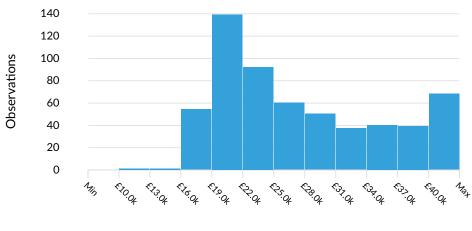

#### **Advertised Salary**

There are 581 advertised salary observations (46% of the 1,259 matching postings).

£25.0k

Median Advertised Salary

**Advertised Salary** 