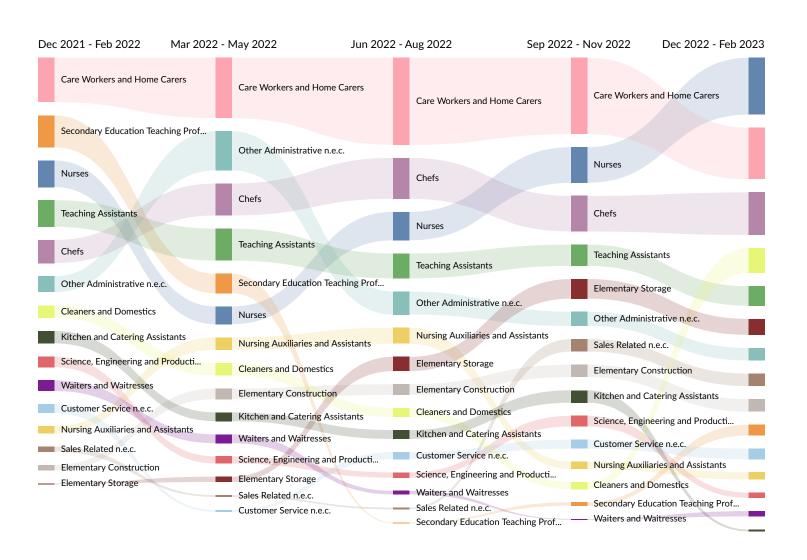

## **Top Posted Occupations**

| Occupation                                 | Total/Unique (Mar 2021 -<br>Feb 2023) | Posting Intensity | Median<br>Posting<br>Duration |
|--------------------------------------------|---------------------------------------|-------------------|-------------------------------|
| Care assistant                             | 1,338 / 118                           | 11:1              | 33 days                       |
| Chef                                       | 170 / 80                              | 2:1               | 33 days                       |
| Registered General Nurse (RGN)             | 1,175 / 79                            | 15:1              | 31 days                       |
| Teaching Assistant                         | 131 / 67                              | 2:1               | 39 days                       |
| Office / Administrative Assistant          | 122 / 52                              | 2:1               | 26 days                       |
| General cleaner                            | 244 / 43                              | 6:1               | 29 days                       |
| Caregiver / Personal Care Aide             | 44 / 26                               | 2:1               | 21 days                       |
| Nursing Assistant / Healthcare Assistant   | 109 / 25                              | 4:1               | 28 days                       |
| Labourer / Material Handler                | 72 / 24                               | 3:1               | 46 days                       |
| Bookkeeper / Accounting Clerk              | 32 / 23                               | 1:1               | 22 days                       |
| Customer Service Representative            | 46 / 21                               | 2:1               | 19 days                       |
| Dental Assistant                           | 72 / 18                               | 4:1               | 24 days                       |
| Retail Store Manager / Supervisor          | 26 / 18                               | 1:1               | 10 days                       |
| Software Developer / Engineer              | 32 / 17                               | 2:1               | 40 days                       |
| Food Service Team Member                   | 23 / 17                               | 1:1               | 24 days                       |
| Science Teacher                            | 27 / 16                               | 2:1               | 34 days                       |
| Real Estate Agent / Broker                 | 41 / 15                               | 3:1               | 49 days                       |
| Construction Helper / Worker               | 22 / 15                               | 1:1               | 35 days                       |
| General Manager                            | 25 / 14                               | 2:1               | 49 days                       |
| Nursery nurses, assistants and playworkers | 15 / 12                               | 1:1               | 38 days                       |
| Computer Support Specialist                | 14 / 11                               | 1:1               | 19 days                       |
| Project Manager                            | 18 / 11                               | 2:1               | 26 days                       |
| Receptionist                               | 23 / 11                               | 2:1               | 34 days                       |
| Accountant                                 | 14 / 10                               | 1:1               | 43 days                       |
| Financial Analyst                          | 16 / 10                               | 2:1               | 46 days                       |
| Civil Engineer                             | 40 / 10                               | 4:1               | 26 days                       |
|                                            |                                       |                   |                               |

| Supply Teacher                                                      | 32 / 10 | 3:1 | 35 days |
|---------------------------------------------------------------------|---------|-----|---------|
| Retail Sales Associate                                              | 37 / 10 | 4:1 | 27 days |
| Quantity surveyors                                                  | 13 / 9  | 1:1 | 37 days |
| Assistant Care Worker                                               | 44 / 9  | 5:1 | 38 days |
| Maintenance Technician                                              | 39 / 9  | 4:1 | 36 days |
| Healthcare Manager                                                  | 35 / 8  | 4:1 | 26 days |
| Bartender                                                           | 14 / 8  | 2:1 | 37 days |
| Waiter / Waitress                                                   | 12 / 8  | 2:1 | 36 days |
| Landscaping / Groundskeeping Worker                                 | 51 / 8  | 6:1 | 14 days |
| Production Worker                                                   | 8/8     | 1:1 | 27 days |
| Delivery Driver                                                     | 26 / 8  | 3:1 | 18 days |
| Account Manager / Representative                                    | 22 / 7  | 3:1 | 29 days |
| Credit Analyst / Authoriser                                         | 11 / 7  | 2:1 | 32 days |
| Restaurant / Food Service Supervisor                                | 15 / 7  | 2:1 | 47 days |
| Warehouse / Inventory Associate                                     | 42 / 7  | 6:1 | 25 days |
| Painter                                                             | 13 / 7  | 2:1 | 5 days  |
| Plumber                                                             | 16 / 7  | 2:1 | 12 days |
| Construction Manager                                                | 10 / 6  | 2:1 | 54 days |
| Childcare / Preschool Director                                      | 10 / 6  | 2:1 | 22 days |
| Chartered architectural technologists and town planning technicians | 10 / 6  | 2:1 | 22 days |
| HeadÃ, Waiter/Waitress                                              | 35 / 6  | 6:1 | 48 days |
| HGV / LGV Class 2 Driver                                            | 24 / 6  | 4:1 | 16 days |
| Primary School Teacher                                              | 6 / 5   | 1:1 | 38 days |
| Secondary School Teacher                                            | 14 / 5  | 3:1 | 16 days |
|                                                                     |         |     |         |