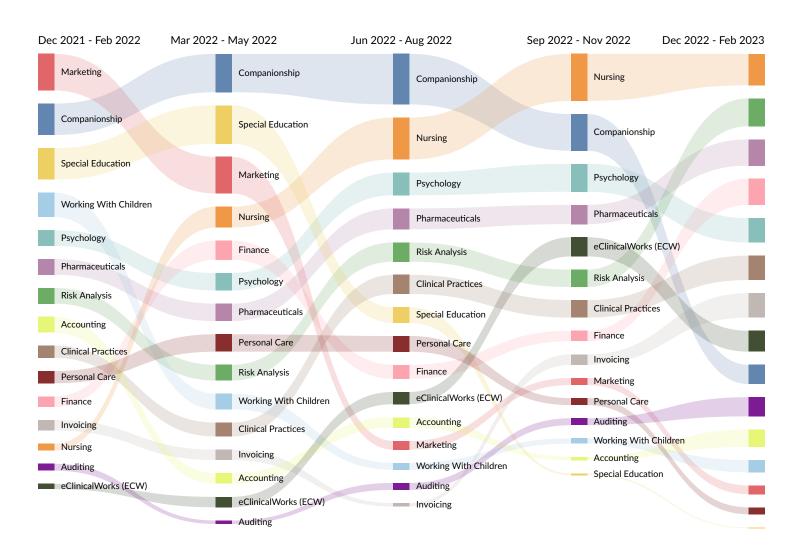

| Top Specialized Skills | Unique Postings | National Average |
|------------------------|-----------------|------------------|
| Companionship          | 71              | 71               |
| Nursing                | 57              | 57               |
| Finance                | 54              | 54               |
| Invoicing              | 54              | 54               |
| Marketing              | 44              | 44               |
| Accounting             | 43              | 43               |
| Pharmaceuticals        | 43              | 43               |
| Risk Analysis          | 42              | 42               |
| Psychology             | 40              | 40               |
| Housekeeping           | 39              | 39               |
| Clinical Practices     | 37              | 37               |
| Special Education      | 35              | 37               |
| Working With Children  | 33              | 38               |

| Auditing                          | 32 | 32 |
|-----------------------------------|----|----|
| Personal Care                     | 32 | 32 |
| Ledgers (Accounting)              | 25 | 25 |
| Key Performance Indicators (KPIs) | 21 | 21 |
| Reconciliation                    | 21 | 22 |
| Warehousing                       | 21 | 23 |
| Career Management                 | 19 | 19 |