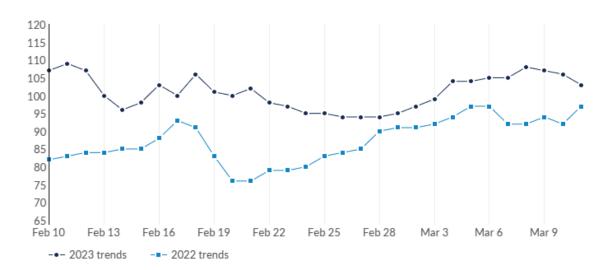

ty |
|----------|-----------------|-------------------|
| Feb 2023 | 178             | 4:1               |
| Jan 2023 | 187             | 5:1               |
| Dec 2022 | 174             | 6:1               |
| Nov 2022 | 190             | 6:1               |
| Oct 2022 | 168             | 7:1               |
| Sep 2022 | 153             | 6:1               |
| Aug 2022 | 143             | 7:1               |
| Jul 2022 | 176             | 5:1               |
| Jun 2022 | 163             | 6:1               |
| May 2022 | 157             | 5:1               |
| Apr 2022 | 135             | 5:1               |
| Mar 2022 | 143             | 4:1               |

This view displays the most recent 30 days of job postings activity to show near-term trends. It does not reflect your timeframe.



| Day               | Unique Postings | Last Year's Unique Postings | % Change |
|-------------------|-----------------|-----------------------------|----------|
| February 10, 2023 | 107             | 82                          | +30.5%   |
| February 11, 2023 | 109             | 83                          | +31.3%   |
| February 12, 2023 | 107             | 84                          | +27.4%   |
| February 13, 2023 | 100             | 84                          | +19.0%   |
| February 14, 2023 | 96              | 85                          | +12.9%   |
| February 15, 2023 | 98              | 85                          | +15.3%   |
| February 16, 2023 | 103             | 88                          | +17.0%   |
| February 17, 2023 | 100             | 93                          |