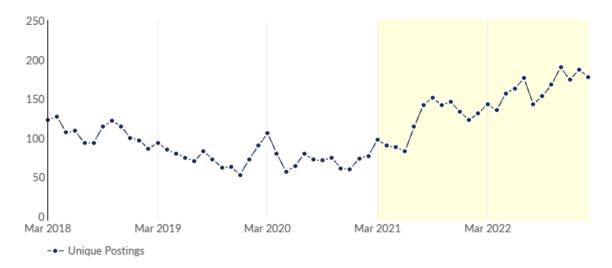

### **Job Postings Summary**

1,259

Unique Postings 5,198 Total Postings 4:1

**Posting Intensity** 

Regional Average: 4:1

35 days

Median Posting Duration Regional Average: 35 days

There were **5,198** total job postings for your selection from March 2021 to February 2023, of which **1,259** were unique. These numbers give us a Posting Intensity of **4-to-1**, meaning that for every 4 postings there is 1 unique job posting.