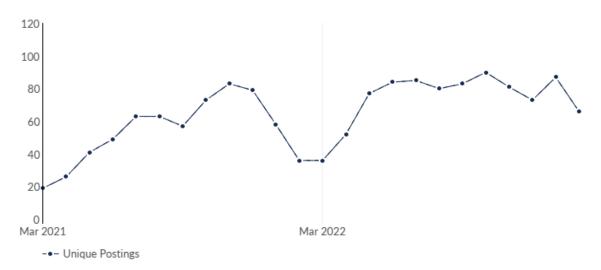

#### Remote Trends in Job Postings by Quarter

The chart below captures the remote posting trends based on your filters.

| Month    | Unique Postings | Posting Intensity |
|----------|-----------------|-------------------|
| Feb 2023 | 66              | 1:1               |
| Jan 2023 | 87              | 1:1               |
| Dec 2022 | 73              | 2:1               |
| Nov 2022 | 81              | 2:1               |
| Oct 2022 | 90              | 2:1               |
| Sep 2022 | 83              | 2:1               |
| Aug 2022 | 80              | 2:1               |
| Jul 2022 | 85              | 2:1               |
| Jun 2022 | 84              | 2:1               |
| May 2022 | 77              | 2:1               |
| Apr 2022 | 52              | 2:1               |
| Mar 2022 | 36              | 2:1               |