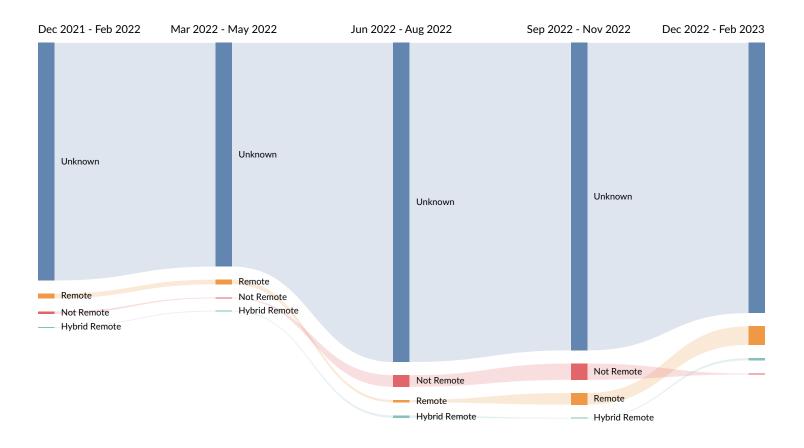

#### Remote Trends in Job Postings by Quarter

The chart below captures the remote posting trends based on your filters.

| Month    | Unique Postings | Posting Intensity |
|----------|-----------------|-------------------|
| Feb 2023 | 66              | 1:1               |
| Jan 2023 | 87              | 1:1               |
| Dec 2022 | 73              | 2:1               |
| Nov 2022 | 81              | 2:1               |
| Oct 2022 | 90              | 2:1               |
| Sep 2022 | 83              | 2:1               |
| Aug 2022 | 80              | 2:1               |
| Jul 2022 | 85              | 2:1               |
| Jun 2022 | 84              | 2:1               |
| May 2022 | 77              | 2:1               |
| Apr 2022 | 52              | 2:1               |
| Mar 2022 | 36              | 2:1               |