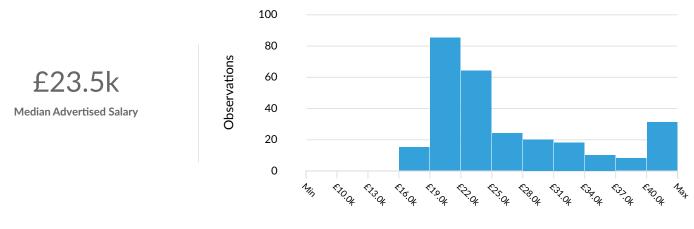

#### **Advertised Salary**

There are 275 advertised salary observations (47% of the 581 matching postings).

Advertised Salary