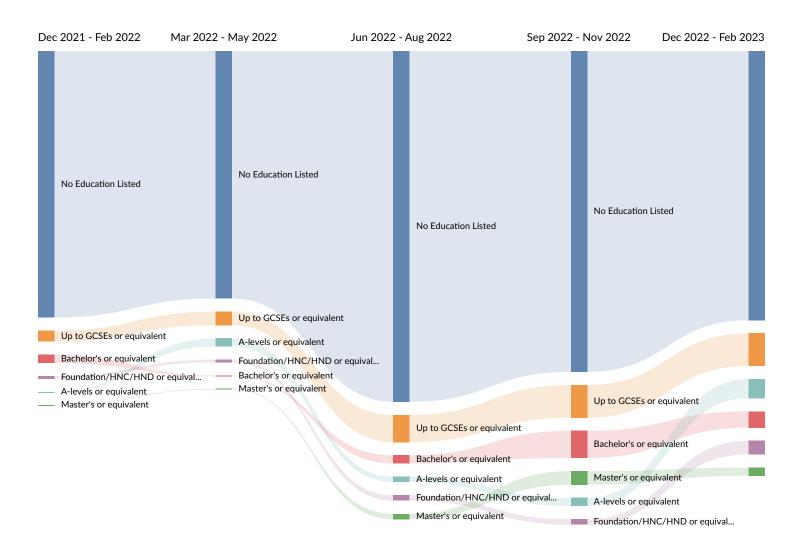

### Educational Requirement Trends in Job Postings by Quarter

The chart below captures the quarterly trend for the educational requirements shown in postings in your region based on your filters.