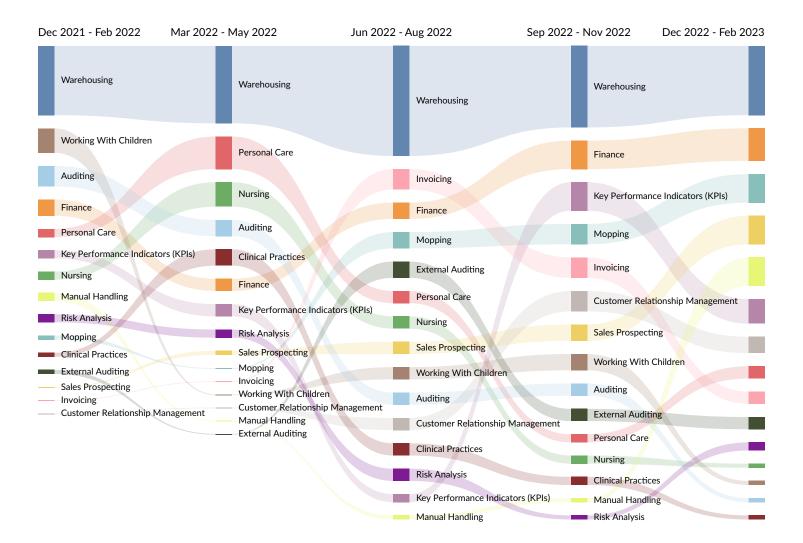

#### Skill Trends in Job Postings by Quarter

The chart below captures the postings trend for the top 15 skills posted for based on your filters.