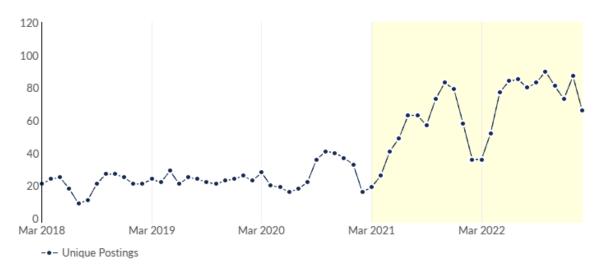

#### Job Postings Summary

There were **1,009** total job postings for your selection from March 2021 to February 2023, of which **581** were unique. These numbers give us a Posting Intensity of **2-to-1**, meaning that for every 2 postings there is 1 unique job posting.

#### Remote Trends in Job Postings by Quarter

The chart below captures the remote posting trends based on your filters.

| Month    | Unique Postings | Posting Intensity |
|----------|-----------------|-------------------|
| Feb 2023 | 66              | 1:1               |
| Jan 2023 | 87              | 1:1               |
| Dec 2022 | 73              | 2:1               |
| Nov 2022 | 81              | 2:1               |
| Oct 2022 | 90              | 2:1               |
| Sep 2022 | 83              | 2:1               |
| Aug 2022 | 80              | 2:1               |
| Jul 2022 | 85              | 2:1               |
| Jun 2022 | 84              | 2:1               |
| May 2022 | 77              | 2:1               |
| Apr 2022 | 52              | 2:1               |
| Mar 2022 | 36              | 2:1               |