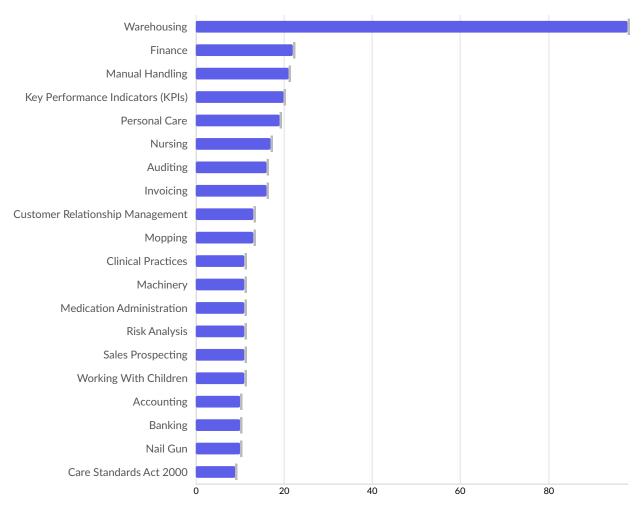

#### Top Specialized Skills National Average

| Top Specialized Skills            | Unique Postings | National Average |
|-----------------------------------|-----------------|------------------|
| Warehousing                       | 98              | 98               |
| Finance                           | 22              | 22               |
| Manual Handling                   | 21              | 21               |
| Key Performance Indicators (KPIs) | 20              | 20               |
| Personal Care                     | 19              | 19               |
| Nursing                           | 17              | 17               |
| Auditing                          | 16              | 16               |
| Invoicing                         | 16              | 16               |
| Customer Relationship Management  | 13              | 13               |
| Mopping                           | 13              | 13               |
| Clinical Practices                | 11              | 11               |
| Machinery                         | 11              | 11               |
| Medication Administration         | 11              | 11               |

| Risk Analysis           | 11 | 11 |
|-------------------------|----|----|
| Sales Prospecting       | 11 | 11 |
| Working With Children   | 11 | 11 |
| Accounting              | 10 | 10 |
| Banking                 | 10 | 10 |
| Nail Gun                | 10 | 10 |
| Care Standards Act 2000 | 9  | 9  |
|                         |    |    |