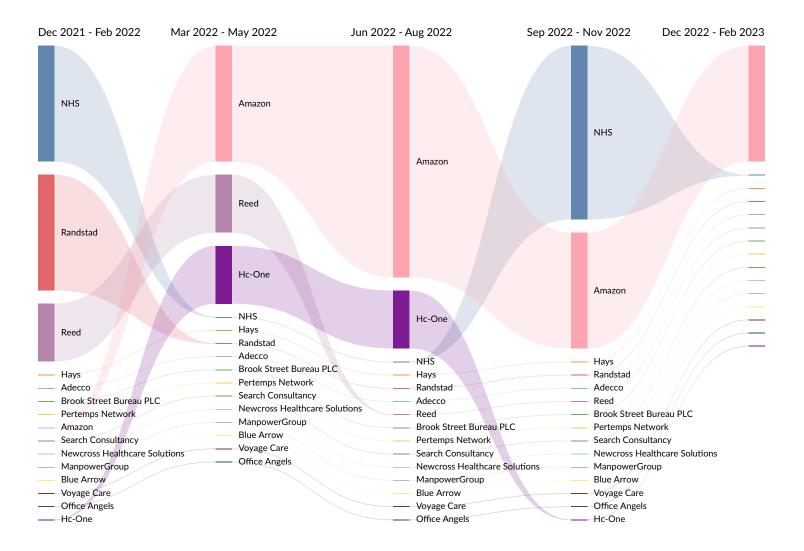

#### Company Trends in Job Postings by Quarter

The chart below captures the postings trend for the top 15 companies posted for based on your filters.