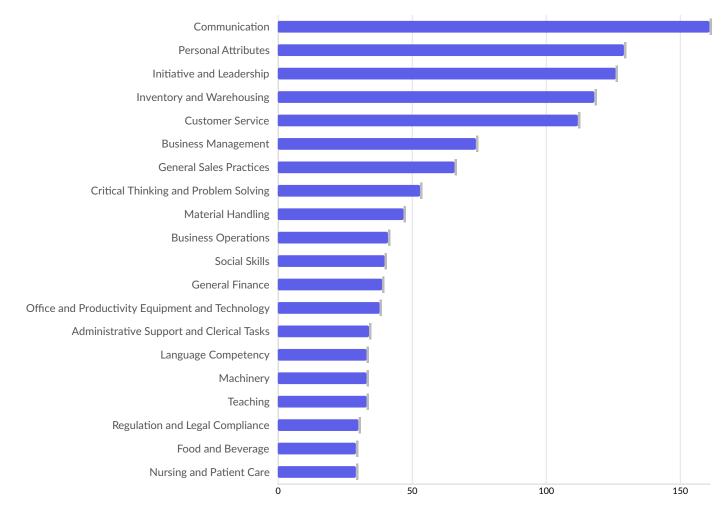

#### Top Skill Subcategories National Average

| Top Skill Subcategories                          | Unique Postings | National Average |
|--------------------------------------------------|-----------------|------------------|
| Communication                                    | 161             | 161              |
| Personal Attributes                              | 129             | 129              |
| Initiative and Leadership                        | 126             | 126              |
| Inventory and Warehousing                        | 118             | 118              |
| Customer Service                                 | 112             | 112              |
| Business Management                              | 74              | 74               |
| General Sales Practices                          | 66              | 66               |
| Critical Thinking and Problem Solving            | 53              | 53               |
| Material Handling                                | 47              | 47               |
| Business Operations                              | 41              | 41               |
| Social Skills                                    | 40              | 40               |
| General Finance                                  | 39              | 39               |
| Office and Productivity Equipment and Technology | 38              | 38               |

| Administrative Support and Clerical Tasks | 34 | 34 |
|-------------------------------------------|----|----|
| Language Competency                       | 33 | 33 |
| Machinery                                 | 33 | 33 |
| Teaching                                  | 33 | 33 |
| Regulation and Legal Compliance           | 30 | 30 |
| Food and Beverage                         | 29 | 29 |
| Nursing and Patient Care                  | 29 | 29 |
|                                           |    |    |