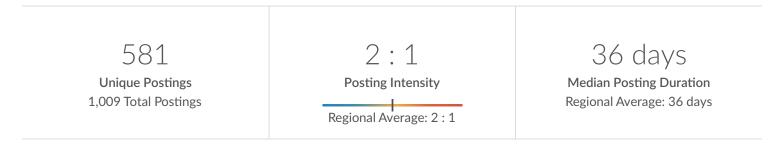

#### Job Postings Summary

There were **1,009** total job postings for your selection from March 2021 to February 2023, of which **581** were unique. These numbers give us a Posting Intensity of **2-to-1**, meaning that for every 2 postings there is 1 unique job posting.

This is close to the Posting Intensity for all other occupations and companies in the region (2-to-1), indicating that they are putting average effort toward hiring for this position.

### **Top Cities Posting**

| City                     | Total/Unique (Mar 2021 - Feb 2023) | Posting Intensity | Median<br>Posting<br>Duration |
|--------------------------|------------------------------------|-------------------|-------------------------------|
| Great Sankey, Warrington | 1,009 / 581                        | 2:1               | 36 days                       |