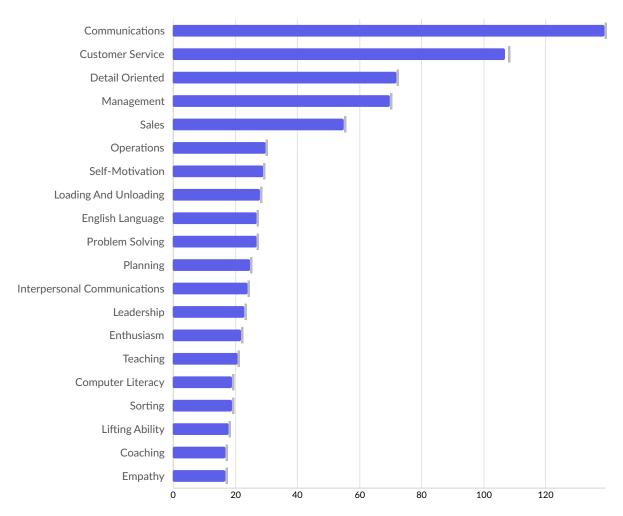

#### Top Common Skills National Average

| Top Common Skills            | Unique Postings | National Average |
|------------------------------|-----------------|------------------|
| Communications               | 139             | 139              |
| Customer Service             | 107             | 108              |
| Detail Oriented              | 72              | 72               |
| Management                   | 70              | 70               |
| Sales                        | 55              | 55               |
| Operations                   | 30              | 30               |
| Self-Motivation              | 29              | 29               |
| Loading And Unloading        | 28              | 28               |
| English Language             | 27              | 27               |
| Problem Solving              | 27              | 27               |
| Planning                     | 25              | 25               |
| Interpersonal Communications | 24              | 24               |
| Leadership                   | 23              | 23               |
|                              |                 |                  |

| Enthusiasm        | 22 | 22 |
|-------------------|----|----|
| Teaching          | 21 | 21 |
| Computer Literacy | 19 | 19 |
| Sorting           | 19 | 19 |
| Lifting Ability   | 18 | 18 |
| Coaching          | 17 | 17 |
| Empathy           | 17 | 17 |
|                   |    |    |