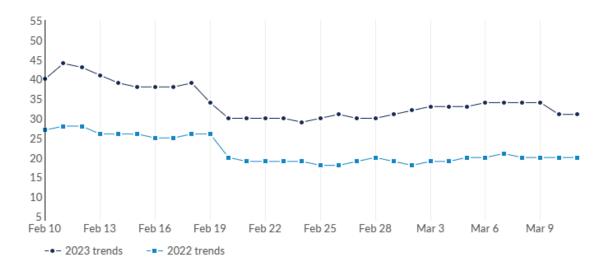

This view displays the most recent 30 days of job postings activity to show near-term trends. It does not reflect your timeframe.

| Day               | Unique Postings | Last Year's Unique Postings | % Change |
|-------------------|-----------------|-----------------------------|----------|
| February 10, 2023 | 40              | 27                          | +48.1%   |
| February 11, 2023 | 44              | 28                          | +57.1%   |
| February 12, 2023 | 43              | 28                          | +53.6%   |
| February 13, 2023 | 41              | 26                          | +57.7%   |
| February 14, 2023 | 39              | 26                          | +50.0%   |
| February 15, 2023 | 38              | 26                          | +46.2%   |
| February 16, 2023 | 38              | 25                          | +52.0%   |
| February 17, 2023 | 38              | 25                          | +52.0%   |
| February 18, 2023 | 39              | 26                          | +50.0%   |
| February 19, 2023 | 34              | 26                          | +30.8%   |
| February 20, 2023 | 30              | 20                          | +50.0%   |
| February 21, 2023 | 30              | 19                          | +57.9%   |
| February 22, 2023 | 30              | 19                          | +57.9%   |
| February 23, 2023 | 30              | 19                          | +57.9%   |
| February 24, 2023 | 29              | 19                          | +52.6%   |
| February 25, 2023 | 30              | 18                          | +66.7%   |
| February 26, 2023 | 31              | 18                          | +72.2%   |
| February 27, 2023 | 30              | 19                          | +57.9%   |

| February 28, 2023 | 30 | 20 | +50.0% |
|-------------------|----|----|--------|
| March 1, 2023     | 31 | 19 | +63.2% |
| March 2, 2023     | 32 | 18 | +77.8% |
| March 3, 2023     | 33 | 19 | +73.7% |
| March 4, 2023     | 33 | 19 | +73.7% |
| March 5, 2023     | 33 | 20 | +65.0% |
| March 6, 2023     | 34 | 20 | +70.0% |
| March 7, 2023     | 34 | 21 | +61.9% |
| March 8, 2023     | 34 | 20 | +70.0% |
| March 9, 2023     | 34 | 20 | +70.0% |
| March 10, 2023    | 31 | 20 | +55.0% |
| March 11, 2023    | 31 | 20 | +55.0% |