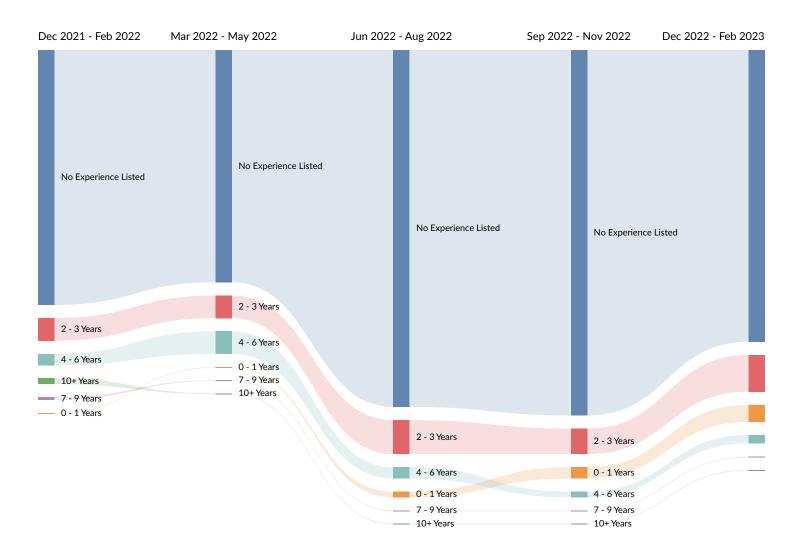

#### Minimum Experience Requirement Trends in Job Postings by Quarter

The chart below captures the trend for the experience requirements by quarter shown in postings in your region based on your filters.