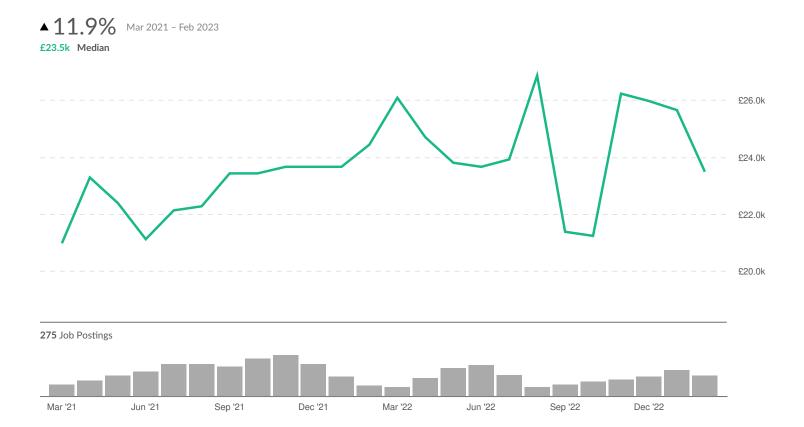

|
| Education Level: Any             |                     |
| Keyword Search:                  |                     |
| Posting Type: Active Postings    |                     |

#### Job Postings Summary



There were **1,009** total job postings for your selection from March 2021 to February 2023, of which **581** were unique. These numbers give us a Posting Intensity of **2-to-1**, meaning that for every 2 postings there is 1 unique job posting.

This is close to the Posting Intensity for all other occupations and companies in the region (2-to-1), indicating that they are putting average effort toward hiring for this position.

#### **Advertised Salary**

There are 275 advertised salary observations (47% of the 581 matching postings).



Advertised Salary

# Advertised Wage Trend



### **Top Cities Posting**

| City                     | Total/Unique (Mar 2021 - Feb 2023) | Posting Intensity | Median<br>Posting<br>Duration |
|--------------------------|------------------------------------|-------------------|-------------------------------|
| Great Sankey, Warrington | 1,009 / 581                        | 2:1               | 36 days                       |

#### **Top Local Authorities Posting**

| Local Authority | Total/Unique (Mar 2021 - Feb 2023) | Posting Intensity | Median<br>Posting<br>Duration |
|-----------------|------------------------------------|-------------------|-------------------------------|
| Warrington      | 1,009 / 581                        | 2:1               | 36 days                       |

#### Top County/Unitary Authorities Posting

|