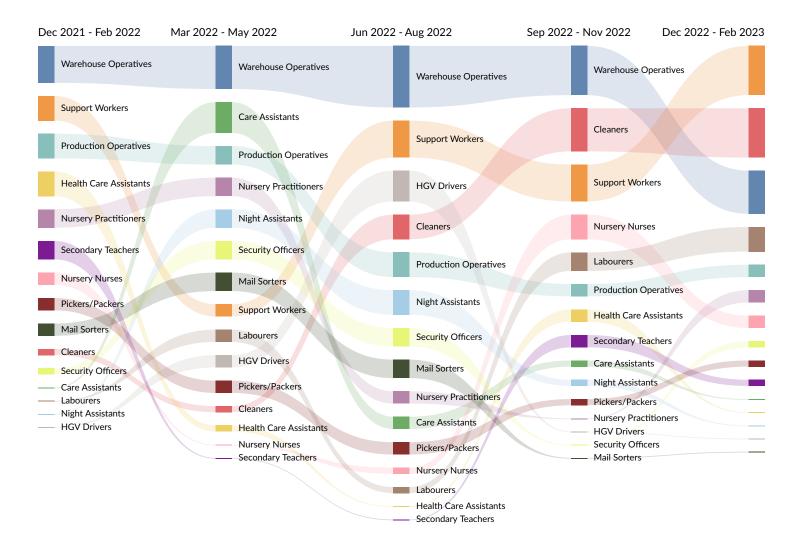

#### Job Title Trends in Job Postings by Quarter

The chart below captures the postings trend for the top 15 job titles posted for based on your filters.