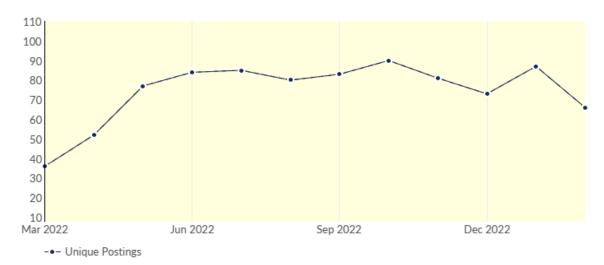

#### Remote Trends in Job Postings by Quarter

The chart below captures the remote posting trends based on your filters.

| Month    | Unique Postings | Posting Intensity |
|----------|-----------------|-------------------|
| Feb 2023 | 66              | 1:1               |
| Jan 2023 | 87              | 1:1               |
| Dec 2022 | 73              | 2:1               |
| Nov 2022 | 81              | 2:1               |
| Oct 2022 | 90              | 2:1               |
| Sep 2022 | 83              | 2:1               |
| Aug 2022 | 80              | 2:1               |
| Jul 2022 | 85              | 2:1               |
| Jun 2022 | 84              | 2:1               |
| May 2022 | 77              | 2:1               |
| Apr 2022 | 52              | 2:1               |
| Mar 2022 | 36              | 2:1               |