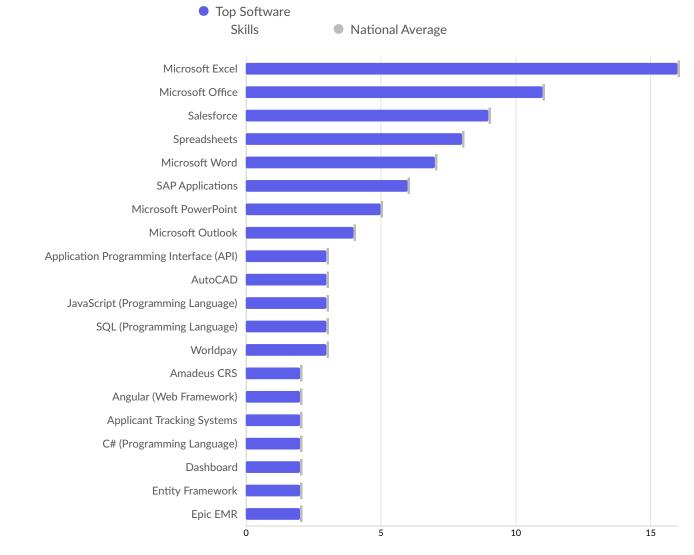

| Top Software Skills                     | Unique Postings | National Average |
|-----------------------------------------|-----------------|------------------|
| Microsoft Excel                         | 16              | 16               |
| Microsoft Office                        | 11              | 11               |
| Salesforce                              | 9               | 9                |
| Spreadsheets                            | 8               | 8                |
| Microsoft Word                          | 7               | 7                |
| SAP Applications                        | 6               | 6                |
| Microsoft PowerPoint                    | 5               | 5                |
| Microsoft Outlook                       | 4               | 4                |
| Application Programming Interface (API) | 3               | 3                |
| AutoCAD                                 | 3               | 3                |
| JavaScript (Programming Language)       | 3               | 3                |
| SQL (Programming Language)              | 3               | 3                |

| Worldpay                   | 3 | 3 |
|----------------------------|---|---|
| Amadeus CRS                | 2 | 2 |
| Angular (Web Framework)    | 2 | 2 |
| Applicant Tracking Systems | 2 | 2 |
| C# (Programming Language)  | 2 | 2 |
| Dashboard                  | 2 | 2 |
| Entity Framework           | 2 | 2 |
| Epic EMR                   | 2 | 2 |
|                            |   |   |