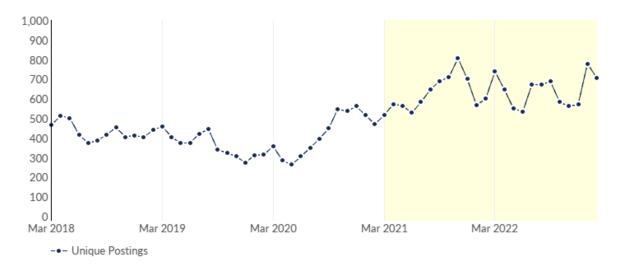

### **Job Postings Summary**

5,843
Unique Postings
15,700 Total Postings

3:1

Posting Intensity

Regional Average: 3:1

33 days

Median Posting Duration

Regional Average: 33 days

There were 15,700 total job postings for your selection from March 2021 to February 2023, of which 5,843 were unique. These numbers give us a Posting Intensity of 3-to-1, meaning that for every 3 postings there is 1 unique job posting.