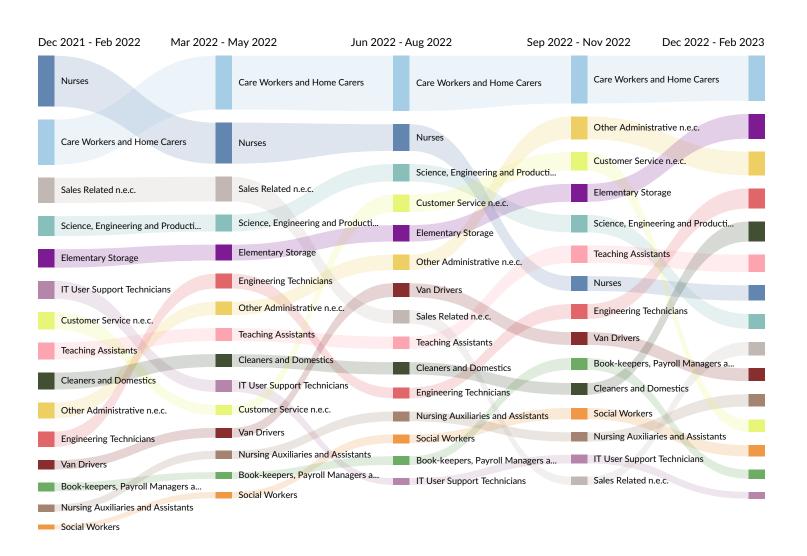

## **Top Posted Occupations**

| Occupation                               | Total/Unique (Mar 2021 - Feb<br>2023) | Posting Intensity | Median<br>Posting<br>Duration |
|------------------------------------------|---------------------------------------|-------------------|-------------------------------|
| Registered General Nurse (RGN)           | 1,956 / 265                           | 7:1               | 32 days                       |
| Caregiver / Personal Care Aide           | 608 / 228                             | 3:1               | 33 days                       |
| Office / Administrative Assistant        | 380 / 199                             | 2:1               | 32 days                       |
| Care assistant                           | 546 / 187                             | 3:1               | 37 days                       |
| General cleaner                          | 390 / 179                             | 2:1               | 31 days                       |
| Production Worker                        | 501 / 168                             | 3:1               | 36 days                       |
| Teaching Assistant                       | 339 / 164                             | 2:1               | 34 days                       |
| Labourer / Material Handler              | 345 / 156                             | 2:1               | 30 days                       |
| Customer Service Representative          | 352 / 149                             | 2:1               | 30 days                       |
| Delivery Driver                          | 186 / 98                              | 2:1               | 32 days                       |
| Maintenance Technician                   | 278 / 91                              | 3:1               | 32 days                       |
| Account Manager / Representative         | 195 / 82                              | 2:1               | 34 days                       |
| Project Manager                          | 144 / 78                              | 2:1               | 33 days                       |
| Computer Support Specialist              | 155 / 76                              | 2:1               | 32 days                       |
| Bookkeeper / Accounting Clerk            | 130 / 74                              | 2:1               | 40 days                       |
| Manufacturing Machine Operator           | 149 / 69                              | 2:1               | 40 days                       |
| Welder / Solderer                        | 128 / 67                              | 2:1               | 35 days                       |
| Warehouse / Inventory Associate          | 397 / 66                              | 6:1               | 30 days                       |
| Retail Sales Associate                   | 119 / 62                              | 2:1               | 24 days                       |
| HGV / LGV Class 2 Driver                 | 118 / 61                              | 2:1               | 28 days                       |
| Nursing Assistant / Healthcare Assistant | 324 / 60                              | 5:1               | 23 days                       |
| Construction Helper / Worker             | 95 / 59                               | 2:1               | 35 days                       |
| Receptionist                             | 107 / 54                              | 2:1               | 34 days                       |
| Family / School / General Social Worker  | 85 / 53                               | 2:1               | 42 days                       |
| E - Commerce Analyst                     | 90 / 48                               | 2:1               | 31 days                       |
| Primary School Teacher                   | 102 / 46                              | 2:1               | 37 days                       |
| 4                                        |                                       |                   | D 1//07                       |