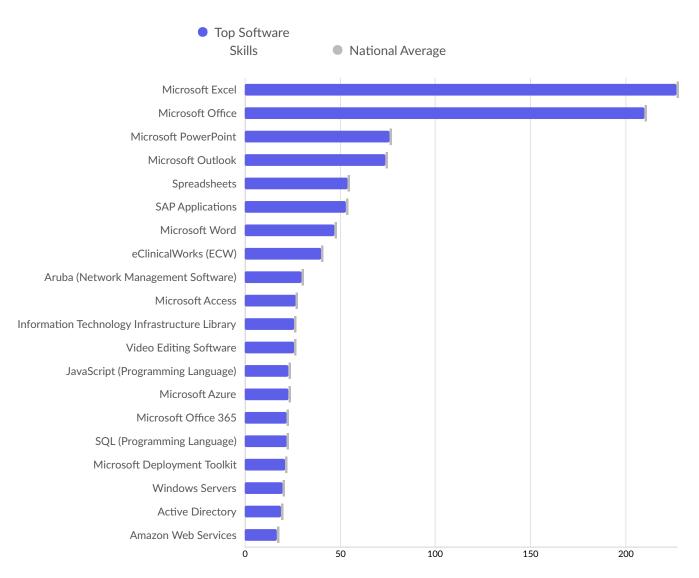

| Top Software Skills                           | Unique Postings | National Average |
|-----------------------------------------------|-----------------|------------------|
| Microsoft Excel                               | 227             | 227              |
| Microsoft Office                              | 210             | 210              |
| Microsoft PowerPoint                          | 76              | 76               |
| Microsoft Outlook                             | 74              | 74               |
| Spreadsheets                                  | 54              | 54               |
| SAP Applications                              | 53              | 53               |
| Microsoft Word                                | 47              | 47               |
| eClinicalWorks (ECW)                          | 40              | 40               |
| Aruba (Network Management Software)           | 30              | 30               |
| Microsoft Access                              | 27              | 27               |
| Information Technology Infrastructure Library | 26              | 26               |
| Video Editing Software                        | 26              | 26               |
|                                               |                 |                  |

| JavaScript (Programming Language) | 23 | 23 |
|-----------------------------------|----|----|
| Microsoft Azure                   | 23 | 23 |
| Microsoft Office 365              | 22 | 22 |
| SQL (Programming Language)        | 22 | 22 |
| Microsoft Deployment Toolkit      | 21 | 21 |
| Windows Servers                   | 20 | 20 |
| Active Directory                  | 19 | 19 |
| Amazon Web Services               | 17 | 17 |