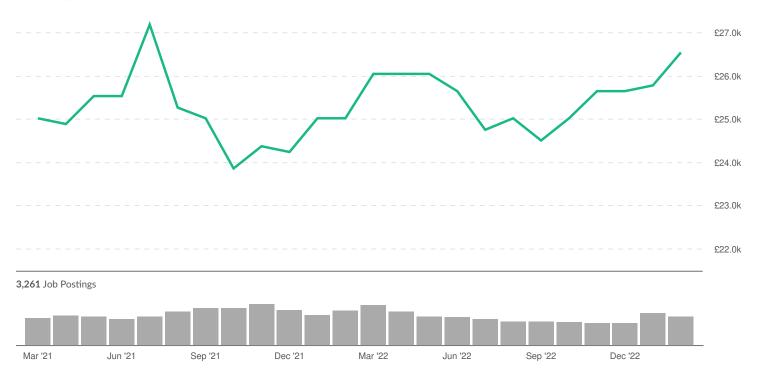

gs

### **Job Postings Summary**

5,843
Unique Postings
15,700 Total Postings

3:1

Posting Intensity

Regional Average: 3:1

33 days

Median Posting Duration

Regional Average: 33 days

There were 15,700 total job postings for your selection from March 2021 to February 2023, of which 5,843 were unique. These numbers give us a Posting Intensity of 3-to-1, meaning that for every 3 postings there is 1 unique job posting.

This is close to the Posting Intensity for all other occupations and companies in the region (3-to-1), indicating that they are putting average effort toward hiring for this position.

### **Advertised Salary**

There are 3,261 advertised salary observations (56% of the 5,843 matching postings).

£25.0k
Median Advertised Salary



## Advertised Wage Trend



£25.0k Median



## **Top Cities Posting**

| City                                | Total/Unique (Mar 2021 - Feb 2023) | Posting Intensity | Median<br>Posting<br>Duration |
|-------------------------------------|------------------------------------|-------------------|-------------------------------|
| Winsford, Cheshire West and Chester | 15,700 / 5,843                     | 3:1               | 33 days                       |

### **Top Local Authorities Posting**

| Local Authority           | Total/Unique (Mar 2021 - Feb 2023) | Posting Intensity | Median<br>Posting<br>Duration |
|---------------------------|------------------------------------|-------------------|-------------------------------|
| Cheshire West and Chester | 15,700 / 5,843                     | 3:1               | 33 days