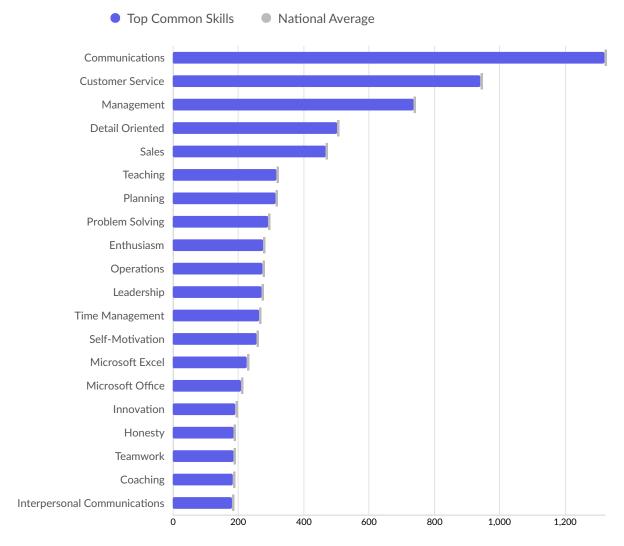

| Top Common Skills | Unique Postings | National Average |
|-------------------|-----------------|------------------|
| Communications    | 1,321           | 1,322            |
| Customer Service  | 942             | 942              |
| Management        | 738             | 739              |
| Detail Oriented   | 503             | 503              |
| Sales             | 468             | 468              |
| Teaching          | 317             | 317              |
| Planning          | 315             | 315              |
| Problem Solving   | 293             | 293              |
| Enthusiasm        | 278             | 278              |
| Operations        | 275             | 275              |
| Leadership        | 271             | 271              |
| Time Management   | 265             | 265              |
| Self-Motivation   | 258             | 258              |
|                   |                 |                  |

| 227 | 227                             |
|-----|---------------------------------|
| 210 | 210                             |
| 191 | 192                             |
| 187 | 187                             |
| 186 | 186                             |
| 185 | 185                             |
| 181 | 181                             |
|     | 210<br>191<br>187<br>186<br>185 |