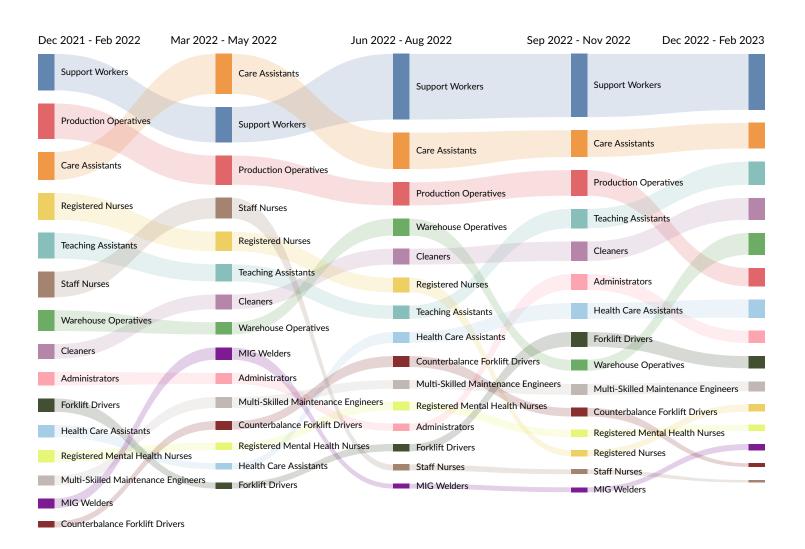

## **Top Posted Job Titles**

| Job Title                           | Total/Unique (Mar 2021 - Feb 2023) | Posting Intensity | Median<br>Posting<br>Duration |
|-------------------------------------|------------------------------------|-------------------|-------------------------------|
| Support Workers                     | 513 / 193                          | 3:1               | 33 days                       |
| Care Assistants                     | 380 / 101                          | 4:1               | 37 days                       |
| Production Operatives               | 336 / 101                          | 3:1               | 36 days                       |
| Cleaners                            | 261 / 82                           | 3:1               | 38 days                       |
| Warehouse Operatives                | 397 / 71                           | 6:1               | 25 days                       |
| Teaching Assistants                 | 152 / 64                           | 2:1               | 30 days                       |
| Staff Nurses                        | 585 / 63                           | 9:1               | 38 days                       |
| Forklift Drivers                    | 198 / 55                           | 4:1               | 40 days                       |
| Registered Nurses                   | 292 / 55                           | 5:1               | 31 days                       |
| Administrators                      | 76 / 46                            | 2:1               | 29 days                       |
| Health Care Assistants              | 261 / 46                           | 6:1               | 21 days                       |
| Multi-Skilled Maintenance Engineers | 166 / 35                           | 5:1               | 28 days                       |
| Counterbalance Forklift Drivers     | 58 / 31                            | 2:1               | 29 days                       |
| Customer Service Advisors           | 61 / 30                            | 2:1               | 35 days                       |
| HGV Class 2 Drivers                 | 57 / 27                            | 2:1               | 39 days                       |
| Credit Controllers                  | 47 / 25                            | 2:1               | 36 days                       |
| MIG Welders                         | 43 / 24                            | 2:1               | 35 days                       |
| Primary Teachers                    | 48 / 24                            | 2:1               | 37 days                       |
| Registered Mental Health Nurses     | 175 / 24                           | 7:1               | 30 days                       |
| Electrical Maintenance Engineers    | 48 / 23                            | 2:1               | 31 days                       |
| Machine Operators                   | 53 / 23                            | 2:1               | 41 days                       |
| Customer Service Representatives    | 61 / 22                            | 3:1               | 22 days                       |
| Labourers                           | 53 / 20                            | 3:1               | 37 days                       |
| Cover Supervisors                   | 38 / 19                            | 2:1               | 26 days                       |
| Domestic Cleaners                   | 22 / 19                            | 1:1               | 16 days                       |
| Building Officials                  | 21 / 18                            | 1:1               | 30 days                       |
|                                     |                                    |                   | D 10/07                       |