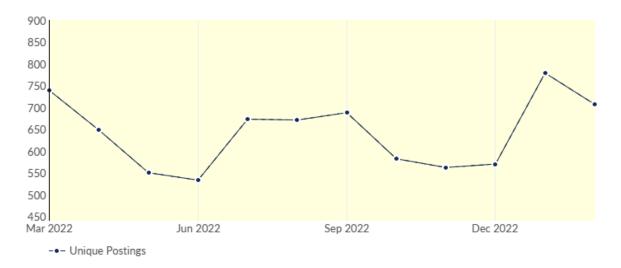

### **Job Postings Summary**

5,843
Unique Postings
15,700 Total Postings

3:1

Posting Intensity

Regional Average: 3:1

33 days

Median Posting Duration

Regional Average: 33 days

There were 15,700 total job postings for your selection from March 2021 to February 2023, of which 5,843 were unique. These numbers give us a Posting Intensity of 3-to-1, meaning that for every 3 postings there is 1 unique job posting.