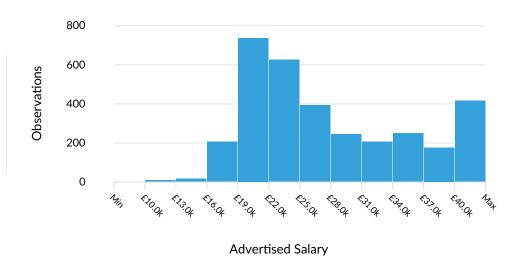

### **Advertised Salary**

There are 3,261 advertised salary observations (56% of the 5,843 matching postings).

£25.0k
Median Advertised Salary