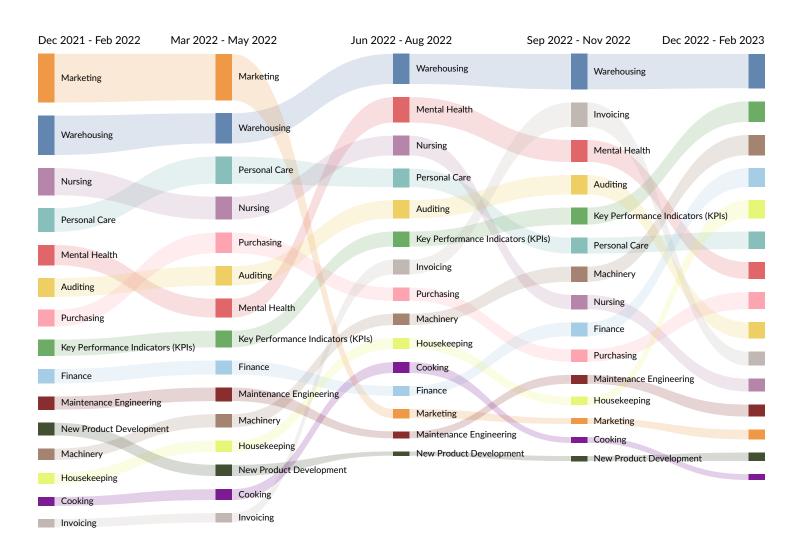

| Top Specialized Skills            | Unique Postings | National Average |
|-----------------------------------|-----------------|------------------|
| Warehousing                       | 425             | 425              |
| Mental Health                     | 254             | 254              |
| Nursing                           | 250             | 250              |
| Personal Care                     | 236             | 238              |
| Marketing                         | 232             | 232              |
| Key Performance Indicators (KPIs) | 224             | 225              |
| Auditing                          | 220             | 220              |
| Purchasing                        | 197             | 197              |
| Finance                           | 188             | 189              |
| Machinery                         | 176             | 176              |
| Invoicing                         | 164             | 165              |
| Housekeeping                      | 136             | 136              |
| Maintenance Engineering           | 124             | 124              |

| Production Line        | 112 | 112 |
|------------------------|-----|-----|
| Forklift Truck         | 106 | 108 |
| Cooking                | 105 | 105 |
| Accounting             | 101 | 101 |
| Mechanical Engineering | 97  | 105 |
| Risk Analysis          | 96  | 106 |
| External Auditing      | 87  | 90  |
|                        |     |     |