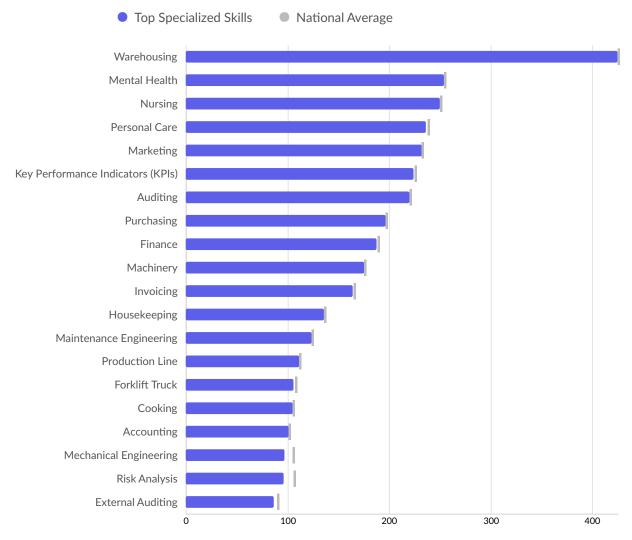

| Top Specialized Skills            | Unique Postings | National Average |
|-----------------------------------|-----------------|------------------|
| Warehousing                       | 425             | 425              |
| Mental Health                     | 254             | 254              |
| Nursing                           | 250             | 250              |
| Personal Care                     | 236             | 238              |
| Marketing                         | 232             | 232              |
| Key Performance Indicators (KPIs) | 224             | 225              |
| Auditing                          | 220             | 220              |
| Purchasing                        | 197             | 197              |
| Finance                           | 188             | 189              |
| Machinery                         | 176             | 176              |
| Invoicing                         | 164             | 165              |
| Housekeeping                      | 136             | 136              |
| Maintenance Engineering           | 124             | 124              |

| Production Line        | 112 | 112 |
|------------------------|-----|-----|
| Forklift Truck         | 106 | 108 |
| Cooking                | 105 | 105 |
| Accounting             | 101 | 101 |
| Mechanical Engineering | 97  | 105 |
| Risk Analysis          | 96  | 106 |
| External Auditing      | 87  | 90  |
|                        |     |     |