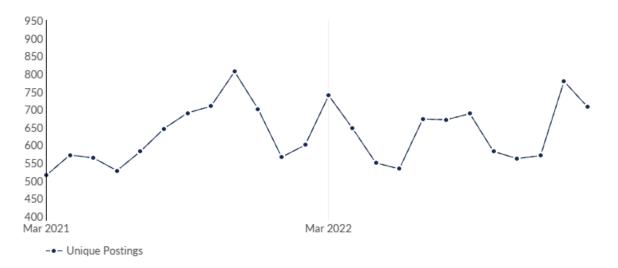

### **Job Postings Summary**

5,843
Unique Postings
15,700 Total Postings

3:1

Posting Intensity

Regional Average: 3:1

33 days

Median Posting Duration

Regional Average: 33 days

There were 15,700 total job postings for your selection from March 2021 to February 2023, of which 5,843 were unique. These numbers give us a Posting Intensity of 3-to-1, meaning that for every 3 postings there is 1 unique job posting.

This is close to the Posting Intensity for all other occupations and companies in the region (3-to-1), indicating that they are putting average effort toward hiring for this position.