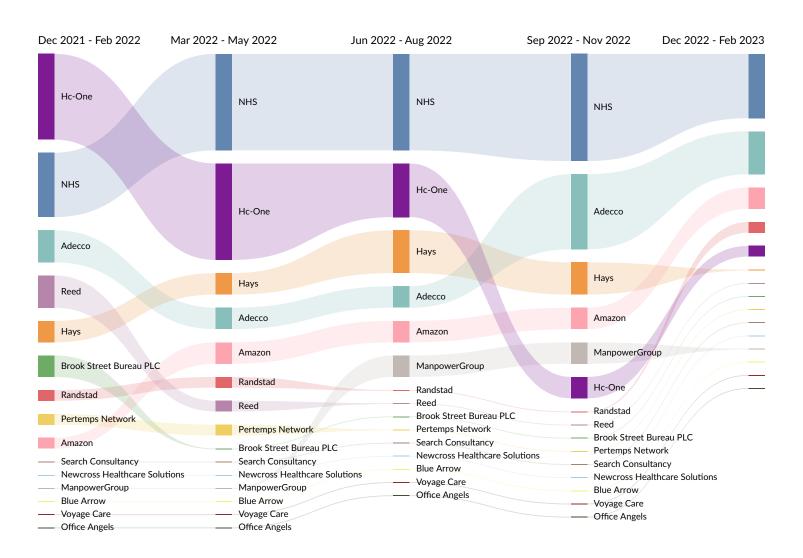

## **Top Companies Posting**

| Company                              | Total/Unique (Mar 2021 - Feb 2023) | Posting Intensity | Median<br>Posting<br>Duration |
|--------------------------------------|------------------------------------|-------------------|-------------------------------|
| NHS                                  | 2,350 / 290                        | 8:1               | 36 days                       |
| Adecco                               | 525 / 238                          | 2:1               | 34 days                       |
| Cheshire West And Chester Council    | 293 / 120                          | 2:1               | 37 days                       |
| Hc-One                               | 531 / 109                          | 5:1               | 36 days                       |
| Thermo Fisher Scientific             | 158 / 103                          | 2:1               | 19 days                       |
| Reed                                 | 236 / 94                           | 3:1               | 37 days                       |
| Morrisons                            | 190 / 77                           | 2:1               | 33 days                       |
| Hays                                 | 140 / 63                           | 2:1               | 30 days                       |
| Jark                                 | 275 / 60                           | 5:1               | 43 days                       |
| Ambitek Limited                      | 166 / 59                           | 3:1               | 36 days                       |
| Simply Education                     | 138 / 57                           | 2:1               | 24 days                       |
| Alternative Futures Group Ltd        | 133 / 51                           | 3:1               | 35 days                       |
| Teacheractive                        | 108 / 50                           | 2:1               | 36 days                       |
| Asda                                 | 172 / 46                           | 4:1               | 27 days                       |
| Hunter Selection                     | 95 / 42                            | 2:1               | 38 days                       |
| Maid2Clean                           | 50 / 40                            | 1:1               | 17 days                       |
| Rise Technical Recruitment Ltd       | 129 / 39                           | 3:1               | 31 days                       |
| Perfect Placement Uk                 | 81 / 37                            | 2:1               | 31 days                       |
| Randstad                             | 96 / 37                            | 3:1               | 15 days                       |
| Home Instead                         | 79 / 36                            | 2:1               | 32 days                       |
| Advanced Medical Solutions Group Plc | 67 / 34                            | 2:1               | 14 days                       |
| Flat Fee Recruiter Limited           | 40 / 34                            | 1:1               | 31 days                       |
| Appoint Group                        | 113 / 29                           | 4:1               | 41 days                       |
| Chase Medical                        | 320 / 29                           | 11:1              | 35 days                       |
| ALDI                                 | 48 / 28                            | 2:1               | 13 days                       |
| Resource Matters Limited             | 47 / 28                            | 2:1               | 46 days                       |
|                                      |                                    |                   |                               |