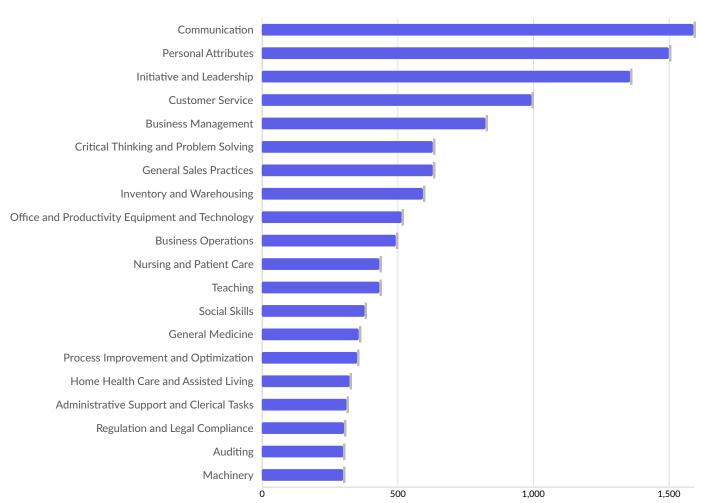

| Top Common Skills | Unique Postings | National Average |
|-------------------|-----------------|------------------|
| Communications    | 1,321           | 1,322            |
| Customer Service  | 942             | 942              |
| Management        | 738             | 739              |
| Detail Oriented   | 503             | 503              |
| Sales             | 468             | 468              |
| Teaching          | 317             | 317              |
| Planning          | 315             | 315              |
| Problem Solving   | 293             | 293              |
| Enthusiasm        | 278             | 278              |
| Operations        | 275             | 275              |
| Leadership        | 271             | 271              |
| Time Management   | 265             | 265              |
| Self-Motivation   | 258             | 258              |
|                   |                 |                  |

| 227 | 227                             |
|-----|---------------------------------|
| 210 | 210                             |
| 191 | 192                             |
| 187 | 187                             |
| 186 | 186                             |
| 185 | 185                             |
| 181 | 181                             |
|     | 210<br>191<br>187<br>186<br>185 |