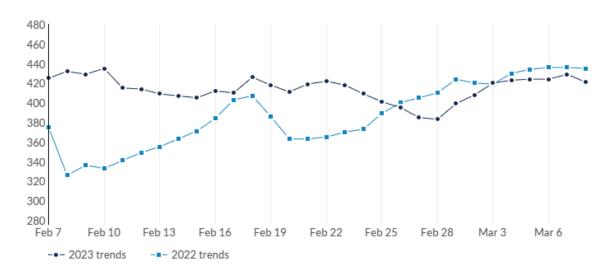

ty |
|----------|-----------------|-------------------|
| Feb 2023 | 707             | 3:1               |
| Jan 2023 | 779             | 2:1               |
| Dec 2022 | 570             | 3:1               |
| Nov 2022 | 562             | 3:1               |
| Oct 2022 | 582             | 3:1               |
| Sep 2022 | 688             | 3:1               |
| Aug 2022 | 671             | 3:1               |
| Jul 2022 | 673             | 3:1               |
| Jun 2022 | 533             | 3:1               |
| May 2022 | 550             | 3:1               |
| Apr 2022 | 648             | 3:1               |
| Mar 2022 | 739             | 3:1               |

This view displays the most recent 30 days of job postings activity to show near-term trends. It does not reflect your timeframe.



| Day               | Unique Postings | Last Year's Unique Postings | % Change |
|-------------------|-----------------|-----------------------------|----------|
| February 7, 2023  | 425             | 375                         | +13.3%   |
| February 8, 2023  | 432             | 326                         | +32.5%   |
| February 9, 2023  | 429             | 336                         | +27.7%   |
| February 10, 2023 | 435             | 333                         | +30.6%   |
| February 11, 2023 | 415             | 341                         | +21.7%   |
| February 12, 2023 | 414             | 349                         | +18.6%   |
| February 13, 2023 | 409             | 355                         | +15.2%   |
| February 14, 2023 | 407             | 363                         |