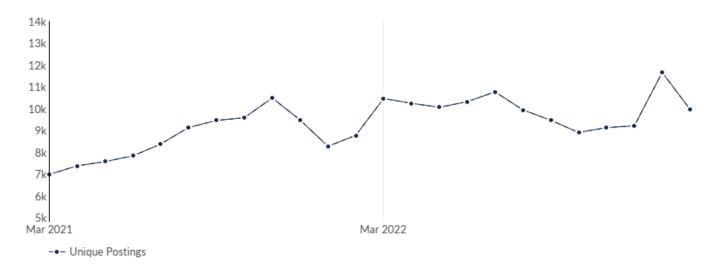

### Remote Trends in Job Postings by Quarter

The chart below captures the remote posting trends based on your filters.

| Month    | Unique Postings | Posting Intensity |
|----------|-----------------|-------------------|
| Feb 2023 | 9,957           | 3:1               |
| Jan 2023 | 11,652          | 3:1               |
| Dec 2022 | 9,198           | 3:1               |
| Nov 2022 | 9,119           | 3:1               |
| Oct 2022 | 8,895           | 3:1               |
| Sep 2022 | 9,457           | 3:1               |
| Aug 2022 | 9,930           | 3:1               |
| Jul 2022 | 10,762          | 3:1               |
| Jun 2022 | 10,307          | 3:1               |
| May 2022 | 10,053          | 3:1               |
| Apr 2022 | 10,236          | 3:1               |
| Mar 2022 | 10,453          | 3:1               |

| Month    | Unique Postings | Posting Intensity |
|----------|-----------------|-------------------|
| Feb 2023 | 9,957           | 3:1               |
| Jan 2023 | 11,652          | 3:1               |
| Dec 2022 | 9,198           | 3:1               |
| Nov 2022 | 9,119           | 3:1               |
| Oct 2022 | 8,895           | 3:1               |
| Sep 2022 | 9,457           | 3:1               |
| Aug 2022 | 9,930           | 3:1               |
| Jul 2022 | 10,762          | 3:1               |
| Jun 2022 | 10,307          | 3:1               |
| May 2022 | 10,053          | 3:1               |
| Apr 2022 | 10,236          | 3:1               |
| Mar 2022 | 10,453          | 3:1               |