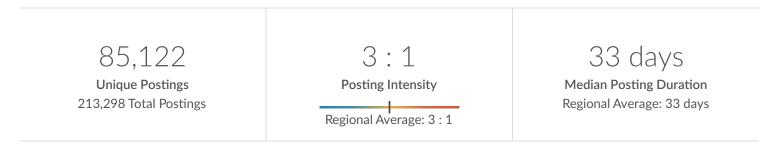

#### Job Postings Summary

There were **213,298** total job postings for your selection from March 2021 to February 2023, of which **85,122** were unique. These numbers give us a Posting Intensity of **3-to-1**, meaning that for every 3 postings there is 1 unique job posting.

This is close to the Posting Intensity for all other occupations and companies in the region (3-to-1), indicating that they are putting average effort toward hiring for this position.