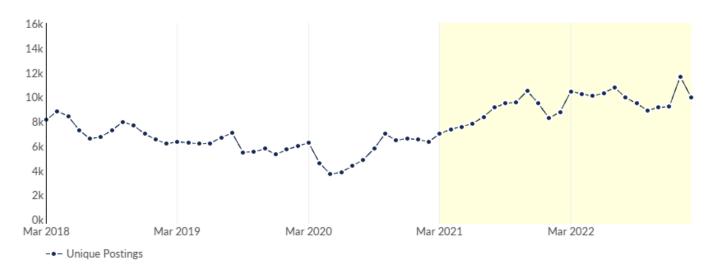

#### Job Postings Summary

There were **213,298** total job postings for your selection from March 2021 to February 2023, of which **85,122** were unique. These numbers give us a Posting Intensity of **3-to-1**, meaning that for every 3 postings there is 1 unique job posting.