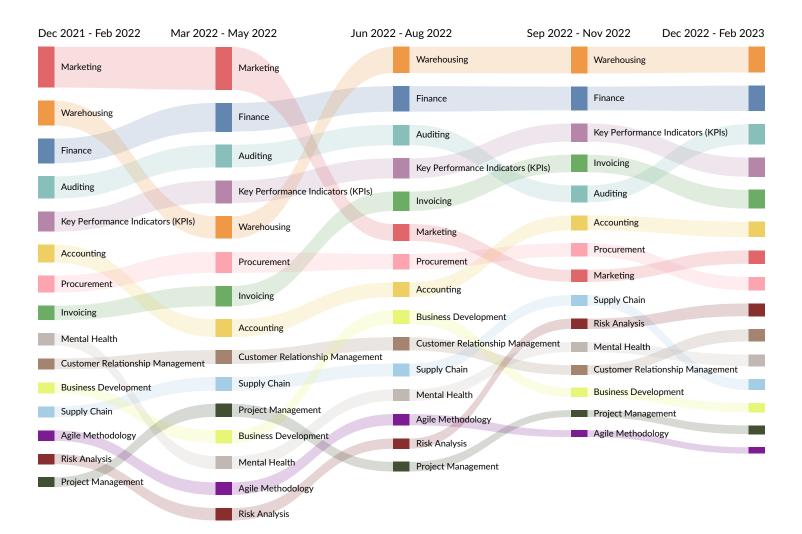

#### Skill Trends in Job Postings by Quarter

The chart below captures the postings trend for the top 15 skills posted for based on your filters.