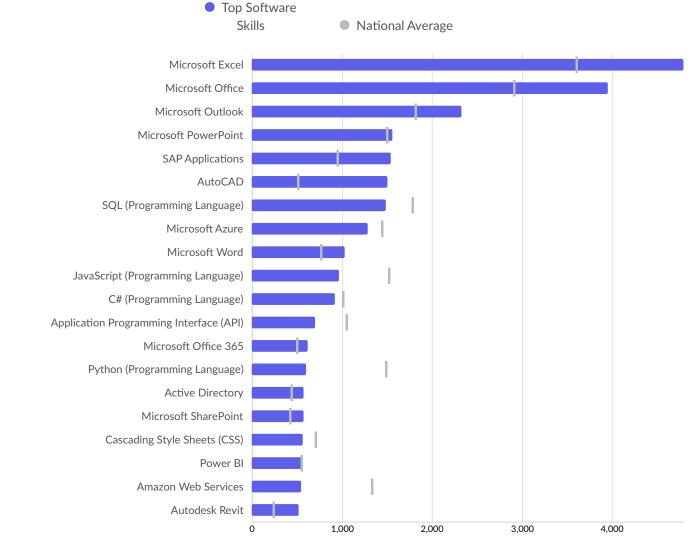

| Top Software Skills                     | Unique Postings | National Average |
|-----------------------------------------|-----------------|------------------|
| Microsoft Excel                         | 4,793           | 3,599            |
| Microsoft Office                        | 3,955           | 2,902            |
| Microsoft Outlook                       | 2,332           | 1,809            |
| Microsoft PowerPoint                    | 1,558           | 1,488            |
| SAP Applications                        | 1,546           | 938              |
| AutoCAD                                 | 1,503           | 506              |
| SQL (Programming Language)              | 1,492           | 1,769            |
| Microsoft Azure                         | 1,284           | 1,433            |
| Microsoft Word                          | 1,030           | 760              |
| JavaScript (Programming Language)       | 966             | 1,512            |
| C# (Programming Language)               | 926             | 1,007            |
| Application Programming Interface (API) | 704             | 1,040            |

| Microsoft Office 365          | 617 | 496   |
|-------------------------------|-----|-------|
| Python (Programming Language) | 603 | 1,477 |
| Active Directory              | 578 | 432   |
| Microsoft SharePoint          | 572 | 411   |
| Cascading Style Sheets (CSS)  | 568 | 690   |
| Power BI                      | 563 | 542   |
| Amazon Web Services           | 552 | 1,324 |
| Autodesk Revit                | 522 | 224   |
|                               |     |       |