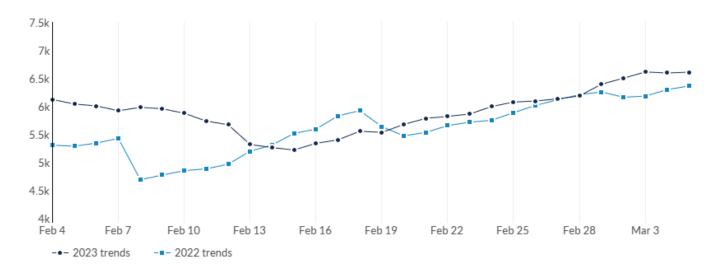

This view displays the most recent 30 days of job postings activity to show near-term trends. It does not reflect your timeframe.

| Day               | Unique Postings | Last Year's Unique Postings | % Change |
|-------------------|-----------------|-----------------------------|----------|
| February 4, 2023  | 6,122           | 5,306                       | +15.4%   |
| February 5, 2023  | 6,040           | 5,287                       | +14.2%   |
| February 6, 2023  | 6,007           | 5,344                       | +12.4%   |
| February 7, 2023  | 5,920           | 5,426                       | +9.1%    |
| February 8, 2023  | 5,981           | 4,687                       | +27.6%   |
| February 9, 2023  | 5,956           | 4,773                       | +24.8%   |
| February 10, 2023 | 5,876           | 4,850                       | +21.2%   |
| February 11, 2023 | 5,736           | 4,883                       | +17.5%   |
| February 12, 2023 | 5,671           | 4,966                       | +14.2%   |
| February 13, 2023 | 5,318           | 5,198                       | +2.3%    |
| February 14, 2023 | 5,263           | 5,308                       | -0.8%    |
| February 15, 2023 | 5,220           | 5,516                       | -5.4%    |
| February 16, 2023 | 5,338           | 5,592                       | -4.5%    |
| February 17, 2023 | 5,401           | 5,829                       | -7.3%    |
| February 18, 2023 | 5,554           | 5,922                       | -6.2%    |
| February 19, 2023 | 5,534           | 5,637                       | -1.8%    |
| February 20, 2023 | 5,676           | 5,473                       | +3.7%    |
| February 21, 2023 | 5,784           | 5,533                       | +4.5%    |