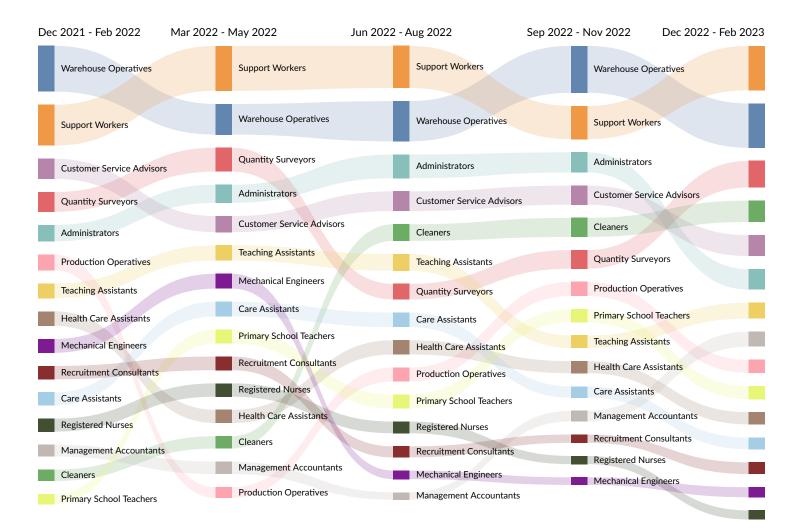

### Job Title Trends in Job Postings by Quarter

The chart below captures the postings trend for the top 15 job titles posted for based on your filters.