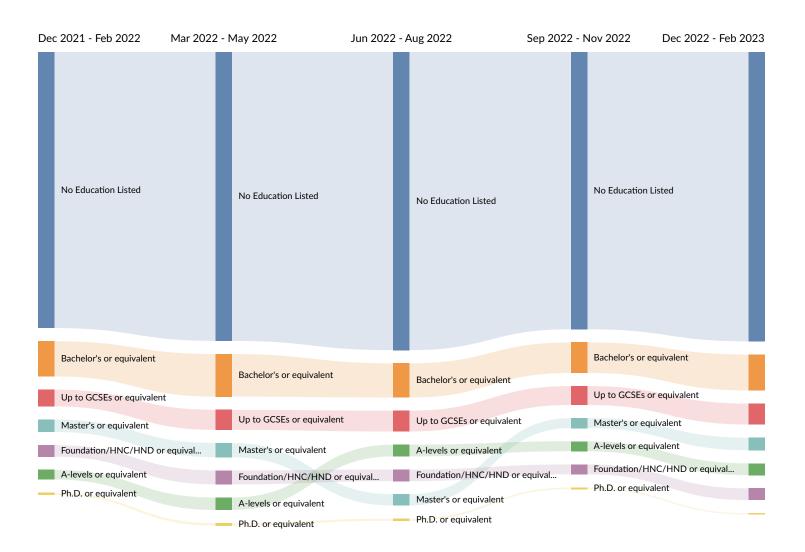

## Educational Requirement Trends in Job Postings by Quarter

The chart below captures the quarterly trend for the educational requirements shown in postings in your region based on your filters.