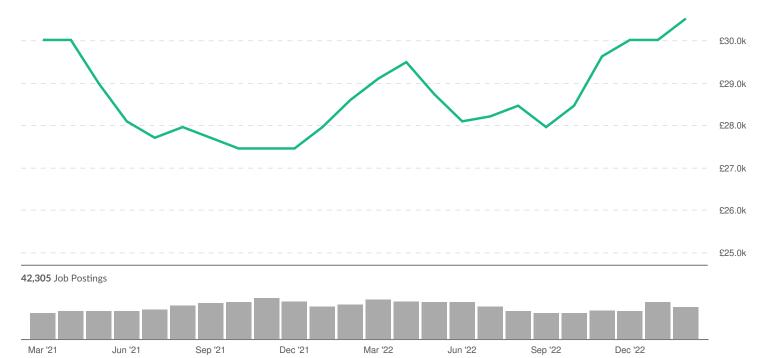

tion Level: Any             |                     |
| Keyword Search:                  |                     |
| Posting Type: Active Postings    |                     |

#### Job Postings Summary



There were **213,298** total job postings for your selection from March 2021 to February 2023, of which **85,122** were unique. These numbers give us a Posting Intensity of **3-to-1**, meaning that for every 3 postings there is 1 unique job posting.

This is close to the Posting Intensity for all other occupations and companies in the region (3-to-1), indicating that they are putting average effort toward hiring for this position.

#### **Advertised Salary**

There are 42,305 advertised salary observations (50% of the 85,122 matching postings).



Advertised Salary

# Advertised Wage Trend





## **Top Cities Posting**

| City                     | Total/Unique (Mar 2021 - Feb 2023) | Posting Intensity | Median<br>Posting<br>Duration |
|--------------------------|------------------------------------|-------------------|-------------------------------|
| Warrington               | 207,013 / 83,238                   | 2:1               | 33 days                       |
| Lymm, Warrington         | 5,184 / 1,259                      | 4:1               | 35 days                       |
| Great Sankey, Warrington | 1,009 / 581                        | 2:1               | 37 days                       |
| Latchford, Warrington    | 92 / 44                            | 2:1               | 35 days                       |

### **Top Local Authorities Posting**

| Local Authority | Tot