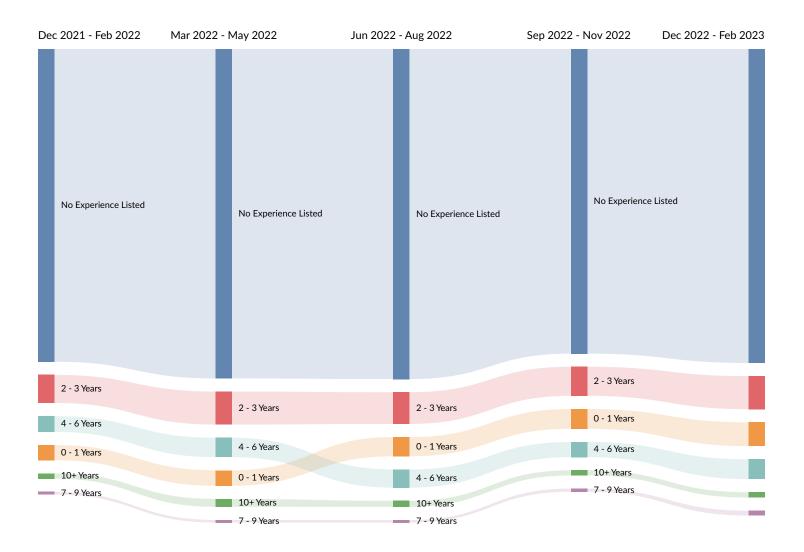

### Minimum Experience Requirement Trends in Job Postings by Quarter

The chart below captures the trend for the experience requirements by quarter shown in postings in your region based on your filters.