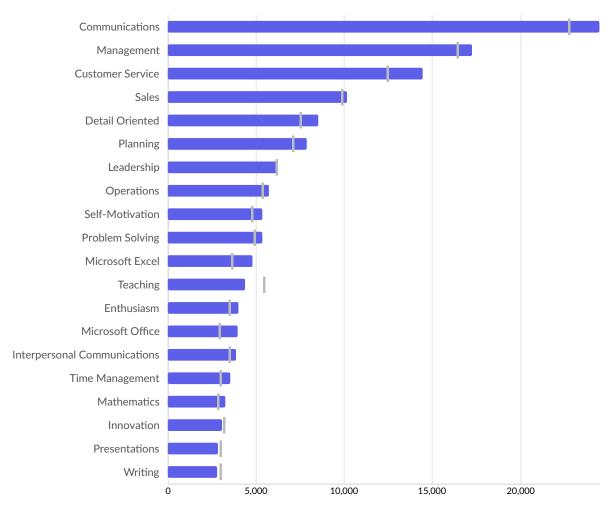

#### Top Common Skills National Average

| Top Common Skills | Unique Postings | National Average |
|-------------------|-----------------|------------------|
| Communications    | 24,495          | 22,720           |
| Management        | 17,275          | 16,369           |
| Customer Service  | 14,444          | 12,432           |
| Sales             | 10,181          | 9,827            |
| Detail Oriented   | 8,547           | 7,453            |
| Planning          | 7,880           | 7,031            |
| Leadership        | 6,168           | 6,116            |
| Operations        | 5,762           | 5,305            |
| Self-Motivation   | 5,376           | 4,694            |
| Problem Solving   | 5,371           | 4,836            |
| Microsoft Excel   | 4,793           | 3,599            |
| Teaching          | 4,387           | 5,397            |
| Enthusiasm        | 4,021           | 3,431            |
|                   |                 |                  |

| Microsoft Office             | 3,950 | 2,902 |
|------------------------------|-------|-------|
| Interpersonal Communications | 3,858 | 3,461 |
| Time Management              | 3,566 | 2,921 |
| Mathematics                  | 3,284 | 2,814 |
| Innovation                   | 3,081 | 3,140 |
| Presentations                | 2,865 | 2,949 |
| Writing                      | 2,800 | 2,943 |
|                              |       |       |