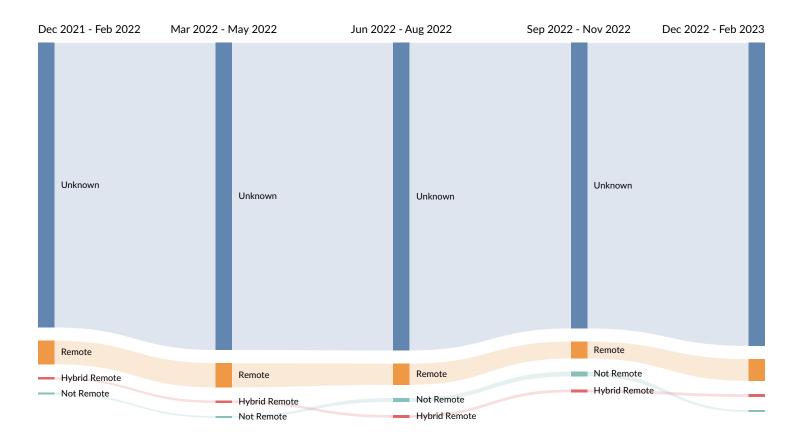

### Remote Trends in Job Postings by Quarter

The chart below captures the remote posting trends based on your filters.

| Month    | Unique Postings | Posting Intensity |
|----------|-----------------|-------------------|
| Feb 2023 | 9,957           | 3:1               |
| Jan 2023 | 11,652          | 3:1               |
| Dec 2022 | 9,198           | 3:1               |
| Nov 2022 | 9,119           | 3:1               |
| Oct 2022 | 8,895           | 3:1               |
| Sep 2022 | 9,457           | 3:1               |
| Aug 2022 | 9,930           | 3:1               |
| Jul 2022 | 10,762          | 3:1               |
| Jun 2022 | 10,307          | 3:1               |
| May 2022 | 10,053          | 3:1               |
| Apr 2022 | 10,236          | 3:1               |
| Mar 2022 | 10,453          | 3:1               |