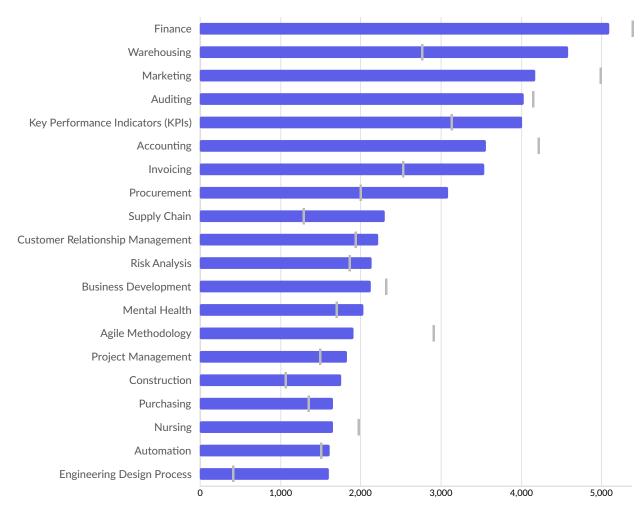

| Top Specialized Skills            | Uniq                                      | ue Postings | National Average |
|-----------------------------------|-------------------------------------------|-------------|------------------|
| Finance                           |                                           | 5,096       | 5,376            |
| Warehousing                       |                                           | 4,586       | 2,751            |
| Marketing                         |                                           | 4,181       | 4,974            |
| Auditing                          |                                           | 4,037       | 4,137            |
| Key Performance Indicators (KPIs) |                                           | 4,013       | 3,123            |
| Accounting                        |                                           | 3,561       | 4,211            |
| Invoicing                         |                                           | 3,538       | 2,515            |
| Procurement                       |                                           | 3,093       | 1,983            |
| Supply Chain                      |                                           | 2,309       | 1,282            |
| Customer Relationship Management  |                                           | 2,217       | 1,927            |
| Risk Analysis                     |                                           | 2,138       | 1,851            |
| Business Development              |                                           | 2,134       | 2,300            |
| Mental Health                     |                                           | 2,034       | 1,689            |
| Lightcast                         | Lightcast Q2 2022 Data Set   lightcast.io |             | Page 6/37        |

| Agile Methodology          | 1,912 | 2,897 |
|----------------------------|-------|-------|
| Project Management         | 1,835 | 1,484 |
| Construction               | 1,764 | 1,050 |
| Purchasing                 | 1,661 | 1,345 |
| Nursing                    | 1,654 | 1,969 |
| Automation                 | 1,620 | 1,493 |
| Engineering Design Process | 1,612 | 400   |