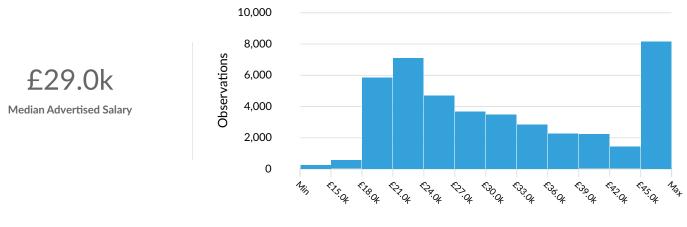

#### **Advertised Salary**

There are 42,305 advertised salary observations (50% of the 85,122 matching postings).

Advertised Salary