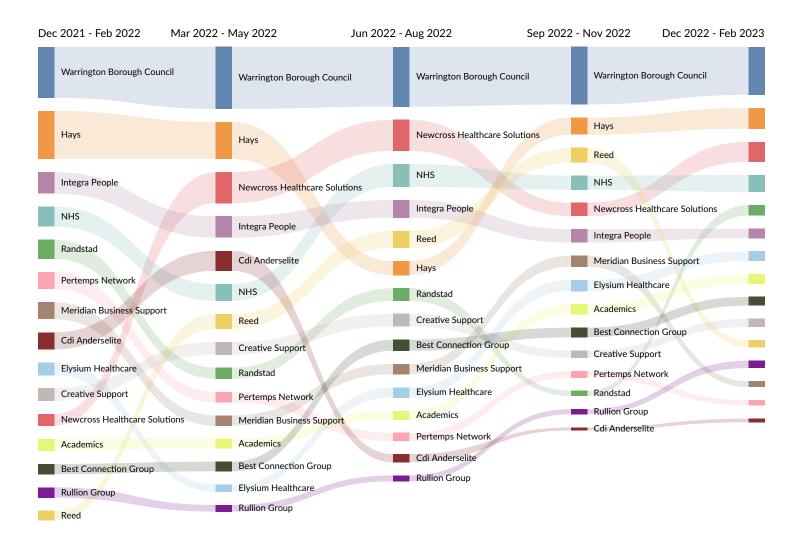

### Company Trends in Job Postings by Quarter

The chart below captures the postings trend for the top 15 companies posted for based on your filters.