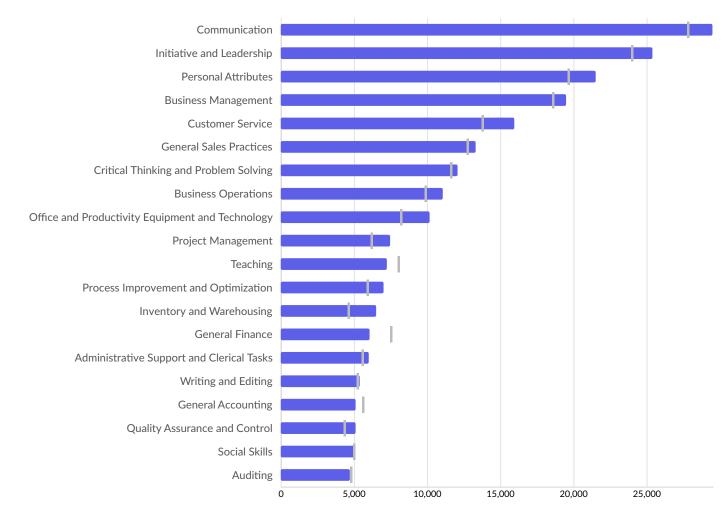

| Unique Postings | National Average                                                                                        |
|-----------------|---------------------------------------------------------------------------------------------------------|
| 29,501          | 27,775                                                                                                  |
| 25,373          | 23,938                                                                                                  |
| 21,503          | 19,625                                                                                                  |
| 19,477          | 18,551                                                                                                  |
| 15,968          | 13,729                                                                                                  |
| 13,318          | 12,727                                                                                                  |
| 12,109          | 11,599                                                                                                  |
| 11,045          | 9,810                                                                                                   |
| 10,186          | 8,125                                                                                                   |
| 7,464           | 6,148                                                                                                   |
| 7,236           | 7,997                                                                                                   |
| 7,025           | 5,870                                                                                                   |
| 6,505           | 4,528                                                                                                   |
|                 | 25,373<br>21,503<br>19,477<br>15,968<br>13,318<br>12,109<br>11,045<br>10,186<br>7,464<br>7,236<br>7,025 |

| General Finance                                                            | 6,048                   | 7,453                   |
|----------------------------------------------------------------------------|-------------------------|-------------------------|
| Administrative Support and Clerical Tasks                                  | 6,002                   | 5,486                   |
| Writing and Editing                                                        | 5,413                   | 5,184                   |
| General Accounting                                                         | 5,122                   | 5,562                   |
| Quality Assurance and Control                                              | 5,091                   | 4,243                   |
| Social Skills                                                              | 5,084                   | 4,960                   |
| Auditing                                                                   | 4,739                   | 4,716                   |
| General Accounting       Quality Assurance and Control       Social Skills | 5,122<br>5,091<br>5,084 | 5,562<br>4,243<br>4,960 |