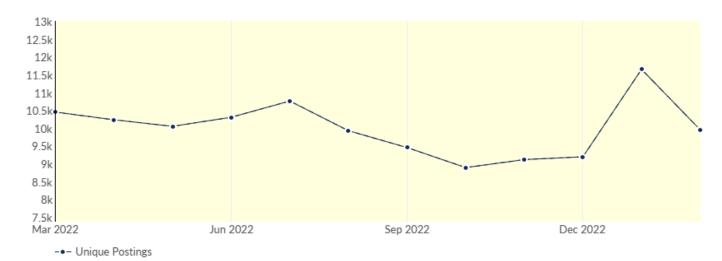

### Remote Trends in Job Postings by Quarter

The chart below captures the remote posting trends based on your filters.

| Month    | Unique Postings | Posting Intensity |
|----------|-----------------|-------------------|
| Feb 2023 | 9,957           | 3:1               |
| Jan 2023 | 11,652          | 3:1               |
| Dec 2022 | 9,198           | 3:1               |
| Nov 2022 | 9,119           | 3:1               |
| Oct 2022 | 8,895           | 3:1               |
| Sep 2022 | 9,457           | 3:1               |
| Aug 2022 | 9,930           | 3:1               |
| Jul 2022 | 10,762          | 3:1               |
| Jun 2022 | 10,307          | 3:1               |
| May 2022 | 10,053          | 3:1               |
| Apr 2022 | 10,236          | 3:1               |
| Mar 2022 | 10,453          | 3:1               |