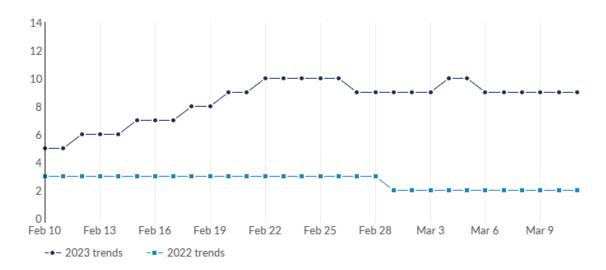

This view displays the most recent 30 days of job postings activity to show near-term trends. It does not reflect your timeframe.

| Day               | Unique Postings | Last Year's Unique Postings | % Change |
|-------------------|-----------------|-----------------------------|----------|
| February 10, 2023 | 5               | 3                           | +66.7%   |
| February 11, 2023 | 5               | 3                           | +66.7%   |
| February 12, 2023 | 6               | 3                           | +100.0%  |
| February 13, 2023 | 6               | 3                           | +100.0%  |
| February 14, 2023 | 6               | 3                           | +100.0%  |
| February 15, 2023 | 7               | 3                           | +133.3%  |
| February 16, 2023 | 7               | 3                           | +133.3%  |
| February 17, 2023 | 7               | 3                           | +133.3%  |
| February 18, 2023 | 8               | 3                           | +166.7%  |
| February 19, 2023 | 8               | 3                           | +166.7%  |
| February 20, 2023 | 9               | 3                           | +200.0%  |
| February 21, 2023 | 9               | 3                           | +200.0%  |
| February 22, 2023 | 10              | 3                           | +233.3%  |
| February 23, 2023 | 10              | 3                           | +233.3%  |
| February 24, 2023 | 10              | 3                           | +233.3%  |
| February 25, 2023 | 10              | 3                           | +233.3%  |
| February 26, 2023 | 10              | 3                           | +233.3%  |
| February 27, 2023 | 9               | 3                           | +200.0%  |

| February 28, 2023 | 9  | 3 | +200.0% |
|-------------------|----|---|---------|
| March 1, 2023     | 9  | 2 | +350.0% |
| March 2, 2023     | 9  | 2 | +350.0% |
| March 3, 2023     | 9  | 2 | +350.0% |
| March 4, 2023     | 10 | 2 | +400.0% |
| March 5, 2023     | 10 | 2 | +400.0% |
| March 6, 2023     | 9  | 2 | +350.0% |
| March 7, 2023     | 9  | 2 | +350.0% |
| March 8, 2023     | 9  | 2 | +350.0% |
| March 9, 2023     | 9  | 2 | +350.0% |
| March 10, 2023    | 9  | 2 | +350.0% |
| March 11, 2023    | 9  | 2 | +350.0% |
|                   |    |   |         |