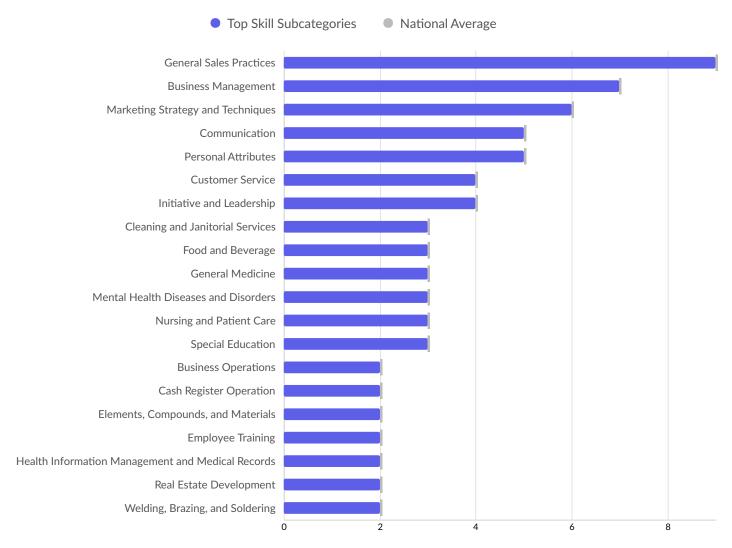

| Top Skill Subcategories              | Unique Postings | National Average |
|--------------------------------------|-----------------|------------------|
| General Sales Practices              | 9               | 9                |
| Business Management                  | 7               | 7                |
| Marketing Strategy and Techniques    | 6               | 6                |
| Communication                        | 5               | 5                |
| Personal Attributes                  | 5               | 5                |
| Customer Service                     | 4               | 4                |
| Initiative and Leadership            | 4               | 4                |
| Cleaning and Janitorial Services     | 3               | 3                |
| Food and Beverage                    | 3               | 3                |
| General Medicine                     | 3               | 3                |
| Mental Health Diseases and Disorders | 3               | 3                |
| Nursing and Patient Care             | 3               | 3                |
| Special Education                    | 3               | 3                |
|                                      |                 |                  |

| Business Operations                               | 2 | 2 |
|---------------------------------------------------|---|---|
| Cash Register Operation                           | 2 | 2 |
| Elements, Compounds, and Materials                | 2 | 2 |
| Employee Training                                 | 2 | 2 |
| Health Information Management and Medical Records | 2 | 2 |
| Real Estate Development                           | 2 | 2 |
| Welding, Brazing, and Soldering                   | 2 | 2 |