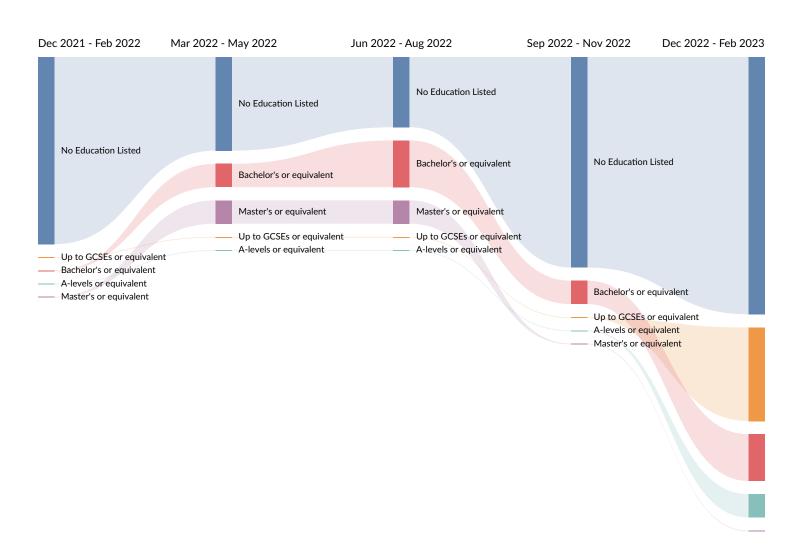

#### **Educational Requirement Trends in Job Postings by Quarter**

The chart below captures the quarterly trend for the educational requirements shown in postings in your region based on your filters.