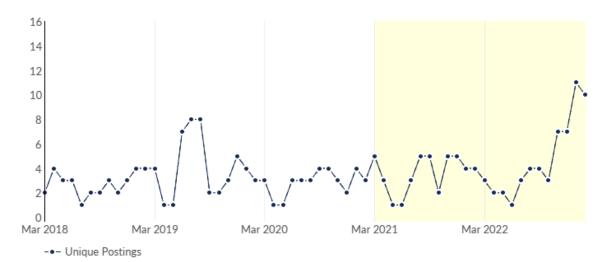

#### Remote Trends in Job Postings by Quarter

The chart below captures the remote posting trends based on your filters.

| Month    | Unique Postings | Posting Intensity |
|----------|-----------------|-------------------|
| Feb 2023 | 10              | 2:1               |
| Jan 2023 | 11              | 2:1               |
| Dec 2022 | 7               | 1:1               |
| Nov 2022 | 7               | 4:1               |
| Oct 2022 | 3               | 7:1               |
| Sep 2022 | 4               | 6:1               |
| Aug 2022 | 4               | 6:1               |
| Jul 2022 | 3               | 7:1               |
| Jun 2022 | 1               | 1:1               |
| May 2022 | 2               | 1:1               |
| Apr 2022 | 2               | 1:1               |
| Mar 2022 | 3               | 2:1               |

| Month    | Unique Postings | Posting Intensity |
|----------|-----------------|-------------------|
| Feb 2023 | 10              | 2:1               |
| Jan 2023 | 11              | 2:1               |
| Dec 2022 | 7               | 1:1               |
| Nov 2022 | 7               | 4:1               |
| Oct 2022 | 3               | 7:1               |
| Sep 2022 | 4               | 6:1               |
| Aug 2022 | 4               | 6:1               |
| Jul 2022 | 3               | 7:1               |
| Jun 2022 | 1               | 1:1               |
| May 2022 | 2               | 1:1               |
| Apr 2022 | 2               | 1:1               |
| Mar 2022 | 3               | 2:1               |