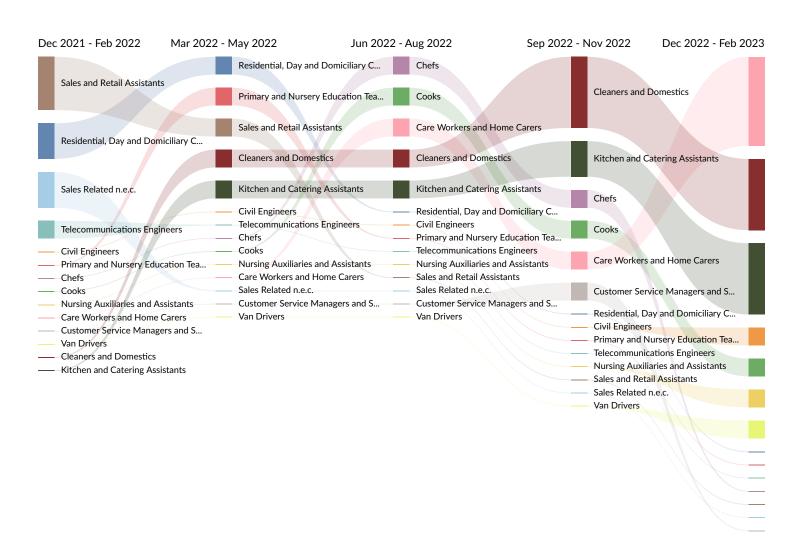

#### Occupation Trends in Job Postings by Quarter

The chart below captures the postings trend for the top 14 occupations posted for based on your filters.