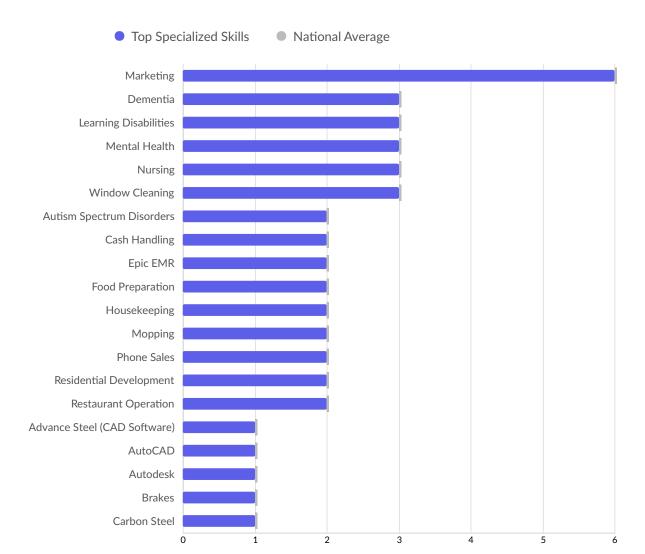

| Top Specialized Skills    | Unique Postings | National Average |
|---------------------------|-----------------|------------------|
| Marketing                 | 6               | 6                |
| Dementia                  | 3               | 3                |
| Learning Disabilities     | 3               | 3                |
| Mental Health             | 3               | 3                |
| Nursing                   | 3               | 3                |
| Window Cleaning           | 3               | 3                |
| Autism Spectrum Disorders | 2               | 2                |
| Cash Handling             | 2               | 2                |
| Epic EMR                  | 2               | 2                |
| Food Preparation          | 2               | 2                |
| Housekeeping              | 2               | 2                |
| Mopping                   | 2               | 2                |
| Phone Sales               | 2               | 2                |
|                           |                 |                  |

| Portfort'd Portformed        | 0 | 0 |
|------------------------------|---|---|
| Residential Development      | 2 | 2 |
| Restaurant Operation         | 2 | 2 |
| Advance Steel (CAD Software) | 1 | 1 |
| AutoCAD                      | 1 | 1 |
| Autodesk                     | 1 | 1 |
| Brakes                       | 1 | 1 |
| Carbon Steel                 | 1 | 1 |