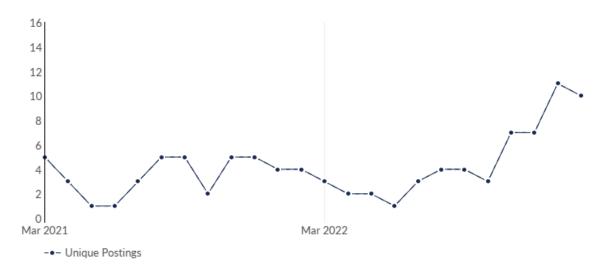

#### Remote Trends in Job Postings by Quarter

The chart below captures the remote posting trends based on your filters.

| Month    | Unique Postings | Posting Intensity |
|----------|-----------------|-------------------|
| Feb 2023 | 10              | 2:1               |
| Jan 2023 | 11              | 2:1               |
| Dec 2022 | 7               | 1:1               |
| Nov 2022 | 7               | 4:1               |
| Oct 2022 | 3               | 7:1               |
| Sep 2022 | 4               | 6:1               |
| Aug 2022 | 4               | 6:1               |
| Jul 2022 | 3               | 7:1               |
| Jun 2022 | 1               | 1:1               |
| May 2022 | 2               | 1:1               |
| Apr 2022 | 2               | 1:1               |
| Mar 2022 | 3               | 2:1               |

| Month    | Unique Postings | Posting Intensity |
|----------|-----------------|-------------------|
| Feb 2023 | 10              | 2:1               |
| Jan 2023 | 11              | 2:1               |
| Dec 2022 | 7               | 1:1               |
| Nov 2022 | 7               | 4:1               |
| Oct 2022 | 3               | 7:1               |
| Sep 2022 | 4               | 6:1               |
| Aug 2022 | 4               | 6:1               |
| Jul 2022 | 3               | 7:1               |
| Jun 2022 | 1               | 1:1               |
| May 2022 | 2               | 1:1               |
| Apr 2022 | 2               | 1:1               |
| Mar 2022 | 3               | 2:1               |