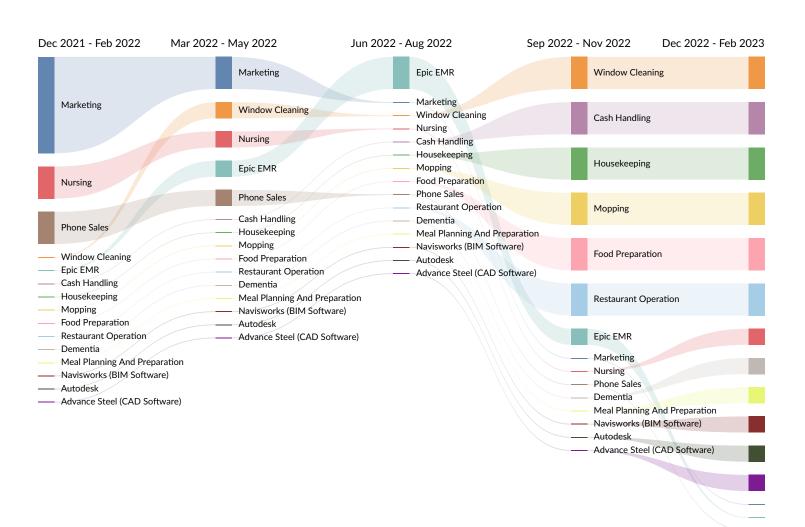

#### Skill Trends in Job Postings by Quarter

The chart below captures the postings trend for the top 15 skills posted for based on your filters.