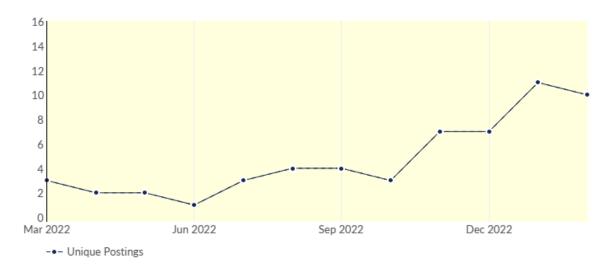

#### Remote Trends in Job Postings by Quarter

The chart below captures the remote posting trends based on your filters.

| Month    | Unique Postings | Posting Intensity |
|----------|-----------------|-------------------|
| Feb 2023 | 10              | 2:1               |
| Jan 2023 | 11              | 2:1               |
| Dec 2022 | 7               | 1:1               |
| Nov 2022 | 7               | 4:1               |
| Oct 2022 | 3               | 7:1               |
| Sep 2022 | 4               | 6:1               |
| Aug 2022 | 4               | 6:1               |
| Jul 2022 | 3               | 7:1               |
| Jun 2022 | 1               | 1:1               |
| May 2022 | 2               | 1:1               |
| Apr 2022 | 2               | 1:1               |
| Mar 2022 | 3               | 2:1               |

| Month    | Unique Postings | Posting Intensity |
|----------|-----------------|-------------------|
| Feb 2023 | 10              | 2:1               |
| Jan 2023 | 11              | 2:1               |
| Dec 2022 | 7               | 1:1               |
| Nov 2022 | 7               | 4:1               |
| Oct 2022 | 3               | 7:1               |
| Sep 2022 | 4               | 6:1               |
| Aug 2022 | 4               | 6:1               |
| Jul 2022 | 3               | 7:1               |
| Jun 2022 | 1               | 1:1               |
| May 2022 | 2               | 1:1               |
| Apr 2022 | 2               | 1:1               |
| Mar 2022 | 3               | 2:1               |