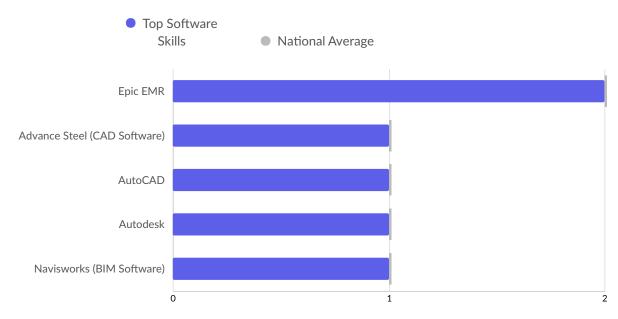

2

4

6

8

| Operations           | 1 | 1 |
|----------------------|---|---|
| Planning             | 1 | 1 |
| Teaching             | 1 | 1 |
| Willingness To Learn | 1 | 1 |

| Top Software Skills          | Unique Postings | National Average |
|------------------------------|-----------------|------------------|
| Epic EMR                     | 2               | 2                |
| Advance Steel (CAD Software) | 1               | 1                |
| AutoCAD                      | 1               | 1                |
| Autodesk                     | 1               | 1                |
| Navisworks (BIM Software)    | 1               | 1                |