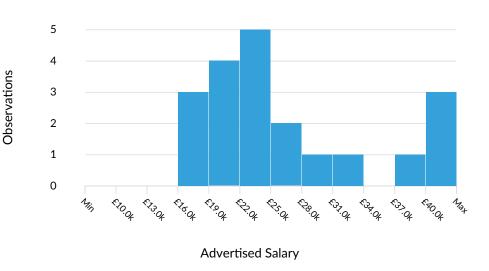

#### **Advertised Salary**

There are 20 advertised salary observations (45% of the 44 matching postings).

£23.7k
Median Advertised Salary