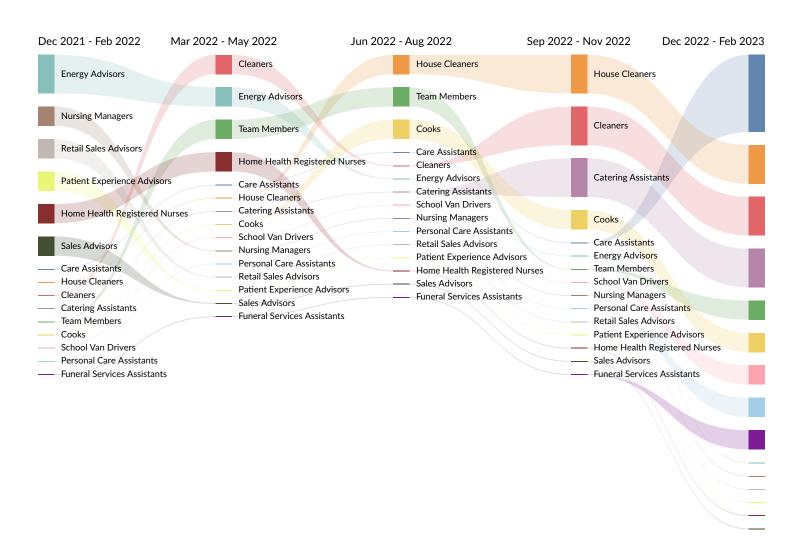

#### Job Title Trends in Job Postings by Quarter

The chart below captures the postings trend for the top 15 job titles posted for based on your filters.