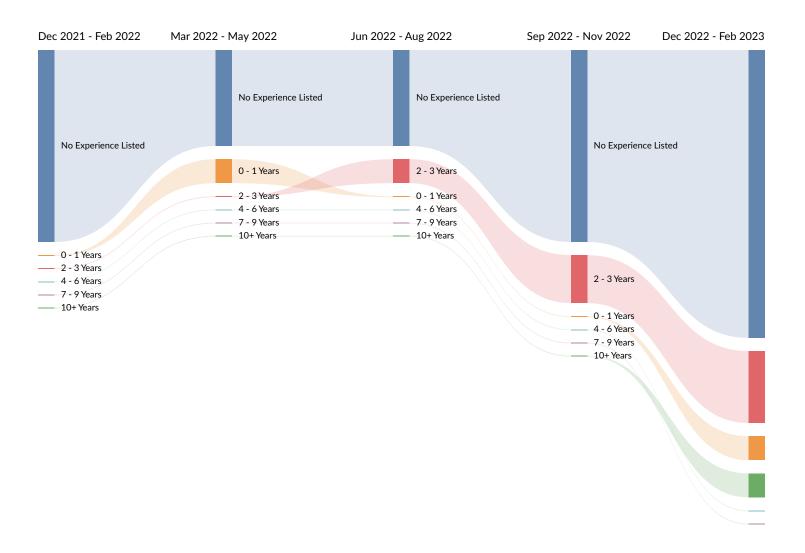

### Minimum Experience Requirement Trends in Job Postings by Quarter

The chart below captures the trend for the experience requirements by quarter shown in postings in your region based on your filters.