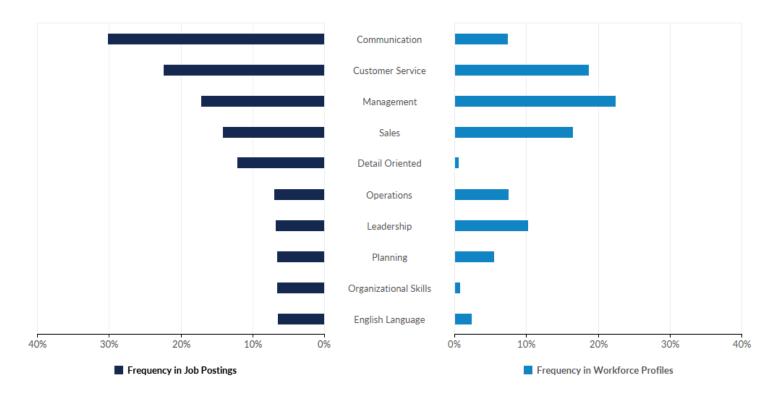

## **Top Common Skills**

## **Top Common Skills**

|                       | Frequency in<br>Postings | Postings with Skill / Total<br>Postings (Feb 2024 - Jan<br>2025) | Frequency in Profiles | Profiles with Skill / Total<br>Profiles (2023 - 2025) |
|-----------------------|--------------------------|------------------------------------------------------------------|-----------------------|-------------------------------------------------------|
| Communication         | 30%                      | 9,527 / 31,504                                                   | 7%                    | 7,398 / 98,880                                        |
| Customer Service      | 22%                      | 7,084 / 31,504                                                   | 19%                   | 18,523 / 98,880                                       |
| Management            | 17%                      | 5,427 / 31,504                                                   | 23%                   | 22,260 / 98,880                                       |
| Sales                 | 14%                      | 4,476 / 31,504                                                   | 17%                   | 16,340 / 98,880                                       |
| Detail Oriented       | 12%                      | 3,836 / 31,504                                                   | 1%                    | 557 / 98,880                                          |
| Operations            | 7%                       | 2,222 / 31,504                                                   | 8%                    | 7,449 / 98,880                                        |
| Leadership            | 7%                       | 2,163 / 31,504                                                   | 10%                   | 10,156 / 98,880                                       |
| Planning              | 7%                       | 2,100 / 31,504                                                   | 6%                    | 5,484 / 98,880                                        |
| Organizational Skills | 7%                       | 2,099 / 31,504                                                   | 1%                    | 792 / 98,880                                          |
| English Language      | 7%                       | 2,077 / 31,504                                                   | 2%                    | 2,363 / 98,880                                        |