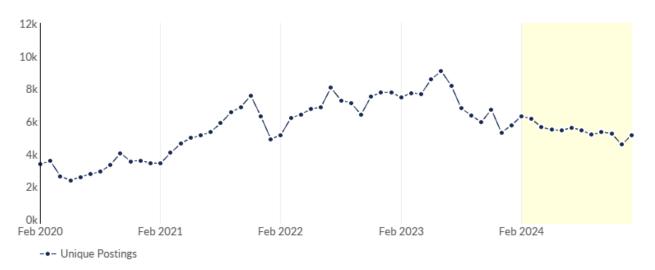

# **Unique Postings Trend**

| Month    | Unique Postings | Posting Intensity |
|----------|-----------------|-------------------|
| Jan 2025 | 5,165           | 2:1               |
| Dec 2024 | 4,567           | 2:1               |
| Nov 2024 | 5,260           | 2:1               |
| Oct 2024 | 5,330           | 2:1               |
| Sep 2024 | 5,176           | 2:1               |
| Aug 2024 | 5,457           | 3:1               |
| Jul 2024 | 5,607           | 3:1               |
| Jun 2024 | 5,439           | 3:1               |
| May 2024 | 5,489           | 3:1               |
| Apr 2024 | 5,633           | 2:1               |
| Mar 2024 | 6,149           | 2:1               |
| Feb 2024 | 6,315           | 3:1               |
| Jan 2024 | 5,754           | 3:1               |
| Dec 2023 | 5,313           | 3:1               |
| Nov 2023 | 6,730           | 3:1               |
| Oct 2023 | 5,938           | 3:1               |
| Sep 2023 | 6,366           | 3:1               |
| Aug 2023 | 6,791           | 3:1               |
| Jul 2023 | 8,189           | 3:1               |
| Jun 2023 | 9,074           | 3:1               |

| May 2023 | 8,573 | 3:1   |
|----------|-------|-------|
| Apr 2023 | 7,673 | 3:1   |
| Mar 2023 | 7,739 | 3:1   |
| Feb 2023 | 7,458 | 3:1   |
| Jan 2023 | 7,780 | 3:1   |
| Dec 2022 | 7,767 | 3:1   |
| Nov 2022 | 7,514 | 3:1   |
| Oct 2022 | 6,411 | 3:1   |
| Sep 2022 | 7,132 | 3:1   |
| Aug 2022 | 7,280 | 3:1   |
| Jul 2022 | 8,059 | 3:1   |
| Jun 2022 | 6,873 | 3:1   |
| May 2022 | 6,749 | 3:1   |
| Apr 2022 | 6,423 | 3:1   |
| Mar 2022 | 6,204 | 3:1   |
| Feb 2022 | 5,166 | 3:1   |
| Jan 2022 | 4,913 | 4:1   |
| Dec 2021 | 6,312 | 4:1   |
| Nov 2021 | 7,576 | 4:1   |
| Oct 2021 | 6,869 | 4:1   |
| Sep 2021 | 6,536 | 4:1   |
| Aug 2021 | 5,884 | 4:1   |
| Jul 2021 | 5,352 | 4:1   |
| Jun 2021 | 5,121 | 4:1   |
| May 2021 | 4,978 | 4:1   |
| Apr 2021 | 4,631 | 4:1   |
| Mar 2021 | 4,060 | 4:1   |
| Feb 2021 | 3,436 | 4:1   |
| Jan 2021 | 3,437 | 4:1   |
| Dec 2020 | 3,602 | 4:1   |
| Nov 2020 | 3,551 | 4:1   |
|          | <br>_ | - 10- |

| Oct 2020 | 4,057 | 4:1 |
|----------|-------|-----|
| Sep 2020 | 3,339 | 4:1 |
| Aug 2020 | 2,903 | 4:1 |
| Jul 2020 | 2,780 | 3:1 |
| Jun 2020 | 2,591 | 3:1 |
| May 2020 | 2,383 | 3:1 |
| Apr 2020 | 2,638 | 3:1 |
| Mar 2020 | 3,572 | 2:1 |
| Feb 2020 | 3,379 | 2:1 |
|          |       |     |