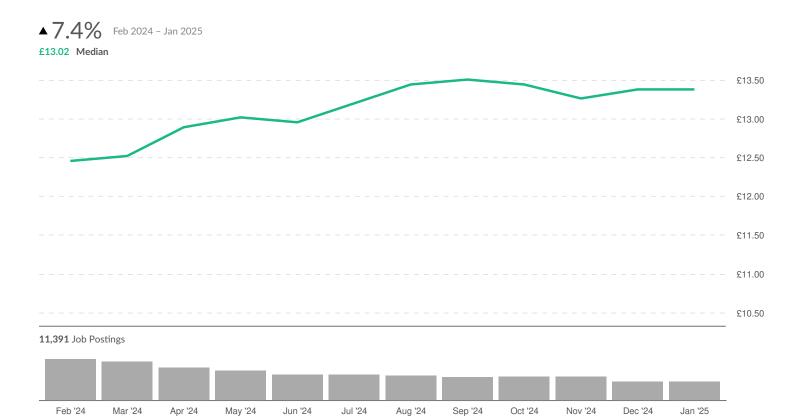

#### **Advertised Salary**

There are 11,391 advertised salary observations (36% of the 31,504 matching postings).

£13.02/hr
Median Advertised Salary

## **Advertised Salary Trend**