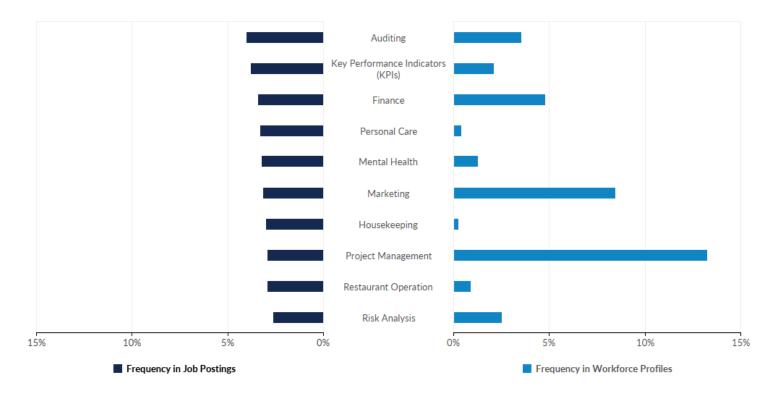

#### **Top Specialized Skills**

#### **Top Specialized Skills**

|                                   | Frequency in<br>Postings | Postings with Skill / Total<br>Postings (Feb 2024 - Jan<br>2025) | Frequency in Profiles | Profiles with Skill / Total<br>Profiles (2023 - 2025) |
|-----------------------------------|--------------------------|------------------------------------------------------------------|-----------------------|-------------------------------------------------------|
| Auditing                          | 4%                       | 1,278 / 31,504                                                   | 4%                    | 3,495 / 98,880                                        |
| Key Performance Indicators (KPIs) | 4%                       | 1,207 / 31,504                                                   | 2%                    | 2,095 / 98,880                                        |
| Finance                           | 3%                       | 1,078 / 31,504                                                   | 5%                    | 4,754 / 98,880                                        |
| Personal Care                     | 3%                       | 1,050 / 31,504                                                   | 0%                    | 398 / 98,880                                          |
| Mental Health                     | 3%                       | 1,025 / 31,504                                                   | 1%                    | 1,265 / 98,880                                        |
| Marketing                         | 3%                       | 996 / 31,504                                                     | 8%                    | 8,355 / 98,880                                        |
| Housekeeping                      | 3%                       | 951 / 31,504                                                     | 0%                    | 274 / 98,880                                          |
| Project Management                | 3%                       | 926 / 31,504                                                     | 13%                   | 13,119 / 98,880                                       |

| Restaurant Operation | 3% | 926 / 31,504 | 1% | 899 / 98,880   |
|----------------------|----|--------------|----|----------------|
| Risk Analysis        | 3% | 829 / 31,504 | 3% | 2,490 / 98,880 |