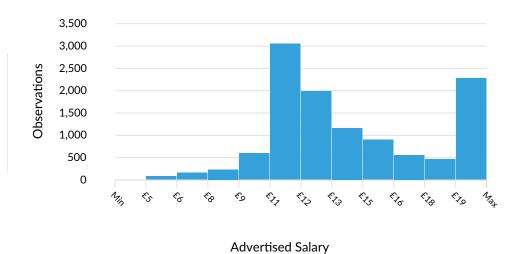

#### **Advertised Salary**

There are 11,391 advertised salary observations (36% of the 31,504 matching postings).

£13.02/hr
Median Advertised Salary