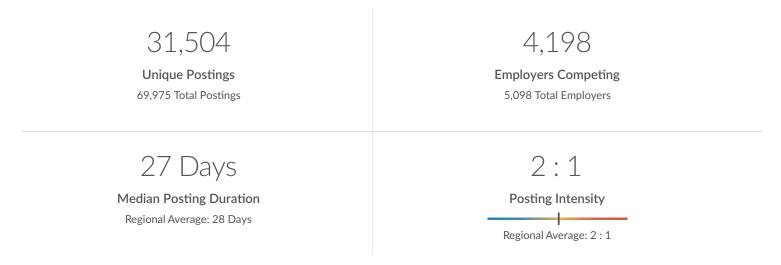

#### **Job Postings Overview**

# Job Postings Regional Breakdown

**Local Authority** 

Unique Postings (Feb 2024 - Jan 2025)

Cheshire West and Chester 31,504