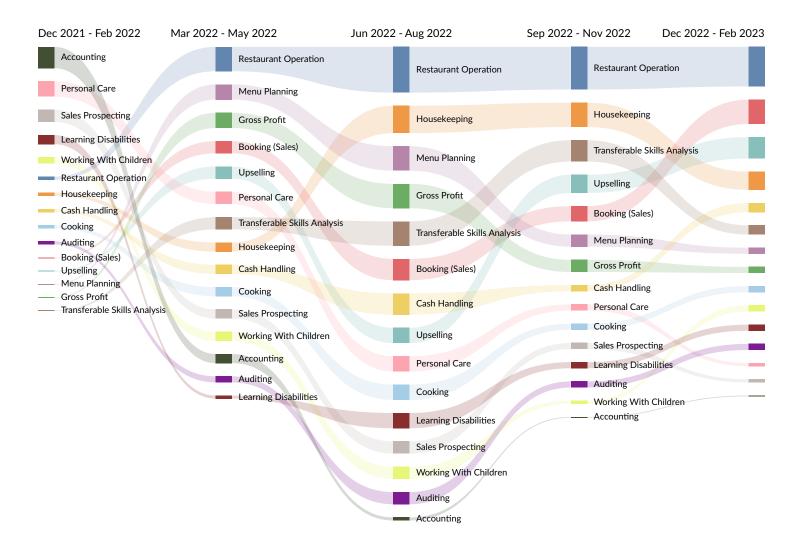

#### Skill Trends in Job Postings by Quarter

The chart below captures the postings trend for the top 15 skills posted for based on your filters.