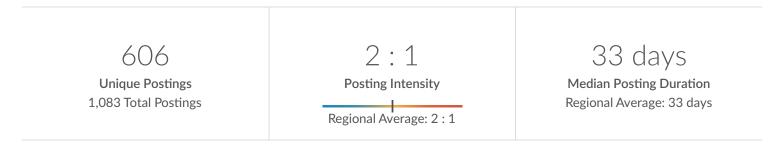

#### Job Postings Summary

There were 1,083 total job postings for your selection from March 2021 to February 2023, of which 606 were unique. These numbers give us a Posting Intensity of 2-to-1, meaning that for every 2 postings there is 1 unique job posting.

This is close to the Posting Intensity for all other occupations and companies in the region (2-to-1), indicating that they are putting average effort toward hiring for this position.