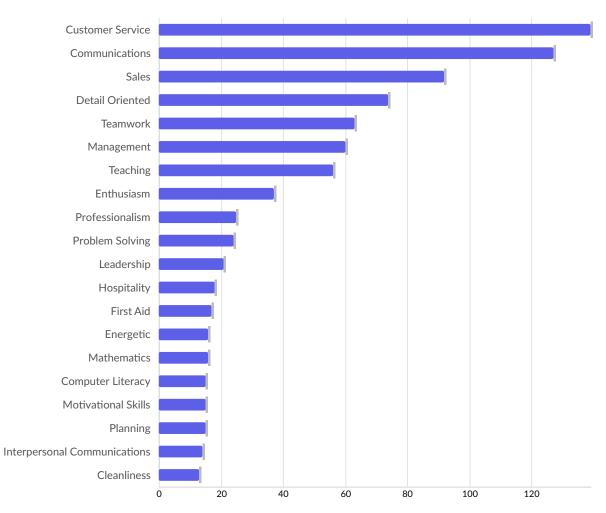

| Top Common Skills | Unique Postings | National Average |
|-------------------|-----------------|------------------|
| Customer Service  | 139             | 139              |
| Communications    | 127             | 127              |
| Sales             | 92              | 92               |
| Detail Oriented   | 74              | 74               |
| Teamwork          | 63              | 63               |
| Management        | 60              | 60               |
| Teaching          | 56              | 56               |
| Enthusiasm        | 37              | 37               |
| Professionalism   | 25              | 25               |
| Problem Solving   | 24              | 24               |
| Leadership        | 21              | 21               |
| Hospitality       | 18              | 18               |
| First Aid         | 17              | 17               |
|                   |                 |                  |

| Energetic                    | 16 | 16 |
|------------------------------|----|----|
| Mathematics                  | 16 | 16 |
| Computer Literacy            | 15 | 15 |
| Motivational Skills          | 15 | 15 |
| Planning                     | 15 | 15 |
| Interpersonal Communications | 14 | 14 |
| Cleanliness                  | 13 | 13 |
|                              |    |    |