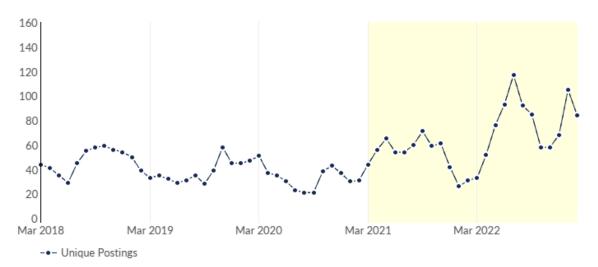

#### Job Postings Summary

There were 1,083 total job postings for your selection from March 2021 to February 2023, of which 606 were unique. These numbers give us a Posting Intensity of 2-to-1, meaning that for every 2 postings there is 1 unique job posting.

#### Remote Trends in Job Postings by Quarter

The chart below captures the remote posting trends based on your filters.

| Month    | Unique Postings | Posting Intensity |
|----------|-----------------|-------------------|
| Feb 2023 | 84              | 2:1               |
| Jan 2023 | 105             | 2:1               |
| Dec 2022 | 68              | 2:1               |
| Nov 2022 | 58              | 2:1               |
| Oct 2022 | 58              | 2:1               |
| Sep 2022 | 85              | 2:1               |
| Aug 2022 | 92              | 2:1               |
| Jul 2022 | 117             | 2:1               |
| Jun 2022 | 93              | 2:1               |
| May 2022 | 76              | 2:1               |
| Apr 2022 | 52              | 2:1               |
| Mar 2022 | 33              | 2:1               |

| Month    | Unique Postings | Posting Intensity |
|----------|-----------------|-------------------|
| Feb 2023 | 84              | 2:1               |
| Jan 2023 | 105             | 2:1               |
| Dec 2022 | 68              | 2:1               |
| Nov 2022 | 58              | 2:1               |
| Oct 2022 | 58              | 2:1               |
| Sep 2022 | 85              | 2:1               |
| Aug 2022 | 92              | 2:1               |
| Jul 2022 | 117             | 2:1               |
| Jun 2022 | 93              | 2:1               |
| May 2022 | 76              | 2:1               |
| Apr 2022 | 52              | 2:1               |
| Mar 2022 | 33              | 2:1               |