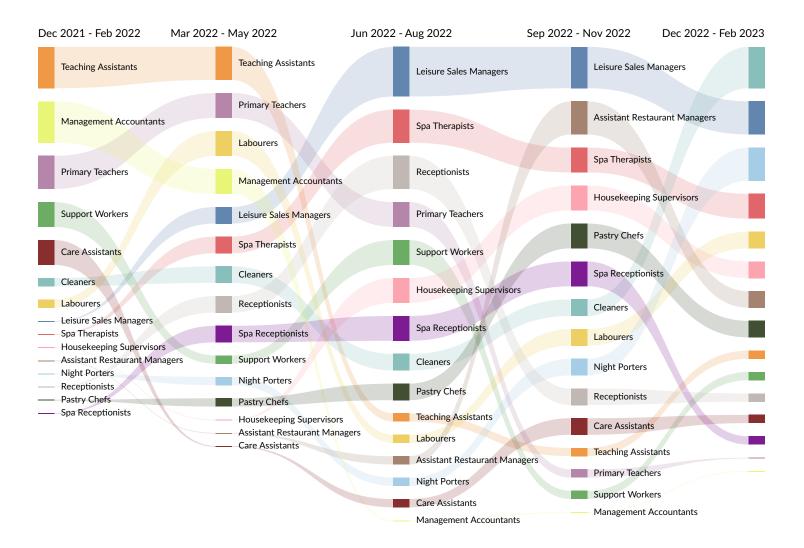

#### Job Title Trends in Job Postings by Quarter

The chart below captures the postings trend for the top 15 job titles posted for based on your filters.