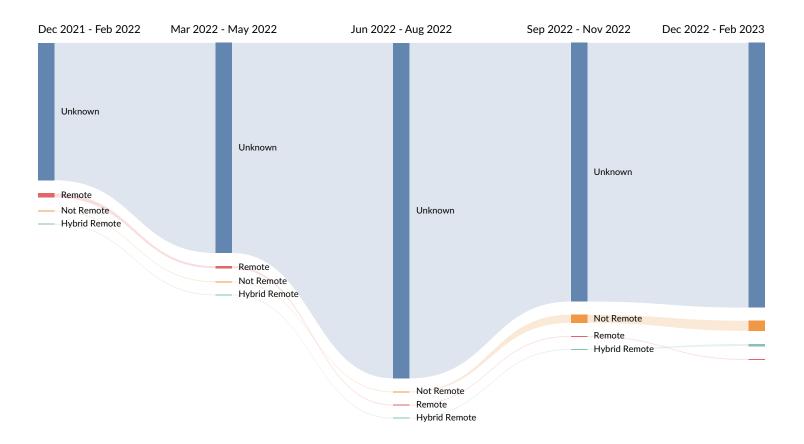

#### Remote Trends in Job Postings by Quarter

The chart below captures the remote posting trends based on your filters.

| Month    | Unique Postings | Posting Intensity |
|----------|-----------------|-------------------|
| Feb 2023 | 84              | 2:1               |
| Jan 2023 | 105             | 2:1               |
| Dec 2022 | 68              | 2:1               |
| Nov 2022 | 58              | 2:1               |
| Oct 2022 | 58              | 2:1               |
| Sep 2022 | 85              | 2:1               |
| Aug 2022 | 92              | 2:1               |
| Jul 2022 | 117             | 2:1               |
| Jun 2022 | 93              | 2:1               |
| May 2022 | 76              | 2:1               |
| Apr 2022 | 52              | 2:1               |
| Mar 2022 | 33              | 2:1               |