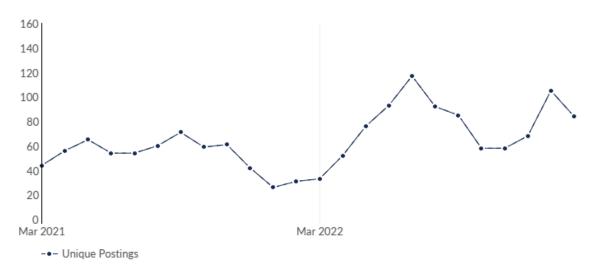

#### Remote Trends in Job Postings by Quarter

The chart below captures the remote posting trends based on your filters.

| Month    | Unique Postings | Posting Intensity |
|----------|-----------------|-------------------|
| Feb 2023 | 84              | 2:1               |
| Jan 2023 | 105             | 2:1               |
| Dec 2022 | 68              | 2:1               |
| Nov 2022 | 58              | 2:1               |
| Oct 2022 | 58              | 2:1               |
| Sep 2022 | 85              | 2:1               |
| Aug 2022 | 92              | 2:1               |
| Jul 2022 | 117             | 2:1               |
| Jun 2022 | 93              | 2:1               |
| May 2022 | 76              | 2:1               |
| Apr 2022 | 52              | 2:1               |
| Mar 2022 | 33              | 2:1               |

| Month    | Unique Postings | Posting Intensity |
|----------|-----------------|-------------------|
| Feb 2023 | 84              | 2:1               |
| Jan 2023 | 105             | 2:1               |
| Dec 2022 | 68              | 2:1               |
| Nov 2022 | 58              | 2:1               |
| Oct 2022 | 58              | 2:1               |
| Sep 2022 | 85              | 2:1               |
| Aug 2022 | 92              | 2:1               |
| Jul 2022 | 117             | 2:1               |
| Jun 2022 | 93              | 2:1               |
| May 2022 | 76              | 2:1               |
| Apr 2022 | 52              | 2:1               |
| Mar 2022 | 33              | 2:1               |