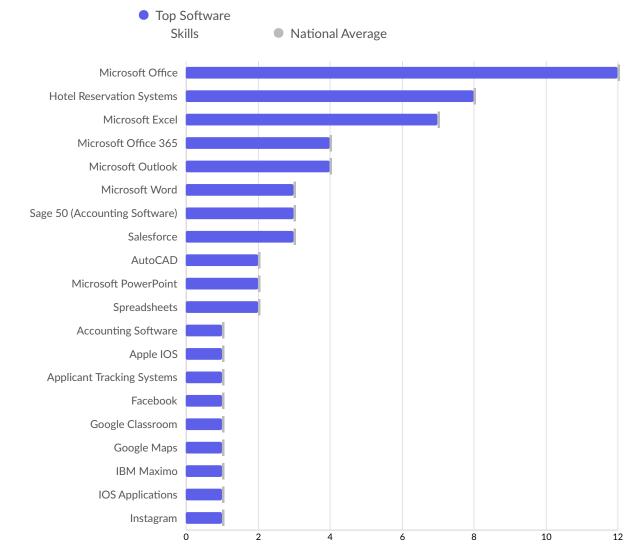

| Top Software Skills           | Unique Postings | National Average |
|-------------------------------|-----------------|------------------|
| Microsoft Office              | 12              | 12               |
| Hotel Reservation Systems     | 8               | 8                |
| Microsoft Excel               | 7               | 7                |
| Microsoft Office 365          | 4               | 4                |
| Microsoft Outlook             | 4               | 4                |
| Microsoft Word                | 3               | 3                |
| Sage 50 (Accounting Software) | 3               | 3                |
| Salesforce                    | 3               | 3                |
| AutoCAD                       | 2               | 2                |
| Microsoft PowerPoint          | 2               | 2                |
| Spreadsheets                  | 2               | 2                |
| Accounting Software           | 1               | 1                |

| Apple IOS                  | 1 | 1 |
|----------------------------|---|---|
| Applicant Tracking Systems | 1 | 1 |
| Facebook                   | 1 | 1 |
| Google Classroom           | 1 | 1 |
| Google Maps                | 1 | 1 |
| IBM Maximo                 | 1 | 1 |
| IOS Applications           | 1 | 1 |
| Instagram                  | 1 | 1 |
|                            |   |   |