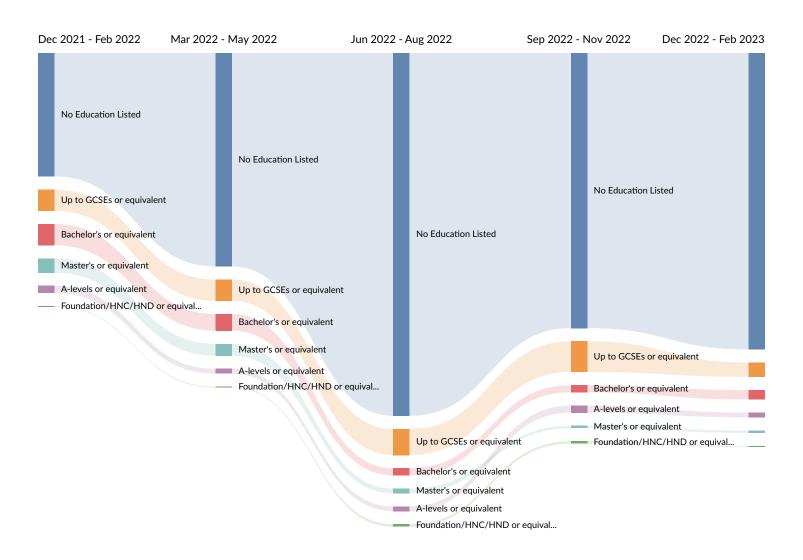

#### Educational Requirement Trends in Job Postings by Quarter

The chart below captures the quarterly trend for the educational requirements shown in postings in your region based on your filters.