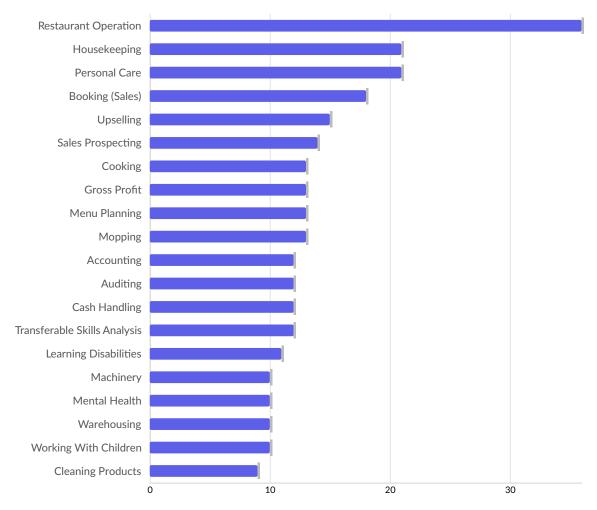

#### Top Specialized Skills National Average

| Top Specialized Skills | Unique Postings | National Average |
|------------------------|-----------------|------------------|
| Restaurant Operation   | 36              | 36               |
| Housekeeping           | 21              | 21               |
| Personal Care          | 21              | 21               |
| Booking (Sales)        | 18              | 18               |
| Upselling              | 15              | 15               |
| Sales Prospecting      | 14              | 14               |
| Cooking                | 13              | 13               |
| Gross Profit           | 13              | 13               |
| Menu Planning          | 13              | 13               |
| Mopping                | 13              | 13               |
| Accounting             | 12              | 12               |
| Auditing               | 12              | 12               |
| Cash Handling          | 12              | 12               |

| Transferable Skills Analysis | 12 | 12 |
|------------------------------|----|----|
| Learning Disabilities        | 11 | 11 |
| Machinery                    | 10 | 10 |
| Mental Health                | 10 | 10 |
| Warehousing                  | 10 | 10 |
| Working With Children        | 10 | 10 |
| Cleaning Products            | 9  | 9  |
|                              |    |    |