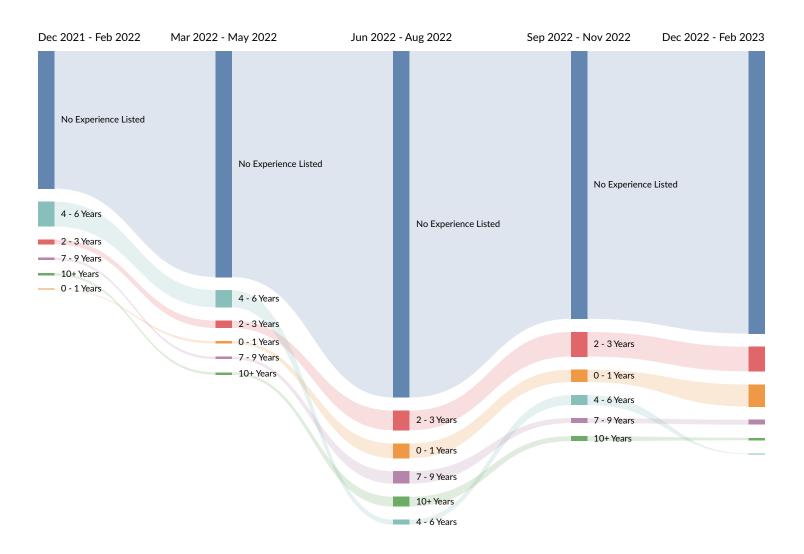

#### Minimum Experience Requirement Trends in Job Postings by Quarter

The chart below captures the trend for the experience requirements by quarter shown in postings in your region based on your filters.