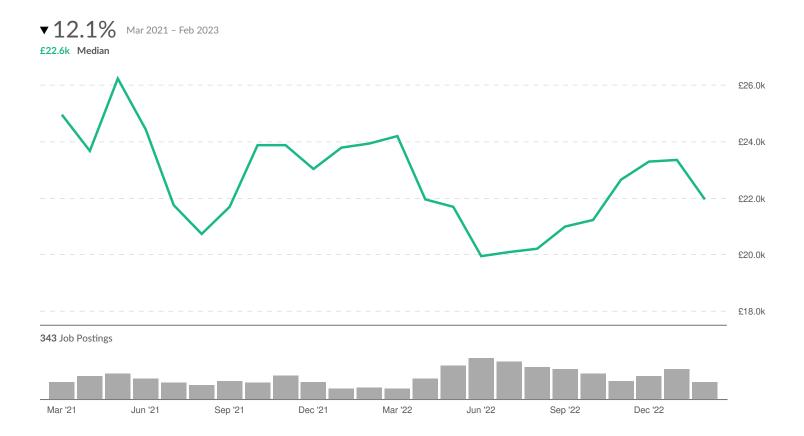

|
| Education Level: Any              |                     |
| Keyword Search:                   |                     |
| Posting Type: Active Postings     |                     |

#### Job Postings Summary



There were 1,083 total job postings for your selection from March 2021 to February 2023, of which 606 were unique. These numbers give us a Posting Intensity of 2-to-1, meaning that for every 2 postings there is 1 unique job posting.

This is close to the Posting Intensity for all other occupations and companies in the region (2-to-1), indicating that they are putting average effort toward hiring for this position.

#### **Advertised Salary**

There are 343 advertised salary observations (57% of the 606 matching postings).



Advertised Salary

#### Advertised Wage Trend



#### **Top Cities Posting**

| City                              | Total/Unique (Mar 2021 - Feb 2023) | Posting Intensity | Median<br>Posting<br>Duration |
|-----------------------------------|------------------------------------|-------------------|-------------------------------|
| Malpas, Cheshire West and Chester | 1,083 / 606                        | 2:1               | 33 days                       |

#### **Top Local Authorities Posting**

| Local Authority           | Total/Unique (Mar 2021 - Feb 2023) | Posting Intensity | Median<br>Posting<br>Duration |
|---------------------------|------------------------------------|-------------------|-------------------------------|
| Cheshire West and Chester | 1,083 / 606                        | 2:1               | 33 days