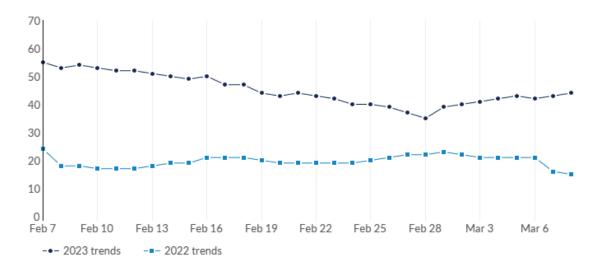

This view displays the most recent 30 days of job postings activity to show near-term trends. It does not reflect your timeframe.

| Day               | Unique Postings | Last Year's Unique Postings | % Change |
|-------------------|-----------------|-----------------------------|----------|
| February 7, 2023  | 55              | 24                          | +129.2%  |
| February 8, 2023  | 53              | 18                          | +194.4%  |
| February 9, 2023  | 54              | 18                          | +200.0%  |
| February 10, 2023 | 53              | 17                          | +211.8%  |
| February 11, 2023 | 52              | 17                          | +205.9%  |
| February 12, 2023 | 52              | 17                          | +205.9%  |
| February 13, 2023 | 51              | 18                          | +183.3%  |
| February 14, 2023 | 50              | 19                          | +163.2%  |
| February 15, 2023 | 49              | 19                          | +157.9%  |
| February 16, 2023 | 50              | 21                          | +138.1%  |
| February 17, 2023 | 47              | 21                          | +123.8%  |
| February 18, 2023 | 47              | 21                          | +123.8%  |
| February 19, 2023 | 44              | 20                          | +120.0%  |
| February 20, 2023 | 43              | 19                          | +126.3%  |
| February 21, 2023 | 44              | 19                          | +131.6%  |
| February 22, 2023 | 43              | 19                          | +126.3%  |
| February 23, 2023 | 42              | 19                          | +121.1%  |
| February 24, 2023 | 40              | 19                          | +110.5%  |

| February 25, 2023 | 40 | 20 | +100.0% |
|-------------------|----|----|---------|
| February 26, 2023 | 39 | 21 | +85.7%  |
| February 27, 2023 | 37 | 22 | +68.2%  |
| February 28, 2023 | 35 | 22 | +59.1%  |
| March 1, 2023     | 39 | 23 | +69.6%  |
| March 2, 2023     | 40 | 22 | +81.8%  |
| March 3, 2023     | 41 | 21 | +95.2%  |
| March 4, 2023     | 42 | 21 | +100.0% |
| March 5, 2023     | 43 | 21 | +104.8% |
| March 6, 2023     | 42 | 21 | +100.0% |
| March 7, 2023     | 43 | 16 | +168.8% |
| March 8, 2023     | 44 | 15 | +193.3% |