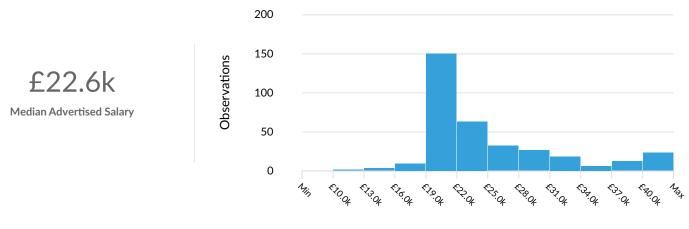

| Minimum Experience Required: Any  |                     |
| Education Level: Any              |                     |
| Keyword Search:                   |                     |
| Posting Type: Active Postings     |                     |

#### Job Postings Summary



There were 1,083 total job postings for your selection from March 2021 to February 2023, of which 606 were unique. These numbers give us a Posting Intensity of 2-to-1, meaning that for every 2 postings there is 1 unique job posting.

This is close to the Posting Intensity for all other occupations and companies in the region (2-to-1), indicating that they are putting average effort toward hiring for this position.

#### **Advertised Salary**

There are 343 advertised salary observations (57% of the 606 matching postings).



Advertised Salary

#### Advertised Wage Trend



#### **Top Cities Posting**

| City                              | Total/Unique (Mar 2021 - Feb 2023) | Posting Intensity | Median<br>Posting<br>Duration |
|-----------------------------------|------------------------------------|-------------------|-------------------------------|
| Malpas, Cheshire West and Chester | 1,083 / 606                        | 2:1               | 33 days                       |

#### **Top Local Authorities Posting**

| Local Authority           | Total/Unique (Mar 2021 - Feb 2023) | Posting Intensity | Median<br>Posting<br>Duration |
|---------------------------|------------------------------------|-------------------|-------------------------------|
| Cheshire West and Chester | 1,083 / 606