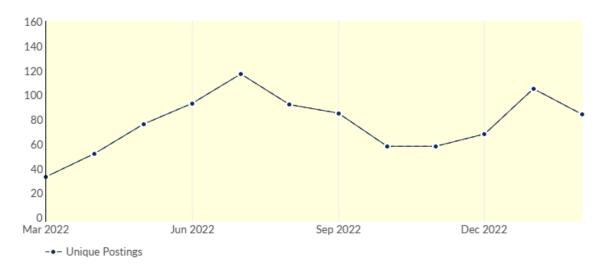

#### Remote Trends in Job Postings by Quarter

The chart below captures the remote posting trends based on your filters.

| Month    | Unique Postings | Posting Intensity |
|----------|-----------------|-------------------|
| Feb 2023 | 84              | 2:1               |
| Jan 2023 | 105             | 2:1               |
| Dec 2022 | 68              | 2:1               |
| Nov 2022 | 58              | 2:1               |
| Oct 2022 | 58              | 2:1               |
| Sep 2022 | 85              | 2:1               |
| Aug 2022 | 92              | 2:1               |
| Jul 2022 | 117             | 2:1               |
| Jun 2022 | 93              | 2:1               |
| May 2022 | 76              | 2:1               |
| Apr 2022 | 52              | 2:1               |
| Mar 2022 | 33              | 2:1               |

| Month    | Unique Postings | Posting Intensity |
|----------|-----------------|-------------------|
| Feb 2023 | 84              | 2:1               |
| Jan 2023 | 105             | 2:1               |
| Dec 2022 | 68              | 2:1               |
| Nov 2022 | 58              | 2:1               |
| Oct 2022 | 58              | 2:1               |
| Sep 2022 | 85              | 2:1               |
| Aug 2022 | 92              | 2:1               |
| Jul 2022 | 117             | 2:1               |
| Jun 2022 | 93              | 2:1               |
| May 2022 | 76              | 2:1               |
| Apr 2022 | 52              | 2:1               |
| Mar 2022 | 33              | 2:1               |