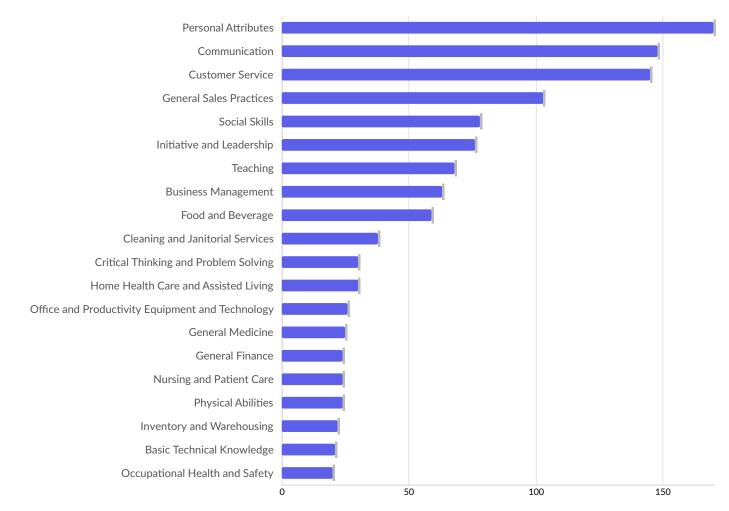

| Top Skill Subcategories                          | Unique Postings | National Average |
|--------------------------------------------------|-----------------|------------------|
| Personal Attributes                              | 170             | 170              |
| Communication                                    | 148             | 148              |
| Customer Service                                 | 145             | 145              |
| General Sales Practices                          | 103             | 103              |
| Social Skills                                    | 78              | 78               |
| Initiative and Leadership                        | 76              | 76               |
| Teaching                                         | 68              | 68               |
| Business Management                              | 63              | 63               |
| Food and Beverage                                | 59              | 59               |
| Cleaning and Janitorial Services                 | 38              | 38               |
| Critical Thinking and Problem Solving            | 30              | 30               |
| Home Health Care and Assisted Living             | 30              | 30               |
| Office and Productivity Equipment and Technology | 26              | 26               |

| General Medicine               | 25 | 25 |
|--------------------------------|----|----|
| General Finance                | 24 | 24 |
| Nursing and Patient Care       | 24 | 24 |
| Physical Abilities             | 24 | 24 |
| Inventory and Warehousing      | 22 | 22 |
| Basic Technical Knowledge      | 21 | 21 |
| Occupational Health and Safety | 20 | 20 |