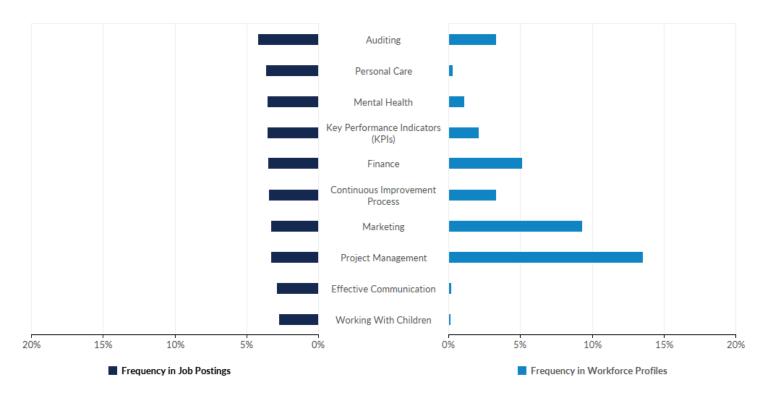

| 2:1               | 24 days                       |
| Office Administrative, Office Support and Other Business Support Activities | 1,688 / 725                           | 2:1               | 29 days                       |

The following provides insight into the supply and demand of relevant skills by comparing the frequency of skills present in job postings against skills present in today's workforce. Along with Lightcast's job posting analytics, this comparison leverages Lightcast's dataset of more than 100M online resumés and profiles. All resumés and profiles used in these comparisons have been updated within the last three years.

\*The skills associated with workforce profiles represent workers of all education and experience levels.

## **Top Specialized Skills**



## **Top Specialized Skills**

|                                   | Frequency in<br>Postings | Postings with Skill / Total<br>Postings (Mar 2024 - Feb<br>2025) | Frequency in<br>Profiles | Profiles with Skill / Total<br>Profiles (2023 - 2025) |
|-----------------------------------|--------------------------|------------------------------------------------------------------|--------------------------|-------------------------------------------------------|
| Auditing                          | 4%                       | 1,329 / 31,246                                                   | 3%                       | 2,398 / 72,164                                        |
| Personal Care                     | 4%                       | 1,149 / 31,246