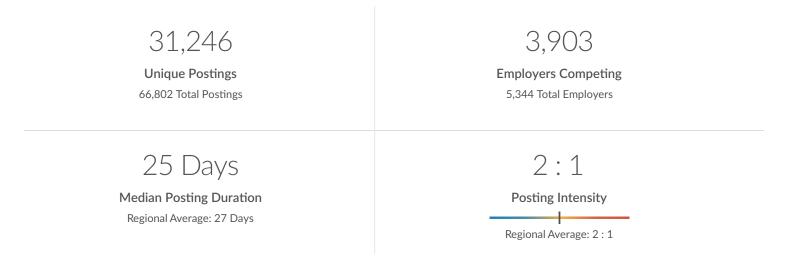

## **Job Postings Overview**

## Job Postings Regional Breakdown

**Local Authority** 

Unique Postings (Mar 2024 - Feb 2025)

Cheshire East 31,246