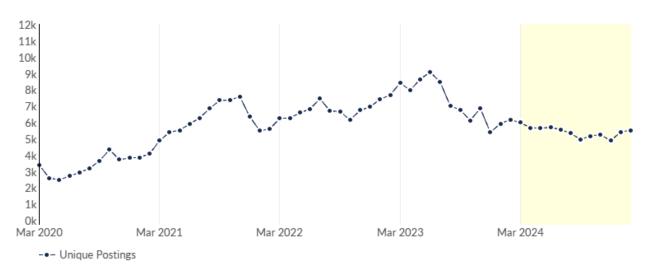

## **Unique Postings Trend**

| Month    | Unique Postings | Posting Intensity |
|----------|-----------------|-------------------|
| Feb 2025 | 5,519           | 2:1               |
| Jan 2025 | 5,400           | 2:1               |
| Dec 2024 | 4,872           | 2:1               |
| Nov 2024 | 5,243           | 2:1               |
| Oct 2024 | 5,164           | 2:1               |
| Sep 2024 | 4,955           | 3:1               |
| Aug 2024 | 5,320           | 3:1               |
| Jul 2024 | 5,563           | 3:1               |
| Jun 2024 | 5,679           | 3:1               |
| May 2024 | 5,647           | 2:1               |
| Apr 2024 | 5,668           | 2:1               |
| Mar 2024 | 5,975           | 2:1               |
| Feb 2024 | 6,162           | 3:1               |
| Jan 2024 | 5,920           | 3:1               |
| Dec 2023 | 5,381           | 3:1               |
| Nov 2023 | 6,854           | 3:1               |
| Oct 2023 | 6,119           | 3:1               |
| Sep 2023 | 6,759           | 3:1               |
| Aug 2023 | 7,009           | 3:1               |
| Jul 2023 | 8,452           | 3:1               |
|          |                 |                   |

| Jun 2023 | 9,073 | 3:1    |
|----------|-------|--------|
| May 2023 | 8,643 | 3:1    |
| Apr 2023 | 7,954 | 3:1    |
| Mar 2023 | 8,414 | 3:1    |
| Feb 2023 | 7,667 | 3:1    |
| Jan 2023 | 7,409 | 3:1    |
| Dec 2022 | 6,944 | 3:1    |
| Nov 2022 | 6,734 | 3:1    |
| Oct 2022 | 6,142 | 3:1    |
| Sep 2022 | 6,661 | 3:1    |
| Aug 2022 | 6,692 | 3:1    |
| Jul 2022 | 7,444 | 3:1    |
| Jun 2022 | 6,811 | 3:1    |
| May 2022 | 6,582 | 3:1    |
| Apr 2022 | 6,262 | 3:1    |
| Mar 2022 | 6,248 | 3:1    |
| Feb 2022 | 5,593 | 4:1    |
| Jan 2022 | 5,477 | 4:1    |
| Dec 2021 | 6,340 | 4:1    |
| Nov 2021 | 7,580 | 4:1    |
| Oct 2021 | 7,354 | 4:1    |
| Sep 2021 | 7,349 | 4:1    |
| Aug 2021 | 6,843 | 4:1    |
| Jul 2021 | 6,274 | 4:1    |
| Jun 2021 | 5,895 | 4:1    |
| May 2021 | 5,520 | 4:1    |
| Apr 2021 | 5,393 | 4:1    |
| Mar 2021 | 4,874 | 4:1    |
| Feb 2021 | 4,068 | 4:1    |
| Jan 2021 | 3,855 | 5:1    |
| Dec 2020 | 3,810 | 5:1    |
|          | <br>_ | - 10 - |

| Nov 2020 | 3,714 | 4:1 |
|----------|-------|-----|
| Oct 2020 | 4,315 | 4:1 |
| Sep 2020 | 3,636 | 4:1 |
| Aug 2020 | 3,175 | 4:1 |
| Jul 2020 | 2,918 | 4:1 |
| Jun 2020 | 2,705 | 3:1 |
| May 2020 | 2,482 | 3:1 |
| Apr 2020 | 2,588 | 3:1 |
| Mar 2020 | 3,369 | 2:1 |
|          |       |     |