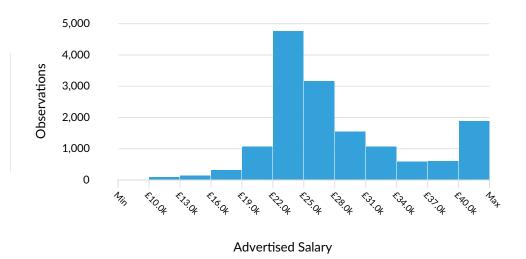

## **Advertised Salary**

There are 15,045 advertised salary observations (48% of the 31,246 matching postings).

£26.0k
Median Advertised Salary