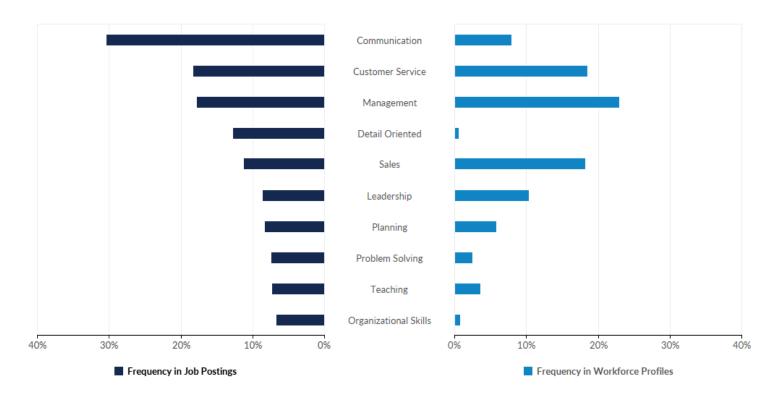

46                                                   | 3%                       | 2,408 / 72,164                                        |
| Marketing                         | 3%                       | 1,046 / 31,246                                                   | 9%                       | 6,736 / 72,164                                        |
| Project Management                | 3%                       | 1,036 / 31,246                                                   | 14%                      | 9,789 / 72,164                                        |

| Effective Communication | 3% | 910 / 31,246 | 0% | 154 / 72,164 |
|-------------------------|----|--------------|----|--------------|
| Working With Children   | 3% | 863 / 31,246 | 0% | 120 / 72,164 |

## **Top Common Skills**



## **Top Common Skills**

|                       | Frequency in Postings | Postings with Skill / Total<br>Postings (Mar 2024 - Feb<br>2025) | Frequency in Profiles | Profiles with Skill / Total<br>Profiles (2023 - 2025) |
|-----------------------|-----------------------|------------------------------------------------------------------|-----------------------|-------------------------------------------------------|
| Communication         | 30%                   | 9,507 / 31,246                                                   | 8%                    | 5,722 / 72,164                                        |
| Customer Service      | 18%                   | 5,736 / 31,246                                                   | 19%                   | 13,369 / 72,164