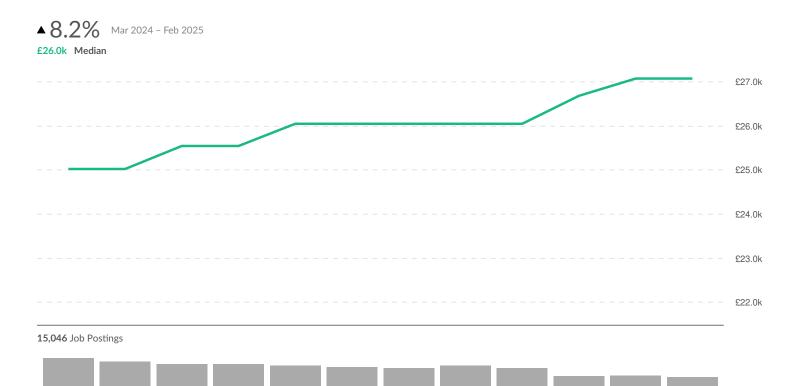

## **Advertised Salary Trend**

Sep '24

Oct '24

Nov '24

Dec '24

Jan '25

Feb '25

Mar '24

Apr '24

May '24

Jun '24

Jul '24

Aug '24