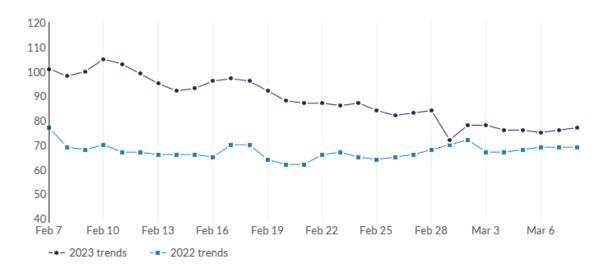

ty |
|----------|-----------------|-------------------|
| Feb 2023 | 167             | 4:1               |
| Jan 2023 | 158             | 4:1               |
| Dec 2022 | 130             | 5:1               |
| Nov 2022 | 147             | 5:1               |
| Oct 2022 | 132             | 5:1               |
| Sep 2022 | 149             | 4:1               |
| Aug 2022 | 151             | 5:1               |
| Jul 2022 | 174             | 4:1               |
| Jun 2022 | 146             | 5:1               |
| May 2022 | 114             | 5:1               |
| Apr 2022 | 105             | 5:1               |
| Mar 2022 | 115             | 4:1               |

This view displays the most recent 30 days of job postings activity to show near-term trends. It does not reflect your timeframe.



| Day               | Unique Postings | Last Year's Unique Postings | % Change |
|-------------------|-----------------|-----------------------------|----------|
| February 7, 2023  | 101             | 77                          | +31.2%   |
| February 8, 2023  | 98              | 69                          | +42.0%   |
| February 9, 2023  | 100             | 68                          | +47.1%   |
| February 10, 2023 | 105             | 70                          | +50.0%   |
| February 11, 2023 | 103             | 67                          | +53.7%   |
| February 12, 2023 | 99              | 67                          | +47.8%   |
| February 13, 2023 | 95              | 66                          | +43.9%   |
| February 14, 2023 | 92              | 66                          |