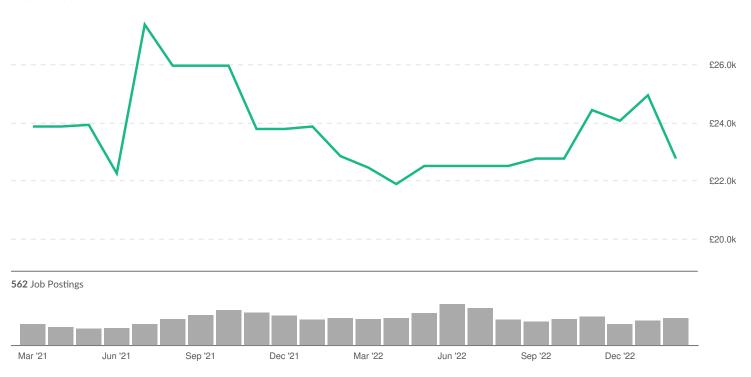

Postings

### **Job Postings Summary**

1,154
Unique Postings
4,101 Total Postings

Posting Intensity

Regional Average: 4:1

32 days Median Posting Duration Regional Average: 32 days

There were **4,101** total job postings for your selection from March 2021 to February 2023, of which **1,154** were unique. These numbers give us a Posting Intensity of **4-to-1**, meaning that for every 4 postings there is 1 unique job posting.

This is close to the Posting Intensity for all other occupations and companies in the region (4-to-1), indicating that they are putting average effort toward hiring for this position.

#### **Advertised Salary**

There are 562 advertised salary observations (49% of the 1,154 matching postings).

£23.6k
Median Advertised Salary



## **Advertised Wage Trend**







## **Top Cities Posting**

| City                                 | Total/Unique (Mar 2021 - Feb 2023) Posting Intensity |     | Median<br>Posting<br>Duration |
|--------------------------------------|------------------------------------------------------|-----|-------------------------------|
| Tarporley, Cheshire West and Chester | 4,101 / 1,154                                        | 4:1 | 32 days                       |

### **Top Local Authorities Posting**

| Local Authority           | Total/Unique (Mar 2021 - Feb 2023) | Posting Intensity | Median<br>Posting<br>Duration |
|---------------------------|------------------------------------|-------------------|-------------------------------|
| Cheshire West and Chester | 4,101 / 1,154                      | 4:1               | 32 d