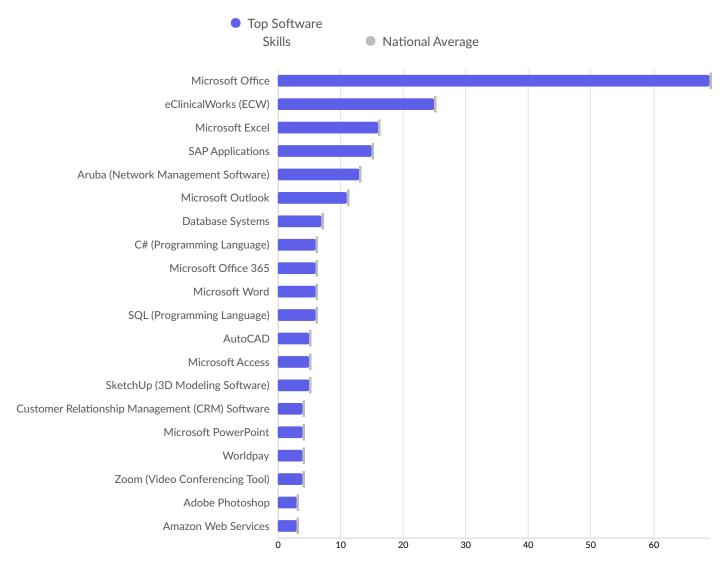

| Top Software Skills                 | Unique Postings | National Average |
|-------------------------------------|-----------------|------------------|
| Microsoft Office                    | 69              | 69               |
| eClinicalWorks (ECW)                | 25              | 25               |
| Microsoft Excel                     | 16              | 16               |
| SAP Applications                    | 15              | 15               |
| Aruba (Network Management Software) | 13              | 13               |
| Microsoft Outlook                   | 11              | 11               |
| Database Systems                    | 7               | 7                |
| C# (Programming Language)           | 6               | 6                |
| Microsoft Office 365                | 6               | 6                |
| Microsoft Word                      | 6               | 6                |
| SQL (Programming Language)          | 6               | 6                |
| AutoCAD                             | 5               | 5                |

| Microsoft Access                                | 5 | 5 |
|-------------------------------------------------|---|---|
| SketchUp (3D Modeling Software)                 | 5 | 5 |
| Customer Relationship Management (CRM) Software | 4 | 4 |
| Microsoft PowerPoint                            | 4 | 4 |
| Worldpay                                        | 4 | 4 |
| Zoom (Video Conferencing Tool)                  | 4 | 4 |
| Adobe Photoshop                                 | 3 | 3 |
| Amazon Web Services                             | 3 | 3 |