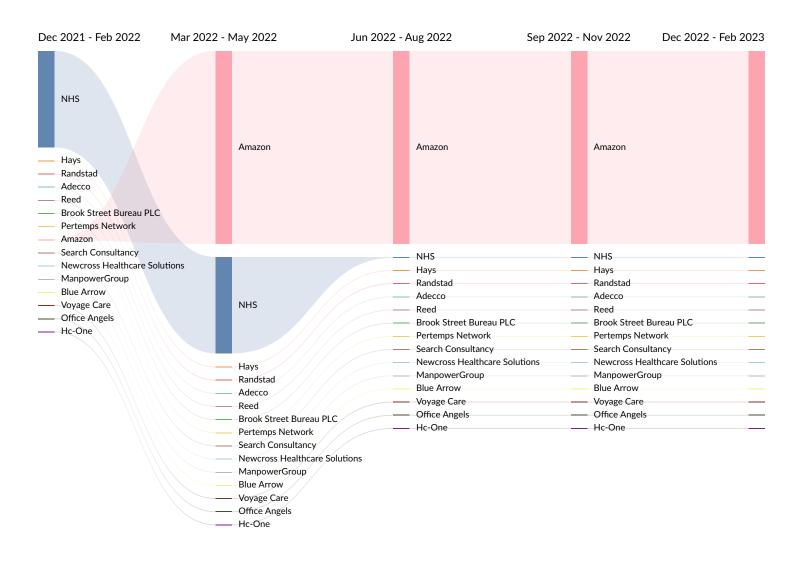

# **Top Companies Posting**

| Barchester Pic         1,443/94         15:1         16 days           Macdonald Hotels & Resorts         217/79         3:1         29 days           Brunning And Price Ltd         97/48         2:1         28 days           NHS         207/47         4:1         38 days           Co-operative Group         134/43         3:1         26 days           Simply Education         73/26         3:1         20 days           Woodthorpe Hall Garden Centres Limited         28/23         1:1         20 days           Woodthorpe Hall Garden Centres Limited         28/23         1:1         36 days           Recruitment Genius Limited         25/16         2:1         17 days           Recruitment Genius Limited         17/15         1:1         35 days           Reed         26/14         2:1         32 days           Adecco         30/12         3:1         38 days           Amzon         44/10         4:1         9 days           Exclusive Education Ltd         11/10         1:1         14 days           FIS         14/10         1:1         34 days           Nelson Hotels         11/8         1:1         34 days           Recultive Education Ltd                               | Company                                | Total/Unique (Mar 2021 - Feb 2023) | Posting Intensity | Median<br>Posting<br>Duration |
|-------------------------------------------------------------------------------------------------------------------------------------------------------------------------------------------------------------------------------------------------------------------------------------------------------------------------------------------------------------------------------------------------------------------------------------------------------------------------------------------------------------------------------------------------------------------------------------------------------------------------------------------------------------------------------------------------------------------------------------------------------------------------------------------------------------------------------------------------------------------------------------------------------------------------------------------------------------------------------------------------------------------------------------------------------------------------------------------------------------------------------------------------------------------------------------------------------------------------------------|----------------------------------------|------------------------------------|-------------------|-------------------------------|
| Brunning And Price Ltd       97 / 48       2:1       28 days         NHS       207 / 47       4:1       38 days         Co-operative Group       134 / 43       3:1       26 days         Simply Education       73 / 26       3:1       26 days         Woodthorpe Hall Garden Centres Limited       28 / 23       1:1       20 days         Education Network       46 / 20       2:1       36 days         Recruitment Genius Limited       25 / 16       2:1       17 days         The Education Network       17 / 15       1:1       35 days         Reed       26 / 14       2:1       52 days         Adecco       30 / 12       3:1       38 days         Amazon       44 / 10       4:1       9 days         Exclusive Education Ltd       11 / 10       1:1       24 days         FIS       14 / 10       1:1       17 days         LNR Future Solutions LTD       48 / 10       5:1       14 days         Nelson Hotels       11 / 8       1:1       34 days         Recharactive       19 / 8       2:1       40 days         Boutique Hotel Group       9 / 7       1:1       25 days         Integra People       7 / 6                                                                                              | Barchester Plc                         | 1,443 / 94                         | 15:1              | 16 days                       |
| NHS    207/47   4:1                                                                                                                                                                                                                                                                                                                                                                                                                                                                                                                                                                                                                                                                                                                                                                                                                                                                                                                                                                                                                                                                                                                                                                                                                 | Macdonald Hotels & Resorts             | 217 / 79                           | 3:1               | 29 days                       |
| Co-operative Group       134 / 43       3:1       26 days         Simply Education       73 / 26       3:1       26 days         Woodthorpe Hall Garden Centres Limited       28 / 23       1:1       20 days         Education Network       46 / 20       2:1       36 days         Recruitment Genius Limited       25 / 16       2:1       17 days         The Education Network       17 / 15       1:1       35 days         Reed       26 / 14       2:1       52 days         Adecco       30 / 12       3:1       32 days         James Hall       22 / 11       2:1       38 days         Amazon       44 / 10       4:1       9 days         Exclusive Education Ltd       11 / 10       1:1       24 days         FIS       14 / 10       1:1       17 days         LNR Future Solutions LTD       48 / 10       5:1       14 days         Nelson Hotels       11 / 8       1:1       34 days         Teacheractive       19 / 8       2:1       40 days         Boutique Hotel Group       9 / 7       1:1       27 days         Amg Nursing And Care Services       12 / 6       2:1       36 days         Cera Care       29 / 6 </td <td>Brunning And Price Ltd</td> <td>97 / 48</td> <td>2:1</td> <td>28 days</td> | Brunning And Price Ltd                 | 97 / 48                            | 2:1               | 28 days                       |
| Simply Education       73/26       3:1       26 days         Woodthorpe Hall Garden Centres Limited       28/23       1:1       20 days         Education Network       46/20       2:1       36 days         Recruitment Genius Limited       25/16       2:1       17 days         The Education Network       17/15       1:1       35 days         Reed       26/14       2:1       52 days         Adecco       30/12       3:1       32 days         James Hall       22/11       2:1       38 days         Amazon       44/10       4:1       9 days         Exclusive Education Ltd       11/10       1:1       24 days         FIS       14/10       1:1       17 days         LNR Future Solutions LTD       48/10       5:1       14 days         Nelson Hotels       11/8       1:1       34 days         Teacheractive       19/8       2:1       40 days         Boutique Hotel Group       9/7       1:1       27 days         Amg Nursing And Care Services       12/6       2:1       36 days         Integra People       7/6       1:1       30 days         Nurse Seekers       42/6       7:1       23 day                                                                                                     | NHS                                    | 207 / 47                           | 4:1               | 38 days                       |
| Woodthorpe Hall Garden Centres Limited       28 / 23       1:1       20 days         Education Network       46 / 20       2:1       36 days         Recruitment Genius Limited       25 / 16       2:1       17 days         The Education Network       17 / 15       1:1       35 days         Reed       26 / 14       2:1       52 days         Adecco       30 / 12       3:1       32 days         James Hall       22 / 11       2:1       38 days         Amazon       44 / 10       4:1       9 days         Exclusive Education Ltd       11 / 10       1:1       24 days         FIS       14 / 10       1:1       17 days         LNR Future Solutions LTD       48 / 10       5:1       14 days         Nelson Hotels       11 / 8       1:1       40 days         Boutique Hotel Group       9 / 7       1:1       27 days         Amg Nursing And Care Services       12 / 6       2:1       36 days         Cera Care       29 / 6       5:1       25 days         Integra People       7 / 6       1:1       30 days         Nurse Seekers       42 / 6       7:1       33 days                                                                                                                                   | Co-operative Group                     | 134 / 43                           | 3:1               | 26 days                       |
| Education Network       46/20       2:1       36 days         Recruitment Genius Limited       25/16       2:1       17 days         The Education Network       17/15       1:1       35 days         Reed       26/14       2:1       52 days         Adecco       30/12       3:1       32 days         James Hall       22/11       2:1       38 days         Amazon       44/10       4:1       9 days         Exclusive Education Ltd       11/10       1:1       24 days         FIS       14/10       1:1       17 days         LNR Future Solutions LTD       48/10       5:1       14 days         Nelson Hotels       11/8       1:1       34 days         Boutique Hotel Group       9/7       1:1       27 days         Amg Nursing And Care Services       12/6       2:1       36 days         Cera Care       29/6       5:1       25 days         Integra People       7/6       1:1       30 days         Nurse Seekers       42/6       7:1       23 days         Appcast       45/5       9:1       33 days                                                                                                                                                                                                     | Simply Education                       | 73 / 26                            | 3:1               | 26 days                       |
| Recruitment Genius Limited       25/16       2:1       17 days         The Education Network       17/15       1:1       35 days         Reed       26/14       2:1       52 days         Adecco       30/12       3:1       32 days         James Hall       22/11       2:1       38 days         Amazon       44/10       4:1       9 days         Exclusive Education Ltd       11/10       1:1       24 days         FIS       14/10       1:1       17 days         LNR Future Solutions LTD       48/10       5:1       14 days         Nelson Hotels       11/8       1:1       34 days         Teacheractive       19/8       2:1       40 days         Boutique Hotel Group       9/7       1:1       27 days         Amg Nursing And Care Services       12/6       2:1       36 days         Cera Care       29/6       5:1       25 days         Integra People       7/6       1:1       30 days         Nurse Seekers       42/6       7:1       33 days         Appcast       45/5       9:1       33 days                                                                                                                                                                                                          | Woodthorpe Hall Garden Centres Limited | 28 / 23                            | 1:1               | 20 days                       |
| The Education Network       17/15       1:1       35 days         Reed       26/14       2:1       52 days         Adecco       30/12       3:1       32 days         James Hall       22/11       2:1       38 days         Amazon       44/10       4:1       9 days         Exclusive Education Ltd       11/10       1:1       24 days         FIS       14/10       1:1       17 days         LNR Future Solutions LTD       48/10       5:1       14 days         Nelson Hotels       11/8       1:1       34 days         Teacheractive       19/8       2:1       40 days         Boutique Hotel Group       9/7       1:1       27 days         Amg Nursing And Care Services       12/6       2:1       36 days         Cera Care       29/6       5:1       25 days         Integra People       7/6       1:1       30 days         Nurse Seekers       42/6       7:1       23 days         Appcast       45/5       9:1       33 days                                                                                                                                                                                                                                                                                 | Education Network                      | 46 / 20                            | 2:1               | 36 days                       |
| Reed       26 / 14       2 : 1       52 days         Adecco       30 / 12       3 : 1       32 days         James Hall       22 / 11       2 : 1       38 days         Amazon       44 / 10       4 : 1       9 days         Exclusive Education Ltd       11 / 10       1 : 1       24 days         FIS       14 / 10       1 : 1       17 days         LNR Future Solutions LTD       48 / 10       5 : 1       14 days         Nelson Hotels       11 / 8       1 : 1       34 days         Teacheractive       19 / 8       2 : 1       40 days         Boutique Hotel Group       9 / 7       1 : 1       27 days         Amg Nursing And Care Services       12 / 6       2 : 1       36 days         Cera Care       29 / 6       5 : 1       30 days         Nurse Seekers       42 / 6       7 : 1       30 days         Appcast       45 / 5       9 : 1       33 days                                                                                                                                                                                                                                                                                                                                                    | Recruitment Genius Limited             | 25 / 16                            | 2:1               | 17 days                       |
| Adecco       30/12       3:1       32 days         James Hall       22/11       2:1       38 days         Amazon       44/10       4:1       9 days         Exclusive Education Ltd       11/10       1:1       24 days         FIS       14/10       1:1       17 days         LNR Future Solutions LTD       48/10       5:1       14 days         Nelson Hotels       11/8       1:1       34 days         Teacheractive       19/8       2:1       40 days         Boutique Hotel Group       9/7       1:1       27 days         Amg Nursing And Care Services       12/6       2:1       36 days         Cera Care       29/6       5:1       25 days         Integra People       7/6       1:1       30 days         Nurse Seekers       42/6       7:1       23 days         Appcast       45/5       9:1       33 days                                                                                                                                                                                                                                                                                                                                                                                                    | The Education Network                  | 17 / 15                            | 1:1               | 35 days                       |
| James Hall       22/11       2:1       38 days         Amazon       44/10       4:1       9 days         Exclusive Education Ltd       11/10       1:1       24 days         FIS       14/10       1:1       17 days         LNR Future Solutions LTD       48/10       5:1       14 days         Nelson Hotels       11/8       1:1       34 days         Teacheractive       19/8       2:1       40 days         Boutique Hotel Group       9/7       1:1       27 days         Amg Nursing And Care Services       12/6       2:1       36 days         Cera Care       29/6       5:1       25 days         Integra People       7/6       1:1       30 days         Nurse Seekers       42/6       7:1       23 days         Appcast       45/5       9:1       33 days                                                                                                                                                                                                                                                                                                                                                                                                                                                       | Reed                                   | 26 / 14                            | 2:1               | 52 days                       |
| Amazon       44/10       4:1       9 days         Exclusive Education Ltd       11/10       1:1       24 days         FIS       14/10       1:1       17 days         LNR Future Solutions LTD       48/10       5:1       14 days         Nelson Hotels       11/8       1:1       34 days         Teacheractive       19/8       2:1       40 days         Boutique Hotel Group       9/7       1:1       27 days         Amg Nursing And Care Services       12/6       2:1       36 days         Cera Care       29/6       5:1       25 days         Integra People       7/6       1:1       30 days         Nurse Seekers       42/6       7:1       23 days         Appcast       45/5       9:1       33 days                                                                                                                                                                                                                                                                                                                                                                                                                                                                                                              | Adecco                                 | 30 / 12                            | 3:1               | 32 days                       |
| Exclusive Education Ltd       11/10       1:1       24 days         FIS       14/10       1:1       17 days         LNR Future Solutions LTD       48/10       5:1       14 days         Nelson Hotels       11/8       1:1       34 days         Teacheractive       19/8       2:1       40 days         Boutique Hotel Group       9/7       1:1       27 days         Amg Nursing And Care Services       12/6       2:1       36 days         Cera Care       29/6       5:1       25 days         Integra People       7/6       1:1       30 days         Nurse Seekers       42/6       7:1       23 days         Appcast       45/5       9:1       33 days                                                                                                                                                                                                                                                                                                                                                                                                                                                                                                                                                                | James Hall                             | 22 / 11                            | 2:1               | 38 days                       |
| FIS       14/10       1:1       17 days         LNR Future Solutions LTD       48/10       5:1       14 days         Nelson Hotels       11/8       1:1       34 days         Teacheractive       19/8       2:1       40 days         Boutique Hotel Group       9/7       1:1       27 days         Amg Nursing And Care Services       12/6       2:1       36 days         Cera Care       29/6       5:1       25 days         Integra People       7/6       1:1       30 days         Nurse Seekers       42/6       7:1       23 days         Appcast       45/5       9:1       33 days                                                                                                                                                                                                                                                                                                                                                                                                                                                                                                                                                                                                                                    | Amazon                                 | 44 / 10                            | 4:1               | 9 days                        |
| LNR Future Solutions LTD       48 / 10       5:1       14 days         Nelson Hotels       11 / 8       1:1       34 days         Teacheractive       19 / 8       2:1       40 days         Boutique Hotel Group       9 / 7       1:1       27 days         Amg Nursing And Care Services       12 / 6       2:1       36 days         Cera Care       29 / 6       5:1       25 days         Integra People       7 / 6       1:1       30 days         Nurse Seekers       42 / 6       7:1       23 days         Appcast       45 / 5       9:1       33 days                                                                                                                                                                                                                                                                                                                                                                                                                                                                                                                                                                                                                                                                  | Exclusive Education Ltd                | 11 / 10                            | 1:1               | 24 days                       |
| Nelson Hotels       11 / 8       1:1       34 days         Teacheractive       19 / 8       2:1       40 days         Boutique Hotel Group       9 / 7       1:1       27 days         Amg Nursing And Care Services       12 / 6       2:1       36 days         Cera Care       29 / 6       5:1       25 days         Integra People       7 / 6       1:1       30 days         Nurse Seekers       42 / 6       7:1       23 days         Appcast       45 / 5       9:1       33 days                                                                                                                                                                                                                                                                                                                                                                                                                                                                                                                                                                                                                                                                                                                                         | FIS                                    | 14 / 10                            | 1:1               | 17 days                       |
| Teacheractive       19 / 8       2 : 1       40 days         Boutique Hotel Group       9 / 7       1 : 1       27 days         Amg Nursing And Care Services       12 / 6       2 : 1       36 days         Cera Care       29 / 6       5 : 1       25 days         Integra People       7 / 6       1 : 1       30 days         Nurse Seekers       42 / 6       7 : 1       23 days         Appcast       45 / 5       9 : 1       33 days                                                                                                                                                                                                                                                                                                                                                                                                                                                                                                                                                                                                                                                                                                                                                                                      | LNR Future Solutions LTD               | 48 / 10                            | 5:1               | 14 days                       |
| Boutique Hotel Group       9 / 7       1:1       27 days         Amg Nursing And Care Services       12 / 6       2:1       36 days         Cera Care       29 / 6       5:1       25 days         Integra People       7 / 6       1:1       30 days         Nurse Seekers       42 / 6       7:1       23 days         Appcast       45 / 5       9:1       33 days                                                                                                                                                                                                                                                                                                                                                                                                                                                                                                                                                                                                                                                                                                                                                                                                                                                               | Nelson Hotels                          | 11 / 8                             | 1:1               | 34 days                       |
| Amg Nursing And Care Services       12 / 6       2:1       36 days         Cera Care       29 / 6       5:1       25 days         Integra People       7 / 6       1:1       30 days         Nurse Seekers       42 / 6       7:1       23 days         Appcast       45 / 5       9:1       33 days                                                                                                                                                                                                                                                                                                                                                                                                                                                                                                                                                                                                                                                                                                                                                                                                                                                                                                                                | Teacheractive                          | 19 / 8                             | 2:1               | 40 days                       |
| Cera Care       29 / 6       5:1       25 days         Integra People       7 / 6       1:1       30 days         Nurse Seekers       42 / 6       7:1       23 days         Appcast       45 / 5       9:1       33 days                                                                                                                                                                                                                                                                                                                                                                                                                                                                                                                                                                                                                                                                                                                                                                                                                                                                                                                                                                                                           | Boutique Hotel Group                   | 9 / 7                              | 1:1               | 27 days                       |
| Integra People       7/6       1:1       30 days         Nurse Seekers       42/6       7:1       23 days         Appcast       45/5       9:1       33 days                                                                                                                                                                                                                                                                                                                                                                                                                                                                                                                                                                                                                                                                                                                                                                                                                                                                                                                                                                                                                                                                        | Amg Nursing And Care Services          | 12 / 6                             | 2:1               | 36 days                       |
| Nurse Seekers       42 / 6       7:1       23 days         Appcast       45 / 5       9:1       33 days                                                                                                                                                                                                                                                                                                                                                                                                                                                                                                                                                                                                                                                                                                                                                                                                                                                                                                                                                                                                                                                                                                                             | Cera Care                              | 29 / 6                             | 5:1               | 25 days                       |
| Appcast 45 / 5 9 : 1 33 days                                                                                                                                                                                                                                                                                                                                                                                                                                                                                                                                                                                                                                                                                                                                                                                                                                                                                                                                                                                                                                                                                                                                                                                                        | Integra People                         | 7 / 6                              | 1:1               | 30 days                       |
|                                                                                                                                                                                                                                                                                                                                                                                                                                                                                                                                                                                                                                                                                                                                                                                                                                                                                                                                                                                                                                                                                                                                                                                                                                     | Nurse Seekers                          | 42 / 6                             | 7:1               | 23 days                       |
| Axon Moore Group Ltd 11 / 5 2 : 1 31 days                                                                                                                                                                                                                                                                                                                                                                                                                                                                                                                                                                                                                                                                                                                                                                                                                                                                                                                                                                                                                                                                                                                                                                                           | Appcast                                | 45 / 5                             | 9:1               | 33 days                       |
|                                                                                                                                                                                                                                                                                                                                                                                                                                                                                                                                                                                                                                                                                                                                                                                                                                                                                                                                                                                                                                                                                                                                                                                                                                     | Axon Moore Group Ltd                   | 11 / 5                             | 2:1               | 31 days                       |