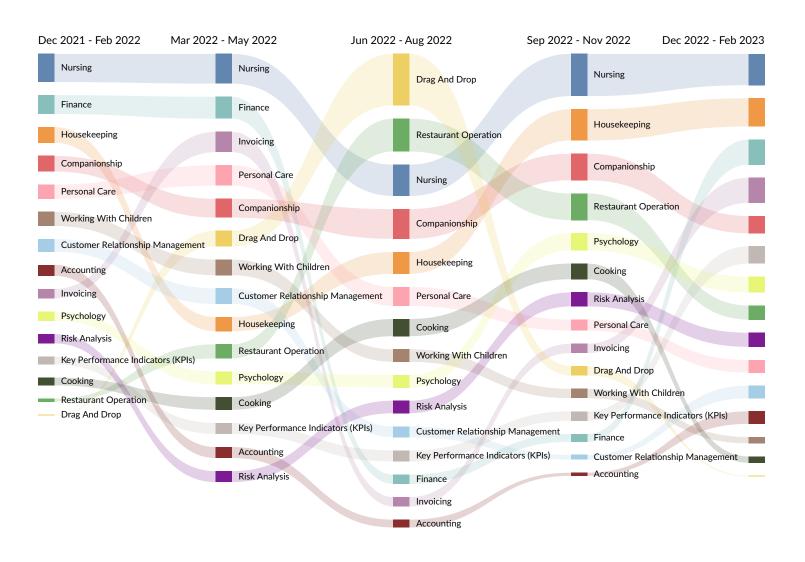

| Top Specialized Skills            | Unique Postings | National Average |
|-----------------------------------|-----------------|------------------|
| Nursing                           | 76              | 76               |
| Housekeeping                      | 61              | 61               |
| Finance                           | 56              | 56               |
| Invoicing                         | 49              | 49               |
| Companionship                     | 48              | 48               |
| Restaurant Operation              | 48              | 48               |
| Working With Children             | 46              | 47               |
| Personal Care                     | 40              | 40               |
| Customer Relationship Management  | 38              | 38               |
| Cooking                           | 37              | 37               |
| Drag And Drop                     | 35              | 35               |
| Accounting                        | 31              | 31               |
| Key Performance Indicators (KPIs) | 30              | 30               |

| Psychology                 | 30 | 30 |
|----------------------------|----|----|
| Risk Analysis              | 30 | 31 |
| Autism Spectrum Disorders  | 25 | 25 |
| Child Protection           | 25 | 25 |
| Marketing                  | 25 | 25 |
| Operations Management      | 25 | 25 |
| Food Safety And Sanitation | 24 | 24 |