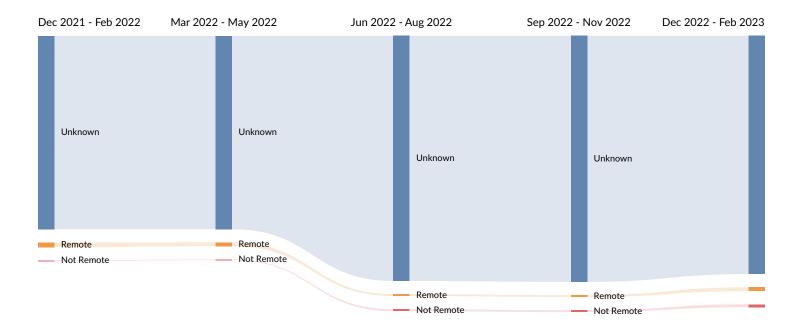

gs by Quarter

The chart below captures the postings trend for the top 15 companies posted for based on your filters.



#### Skill Trends in Job Postings by Quarter

The chart below captures the postings trend for the top 15 skills posted for based on your filters.



### Minimum Experience Requirement Trends in Job Postings by Quarter

The chart below captures the trend for the experience requirements by quarter shown in postings in your region based on your filters.



### **Educational Requirement Trends in Job Postings by Quarter**

The chart below captures the quarterly trend for the educational requirements shown in postings in your region based on your filters.



# Remote Trends in Job Postings by Quarter

The chart below captures the remote posting trends based on your filters.





| Month    | Unique Postings | Posting Intensity |
|----------|-----------------|-------------------|
| Feb 2023 | 167             | 4:1               |
| Jan 2023 | 158             | 4:1               |
| Dec 2022 | 130             | 5:1               |
| Nov 2022 | 147             | 5:1               |
| Oct 2022 | 132             | 5:1               |
| Sep 2022 | 149             | 4:1               |
| Aug 2022 | 151             | 5:1               |
| Jul 2022 | 174             | 4:1               |
| Jun 2022 | 146             | 5:1               |
| May 2022 | 114             | 5:1               |
| Apr 2022 | 105             | 5:1               |
| Mar 2022 | 115             | 4:1               |



| Month    | Unique Postings | Posting Intensity |
|----------|----------------