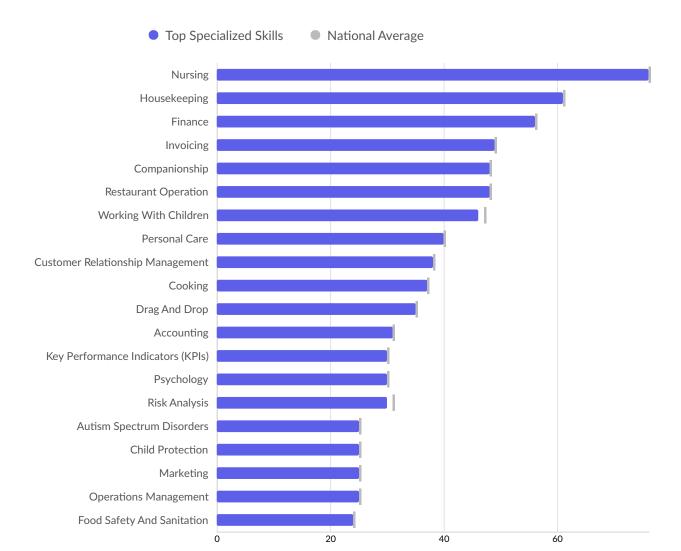

| Top Specialized Skills            | Unique Postings | National Average |
|-----------------------------------|-----------------|------------------|
| Nursing                           | 76              | 76               |
| Housekeeping                      | 61              | 61               |
| Finance                           | 56              | 56               |
| Invoicing                         | 49              | 49               |
| Companionship                     | 48              | 48               |
| Restaurant Operation              | 48              | 48               |
| Working With Children             | 46              | 47               |
| Personal Care                     | 40              | 40               |
| Customer Relationship Management  | 38              | 38               |
| Cooking                           | 37              | 37               |
| Drag And Drop                     | 35              | 35               |
| Accounting                        | 31              | 31               |
| Key Performance Indicators (KPIs) | 30              | 30               |

| Psychology                 | 30 | 30 |
|----------------------------|----|----|
| Risk Analysis              | 30 | 31 |
| Autism Spectrum Disorders  | 25 | 25 |
| Child Protection           | 25 | 25 |
| Marketing                  | 25 | 25 |
| Operations Management      | 25 | 25 |
| Food Safety And Sanitation | 24 | 24 |