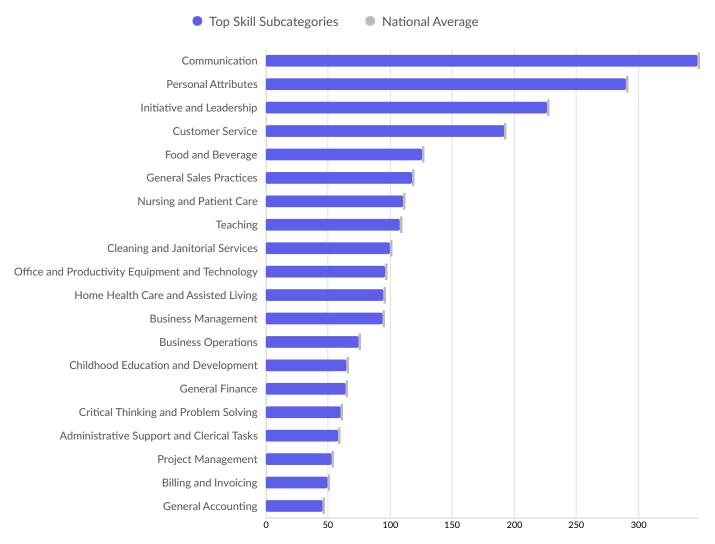

| Top Common Skills | Unique Postings | National Average |
|-------------------|-----------------|------------------|
| Communications    | 278             | 278              |
| Customer Service  | 182             | 182              |
| Sales             | 109             | 109              |
| Teaching          | 95              | 95               |
| Management        | 90              | 90               |
| Enthusiasm        | 77              | 77               |
| Leadership        | 74              | 74               |
| Self-Motivation   | 71              | 71               |
| Microsoft Office  | 69              | 69               |
| Detail Oriented   | 57              | 57               |
| Professionalism   | 56              | 56               |
| Mathematics       | 51              | 51               |
| Operations        | 48              | 48               |
|                   |                 |                  |

| Presentations   | 47 | 47 |
|-----------------|----|----|
| Prioritization  | 46 | 46 |
| Problem Solving | 44 | 44 |
| Planning        | 43 | 43 |
| Time Management | 41 | 41 |
| Cleanliness     | 36 | 36 |
| Honesty         | 31 | 31 |