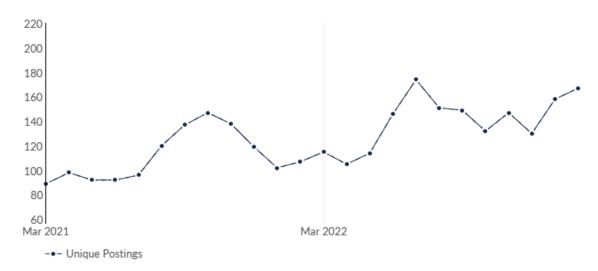

| 87              | 66                          | +31.8%   |
| February 23, 2023 | 86              | 67                          | +28.4%   |
| February 24, 2023 | 87              | 65                          | +33.8%   |

| February 25, 2023 | 84 | 64 | +31.3% |
|-------------------|----|----|--------|
| February 26, 2023 | 82 | 65 | +26.2% |
| February 27, 2023 | 83 | 66 | +25.8% |
| February 28, 2023 | 84 | 68 | +23.5% |
| March 1, 2023     | 72 | 70 | +2.9%  |
| March 2, 2023     | 78 | 72 | +8.3%  |
| March 3, 2023     | 78 | 67 | +16.4% |
| March 4, 2023     | 76 | 67 | +13.4% |
| March 5, 2023     | 76 | 68 | +11.8% |
| March 6, 2023     | 75 | 69 | +8.7%  |
| March 7, 2023     | 76 | 69 | +10.1% |
| March 8, 2023     | 77 | 69 | +11.6% |
|                   |    |    |        |



| Month    | Unique Postings | Posting Intensity |
|----------|-----------------|-------------------|
| Feb 2023 | 167             | 4:1               |
| Jan 2023 | 158             | 4:1               |
| Dec 2022 | 130             | 5:1               |
| Nov 2022 | 147             | 5:1               |
| Oct 2022 | 132             | 5:1               |
| Sep 2022 | 149             | 4:1               |
| Aug 2022 | 151             | 5:1               |
| Jul 2022 | 174             | 4:1               |
| Jun 2022 | 146             | 5:1               |
| May 2022 | 114             | 5:1               |
| Apr 2022 | 105             | 5:1               |
| Mar 2022 | 115             | 4:1               |

# **Appendix A - Data Sources and Calculations**

### **Lightcast Job Postings**

J