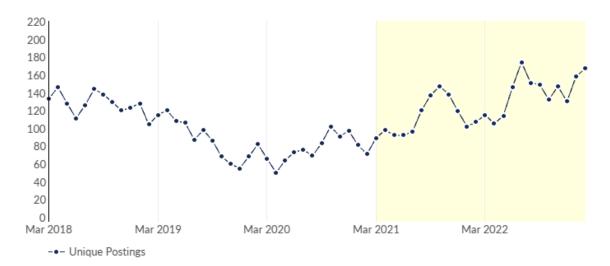

### **Job Postings Summary**

1,154
Unique Postings
4,101 Total Postings

Posting Intensity

Regional Average: 4:1

32 days Median Posting Duration Regional Average: 32 days

There were **4,101** total job postings for your selection from March 2021 to February 2023, of which **1,154** were unique. These numbers give us a Posting Intensity of **4-to-1**, meaning that for every 4 postings there is 1 unique job posting.