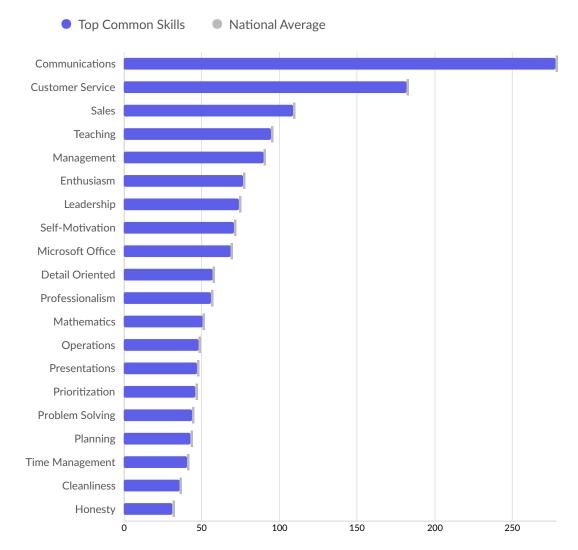

| Top Common Skills | Unique Postings | National Average |
|-------------------|-----------------|------------------|
| Communications    | 278             | 278              |
| Customer Service  | 182             | 182              |
| Sales             | 109             | 109              |
| Teaching          | 95              | 95               |
| Management        | 90              | 90               |
| Enthusiasm        | 77              | 77               |
| Leadership        | 74              | 74               |
| Self-Motivation   | 71              | 71               |
| Microsoft Office  | 69              | 69               |
| Detail Oriented   | 57              | 57               |
| Professionalism   | 56              | 56               |
| Mathematics       | 51              | 51               |
| Operations        | 48              | 48               |
|                   |                 |                  |

| Presentations   | 47 | 47 |
|-----------------|----|----|
| Prioritization  | 46 | 46 |
| Problem Solving | 44 | 44 |
| Planning        | 43 | 43 |
| Time Management | 41 | 41 |
| Cleanliness     | 36 | 36 |
| Honesty         | 31 | 31 |