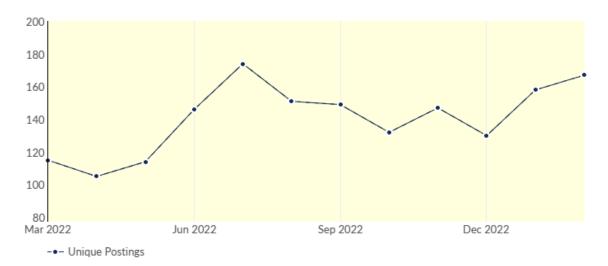

### **Job Postings Summary**

1,154
Unique Postings
4,101 Total Postings

Posting Intensity

Regional Average: 4:1

32 days Median Posting Duration Regional Average: 32 days

There were **4,101** total job postings for your selection from March 2021 to February 2023, of which **1,154** were unique. These numbers give us a Posting Intensity of **4-to-1**, meaning that for every 4 postings there is 1 unique job posting.