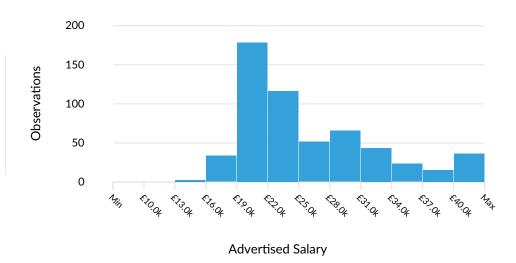

#### **Advertised Salary**

There are 562 advertised salary observations (49% of the 1,154 matching postings).

£23.6k
Median Advertised Salary