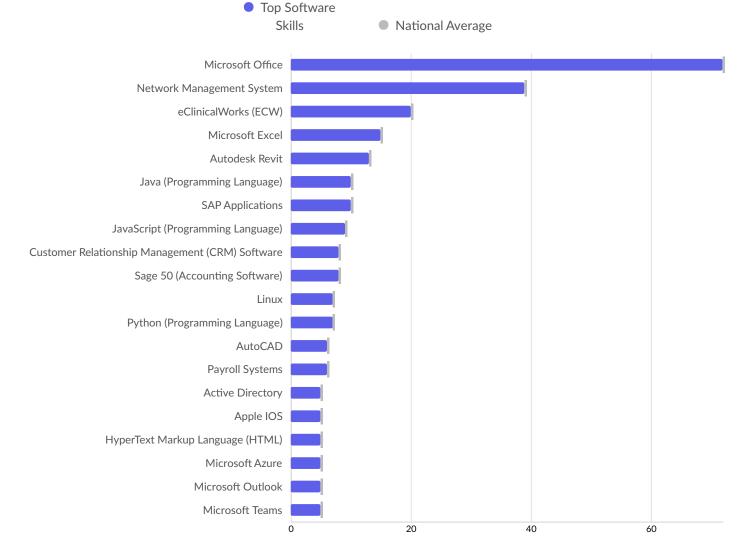

| Top Software Skills                             | Unique Postings | National Average |
|-------------------------------------------------|-----------------|------------------|
| Microsoft Office                                | 72              | 72               |
| Network Management System                       | 39              | 39               |
| eClinicalWorks (ECW)                            | 20              | 20               |
| Microsoft Excel                                 | 15              | 15               |
| Autodesk Revit                                  | 13              | 13               |
| Java (Programming Language)                     | 10              | 10               |
| SAP Applications                                | 10              | 10               |
| JavaScript (Programming Language)               | 9               | 9                |
| Customer Relationship Management (CRM) Software | 8               | 8                |
| Sage 50 (Accounting Software)                   | 8               | 8                |
| Linux                                           | 7               | 7                |
| Python (Programming Language)                   | 7               | 7                |

| AutoCAD                          | 6 | 6 |
|----------------------------------|---|---|
| Payroll Systems                  | 6 | 6 |
| Active Directory                 | 5 | 5 |
| Apple IOS                        | 5 | 5 |
| HyperText Markup Language (HTML) | 5 | 5 |
| Microsoft Azure                  | 5 | 5 |
| Microsoft Outlook                | 5 | 5 |
| Microsoft Teams                  | 5 | 5 |
|                                  |   |   |