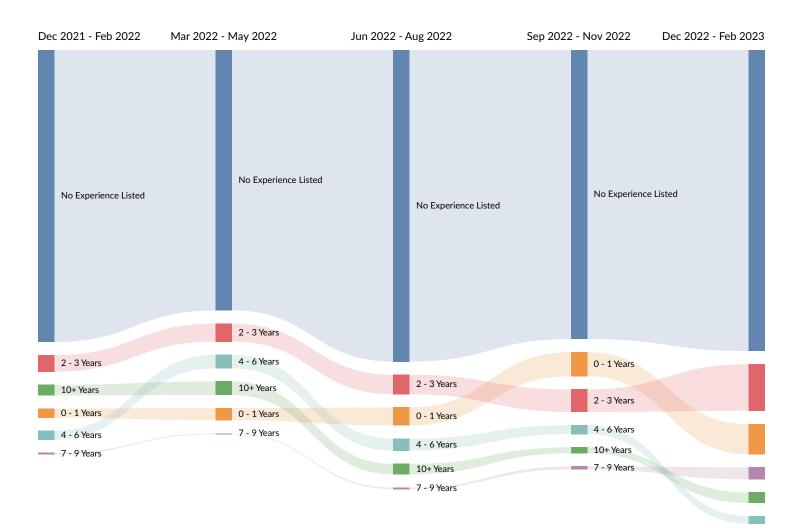

#### Minimum Experience Requirement Trends in Job Postings by Quarter

The chart below captures the trend for the experience requirements by quarter shown in postings in your region based on your filters.