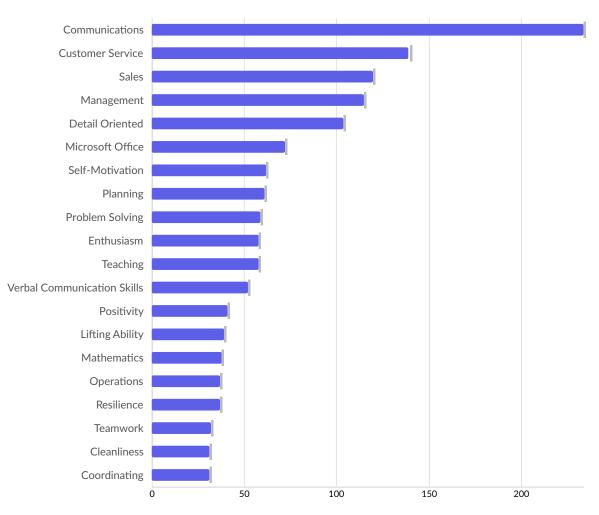

#### Top Common Skills National Average

| Top Common Skills           | Unique Postings | National Average |
|-----------------------------|-----------------|------------------|
| Communications              | 234             | 234              |
| Customer Service            | 139             | 140              |
| Sales                       | 120             | 120              |
| Management                  | 115             | 115              |
| Detail Oriented             | 104             | 104              |
| Microsoft Office            | 72              | 72               |
| Self-Motivation             | 62              | 62               |
| Planning                    | 61              | 61               |
| Problem Solving             | 59              | 59               |
| Enthusiasm                  | 58              | 58               |
| Teaching                    | 58              | 58               |
| Verbal Communication Skills | 52              | 52               |
| Positivity                  | 41              | 41               |
|                             |                 |                  |

| Lifting Ability | 39 | 39 |
|-----------------|----|----|
| Mathematics     | 38 | 38 |
| Operations      | 37 | 37 |
| Resilience      | 37 | 37 |
| Teamwork        | 32 | 32 |
| Cleanliness     | 31 | 31 |
| Coordinating    | 31 | 31 |
|                 |    |    |