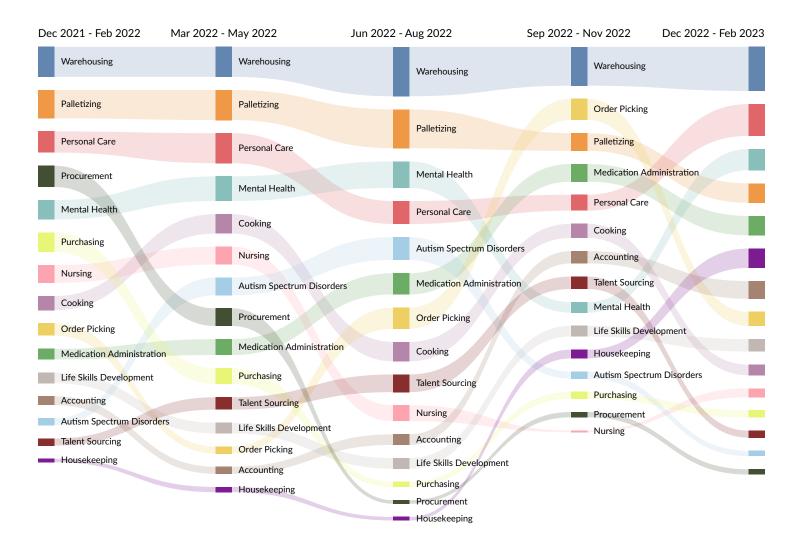

#### Skill Trends in Job Postings by Quarter

The chart below captures the postings trend for the top 15 skills posted for based on your filters.