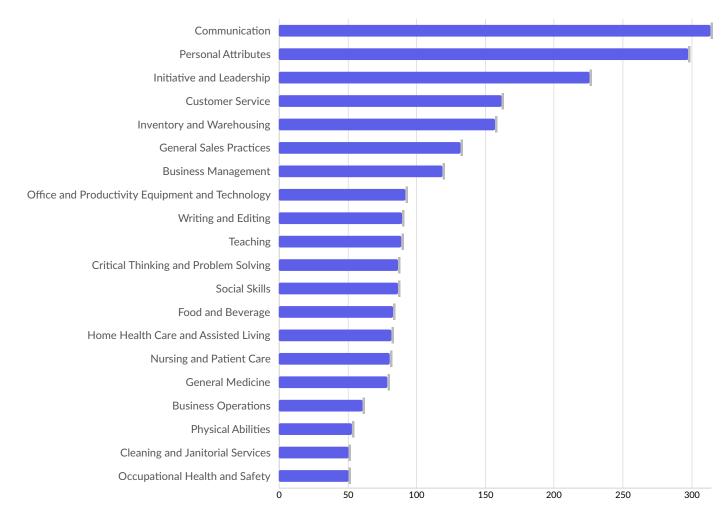

| Top Skill Subcategories                          | Unique Postings | National Average |
|--------------------------------------------------|-----------------|------------------|
| Communication                                    | 314             | 314              |
| Personal Attributes                              | 298             | 298              |
| Initiative and Leadership                        | 226             | 226              |
| Customer Service                                 | 162             | 162              |
| Inventory and Warehousing                        | 157             | 157              |
| General Sales Practices                          | 132             | 132              |
| Business Management                              | 119             | 119              |
| Office and Productivity Equipment and Technology | 92              | 92               |
| Writing and Editing                              | 90              | 90               |
| Teaching                                         | 89              | 89               |
| Critical Thinking and Problem Solving            | 87              | 87               |
| Social Skills                                    | 87              | 87               |
| Food and Beverage                                | 83              | 83               |
|                                                  |                 |                  |

| Home Health Care and Assisted Living | 82 | 82 |
|--------------------------------------|----|----|
| Nursing and Patient Care             | 81 | 81 |
| General Medicine                     | 79 | 79 |
| Business Operations                  | 61 | 61 |
| Physical Abilities                   | 53 | 53 |
| Cleaning and Janitorial Services     | 51 | 51 |
| Occupational Health and Safety       | 51 | 51 |
|                                      |    |    |