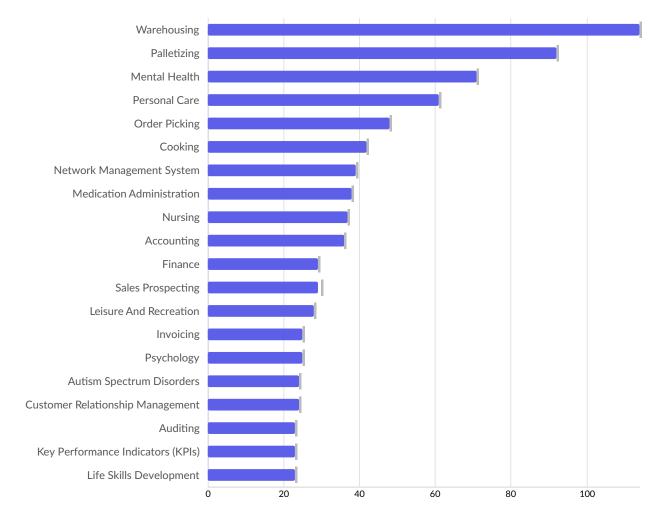

| Top Specialized Skills    | Unique Postings | National Average |
|---------------------------|-----------------|------------------|
| Warehousing               | 114             | 114              |
| Palletizing               | 92              | 92               |
| Mental Health             | 71              | 71               |
| Personal Care             | 61              | 61               |
| Order Picking             | 48              | 48               |
| Cooking                   | 42              | 42               |
| Network Management System | 39              | 39               |
| Medication Administration | 38              | 38               |
| Nursing                   | 37              | 37               |
| Accounting                | 36              | 36               |
| Finance                   | 29              | 29               |
| Sales Prospecting         | 29              | 30               |
| Leisure And Recreation    | 28              | 28               |
|                           |                 |                  |

| Invoicing                         | 25 | 25 |
|-----------------------------------|----|----|
| Psychology                        | 25 | 25 |
| Autism Spectrum Disorders         | 24 | 24 |
| Customer Relationship Management  | 24 | 24 |
| Auditing                          | 23 | 23 |
| Key Performance Indicators (KPIs) | 23 | 23 |
| Life Skills Development           | 23 | 23 |
|                                   |    |    |