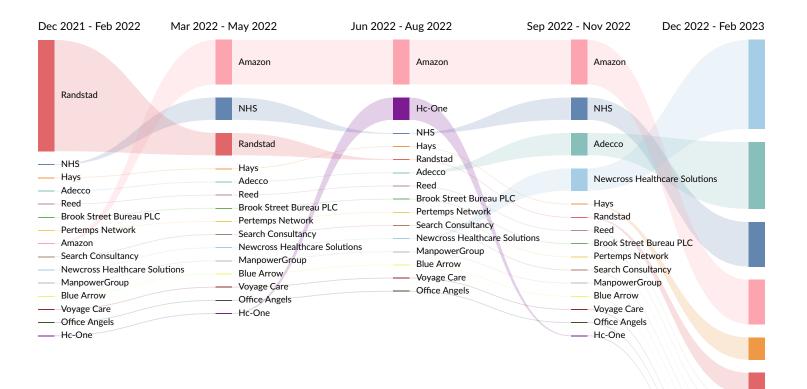

#### Company Trends in Job Postings by Quarter

The chart below captures the postings trend for the top 15 companies posted for based on your filters.