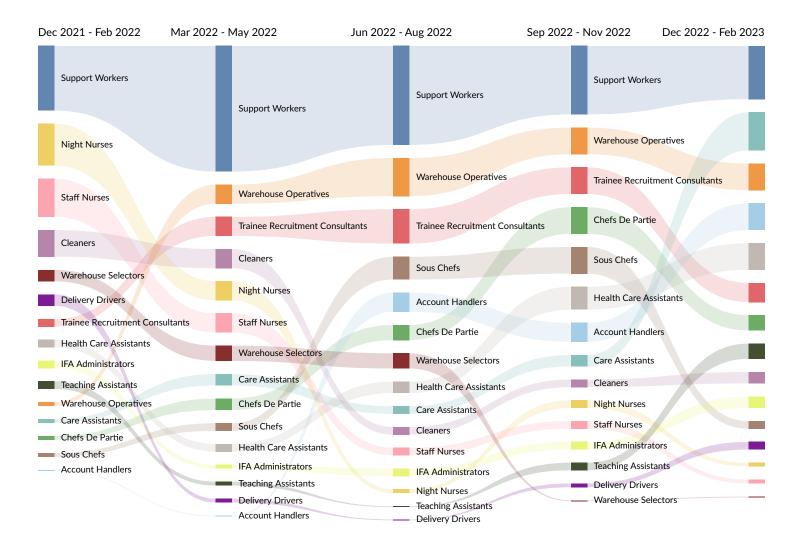

#### Job Title Trends in Job Postings by Quarter

The chart below captures the postings trend for the top 15 job titles posted for based on your filters.