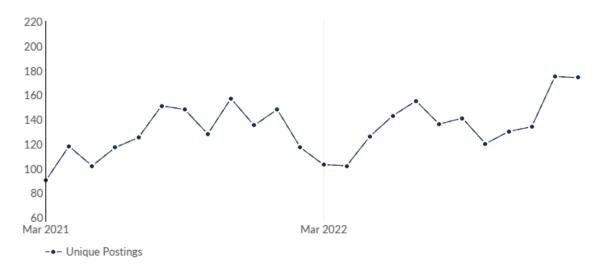

#### Advertised Wage Trend

#### Remote Trends in Job Postings by Quarter

The chart below captures the remote posting trends based on your filters.

| Month    | Unique Postings | Posting Intensity |
|----------|-----------------|-------------------|
| Feb 2023 | 174             | 3:1               |
| Jan 2023 | 175             | 3:1               |
| Dec 2022 | 134             | 3:1               |
| Nov 2022 | 130             | 3:1               |
| Oct 2022 | 120             | 3:1               |
| Sep 2022 | 141             | 2:1               |
| Aug 2022 | 136             | 2:1               |
| Jul 2022 | 155             | 2:1               |
| Jun 2022 | 143             | 2:1               |
| May 2022 | 126             | 2:1               |
| Apr 2022 | 102             | 2:1               |
| Mar 2022 | 103             | 2:1               |

| Month    | Unique Postings | Posting Intensity |
|----------|-----------------|-------------------|
| Feb 2023 | 174             | 3:1               |
| Jan 2023 | 175             | 3:1               |
| Dec 2022 | 134             | 3:1               |
| Nov 2022 | 130             | 3:1               |
| Oct 2022 | 120             | 3:1               |
| Sep 2022 | 141             | 2:1               |
| Aug 2022 | 136             | 2:1               |
| Jul 2022 | 155             | 2:1               |
| Jun 2022 | 143             | 2:1               |
| May 2022 | 126             | 2:1               |
| Apr 2022 | 102             | 2:1               |
| Mar 2022 | 103             | 2:1               |