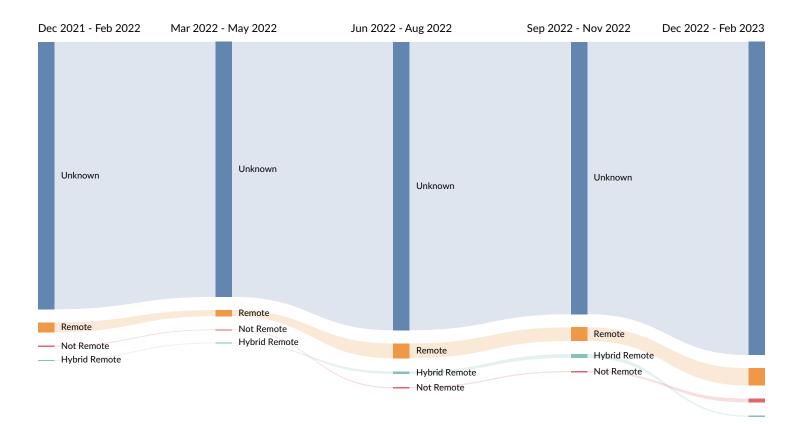

#### Remote Trends in Job Postings by Quarter

The chart below captures the remote posting trends based on your filters.

| Month    | Unique Postings | Posting Intensity |
|----------|-----------------|-------------------|
| Feb 2023 | 174             | 3:1               |
| Jan 2023 | 175             | 3:1               |
| Dec 2022 | 134             | 3:1               |
| Nov 2022 | 130             | 3:1               |
| Oct 2022 | 120             | 3:1               |
| Sep 2022 | 141             | 2:1               |
| Aug 2022 | 136             | 2:1               |
| Jul 2022 | 155             | 2:1               |
| Jun 2022 | 143             | 2:1               |
| May 2022 | 126             | 2:1               |
| Apr 2022 | 102             | 2:1               |
| Mar 2022 | 103             | 2:1               |