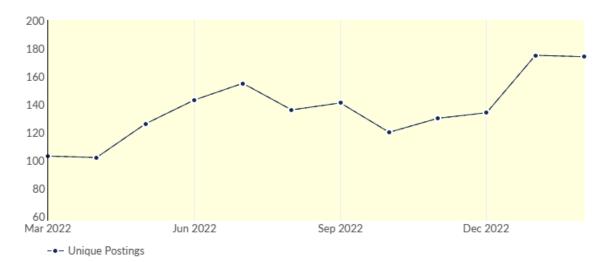

#### Remote Trends in Job Postings by Quarter

The chart below captures the remote posting trends based on your filters.

| Month    | Unique Postings | Posting Intensity |
|----------|-----------------|-------------------|
| Feb 2023 | 174             | 3:1               |
| Jan 2023 | 175             | 3:1               |
| Dec 2022 | 134             | 3:1               |
| Nov 2022 | 130             | 3:1               |
| Oct 2022 | 120             | 3:1               |
| Sep 2022 | 141             | 2:1               |
| Aug 2022 | 136             | 2:1               |
| Jul 2022 | 155             | 2:1               |
| Jun 2022 | 143             | 2:1               |
| May 2022 | 126             | 2:1               |
| Apr 2022 | 102             | 2:1               |
| Mar 2022 | 103             | 2:1               |