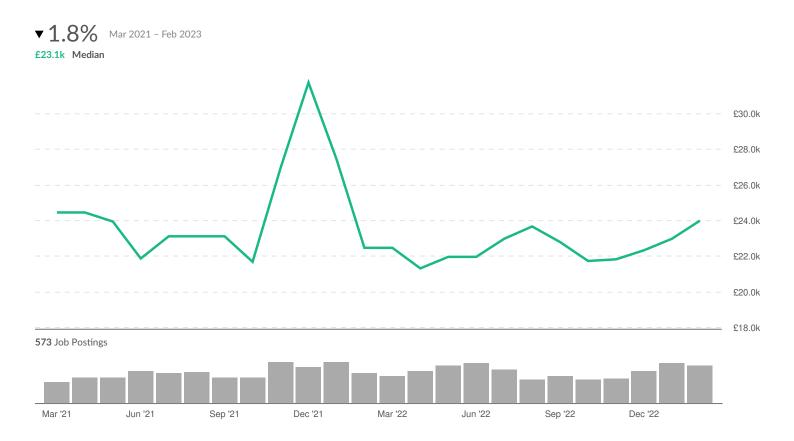

|
| Education Level: Any              |                     |
| Keyword Search:                   |                     |
| Posting Type: Active Postings     |                     |

#### Job Postings Summary



There were 2,988 total job postings for your selection from March 2021 to February 2023, of which 1,214 were unique. These numbers give us a Posting Intensity of 2-to-1, meaning that for every 2 postings there is 1 unique job posting.

This is close to the Posting Intensity for all other occupations and companies in the region (2-to-1), indicating that they are putting average effort toward hiring for this position.

#### **Advertised Salary**

There are 573 advertised salary observations (47% of the 1,214 matching postings).



Advertised Salary

#### Advertised Wage Trend



#### **Top Cities Posting**

| City                              | Total/Unique (Mar 2021 - Feb 2023) | Posting Intensity | Median<br>Posting<br>Duration |
|-----------------------------------|------------------------------------|-------------------|-------------------------------|
| Neston, Cheshire West and Chester | 2,988 / 1,214                      | 2:1               | 33 days                       |

#### **Top Local Authorities Posting**

| Local Authority           | Total/Unique (Mar 2021 - Feb 2023) | Posting Intensity | Median<br>Posting<br>Duration |
|---------------------------|------------------------------------|-------------------|-------------------------------|
| Cheshire West and Chester | 2,988 / 1,214                      | 2:1               | 33 days