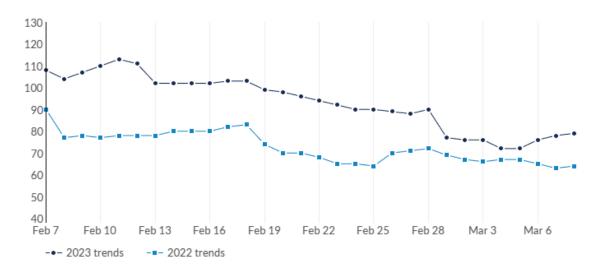

This view displays the most recent 30 days of job postings activity to show near-term trends. It does not reflect your timeframe.

| Day               | Unique Postings | Last Year's Unique Postings | % Change |
|-------------------|-----------------|-----------------------------|----------|
| February 7, 2023  | 108             | 90                          | +20.0%   |
| February 8, 2023  | 104             | 77                          | +35.1%   |
| February 9, 2023  | 107             | 78                          | +37.2%   |
| February 10, 2023 | 110             | 77                          | +42.9%   |
| February 11, 2023 | 113             | 78                          | +44.9%   |
| February 12, 2023 | 111             | 78                          | +42.3%   |
| February 13, 2023 | 102             | 78                          | +30.8%   |
| February 14, 2023 | 102             | 80                          | +27.5%   |
| February 15, 2023 | 102             | 80                          | +27.5%   |
| February 16, 2023 | 102             | 80                          | +27.5%   |
| February 17, 2023 | 103             | 82                          | +25.6%   |
| February 18, 2023 | 103             | 83                          | +24.1%   |
| February 19, 2023 | 99              | 74                          | +33.8%   |
| February 20, 2023 | 98              | 70                          | +40.0%   |
| February 21, 2023 | 96              | 70                          | +37.1%   |
| February 22, 2023 | 94              | 68                          | +38.2%   |
| February 23, 2023 | 92              | 65                          | +41.5%   |
| February 24, 2023 | 90              | 65                          | +38.5%   |

| February 25, 2023       90       64       +40.6%         February 26, 2023       89       70       +27.1%         February 27, 2023       88       71       +23.9%         February 28, 2023       90       72       +25.0%         March 1, 2023       77       69       +11.6%         March 2, 2023       76       67       +13.4%         March 3, 2023       76       66       +15.2%         March 4, 2023       72       67       +7.5%         March 5, 2023       72       67       +7.5%         March 6, 2023       76       65       +16.9%         March 7, 2023       78       63       +23.8%         March 7, 2023       79       64       +23.4% |                   |    |    |        |
|-------------------------------------------------------------------------------------------------------------------------------------------------------------------------------------------------------------------------------------------------------------------------------------------------------------------------------------------------------------------------------------------------------------------------------------------------------------------------------------------------------------------------------------------------------------------------------------------------------------------------------------------------------------------|-------------------|----|----|--------|
| February 27, 2023       88       71       +23.9%         February 28, 2023       90       72       +25.0%         March 1, 2023       77       69       +11.6%         March 2, 2023       76       67       +13.4%         March 3, 2023       76       66       +15.2%         March 4, 2023       72       67       +7.5%         March 5, 2023       72       67       +7.5%         March 6, 2023       76       65       +16.9%         March 6, 2023       78       63       +23.8%                                                                                                                                                                        | February 25, 2023 | 90 | 64 | +40.6% |
| February 28, 2023       90       72       +25.0%         March 1, 2023       77       69       +11.6%         March 2, 2023       76       67       +13.4%         March 3, 2023       76       66       +15.2%         March 4, 2023       72       67       +7.5%         March 5, 2023       72       67       +7.5%         March 6, 2023       76       65       +16.9%         March 7, 2023       78       63       +23.8%                                                                                                                                                                                                                                 | February 26, 2023 | 89 | 70 | +27.1% |
| March 1, 20237769+11.6%March 2, 20237667+13.4%March 3, 20237666+15.2%March 4, 20237267+7.5%March 5, 20237267+7.5%March 6, 20237665+16.9%March 7, 20237863+23.8%                                                                                                                                                                                                                                                                                                                                                                                                                                                                                                   | February 27, 2023 | 88 | 71 | +23.9% |
| March 2, 2023       76       67       +13.4%         March 3, 2023       76       66       +15.2%         March 4, 2023       72       67       +7.5%         March 5, 2023       72       67       +7.5%         March 6, 2023       76       65       +16.9%         March 7, 2023       78       63       +23.8%                                                                                                                                                                                                                                                                                                                                               | February 28, 2023 | 90 | 72 | +25.0% |
| March 3, 2023       76       66       +15.2%         March 4, 2023       72       67       +7.5%         March 5, 2023       72       67       +7.5%         March 6, 2023       76       65       +16.9%         March 7, 2023       78       63       +23.8%                                                                                                                                                                                                                                                                                                                                                                                                    | March 1, 2023     | 77 | 69 | +11.6% |
| March 4, 2023       72       67       +7.5%         March 5, 2023       72       67       +7.5%         March 6, 2023       76       65       +16.9%         March 7, 2023       78       63       +23.8%                                                                                                                                                                                                                                                                                                                                                                                                                                                         | March 2, 2023     | 76 | 67 | +13.4% |
| March 5, 2023       72       67       +7.5%         March 6, 2023       76       65       +16.9%         March 7, 2023       78       63       +23.8%                                                                                                                                                                                                                                                                                                                                                                                                                                                                                                             | March 3, 2023     | 76 | 66 | +15.2% |
| March 6, 2023       76       65       +16.9%         March 7, 2023       78       63       +23.8%                                                                                                                                                                                                                                                                                                                                                                                                                                                                                                                                                                 | March 4, 2023     | 72 | 67 | +7.5%  |
| March 7, 2023 78 63 +23.8%                                                                                                                                                                                                                                                                                                                                                                                                                                                                                                                                                                                                                                        | March 5, 2023     | 72 | 67 | +7.5%  |
|                                                                                                                                                                                                                                                                                                                                                                                                                                                                                                                                                                                                                                                                   | March 6, 2023     | 76 | 65 | +16.9% |
| March 8, 2023 79 64 +23.4%                                                                                                                                                                                                                                                                                                                                                                                                                                                                                                                                                                                                                                        | March 7, 2023     | 78 | 63 | +23.8% |
|                                                                                                                                                                                                                                                                                                                                                                                                                                                                                                                                                                                                                                                                   | March 8, 2023     | 79 | 64 | +23.4% |