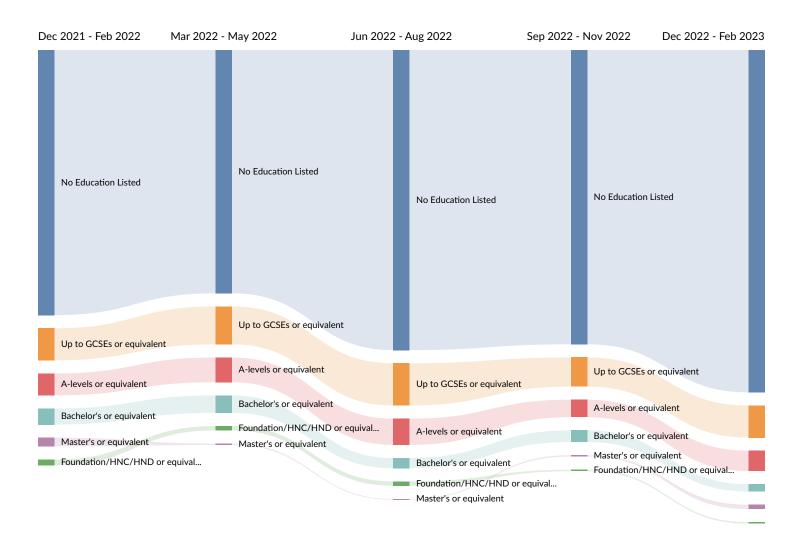

#### Educational Requirement Trends in Job Postings by Quarter

The chart below captures the quarterly trend for the educational requirements shown in postings in your region based on your filters.