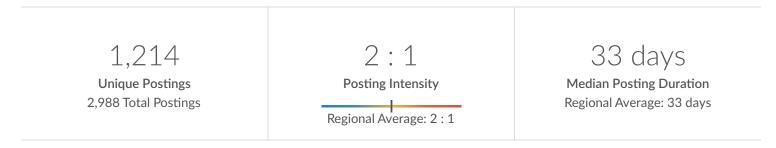

#### Job Postings Summary

There were 2,988 total job postings for your selection from March 2021 to February 2023, of which 1,214 were unique. These numbers give us a Posting Intensity of 2-to-1, meaning that for every 2 postings there is 1 unique job posting.

This is close to the Posting Intensity for all other occupations and companies in the region (2-to-1), indicating that they are putting average effort toward hiring for this position.

#### **Top Cities Posting**

| City                              | Total/Unique (Mar 2021 - Feb 2023) | Posting Intensity | Median<br>Posting<br>Duration |
|-----------------------------------|------------------------------------|-------------------|-------------------------------|
| Neston, Cheshire West and Chester | 2,988 / 1,214                      | 2:1               | 33 days                       |