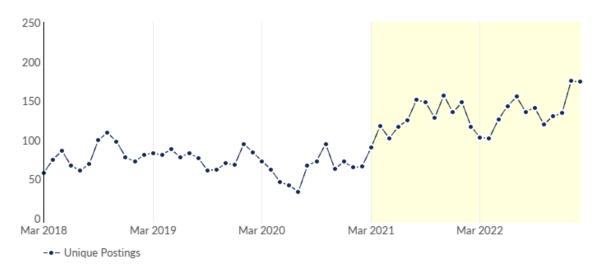

#### Job Postings Summary

There were 2,988 total job postings for your selection from March 2021 to February 2023, of which 1,214 were unique. These numbers give us a Posting Intensity of 2-to-1, meaning that for every 2 postings there is 1 unique job posting.

#### Remote Trends in Job Postings by Quarter

The chart below captures the remote posting trends based on your filters.

| Month    | Unique Postings | Posting Intensity |
|----------|-----------------|-------------------|
| Feb 2023 | 174             | 3:1               |
| Jan 2023 | 175             | 3:1               |
| Dec 2022 | 134             | 3:1               |
| Nov 2022 | 130             | 3:1               |
| Oct 2022 | 120             | 3:1               |
| Sep 2022 | 141             | 2:1               |
| Aug 2022 | 136             | 2:1               |
| Jul 2022 | 155             | 2:1               |
| Jun 2022 | 143             | 2:1               |
| May 2022 | 126             | 2:1               |
| Apr 2022 | 102             | 2:1               |
| Mar 2022 | 103             | 2:1               |