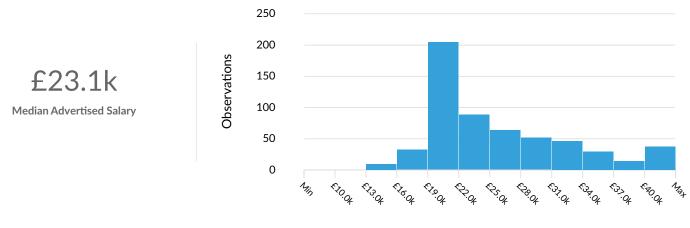

#### **Advertised Salary**

There are 573 advertised salary observations (47% of the 1,214 matching postings).

Advertised Salary