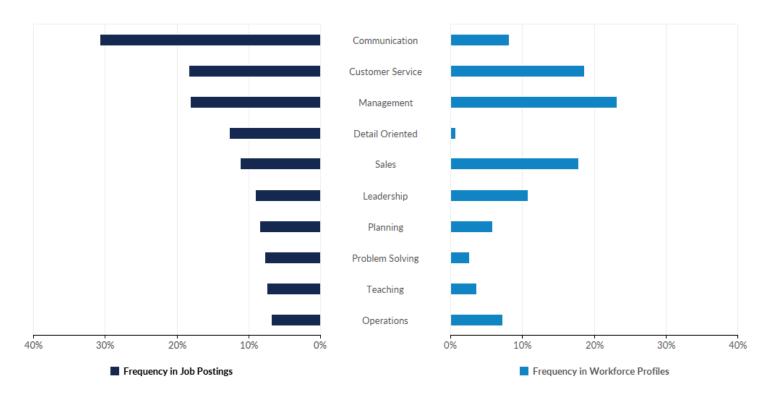

## **Top Common Skills**

## **Top Common Skills**

|                  | Frequency in<br>Postings | Postings with Skill / Total<br>Postings (Apr 2024 - Mar<br>2025) | Frequency in<br>Profiles | Profiles with Skill / Total<br>Profiles (2023 - 2025) |
|------------------|--------------------------|------------------------------------------------------------------|--------------------------|-------------------------------------------------------|
| Communication    | 31%                      | 9,554 / 31,082                                                   | 8%                       | 5,995 / 73,055                                        |
| Customer Service | 18%                      | 5,713 / 31,082                                                   | 19%                      | 13,629 / 73,055                                       |
| Management       | 18%                      | 5,625 / 31,082                                                   | 23%                      | 16,918 / 73,055                                       |
| Detail Oriented  | 13%                      | 3,958 / 31,082                                                   | 1%                       | 493 / 73,055                                          |
| Sales            | 11%                      | 3,484 / 31,082                                                   | 18%                      | 12,997 / 73,055                                       |
| Leadership       | 9%                       | 2,803 / 31,082                                                   | 11%                      | 7,851 / 73,055                                        |
| Planning         | 8%                       | 2,623 / 31,082                                                   | 6%                       | 4,239 / 73,055                                        |
| Problem Solving  | 8%                       | 2,403 / 31,082                                                   | 3%                       | 1,923 / 73,055                                        |
| Teaching         | 7%                       | 2,307 / 31,082                                                   | 4%                       | 2,649 / 73,055                                        |
| Operations       | 7%                       | 2,144 / 31,082                                                   | 7%                       | 5,284 / 73,055                                        |