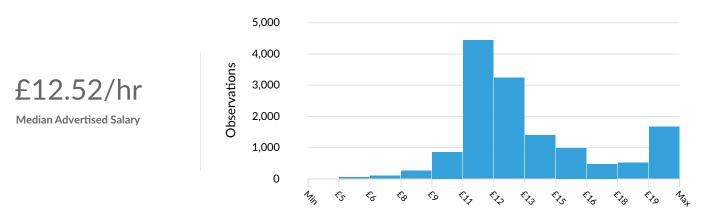

## **Advertised Salary**

There are **13,869** advertised salary observations (45% of the 31,082 matching postings).

Advertised Salary

## Advertised Salary Trend

▲ 6.6% Apr 2024 - Mar 2025 £12.52 Median

#### 13,870 Job Postings

| Apr '24 | May '24 | Jun '24 | Jul '24 | Aug '24 | Sep '24 | Oct '24 | Nov '24 | Dec '24 | Jan '25 | Feb '25 | Mar '25 |
|---------|---------|---------|---------|---------|---------|---------|---------|---------|---------|---------|---------|