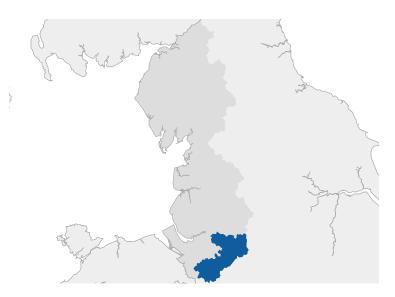

## Job Postings Regional Breakdown

#### **Local Authority**

**Cheshire East** 

Unique Postings (Apr 2024 - Mar 2025)

31,082