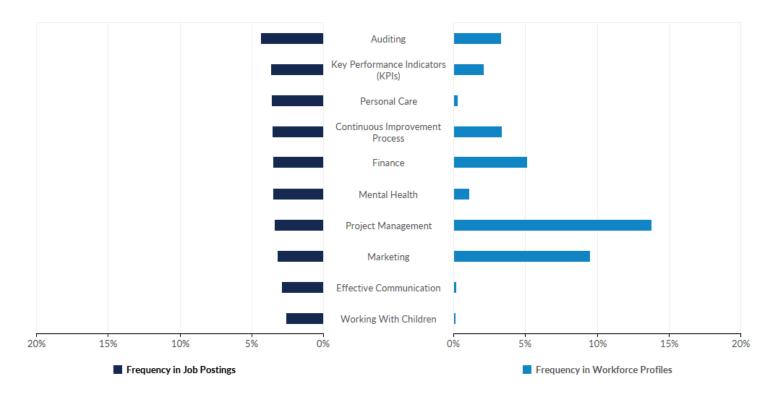

The following provides insight into the supply and demand of relevant skills by comparing the frequency of skills present in job postings against skills present in today's workforce. Along with Lightcast's job posting analytics, this comparison leverages Lightcast's dataset of more than 100M online resumés and profiles. All resumés and profiles used in these comparisons have been updated within the last three years.

\*The skills associated with workforce profiles represent workers of all education and experience levels.

## **Top Specialized Skills**

## **Top Specialized Skills**

|                                   | Frequency in<br>Postings | Postings with Skill / Total<br>Postings (Apr 2024 - Mar<br>2025) | Frequency in<br>Profiles | Profiles with Skill / Total<br>Profiles (2023 - 2025) |
|-----------------------------------|--------------------------|------------------------------------------------------------------|--------------------------|-------------------------------------------------------|
| Auditing                          | 4%                       | 1,368 / 31,082                                                   | 3%                       | 2,443 / 73,055                                        |
| Key Performance Indicators (KPIs) | 4%                       | 1,148 / 31,082                                                   | 2%                       | 1,529 / 73,055                                        |
| Personal Care                     | 4%                       | 1,133 / 31,082                                                   | 0%                       | 210 / 73,055                                          |
| Continuous Improvement Process    | 4%                       | 1,114 / 31,082                                                   | 3%                       | 2,467 / 73,055                                        |
| Finance                           | 4%                       | 1,096 / 31,082                                                   | 5%                       | 3,758 / 73,055                                        |
| Mental Health                     | 4%                       | 1,094 / 31,082                                                   | 1%                       | 794 / 73,055                                          |
| Project Management                | 3%                       | 1,061 / 31,082                                                   | 14%                      | 10,086 / 73,055                                       |
| Marketing                         | 3%                       | 998 / 31,082                                                     | 10%                      | 6,966 / 73,055                                        |

| Effective Communication | 3% | 916 / 31,082 | 0% | 159 / 73,055 |
|-------------------------|----|--------------|----|--------------|
| Working With Children   | 3% | 818 / 31,082 | 0% | 124 / 73,055 |