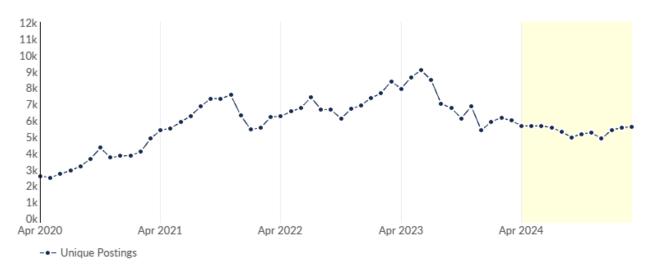

## Unique Postings Trend

| Month    | Unique Postings | Posting Intensity |
|----------|-----------------|-------------------|
| Mar 2025 | 5,610           | 2:1               |
| Feb 2025 | 5,542           | 2:1               |
| Jan 2025 | 5,414           | 2:1               |
| Dec 2024 | 4,870           | 2:1               |
| Nov 2024 | 5,242           | 2:1               |
| Oct 2024 | 5,165           | 2:1               |
| Sep 2024 | 4,955           | 3:1               |
| Aug 2024 | 5,307           | 3:1               |
| Jul 2024 | 5,550           | 3:1               |
| Jun 2024 | 5,666           | 3:1               |
| May 2024 | 5,646           | 2:1               |
| Apr 2024 | 5,664           | 2:1               |
| Mar 2024 | 5,975           | 2:1               |
| Feb 2024 | 6,161           | 3:1               |
| Jan 2024 | 5,919           | 3:1               |
| Dec 2023 | 5,379           | 3:1               |
| Nov 2023 | 6,855           | 3:1               |
| Oct 2023 | 6,120           | 3:1               |
| Sep 2023 | 6,760           | 3:1               |
| Aug 2023 | 7,009           | 3:1               |
|          |                 |                   |

| 📕 Lightcast | Lightcast Q1 2025 Data Set   lightcast.io |       | Page 7/29 |
|-------------|-------------------------------------------|-------|-----------|
| Jan 2021    |                                           | 3,848 | 5:1       |
| Feb 2021    |                                           | 4,063 | 4:1       |
| Mar 2021    |                                           | 4,872 | 4:1       |
| Apr 2021    |                                           | 5,393 | 4:1       |
| May 2021    |                                           | 5,512 | 4:1       |
| Jun 2021    |                                           | 5,886 | 4:1       |
| Jul 2021    |                                           | 6,267 | 4:1       |
| Aug 2021    |                                           | 6,843 | 4:1       |
| Sep 2021    |                                           | 7,336 | 4:1       |
| Oct 2021    |                                           | 7,331 | 4:1       |
| Nov 2021    |                                           | 7,542 | 4:1       |
| Dec 2021    |                                           | 6,295 | 4:1       |
| Jan 2022    |                                           | 5,431 | 4:1       |
| Feb 2022    |                                           | 5,543 | 4:1       |
| Mar 2022    |                                           | 6,212 | 3:1       |
| Apr 2022    |                                           | 6,237 | 3:1       |
| May 2022    |                                           | 6,540 | 3:1       |
| Jun 2022    |                                           | 6,755 | 3:1       |
| Jul 2022    |                                           | 7,407 | 3:1       |
| Aug 2022    |                                           | 6,674 | 3:1       |
| Sep 2022    |                                           | 6,646 | 3:1       |
| Oct 2022    |                                           | 6,105 | 3:1       |
| Nov 2022    |                                           | 6,687 | 3:1       |
| Dec 2022    |                                           | 6,923 | 3:1       |
| Jan 2023    |                                           | 7,371 | 3:1       |
| Feb 2023    |                                           | 7,658 | 3:1       |
| Mar 2023    |                                           | 8,386 | 3:1       |
| Apr 2023    |                                           | 7,939 | 3:1       |
| May 2023    |                                           | 8,641 | 3:1       |
| Jun 2023    |                                           | 9,069 | 3:1       |
| Jul 2023    |                                           | 8,451 |           |

| Dec 2020 | 3,810 | 5:1 |
|----------|-------|-----|
| Nov 2020 | 3,713 | 4:1 |
| Oct 2020 | 4,312 | 4:1 |
| Sep 2020 | 3,637 | 4:1 |
| Aug 2020 | 3,176 | 4:1 |
| Jul 2020 | 2,925 | 4:1 |
| Jun 2020 | 2,713 | 3:1 |
| May 2020 | 2,491 | 3:1 |
| Apr 2020 | 2,593 | 3:1 |
|          |       |     |