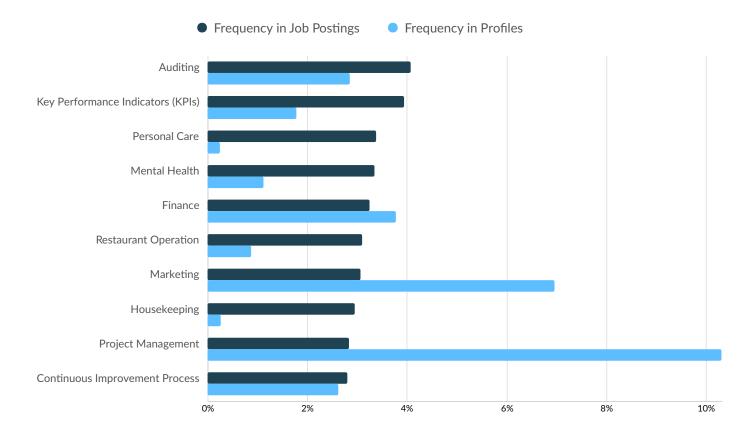

# **Top Specialized Skills**

|                                   | Postings | % of Total Postings | Profiles | % of Total Profiles |
|-----------------------------------|----------|---------------------|----------|---------------------|
| Auditing                          | 1,255    | 4%                  | 4,284    | 3%                  |
| Key Performance Indicators (KPIs) | 1,214    | 4%                  | 2,660    | 2%                  |
| Personal Care                     | 1,039    | 3%                  | 374      | 0%                  |
| Mental Health                     | 1,031    | 3%                  | 1,684    | 1%                  |
| Finance                           | 999      | 3%                  | 5,652    | 4%                  |
| Restaurant Operation              | 953      | 3%                  | 1,303    | 1%                  |
| Marketing                         | 944      | 3%                  | 10,433   | 7%                  |
| Housekeeping                      | 908      | 3%                  | 407      | 0%                  |
| Project Management                | 876      | 3%                  | 15,451   | 10%                 |
| Continuous Improvement Process    | 865      | 3%                  | 3,928    | 3%                  |