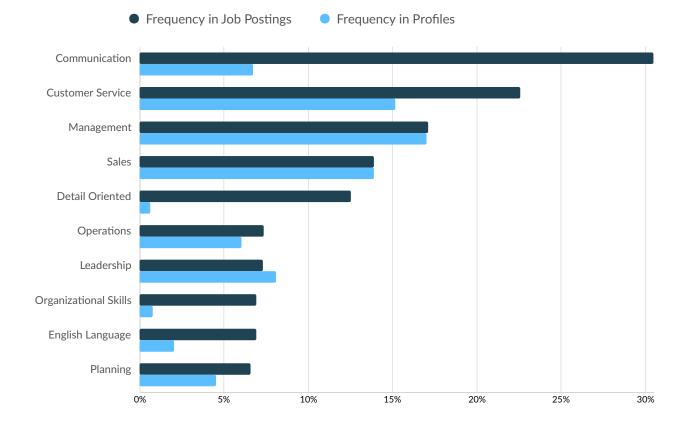

# **Top Common Skills**

|                       | Postings | % of Total Postings | Profiles | % of Total Profiles |
|-----------------------|----------|---------------------|----------|---------------------|
| Communication         | 9,389    | 31%                 | 10,102   | 7%                  |
| Customer Service      | 6,953    | 23%                 | 22,761   | 15%                 |
| Management            | 5,278    | 17%                 | 25,548   | 17%                 |
| Sales                 | 4,277    | 14%                 | 20,819   | 14%                 |
| Detail Oriented       | 3,854    | 13%                 | 926      | 1%                  |
| Operations            | 2,267    | 7%                  | 9,034    | 6%                  |
| Leadership            | 2,250    | 7%                  | 12,110   | 8%                  |
| Organizational Skills | 2,135    | 7%                  | 1,202    | 1%                  |
| English Language      | 2,135    | 7%                  | 3,046    | 2%                  |
| Planning              | 2,025    | 7%                  | 6,809    | 5%                  |