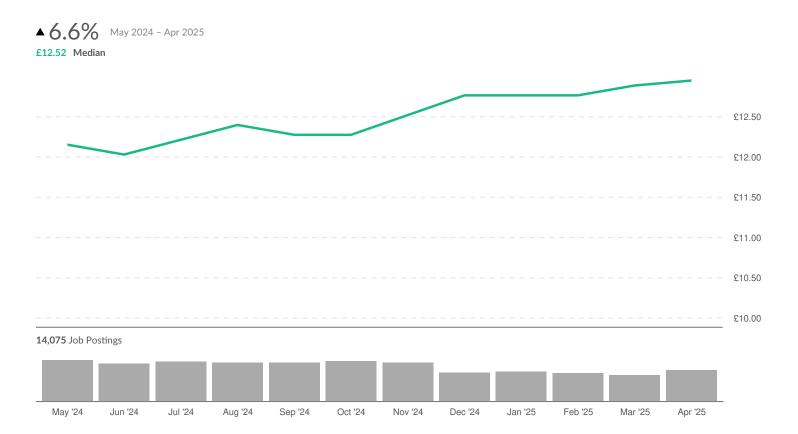

E06000050      | Cheshire West and Chester            |  |  |  |
| Minimum Expe   | erience Required: Any                |  |  |  |
| Advertised Sal | ary: Include all postings regardless |  |  |  |
| Education Leve | Education Level: Any                 |  |  |  |
| Company Type:  |                                      |  |  |  |
|                |                                      |  |  |  |
| Non-Staffing   | Companies                            |  |  |  |
| Keyword Sear   | ch:                                  |  |  |  |
| Posting Type:  | Active Postings                      |  |  |  |

# Job Postings Overview



## **Advertised Salary**

There are **14,074** advertised salary observations (46% of the 30,772 matching postings).



Advertised Salary

## **Advertised Salary Trend**



# Job Postings Regional Breakdown



#### **Local Authority**

Cheshire West and Chester

Unique Postings (May 2024 - Apr 2025)

# Unique Postings Trend



| Month    | Unique Postings | Posting Intensity |
|----------|-----------------|-------------------|
| May 2025 | 4,890           | 2:1               |
| Apr 2025 | 5,055           | 2:1               |
| Mar 2025 | 5,341           | 2:1               |
| Feb 2025 | 5,101           | 2:1               |
| Jan 2025 | 5,102           | 2:1               |
| Dec 2024 | 4,527           | 2:1               |
| Nov 2024 | 5,287           | 2:1               |
| Oct 2024 | 5,356           | 2:1               |
| Sep 2024 | 5,152           | 2:1               |
| Aug 2024 | 5,444           | 3:1               |
| Jul 2024 | 5,586           |