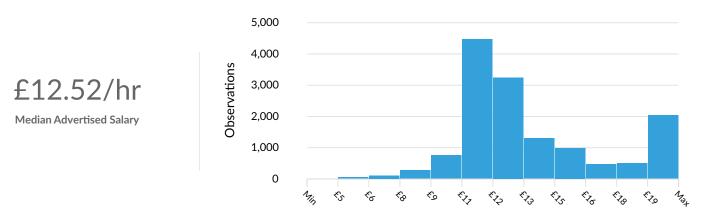

## **Advertised Salary**

There are **14,074** advertised salary observations (46% of the 30,772 matching postings).

Advertised Salary