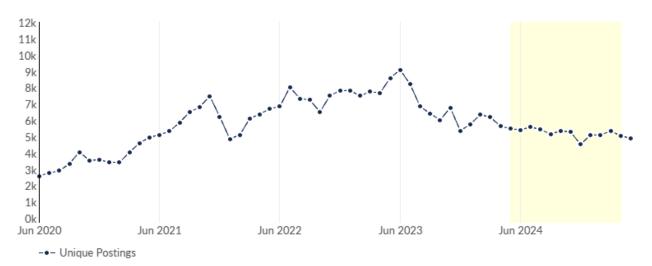

#### **Local Authority**

Cheshire West and Chester

Unique Postings (May 2024 - Apr 2025)

# Unique Postings Trend

| Month    | Unique Postings | Posting Intensity |
|----------|-----------------|-------------------|
| May 2025 | 4,890           | 2:1               |
| Apr 2025 | 5,055           | 2:1               |
| Mar 2025 | 5,341           | 2:1               |
| Feb 2025 | 5,101           | 2:1               |
| Jan 2025 | 5,102           | 2:1               |
| Dec 2024 | 4,527           | 2:1               |
| Nov 2024 | 5,287           | 2:1               |
| Oct 2024 | 5,356           | 2:1               |
| Sep 2024 | 5,152           | 2:1               |
| Aug 2024 | 5,444           | 3:1               |
| Jul 2024 | 5,586           | 3:1               |
| Jun 2024 | 5,417           | 3:1               |
| May 2024 | 5,480           | 3:1               |
| Apr 2024 | 5,651           | 3:1               |
| Mar 2024 | 6,188           | 3:1               |
| Feb 2024 | 6,351           | 3:1               |
| Jan 2024 | 5,756           | 3:1               |
| Dec 2023 | 5,362           | 3:1               |
| Nov 2023 | 6,779           | 3:1               |
| Oct 2023 | 6,014           | 3:1               |
|          |                 |                   |