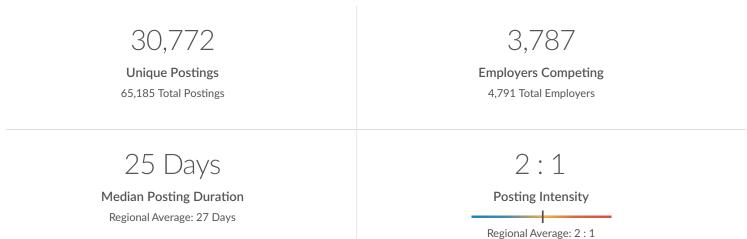

# Job Postings Overview

#### **Local Authority**

Cheshire West and Chester

Unique Postings (May 2024 - Apr 2025)

# Unique Postings Trend

| Month    | Unique Postings | Posting Intensity |
|----------|-----------------|-------------------|
| May 2025 | 4,890           | 2:1               |
| Apr 2025 | 5,055           | 2:1               |
| Mar 2025 | 5,341           | 2:1               |
| Feb 2025 | 5,101           | 2:1               |
| Jan 2025 | 5,102           | 2:1               |
| Dec 2024 | 4,527           | 2:1               |
| Nov 2024 | 5,287           | 2:1               |
| Oct 2024 | 5,356           | 2:1               |
| Sep 2024 | 5,152           | 2:1               |
| Aug 2024 | 5,444           | 3:1               |
| Jul 2024 | 5,586           | 3:1               |
| Jun 2024 | 5,417           | 3:1               |
| May 2024 | 5,480           | 3:1               |
| Apr 2024 | 5,651           | 3:1               |
| Mar 2024 | 6,188           | 3:1               |
| Feb 2024 | 6,351           | 3:1               |
| Jan 2024 | 5,756           | 3:1               |
| Dec 2023 | 5,362           | 3:1               |
| Nov 2023 | 6,779           | 3:1               |
| Oct 2023 | 6,014           | 3:1               |
|          |                 |                   |