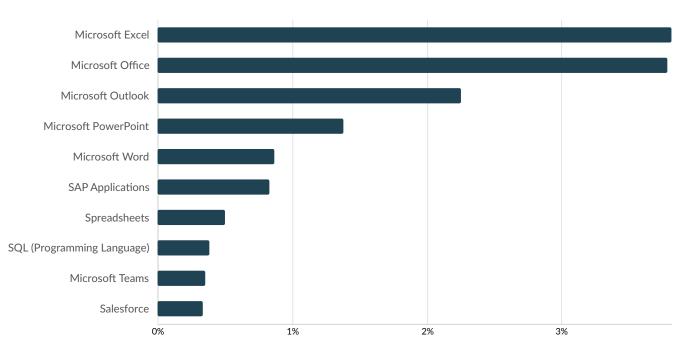

## **Top Software Skills**

|                            | Postings | % of Total Postings |
|----------------------------|----------|---------------------|
| Microsoft Excel            | 1,174    | 4%                  |
| Microsoft Office           | 1,164    | 4%                  |
| Microsoft Outlook          | 694      | 2%                  |
| Microsoft PowerPoint       | 424      | 1%                  |
| Microsoft Word             | 266      | 1%                  |
| SAP Applications           | 255      | 1%                  |
| Spreadsheets               | 154      | 1%                  |
| SQL (Programming Language) | 118      | 0%                  |
| Microsoft Teams            | 109      | 0%                  |
| Salesforce                 | 104      | 0%                  |