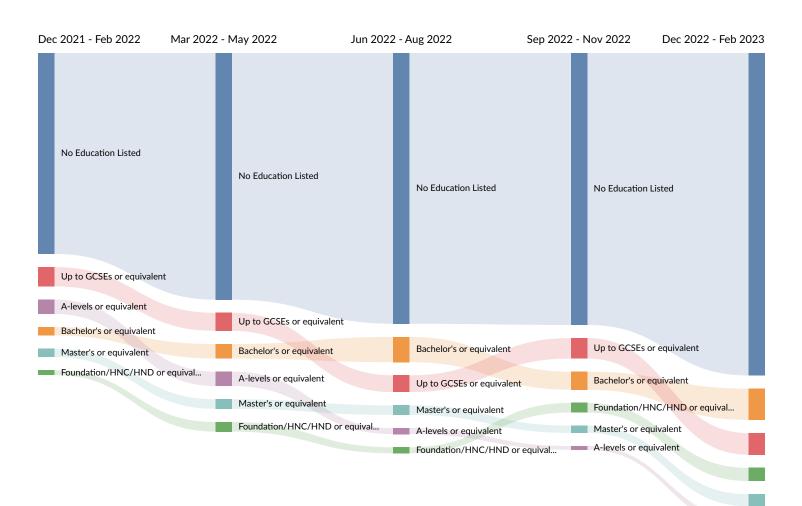

#### Description

Poynton, Cheshire East

Minimum Experience Required: Any

Education Level: Any

Keyword Search:

Posting Type: Active Postings