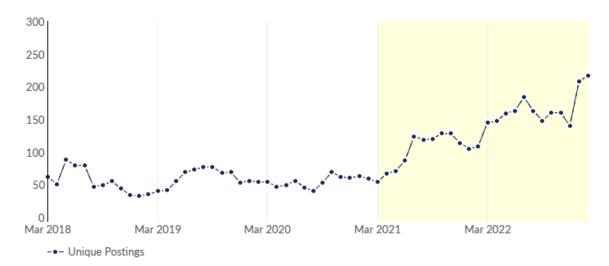

### **Job Postings Summary**

1,203

Unique Postings 4,187 Total Postings 3:1

Posting Intensity

Regional Average: 3:1

34 days

Median Posting Duration Regional Average: 34 days

There were 4,187 total job postings for your selection from March 2021 to February 2023, of which 1,203 were unique. These numbers give us a Posting Intensity of 3-to-1, meaning that for every 3 postings there is 1 unique job posting.