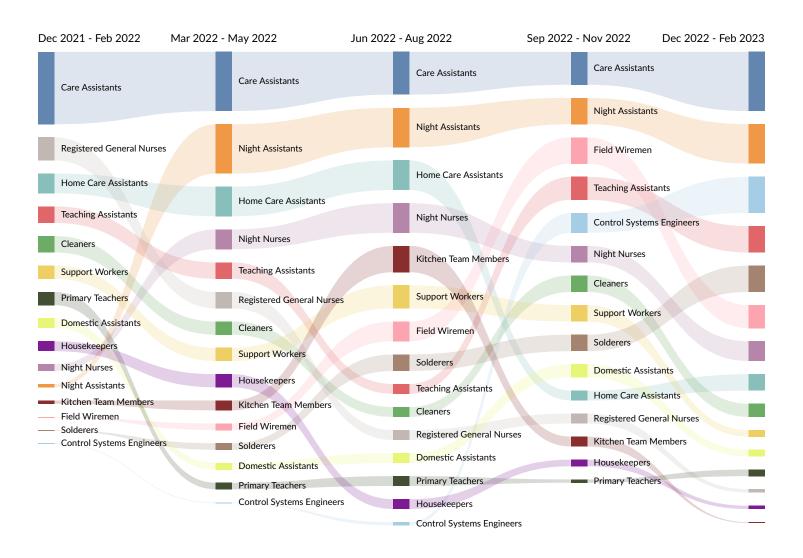

## **Top Posted Occupations**

| Occupation                                 | Total/Unique<br>(Mar 2021 -<br>Feb 2023) | Posting Intensity | Median<br>Posting<br>Duration |
|--------------------------------------------|------------------------------------------|-------------------|-------------------------------|
| Care assistant                             | 849 / 162                                | 5:1               | 33 days                       |
| Registered General Nurse (RGN)             | 802 / 68                                 | 12:1              | 38 days                       |
| Caregiver / Personal Care Aide             | 218 / 51                                 | 4:1               | 37 days                       |
| General cleaner                            | 113 / 33                                 | 3:1               | 35 days                       |
| Teaching Assistant                         | 54 / 31                                  | 2:1               | 37 days                       |
| Kitchen Staff                              | 63 / 29                                  | 2:1               | 34 days                       |
| Chef                                       | 46 / 27                                  | 2:1               | 32 days                       |
| Office / Administrative Assistant          | 34 / 23                                  | 1:1               | 42 days                       |
| Project Manager                            | 28 / 18                                  | 2:1               | 36 days                       |
| Healthcare Manager                         | 34 / 16                                  | 2:1               | 40 days                       |
| Nursing Home / Home Health Administrator   | 52 / 16                                  | 3:1               | 40 days                       |
| Nanny / Babysitter                         | 120 / 16                                 | 8:1               | 43 days                       |
| Utilities Technician                       | 51 / 16                                  | 3:1               | 9 days                        |
| Maid / Housekeeping Staff                  | 43 / 15                                  | 3:1               | 32 days                       |
| Retail Sales Associate                     | 20 / 14                                  | 1:1               | 28 days                       |
| Customer Service Representative            | 23 / 14                                  | 2:1               | 26 days                       |
| Production Worker                          | 33 / 14                                  | 2:1               | 37 days                       |
| Account Manager / Representative           | 18 / 13                                  | 1:1               | 20 days                       |
| Electrical Engineer                        | 23 / 13                                  | 2:1               | 33 days                       |
| Bookkeeper / Accounting Clerk              | 26 / 13                                  | 2:1               | 33 days                       |
| Welder / Solderer                          | 37 / 13                                  | 3:1               | 56 days                       |
| Primary School Teacher                     | 21 / 12                                  | 2:1               | 31 days                       |
| Labourer / Material Handler                | 20 / 12                                  | 2:1               | 43 days                       |
| Nursery nurses, assistants and playworkers | 27 / 11                                  | 2:1               | 36 days                       |
| Executive Assistant                        | 13 / 11                                  | 1:1               | 32 days                       |
| CNC Operator                               | 20 / 11                                  | 2:1               | 19 days                       |
|                                            |                                          |                   |                               |

| Recruiter                                                                                                                              | 16 / 10 | 2:1  | 51 days |
|----------------------------------------------------------------------------------------------------------------------------------------|---------|------|---------|
| Accountant                                                                                                                             | 13 / 10 | 1:1  | 29 days |
| Bartender                                                                                                                              | 15 / 10 | 2:1  | 28 days |
| Waiter / Waitress                                                                                                                      | 15 / 10 | 2:1  | 36 days |
| Maintenance Technician                                                                                                                 | 18 / 10 | 2:1  | 37 days |
| Sales Representative                                                                                                                   | 13 / 9  | 1:1  | 33 days |
| Painter                                                                                                                                | 26 / 9  | 3:1  | 8 days  |
| Manufacturing Machine Operator                                                                                                         | 14 / 9  | 2:1  | 43 days |
| Delivery Driver                                                                                                                        | 17 / 9  | 2:1  | 23 days |
| Property / Real Estate / Community Managers                                                                                            | 263 / 8 | 33:1 | 33 days |
| Tutor                                                                                                                                  | 17 / 8  | 2:1  | 23 days |
| Respiratory Nurse / Clinical Respiratory Physiologist / Cardio-Respiratory Physiotherapist / Cardio-Respiratory Occupational Therapist | 69 / 8  | 9:1  | n/a     |
| Construction Helper / Worker                                                                                                           | 14 / 8  | 2:1  | 51 days |
| Quality Inspector / Technician                                                                                                         | 15 / 8  | 2:1  | 45 days |
| Assistant Care Worker                                                                                                                  | 25 / 7  | 4:1  | 28 days |
| Nursing Assistant / Healthcare Assistant                                                                                               | 17 / 7  | 2:1  | 22 days |
| Security Officer                                                                                                                       | 10 / 7  | 1:1  | 26 days |
| Lifeguard                                                                                                                              | 10 / 7  | 1:1  | 20 days |
| Receptionist                                                                                                                           | 9 / 7   | 1:1  | 37 days |
| Electronic / Electrical Assembler                                                                                                      | 11 / 7  | 2:1  | 43 days |
| General Manager                                                                                                                        | 8/6     | 1:1  | 31 days |
| Sales Manager                                                                                                                          | 12 / 6  | 2:1  | 35 days |
| Mechanical Engineer                                                                                                                    | 9/6     | 2:1  | 19 days |
| Product Development Engineer                                                                                                           | 11 / 6  | 2:1  | 13 days |
|                                                                                                                                        |         |      |         |