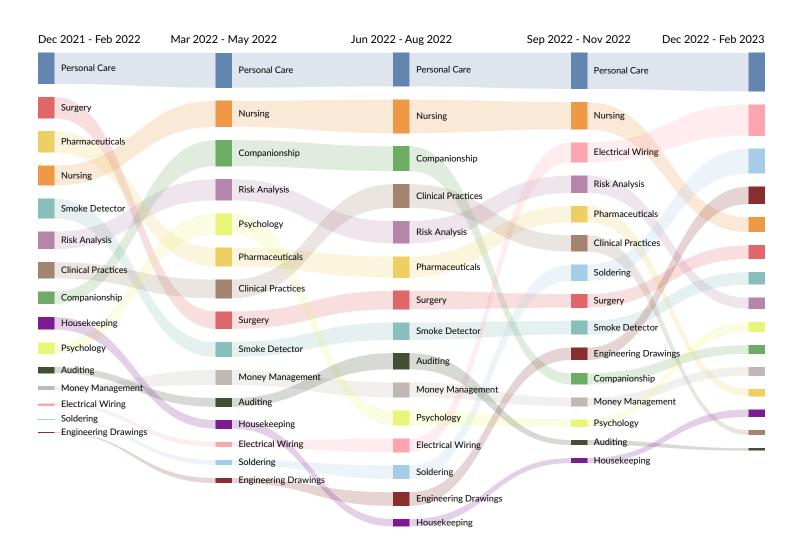

| Top Specialized Skills | Unique Postings | National Average |
|------------------------|-----------------|------------------|
| Personal Care          | 117             | 117              |
| Nursing                | 78              | 78               |
| Surgery                | 76              | 78               |
| Smoke Detector         | 69              | 72               |
| Risk Analysis          | 60              | 60               |
| Pharmaceuticals        | 56              | 57               |
| Companionship          | 51              | 51               |
| Clinical Practices     | 48              | 48               |
| Electrical Wiring      | 43              | 43               |
| Finance                | 36              | 36               |
| Auditing               | 33              | 33               |
| Engineering Drawings   | 31              | 31               |
| Money Management       | 31              | 32               |

|                    | 22 |    |
|--------------------|----|----|
| Home Health Care   | 29 | 29 |
| Psychology         | 29 | 32 |
| Soldering          | 28 | 32 |
| Furniture Cleaning | 26 | 26 |
| Housekeeping       | 26 | 27 |
| Invoicing          | 25 | 26 |
| Bill Of Materials  | 23 | 23 |
| Dill Of Matchais   | 23 | 25 |