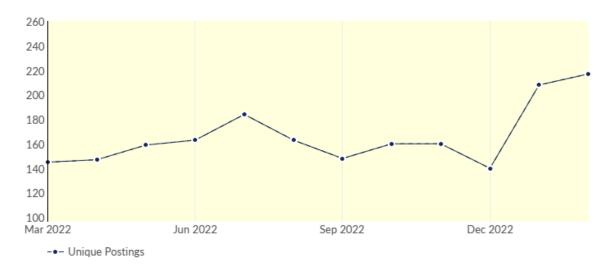

### **Job Postings Summary**

1,203

Unique Postings 4,187 Total Postings 3:1

Posting Intensity

Regional Average: 3:1

34 days

Median Posting Duration Regional Average: 34 days

There were 4,187 total job postings for your selection from March 2021 to February 2023, of which 1,203 were unique. These numbers give us a Posting Intensity of 3-to-1, meaning that for every 3 postings there is 1 unique job posting.