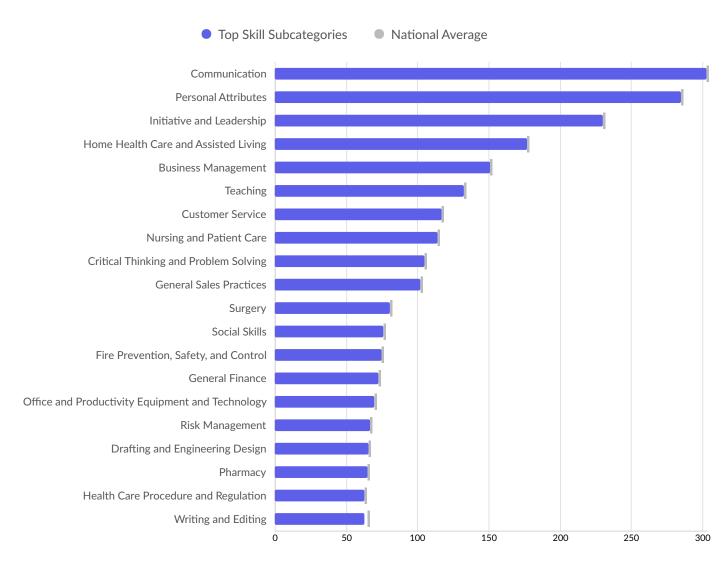

| Top Common Skills | Unique Postings | National Average |
|-------------------|-----------------|------------------|
| Communications    | 226             | 226              |
| Management        | 147             | 147              |
| Customer Service  | 101             | 101              |
| Detail Oriented   | 101             | 101              |
| Self-Motivation   | 89              | 89               |
| Sales             | 81              | 81               |
| Teaching          | 80              | 80               |
| Leadership        | 68              | 68               |
| Enthusiasm        | 63              | 63               |
| Mentorship        | 61              | 61               |
| Problem Solving   | 57              | 57               |
| Teamwork          | 50              | 50               |
| Writing           | 50              | 50               |
|                   |                 |                  |

| Planning 46                     |    |
|---------------------------------|----|
|                                 | 46 |
| Confident Communicator 44       | 44 |
| Coaching 42                     | 42 |
| Professionalism 38              | 38 |
| Microsoft Office 36             | 36 |
| Interpersonal Communications 35 | 35 |
| Patience 35                     | 35 |