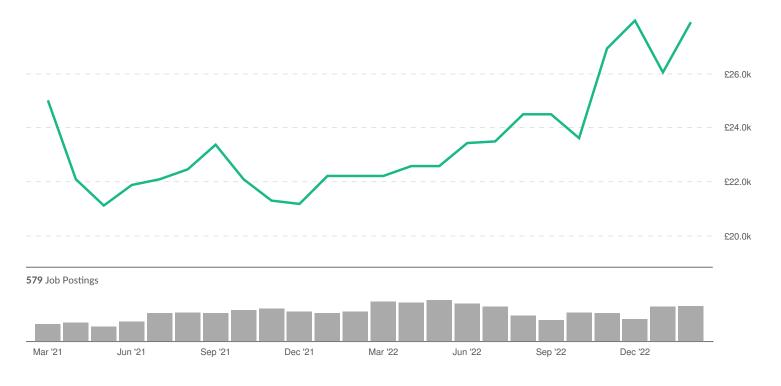

b Postings Summary**

1,203

Unique Postings 4,187 Total Postings 3:1

Posting Intensity

Regional Average: 3:1

34 days

Median Posting Duration Regional Average: 34 days

There were 4,187 total job postings for your selection from March 2021 to February 2023, of which 1,203 were unique. These numbers give us a Posting Intensity of 3-to-1, meaning that for every 3 postings there is 1 unique job posting.

This is close to the Posting Intensity for all other occupations and companies in the region (3-to-1), indicating that they are putting average effort toward hiring for this position.

#### **Advertised Salary**

There are 579 advertised salary observations (48% of the 1,203 matching postings).

£23.6k
Median Advertised Salary



## **Advertised Wage Trend**

▲ 11.5% Mar 2021 - Feb 2023



## **Top Cities Posting**

| City                   | Total/Unique (Mar 2021 - Feb 2023) | Posting Intensity | Median<br>Posting<br>Duration |
|------------------------|------------------------------------|-------------------|-------------------------------|
| Poynton, Cheshire East | 4,187 / 1,203                      | 3:1               | 34 days                       |

### **Top Local Authorities Posting**

| Local Authority | Total/Unique (Mar 2021 - Feb 2023) | Posting Intensity | Median<br>Posting<br>Duration |
|-----------------|------------------------------------|-------------------|-------------------------------|
| Cheshire East   | 4,187 / 1,203                      | 3:1               | 34 days                       |

## Top County/Unitary Authorities Posting

| County/Uni