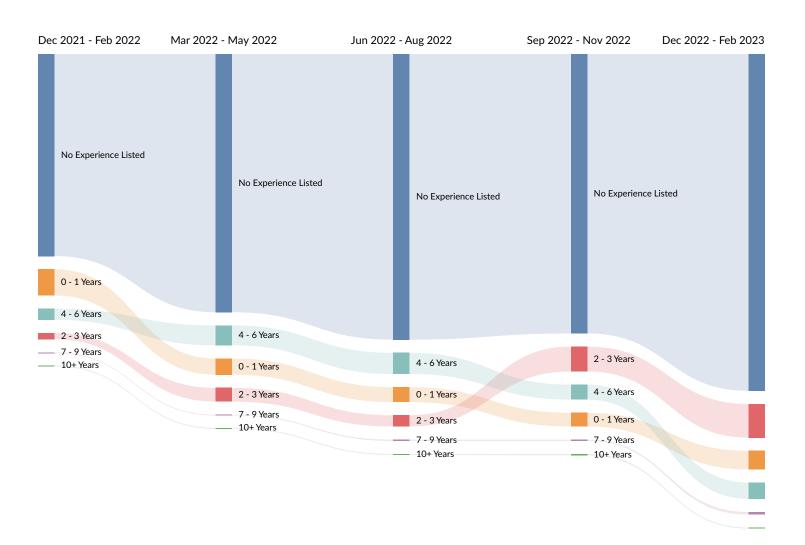

#### Description

Poynton, Cheshire East

Minimum Experience Required: Any

Education Level: Any

Keyword Search:

Posting Type: Active Postings