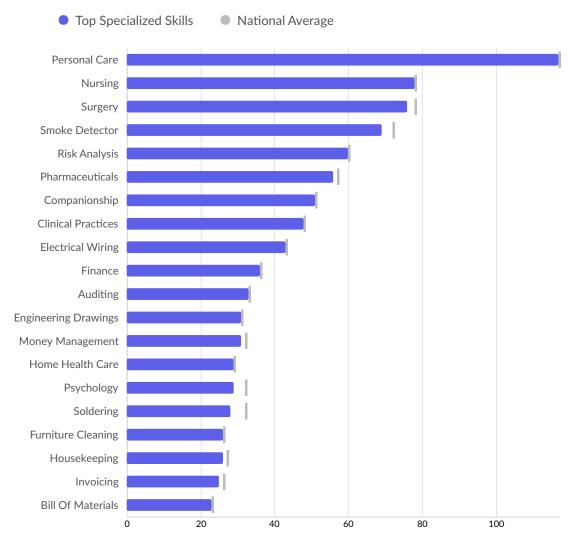

| Top Specialized Skills | Unique Postings | National Average |
|------------------------|-----------------|------------------|
| Personal Care          | 117             | 117              |
| Nursing                | 78              | 78               |
| Surgery                | 76              | 78               |
| Smoke Detector         | 69              | 72               |
| Risk Analysis          | 60              | 60               |
| Pharmaceuticals        | 56              | 57               |
| Companionship          | 51              | 51               |
| Clinical Practices     | 48              | 48               |
| Electrical Wiring      | 43              | 43               |
| Finance                | 36              | 36               |
| Auditing               | 33              | 33               |
| Engineering Drawings   | 31              | 31               |
| Money Management       | 31              | 32               |

|                    | 22 |    |
|--------------------|----|----|
| Home Health Care   | 29 | 29 |
| Psychology         | 29 | 32 |
| Soldering          | 28 | 32 |
| Furniture Cleaning | 26 | 26 |
| Housekeeping       | 26 | 27 |
| Invoicing          | 25 | 26 |
| Bill Of Materials  | 23 | 23 |
| Dill Of Matchais   | 23 | 25 |