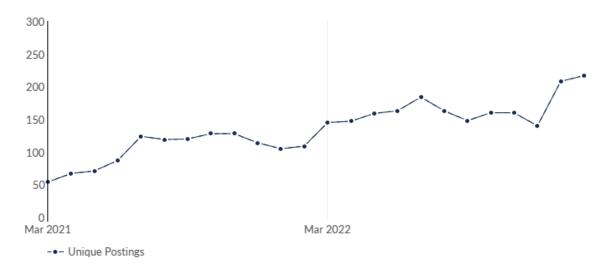

| 72                          | +79.2%   |
| February 26, 2023 | 126             | 72                          | +75.0%   |
| February 27, 2023 | 123             | 74                          | +66.2%   |

| February 28, 2023 | 121 | 74 | +63.5% |
|-------------------|-----|----|--------|
| March 1, 2023     | 123 | 72 | +70.8% |
| March 2, 2023     | 121 | 71 | +70.4% |
| March 3, 2023     | 125 | 72 | +73.6% |
| March 4, 2023     | 125 | 72 | +73.6% |
| March 5, 2023     | 125 | 73 | +71.2% |
| March 6, 2023     | 123 | 74 | +66.2% |
| March 7, 2023     | 125 | 72 | +73.6% |
| March 8, 2023     | 124 | 75 | +65.3% |
| March 9, 2023     | 126 | 76 | +65.8% |
| March 10, 2023    | 125 | 78 | +60.3% |
| March 11, 2023    | 110 | 83 | +32.5% |
|                   |     |    |        |



| Month    | Unique Postings | Posting Intensity |
|----------|-----------------|-------------------|
| Feb 2023 | 217             | 3:1               |
| Jan 2023 | 208             | 3:1               |
| Dec 2022 | 140             | 3:1               |
| Nov 2022 | 160             | 3:1               |
| Oct 2022 | 160             | 3:1               |
| Sep 2022 | 148             | 4:1               |
| Aug 2022 | 163             | 4:1               |
| Jul 2022 | 184             | 4:1               |
| Jun 2022 | 163             | 4:1               |
| May 2022 | 159             | 5:1               |
| Apr 2022 | 147             | 5:1               |
| Mar 2022 | 145             | 5:1               |

# **Appendix A - Data Sources and Calculations**

### **Lightcast Job Postings**

J