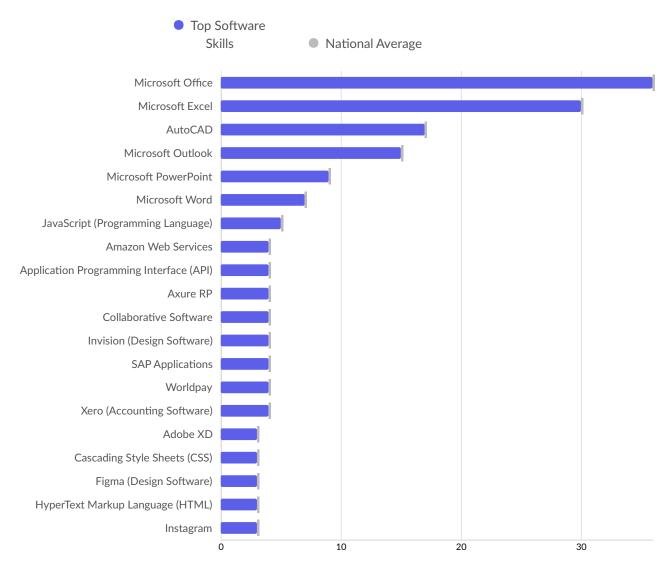

| Top Software Skills                     | Unique Postings | National Average |
|-----------------------------------------|-----------------|------------------|
| Microsoft Office                        | 36              | 36               |
| Microsoft Excel                         | 30              | 30               |
| AutoCAD                                 | 17              | 17               |
| Microsoft Outlook                       | 15              | 15               |
| Microsoft PowerPoint                    | 9               | 9                |
| Microsoft Word                          | 7               | 7                |
| JavaScript (Programming Language)       | 5               | 5                |
| Amazon Web Services                     | 4               | 4                |
| Application Programming Interface (API) | 4               | 4                |
| Axure RP                                | 4               | 4                |
| Collaborative Software                  | 4               | 4                |
| Invision (Design Software)              | 4               | 4                |
|                                         |                 |                  |

| SAP Applications                 | 4 | 4 |
|----------------------------------|---|---|
| Worldpay                         | 4 | 4 |
| Xero (Accounting Software)       | 4 | 4 |
| Adobe XD                         | 3 | 3 |
| Cascading Style Sheets (CSS)     | 3 | 3 |
| Figma (Design Software)          | 3 | 3 |
| HyperText Markup Language (HTML) | 3 | 3 |
| Instagram                        | 3 | 3 |