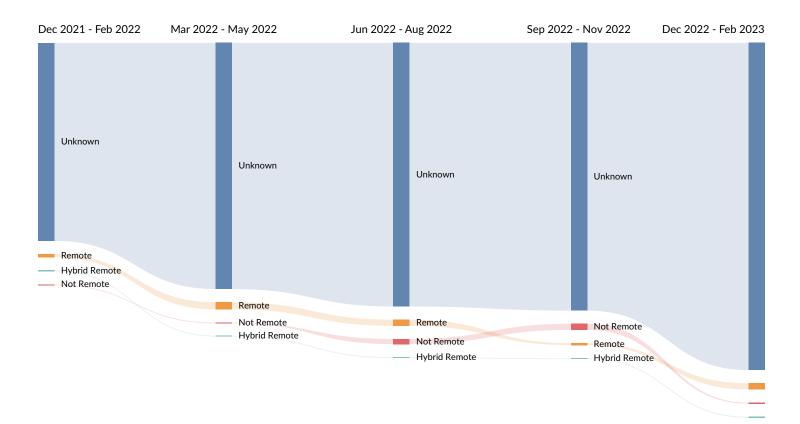

gs by Quarter

The chart below captures the postings trend for the top 15 companies posted for based on your filters.



### Skill Trends in Job Postings by Quarter

The chart below captures the postings trend for the top 15 skills posted for based on your filters.



### Minimum Experience Requirement Trends in Job Postings by Quarter

The chart below captures the trend for the experience requirements by quarter shown in postings in your region based on your filters.



### **Educational Requirement Trends in Job Postings by Quarter**

The chart below captures the quarterly trend for the educational requirements shown in postings in your region based on your filters.



## Remote Trends in Job Postings by Quarter

The chart below captures the remote posting trends based on your filters.





| Month    | Unique Postings | Posting Intensity |
|----------|-----------------|-------------------|
| Feb 2023 | 217             | 3:1               |
| Jan 2023 | 208             | 3:1               |
| Dec 2022 | 140             | 3:1               |
| Nov 2022 | 160             | 3:1               |
| Oct 2022 | 160             | 3:1               |
| Sep 2022 | 148             | 4:1               |
| Aug 2022 | 163             | 4:1               |
| Jul 2022 | 184             | 4:1               |
| Jun 2022 | 163             | 4:1               |
| May 2022 | 159             | 5:1               |
| Apr 2022 | 147             | 5:1               |
| Mar 2022 | 145             | 5:1               |



| Month    | Unique Postings | Posting Intensity |
|----------|----------------