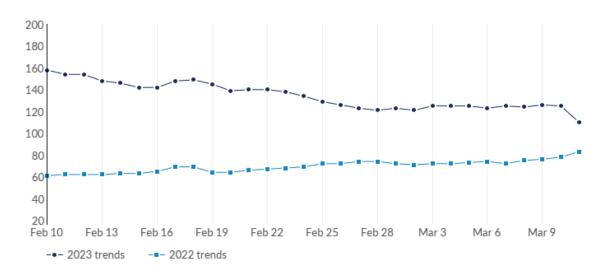

ty |
|----------|-----------------|-------------------|
| Feb 2023 | 217             | 3:1               |
| Jan 2023 | 208             | 3:1               |
| Dec 2022 | 140             | 3:1               |
| Nov 2022 | 160             | 3:1               |
| Oct 2022 | 160             | 3:1               |
| Sep 2022 | 148             | 4:1               |
| Aug 2022 | 163             | 4:1               |
| Jul 2022 | 184             | 4:1               |
| Jun 2022 | 163             | 4:1               |
| May 2022 | 159             | 5:1               |
| Apr 2022 | 147             | 5:1               |
| Mar 2022 | 145             | 5:1               |

This view displays the most recent 30 days of job postings activity to show near-term trends. It does not reflect your timeframe.



| Day               | Unique Postings | Last Year's Unique Postings | % Change |
|-------------------|-----------------|-----------------------------|----------|
| February 10, 2023 | 158             | 61                          | +159.0%  |
| February 11, 2023 | 154             | 62                          | +148.4%  |
| February 12, 2023 | 154             | 62                          | +148.4%  |
| February 13, 2023 | 148             | 62                          | +138.7%  |
| February 14, 2023 | 146             | 63                          | +131.7%  |
| February 15, 2023 | 142             | 63                          | +125.4%  |
| February 16, 2023 | 142             | 65                          | +118.5%  |
| February 17, 2023 | 148             | 69                          |