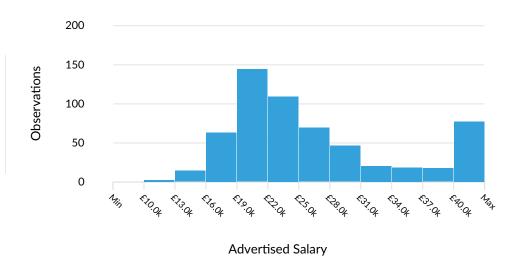

#### **Advertised Salary**

There are 579 advertised salary observations (48% of the 1,203 matching postings).

£23.6k
Median Advertised Salary