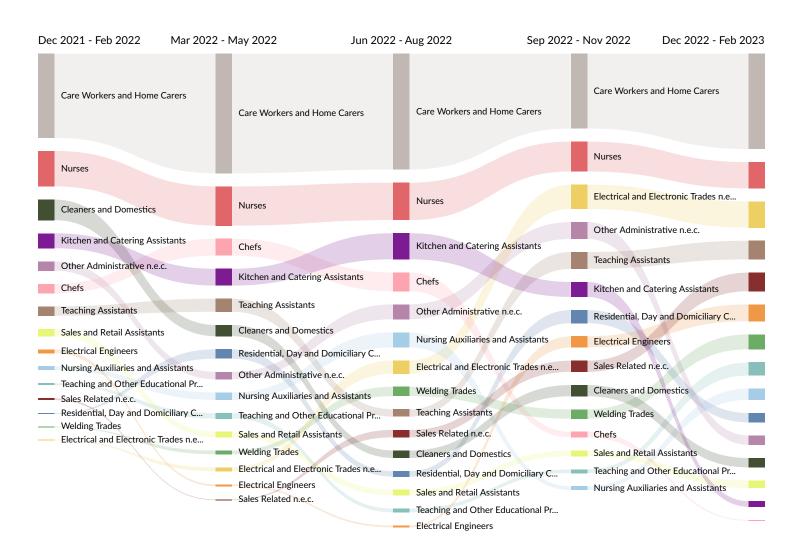

## **Top Posted Occupations**

| Occupation                                 | Total/Unique<br>(Mar 2021 -<br>Feb 2023) | Posting Intensity | Median<br>Posting<br>Duration |
|--------------------------------------------|------------------------------------------|-------------------|-------------------------------|
| Care assistant                             | 849 / 162                                | 5:1               | 33 days                       |
| Registered General Nurse (RGN)             | 802 / 68                                 | 12:1              | 38 days                       |
| Caregiver / Personal Care Aide             | 218 / 51                                 | 4:1               | 37 days                       |
| General cleaner                            | 113 / 33                                 | 3:1               | 35 days                       |
| Teaching Assistant                         | 54 / 31                                  | 2:1               | 37 days                       |
| Kitchen Staff                              | 63 / 29                                  | 2:1               | 34 days                       |
| Chef                                       | 46 / 27                                  | 2:1               | 32 days                       |
| Office / Administrative Assistant          | 34 / 23                                  | 1:1               | 42 days                       |
| Project Manager                            | 28 / 18                                  | 2:1               | 36 days                       |
| Healthcare Manager                         | 34 / 16                                  | 2:1               | 40 days                       |
| Nursing Home / Home Health Administrator   | 52 / 16                                  | 3:1               | 40 days                       |
| Nanny / Babysitter                         | 120 / 16                                 | 8:1               | 43 days                       |
| Utilities Technician                       | 51 / 16                                  | 3:1               | 9 days                        |
| Maid / Housekeeping Staff                  | 43 / 15                                  | 3:1               | 32 days                       |
| Retail Sales Associate                     | 20 / 14                                  | 1:1               | 28 days                       |
| Customer Service Representative            | 23 / 14                                  | 2:1               | 26 days                       |
| Production Worker                          | 33 / 14                                  | 2:1               | 37 days                       |
| Account Manager / Representative           | 18 / 13                                  | 1:1               | 20 days                       |
| Electrical Engineer                        | 23 / 13                                  | 2:1               | 33 days                       |
| Bookkeeper / Accounting Clerk              | 26 / 13                                  | 2:1               | 33 days                       |
| Welder / Solderer                          | 37 / 13                                  | 3:1               | 56 days                       |
| Primary School Teacher                     | 21 / 12                                  | 2:1               | 31 days                       |
| Labourer / Material Handler                | 20 / 12                                  | 2:1               | 43 days                       |
| Nursery nurses, assistants and playworkers | 27 / 11                                  | 2:1               | 36 days                       |
| Executive Assistant                        | 13 / 11                                  | 1:1               | 32 days                       |
| CNC Operator                               | 20 / 11                                  | 2:1               | 19 days                       |
|                                            |                                          |                   |                               |

| Recruiter                                                                                                                              | 16 / 10 | 2:1  | 51 days |
|----------------------------------------------------------------------------------------------------------------------------------------|---------|------|---------|
| Accountant                                                                                                                             | 13 / 10 | 1:1  | 29 days |
| Bartender                                                                                                                              | 15 / 10 | 2:1  | 28 days |
| Waiter / Waitress                                                                                                                      | 15 / 10 | 2:1  | 36 days |
| Maintenance Technician                                                                                                                 | 18 / 10 | 2:1  | 37 days |
| Sales Representative                                                                                                                   | 13 / 9  | 1:1  | 33 days |
| Painter                                                                                                                                | 26 / 9  | 3:1  | 8 days  |
| Manufacturing Machine Operator                                                                                                         | 14 / 9  | 2:1  | 43 days |
| Delivery Driver                                                                                                                        | 17 / 9  | 2:1  | 23 days |
| Property / Real Estate / Community Managers                                                                                            | 263 / 8 | 33:1 | 33 days |
| Tutor                                                                                                                                  | 17 / 8  | 2:1  | 23 days |
| Respiratory Nurse / Clinical Respiratory Physiologist / Cardio-Respiratory Physiotherapist / Cardio-Respiratory Occupational Therapist | 69 / 8  | 9:1  | n/a     |
| Construction Helper / Worker                                                                                                           | 14 / 8  | 2:1  | 51 days |
| Quality Inspector / Technician                                                                                                         | 15 / 8  | 2:1  | 45 days |
| Assistant Care Worker                                                                                                                  | 25 / 7  | 4:1  | 28 days |
| Nursing Assistant / Healthcare Assistant                                                                                               | 17 / 7  | 2:1  | 22 days |
| Security Officer                                                                                                                       | 10 / 7  | 1:1  | 26 days |
| Lifeguard                                                                                                                              | 10 / 7  | 1:1  | 20 days |
| Receptionist                                                                                                                           | 9 / 7   | 1:1  | 37 days |
| Electronic / Electrical Assembler                                                                                                      | 11 / 7  | 2:1  | 43 days |
| General Manager                                                                                                                        | 8/6     | 1:1  | 31 days |
| Sales Manager                                                                                                                          | 12 / 6  | 2:1  | 35 days |
| Mechanical Engineer                                                                                                                    | 9/6     | 2:1  | 19 days |
| Product Development Engineer                                                                                                           | 11 / 6  | 2:1  | 13 days |
|                                                                                                                                        |         |      |         |