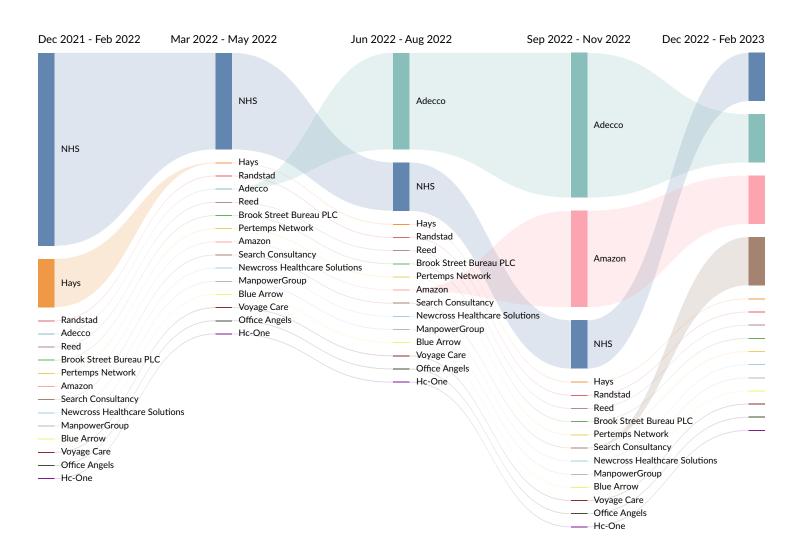

## **Top Companies Posting**

| Barchester Pic         830/91         9:1         27 days           Maria Mallaband Care Group         262/75         3:1         36 days           MHA         207/60         3:1         38 days           PizzaExpress         76/42         2:1         36 days           Simply Education         61/36         2:1         31 days           NHS         748/30         25:1         33 days           Surface Technology Corporation         80/30         3:1         23 days           KPJ Group Limited         44/22         2:1         41 days           Adecco         30/17         2:1         40 days           Hickorys Smokehouse         29/15         2:1         38 days           Pizza Express         31/13         2:1         38 days           Pizza Express         31/13         2:1         40 days           Adria Solutions Limited         17/12         1:1         31 days           JD Wetherspoon         18/12         2:1         10 days           FIS         20/10         2:1         10 days           Mediacs Healthcare         50/10         5:1         28 days           Empowering Learning         22/9         2:1         37 days                        | Company                           | Total/Unique (Mar 2021 - Feb 2023) | Posting Intensity | Median<br>Posting<br>Duration |
|----------------------------------------------------------------------------------------------------------------------------------------------------------------------------------------------------------------------------------------------------------------------------------------------------------------------------------------------------------------------------------------------------------------------------------------------------------------------------------------------------------------------------------------------------------------------------------------------------------------------------------------------------------------------------------------------------------------------------------------------------------------------------------------------------------------------------------------------------------------------------------------------------------------------------------------------------------------------------------------------------------------------------------------------------------------------------------------------------------------------------------------------------------------------------------------------------------------|-----------------------------------|------------------------------------|-------------------|-------------------------------|
| MHA         207 / 60         3:1         38 days           PizzaExpress         76 / 42         2:1         36 days           Simply Education         61 / 36         2:1         31 days           NHS         748 / 30         25:1         33 days           Surface Technology Corporation         80 / 30         3:1         38 days           The True Learning Partnership         35 / 28         1:1         23 days           KPJ Group Limited         44 / 22         2:1         41 days           Adecco         30 / 17         2:1         40 days           Hickorys Smokehouse         29 / 15         2:1         26 days           Solo Support Services         21 / 14         2:1         38 days           Pizza Express         31 / 13         2:1         40 days           Adria Solutions Limited         17 / 12         1:1         31 days           JD Wetherspoon         18 / 12         2:1         1         45 days           FIS         20 / 10         2:1         10 days           Medacs Healthcare         50 / 10         5:1         28 days           Empowering Learning         22 / 9         2:1         32 days           Randstad         19           | Barchester Plc                    | 830 / 91                           | 9:1               | 27 days                       |
| PizzaExpress         76 / 42         2 : 1         36 days           Simply Education         61 / 36         2 : 1         31 days           NHS         748 / 30         25 : 1         33 days           Surface Technology Corporation         80 / 30         3 : 1         38 days           The True Learning Partnership         35 / 28         1 : 1         23 days           KPJ Group Limited         44 / 22         2 : 1         41 days           Adecco         30 / 17         2 : 1         40 days           Hickorys Smokehouse         29 / 15         2 : 1         38 days           Pizza Express         31 / 13         2 : 1         38 days           Pizza Express         31 / 13         2 : 1         31 days           JD Wetherspoon         18 / 12         2 : 1         1           Orion Electrotech         26 / 11         2 : 1         45 days           FIS         20 / 10         2 : 1         45 days           Medacs Healthcare         50 / 10         5 : 1         37 days           Methodist Homes         22 / 9         2 : 1         37 days           Randstad         19 / 9         2 : 1         37 days           Barlow Wood LTD         12 / | Maria Mallaband Care Group        | 262 / 75                           | 3:1               | 36 days                       |
| Simply Education       61/36       2:1       31 days         NHS       748/30       25:1       33 days         Surface Technology Corporation       80/30       3:1       38 days         The True Learning Partnership       35/28       1:1       23 days         KPJ Group Limited       44/22       2:1       41 days         Adecco       30/17       2:1       40 days         Hickorys Smokehouse       29/15       2:1       26 days         Solo Support Services       21/14       2:1       38 days         Pizza Express       31/13       2:1       40 days         Adria Solutions Limited       17/12       1:1       31 days         JD Wetherspoon       18/12       2:1       45 days         FIS       20/10       2:1       45 days         FIS       20/10       2:1       10 days         Medacs Healthcare       50/10       5:1       28 days         Empowering Learning       22/9       2:1       37 days         Methodist Homes       22/9       2:1       37 days         Barlow Wood LTD       12/8       2:1       26 days         People Plus       21/8       3:1       26 days <td>MHA</td> <td>207 / 60</td> <td>3:1</td> <td>38 days</td>                                 | MHA                               | 207 / 60                           | 3:1               | 38 days                       |
| NHS       748/30       25:1       33 days         Surface Technology Corporation       80/30       3:1       38 days         The True Learning Partnership       35/28       1:1       23 days         KPJ Group Limited       44/22       2:1       41 days         Adecco       30/17       2:1       40 days         Hickorys Smokehouse       29/15       2:1       38 days         Pizza Express       31/13       2:1       40 days         Adria Solutions Limited       17/12       1:1       31 days         JD Wetherspoon       18/12       2:1       45 days         FIS       20/10       2:1       10 days         Medacs Healthcare       50/10       5:1       28 days         Empowering Learning       22/9       2:1       32 days         Methodist Homes       22/9       2:1       32 days         Randstad       19/9       2:1       37 days         Barlow Wood LTD       12/8       2:1       26 days         People Plus       21/8       3:1       26 days         Resourcing       10/8       1:1       26 days                                                                                                                                                                   | PizzaExpress                      | 76 / 42                            | 2:1               | 36 days                       |
| Surface Technology Corporation       80 / 30       3:1       38 days         The True Learning Partnership       35 / 28       1:1       23 days         KPJ Group Limited       44 / 22       2:1       41 days         Adecco       30 / 17       2:1       40 days         Hickorys Smokehouse       29 / 15       2:1       26 days         Solo Support Services       21 / 14       2:1       38 days         Pizza Express       31 / 13       2:1       40 days         Adria Solutions Limited       17 / 12       1:1       31 days         JD Wetherspoon       18 / 12       2:1       n/a         Orion Electrotech       26 / 11       2:1       45 days         FIS       20 / 10       2:1       10 days         Medacs Healthcare       50 / 10       5:1       28 days         Empowering Learning       22 / 9       2:1       32 days         Randstad       19 / 9       2:1       37 days         Able Living Care Services Limited       17 / 8       2:1       37 days         Barlow Wood LTD       12 / 8       2:1       32 days         Resourcing       10 / 8       1:1       23 days                                                                                            | Simply Education                  | 61 / 36                            | 2:1               | 31 days                       |
| The True Learning Partnership       35 / 28       1:1       23 days         KPJ Group Limited       44 / 22       2:1       41 days         Adecco       30 / 17       2:1       40 days         Hickorys Smokehouse       29 / 15       2:1       26 days         Solo Support Services       21 / 14       2:1       38 days         Pizza Express       31 / 13       2:1       40 days         Adria Solutions Limited       17 / 12       1:1       31 days         JD Wetherspoon       18 / 12       2:1       1       45 days         FIS       20 / 10       2:1       10 days         Medacs Healthcare       50 / 10       5:1       28 days         Empowering Learning       22 / 9       2:1       37 days         Methodist Homes       22 / 9       2:1       37 days         Able Living Care Services Limited       17 / 8       2:1       37 days         Barlow Wood LTD       12 / 8       2:1       26 days         People Plus       21 / 8       3:1       26 days         Resourcing       10 / 8       1:1       23 days                                                                                                                                                             | NHS                               | 748 / 30                           | 25:1              | 33 days                       |
| KPJ Group Limited       44 / 22       2:1       41 days         Adecco       30 / 17       2:1       40 days         Hickorys Smokehouse       29 / 15       2:1       26 days         Solo Support Services       21 / 14       2:1       38 days         Pizza Express       31 / 13       2:1       40 days         Adria Solutions Limited       17 / 12       1:1       31 days         JD Wetherspoon       18 / 12       2:1       7/a         Orion Electrotech       26 / 11       2:1       45 days         FIS       20 / 10       2:1       10 days         Medacs Healthcare       50 / 10       5:1       28 days         Empowering Learning       22 / 9       2:1       37 days         Methodist Homes       22 / 9       2:1       32 days         Randstad       19 / 9       2:1       37 days         Barlow Wood LTD       12 / 8       2:1       37 days         Berlow Wood LTD       12 / 8       2:1       26 days         Resourcing       10 / 8       1:1       23 days                                                                                                                                                                                                          | Surface Technology Corporation    | 80 / 30                            | 3:1               | 38 days                       |
| Adecco       30 / 17       2:1       40 days         Hickorys Smokehouse       29 / 15       2:1       26 days         Solo Support Services       21 / 14       2:1       38 days         Pizza Express       31 / 13       2:1       40 days         Adria Solutions Limited       17 / 12       1:1       31 days         JD Wetherspoon       18 / 12       2:1       n/a         Orion Electrotech       26 / 11       2:1       45 days         FIS       20 / 10       2:1       10 days         Medacs Healthcare       50 / 10       5:1       28 days         Empowering Learning       22 / 9       2:1       37 days         Methodist Homes       22 / 9       2:1       32 days         Randstad       19 / 9       2:1       19 days         Able Living Care Services Limited       17 / 8       2:1       37 days         Barlow Wood LTD       12 / 8       2:1       26 days         People Plus       21 / 8       3:1       32 days         Resourcing       10 / 8       1:1       23 days                                                                                                                                                                                               | The True Learning Partnership     | 35 / 28                            | 1:1               | 23 days                       |
| Hickorys Smokehouse       29 / 15       2 : 1       26 days         Solo Support Services       21 / 14       2 : 1       38 days         Pizza Express       31 / 13       2 : 1       40 days         Adria Solutions Limited       17 / 12       1 : 1       31 days         JD Wetherspoon       18 / 12       2 : 1       n/a         Orion Electrotech       26 / 11       2 : 1       45 days         FIS       20 / 10       2 : 1       10 days         Medacs Healthcare       50 / 10       5 : 1       28 days         Empowering Learning       22 / 9       2 : 1       37 days         Methodist Homes       22 / 9       2 : 1       32 days         Able Living Care Services Limited       17 / 8       2 : 1       37 days         Barlow Wood LTD       12 / 8       2 : 1       26 days         People Plus       21 / 8       3 : 1       26 days         Resourcing       10 / 8       1 : 1       23 days                                                                                                                                                                                                                                                                              | KPJ Group Limited                 | 44 / 22                            | 2:1               | 41 days                       |
| Solo Support Services       21/14       2:1       38 days         Pizza Express       31/13       2:1       40 days         Adria Solutions Limited       17/12       1:1       31 days         JD Wetherspoon       18/12       2:1       7/a         Orion Electrotech       26/11       2:1       45 days         FIS       20/10       2:1       10 days         Medacs Healthcare       50/10       5:1       28 days         Empowering Learning       22/9       2:1       37 days         Methodist Homes       22/9       2:1       32 days         Randstad       19/9       2:1       19 days         Able Living Care Services Limited       17/8       2:1       26 days         Barlow Wood LTD       12/8       2:1       26 days         People Plus       21/8       3:1       32 days         Resourcing       10/8       1:1       23 days                                                                                                                                                                                                                                                                                                                                                  | Adecco                            | 30 / 17                            | 2:1               | 40 days                       |
| Pizza Express       31/13       2:1       40 days         Adria Solutions Limited       17/12       1:1       31 days         JD Wetherspoon       18/12       2:1       n/a         Orion Electrotech       26/11       2:1       45 days         FIS       20/10       2:1       10 days         Medacs Healthcare       50/10       5:1       28 days         Empowering Learning       22/9       2:1       37 days         Methodist Homes       22/9       2:1       32 days         Randstad       19/9       2:1       19 days         Able Living Care Services Limited       17/8       2:1       37 days         Barlow Wood LTD       12/8       2:1       26 days         People Plus       21/8       3:1       32 days         Resourcing       10/8       1:1       23 days                                                                                                                                                                                                                                                                                                                                                                                                                    | Hickorys Smokehouse               | 29 / 15                            | 2:1               | 26 days                       |
| Adria Solutions Limited       17/12       1:1       31 days         JD Wetherspoon       18/12       2:1       n/a         Orion Electrotech       26/11       2:1       45 days         FIS       20/10       2:1       10 days         Medacs Healthcare       50/10       5:1       28 days         Empowering Learning       22/9       2:1       37 days         Methodist Homes       22/9       2:1       32 days         Randstad       19/9       2:1       19 days         Able Living Care Services Limited       17/8       2:1       37 days         Barlow Wood LTD       12/8       2:1       26 days         People Plus       21/8       3:1       32 days         Resourcing       10/8       1:1       23 days                                                                                                                                                                                                                                                                                                                                                                                                                                                                              | Solo Support Services             | 21 / 14                            | 2:1               | 38 days                       |
| JD Wetherspoon       18 / 12       2:1       n/a         Orion Electrotech       26 / 11       2:1       45 days         FIS       20 / 10       2:1       10 days         Medacs Healthcare       50 / 10       5:1       28 days         Empowering Learning       22 / 9       2:1       37 days         Methodist Homes       22 / 9       2:1       32 days         Randstad       19 / 9       2:1       19 days         Able Living Care Services Limited       17 / 8       2:1       26 days         People Plus       21 / 8       3:1       32 days         Resourcing       10 / 8       1:1       23 days                                                                                                                                                                                                                                                                                                                                                                                                                                                                                                                                                                                         | Pizza Express                     | 31 / 13                            | 2:1               | 40 days                       |
| Orion Electrotech       26 / 11       2:1       45 days         FIS       20 / 10       2:1       10 days         Medacs Healthcare       50 / 10       5:1       28 days         Empowering Learning       22 / 9       2:1       37 days         Methodist Homes       22 / 9       2:1       32 days         Randstad       19 / 9       2:1       19 days         Able Living Care Services Limited       17 / 8       2:1       37 days         Barlow Wood LTD       12 / 8       2:1       26 days         People Plus       21 / 8       3:1       32 days         Resourcing       10 / 8       1:1       23 days                                                                                                                                                                                                                                                                                                                                                                                                                                                                                                                                                                                     | Adria Solutions Limited           | 17 / 12                            | 1:1               | 31 days                       |
| FIS       20 / 10       2:1       10 days         Medacs Healthcare       50 / 10       5:1       28 days         Empowering Learning       22 / 9       2:1       37 days         Methodist Homes       22 / 9       2:1       32 days         Randstad       19 / 9       2:1       19 days         Able Living Care Services Limited       17 / 8       2:1       37 days         Barlow Wood LTD       12 / 8       2:1       26 days         People Plus       21 / 8       3:1       32 days         Resourcing       10 / 8       1:1       23 days                                                                                                                                                                                                                                                                                                                                                                                                                                                                                                                                                                                                                                                     | JD Wetherspoon                    | 18 / 12                            | 2:1               | n/a                           |
| Medacs Healthcare       50 / 10       5:1       28 days         Empowering Learning       22 / 9       2:1       37 days         Methodist Homes       22 / 9       2:1       32 days         Randstad       19 / 9       2:1       19 days         Able Living Care Services Limited       17 / 8       2:1       37 days         Barlow Wood LTD       12 / 8       2:1       26 days         People Plus       21 / 8       3:1       32 days         Resourcing       10 / 8       1:1       23 days                                                                                                                                                                                                                                                                                                                                                                                                                                                                                                                                                                                                                                                                                                       | Orion Electrotech                 | 26 / 11                            | 2:1               | 45 days                       |
| Empowering Learning       22 / 9       2:1       37 days         Methodist Homes       22 / 9       2:1       32 days         Randstad       19 / 9       2:1       19 days         Able Living Care Services Limited       17 / 8       2:1       37 days         Barlow Wood LTD       12 / 8       2:1       26 days         People Plus       21 / 8       3:1       32 days         Resourcing       10 / 8       1:1       23 days                                                                                                                                                                                                                                                                                                                                                                                                                                                                                                                                                                                                                                                                                                                                                                       | FIS                               | 20 / 10                            | 2:1               | 10 days                       |
| Methodist Homes       22 / 9       2:1       32 days         Randstad       19 / 9       2:1       19 days         Able Living Care Services Limited       17 / 8       2:1       37 days         Barlow Wood LTD       12 / 8       2:1       26 days         People Plus       21 / 8       3:1       32 days         Resourcing       10 / 8       1:1       23 days                                                                                                                                                                                                                                                                                                                                                                                                                                                                                                                                                                                                                                                                                                                                                                                                                                        | Medacs Healthcare                 | 50 / 10                            | 5:1               | 28 days                       |
| Randstad 19/9 2:1 19 days  Able Living Care Services Limited 17/8 2:1 37 days  Barlow Wood LTD 12/8 2:1 26 days  People Plus 21/8 3:1 32 days  Resourcing 10/8 1:1 23 days                                                                                                                                                                                                                                                                                                                                                                                                                                                                                                                                                                                                                                                                                                                                                                                                                                                                                                                                                                                                                                     | Empowering Learning               | 22 / 9                             | 2:1               | 37 days                       |
| Able Living Care Services Limited                                                                                                                                                                                                                                                                                                                                                                                                                                                                                                                                                                                                                                                                                                                                                                                                                                                                                                                                                                                                                                                                                                                                                                              | Methodist Homes                   | 22 / 9                             | 2:1               | 32 days                       |
| Barlow Wood LTD       12 / 8       2 : 1       26 days         People Plus       21 / 8       3 : 1       32 days         Resourcing       10 / 8       1 : 1       23 days                                                                                                                                                                                                                                                                                                                                                                                                                                                                                                                                                                                                                                                                                                                                                                                                                                                                                                                                                                                                                                    | Randstad                          | 19 / 9                             | 2:1               | 19 days                       |
| People Plus         21 / 8         3 : 1         32 days           Resourcing         10 / 8         1 : 1         23 days                                                                                                                                                                                                                                                                                                                                                                                                                                                                                                                                                                                                                                                                                                                                                                                                                                                                                                                                                                                                                                                                                     | Able Living Care Services Limited | 17 / 8                             | 2:1               | 37 days                       |
| Resourcing 10 / 8 1:1 23 days                                                                                                                                                                                                                                                                                                                                                                                                                                                                                                                                                                                                                                                                                                                                                                                                                                                                                                                                                                                                                                                                                                                                                                                  | Barlow Wood LTD                   | 12 / 8                             | 2:1               | 26 days                       |
|                                                                                                                                                                                                                                                                                                                                                                                                                                                                                                                                                                                                                                                                                                                                                                                                                                                                                                                                                                                                                                                                                                                                                                                                                | People Plus                       | 21 / 8                             | 3:1               | 32 days                       |
| Supportability 10 / 8 1:1 31 days                                                                                                                                                                                                                                                                                                                                                                                                                                                                                                                                                                                                                                                                                                                                                                                                                                                                                                                                                                                                                                                                                                                                                                              | Resourcing                        | 10 / 8                             | 1:1               | 23 days                       |
|                                                                                                                                                                                                                                                                                                                                                                                                                                                                                                                                                                                                                                                                                                                                                                                                                                                                                                                                                                                                                                                                                                                                                                                                                | Supportability                    | 10 / 8                             | 1:1               | 31 days                       |