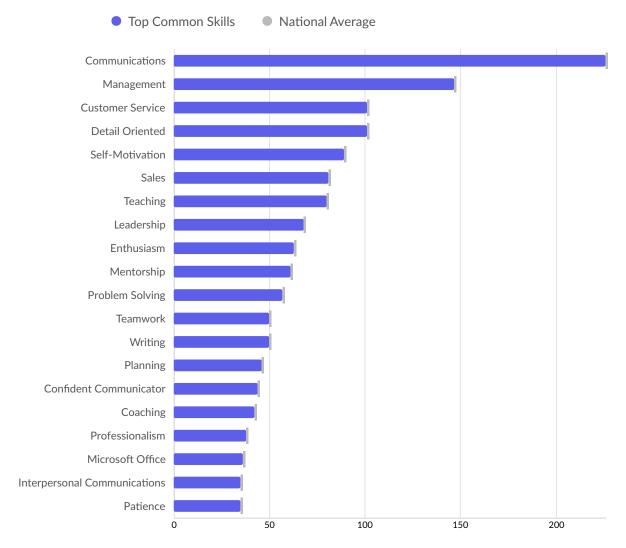

| Top Common Skills | Unique Postings | National Average |
|-------------------|-----------------|------------------|
| Communications    | 226             | 226              |
| Management        | 147             | 147              |
| Customer Service  | 101             | 101              |
| Detail Oriented   | 101             | 101              |
| Self-Motivation   | 89              | 89               |
| Sales             | 81              | 81               |
| Teaching          | 80              | 80               |
| Leadership        | 68              | 68               |
| Enthusiasm        | 63              | 63               |
| Mentorship        | 61              | 61               |
| Problem Solving   | 57              | 57               |
| Teamwork          | 50              | 50               |
| Writing           | 50              | 50               |
|                   |                 |                  |

| Planning 46                     |    |
|---------------------------------|----|
|                                 | 46 |
| Confident Communicator 44       | 44 |
| Coaching 42                     | 42 |
| Professionalism 38              | 38 |
| Microsoft Office 36             | 36 |
| Interpersonal Communications 35 | 35 |
| Patience 35                     | 35 |