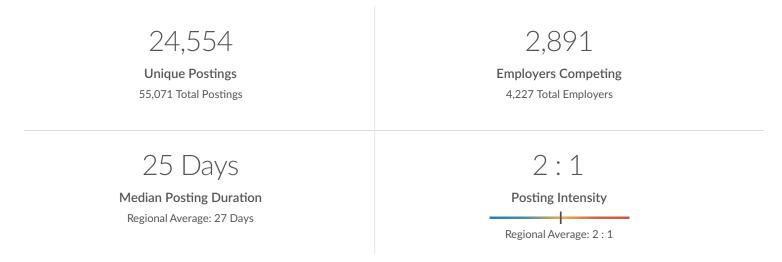

## **Job Postings Overview**

## Job Postings Regional Breakdown

**Local Authority** 

Unique Postings (May 2024 - Apr 2025)

Warrington 24,554