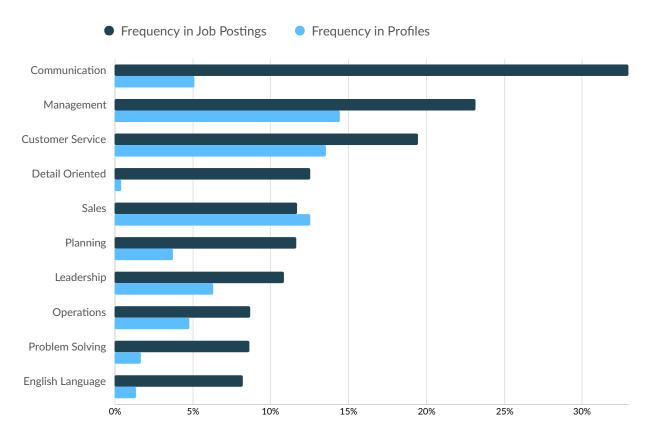

## **Top Common Skills**

|                  | Postings | % of Total Postings | Profiles | % of Total Profiles |
|------------------|----------|---------------------|----------|---------------------|
| Communication    | 8,102    | 33%                 | 6,548    | 5%                  |
| Management       | 5,687    | 23%                 | 18,523   | 14%                 |
| Customer Service | 4,779    | 19%                 | 17,437   | 14%                 |
| Detail Oriented  | 3,082    | 13%                 | 559      | 0%                  |
| Sales            | 2,875    | 12%                 | 16,148   | 13%                 |
| Planning         | 2,868    | 12%                 | 4,832    | 4%                  |
| Leadership       | 2,672    | 11%                 | 8,096    | 6%                  |
| Operations       | 2,133    | 9%                  | 6,155    | 5%                  |
| Problem Solving  | 2,124    | 9%                  | 2,149    | 2%                  |
| English Language | 2,028    | 8%                  | 1,765    | 1%                  |
|                  |          |                     |          |                     |