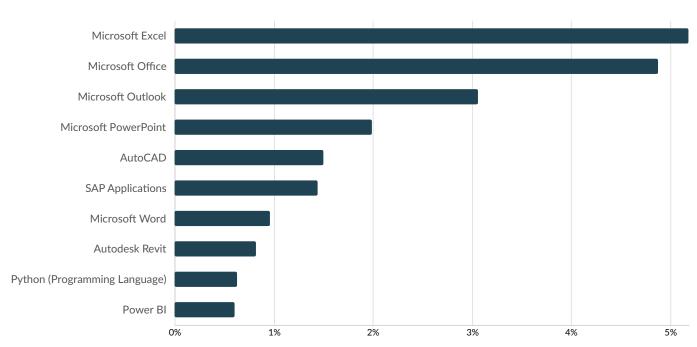

#### Frequency in Job Postings

|                               | Postings | % of Total Postings |
|-------------------------------|----------|---------------------|
| Microsoft Excel               | 1,273    | 5%                  |
| Microsoft Office              | 1,198    | 5%                  |
| Microsoft Outlook             | 752      | 3%                  |
| Microsoft PowerPoint          | 489      | 2%                  |
| AutoCAD                       | 369      | 2%                  |
| SAP Applications              | 355      | 1%                  |
| Microsoft Word                | 237      | 1%                  |
| Autodesk Revit                | 201      | 1%                  |
| Python (Programming Language) | 154      | 1%                  |
| Power BI                      | 148      | 1%                  |