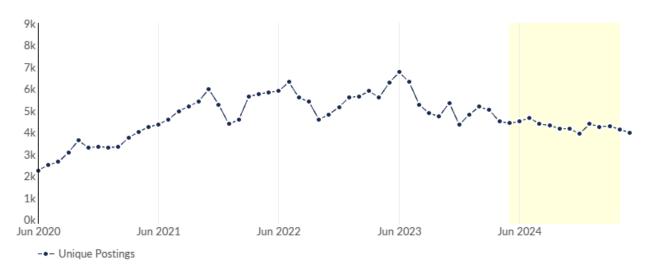

## **Unique Postings Trend**

| Month    | Unique Postings | Posting Intensity |
|----------|-----------------|-------------------|
| May 2025 | 3,984           | 2:1               |
| Apr 2025 | 4,127           | 2:1               |
| Mar 2025 | 4,283           | 2:1               |
| Feb 2025 | 4,251           | 2:1               |
| Jan 2025 | 4,373           | 2:1               |
| Dec 2024 | 3,933           | 3:1               |
| Nov 2024 | 4,157           | 3:1               |
| Oct 2024 | 4,159           | 3:1               |
| Sep 2024 | 4,321           | 3:1               |
| Aug 2024 | 4,369           | 3:1               |
| Jul 2024 | 4,669           | 3:1               |
| Jun 2024 | 4,482           | 3:1               |
| May 2024 | 4,419           | 3:1               |
| Apr 2024 | 4,491           | 3:1               |
| Mar 2024 | 5,016           | 3:1               |
| Feb 2024 | 5,162           | 3:1               |
| Jan 2024 | 4,819           | 3:1               |
| Dec 2023 | 4,337           | 3:1               |
| Nov 2023 | 5,348           | 3:1               |
| Oct 2023 | 4,720           | 3:1               |
|          |                 |                   |

| 4        | Liebter t O4 2025 Deta Cat Highton |       | D 7/22 |
|----------|------------------------------------|-------|--------|
| Mar 2021 |                                    | 3,737 | 3:1    |
| Apr 2021 |                                    | 4,017 | 3:1    |
| May 2021 |                                    | 4,237 | 3:1    |
| Jun 2021 |                                    | 4,365 | 3:1    |
| Jul 2021 |                                    | 4,592 | 3:1    |
| Aug 2021 |                                    | 4,969 | 3:1    |
| Sep 2021 |                                    | 5,184 | 3:1    |
| Oct 2021 |                                    | 5,407 | 3:1    |
| Nov 2021 |                                    | 5,979 | 3:1    |
| Dec 2021 |                                    | 5,259 | 3:1    |
| Jan 2022 |                                    | 4,379 | 3:1    |
| Feb 2022 |                                    | 4,567 | 3:1    |
| Mar 2022 |                                    | 5,637 | 3:1    |
| Apr 2022 |                                    | 5,751 | 3:1    |
| May 2022 |                                    | 5,831 | 3:1    |
| Jun 2022 |                                    | 5,895 | 3:1    |
| Jul 2022 |                                    | 6,299 | 3:1    |
| Aug 2022 |                                    | 5,587 | 3:1    |
| Sep 2022 |                                    | 5,398 | 3:1    |
| Oct 2022 |                                    | 4,580 | 3:1    |
| Nov 2022 |                                    | 4,821 | 3:1    |
| Dec 2022 |                                    | 5,147 | 3:1    |
| Jan 2023 |                                    | 5,598 | 3:1    |
| Feb 2023 |                                    | 5,642 | 3:1    |
| Mar 2023 |                                    | 5,890 | 3:1    |
| Apr 2023 |                                    | 5,584 | 3:1    |
| May 2023 |                                    | 6,262 | 3:1    |
| Jun 2023 |                                    | 6,754 | 3:1    |
| Jul 2023 |                                    | 6,307 | 3:1    |
| Aug 2023 |                                    | 5,264 | 3:1    |
| Sep 2023 |                                    | 4,861 | 3:1    |

| 3,321 | 4:1                                                         |
|-------|-------------------------------------------------------------|
| 3,302 | 4:1                                                         |
| 3,336 | 4:1                                                         |
| 3,287 | 4:1                                                         |
| 3,620 | 4:1                                                         |
| 3,065 | 3:1                                                         |
| 2,629 | 3:1                                                         |
| 2,501 | 3:1                                                         |
| 2,249 | 3:1                                                         |
|       | 3,302<br>3,336<br>3,287<br>3,620<br>3,065<br>2,629<br>2,501 |