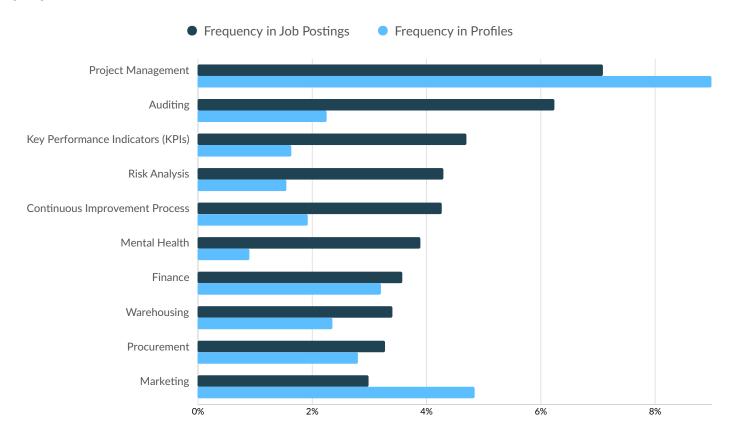

## **Top Specialized Skills**

|                                   | Postings | % of Total Postings | Profiles | % of Total Profiles |
|-----------------------------------|----------|---------------------|----------|---------------------|
| Project Management                | 1,743    | 7%                  | 11,542   | 9%                  |
| Auditing                          | 1,533    | 6%                  | 2,908    | 2%                  |
| Key Performance Indicators (KPIs) | 1,157    | 5%                  | 2,104    | 2%                  |
| Risk Analysis                     | 1,056    | 4%                  | 1,997    | 2%                  |
| Continuous Improvement Process    | 1,051    | 4%                  | 2,471    | 2%                  |
| Mental Health                     | 957      | 4%                  | 1,155    | 1%                  |
| Finance                           | 881      | 4%                  | 4,114    | 3%                  |
| Warehousing                       | 837      | 3%                  | 3,035    | 2%                  |
| Procurement                       | 805      | 3%                  | 3,594    | 3%                  |
| Marketing                         | 737      | 3%                  | 6,223    | 5%                  |
|                                   |          |                     |          |                     |