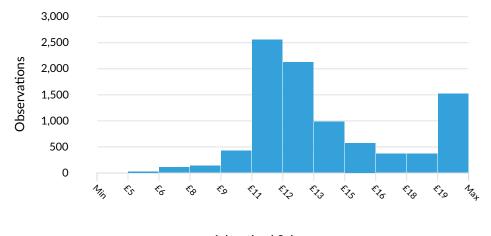

## **Experience Breakdown**

| Minimum Experience   | Unique Postings | % of Total |
|----------------------|-----------------|------------|
| No Experience Listed | 17,303          | 70%        |
| 0 - 1 Years          | 2,491           | 10%        |
| 2 - 3 Years          | 2,204           | 9%         |
| 4 - 6 Years          | 1,923           | 8%         |
| 7 - 9 Years          | 179             | 1%         |
| 10+ Years            | 454             | 2%         |