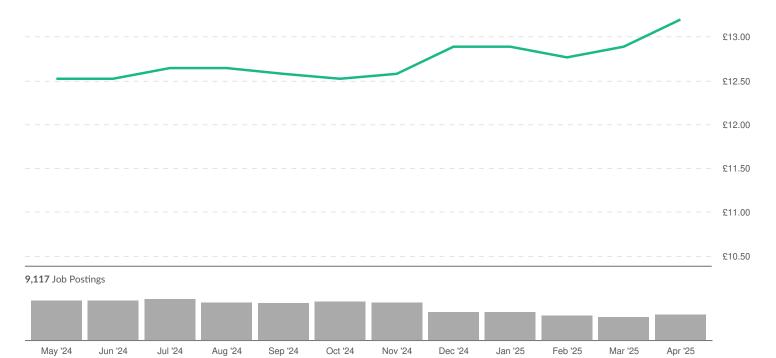

## **Advertised Salary**

There are 9,116 advertised salary observations (37% of the 24,554 matching postings).

£12.77/hr
Median Advertised Salary

**Advertised Salary** 

## **Advertised Salary Trend**

£12.77 Median