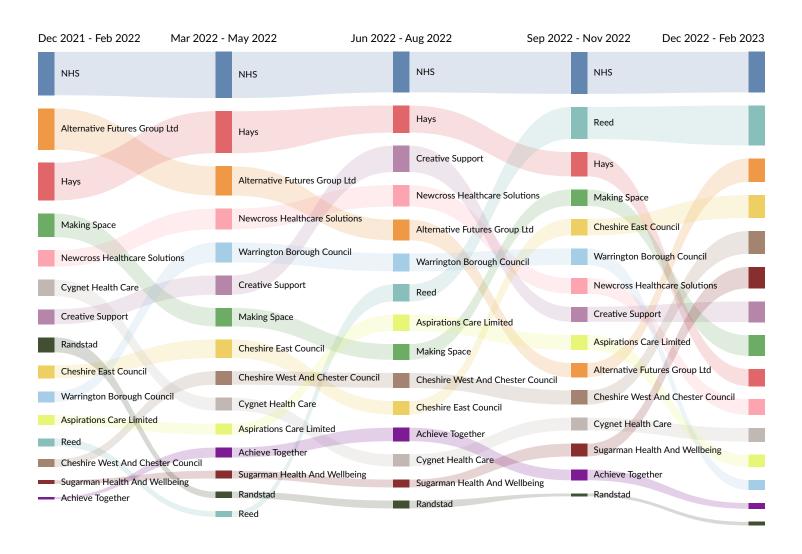

#### Company Trends in Job Postings by Quarter

The chart below captures the postings trend for the top 15 companies posted for based on your filters.