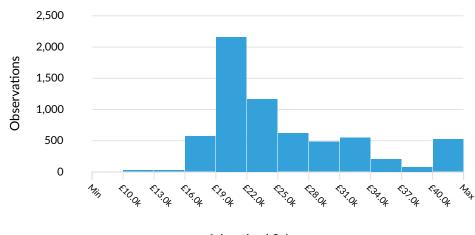

#### **Advertised Salary**

There are 6,354 advertised salary observations (62% of the 10,255 matching postings).

£22.8k

Median Advertised Salary