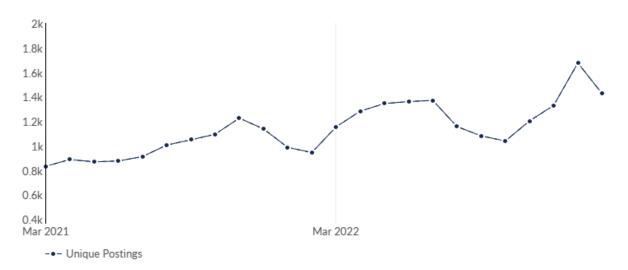

## Remote Trends in Job Postings by Quarter

The chart below captures the remote posting trends based on your filters.

| Month    | Unique Postings | Posting Intensity |
|----------|-----------------|-------------------|
| Feb 2023 | 1,426           | 3:1               |
| Jan 2023 | 1,676           | 3:1               |
| Dec 2022 | 1,330           | 4:1               |
| Nov 2022 | 1,203           | 4:1               |
| Oct 2022 | 1,039           | 4:1               |
| Sep 2022 | 1,081           | 4:1               |
| Aug 2022 | 1,157           | 4:1               |
| Jul 2022 | 1,371           | 3:1               |
| Jun 2022 | 1,361           | 3:1               |
| May 2022 | 1,345           | 3:1               |
| Apr 2022 | 1,283           | 3:1               |
| Mar 2022 | 1,154           | 3:1               |

| Month    | Unique Postings | Posting Intensity |
|----------|-----------------|-------------------|
| Feb 2023 | 1,426           | 3:1               |
| Jan 2023 | 1,676           | 3:1               |
| Dec 2022 | 1,330           | 4:1               |
| Nov 2022 | 1,203           | 4:1               |
| Oct 2022 | 1,039           | 4:1               |
| Sep 2022 | 1,081           | 4:1               |
| Aug 2022 | 1,157           | 4:1               |
| Jul 2022 | 1,371           | 3:1               |
| Jun 2022 | 1,361           | 3:1               |
| May 2022 | 1,345           | 3:1               |
| Apr 2022 | 1,283           | 3:1               |
| Mar 2022 | 1,154           | 3:1               |