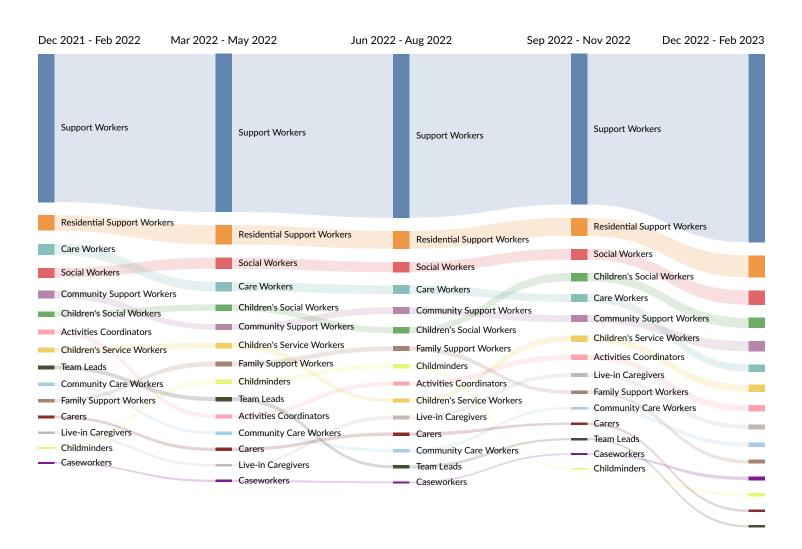

#### Job Title Trends in Job Postings by Quarter

The chart below captures the postings trend for the top 15 job titles posted for based on your filters.