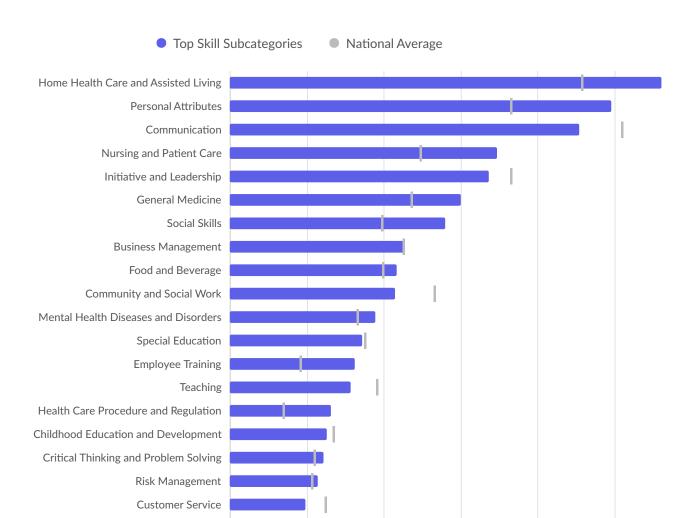

| Top Skill Subcategories              | Unique Postings | National Average |
|--------------------------------------|-----------------|------------------|
| Home Health Care and Assisted Living | 2,807           | 2,282            |
| Personal Attributes                  | 2,479           | 1,822            |
| Communication                        | 2,274           | 2,545            |
| Nursing and Patient Care             | 1,739           | 1,233            |
| Initiative and Leadership            | 1,686           | 1,822            |
| General Medicine                     | 1,505           | 1,174            |
| Social Skills                        | 1,402           | 985              |
| Business Management                  | 1,135           | 1,122            |
| Food and Beverage                    | 1,087           | 990              |
| Community and Social Work            | 1,076           | 1,324            |
| Mental Health Diseases and Disorders | 946             | 822              |
| Special Education                    | 863             | 872              |
| Employee Training                    | 812             | 452              |
|                                      |                 |                  |

500

1,000

1,500

2,000

2,500

Recruitment

| Teaching                              | 788 | 954 |
|---------------------------------------|-----|-----|
| Health Care Procedure and Regulation  | 657 | 341 |
| Childhood Education and Development   | 630 | 670 |
| Critical Thinking and Problem Solving | 610 | 544 |
| Risk Management                       | 574 | 528 |
| Customer Service                      | 493 | 615 |
| Recruitment                           | 488 | 182 |