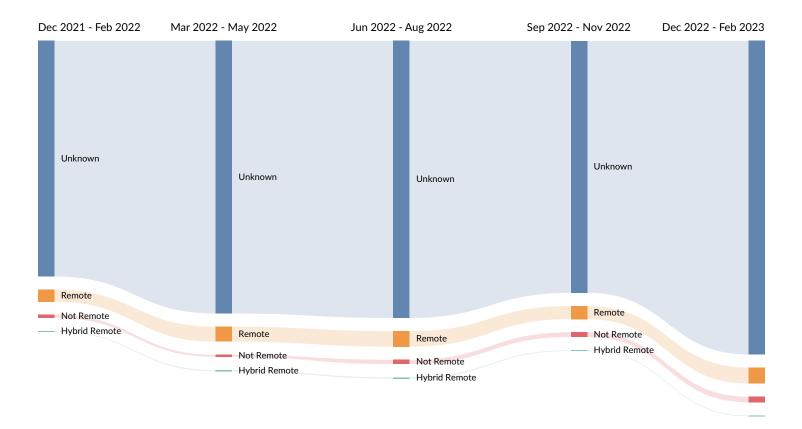

## Remote Trends in Job Postings by Quarter

The chart below captures the remote posting trends based on your filters.

| Month    | Unique Postings | Posting Intensity |
|----------|-----------------|-------------------|
| Feb 2023 | 1,426           | 3:1               |
| Jan 2023 | 1,676           | 3:1               |
| Dec 2022 | 1,330           | 4:1               |
| Nov 2022 | 1,203           | 4:1               |
| Oct 2022 | 1,039           | 4:1               |
| Sep 2022 | 1,081           | 4:1               |
| Aug 2022 | 1,157           | 4:1               |
| Jul 2022 | 1,371           | 3:1               |
| Jun 2022 | 1,361           | 3:1               |
| May 2022 | 1,345           | 3:1               |
| Apr 2022 | 1,283           | 3:1               |
| Mar 2022 | 1,154           | 3:1               |