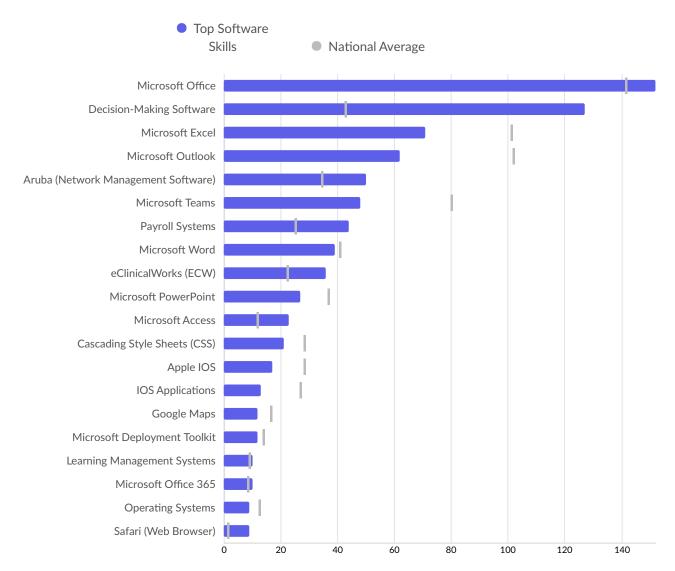

| Top Software Skills                 | Unique Postings | National Average |
|-------------------------------------|-----------------|------------------|
| Microsoft Office                    | 152             | 141              |
| Decision-Making Software            | 127             | 42               |
| Microsoft Excel                     | 71              | 101              |
| Microsoft Outlook                   | 62              | 102              |
| Aruba (Network Management Software) | 50              | 34               |
| Microsoft Teams                     | 48              | 80               |
| Payroll Systems                     | 44              | 25               |
| Microsoft Word                      | 39              | 41               |
| eClinicalWorks (ECW)                | 36              | 22               |
| Microsoft PowerPoint                | 27              | 37               |
| Microsoft Access                    | 23              | 12               |
| Cascading Style Sheets (CSS)        | 21              | 28               |

| Apple IOS                    | 17 | 28 |
|------------------------------|----|----|
| IOS Applications             | 13 | 27 |
| Google Maps                  | 12 | 16 |
| Microsoft Deployment Toolkit | 12 | 14 |
| Learning Management Systems  | 10 | 9  |
| Microsoft Office 365         | 10 | 8  |
| Operating Systems            | 9  | 12 |
| Safari (Web Browser)         | 9  | 1  |