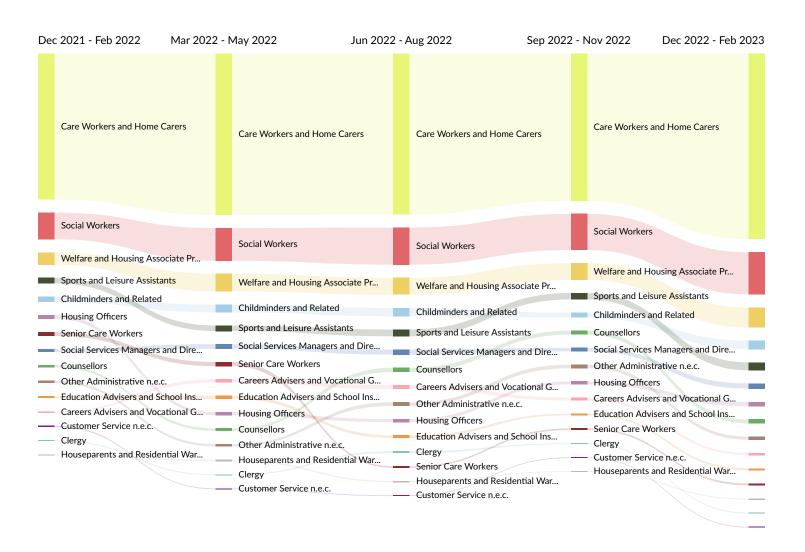

#### Occupation Trends in Job Postings by Quarter

The chart below captures the postings trend for the top 15 occupations posted for based on your filters.