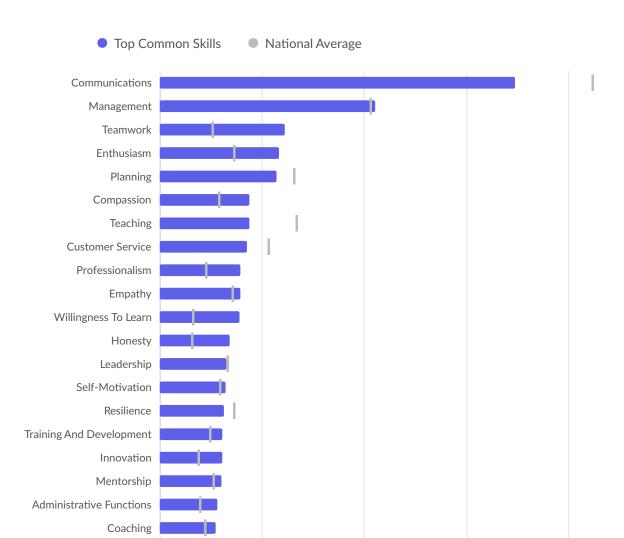

| Top Common Skills    | Unique Postings | National Average |
|----------------------|-----------------|------------------|
| Communications       | 1,741           | 2,113            |
| Management           | 1,053           | 1,028            |
| Teamwork             | 611             | 253              |
| Enthusiasm           | 585             | 357              |
| Planning             | 572             | 652              |
| Compassion           | 440             | 285              |
| Teaching             | 438             | 664              |
| Customer Service     | 427             | 529              |
| Professionalism      | 396             | 222              |
| Empathy              | 393             | 351              |
| Willingness To Learn | 389             | 158              |
| Honesty              | 344             | 154              |
| Leadership           | 326             | 325              |

500

1,000

1,500

0

2,000

| Self-Motivation          | 321 | 290 |
|--------------------------|-----|-----|
| Resilience               | 313 | 357 |
| Training And Development | 306 | 240 |
| Innovation               | 305 | 186 |
| Mentorship               | 301 | 256 |
| Administrative Functions | 282 | 194 |
| Coaching                 | 273 | 216 |
|                          |     |     |