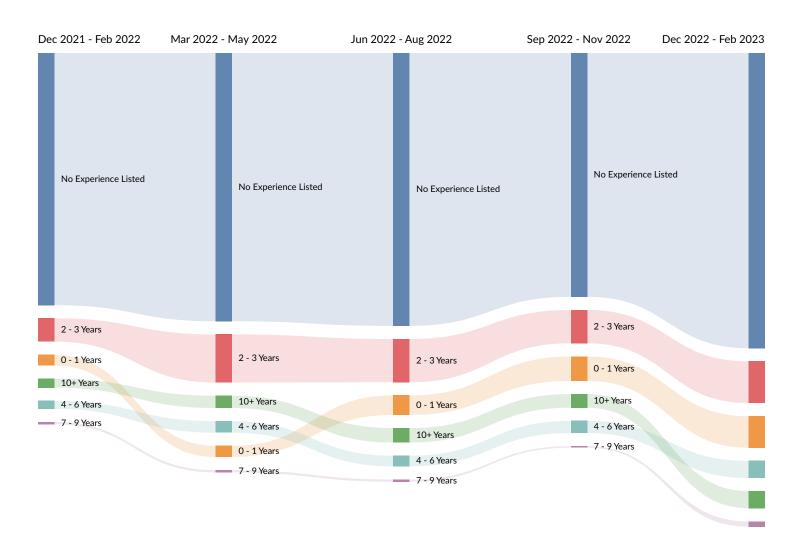

### Minimum Experience Requirement Trends in Job Postings by Quarter

The chart below captures the trend for the experience requirements by quarter shown in postings in your region based on your filters.