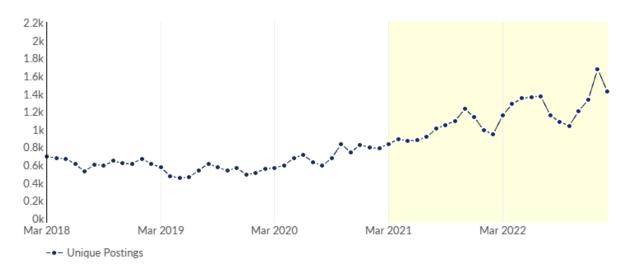

## Remote Trends in Job Postings by Quarter

The chart below captures the remote posting trends based on your filters.

| Month    | Unique Postings | Posting Intensity |
|----------|-----------------|-------------------|
| Feb 2023 | 1,426           | 3:1               |
| Jan 2023 | 1,676           | 3:1               |
| Dec 2022 | 1,330           | 4:1               |
| Nov 2022 | 1,203           | 4:1               |
| Oct 2022 | 1,039           | 4:1               |
| Sep 2022 | 1,081           | 4:1               |
| Aug 2022 | 1,157           | 4:1               |
| Jul 2022 | 1,371           | 3:1               |
| Jun 2022 | 1,361           | 3:1               |
| May 2022 | 1,345           | 3:1               |
| Apr 2022 | 1,283           | 3:1               |
| Mar 2022 | 1,154           | 3:1               |

| Month    | Unique Postings | Posting Intensity |
|----------|-----------------|-------------------|
| Feb 2023 | 1,426           | 3:1               |
| Jan 2023 | 1,676           | 3:1               |
| Dec 2022 | 1,330           | 4:1               |
| Nov 2022 | 1,203           | 4:1               |
| Oct 2022 | 1,039           | 4:1               |
| Sep 2022 | 1,081           | 4:1               |
| Aug 2022 | 1,157           | 4:1               |
| Jul 2022 | 1,371           | 3:1               |
| Jun 2022 | 1,361           | 3:1               |
| May 2022 | 1,345           | 3:1               |
| Apr 2022 | 1,283           | 3:1               |
| Mar 2022 | 1,154           | 3:1               |