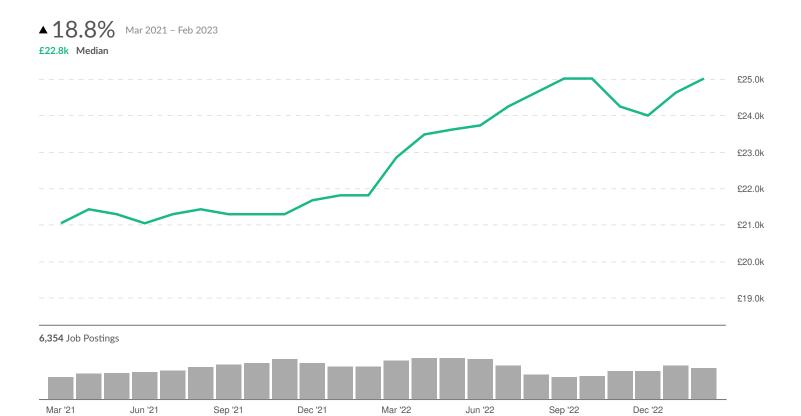

Active Postings

### **Job Postings Summary**

10,255

Unique Postings 31,558 Total Postings 3:1
Posting Intensity

Regional Average: 3 : 1

35 days

Median Posting Duration Regional Average: 33 days

There were 31,558 total job postings for your selection from March 2021 to February 2023, of which 10,255 were unique. These numbers give us a Posting Intensity of 3-to-1, meaning that for every 3 postings there is 1 unique job posting.

This is close to the Posting Intensity for all other occupations and companies in the region (3-to-1), indicating that they are putting average effort toward hiring for this position.

#### **Advertised Salary**

There are 6,354 advertised salary observations (62% of the 10,255 matching postings).

£22.8k

Median Advertised Salary



# Advertised Wage Trend



# **Top Cities Posting**

| City                                         | Total/Unique (Mar 2021 - Feb<br>2023) |     | Posting Intensity | Median<br>Posting<br>Duration |
|----------------------------------------------|---------------------------------------|-----|-------------------|-------------------------------|
| Warrington                                   | 7,872 / 2,713                         | 3:1 |                   | 34 days                       |
| Chester, Cheshire West and Chester           | 6,742 / 2,155                         | 3:1 |                   | 34 days                       |
| Crewe, Cheshire East                         | 4,170 / 1,225                         | 3:1 |                   | 35 days                       |
| Macclesfield, Cheshire East