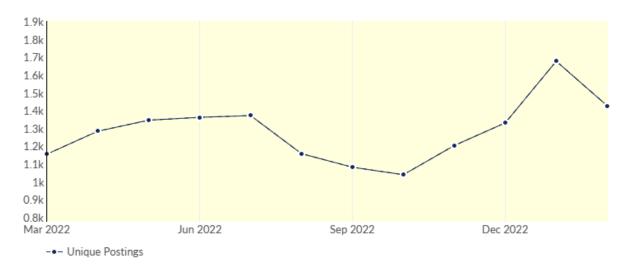

## Remote Trends in Job Postings by Quarter

The chart below captures the remote posting trends based on your filters.

| Month    | Unique Postings | Posting Intensity |
|----------|-----------------|-------------------|
| Feb 2023 | 1,426           | 3:1               |
| Jan 2023 | 1,676           | 3:1               |
| Dec 2022 | 1,330           | 4:1               |
| Nov 2022 | 1,203           | 4:1               |
| Oct 2022 | 1,039           | 4:1               |
| Sep 2022 | 1,081           | 4:1               |
| Aug 2022 | 1,157           | 4:1               |
| Jul 2022 | 1,371           | 3:1               |
| Jun 2022 | 1,361           | 3:1               |
| May 2022 | 1,345           | 3:1               |
| Apr 2022 | 1,283           | 3:1               |
| Mar 2022 | 1,154           | 3:1               |

| Month    | Unique Postings | Posting Intensity |
|----------|-----------------|-------------------|
| Feb 2023 | 1,426           | 3:1               |
| Jan 2023 | 1,676           | 3:1               |
| Dec 2022 | 1,330           | 4:1               |
| Nov 2022 | 1,203           | 4:1               |
| Oct 2022 | 1,039           | 4:1               |
| Sep 2022 | 1,081           | 4:1               |
| Aug 2022 | 1,157           | 4:1               |
| Jul 2022 | 1,371           | 3:1               |
| Jun 2022 | 1,361           | 3:1               |
| May 2022 | 1,345           | 3:1               |
| Apr 2022 | 1,283           | 3:1               |
| Mar 2022 | 1,154           | 3:1               |