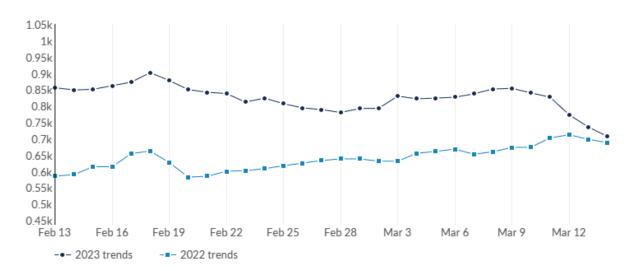

This view displays the most recent 30 days of job postings activity to show near-term trends. It does not reflect your timeframe.

| Day               | Unique Postings | Last Year's Unique Postings | % Change |
|-------------------|-----------------|-----------------------------|----------|
| February 13, 2023 | 856             | 585                         | +46.3%   |
| February 14, 2023 | 849             | 590                         | +43.9%   |
| February 15, 2023 | 851             | 614                         | +38.6%   |
| February 16, 2023 | 862             | 614                         | +40.4%   |
| February 17, 2023 | 873             | 654                         | +33.5%   |
| February 18, 2023 | 902             | 662                         | +36.3%   |
| February 19, 2023 | 878             | 627                         | +40.0%   |
| February 20, 2023 | 850             | 582                         | +46.0%   |
| February 21, 2023 | 842             | 585                         | +43.9%   |
| February 22, 2023 | 838             | 600                         | +39.7%   |
| February 23, 2023 | 812             | 602                         | +34.9%   |
| February 24, 2023 | 824             | 608                         | +35.5%   |
| February 25, 2023 | 807             | 617                         | +30.8%   |
| February 26, 2023 | 794             | 625                         | +27.0%   |
| February 27, 2023 | 789             | 633                         | +24.6%   |
| February 28, 2023 | 780             | 638                         | +22.3%   |
| March 1, 2023     | 792             | 638                         | +24.1%   |
| March 2, 2023     | 793             | 631                         | +25.7%   |
|                   |                 |                             |          |

| March 3, 2023  | 830 | 631 | +31.5% |
|----------------|-----|-----|--------|
| March 4, 2023  | 822 | 655 | +25.5% |
| March 5, 2023  | 824 | 661 | +24.7% |
| March 6, 2023  | 827 | 668 | +23.8% |
| March 7, 2023  | 837 | 652 | +28.4% |
| March 8, 2023  | 852 | 660 | +29.1% |
| March 9, 2023  | 854 | 673 | +26.9% |
| March 10, 2023 | 840 | 674 | +24.6% |
| March 11, 2023 | 827 | 702 | +17.8% |
| March 12, 2023 | 773 | 712 | +8.6%  |
| March 13, 2023 | 736 | 698 | +5.4%  |
| March 14, 2023 | 707 | 688 | +2.8%  |
|                |     |     |        |