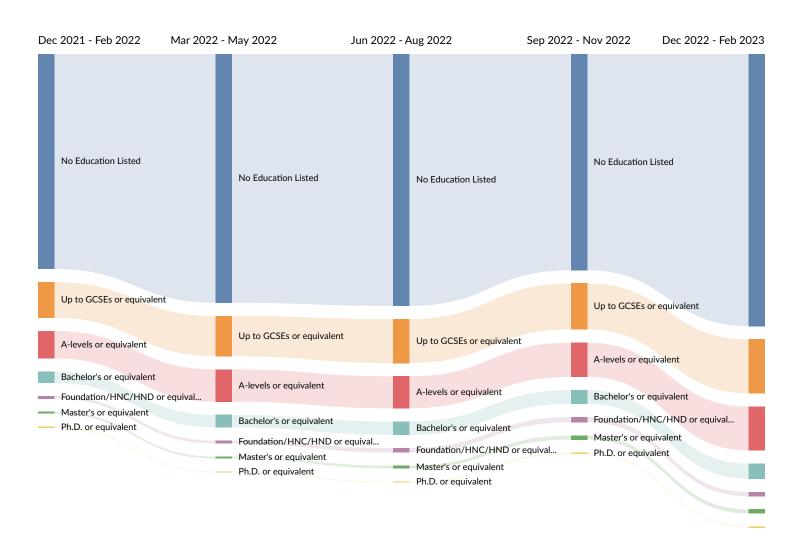

### **Educational Requirement Trends in Job Postings by Quarter**

The chart below captures the quarterly trend for the educational requirements shown in postings in your region based on your filters.