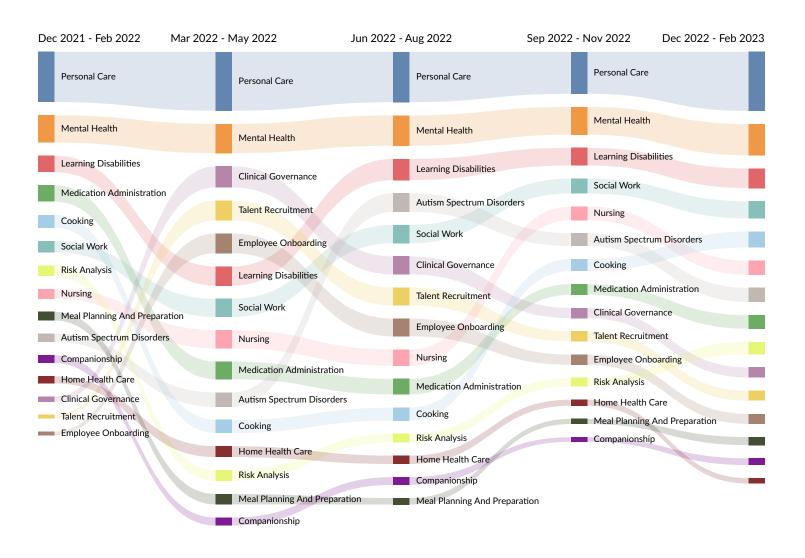

#### Skill Trends in Job Postings by Quarter

The chart below captures the postings trend for the top 15 skills posted for based on your filters.