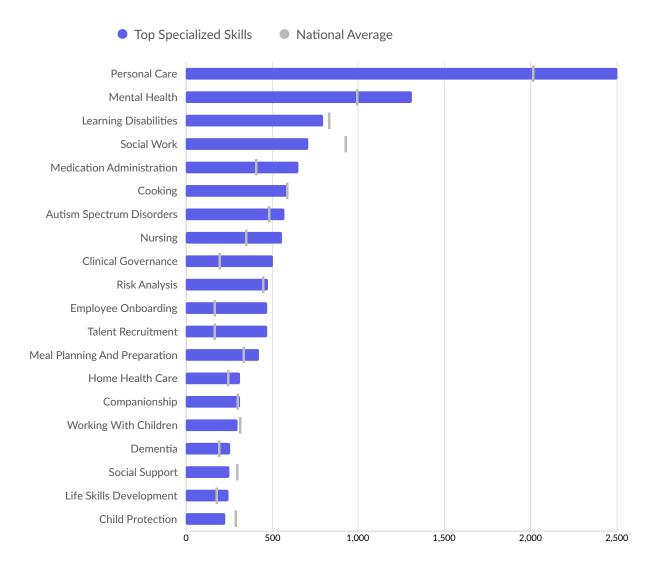

| Top Specialized Skills        | Unique Postings | National Average |
|-------------------------------|-----------------|------------------|
| Personal Care                 | 2,506           | 2,011            |
| Mental Health                 | 1,311           | 986              |
| Learning Disabilities         | 796             | 826              |
| Social Work                   | 709             | 923              |
| Medication Administration     | 655             | 400              |
| Cooking                       | 598             | 584              |
| Autism Spectrum Disorders     | 571             | 476              |
| Nursing                       | 559             | 344              |
| Clinical Governance           | 507             | 191              |
| Risk Analysis                 | 479             | 444              |
| Employee Onboarding           | 472             | 164              |
| Talent Recruitment            | 472             | 163              |
| Meal Planning And Preparation | 423             | 329              |
|                               |                 |                  |

| Home Health Care        | 315 | 240 |
|-------------------------|-----|-----|
| Companionship           | 313 | 298 |
| Working With Children   | 299 | 310 |
|                         |     |     |
| Dementia                | 259 | 186 |
| Social Support          | 253 | 292 |
| Life Skills Development | 248 | 171 |
| Child Protection        | 230 | 282 |