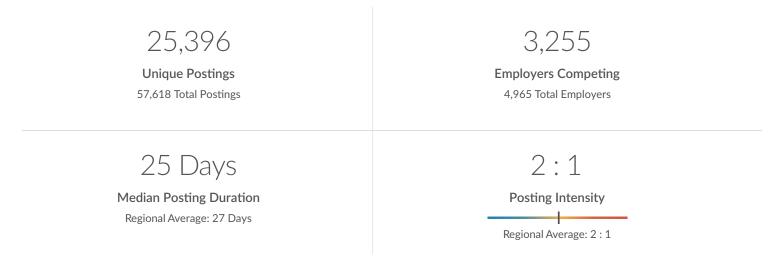

#### **Job Postings Overview**

## Job Postings Regional Breakdown

**Local Authority** 

Unique Postings (Mar 2024 - Feb 2025)

Warrington 25,396

## **Unique Postings Trend**

| Month    | Unique Postings | Posting Intensity |
|----------|-----------------|-------------------|
| Feb 2025 | 4,471           | 2:1               |
| Jan 2025 | 4,589           | 2:1               |
| Dec 2024 | 4,051           | 3:1               |
| Nov 2024 | 4,165           | 3:1               |
| Oct 2024 | 4,175           | 3:1               |
| Sep 2024 | 4,345           | 3:1               |
| Aug 2024 | 4,399           | 3:1               |
| Jul 2024 | 4,704           | 3:1               |
| Jun 2024 | 4,492           | 3:1               |
| May 2024 | 4,431           | 3:1               |
| Apr 2024 | 4,505           | 3:1               |
| Mar 2024 | 5,031           | 3:1               |
| Feb 2024 | 5,179           | 3:1               |
| Jan 2024 | 4,828           | 3:1               |
| Dec 2023 | 4,342           | 3:1               |
| Nov 2023 | 5,357           | 3:1               |
| Oct 2023 | 4,730           | 3:1               |
| Sep 2023 | 4,864           | 3:1               |
| Aug 2023 | 5,268           | 3:1               |
| Jul 2023 | 6,319           | 3:1               |
|          |                 |                   |