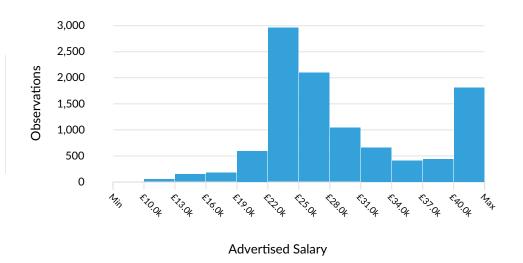

#### **Advertised Salary**

There are 10,319 advertised salary observations (41% of the 25,396 matching postings).

£26.4k
Median Advertised Salary