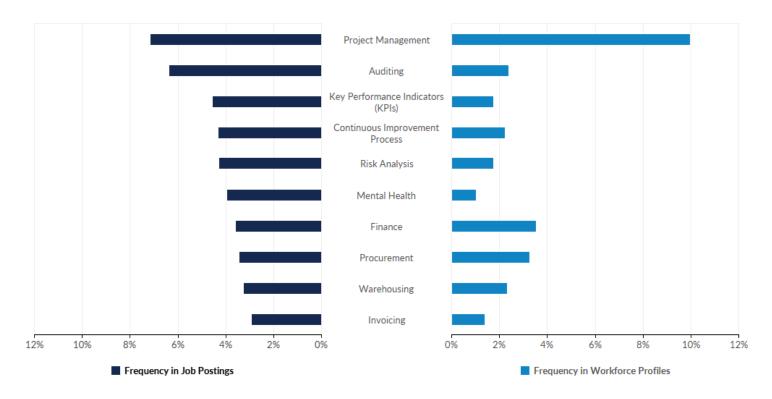

The following provides insight into the supply and demand of relevant skills by comparing the frequency of skills present in job postings against skills present in today's workforce. Along with Lightcast's job posting analytics, this comparison leverages Lightcast's dataset of more than 100M online resumés and profiles. All resumés and profiles used in these comparisons have been updated within the last three years.

\*The skills associated with workforce profiles represent workers of all education and experience levels.

#### **Top Specialized Skills**

#### **Top Specialized Skills**

|                                   | Frequency in<br>Postings | Postings with Skill / Total<br>Postings (Mar 2024 - Feb<br>2025) | Frequency in<br>Profiles | Profiles with Skill / Total<br>Profiles (2023 - 2025) |
|-----------------------------------|--------------------------|------------------------------------------------------------------|--------------------------|-------------------------------------------------------|
| Project Management                | 7%                       | 1,816 / 25,396                                                   | 10%                      | 10,985 / 110,197                                      |
| Auditing                          | 6%                       | 1,617 / 25,396                                                   | 2%                       | 2,647 / 110,197                                       |
| Key Performance Indicators (KPIs) | 5%                       | 1,160 / 25,396                                                   | 2%                       | 1,940 / 110,197                                       |
| Continuous Improvement Process    | 4%                       | 1,096 / 25,396                                                   | 2%                       | 2,471 / 110,197                                       |
| Risk Analysis                     | 4%                       | 1,087 / 25,396                                                   | 2%                       | 1,945 / 110,197                                       |
| Mental Health                     | 4%                       | 1,007 / 25,396                                                   | 1%                       | 1,140 / 110,197                                       |
| Finance                           | 4%                       | 913 / 25,396                                                     | 4%                       | 3,904 / 110,197                                       |
| Procurement                       | 3%                       | 878 / 25,396                                                     | 3%                       | 3,594 / 110,197                                       |

| Warehousing | 3% | 827 / 25,396 | 2% | 2,559 / 110,197 |
|-------------|----|--------------|----|-----------------|
| Invoicing   | 3% | 746 / 25,396 | 1% | 1,533 / 110,197 |