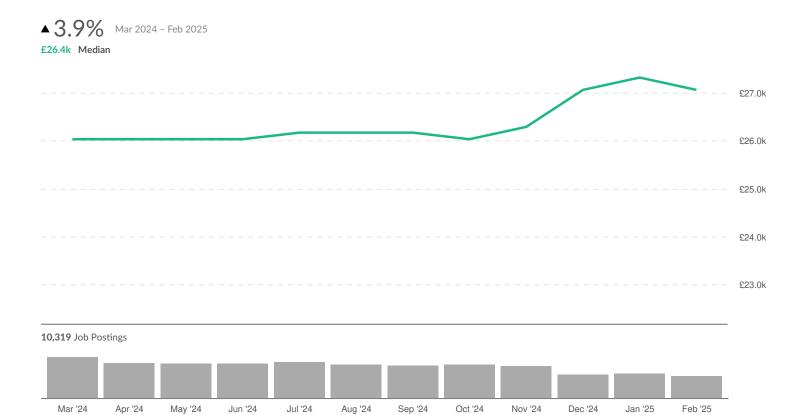

### **Advertised Salary Trend**

#### **Advertised Salary**

There are 10,319 advertised salary observations (41% of the 25,396 matching postings).

£26.4k
Median Advertised Salary