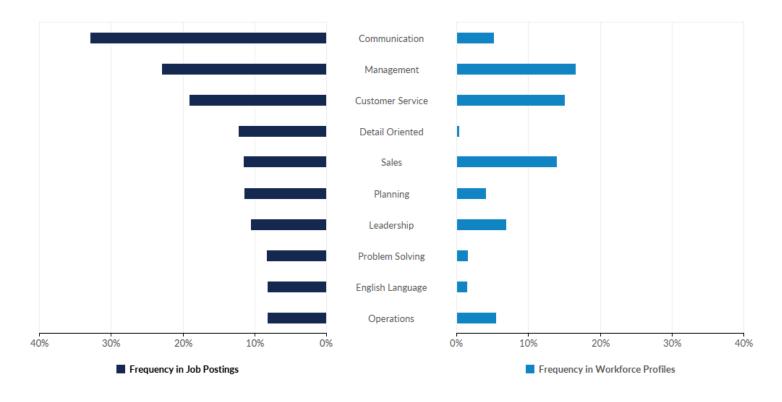

### **Top Common Skills**

#### **Top Common Skills**

|                  | Frequency in<br>Postings | Postings with Skill / Total<br>Postings (Mar 2024 - Feb<br>2025) | Frequency in Profiles | Profiles with Skill / Total<br>Profiles (2023 - 2025) |
|------------------|--------------------------|------------------------------------------------------------------|-----------------------|-------------------------------------------------------|
| Communication    | 33%                      | 8,370 / 25,396                                                   | 5%                    | 5,723 / 110,197                                       |
| Management       | 23%                      | 5,834 / 25,396                                                   | 17%                   | 18,280 / 110,197                                      |
| Customer Service | 19%                      | 4,851 / 25,396                                                   | 15%                   | 16,697 / 110,197                                      |
| Detail Oriented  | 12%                      | 3,114 / 25,396                                                   | 0%                    | 404 / 110,197                                         |
| Sales            | 12%                      | 2,935 / 25,396                                                   | 14%                   | 15,445 / 110,197                                      |
| Planning         | 11%                      | 2,911 / 25,396                                                   | 4%                    | 4,573 / 110,197                                       |
| Leadership       | 11%                      | 2,686 / 25,396                                                   | 7%                    | 7,628 / 110,197                                       |
| Problem Solving  | 8%                       | 2,135 / 25,396                                                   | 2%                    | 1,791 / 110,197                                       |
| English Language | 8%                       | 2,099 / 25,396                                                   | 1%                    | 1,624 / 110,197                                       |
| Operations       | 8%                       | 2,095 / 25,396                                                   | 6%                    | 6,113 / 110,197                                       |