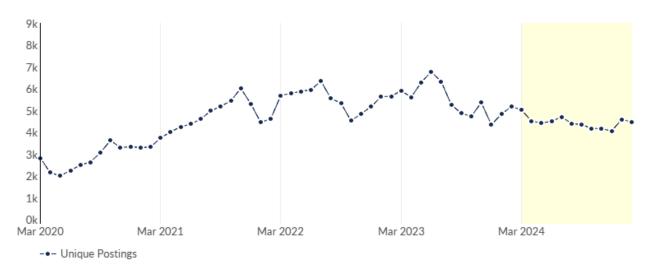

## **Unique Postings Trend**

| Month    | Unique Postings | Posting Intensity |
|----------|-----------------|-------------------|
| Feb 2025 | 4,471           | 2:1               |
| Jan 2025 | 4,589           | 2:1               |
| Dec 2024 | 4,051           | 3:1               |
| Nov 2024 | 4,165           | 3:1               |
| Oct 2024 | 4,175           | 3:1               |
| Sep 2024 | 4,345           | 3:1               |
| Aug 2024 | 4,399           | 3:1               |
| Jul 2024 | 4,704           | 3:1               |
| Jun 2024 | 4,492           | 3:1               |
| May 2024 | 4,431           | 3:1               |
| Apr 2024 | 4,505           | 3:1               |
| Mar 2024 | 5,031           | 3:1               |
| Feb 2024 | 5,179           | 3:1               |
| Jan 2024 | 4,828           | 3:1               |
| Dec 2023 | 4,342           | 3:1               |
| Nov 2023 | 5,357           | 3:1               |
| Oct 2023 | 4,730           | 3:1               |
| Sep 2023 | 4,864           | 3:1               |
| Aug 2023 | 5,268           | 3:1               |
| Jul 2023 | 6,319           | 3:1               |
|          |                 |                   |

| Jun 2023 | 6,777 | 3:1   |
|----------|-------|-------|
| May 2023 | 6,283 | 3:1   |
| Apr 2023 | 5,605 | 3:1   |
| Mar 2023 | 5,907 | 3:1   |
| Feb 2023 | 5,651 | 3:1   |
| Jan 2023 | 5,632 | 3:1   |
| Dec 2022 | 5,170 | 3:1   |
| Nov 2022 | 4,841 | 3:1   |
| Oct 2022 | 4,521 | 3:1   |
| Sep 2022 | 5,333 | 3:1   |
| Aug 2022 | 5,544 | 3:1   |
| Jul 2022 | 6,345 | 3:1   |
| Jun 2022 | 5,946 | 3:1   |
| May 2022 | 5,876 | 3:1   |
| Apr 2022 | 5,778 | 3:1   |
| Mar 2022 | 5,691 | 3:1   |
| Feb 2022 | 4,624 | 3:1   |
| Jan 2022 | 4,444 | 3:1   |
| Dec 2021 | 5,305 | 3:1   |
| Nov 2021 | 6,012 | 3:1   |
| Oct 2021 | 5,431 | 3:1   |
| Sep 2021 | 5,191 | 3:1   |
| Aug 2021 | 4,973 | 3:1   |
| Jul 2021 | 4,599 | 3:1   |
| Jun 2021 | 4,370 | 3:1   |
| May 2021 | 4,244 | 3:1   |
| Apr 2021 | 4,018 | 3:1   |
| Mar 2021 | 3,734 | 3:1   |
| Feb 2021 | 3,317 | 4:1   |
| Jan 2021 | 3,296 | 4:1   |
| Dec 2020 | 3,331 | 4:1   |
|          |       | - 100 |

| Nov 2020 | 3,294 | 4:1 |
|----------|-------|-----|
| Oct 2020 | 3,617 | 4:1 |
| Sep 2020 | 3,065 | 3:1 |
| Aug 2020 | 2,628 | 3:1 |
| Jul 2020 | 2,493 | 3:1 |
| Jun 2020 | 2,243 | 3:1 |
| May 2020 | 1,995 | 3:1 |
| Apr 2020 | 2,139 | 3:1 |
| Mar 2020 | 2,814 | 2:1 |
|          |       |     |