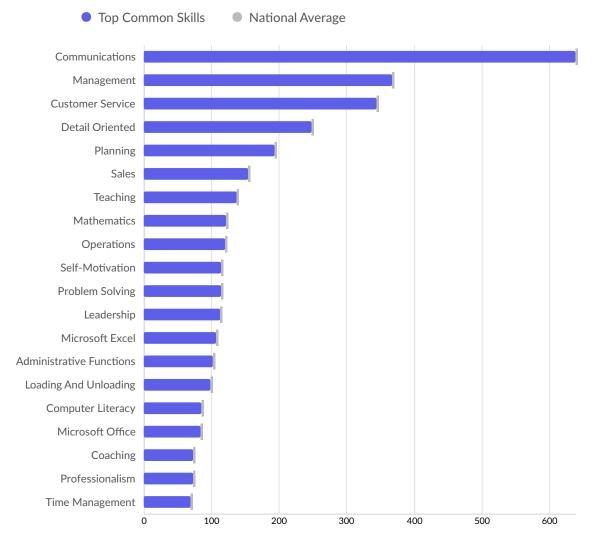

| Top Common Skills | Unique Postings | National Average |
|-------------------|-----------------|------------------|
| Communications    | 639             | 639              |
| Management        | 367             | 367              |
| Customer Service  | 344             | 344              |
| Detail Oriented   | 248             | 248              |
| Planning          | 193             | 193              |
| Sales             | 154             | 154              |
| Teaching          | 137             | 137              |
| Mathematics       | 122             | 122              |
| Operations        | 121             | 121              |
| Self-Motivation   | 115             | 115              |
| Problem Solving   | 114             | 114              |
| Leadership        | 113             | 113              |
| Microsoft Excel   | 107             | 107              |

| 102 | 102                        |
|-----|----------------------------|
| 98  | 98                         |
| 85  | 85                         |
| 84  | 84                         |
| 73  | 73                         |
| 73  | 73                         |
| 69  | 69                         |
|     | 98<br>85<br>84<br>73<br>73 |