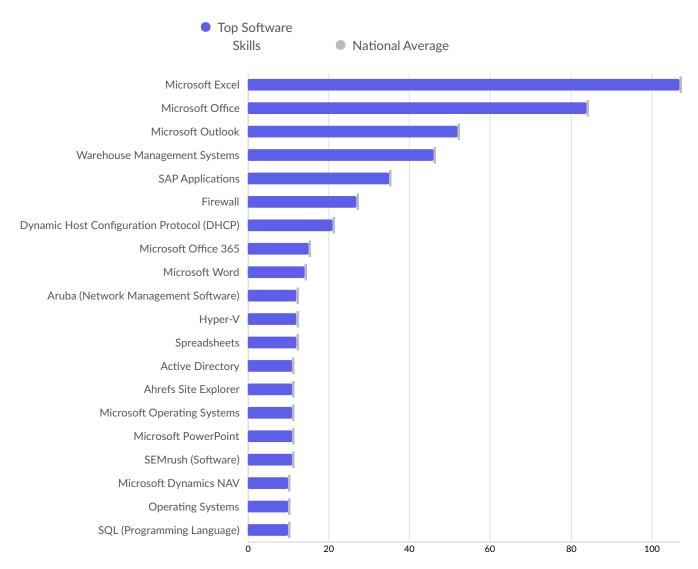

| Top Software Skills                        | Unique Postings | National Average |
|--------------------------------------------|-----------------|------------------|
| Microsoft Excel                            | 107             | 107              |
| Microsoft Office                           | 84              | 84               |
| Microsoft Outlook                          | 52              | 52               |
| Warehouse Management Systems               | 46              | 46               |
| SAP Applications                           | 35              | 35               |
| Firewall                                   | 27              | 27               |
| Dynamic Host Configuration Protocol (DHCP) | 21              | 21               |
| Microsoft Office 365                       | 15              | 15               |
| Microsoft Word                             | 14              | 14               |
| Aruba (Network Management Software)        | 12              | 12               |
| Hyper-V                                    | 12              | 12               |
| Spreadsheets                               | 12              | 12               |

| Active Directory            | 11 | 11 |
|-----------------------------|----|----|
| Ahrefs Site Explorer        | 11 | 11 |
| Microsoft Operating Systems | 11 | 11 |
| Microsoft PowerPoint        | 11 | 11 |
| SEMrush (Software)          | 11 | 11 |
| Microsoft Dynamics NAV      | 10 | 10 |
| Operating Systems           | 10 | 10 |
| SQL (Programming Language)  | 10 | 10 |