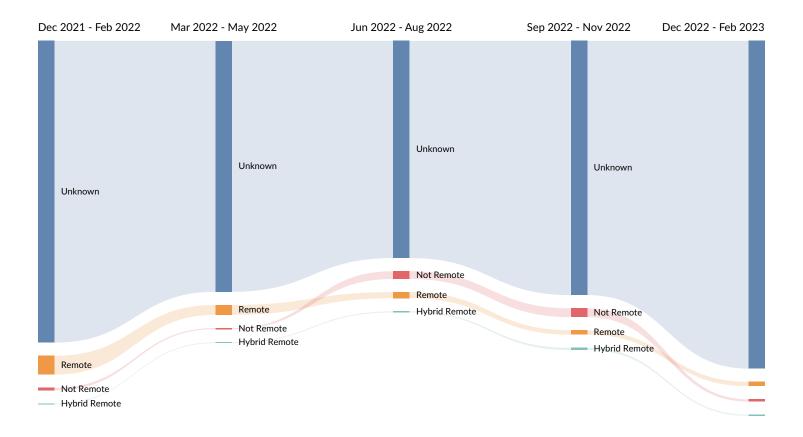

## Remote Trends in Job Postings by Quarter

The chart below captures the remote posting trends based on your filters.

| Month    | Unique Postings | Posting Intensity |
|----------|-----------------|-------------------|
| Feb 2023 | 367             | 2:1               |
| Jan 2023 | 392             | 2:1               |
| Dec 2022 | 285             | 2:1               |
| Nov 2022 | 287             | 3:1               |
| Oct 2022 | 238             | 2:1               |
| Sep 2022 | 260             | 2:1               |
| Aug 2022 | 265             | 2:1               |
| Jul 2022 | 251             | 2:1               |
| Jun 2022 | 207             | 3:1               |
| May 2022 | 214             | 3:1               |
| Apr 2022 | 261             | 3:1               |
| Mar 2022 | 326             | 3:1               |