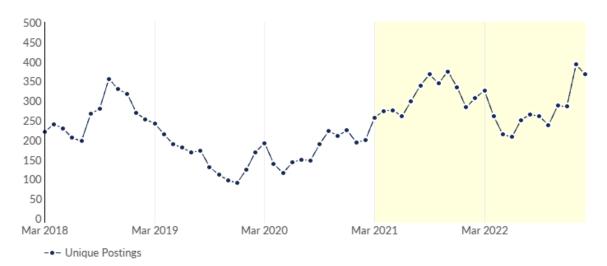

#### **Job Postings Summary**

2,740
Unique Postings
6,362 Total Postings

2:1
Posting Intensity
Regional Average: 2:1

32 days

Median Posting Duration

Regional Average: 32 days

There were 6,362 total job postings for your selection from March 2021 to February 2023, of which 2,740 were unique. These numbers give us a Posting Intensity of 2-to-1, meaning that for every 2 postings there is 1 unique job posting.