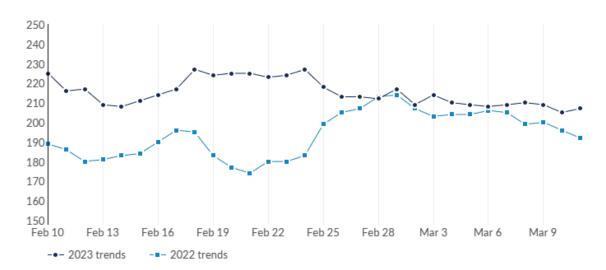

This view displays the most recent 30 days of job postings activity to show near-term trends. It does not reflect your timeframe.

| Day               | Unique Postings | Last Year's Unique Postings | % Change |
|-------------------|-----------------|-----------------------------|----------|
| February 10, 2023 | 225             | 189                         | +19.0%   |
| February 11, 2023 | 216             | 186                         | +16.1%   |
| February 12, 2023 | 217             | 180                         | +20.6%   |
| February 13, 2023 | 209             | 181                         | +15.5%   |
| February 14, 2023 | 208             | 183                         | +13.7%   |
| February 15, 2023 | 211             | 184                         | +14.7%   |
| February 16, 2023 | 214             | 190                         | +12.6%   |
| February 17, 2023 | 217             | 196                         | +10.7%   |
| February 18, 2023 | 227             | 195                         | +16.4%   |
| February 19, 2023 | 224             | 183                         | +22.4%   |
| February 20, 2023 | 225             | 177                         | +27.1%   |
| February 21, 2023 | 225             | 174                         | +29.3%   |
| February 22, 2023 | 223             | 180                         | +23.9%   |
| February 23, 2023 | 224             | 180                         | +24.4%   |
| February 24, 2023 | 227             | 183                         | +24.0%   |
| February 25, 2023 | 218             | 199                         | +9.5%    |
| February 26, 2023 | 213             | 205                         | +3.9%    |
| February 27, 2023 | 213             | 207                         | +2.9%    |

| February 28, 2023 | 212 | 213 | -0.5% |
|-------------------|-----|-----|-------|
| March 1, 2023     | 217 | 214 | +1.4% |
| March 2, 2023     | 209 | 207 | +1.0% |
| March 3, 2023     | 214 | 203 | +5.4% |
| March 4, 2023     | 210 | 204 | +2.9% |
| March 5, 2023     | 209 | 204 | +2.5% |
| March 6, 2023     | 208 | 206 | +1.0% |
| March 7, 2023     | 209 | 205 | +2.0% |
| March 8, 2023     | 210 | 199 | +5.5% |
| March 9, 2023     | 209 | 200 | +4.5% |
| March 10, 2023    | 205 | 196 | +4.6% |
| March 11, 2023    | 207 | 192 | +7.8% |
|                   |     |     |       |