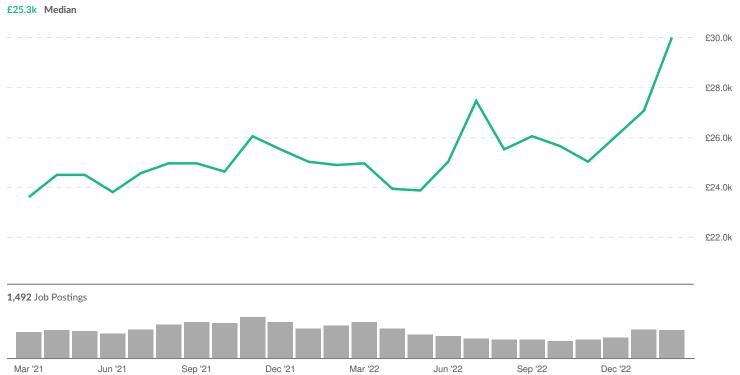

b Postings Summary**

2,740
Unique Postings
6,362 Total Postings

2:1
Posting Intensity
Regional Average: 2:1

32 days

Median Posting Duration

Regional Average: 32 days

There were 6,362 total job postings for your selection from March 2021 to February 2023, of which 2,740 were unique. These numbers give us a Posting Intensity of 2-to-1, meaning that for every 2 postings there is 1 unique job posting.

This is close to the Posting Intensity for all other occupations and companies in the region (2-to-1), indicating that they are putting average effort toward hiring for this position.

#### **Advertised Salary**

There are 1,492 advertised salary observations (54% of the 2,740 matching postings).

£25.3k
Median Advertised Salary



**Advertised Salary** 

## **Advertised Wage Trend**







## **Top Cities Posting**

| City                      | Total/Unique (Mar 2021 - Feb 2023) | Posting Intensity | Median<br>Posting<br>Duration |
|---------------------------|------------------------------------|-------------------|-------------------------------|
| Middlewich, Cheshire East | 6,362 / 2,740                      | 2:1               | 32 days                       |

### **Top Local Authorities Posting**

| Local Authority | Total/Unique (Mar 2021 - Feb 2023) | Posting Intensity | Median<br>Posting<br>Duration |
|-----------------|------------------------------------|-------------------|-------------------------------|
| Cheshire East   | 6,362 / 2,740                      | 2:1               | 32 days                       |

## Top County/Unitary Authorities Posting

| C