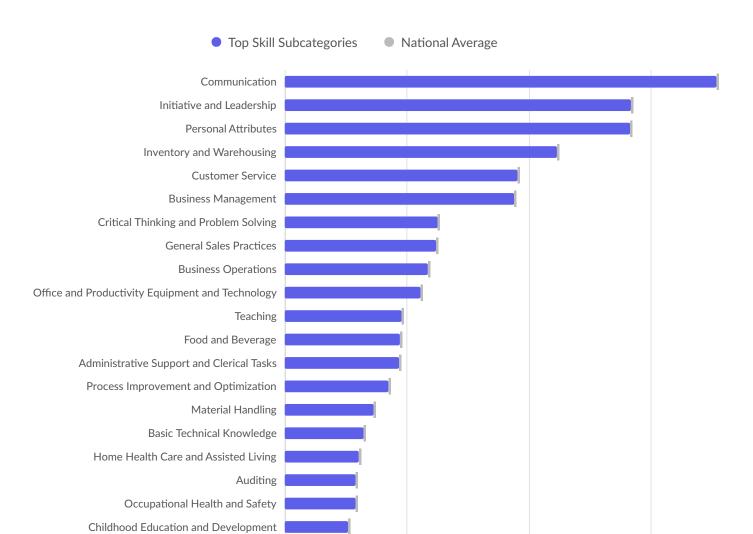

200

400

600

| Top Skill Subcategories                          | Unique Postings | National Average |
|--------------------------------------------------|-----------------|------------------|
| Communication                                    | 708             | 708              |
| Initiative and Leadership                        | 568             | 568              |
| Personal Attributes                              | 567             | 567              |
| Inventory and Warehousing                        | 446             | 446              |
| Customer Service                                 | 381             | 381              |
| Business Management                              | 376             | 376              |
| Critical Thinking and Problem Solving            | 251             | 251              |
| General Sales Practices                          | 248             | 248              |
| Business Operations                              | 235             | 235              |
| Office and Productivity Equipment and Technology | 222             | 222              |
| Teaching                                         | 191             | 191              |
| Food and Beverage                                | 189             | 189              |
| Administrative Support and Clerical Tasks        | 187             | 187              |
|                                                  |                 | 5 04/0=          |

| Process Improvement and Optimization | 170 | 170 |
|--------------------------------------|-----|-----|
| Material Handling                    | 146 | 146 |
| Basic Technical Knowledge            | 129 | 129 |
| Home Health Care and Assisted Living | 121 | 122 |
| Auditing                             | 116 | 116 |
| Occupational Health and Safety       | 116 | 116 |
| Childhood Education and Development  | 104 | 104 |