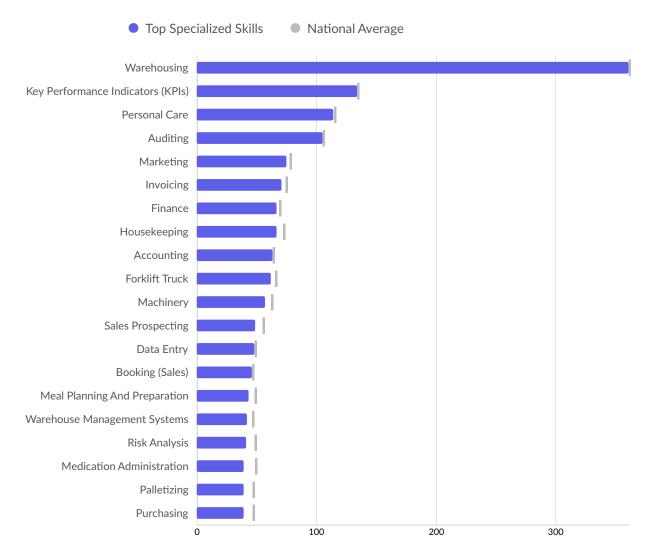

| Top Specialized Skills            | Unique Postings | National Average |
|-----------------------------------|-----------------|------------------|
| Warehousing                       | 361             | 361              |
| Key Performance Indicators (KPIs) | 134             | 134              |
| Personal Care                     | 114             | 115              |
| Auditing                          | 105             | 105              |
| Marketing                         | 75              | 78               |
| Invoicing                         | 71              | 74               |
| Finance                           | 67              | 69               |
| Housekeeping                      | 67              | 72               |
| Accounting                        | 63              | 63               |
| Forklift Truck                    | 62              | 65               |
| Machinery                         | 57              | 62               |
| Sales Prospecting                 | 49              | 55               |
| Data Entry                        | 48              | 48               |
|                                   |                 |                  |

| Booking (Sales)               | 46 | 46 |
|-------------------------------|----|----|
| Meal Planning And Preparation | 43 | 48 |
| Warehouse Management Systems  | 42 | 46 |
| Risk Analysis                 | 41 | 48 |
| Medication Administration     | 39 | 49 |
| Palletizing                   | 39 | 47 |
| Purchasing                    | 39 | 47 |