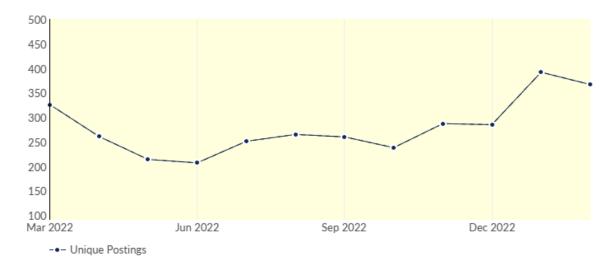

## Remote Trends in Job Postings by Quarter

The chart below captures the remote posting trends based on your filters.

| Month    | Unique Postings | Posting Intensity |
|----------|-----------------|-------------------|
| Feb 2023 | 367             | 2:1               |
| Jan 2023 | 392             | 2:1               |
| Dec 2022 | 285             | 2:1               |
| Nov 2022 | 287             | 3:1               |
| Oct 2022 | 238             | 2:1               |
| Sep 2022 | 260             | 2:1               |
| Aug 2022 | 265             | 2:1               |
| Jul 2022 | 251             | 2:1               |
| Jun 2022 | 207             | 3:1               |
| May 2022 | 214             | 3:1               |
| Apr 2022 | 261             | 3:1               |
| Mar 2022 | 326             | 3:1               |

| Month    | Unique Postings | Posting Intensity |
|----------|-----------------|-------------------|
| Feb 2023 | 367             | 2:1               |
| Jan 2023 | 392             | 2:1               |
| Dec 2022 | 285             | 2:1               |
| Nov 2022 | 287             | 3:1               |
| Oct 2022 | 238             | 2:1               |
| Sep 2022 | 260             | 2:1               |
| Aug 2022 | 265             | 2:1               |
| Jul 2022 | 251             | 2:1               |
| Jun 2022 | 207             | 3:1               |
| May 2022 | 214             | 3:1               |
| Apr 2022 | 261             | 3:1               |
| Mar 2022 | 326             | 3:1               |