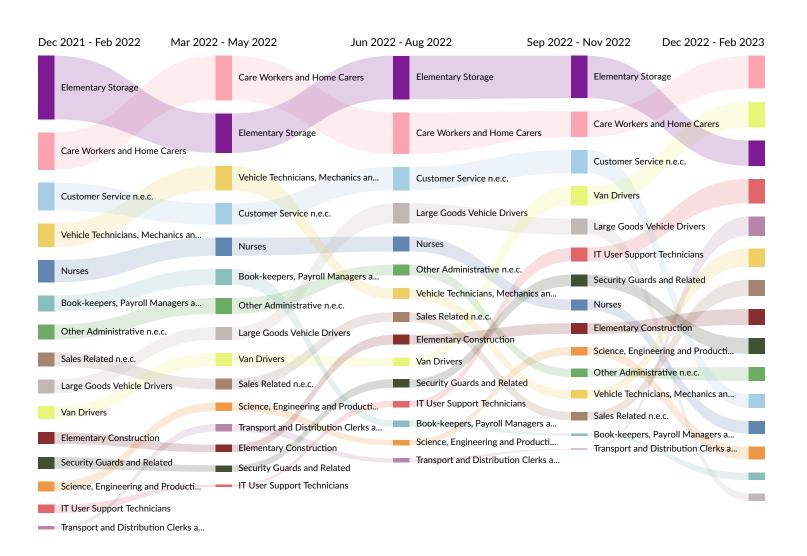

#### Occupation Trends in Job Postings by Quarter

The chart below captures the postings trend for the top 15 occupations posted for based on your filters.