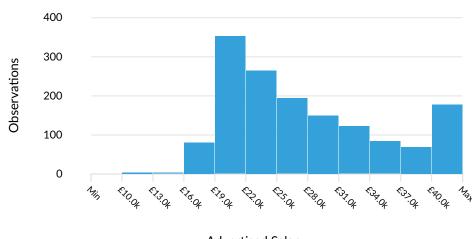

#### **Advertised Salary**

There are 1,492 advertised salary observations (54% of the 2,740 matching postings).

£25.3k
Median Advertised Salary

**Advertised Salary** 