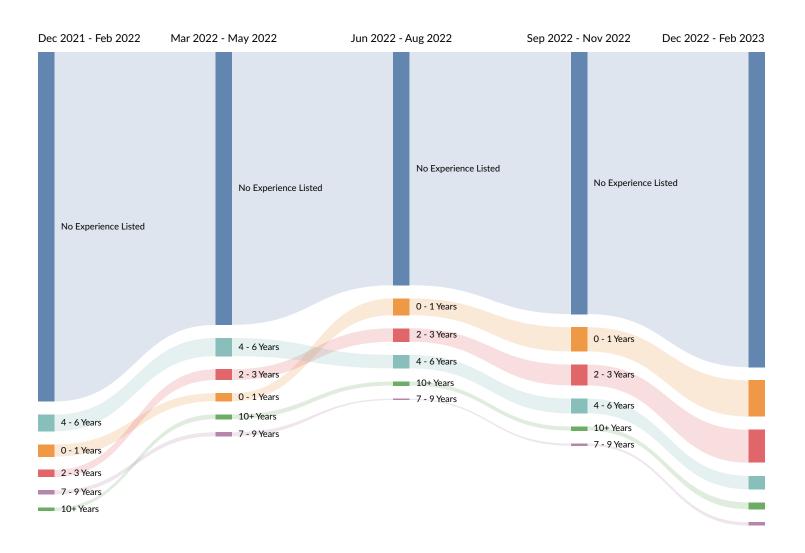

### Minimum Experience Requirement Trends in Job Postings by Quarter

The chart below captures the trend for the experience requirements by quarter shown in postings in your region based on your filters.