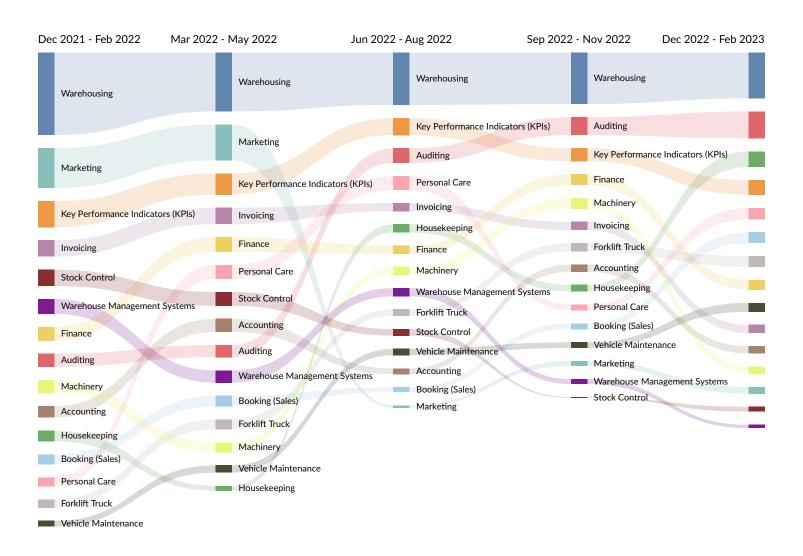

### Skill Trends in Job Postings by Quarter

The chart below captures the postings trend for the top 15 skills posted for based on your filters.