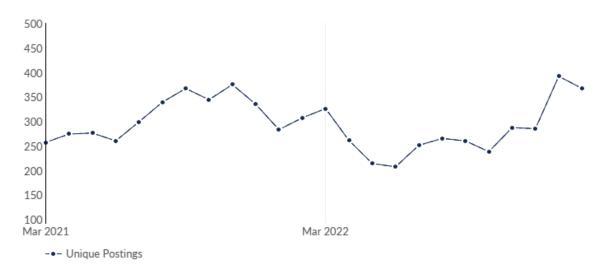

## **Advertised Wage Trend**

## Remote Trends in Job Postings by Quarter

The chart below captures the remote posting trends based on your filters.

| Month    | Unique Postings | Posting Intensity |
|----------|-----------------|-------------------|
| Feb 2023 | 367             | 2:1               |
| Jan 2023 | 392             | 2:1               |
| Dec 2022 | 285             | 2:1               |
| Nov 2022 | 287             | 3:1               |
| Oct 2022 | 238             | 2:1               |
| Sep 2022 | 260             | 2:1               |
| Aug 2022 | 265             | 2:1               |
| Jul 2022 | 251             | 2:1               |
| Jun 2022 | 207             | 3:1               |
| May 2022 | 214             | 3:1               |
| Apr 2022 | 261             | 3:1               |
| Mar 2022 | 326             | 3:1               |