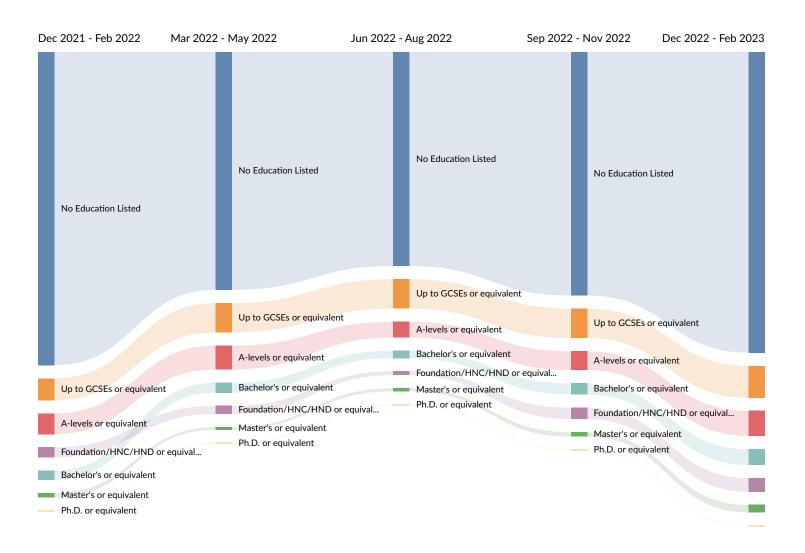

### **Educational Requirement Trends in Job Postings by Quarter**

The chart below captures the quarterly trend for the educational requirements shown in postings in your region based on your filters.