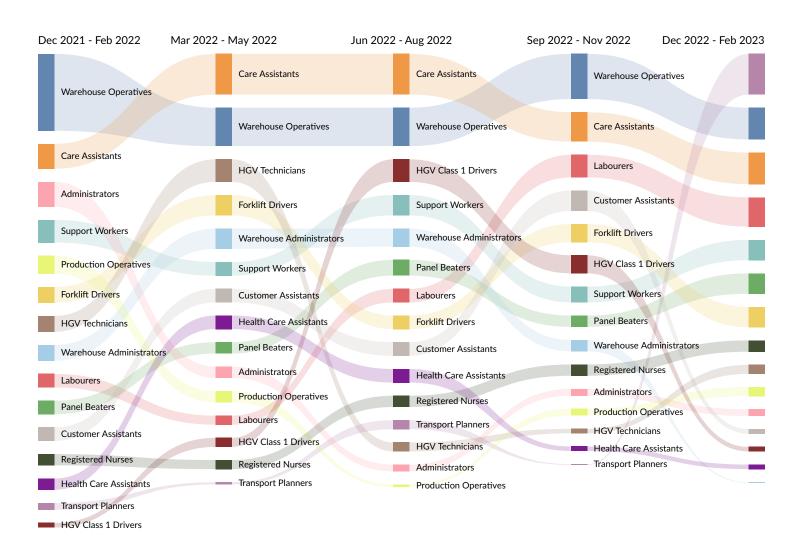

### Job Title Trends in Job Postings by Quarter

The chart below captures the postings trend for the top 15 job titles posted for based on your filters.