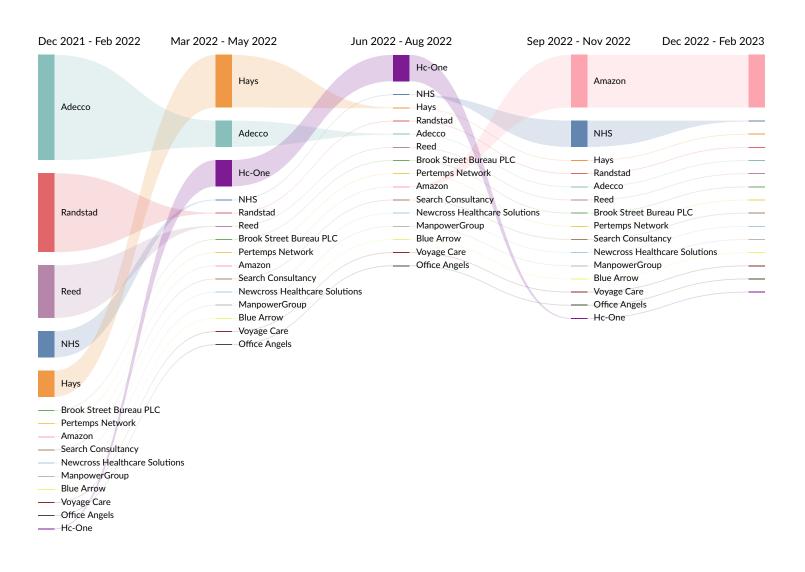

### Company Trends in Job Postings by Quarter

The chart below captures the postings trend for the top 15 companies posted for based on your filters.