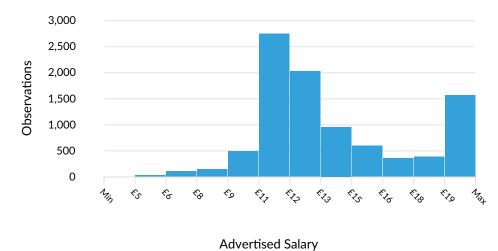

#### **Advertised Salary**

There are 9,357 advertised salary observations (37% of the 25,174 matching postings).

£12.65/hr Median Advertised Salary