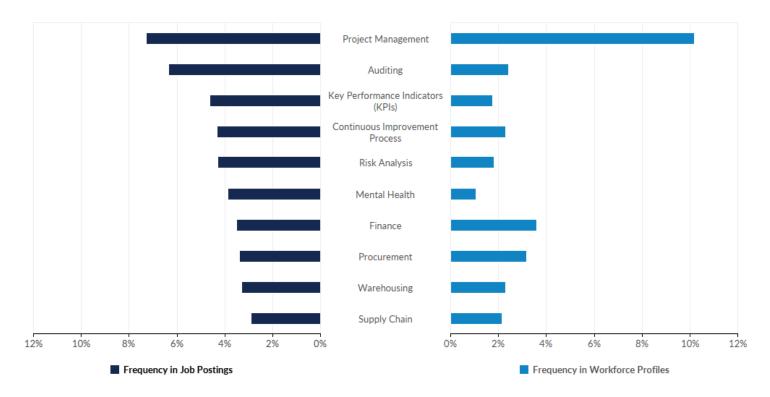

| 2:1               | 24 days                       |
| Residential Care Activities                                                 | 1,966 / 559                           | 4:1               | 25 days                       |

The following provides insight into the supply and demand of relevant skills by comparing the frequency of skills present in job postings against skills present in today's workforce. Along with Lightcast's job posting analytics, this comparison leverages Lightcast's dataset of more than 100M online resumés and profiles. All resumés and profiles used in these comparisons have been updated within the last three years.

\*The skills associated with workforce profiles represent workers of all education and experience levels.

#### **Top Specialized Skills**



#### **Top Specialized Skills**

|                                   | Frequency in Postings | Postings with Skill / Total<br>Postings (Apr 2024 - Mar<br>2025) | Frequency in<br>Profiles | Profiles with Skill / Total<br>Profiles (2023 - 2025) |
|-----------------------------------|-----------------------|------------------------------------------------------------------|--------------------------|-------------------------------------------------------|
| Project Management                | 7%                    | 1,833 / 25,174                                                   | 10%                      | 11,256 / 110,633                                      |
| Auditing                          | 6%                    | 1,596 / 25,174                                                   |