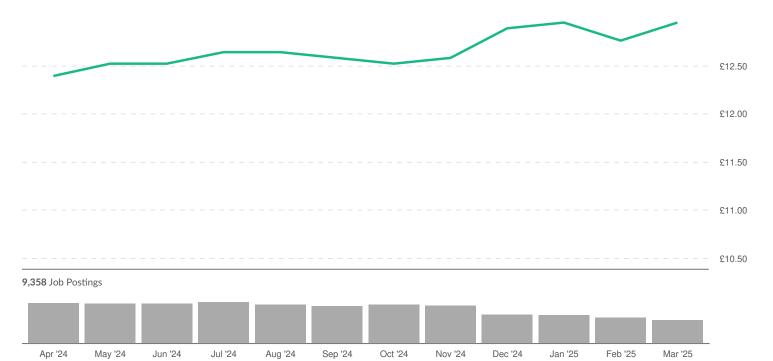

# **Job Posting Analytics**

Lightcast Q1 2025 Data Set

April 2025

### **Parameters**

Select Timeframe: Apr 2024 - Mar 2025

Regions:

Code Description

E06000007 Warrington

Minimum Experience Required: Any

Advertised Salary: Include all postings regardless

Education Level: Any

Company Type:

**Non-Staffing Companies** 

Keyword Search:

Posting Type: Active Postings

#### **Job Postings Overview**



#### **Advertised Salary**

There are 9,357 advertised salary observations (37% of the 25,174 matching postings).

£12.65/hr Median Advertised Salary



### **Advertised Salary Trend**



£12.65 Median



# Job Postings Regional Breakdown



**Local Authority** 

Unique Postings (Apr 2024 - Mar 2025)

Warrington 25,174

# **Unique Postings Trend**



| Month    | Unique Postings | Posting Intensity |
|----------|-----------------|-------------------|
| Mar 2025 | 4,571           | 2:1               |
| Feb 2025 | 4,484           | 2:1               |
| Jan 2025 | 4,586           | 2:1               |
| Dec 2024 | 4,048           | 3:1               |
| Nov 2024 | 4,164           | 3:1               |
| Oct 2024 | 4,179           | 3:1               |
| Sep 2024 | 4,345           | 3:1               |
| Aug 2024 | 4,400           | 3:1               |
| Jul 2024 | 4,702           | 3:1               |
| Jun 2024 | 4,494           | 3:1               |
| May 2024 | 4,431           | 3:1