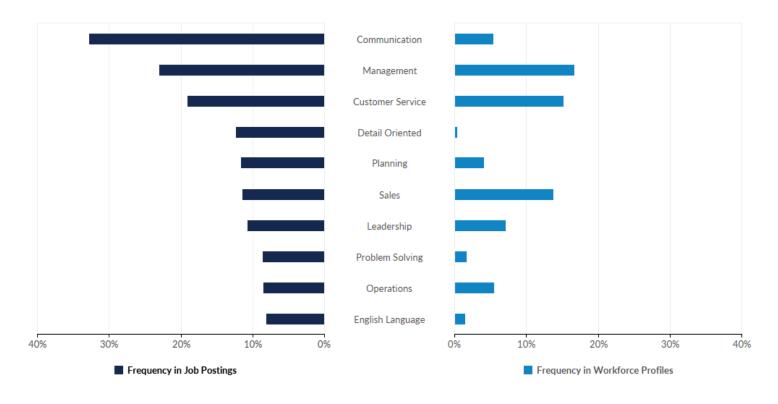

| 977 / 25,174                                                     | 1%                       | 1,167 / 110,633                                       |
| Finance                           | 3%                    | 881 / 25,174                                                     | 4%                       | 3,963 / 110,633                                       |
| Procurement                       | 3%                    | 851 / 25,174                                                     | 3%                       | 3,500 / 110,633                                       |

| Warehousing  | 3% | 829 / 25,174 | 2% | 2,544 / 110,633 |
|--------------|----|--------------|----|-----------------|
| Supply Chain | 3% | 733 / 25,174 | 2% | 2,358 / 110,633 |

### **Top Common Skills**



#### **Top Common Skills**

|                  | Frequency in Postings | Postings with Skill / Total<br>Postings (Apr 2024 - Mar<br>2025) | Frequency in Profiles | Profiles with Skill / Total<br>Profiles (2023 - 2025) |
|------------------|-----------------------|------------------------------------------------------------------|-----------------------|-------------------------------------------------------|
| Communication    | 33%                   | 8,277 / 25,174                                                   | 5%                    | 6,007 / 110,633                                       |
| Management       | 23%                   | 5,798 / 25,174                                                   | 17%                   | 18,499 / 110,633                                      |
|