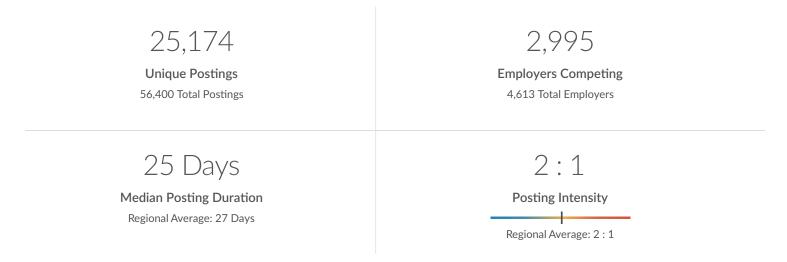

#### **Job Postings Overview**

#### **Advertised Salary**

There are 9,357 advertised salary observations (37% of the 25,174 matching postings).

£12.65/hr Median Advertised Salary

# Job Postings Regional Breakdown

**Local Authority** 

Unique Postings (Apr 2024 - Mar 2025)

Warrington 25,174