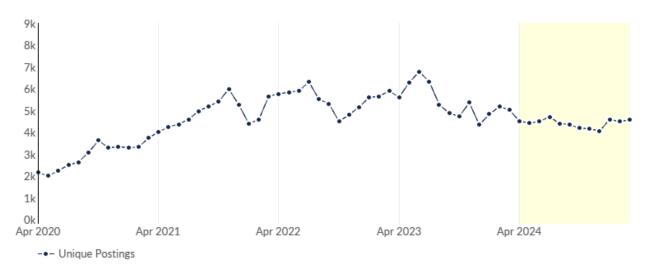

# **Unique Postings Trend**

| Month    | Unique Postings | Posting Intensity |
|----------|-----------------|-------------------|
| Mar 2025 | 4,571           | 2:1               |
| Feb 2025 | 4,484           | 2:1               |
| Jan 2025 | 4,586           | 2:1               |
| Dec 2024 | 4,048           | 3:1               |
| Nov 2024 | 4,164           | 3:1               |
| Oct 2024 | 4,179           | 3:1               |
| Sep 2024 | 4,345           | 3:1               |
| Aug 2024 | 4,400           | 3:1               |
| Jul 2024 | 4,702           | 3:1               |
| Jun 2024 | 4,494           | 3:1               |
| May 2024 | 4,431           | 3:1               |
| Apr 2024 | 4,503           | 3:1               |
| Mar 2024 | 5,030           | 3:1               |
| Feb 2024 | 5,176           | 3:1               |
| Jan 2024 | 4,824           | 3:1               |
| Dec 2023 | 4,341           | 3:1               |
| Nov 2023 | 5,354           | 3:1               |
| Oct 2023 | 4,724           | 3:1               |
| Sep 2023 | 4,866           | 3:1               |
| Aug 2023 | 5,269           | 3:1               |

| 1.1.0000 |      | / 00 / | 0 4    |
|----------|------|--------|--------|
| Jul 2023 |      | 6,326  | 3:1    |
| Jun 2023 |      | 6,778  | 3:1    |
| May 2023 |      | 6,283  | 3:1    |
| Apr 2023 |      | 5,600  | 3:1    |
| Mar 2023 |      | 5,894  | 3:1    |
| Feb 2023 |      | 5,645  | 3:1    |
| Jan 2023 |      | 5,599  | 3:1    |
| Dec 2022 |      | 5,147  | 3:1    |
| Nov 2022 |      | 4,803  | 3:1    |
| Oct 2022 |      | 4,489  | 3:1    |
| Sep 2022 |      | 5,308  | 3:1    |
| Aug 2022 |      | 5,511  | 3:1    |
| Jul 2022 |      | 6,305  | 3:1    |
| Jun 2022 |      | 5,900  | 3:1    |
| May 2022 |      | 5,839  | 3:1    |
| Apr 2022 |      | 5,760  | 3:1    |
| Mar 2022 |      | 5,653  | 3:1    |
| Feb 2022 |      | 4,583  | 3:1    |
| Jan 2022 |      | 4,389  | 3:1    |
| Dec 2021 |      | 5,263  | 3:1    |
| Nov 2021 |      | 5,981  | 3:1    |
| Oct 2021 |      | 5,408  | 3:1    |
| Sep 2021 |      | 5,185  | 3:1    |
| Aug 2021 |      | 4,970  | 3:1    |
| Jul 2021 |      | 4,593  | 3:1    |
| Jun 2021 |      | 4,366  | 3:1    |
| May 2021 |      | 4,239  | 3:1    |
| Apr 2021 |      | 4,016  | 3:1    |
| Mar 2021 |      | 3,733  | 3:1    |
| Feb 2021 |      | 3,317  | 4:1    |
| Jan 2021 |      | 3,294  | 4:1    |
| 4        | 11.1 | _      | 7 /0 / |

| Dec 2020 | 3,327 | 4:1 |
|----------|-------|-----|
| Nov 2020 | 3,286 | 4:1 |
| Oct 2020 | 3,616 | 4:1 |
| Sep 2020 | 3,063 | 3:1 |
| Aug 2020 | 2,626 | 3:1 |
| Jul 2020 | 2,489 | 3:1 |
| Jun 2020 | 2,237 | 3:1 |
| May 2020 | 1,993 | 3:1 |
| Apr 2020 | 2,138 | 3:1 |
|          |       |     |