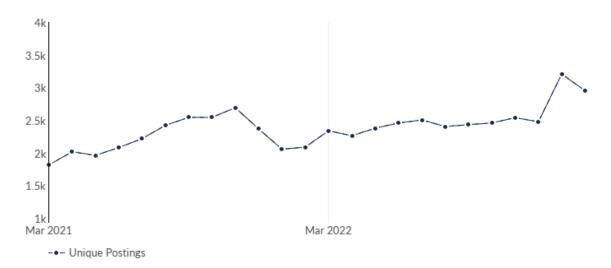

### **Job Postings Summary**

21,583

Unique Postings 70,629 Total Postings 3:1

Posting Intensity

Regional Average: 3:1

33 days

Median Posting Duration Regional Average: 33 days

There were 70,629 total job postings for your selection from March 2021 to February 2023, of which 21,583 were unique. These numbers give us a Posting Intensity of 3-to-1, meaning that for every 3 postings there is 1 unique job posting.

This is close to the Posting Intensity for all other occupations and companies in the region (3-to-1), indicating that they are putting average effort toward hiring for this position.