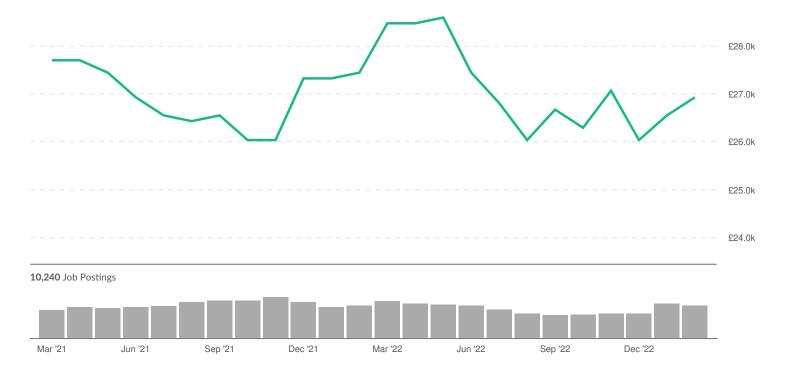

0,629 Total Postings 3:1

Posting Intensity

Regional Average: 3:1

33 days

Median Posting Duration Regional Average: 33 days

There were 70,629 total job postings for your selection from March 2021 to February 2023, of which 21,583 were unique. These numbers give us a Posting Intensity of 3-to-1, meaning that for every 3 postings there is 1 unique job posting.

This is close to the Posting Intensity for all other occupations and companies in the region (3-to-1), indicating that they are putting average effort toward hiring for this position.

#### **Advertised Salary**

There are 10,240 advertised salary observations (47% of the 21,583 matching postings).

£27.2k

Median Advertised Salary



**Advertised Salary** 

## **Advertised Wage Trend**

▼ 2.8% Mar 2021 - Feb 2023

£27.2k Median



## **Top Cities Posting**

| City                        | Total/Unique (Mar 2021 - Feb 2023) | Posting Intensity | Median<br>Posting<br>Duration |
|-----------------------------|------------------------------------|-------------------|-------------------------------|
| Macclesfield, Cheshire East | 70,629 / 21,583                    | 3:1               | 33 days                       |

### **Top Local Authorities Posting**

| Local Authority | Total/Unique (Mar 2021 - Feb 2023) | Posting Intensity | Median<br>Posting<br>Duration |
|-----------------|------------------------------------|-------------------|-------------------------------|
| Cheshire East   | 70,629 / 21,583                    | 3:1               | 33 days                       |

## Top County/Unitary Authorities Postin