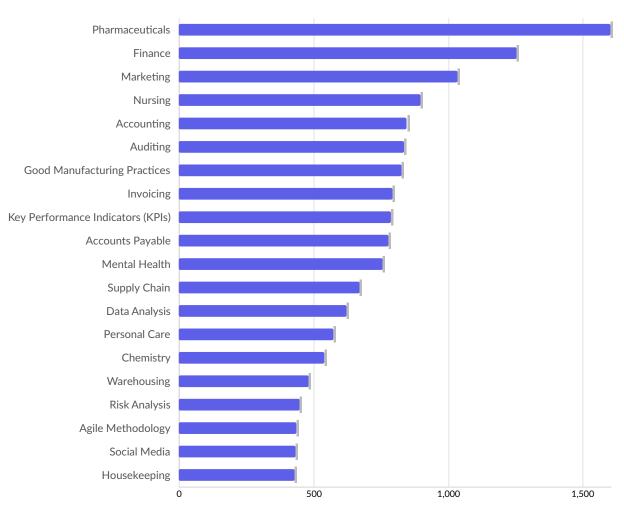

| Top Specialized Skills            | Unique Postings | National Average |
|-----------------------------------|-----------------|------------------|
| Pharmaceuticals                   | 1,602           | 1,603            |
| Finance                           | 1,256           | 1,256            |
| Marketing                         | 1,036           | 1,036            |
| Nursing                           | 897             | 897              |
| Accounting                        | 847             | 848              |
| Auditing                          | 836             | 836              |
| Good Manufacturing Practices      | 828             | 828              |
| Invoicing                         | 793             | 793              |
| Key Performance Indicators (KPIs) | 788             | 788              |
| Accounts Payable                  | 779             | 779              |
| Mental Health                     | 757             | 757              |
| Supply Chain                      | 673             | 673              |
| Data Analysis                     | 624             | 624              |
|                                   |                 |                  |

| Personal Care     | F74 | F7.4 |
|-------------------|-----|------|
|                   | 574 | 574  |
| Chemistry         | 539 | 540  |
| Warehousing       | 481 | 481  |
| Risk Analysis     | 449 | 449  |
| Agile Methodology | 438 | 438  |
| Social Media      | 434 | 435  |
| Housekeeping      | 432 | 432  |