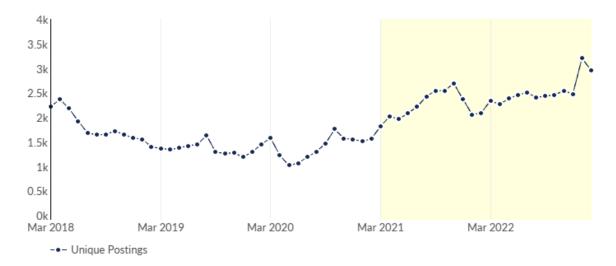

by Quarter

The chart below captures the postings trend for the top 15 companies posted for based on your filters.



#### Skill Trends in Job Postings by Quarter

The chart below captures the postings trend for the top 15 skills posted for based on your filters.



### Minimum Experience Requirement Trends in Job Postings by Quarter

The chart below captures the trend for the experience requirements by quarter shown in postings in your region based on your filters.



### **Educational Requirement Trends in Job Postings by Quarter**

The chart below captures the quarterly trend for the educational requirements shown in postings in your region based on your filters.



## Remote Trends in Job Postings by Quarter

The chart below captures the remote posting trends based on your filters.





| Month    | Unique Postings | Posting Intensity |
|----------|-----------------|-------------------|
| Feb 2023 | 2,954           | 3:1               |
| Jan 2023 | 3,207           | 3:1               |
| Dec 2022 | 2,478           | 3:1               |
| Nov 2022 | 2,540           | 4:1               |
| Oct 2022 | 2,459           | 4:1               |
| Sep 2022 | 2,433           | 3:1               |
| Aug 2022 | 2,405           | 4:1               |
| Jul 2022 | 2,505           | 3:1               |
| Jun 2022 | 2,459           | 3:1               |
| May 2022 | 2,379           | 4:1               |
| Apr 2022 | 2,264           | 4:1               |
| Mar 2022 | 2,339           | 4:1               |



| Month    | Unique Postings | Posting Intensity |
|----------|-----------------|