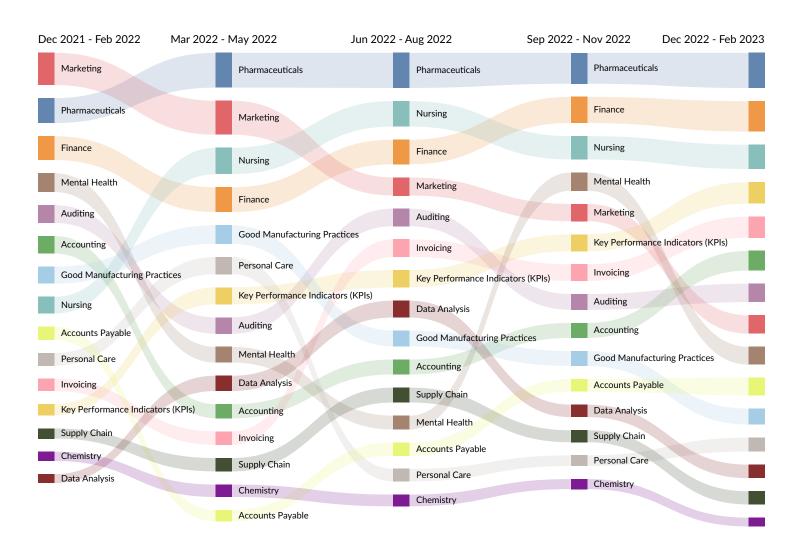

| Top Specialized Skills            | Unique Postings | National Average |
|-----------------------------------|-----------------|------------------|
| Pharmaceuticals                   | 1,602           | 1,603            |
| Finance                           | 1,256           | 1,256            |
| Marketing                         | 1,036           | 1,036            |
| Nursing                           | 897             | 897              |
| Accounting                        | 847             | 848              |
| Auditing                          | 836             | 836              |
| Good Manufacturing Practices      | 828             | 828              |
| Invoicing                         | 793             | 793              |
| Key Performance Indicators (KPIs) | 788             | 788              |
| Accounts Payable                  | 779             | 779              |
| Mental Health                     | 757             | 757              |
| Supply Chain                      | 673             | 673              |
| Data Analysis                     | 624             | 624              |
|                                   |                 |                  |

| Personal Care     | F74 | F7.4 |
|-------------------|-----|------|
|                   | 574 | 574  |
| Chemistry         | 539 | 540  |
| Warehousing       | 481 | 481  |
| Risk Analysis     | 449 | 449  |
| Agile Methodology | 438 | 438  |
| Social Media      | 434 | 435  |
| Housekeeping      | 432 | 432  |