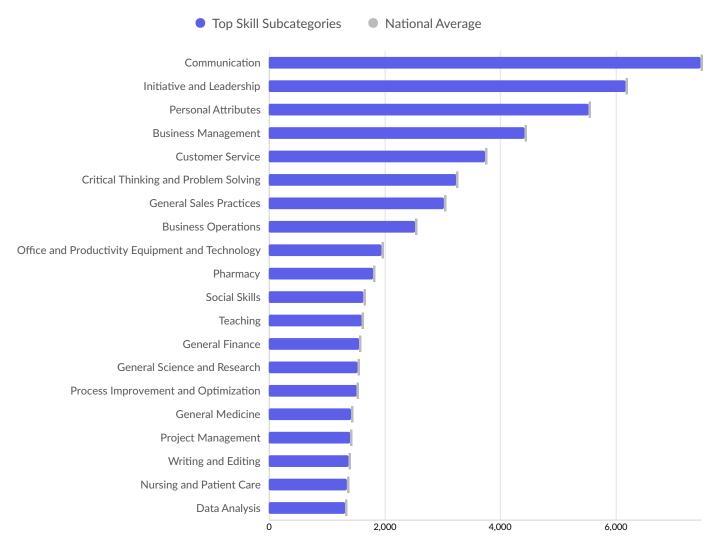

| Top Common Skills  | Unique Postings | National Average |
|--------------------|-----------------|------------------|
| Communications     | 6,070           | 6,071            |
| Management         | 3,906           | 3,911            |
| Customer Service   | 3,373           | 3,374            |
| Sales              | 2,318           | 2,320            |
| Detail Oriented    | 2,127           | 2,127            |
| Leadership         | 1,780           | 1,780            |
| Planning           | 1,704           | 1,705            |
| Problem Solving    | 1,532           | 1,533            |
| Operations         | 1,458           | 1,458            |
| Self-Motivation    | 1,215           | 1,215            |
| Influencing Skills | 983             | 983              |
| Innovation         | 931             | 931              |
| Research           | 919             | 920              |
|                    |                 |                  |

| Enthusiasm       866       86         Writing       863       86         Coaching       838       83         Teaching       833       83         Microsoft Excel       823       82 |                              |     |     |
|-------------------------------------------------------------------------------------------------------------------------------------------------------------------------------------|------------------------------|-----|-----|
| Writing       863       86         Coaching       838       83         Teaching       833       83         Microsoft Excel       823       82                                       | Interpersonal Communications | 897 | 897 |
| Coaching 838 83 Teaching 833 83 Microsoft Excel 823                                                                                                                                 | Enthusiasm                   | 866 | 866 |
| Teaching 833 83 Microsoft Excel 823                                                                                                                                                 | Writing                      | 863 | 864 |
| Microsoft Excel 823 82                                                                                                                                                              | Coaching                     | 838 | 838 |
|                                                                                                                                                                                     | Teaching                     | 833 | 834 |
| Time Management 770 77                                                                                                                                                              | Microsoft Excel              | 823 | 823 |
| ,,,                                                                                                                                                                                 | Time Management              | 770 | 770 |