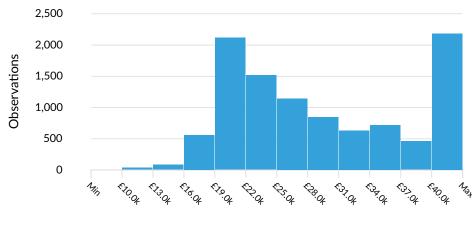

#### **Advertised Salary**

There are 10,240 advertised salary observations (47% of the 21,583 matching postings).

£27.2k

Median Advertised Salary

**Advertised Salary** 