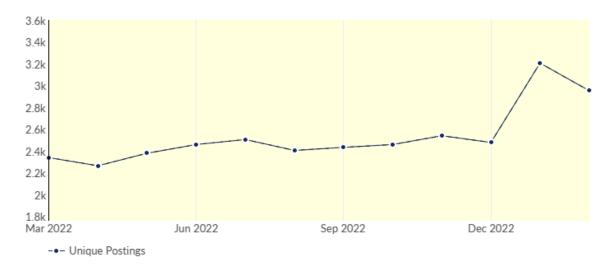

rter

The chart below captures the remote posting trends based on your filters.





| Month    | Unique Postings | Posting Intensity |
|----------|-----------------|-------------------|
| Feb 2023 | 2,954           | 3:1               |
| Jan 2023 | 3,207           | 3:1               |
| Dec 2022 | 2,478           | 3:1               |
| Nov 2022 | 2,540           | 4:1               |
| Oct 2022 | 2,459           | 4:1               |
| Sep 2022 | 2,433           | 3:1               |
| Aug 2022 | 2,405           | 4:1               |
| Jul 2022 | 2,505           | 3:1               |
| Jun 2022 | 2,459           | 3:1               |
| May 2022 | 2,379           | 4:1               |
| Apr 2022 | 2,264           | 4:1               |
| Mar 2022 | 2,339           | 4:1               |



| Month    | Unique Postings | Posting Intensity |
|----------|-----------------|-------------------|
| Feb 2023 | 2,954           | 3:1               |
| Jan 2023 | 3,207           | 3:1               |
| Dec 2022 | 2,478           | 3:1               |
| Nov 2022 | 2,540           | 4:1               |
| Oct 2022 | 2,459           | 4:1               |
| Sep 2022 | 2,433           | 3:1               |
| Aug 2022 | 2,405           | 4:1               |
| Jul 2022 | 2,505           | 3:1               |
| Jun 2022 | 2,459           | 3:1               |
| May 2022 | 2,379           | 4:1               |
| Apr 2022 | 2,264           | 4:1               |
| Mar 2022 | 2,339           | 4:1               |

This view displays the most recent 30 days of job postings activity to show near-te