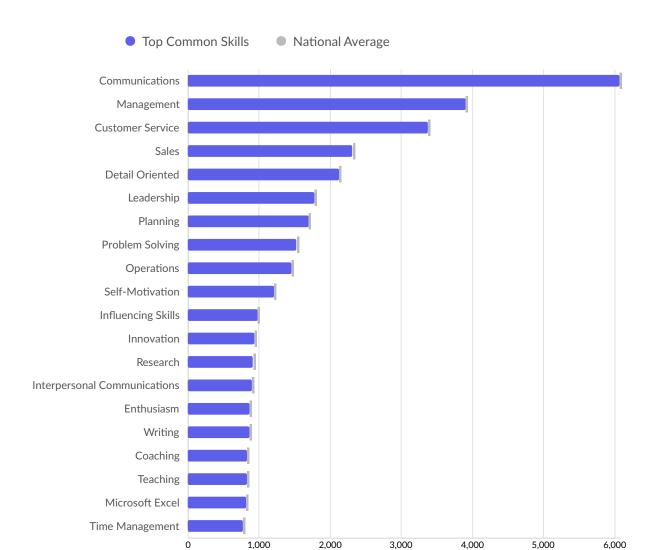

| Top Common Skills  | Unique Postings | National Average |
|--------------------|-----------------|------------------|
| Communications     | 6,070           | 6,071            |
| Management         | 3,906           | 3,911            |
| Customer Service   | 3,373           | 3,374            |
| Sales              | 2,318           | 2,320            |
| Detail Oriented    | 2,127           | 2,127            |
| Leadership         | 1,780           | 1,780            |
| Planning           | 1,704           | 1,705            |
| Problem Solving    | 1,532           | 1,533            |
| Operations         | 1,458           | 1,458            |
| Self-Motivation    | 1,215           | 1,215            |
| Influencing Skills | 983             | 983              |
| Innovation         | 931             | 931              |
| Research           | 919             | 920              |
|                    |                 |                  |

| Enthusiasm       866       86         Writing       863       86         Coaching       838       83         Teaching       833       83         Microsoft Excel       823       82 |                              |     |     |
|-------------------------------------------------------------------------------------------------------------------------------------------------------------------------------------|------------------------------|-----|-----|
| Writing       863       86         Coaching       838       83         Teaching       833       83         Microsoft Excel       823       82                                       | Interpersonal Communications | 897 | 897 |
| Coaching 838 83 Teaching 833 83 Microsoft Excel 823                                                                                                                                 | Enthusiasm                   | 866 | 866 |
| Teaching 833 83 Microsoft Excel 823                                                                                                                                                 | Writing                      | 863 | 864 |
| Microsoft Excel 823 82                                                                                                                                                              | Coaching                     | 838 | 838 |
|                                                                                                                                                                                     | Teaching                     | 833 | 834 |
| Time Management 770 77                                                                                                                                                              | Microsoft Excel              | 823 | 823 |
| ,,,                                                                                                                                                                                 | Time Management              | 770 | 770 |