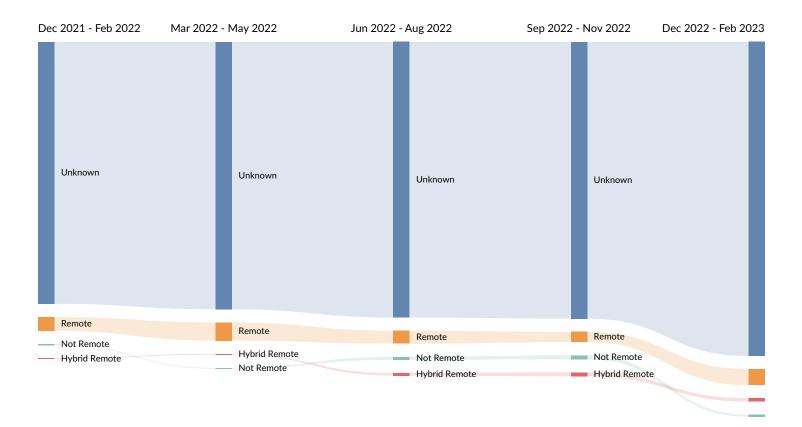

s by Quarter

The chart below captures the postings trend for the top 15 companies posted for based on your filters.



#### Skill Trends in Job Postings by Quarter

The chart below captures the postings trend for the top 15 skills posted for based on your filters.



### Minimum Experience Requirement Trends in Job Postings by Quarter

The chart below captures the trend for the experience requirements by quarter shown in postings in your region based on your filters.



### **Educational Requirement Trends in Job Postings by Quarter**

The chart below captures the quarterly trend for the educational requirements shown in postings in your region based on your filters.



## Remote Trends in Job Postings by Quarter

The chart below captures the remote posting trends based on your filters.





| Month    | Unique Postings | Posting Intensity |
|----------|-----------------|-------------------|
| Feb 2023 | 2,954           | 3:1               |
| Jan 2023 | 3,207           | 3:1               |
| Dec 2022 | 2,478           | 3:1               |
| Nov 2022 | 2,540           | 4:1               |
| Oct 2022 | 2,459           | 4:1               |
| Sep 2022 | 2,433           | 3:1               |
| Aug 2022 | 2,405           | 4:1               |
| Jul 2022 | 2,505           | 3:1               |
| Jun 2022 | 2,459           | 3:1               |
| May 2022 | 2,379           | 4:1               |
| Apr 2022 | 2,264           | 4:1               |
| Mar 2022 | 2,339           | 4:1               |



| Month    | Unique Postings | Posting Intensity |
|----------|----------------