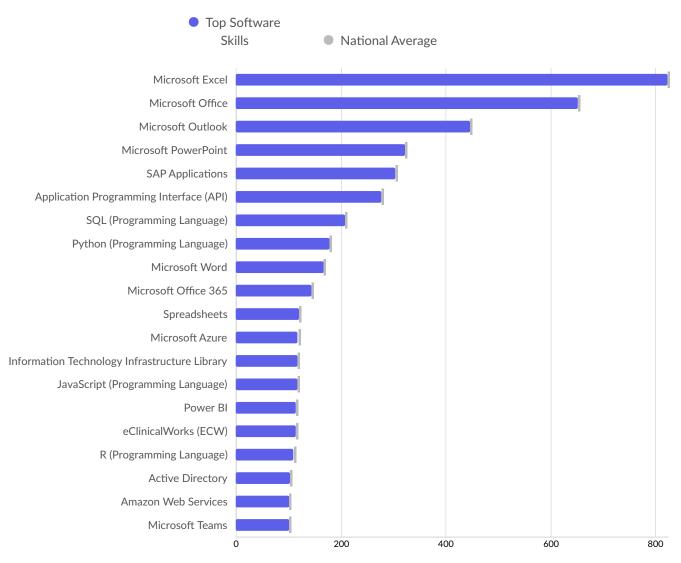

| Top Software Skills                     | Unique Postings | National Average |
|-----------------------------------------|-----------------|------------------|
| Microsoft Excel                         | 823             | 823              |
| Microsoft Office                        | 652             | 652              |
| Microsoft Outlook                       | 446             | 446              |
| Microsoft PowerPoint                    | 323             | 323              |
| SAP Applications                        | 304             | 304              |
| Application Programming Interface (API) | 277             | 277              |
| SQL (Programming Language)              | 209             | 209              |
| Python (Programming Language)           | 178             | 178              |
| Microsoft Word                          | 167             | 167              |
| Microsoft Office 365                    | 144             | 145              |
| Spreadsheets                            | 120             | 121              |
| Microsoft Azure                         | 118             | 119              |

| Information Technology Infrastructure Library | 117 | 117 |
|-----------------------------------------------|-----|-----|
| JavaScript (Programming Language)             | 117 | 118 |
| Power BI                                      | 114 | 114 |
| eClinicalWorks (ECW)                          | 114 | 114 |
| R (Programming Language)                      | 110 | 111 |
| Active Directory                              | 103 | 103 |
| Amazon Web Services                           | 102 | 102 |
| Microsoft Teams                               | 102 | 102 |