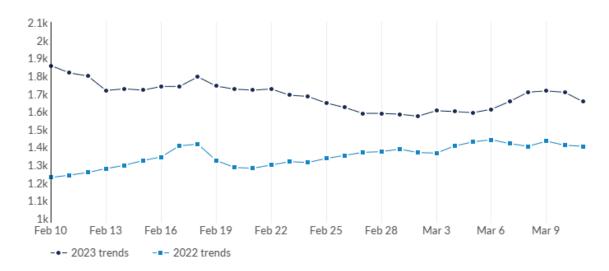

ty |
|----------|-----------------|-------------------|
| Feb 2023 | 2,954           | 3:1               |
| Jan 2023 | 3,207           | 3:1               |
| Dec 2022 | 2,478           | 3:1               |
| Nov 2022 | 2,540           | 4:1               |
| Oct 2022 | 2,459           | 4:1               |
| Sep 2022 | 2,433           | 3:1               |
| Aug 2022 | 2,405           | 4:1               |
| Jul 2022 | 2,505           | 3:1               |
| Jun 2022 | 2,459           | 3:1               |
| May 2022 | 2,379           | 4:1               |
| Apr 2022 | 2,264           | 4:1               |
| Mar 2022 | 2,339           | 4:1               |

This view displays the most recent 30 days of job postings activity to show near-term trends. It does not reflect your timeframe.



| Day               | Unique Postings | Last Year's Unique Postings | % Change |
|-------------------|-----------------|-----------------------------|----------|
| February 10, 2023 | 1,857           | 1,229                       | +51.1%   |
| February 11, 2023 | 1,816           | 1,242                       | +46.2%   |
| February 12, 2023 | 1,799           | 1,257                       | +43.1%   |
| February 13, 2023 | 1,717           | 1,279                       | +34.2%   |
| February 14, 2023 | 1,727           | 1,297                       | +33.2%   |
| February 15, 2023 | 1,719           | 1,324                       | +29.8%   |
| February 16, 2023 | 1,740           | 1,344                       | +29.5%   |
| February 17, 2023 | 1,740           | 1,407                       |