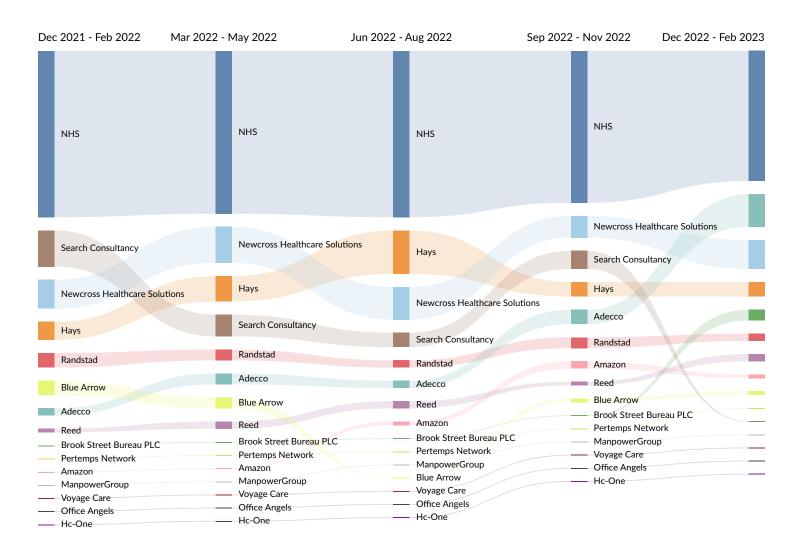

## **Top Companies Posting**

| NHS         22,708 / 2,107         11:1         34 days           AstraZeneca         2,747 / 1,323         2:1         31 days           Hays         771 / 374         2:1         29 days           Newcross Healthcare Solutions         511 / 252         2:1         33 days           Spire Healthcare         1,842 / 237         8:1         36 days           Cheshire East Council         406 / 219         2:1         29 days           Ck Group         564 / 210         3:1         29 days           Macclesfield College         428 / 193         2:1         29 days           Search Consultancy         507 / 180         3:1         25 days           Search Consultancy         507 / 180         3:1         21 days           Champneys Health Spa         555 / 156         4:1         31 days           ClubCorp         781 / 151         5:1         25 days           Superbike Factory Limited         361 / 149         2:1         40 days           Cygrotex         222 / 121         2:1         26 days           Maria Mallaband Care Group         778 / 113         7:1         22 days           Reyal London Mutual Insurance Society         171 / 107         2:1         28 days                                                                                 | Company                               | Total/Unique (Mar 2021 - Feb 2023) | Posting Intensity | Median<br>Posting<br>Duration |
|-------------------------------------------------------------------------------------------------------------------------------------------------------------------------------------------------------------------------------------------------------------------------------------------------------------------------------------------------------------------------------------------------------------------------------------------------------------------------------------------------------------------------------------------------------------------------------------------------------------------------------------------------------------------------------------------------------------------------------------------------------------------------------------------------------------------------------------------------------------------------------------------------------------------------------------------------------------------------------------------------------------------------------------------------------------------------------------------------------------------------------------------------------------------------------------------------------------------------------------------------------------------------------------------------------------------|---------------------------------------|------------------------------------|-------------------|-------------------------------|
| Hays         771 / 374         2:1         29 days           Newcross Healthcare Solutions         511 / 252         2:1         33 days           Spire Healthcare         1.842 / 237         8:1         46 days           Cheshire East Council         406 / 219         2:1         29 days           Ck Group         564 / 210         3:1         29 days           Search Consultancy         507 / 180         3:1         29 days           Search Consultancy         507 / 180         3:1         25 days           Barchester Plc         2,079 / 159         13:1         21 days           Champneys Health Spa         555 / 156         4:1         31 days           Club Corp         781 / 151         5:1         25 days           Superbike Factory Limited         361 / 149         2:1         40 days           Cyprotex         222 / 121         2:1         40 days           Cyprotex         222 / 121         2:1         26 days           Maria Mallaband Care Group         778 / 113         7:1         26 days           Royal London Mutual Insurance Society         171 / 107         2:1         28 days           Rise Technical Recruitment Ltd         283 / 104         3:1         29 days <td>NHS</td> <td>22,708 / 2,107</td> <td>11:1</td> <td>34 days</td> | NHS                                   | 22,708 / 2,107                     | 11:1              | 34 days                       |
| Newcross Healthcare Solutions         511/252         2:1         33 days           Spire Healthcare         1,842/237         8:1         36 days           Cheshire East Council         406/219         2:1         29 days           Ck Group         564/210         3:1         32 days           Macclesfield College         428/193         2:1         29 days           Search Consultancy         507/180         3:1         25 days           Barchester Plc         2,079/159         13:1         21 days           Champneys Health Spa         555/156         4:1         31 days           ClubCorp         781/151         5:1         25 days           Superbike Factory Limited         361/149         2:1         29 days           Cyprotex         222/135         2:1         40 days           Cyprotex         222/121         2:1         26 days           Maria Mallaband Care Group         778/113         7:1         22 days           Royal London Mutual Insurance Society         171/107         2:1         23 days           Simply Education         208/95         2:1         35 days           Simply Education         208/95         2:1         33 days           Jd                                                                                           | AstraZeneca                           | 2,747 / 1,323                      | 2:1               | 31 days                       |
| Spire Healthcare         1,842 / 237         8:1         36 days           Cheshire East Council         406 / 219         2:1         29 days           Ck Group         564 / 210         3:1         32 days           Macclesfield College         428 / 193         2:1         29 days           Search Consultancy         507 / 180         3:1         25 days           Barchester Plc         2,079 / 159         13:1         21 days           Champneys Health Spa         555 / 156         4:1         31 days           Superbike Factory Limited         361 / 149         2:1         29 days           Superbike Factory Limited         361 / 149         2:1         29 days           Avantor         272 / 135         2:1         40 days           Cyprotex         222 / 121         2:1         26 days           Maria Mallaband Care Group         778 / 113         7:1         32 days           Royal London Mutual Insurance Society         171 / 107         2:1         28 days           Rise Technical Recruitment Ltd         283 / 104         3:1         32 days           Simply Education         208 / 95         2:1         35 days           Simply Education         208 / 95         2:1         <                                                             | Hays                                  | 771 / 374                          | 2:1               | 29 days                       |
| Cheshire East Council       406 / 219       2:1       29 days         Ck Group       564 / 210       3:1       32 days         Macclesfield College       428 / 193       2:1       29 days         Search Consultancy       507 / 180       3:1       25 days         Barchester Plc       2,079 / 159       13:1       1       21 days         Champneys Health Spa       555 / 156       4:1       31 days         ClubCorp       781 / 151       5:1       25 days         Superbike Factory Limited       361 / 149       2:1       40 days         Cyprotex       222 / 121       2:1       40 days         Cyprotex       222 / 121       2:1       26 days         Maria Mallaband Care Group       778 / 113       7:1       32 days         Royal London Mutual Insurance Society       171 / 107       2:1       28 days         Rise Technical Recruitment Ltd       283 / 104       3:1       32 days         Appcast       354 / 101       4:1       29 days         Simply Education       208 / 95       2:1       35 days         Randstad       196 / 91       2:1       32 days         Cygnet Health Care       791 / 89       9:1       27 days                                                                                                                                              | Newcross Healthcare Solutions         | 511 / 252                          | 2:1               | 33 days                       |
| Ck Group       564/210       3:1       32 days         Macclesfield College       428/193       2:1       29 days         Search Consultancy       507/180       3:1       25 days         Barchester Plc       2,079/159       13:1       21 days         Champneys Health Spa       555/156       4:1       31 days         ClubCorp       781/151       5:1       25 days         Superbike Factory Limited       361/149       2:1       40 days         Cyprotex       222/121       2:1       40 days         Cyprotex       222/121       2:1       26 days         Maria Mallaband Care Group       778/113       7:1       22 days         Royal London Mutual Insurance Society       171/107       2:1       28 days         Rise Technical Recruitment Ltd       283/104       3:1       32 days         Appcast       354/101       4:1       29 days         Simply Education       208/95       2:1       35 days         Randstad       196/91       2:1       33 days         Jd Sports Fashion Plc       159/90       2:1       32 days         Cygnet Health Care       791/89       9:1       27 days                                                                                                                                                                                         | Spire Healthcare                      | 1,842 / 237                        | 8:1               | 36 days                       |
| Macclesfield College         428 / 193         2:1         29 days           Search Consultancy         507 / 180         3:1         25 days           Barchester Plc         2,079 / 159         13:1         21 days           Champneys Health Spa         555 / 156         4:1         31 days           ClubCorp         781 / 151         5:1         25 days           Superbike Factory Limited         361 / 149         2:1         40 days           Avantor         272 / 135         2:1         40 days           Cyprotex         222 / 121         2:1         26 days           Maria Mallaband Care Group         778 / 113         7:1         26 days           Royal London Mutual Insurance Society         171 / 107         2:1         22 days           Royal London Mutual Insurance Society         171 / 107         2:1         28 days           Simply Education         208 / 95         2:1         35 days           Simply Education         208 / 95         2:1         33 days           Jd Sports Fashion Plc         159 / 90         2:1         33 days           Cygnet Health Care         791 / 89         9:1         32 days           Champneys Day Spa         280 / 88         3:1         2                                                                 | Cheshire East Council                 | 406 / 219                          | 2:1               | 29 days                       |
| Search Consultancy         507 / 180         3:1         25 days           Barchester Plc         2,079 / 159         13:1         21 days           Champneys Health Spa         555 / 156         4:1         31 days           ClubCorp         781 / 151         5:1         25 days           Superbike Factory Limited         361 / 149         2:1         40 days           Avantor         272 / 135         2:1         40 days           Cyprotex         222 / 121         2:1         26 days           Maria Mallaband Care Group         778 / 113         7:1         32 days           Royal London Mutual Insurance Society         171 / 107         2:1         28 days           Rise Technical Recruitment Ltd         283 / 104         3:1         32 days           Appcast         354 / 101         4:1         29 days           Simply Education         208 / 95         2:1         35 days           Randstad         196 / 91         2:1         33 days           Cygnet Health Care         791 / 89         9:1         427 days           Champneys Day Spa         280 / 88         3:1         23 days                                                                                                                                                                   | Ck Group                              | 564 / 210                          | 3:1               | 32 days                       |
| Barchester Plc       2,079 / 159       13:1       21 days         Champneys Health Spa       555 / 156       4:1       31 days         ClubCorp       781 / 151       5:1       25 days         Superbike Factory Limited       361 / 149       2:1       29 days         Avantor       272 / 135       2:1       40 days         Cyprotex       222 / 121       2:1       26 days         Maria Mallaband Care Group       778 / 113       7:1       32 days         Michael Page       242 / 111       2:1       22 days         Royal London Mutual Insurance Society       171 / 107       2:1       28 days         Rise Technical Recruitment Ltd       283 / 104       3:1       32 days         Appcast       354 / 101       4:1       29 days         Simply Education       208 / 95       2:1       35 days         Randstad       196 / 91       2:1       33 days         Jd Sports Fashion Plc       159 / 90       2:1       32 days         Cygnet Health Care       791 / 89       9:1       27 days         Champneys Day Spa       280 / 88       3:1       23 days                                                                                                                                                                                                                           | Macclesfield College                  | 428 / 193                          | 2:1               | 29 days                       |
| Champneys Health Spa       555/156       4:1       31 days         ClubCorp       781/151       5:1       25 days         Superbike Factory Limited       361/149       2:1       29 days         Avantor       272/135       2:1       40 days         Cyprotex       222/121       2:1       26 days         Maria Mallaband Care Group       778/113       7:1       32 days         Michael Page       242/111       2:1       22 days         Royal London Mutual Insurance Society       171/107       2:1       28 days         Rise Technical Recruitment Ltd       283/104       3:1       32 days         Appcast       354/101       4:1       29 days         Simply Education       208/95       2:1       35 days         Randstad       196/91       2:1       32 days         Cygnet Health Care       791/89       9:1       27 days         Champneys Day Spa       280/88       3:1       23 days                                                                                                                                                                                                                                                                                                                                                                                              | Search Consultancy                    | 507 / 180                          | 3:1               | 25 days                       |
| ClubCorp       781/151       5:1       25 days         Superbike Factory Limited       361/149       2:1       29 days         Avantor       272/135       2:1       40 days         Cyprotex       222/121       2:1       26 days         Maria Mallaband Care Group       778/113       7:1       32 days         Michael Page       242/111       2:1       22 days         Royal London Mutual Insurance Society       171/107       2:1       28 days         Rise Technical Recruitment Ltd       283/104       3:1       32 days         Simply Education       208/95       2:1       35 days         Simply Education       208/95       2:1       33 days         Jd Sports Fashion Plc       159/90       2:1       32 days         Cygnet Health Care       791/89       9:1       27 days         Champneys Day Spa       280/88       3:1       23 days                                                                                                                                                                                                                                                                                                                                                                                                                                            | Barchester Plc                        | 2,079 / 159                        | 13:1              | 21 days                       |
| Superbike Factory Limited       361/149       2:1       29 days         Avantor       272/135       2:1       40 days         Cyprotex       222/121       2:1       26 days         Maria Mallaband Care Group       778/113       7:1       32 days         Michael Page       242/111       2:1       22 days         Royal London Mutual Insurance Society       171/107       2:1       28 days         Rise Technical Recruitment Ltd       283/104       3:1       32 days         Appcast       354/101       4:1       29 days         Simply Education       208/95       2:1       35 days         Randstad       196/91       2:1       32 days         Jd Sports Fashion Plc       159/90       2:1       32 days         Cygnet Health Care       791/89       9:1       27 days         Champneys Day Spa       280/88       3:1       23 days                                                                                                                                                                                                                                                                                                                                                                                                                                                     | Champneys Health Spa                  | 555 / 156                          | 4:1               | 31 days                       |
| Avantor       272 / 135       2:1       40 days         Cyprotex       222 / 121       2:1       26 days         Maria Mallaband Care Group       778 / 113       7:1       32 days         Michael Page       242 / 111       2:1       22 days         Royal London Mutual Insurance Society       171 / 107       2:1       28 days         Rise Technical Recruitment Ltd       283 / 104       3:1       32 days         Appcast       354 / 101       4:1       29 days         Simply Education       208 / 95       2:1       35 days         Randstad       196 / 91       2:1       33 days         Jd Sports Fashion Plc       159 / 90       2:1       32 days         Cygnet Health Care       791 / 89       9:1       27 days         Champneys Day Spa       280 / 88       3:1       23 days                                                                                                                                                                                                                                                                                                                                                                                                                                                                                                     | ClubCorp                              | 781 / 151                          | 5:1               | 25 days                       |
| Cyprotex       222 / 121       2:1       26 days         Maria Mallaband Care Group       778 / 113       7:1       32 days         Michael Page       242 / 111       2:1       22 days         Royal London Mutual Insurance Society       171 / 107       2:1       28 days         Rise Technical Recruitment Ltd       283 / 104       3:1       32 days         Appcast       354 / 101       4:1       29 days         Simply Education       208 / 95       2:1       35 days         Randstad       196 / 91       2:1       33 days         Jd Sports Fashion Plc       159 / 90       2:1       32 days         Cygnet Health Care       791 / 89       9:1       27 days         Champneys Day Spa       280 / 88       3:1       23 days                                                                                                                                                                                                                                                                                                                                                                                                                                                                                                                                                             | Superbike Factory Limited             | 361 / 149                          | 2:1               | 29 days                       |
| Maria Mallaband Care Group       778 / 113       7:1       32 days         Michael Page       242 / 111       2:1       22 days         Royal London Mutual Insurance Society       171 / 107       2:1       28 days         Rise Technical Recruitment Ltd       283 / 104       3:1       32 days         Appcast       354 / 101       4:1       29 days         Simply Education       208 / 95       2:1       35 days         Randstad       196 / 91       2:1       33 days         Jd Sports Fashion Plc       159 / 90       2:1       32 days         Cygnet Health Care       791 / 89       9:1       27 days         Champneys Day Spa       280 / 88       3:1       23 days                                                                                                                                                                                                                                                                                                                                                                                                                                                                                                                                                                                                                      | Avantor                               | 272 / 135                          | 2:1               | 40 days                       |
| Michael Page       242 / 111       2:1       22 days         Royal London Mutual Insurance Society       171 / 107       2:1       28 days         Rise Technical Recruitment Ltd       283 / 104       3:1       32 days         Appcast       354 / 101       4:1       29 days         Simply Education       208 / 95       2:1       35 days         Randstad       196 / 91       2:1       33 days         Jd Sports Fashion Plc       159 / 90       2:1       32 days         Cygnet Health Care       791 / 89       9:1       27 days         Champneys Day Spa       280 / 88       3:1       23 days                                                                                                                                                                                                                                                                                                                                                                                                                                                                                                                                                                                                                                                                                                 | Cyprotex                              | 222 / 121                          | 2:1               | 26 days                       |
| Royal London Mutual Insurance Society       171 / 107       2:1       28 days         Rise Technical Recruitment Ltd       283 / 104       3:1       32 days         Appcast       354 / 101       4:1       29 days         Simply Education       208 / 95       2:1       35 days         Randstad       196 / 91       2:1       33 days         Jd Sports Fashion Plc       159 / 90       2:1       32 days         Cygnet Health Care       791 / 89       9:1       27 days         Champneys Day Spa       280 / 88       3:1       23 days                                                                                                                                                                                                                                                                                                                                                                                                                                                                                                                                                                                                                                                                                                                                                              | Maria Mallaband Care Group            | 778 / 113                          | 7:1               | 32 days                       |
| Rise Technical Recruitment Ltd       283 / 104       3:1       32 days         Appcast       354 / 101       4:1       29 days         Simply Education       208 / 95       2:1       35 days         Randstad       196 / 91       2:1       33 days         Jd Sports Fashion Plc       159 / 90       2:1       32 days         Cygnet Health Care       791 / 89       9:1       27 days         Champneys Day Spa       280 / 88       3:1       23 days                                                                                                                                                                                                                                                                                                                                                                                                                                                                                                                                                                                                                                                                                                                                                                                                                                                    | Michael Page                          | 242 / 111                          | 2:1               | 22 days                       |
| Appcast       354 / 101       4:1       29 days         Simply Education       208 / 95       2:1       35 days         Randstad       196 / 91       2:1       33 days         Jd Sports Fashion Plc       159 / 90       2:1       32 days         Cygnet Health Care       791 / 89       9:1       27 days         Champneys Day Spa       280 / 88       3:1       23 days                                                                                                                                                                                                                                                                                                                                                                                                                                                                                                                                                                                                                                                                                                                                                                                                                                                                                                                                   | Royal London Mutual Insurance Society | 171 / 107                          | 2:1               | 28 days                       |
| Simply Education       208 / 95       2:1       35 days         Randstad       196 / 91       2:1       33 days         Jd Sports Fashion Plc       159 / 90       2:1       32 days         Cygnet Health Care       791 / 89       9:1       27 days         Champneys Day Spa       280 / 88       3:1       23 days                                                                                                                                                                                                                                                                                                                                                                                                                                                                                                                                                                                                                                                                                                                                                                                                                                                                                                                                                                                           | Rise Technical Recruitment Ltd        | 283 / 104                          | 3:1               | 32 days                       |
| Randstad       196/91       2:1       33 days         Jd Sports Fashion Plc       159/90       2:1       32 days         Cygnet Health Care       791/89       9:1       27 days         Champneys Day Spa       280/88       3:1       23 days                                                                                                                                                                                                                                                                                                                                                                                                                                                                                                                                                                                                                                                                                                                                                                                                                                                                                                                                                                                                                                                                   | Appcast                               | 354 / 101                          | 4:1               | 29 days                       |
| Jd Sports Fashion Plc       159 / 90       2:1       32 days         Cygnet Health Care       791 / 89       9:1       27 days         Champneys Day Spa       280 / 88       3:1       23 days                                                                                                                                                                                                                                                                                                                                                                                                                                                                                                                                                                                                                                                                                                                                                                                                                                                                                                                                                                                                                                                                                                                   | Simply Education                      | 208 / 95                           | 2:1               | 35 days                       |
| Cygnet Health Care       791 / 89       9:1       27 days         Champneys Day Spa       280 / 88       3:1       23 days                                                                                                                                                                                                                                                                                                                                                                                                                                                                                                                                                                                                                                                                                                                                                                                                                                                                                                                                                                                                                                                                                                                                                                                        | Randstad                              | 196 / 91                           | 2:1               | 33 days                       |
| Champneys Day Spa 280 / 88 3:1 23 days                                                                                                                                                                                                                                                                                                                                                                                                                                                                                                                                                                                                                                                                                                                                                                                                                                                                                                                                                                                                                                                                                                                                                                                                                                                                            | Jd Sports Fashion Plc                 | 159 / 90                           | 2:1               | 32 days                       |
|                                                                                                                                                                                                                                                                                                                                                                                                                                                                                                                                                                                                                                                                                                                                                                                                                                                                                                                                                                                                                                                                                                                                                                                                                                                                                                                   | Cygnet Health Care                    | 791 / 89                           | 9:1               | 27 days                       |
| McCann Manchester 132 / 88 2:1 35 days                                                                                                                                                                                                                                                                                                                                                                                                                                                                                                                                                                                                                                                                                                                                                                                                                                                                                                                                                                                                                                                                                                                                                                                                                                                                            | Champneys Day Spa                     | 280 / 88                           | 3:1               | 23 days                       |
|                                                                                                                                                                                                                                                                                                                                                                                                                                                                                                                                                                                                                                                                                                                                                                                                                                                                                                                                                                                                                                                                                                                                                                                                                                                                                                                   | McCann Manchester                     | 132 / 88                           | 2:1               | 35 days                       |

| Adecco                        | 249 / 85 | 3:1 | 36 days |
|-------------------------------|----------|-----|---------|
| Contrast UK Ltd.              | 217 / 79 | 3:1 | 42 days |
| Elior Uk                      | 243 / 74 | 3:1 | 33 days |
| JBT                           | 116 / 73 | 2:1 | 29 days |
| Mottram Hall                  | 114 / 72 | 2:1 | 31 days |
| Bupa                          | 250 / 68 | 4:1 | 38 days |
| Alternative Futures Group Ltd | 111 / 67 | 2:1 | 35 days |
| Co-operative Group            | 353 / 64 | 6:1 | 18 days |
| Penguin Recruitment           | 120 / 63 | 2:1 | 30 days |
| Brunning And Price Ltd        | 112 / 62 | 2:1 | 21 days |
| Teacheractive                 | 153 / 62 | 2:1 | 40 days |
| Medacs Healthcare             | 297 / 59 | 5:1 | 34 days |
| Reed                          | 150 / 58 | 3:1 | 36 days |
| Best Connection Group         | 90 / 57  | 2:1 | 37 days |
| Protocol                      | 90 / 57  | 2:1 | 30 days |
| Whitbread                     | 171 / 56 | 3:1 | 41 days |
| Jobwise Ltd                   | 146 / 54 | 3:1 | 36 days |
| Barlow Wood LTD               | 68 / 49  | 1:1 | 24 days |
| Perfect Placement Uk          | 100 / 49 | 2:1 | 44 days |
| Blue Arrow                    | 332 / 48 | 7:1 | 38 days |
| McDonald's                    | 114 / 48 | 2:1 | 24 days |
| Tesco                         | 167 / 48 | 3:1 | 20 days |
| Elior                         | 210 / 47 | 4:1 | 30 days |
| Care Uk Health & Social Care  | 154 / 44 | 4:1 | 45 days |
|                               |          |     |         |