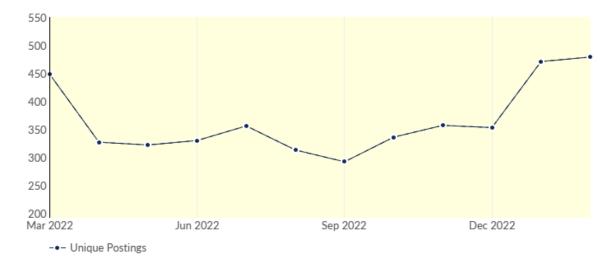

## Remote Trends in Job Postings by Quarter

The chart below captures the remote posting trends based on your filters.

| Month    | Unique Postings | Posting Intensity |
|----------|-----------------|-------------------|
| Feb 2023 | 479             | 2:1               |
| Jan 2023 | 471             | 2:1               |
| Dec 2022 | 353             | 3:1               |
| Nov 2022 | 357             | 2:1               |
| Oct 2022 | 336             | 2:1               |
| Sep 2022 | 292             | 2:1               |
| Aug 2022 | 313             | 2:1               |
| Jul 2022 | 356             | 2:1               |
| Jun 2022 | 330             | 2:1               |
| May 2022 | 322             | 2:1               |
| Apr 2022 | 327             | 2:1               |
| Mar 2022 | 448             | 2:1               |

| Month    | Unique Postings | Posting Intensity |
|----------|-----------------|-------------------|
| Feb 2023 | 479             | 2:1               |
| Jan 2023 | 471             | 2:1               |
| Dec 2022 | 353             | 3:1               |
| Nov 2022 | 357             | 2:1               |
| Oct 2022 | 336             | 2:1               |
| Sep 2022 | 292             | 2:1               |
| Aug 2022 | 313             | 2:1               |
| Jul 2022 | 356             | 2:1               |
| Jun 2022 | 330             | 2:1               |
| May 2022 | 322             | 2:1               |
| Apr 2022 | 327             | 2:1               |
| Mar 2022 | 448             | 2:1               |