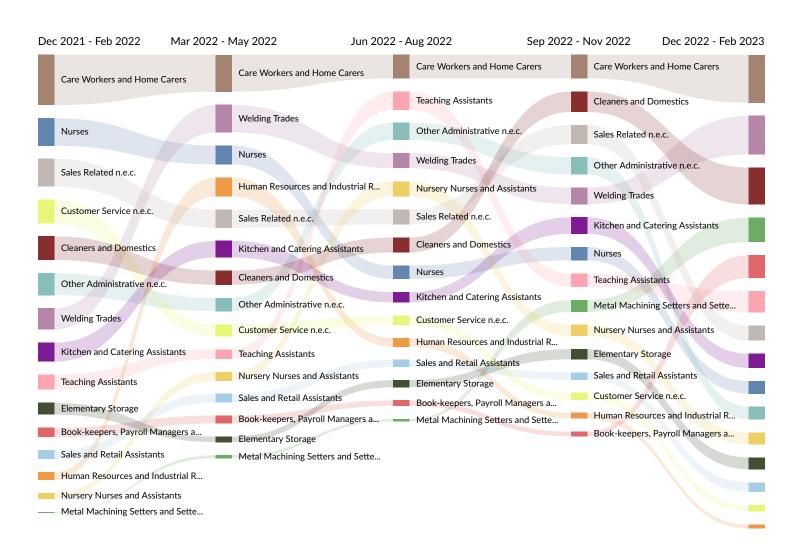

#### Occupation Trends in Job Postings by Quarter

The chart below captures the postings trend for the top 15 occupations posted for based on your filters.