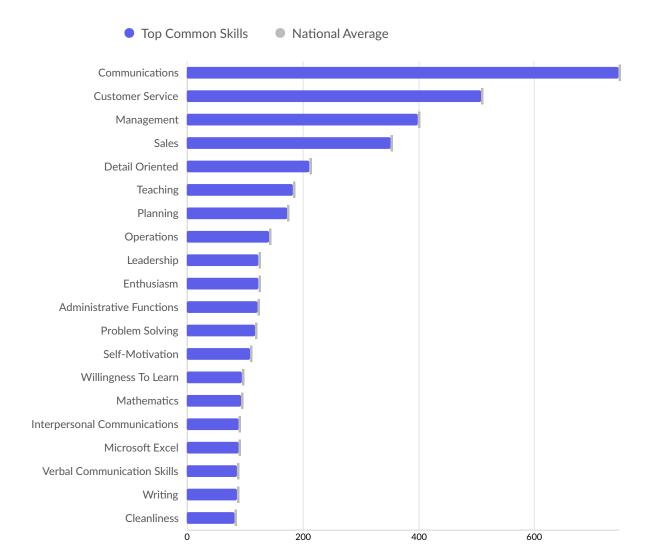

| Top Common Skills        | Unique Postings | National Average |
|--------------------------|-----------------|------------------|
| Communications           | 746             | 746              |
| Customer Service         | 508             | 509              |
| Management               | 399             | 399              |
| Sales                    | 352             | 352              |
| Detail Oriented          | 212             | 212              |
| Teaching                 | 184             | 184              |
| Planning                 | 174             | 174              |
| Operations               | 142             | 142              |
| Leadership               | 124             | 124              |
| Enthusiasm               | 123             | 123              |
| Administrative Functions | 122             | 122              |
| Problem Solving          | 118             | 118              |
| Self-Motivation          | 110             | 110              |
|                          |                 |                  |

| Willingness To Learn         | 95 | 95 |
|------------------------------|----|----|
| Mathematics                  | 94 | 94 |
| Interpersonal Communications | 90 | 90 |
| Microsoft Excel              | 90 | 90 |
| Verbal Communication Skills  | 87 | 87 |
| Writing                      | 86 | 87 |
| Cleanliness                  | 83 | 83 |