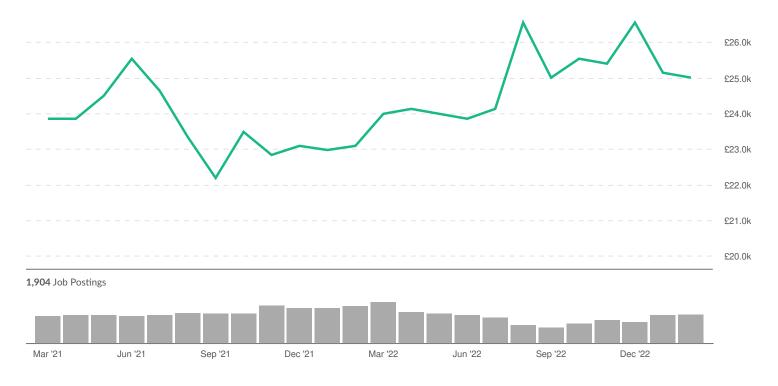

## **Advertised Wage Trend**

 $\blacktriangle4.8\% \quad \mathsf{Mar}\,\mathsf{2021}\,\mathsf{-}\,\mathsf{Feb}\,\mathsf{2023}$ 

£24.0k Median