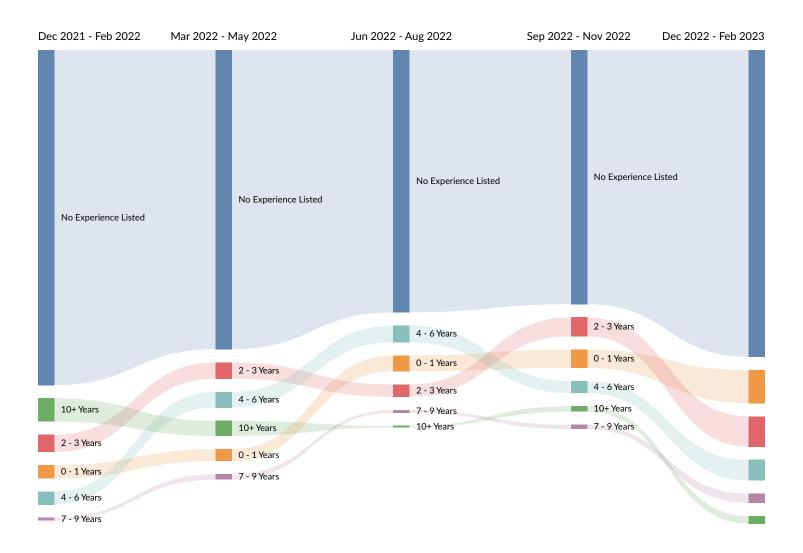

### Minimum Experience Requirement Trends in Job Postings by Quarter

The chart below captures the trend for the experience requirements by quarter shown in postings in your region based on your filters.