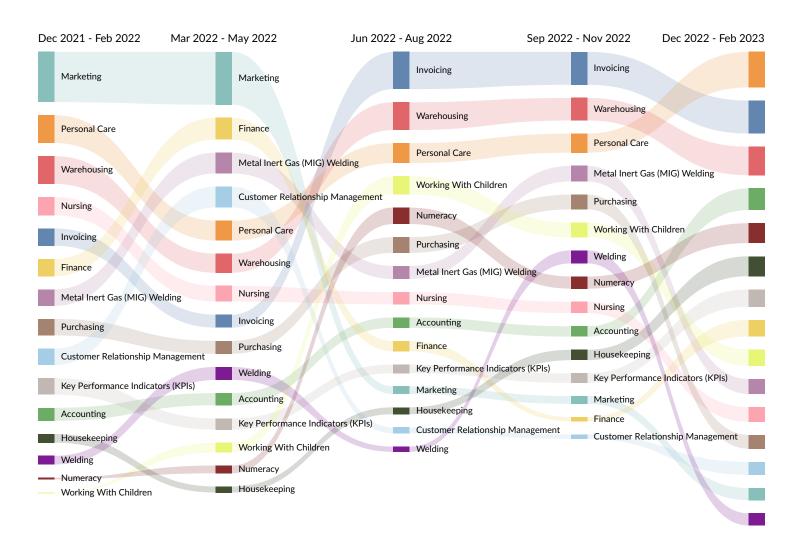

#### Skill Trends in Job Postings by Quarter

The chart below captures the postings trend for the top 15 skills posted for based on your filters.