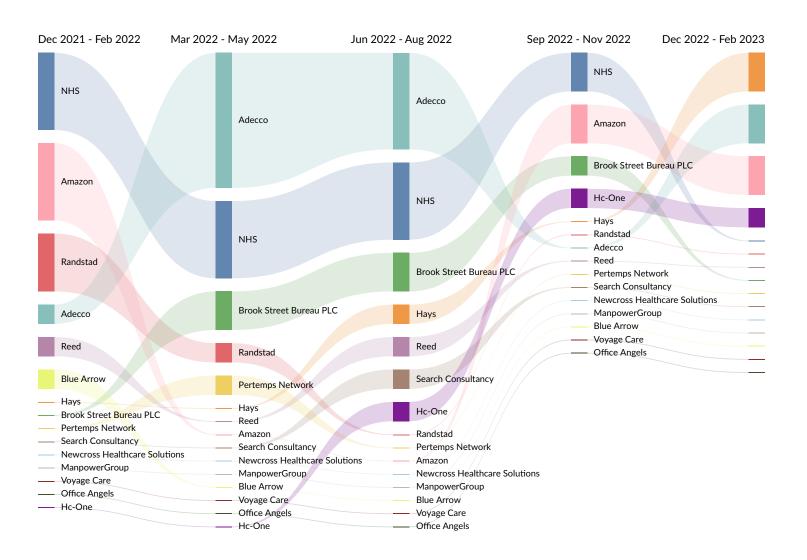

### Company Trends in Job Postings by Quarter

The chart below captures the postings trend for the top 15 companies posted for based on your filters.