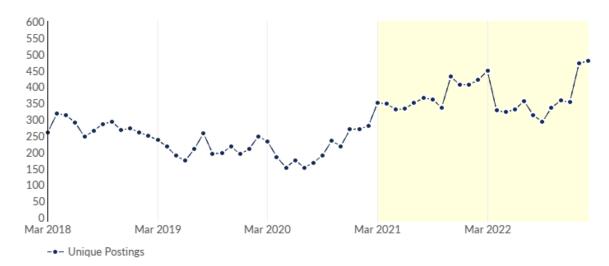

## Remote Trends in Job Postings by Quarter

The chart below captures the remote posting trends based on your filters.

| Month    | Unique Postings | Posting Intensity |
|----------|-----------------|-------------------|
| Feb 2023 | 479             | 2:1               |
| Jan 2023 | 471             | 2:1               |
| Dec 2022 | 353             | 3:1               |
| Nov 2022 | 357             | 2:1               |
| Oct 2022 | 336             | 2:1               |
| Sep 2022 | 292             | 2:1               |
| Aug 2022 | 313             | 2:1               |
| Jul 2022 | 356             | 2:1               |
| Jun 2022 | 330             | 2:1               |
| May 2022 | 322             | 2:1               |
| Apr 2022 | 327             | 2:1               |
| Mar 2022 | 448             | 2:1               |

| Month    | Unique Postings | Posting Intensity |
|----------|-----------------|-------------------|
| Feb 2023 | 479             | 2:1               |
| Jan 2023 | 471             | 2:1               |
| Dec 2022 | 353             | 3:1               |
| Nov 2022 | 357             | 2:1               |
| Oct 2022 | 336             | 2:1               |
| Sep 2022 | 292             | 2:1               |
| Aug 2022 | 313             | 2:1               |
| Jul 2022 | 356             | 2:1               |
| Jun 2022 | 330             | 2:1               |
| May 2022 | 322             | 2:1               |
| Apr 2022 | 327             | 2:1               |
| Mar 2022 | 448             | 2:1               |