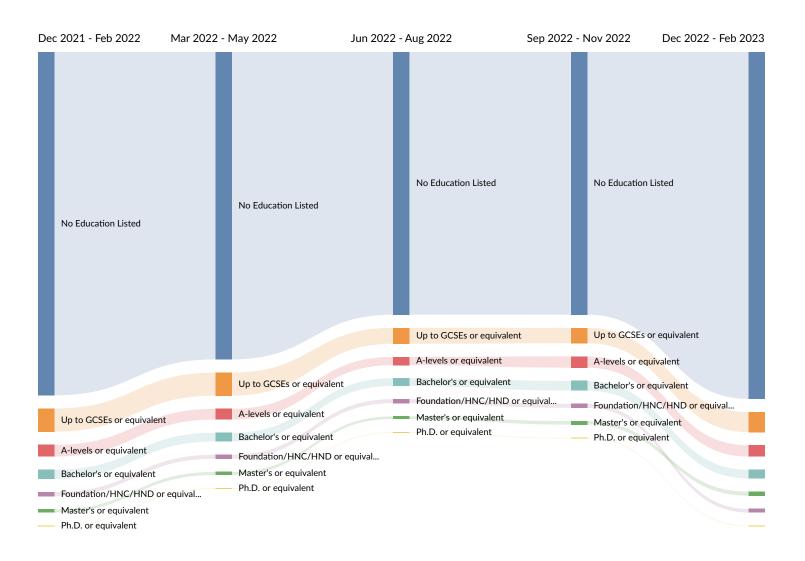

### **Educational Requirement Trends in Job Postings by Quarter**

The chart below captures the quarterly trend for the educational requirements shown in postings in your region based on your filters.