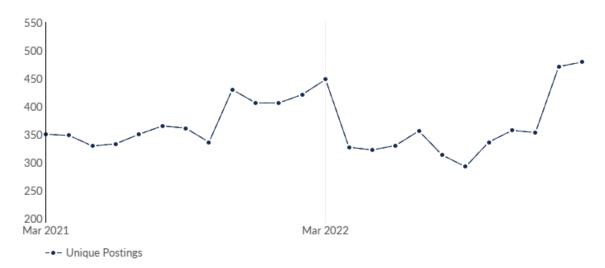

## Remote Trends in Job Postings by Quarter

The chart below captures the remote posting trends based on your filters.

| Month    | Unique Postings | Posting Intensity |
|----------|-----------------|-------------------|
| Feb 2023 | 479             | 2:1               |
| Jan 2023 | 471             | 2:1               |
| Dec 2022 | 353             | 3:1               |
| Nov 2022 | 357             | 2:1               |
| Oct 2022 | 336             | 2:1               |
| Sep 2022 | 292             | 2:1               |
| Aug 2022 | 313             | 2:1               |
| Jul 2022 | 356             | 2:1               |
| Jun 2022 | 330             | 2:1               |
| May 2022 | 322             | 2:1               |
| Apr 2022 | 327             | 2:1               |
| Mar 2022 | 448             | 2:1               |

| Month    | Unique Postings | Posting Intensity |
|----------|-----------------|-------------------|
| Feb 2023 | 479             | 2:1               |
| Jan 2023 | 471             | 2:1               |
| Dec 2022 | 353             | 3:1               |
| Nov 2022 | 357             | 2:1               |
| Oct 2022 | 336             | 2:1               |
| Sep 2022 | 292             | 2:1               |
| Aug 2022 | 313             | 2:1               |
| Jul 2022 | 356             | 2:1               |
| Jun 2022 | 330             | 2:1               |
| May 2022 | 322             | 2:1               |
| Apr 2022 | 327             | 2:1               |
| Mar 2022 | 448             | 2:1               |