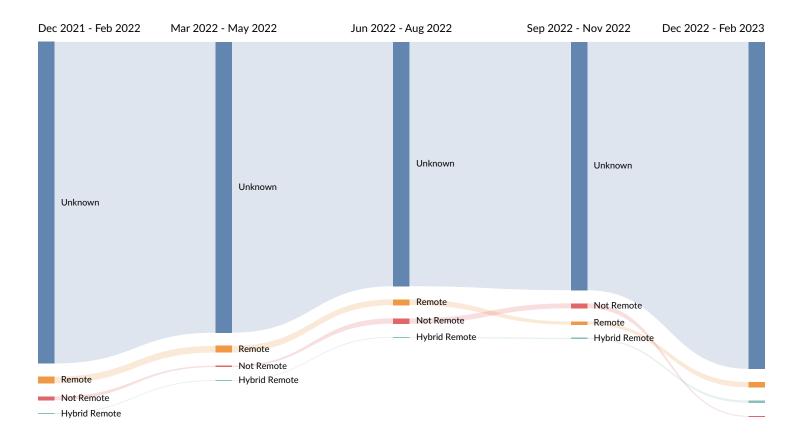

## Remote Trends in Job Postings by Quarter

The chart below captures the remote posting trends based on your filters.

| Month    | Unique Postings | Posting Intensity |
|----------|-----------------|-------------------|
| Feb 2023 | 479             | 2:1               |
| Jan 2023 | 471             | 2:1               |
| Dec 2022 | 353             | 3:1               |
| Nov 2022 | 357             | 2:1               |
| Oct 2022 | 336             | 2:1               |
| Sep 2022 | 292             | 2:1               |
| Aug 2022 | 313             | 2:1               |
| Jul 2022 | 356             | 2:1               |
| Jun 2022 | 330             | 2:1               |
| May 2022 | 322             | 2:1               |
| Apr 2022 | 327             | 2:1               |
| Mar 2022 | 448             | 2:1               |