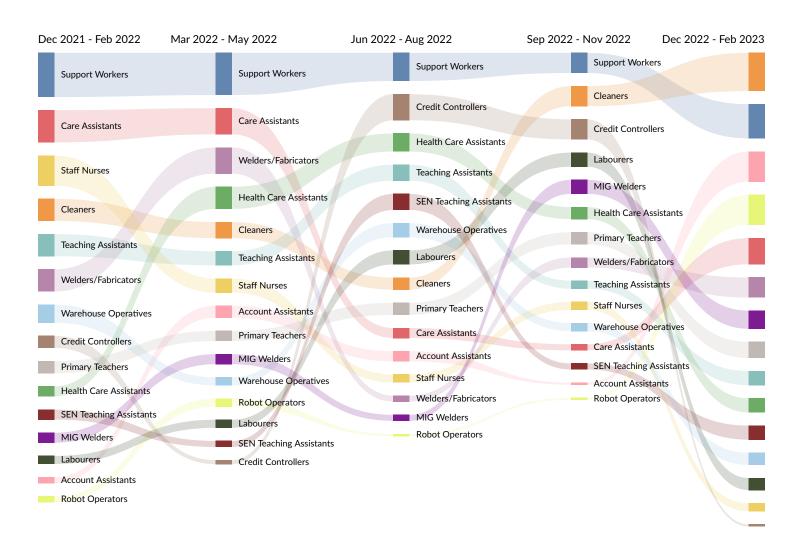

#### Job Title Trends in Job Postings by Quarter

The chart below captures the postings trend for the top 15 job titles posted for based on your filters.