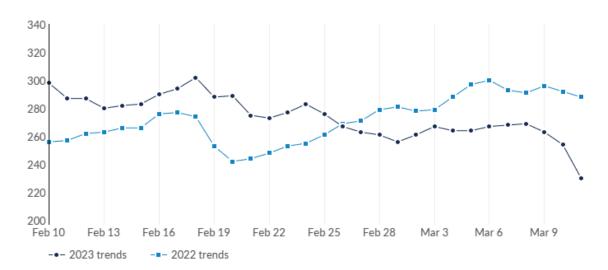

This view displays the most recent 30 days of job postings activity to show near-term trends. It does not reflect your timeframe.

| Day               | Unique Postings | Last Year's Unique Postings | % Change |
|-------------------|-----------------|-----------------------------|----------|
| February 10, 2023 | 298             | 256                         | +16.4%   |
| February 11, 2023 | 287             | 257                         | +11.7%   |
| February 12, 2023 | 287             | 262                         | +9.5%    |
| February 13, 2023 | 280             | 263                         | +6.5%    |
| February 14, 2023 | 282             | 266                         | +6.0%    |
| February 15, 2023 | 283             | 266                         | +6.4%    |
| February 16, 2023 | 290             | 276                         | +5.1%    |
| February 17, 2023 | 294             | 277                         | +6.1%    |
| February 18, 2023 | 302             | 274                         | +10.2%   |
| February 19, 2023 | 288             | 253                         | +13.8%   |
| February 20, 2023 | 289             | 242                         | +19.4%   |
| February 21, 2023 | 275             | 244                         | +12.7%   |
| February 22, 2023 | 273             | 248                         | +10.1%   |
| February 23, 2023 | 277             | 253                         | +9.5%    |
| February 24, 2023 | 283             | 255                         | +11.0%   |
| February 25, 2023 | 276             | 261                         | +5.7%    |
| February 26, 2023 | 267             | 269                         | -0.7%    |
| February 27, 2023 | 263             | 271                         | -3.0%    |

| February 28, 2023 | 261 | 279 | -6.5%  |
|-------------------|-----|-----|--------|
| March 1, 2023     | 256 | 281 | -8.9%  |
| March 2, 2023     | 261 | 278 | -6.1%  |
| March 3, 2023     | 267 | 279 | -4.3%  |
| March 4, 2023     | 264 | 288 | -8.3%  |
| March 5, 2023     | 264 | 297 | -11.1% |
| March 6, 2023     | 267 | 300 | -11.0% |
| March 7, 2023     | 268 | 293 | -8.5%  |
| March 8, 2023     | 269 | 291 | -7.6%  |
| March 9, 2023     | 263 | 296 | -11.1% |
| March 10, 2023    | 254 | 292 | -13.0% |
| March 11, 2023    | 230 | 288 | -20.1% |
|                   |     |     |        |