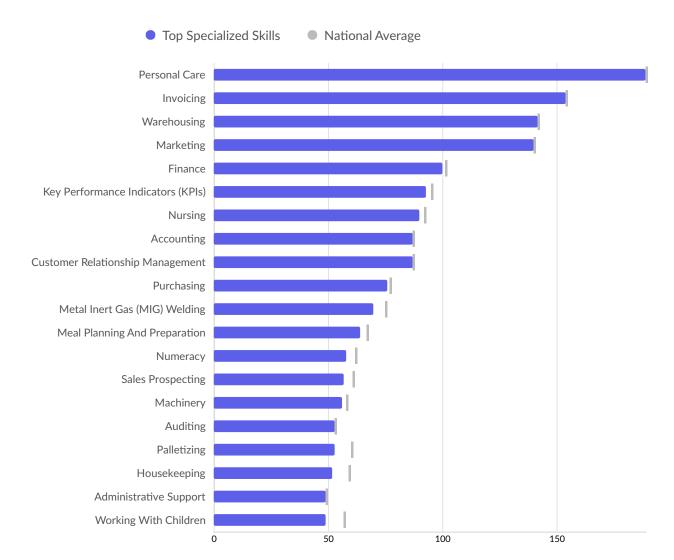

| Top Specialized Skills            | Unique Postings | National Average |
|-----------------------------------|-----------------|------------------|
| Personal Care                     | 189             | 189              |
| Invoicing                         | 154             | 154              |
| Warehousing                       | 142             | 142              |
| Marketing                         | 140             | 140              |
| Finance                           | 100             | 101              |
| Key Performance Indicators (KPIs) | 93              | 95               |
| Nursing                           | 90              | 92               |
| Accounting                        | 87              | 87               |
| Customer Relationship Management  | 87              | 87               |
| Purchasing                        | 76              | 77               |
| Metal Inert Gas (MIG) Welding     | 70              | 75               |
| Meal Planning And Preparation     | 64              | 67               |
| Numeracy                          | 58              | 62               |
|                                   |                 |                  |

| Sales Prospecting      | 57 | 61 |
|------------------------|----|----|
| Machinery              | 56 | 58 |
| Auditing               | 53 | 53 |
| Palletizing            | 53 | 60 |
| Housekeeping           | 52 | 59 |
| Administrative Support | 49 | 49 |
| Working With Children  | 49 | 57 |
|                        |    |    |