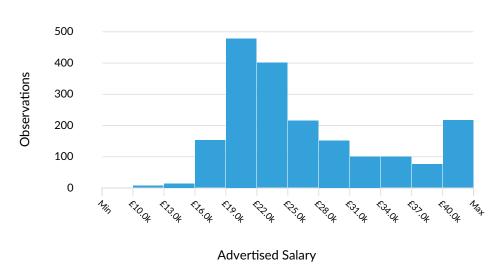

#### **Advertised Salary**

There are 1,903 advertised salary observations (55% of the 3,482 matching postings).

£24.0k
Median Advertised Salary