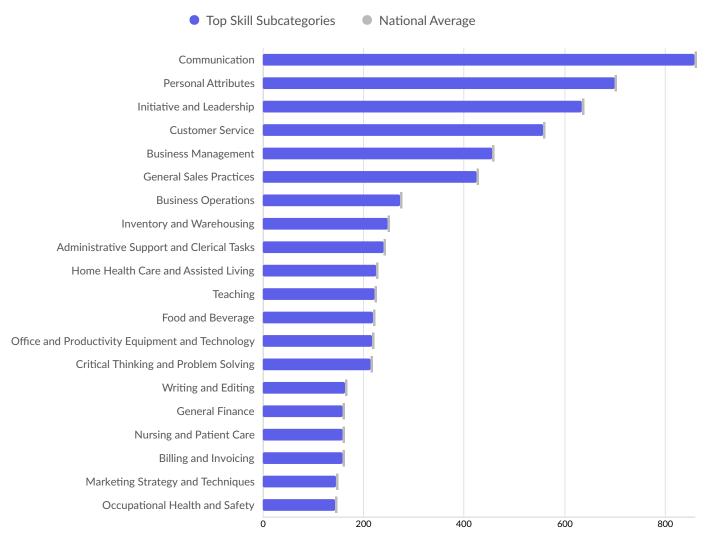

| Top Skill Subcategories                          | Unique Postings | National Average |
|--------------------------------------------------|-----------------|------------------|
| Communication                                    | 859             | 859              |
| Personal Attributes                              | 701             | 701              |
| Initiative and Leadership                        | 635             | 635              |
| Customer Service                                 | 558             | 558              |
| Business Management                              | 457             | 457              |
| General Sales Practices                          | 426             | 426              |
| Business Operations                              | 274             | 274              |
| Inventory and Warehousing                        | 248             | 248              |
| Administrative Support and Clerical Tasks        | 241             | 241              |
| Home Health Care and Assisted Living             | 226             | 226              |
| Teaching                                         | 223             | 223              |
| Food and Beverage                                | 219             | 219              |
| Office and Productivity Equipment and Technology | 218             | 218              |

| Critical Thinking and Problem Solving | 215 | 215 |
|---------------------------------------|-----|-----|
| Writing and Editing                   | 164 | 164 |
| General Finance                       | 159 | 159 |
| Nursing and Patient Care              | 159 | 159 |
| Billing and Invoicing                 | 158 | 158 |
| Marketing Strategy and Techniques     | 145 | 145 |
| Occupational Health and Safety        | 144 | 144 |