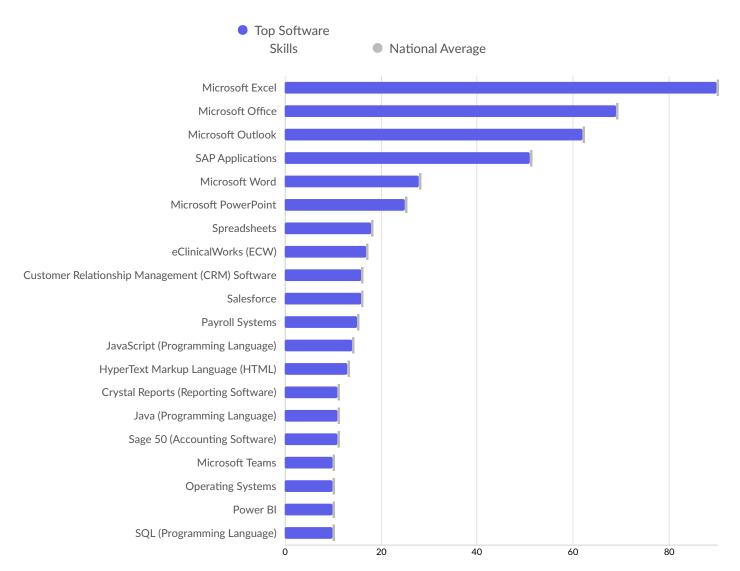

| Top Software Skills                             | Unique Postings | National Average |
|-------------------------------------------------|-----------------|------------------|
| Microsoft Excel                                 | 90              | 90               |
| Microsoft Office                                | 69              | 69               |
| Microsoft Outlook                               | 62              | 62               |
| SAP Applications                                | 51              | 51               |
| Microsoft Word                                  | 28              | 28               |
| Microsoft PowerPoint                            | 25              | 25               |
| Spreadsheets                                    | 18              | 18               |
| eClinicalWorks (ECW)                            | 17              | 17               |
| Customer Relationship Management (CRM) Software | 16              | 16               |
| Salesforce                                      | 16              | 16               |
| Payroll Systems                                 | 15              | 15               |
| JavaScript (Programming Language)               | 14              | 14               |

| HyperText Markup Language (HTML)     | 13 | 13 |
|--------------------------------------|----|----|
| Crystal Reports (Reporting Software) | 11 | 11 |
| Java (Programming Language)          | 11 | 11 |
| Sage 50 (Accounting Software)        | 11 | 11 |
| Microsoft Teams                      | 10 | 10 |
| Operating Systems                    | 10 | 10 |
| Power BI                             | 10 | 10 |
| SQL (Programming Language)           | 10 | 10 |