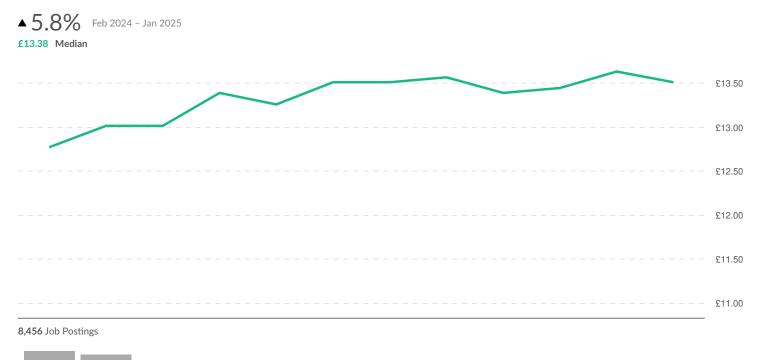

## Advertised Salary Trend

| Feb '24 | Mar '24 | Apr '24 | May '24 | Jun '24 | Jul '24 | Aug '24 | Sep '24 | Oct '24 | Nov '24 | Dec '24 | Jan '25 |
|---------|---------|---------|---------|---------|---------|---------|---------|---------|---------|---------|---------|