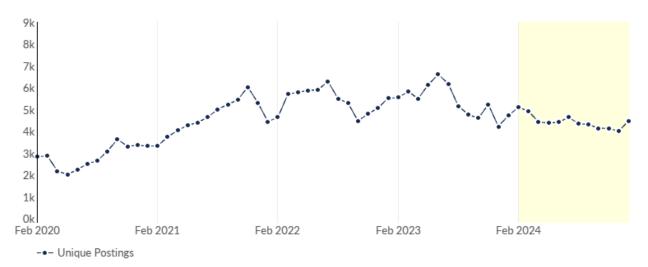

## Unique Postings Trend

| Month    | Unique Postings | Posting Intensity |
|----------|-----------------|-------------------|
| Jan 2025 | 4,477           | 2:1               |
| Dec 2024 | 3,999           | 3:1               |
| Nov 2024 | 4,130           | 3:1               |
| Oct 2024 | 4,136           | 3:1               |
| Sep 2024 | 4,302           | 3:1               |
| Aug 2024 | 4,350           | 3:1               |
| Jul 2024 | 4,637           | 3:1               |
| Jun 2024 | 4,409           | 3:1               |
| May 2024 | 4,369           | 3:1               |
| Apr 2024 | 4,427           | 3:1               |
| Mar 2024 | 4,921           | 3:1               |
| Feb 2024 | 5,093           | 3:1               |
| Jan 2024 | 4,723           | 3:1               |
| Dec 2023 | 4,215           | 3:1               |
| Nov 2023 | 5,227           | 3:1               |
| Oct 2023 | 4,596           | 3:1               |
| Sep 2023 | 4,768           | 3:1               |
| Aug 2023 | 5,153           | 3:1               |
| Jul 2023 | 6,179           | 3:1               |
| Jun 2023 | 6,610           | 3:1               |
|          |                 |                   |

| May 2023     4,133     3.13       Arr 2023     5,475     3.11       May 2023     5,823     3.11       Fd 2023     5,514     3.11       Jan 2024     5,514     3.11       Dec 2022     5,707     3.11       Nev 2021     4,792     3.11       Oct 2022     4,792     3.11       Jan 2022     4,793     3.11       Jan 2022     4,793     3.11       Jan 2022     5,804     3.11       Jan 2021     5,804     3.11       Jan 2021     4,845     3.11       Jan 2021     5,814     3.11       Jan 2021     5,814     3.11       Jan 2021     5,814     3.11       Jan 2021     4,841                                                                                | Lightcast | Lightcast Q2 2024 Data Set   lightcast.io |       | Page 7/32 |
|--------------------------------------------------------------------------------------------------------------------------------------------------------------------------------------------------------------------------------------------------------------------------------------------------------------------------------------------------------------------------------------------------------------------------------------------------------------------------------------------------------------------------------------------------------------------------------------------------------------------------------------------------------------------------------------------------------------------------------------------------------------------------------------------------------------------------------------------------------------------------------------------------------------------------------------------------------------------------------------------------------------------------------------------------------|-----------|-------------------------------------------|-------|-----------|
| Are 2023     5495     3.1       Mar 2023     5543     3.1       Feb 2023     5.541     3.1       Jan 2023     5.511     3.1       De 2022     5.074     3.1       Nov 2022     4.473     3.1       Sep 2022     5.287     3.1       Jan 2023     5.00     3.1       Jan 2024     5.00     3.1       Jan 2025     5.00     3.1       Jan 2022     5.00     3.1       Jan 2022     5.00     3.1       Mar 2022     5.696     3.1       Mar 2022     5.696     3.1       Mar 2022     5.696     3.1       Mar 2022     5.696     3.1       Jan 2022     5.696     3.1       Jan 2022     5.696     3.1       Jan 2022     5.696     3.1       Jan 2021     5.442     3.1       Jan 2021     5.010     3.1                                                                                                          | Nov 2020  |                                           | 3,304 | 4:1       |
| Apr 2023     5495     3:1       Mar 2023     5541     3:1       Ian 2023     5541     3:1       Jan 2023     5074     3:1       Der 2022     5074     3:1       Nov 2022     4/72     3:1       Ct 2022     5,207     3:1       Sep 2022     5,207     3:1       Aug 2022     5,200     3:1       Ju 2022     5,500     3:1       Ju 2022     5,500     3:1       Ju 2022     5,606     3:1       Mar 2022     5,606     3:1       Mar 2022     5,606     3:1       Ju 2021     5,606     3:1       Mar 2022     5,606     3:1       Mar 2021     5,606     3:1       Dec 2021     5,310     3:1       Nov 2021     5,416     3:1       Mar 2021     5,416     3:1       Ju 2021     5,416     3:1       Mar 2021     4,41     3:1 <t< td=""><td>Dec 2020</td><td></td><td>3,355</td><td>4:1</td></t<>                                           | Dec 2020  |                                           | 3,355 | 4:1       |
| Ar 20235.4953.11Mar 20235.8423.11Feb 20235.5413.11Jan 20235.0743.11Nov 20225.0743.11Oct 20224.7723.11Sep 20225.2873.11Jul 20225.5003.11Jul 20225.5003.11Jul 20225.6083.11Mar 20225.6083.11Mar 20225.6083.11Jul 20215.6963.11Mar 20225.6963.11Mar 20225.6963.11Mar 20225.6963.11Sep 20215.3103.11Nov 20216.2273.11Nov 20215.0103.11Jul 20215.4453.11Jul 20215.4453.11Jul 20215.4453.11Jul 20215.4413.11Jul 20215.4513.11Jul 20215.4513.11Jul 20215.4513.11Jul 20215.4513.11Jul 2021                                                                                                                                                                                                                                                                                                                                                                          | Jan 2021  |                                           | 3,313 | 4:1       |
| Apr 20235.4953.11Mar 20235.8233.11Feb 20235.5113.11Jan 20235.5113.11Dec 20225.0743.11Nov 20224.7723.11Oct 20225.2873.11Jan 20235.5003.11Jan 20245.5003.11Jan 20255.5003.11Jan 20225.5003.11Jan 20225.6963.11Jan 20225.6963.11Mar 20225.6963.11Mar 20225.6963.11Jan 20225.6963.11Jan 20225.6963.11Jan 20225.6963.11Jan 20225.6963.11Jan 20216.0273.11Jan 20225.3103.11Jan 20235.3103.11Jan 20244.4413.11Jan 20255.3103.11Jan 20215.4453.11Jan 20215.4453.11Jan 20214.4413.11Jan 20214.4413.11Jan 20214.4013.11Jan 20214.4013.11Jan 20214.4293.11Jan 20214.4293.11Jan 20214.4213.11Jan 20214.4213.11Jan 20214.4213.11Jan 20214.4213.11Jan 20214.4213.11Jan 20214.4213.11Jan 2021 <td< td=""><td>Feb 2021</td><td></td><td>3,324</td><td>4:1</td></td<>                                                                                                                                                                                                                                                                                                   | Feb 2021  |                                           | 3,324 | 4:1       |
| Ayr 2023     5495     3:1       Mar 2023     5,823     3:1       Feb 2023     5,541     3:1       Jan 2023     5,511     3:1       Dec 2022     5,074     3:1       Nov 2022     4,792     3:1       Oct 2022     5,807     3:1       Aug 2022     5,807     3:1       Jul 2022     5,800     3:1       Jul 2022     5,808     3:1       Mary 2022     5,808     3:1       Mary 2022     5,868     3:1       Mary 2021     6,027     3:1       Mary 2021     6,027     3:1       Jul 2022     5,010     3:1       Jul 2021     6,027     3:1       Jul 2021     6,027     3:1       Jul 2021     6,027     3:1       Jul 2021     5,010     3:1       Jul 2021     6,027     3:1       Jul 2021     6,027     3:1       Jul 2021     6,027     3:1       Jul 2021     5,010     3:1       Jul 2021     6,027     3:1                                                                                           | Mar 2021  |                                           | 3,735 | 3:1       |
| Apr 2023     5,495     3:1       Mar 2023     5,623     3:1       Feb 2023     5,541     3:1       Jan 2023     5,511     3:1       Der 2022     5,074     3:1       Nov 2022     4,473     3:1       Oct 2022     4,473     3:1       Sep 2022     5,207     3:1       Jul 2022     5,500     3:1       Mar 2022     5,696     3:1       Der 2021     5,696     3:1       In 2022     4,436     3:1       Der 2021     5,415     3:1       Nov 2021     6,427     3:1       Nov 2021     5,445     3:1       Aug 2021     5,010     3:1       Jul 2021     5,010     3:1       Jul 2021     4,401     3:1       Jul 2021     4,401     3:1                                                                                                                                                                     | Apr 2021  |                                           | 4,037 | 3:1       |
| Apr 2023       5,495       3:1         Mar 2023       5,923       3:1         Feb 2023       5,541       3:1         Jan 2023       5,511       3:1         Dec 2022       5,074       3:1         Nov 2022       4,792       3:1         Oct 2022       4,473       3:1         Sep 2022       5,287       3:1         Jul 2022       5,500       3:1         Jul 2022       5,904       3:1         Jul 2022       5,904       3:1         Mar 2022       5,606       3:1         Jun 2022       4,645       3:1         Mar 2022       5,606       3:1         Mar 2022       5,606       3:1         Jun 2022       4,643       3:1         Jun 2022       5,606       3:1         Jur 202       5,606       3:1         Jur 202       5,606       3:1         Jur 202       5,                                                                 | May 2021  |                                           | 4,269 | 3:1       |
| Apr 2023     5,495     3:1       Mar 2023     5,503     3:1       Feb 2023     5,514     3:1       Jan 2023     5,514     3:1       Dec 2022     5,074     3:1       Nov 2022     4,792     3:1       Oct 2022     4,473     3:1       Sep 2022     5,287     3:1       Jul 2022     5,500     3:1       Jul 2022     5,500     3:1       May 2022     5,500     3:1       May 2022     5,604     3:1       Jan 2022     5,604     3:1       Jan 2022     5,604     3:1       Jan 2022     5,604     3:1       Jan 2023     5,604     3:1       Jan 2024     5,604     3:1                                                                                                  | Jun 2021  |                                           | 4,401 | 3:1       |
| Apr 2023       5,495       3:1         Mar 2023       5,623       3:1         Feb 2023       5,541       3:1         Jan 2023       5,511       3:1         Dec 2022       5,074       3:1         Nov 2022       4,792       3:1         Nov 2022       4,473       3:1         Agr 2023       5,500       3:1         Jul 2022       5,500       3:1         Jul 2022       5,500       3:1         Jul 2022       5,604       3:1         Jul 2022       5,608       3:1         Jul 2022       5,608       3:1         Jul 2022       5,609       3:1         Jul 2022       5,608       3:1         Jul 2022       5,608       3:1         Jul 2022       5,608       3:1         Jul 2022       5,608       3:1         Jul 2022       5,609       3:1         Jul 2022       5,609       3:1         Jul 2022       5,609       3:1         Jul 2023       5,609       3:1         Jul 2024       5,609       3:1         Jul 2025       5,609       3:1         Jul 2026 <td< td=""><td>Jul 2021</td><td></td><td>4,641</td><td>3:1</td></td<> | Jul 2021  |                                           | 4,641 | 3:1       |
| Apr 2023       5,495       3:1         Mar 2023       5,823       3:1         Feb 2023       5,541       3:1         Jan 2023       5,511       3:1         Dec 2022       5,074       3:1         Nov 2022       4,792       3:1         Sep 2022       5,287       3:1         Aug 2022       5,500       3:1         Jul 2022       5,500       3:1         Jul 2022       5,904       3:1         Jul 2022       5,904       3:1         Jul 2022       5,868       3:1         Jul 2022       5,696       3:1         Jul 2022       5,696       3:1         Jul 2022       5,696       3:1         Jul 2023       5,696       3:1         Jul 2024       5,310       3:1         Jul 2025       5,310       3:1         Jul 2026 <td< td=""><td>Aug 2021</td><td></td><td>5,010</td><td>3:1</td></td<> | Aug 2021  |                                           | 5,010 | 3:1       |
| Apr 2023       5,495       3:1         Mar 2023       5,823       3:1         Feb 2023       5,541       3:1         Jan 2023       5,511       3:1         Dec 2022       5,074       3:1         Nov 2022       4,473       3:1         Oct 2022       5,287       3:1         Aug 2022       5,287       3:1         Jul 2022       5,500       3:1         Jul 2022       5,904       3:1         Apr 2022       5,868       3:1         Apr 2022       5,868       3:1         Apr 2022       5,696       3:1         In 2022       5,696       3:1         Apr 2022       5,696       3:1         Apr 2022       5,696       3:1         In 2022       5,696       3:1         Jun 2022       5,310       3:1         In 2023       6,027       3:1                                                                                                                                      | Sep 2021  |                                           | 5,222 | 3:1       |
| Apr 2023       5,495       3:1         Mar 2023       5,523       3:1         Feb 2023       5,541       3:1         Jan 2023       5,511       3:1         Dec 2022       5,074       3:1         Nov 2022       4,4792       3:1         Oct 2022       4,473       3:1         Sep 2022       5,287       3:1         Aug 2022       5,287       3:1         Jul 2022       5,287       3:1         May 2022       5,808       3:1         May 2022       5,868       3:1         May 2023       5,868       3:1         May 2024       5,868       3:1         May 2025 <t< td=""><td>Oct 2021</td><td></td><td>5,445</td><td>3:1</td></t<>  | Oct 2021  |                                           | 5,445 | 3:1       |
| Apr 2023       5,495       3:1         Mar 2023       5,823       3:1         Feb 2023       5,541       3:1         Jan 2023       5,511       3:1         Dec 2022       5,074       3:1         Nov 2022       5,074       3:1         Oct 2022       4,792       3:1         Sep 2022       5,287       3:1         Aug 2022       5,500       3:1         Jul 2022       5,500       3:1         Mary 2022       5,604       3:1         Apr 2022       5,694       3:1         Apr 2022       5,694       3:1         Apr 2022       5,694       3:1         Apr 2022       4,636       3:1         Apr 2022       4,636       3:1         Apr 2022       4,636       3:1         Apr 2024       4,636       3:1         Apr 2025 <t< td=""><td>Nov 2021</td><td></td><td>6,027</td><td>3:1</td></t<>  | Nov 2021  |                                           | 6,027 | 3:1       |
| Apr 2023       5,495       3:1         Mar 2023       5,823       3:1         Feb 2023       5,541       3:1         Jan 2023       5,511       3:1         Dec 2022       5,074       3:1         Nov 2022       5,074       3:1         Sep 2022       4,792       3:1         Aug 2022       5,287       3:1         Jul 2022       5,500       3:1         May 2022       5,904       3:1         Apr 2022       5,789       3:1         Mar 2022       5,789       3:1         Apr 2022       5,789       3:1         Mar 2022       5,696       3:1         Mar 2022 <td< td=""><td>Dec 2021</td><td></td><td>5,310</td><td>3:1</td></td<> | Dec 2021  |                                           | 5,310 | 3:1       |
| Apr 2023       5,495       3:1         Mar 2023       5,823       3:1         Feb 2023       5,541       3:1         Jan 2023       5,511       3:1         Dec 2022       5,074       3:1         Nov 2022       4,792       3:1         Oct 2022       4,473       3:1         Sep 2022       5,287       3:1         Jul 2022       5,287       3:1         Jul 2022       5,500       3:1         Jul 2022       5,904       3:1         Apr 2022       5,868       3:1         May 2022       5,868       3:1         Apr 2022       5,789       3:1         Apr 2022       5,789       3:1         Apr 2022       5,696       3:1                                                                                                                                                                                                                                                                                                                                                                                                                | Jan 2022  |                                           | 4,442 | 3:1       |
| Apr 2023       5,495       3:1         Mar 2023       5,823       3:1         Feb 2023       5,511       3:1         Jan 2023       5,511       3:1         Dec 2022       5,074       3:1         Nov 2022       4,792       3:1         Oct 2022       4,473       3:1         Aug 2022       5,287       3:1         Jul 2022       5,287       3:1         Jul 2022       5,287       3:1         Aug 2022       5,287       3:1         Jul 2022       5,287       3:1         Jul 2022       5,287       3:1         Aug 2022       5,287       3:1         Jul 2022       5,286       3:1         Aug 2022       5,868       3:1         May 2022       5,868       3:1         Aug 2022       5,868       3:1                                                                                                                                                                                                                                                                                                                                  | Feb 2022  |                                           | 4,636 | 3:1       |
| Apr 2023       5,495       3:1         Mar 2023       5,823       3:1         Feb 2023       5,541       3:1         Jan 2023       5,511       3:1         Dec 2022       5,074       3:1         Nov 2022       4,792       3:1         Oct 2022       4,473       3:1         Sep 2022       5,287       3:1         Jul 2022       5,500       3:1         Jul 2022       5,904       3:1         May 2022       5,904       3:1                                                                                                                                                                                                                                                                                                                                                                                                                                                                                                                                                                                                                   | Mar 2022  |                                           | 5,696 | 3:1       |
| Apr 2023       5,495       3:1         Mar 2023       5,823       3:1         Feb 2023       5,541       3:1         Jan 2023       5,074       3:1         Dec 2022       5,074       3:1         Nov 2022       4,792       3:1         Sep 2022       5,287       3:1         Jul 2022       5,500       3:1         Jul 2022       5,500       3:1         Jul 2022       6,281       3:1                                                                                                                                                                                                                                                                                                                                                                                                                                                                                                                                                                                                                                                          | Apr 2022  |                                           | 5,789 | 3:1       |
| Apr 2023       5,495       3:1         Mar 2023       5,823       3:1         Feb 2023       5,541       3:1         Jan 2023       5,511       3:1         Dec 2022       5,074       3:1         Nov 2022       4,792       3:1         Oct 2022       5,287       3:1         Aug 2022       5,207       3:1         Jul 2022       5,500       3:1                                                                                                                                                                                                                                                                                                                                                                                                                                                                                                                                                                                                                                                                                                 | May 2022  |                                           | 5,868 | 3:1       |
| Apr 2023       5,495       3:1         Mar 2023       5,823       3:1         Feb 2023       5,541       3:1         Jan 2023       5,511       3:1         Dec 2022       5,074       3:1         Nov 2022       4,792       3:1         Oct 2022       4,473       3:1         Sep 2022       5,287       3:1         Aug 2022       5,500       3:1                                                                                                                                                                                                                                                                                                                                                                                                                                                                                                                                                                                                                                                                                                 | Jun 2022  |                                           | 5,904 | 3:1       |
| Apr 2023       5,495       3:1         Mar 2023       5,823       3:1         Feb 2023       5,541       3:1         Jan 2023       5,511       3:1         Dec 2022       5,074       3:1         Nov 2022       4,792       3:1         Sep 2022       5,287       3:1                                                                                                                                                                                                                                                                                                                                                                                                                                                                                                                                                                                                                                                                                                                                                                               | Jul 2022  |                                           | 6,281 | 3:1       |
| Apr 2023       5,495       3:1         Mar 2023       5,823       3:1         Feb 2023       5,541       3:1         Jan 2023       5,511       3:1         Dec 2022       5,074       3:1         Nov 2022       4,792       3:1         Oct 2022       4,473       3:1                                                                                                                                                                                                                                                                                                                                                                                                                                                                                                                                                                                                                                                                                                                                                                               | Aug 2022  |                                           | 5,500 | 3:1       |
| Apr 2023       5,495       3:1         Mar 2023       5,541       3:1         Feb 2023       5,511       3:1         Jan 2023       5,074       3:1         Nov 2022       4,792       3:1                                                                                                                                                                                                                                                                                                                                                                                                                                                                                                                                                                                                                                                                                                                                                                                                                                                             | Sep 2022  |                                           | 5,287 | 3:1       |
| Apr 2023       5,495       3:1         Mar 2023       5,823       3:1         Feb 2023       5,541       3:1         Jan 2023       5,511       3:1         Dec 2022       5,074       3:1                                                                                                                                                                                                                                                                                                                                                                                                                                                                                                                                                                                                                                                                                                                                                                                                                                                             | Oct 2022  |                                           | 4,473 | 3:1       |
| Apr 2023       5,495       3:1         Mar 2023       5,823       3:1         Feb 2023       5,541       3:1         Jan 2023       5,511       3:1                                                                                                                                                                                                                                                                                                                                                                                                                                                                                                                                                                                                                                                                                                                                                                                                                                                                                                    | Nov 2022  |                                           | 4,792 | 3:1       |
| Apr 2023       5,495       3:1         Mar 2023       5,823       3:1         Feb 2023       5,541       3:1                                                                                                                                                                                                                                                                                                                                                                                                                                                                                                                                                                                                                                                                                                                                                                                                                                                                                                                                           | Dec 2022  |                                           | 5,074 | 3:1       |
| Apr 2023       5,495       3:1         Mar 2023       5,823       3:1                                                                                                                                                                                                                                                                                                                                                                                                                                                                                                                                                                                                                                                                                                                                                                                                                                                                                                                                                                                  | Jan 2023  |                                           | 5,511 | 3:1       |
| Apr 2023 5,495 3:1                                                                                                                                                                                                                                                                                                                                                                                                                                                                                                                                                                                                                                                                                                                                                                                                                                                                                                                                                                                                                                     | Feb 2023  |                                           | 5,541 | 3:1       |
|                                                                                                                                                                                                                                                                                                                                                                                                                                                                                                                                                                                                                                                                                                                                                                                                                                                                                                                                                                                                                                                        | Mar 2023  |                                           | 5,823 | 3:1       |
| May 2023 6,133 3 : 1                                                                                                                                                                                                                                                                                                                                                                                                                                                                                                                                                                                                                                                                                                                                                                                                                                                                                                                                                                                                                                   | Apr 2023  |                                           | 5,495 | 3:1       |
|                                                                                                                                                                                                                                                                                                                                                                                                                                                                                                                                                                                                                                                                                                                                                                                                                                                                                                                                                                                                                                                        | May 2023  |                                           | 6,133 | 3:1       |

| Oct 2020 | 3,631 | 4:1 |
|----------|-------|-----|
| Sep 2020 | 3,080 | 3:1 |
| Aug 2020 | 2,649 | 3:1 |
| Jul 2020 | 2,501 | 3:1 |
| Jun 2020 | 2,235 | 3:1 |
| May 2020 | 2,006 | 3:1 |
| Apr 2020 | 2,172 | 3:1 |
| Mar 2020 | 2,871 | 2:1 |
| Feb 2020 | 2,820 | 2:1 |
|          |       |     |