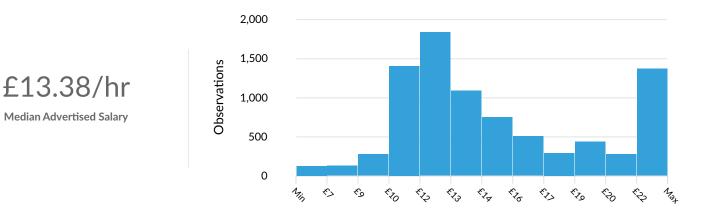

### **Advertised Salary**

There are 8,456 advertised salary observations (33% of the 25,364 matching postings).

Advertised Salary