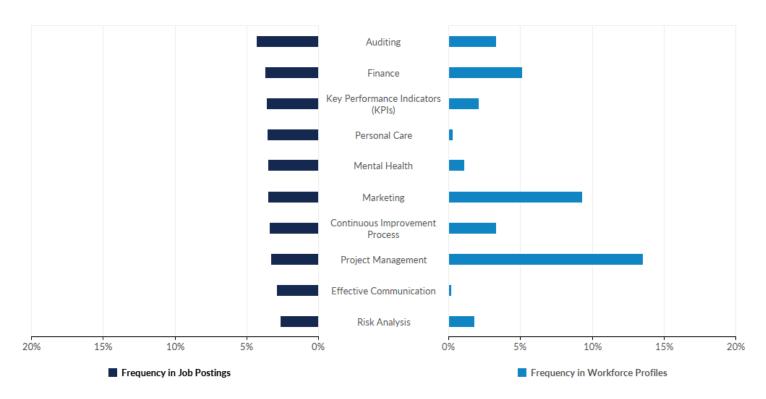

### **Top Specialized Skills**

|                                   | Frequency in<br>Postings | Postings with Skill / Total<br>Postings (Feb 2024 - Jan<br>2025) | Frequency in Profiles | Profiles with Skill / Total<br>Profiles (2023 - 2025) |
|-----------------------------------|--------------------------|------------------------------------------------------------------|-----------------------|-------------------------------------------------------|
| Auditing                          | 4%                       | 1,346 / 31,015                                                   | 3%                    | 2,398 / 72,164                                        |
| Finance                           | 4%                       | 1,149 / 31,015                                                   | 5%                    | 3,699 / 72,164                                        |
| Key Performance Indicators (KPIs) | 4%                       | 1,129 / 31,015                                                   | 2%                    | 1,513 / 72,164                                        |
| Personal Care                     | 4%                       | 1,111 / 31,015                                                   | 0%                    | 212 / 72,164                                          |
| Mental Health                     | 4%                       | 1,094 / 31,015                                                   | 1%                    | 783 / 72,164                                          |
| Marketing                         | 4%                       | 1,093 / 31,015                                                   | 9%                    | 6,736 / 72,164                                        |
| Continuous Improvement Process    | 3%                       | 1,065 / 31,015                                                   | 3%                    | 2,408 / 72,164                                        |
| Project Management                | 3%                       | 1,024 / 31,015                                                   | 14%                   | 9,789 / 72,164                                        |

| Effective Communication | 3% | 905 / 31,015 | 0% | 154 / 72,164   |
|-------------------------|----|--------------|----|----------------|
| Risk Analysis           | 3% | 823 / 31,015 | 2% | 1,324 / 72,164 |