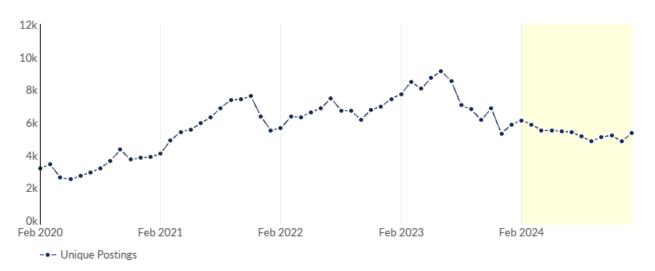

# **Unique Postings Trend**

| Month    | Unique Postings | Posting Intensity |
|----------|-----------------|-------------------|
| Jan 2025 | 5,337           | 2:1               |
| Dec 2024 | 4,820           | 2:1               |
| Nov 2024 | 5,214           | 2:1               |
| Oct 2024 | 5,093           | 2:1               |
| Sep 2024 | 4,831           | 3:1               |
| Aug 2024 | 5,137           | 3:1               |
| Jul 2024 | 5,387           | 3:1               |
| Jun 2024 | 5,467           | 3:1               |
| May 2024 | 5,492           | 2:1               |
| Apr 2024 | 5,517           | 2:1               |
| Mar 2024 | 5,873           | 2:1               |
| Feb 2024 | 6,124           | 3:1               |
| Jan 2024 | 5,850           | 3:1               |
| Dec 2023 | 5,311           | 3:1               |
| Nov 2023 | 6,857           | 3:1               |
| Oct 2023 | 6,128           | 3:1               |
| Sep 2023 | 6,782           | 3:1               |
| Aug 2023 | 7,038           | 3:1               |
| Jul 2023 | 8,522           | 3:1               |
| Jun 2023 | 9,138           | 3:1               |

| May 2023 | 8,718 | 3:1   |
|----------|-------|-------|
| Apr 2023 | 8,043 | 3:1   |
| Mar 2023 | 8,495 | 3:1   |
| Feb 2023 | 7,731 | 3:1   |
| Jan 2023 | 7,430 | 3:1   |
| Dec 2022 | 6,969 | 3:1   |
| Nov 2022 | 6,766 | 3:1   |
| Oct 2022 | 6,167 | 3:1   |
| Sep 2022 | 6,692 | 3:1   |
| Aug 2022 | 6,720 | 3:1   |
| Jul 2022 | 7,486 | 3:1   |
| Jun 2022 | 6,846 | 3:1   |
| May 2022 | 6,627 | 3:1   |
| Apr 2022 | 6,318 | 3:1   |
| Mar 2022 | 6,336 | 3:1   |
| Feb 2022 | 5,646 | 4:1   |
| Jan 2022 | 5,508 | 4:1   |
| Dec 2021 | 6,366 | 4:1   |
| Nov 2021 | 7,607 | 4:1   |
| Oct 2021 | 7,395 | 4:1   |
| Sep 2021 | 7,380 | 4:1   |
| Aug 2021 | 6,882 | 4:1   |
| Jul 2021 | 6,311 | 4:1   |
| Jun 2021 | 5,930 | 4:1   |
| May 2021 | 5,555 | 4:1   |
| Apr 2021 | 5,420 | 4:1   |
| Mar 2021 | 4,890 | 4:1   |
| Feb 2021 | 4,083 | 4:1   |
| Jan 2021 | 3,868 | 5:1   |
| Dec 2020 | 3,818 | 5:1   |
| Nov 2020 | 3,715 | 4:1   |
| 4        |       | - 100 |

| Oct 2020 | 4,322 | 4:1 |
|----------|-------|-----|
| Sep 2020 | 3,652 | 4:1 |
| Aug 2020 | 3,187 | 4:1 |
| Jul 2020 | 2,935 | 4:1 |
| Jun 2020 | 2,722 | 3:1 |
| May 2020 | 2,497 | 3:1 |
| Apr 2020 | 2,611 | 3:1 |
| Mar 2020 | 3,422 | 2:1 |
| Feb 2020 | 3,175 | 2:1 |
|          |       |     |