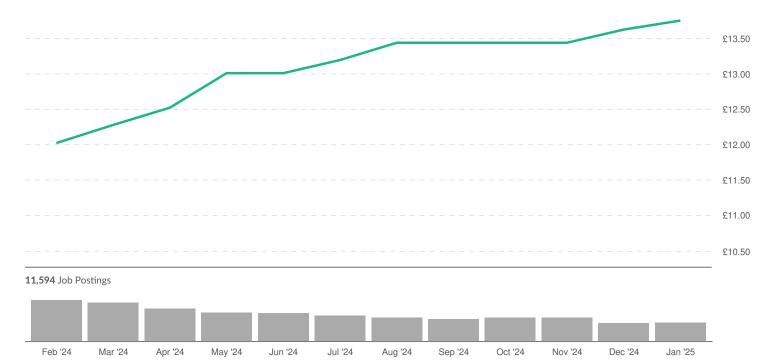

### **Advertised Salary**

There are 11,594 advertised salary observations (37% of the 31,015 matching postings).

£13.02/hr
Median Advertised Salary

## **Advertised Salary Trend**

£13.02 Median