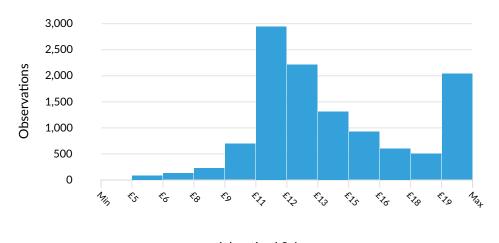

## Experience Breakdown

| Minimum Experience   | Unique Postings | % of Total |
|----------------------|-----------------|------------|
| No Experience Listed | 21,944          | 71%        |
| 0 - 1 Years          | 4,251           | 14%        |
| 2 - 3 Years          | 2,811           | 9%         |
| 4 - 6 Years          | 1,376           | 4%         |
| 7 - 9 Years          | 165             | 1%         |
| 10+ Years            | 468             | 2%         |