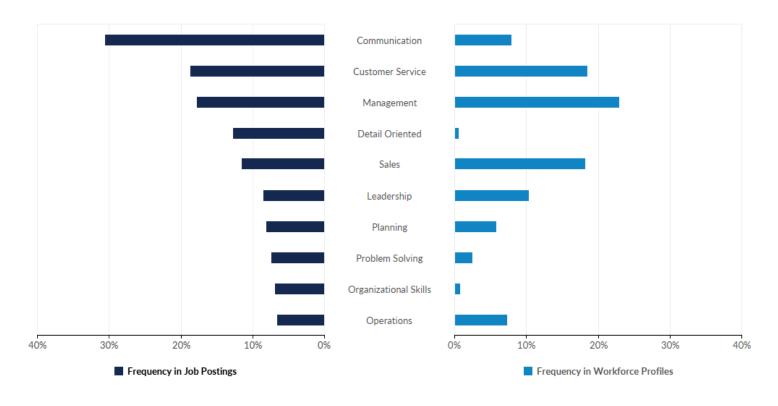

### **Top Common Skills**

|                       | Frequency in<br>Postings | Postings with Skill / Total<br>Postings (Feb 2024 - Jan<br>2025) | Frequency in Profiles | Profiles with Skill / Total<br>Profiles (2023 - 2025) |
|-----------------------|--------------------------|------------------------------------------------------------------|-----------------------|-------------------------------------------------------|
| Communication         | 31%                      | 9,491 / 31,015                                                   | 8%                    | 5,722 / 72,164                                        |
| Customer Service      | 19%                      | 5,815 / 31,015                                                   | 19%                   | 13,369 / 72,164                                       |
| Management            | 18%                      | 5,527 / 31,015                                                   | 23%                   | 16,550 / 72,164                                       |
| Detail Oriented       | 13%                      | 3,968 / 31,015                                                   | 1%                    | 454 / 72,164                                          |
| Sales                 | 12%                      | 3,588 / 31,015                                                   | 18%                   | 13,156 / 72,164                                       |
| Leadership            | 9%                       | 2,660 / 31,015                                                   | 10%                   | 7,486 / 72,164                                        |
| Planning              | 8%                       | 2,526 / 31,015                                                   | 6%                    | 4,183 / 72,164                                        |
| Problem Solving       | 7%                       | 2,304 / 31,015                                                   | 3%                    | 1,830 / 72,164                                        |
| Organizational Skills | 7%                       | 2,161 / 31,015                                                   | 1%                    | 609 / 72,164                                          |
| Operations            | 7%                       | 2,077 / 31,015                                                   | 7%                    | 5,288 / 72,164                                        |