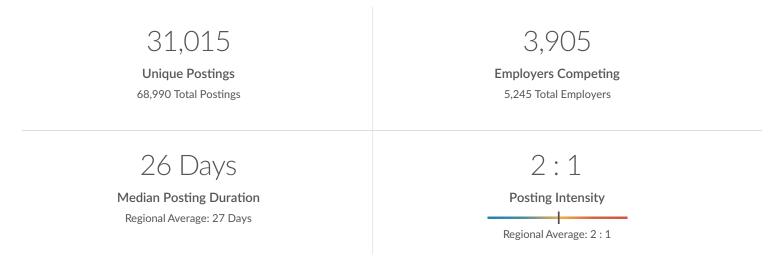

### **Job Postings Overview**

### **Advertised Salary**

There are 11,594 advertised salary observations (37% of the 31,015 matching postings).

£13.02/hr
Median Advertised Salary

# Job Postings Regional Breakdown

**Local Authority** 

Unique Postings (Feb 2024 - Jan 2025)

Cheshire East 31,015