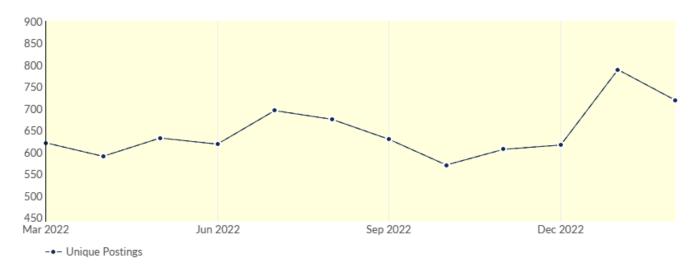

| Month    | Unique Postings | Posting Intensity |
|----------|-----------------|-------------------|
| Feb 2023 | 719             | 2:1               |
| Jan 2023 | 789             | 2:1               |
| Dec 2022 | 616             | 3:1               |
| Nov 2022 | 606             | 3:1               |
| Oct 2022 | 570             | 3:1               |
| Sep 2022 | 629             | 2:1               |
| Aug 2022 | 675             | 3:1               |
| Jul 2022 | 695             | 2:1               |
| Jun 2022 | 618             | 2:1               |
| May 2022 | 632             | 3:1               |
| Apr 2022 | 590             | 3:1               |
| Mar 2022 | 621             | 2:1               |