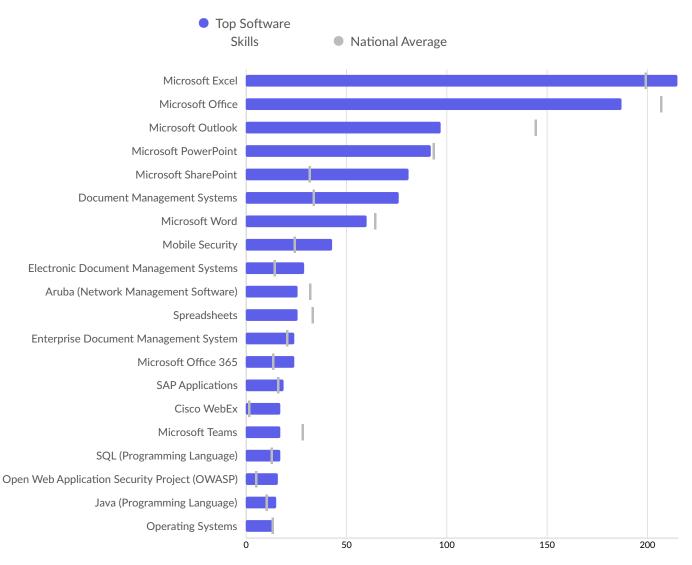

| Top Software Skills                    | Unique Postings | National Average |
|----------------------------------------|-----------------|------------------|
| Microsoft Excel                        | 215             | 199              |
| Microsoft Office                       | 187             | 206              |
| Microsoft Outlook                      | 97              | 144              |
| Microsoft PowerPoint                   | 92              | 93               |
| Microsoft SharePoint                   | 81              | 31               |
| Document Management Systems            | 76              | 33               |
| Microsoft Word                         | 60              | 64               |
| Mobile Security                        | 43              | 24               |
| Electronic Document Management Systems | 29              | 14               |
| Aruba (Network Management Software)    | 26              | 32               |
| Spreadsheets                           | 26              | 33               |
| Enterprise Document Management System  | 24              | 20               |

| Microsoft Office 365                          | 24 | 13 |
|-----------------------------------------------|----|----|
| SAP Applications                              | 19 | 16 |
| Cisco WebEx                                   | 17 | 1  |
| Microsoft Teams                               | 17 | 28 |
| SQL (Programming Language)                    | 17 | 12 |
| Open Web Application Security Project (OWASP) | 16 | 5  |
| Java (Programming Language)                   | 15 | 10 |
| Operating Systems                             | 14 | 13 |