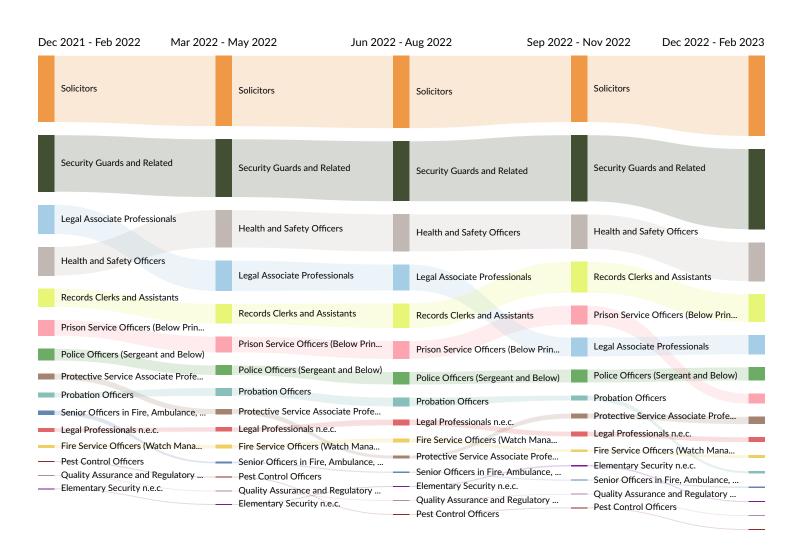

#### Occupation Trends in Job Postings by Quarter

The chart below captures the postings trend for the top 15 occupations posted for based on your filters.