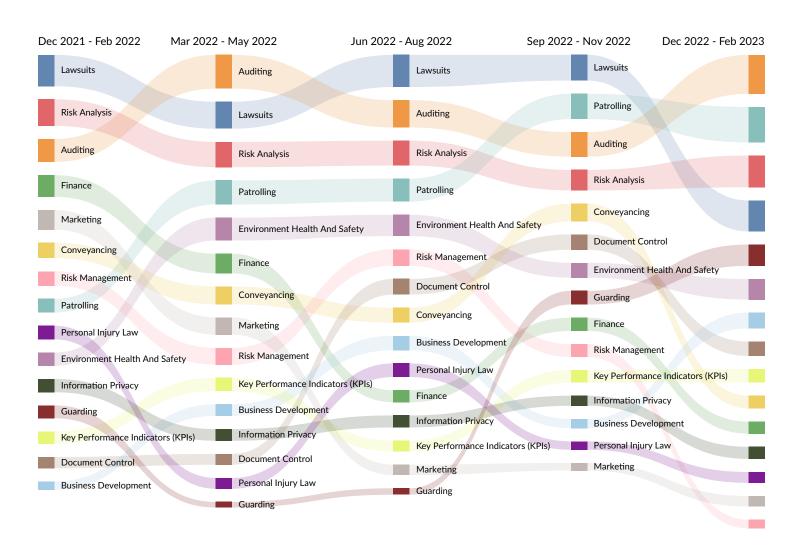

#### Skill Trends in Job Postings by Quarter

The chart below captures the postings trend for the top 15 skills posted for based on your filters.