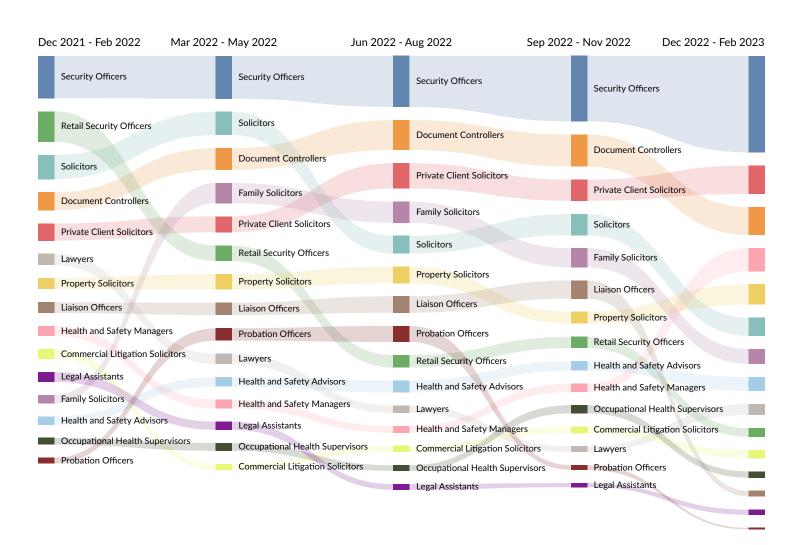

#### Job Title Trends in Job Postings by Quarter

The chart below captures the postings trend for the top 15 job titles posted for based on your filters.