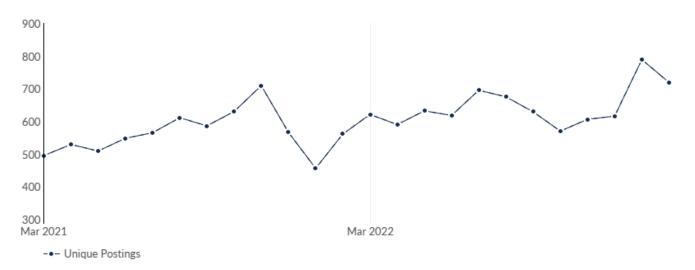

### Remote Trends in Job Postings by Quarter

The chart below captures the remote posting trends based on your filters.

| Month    | Unique Postings | Posting Intensity |
|----------|-----------------|-------------------|
| Feb 2023 | 719             | 2:1               |
| Jan 2023 | 789             | 2:1               |
| Dec 2022 | 616             | 3:1               |
| Nov 2022 | 606             | 3:1               |
| Oct 2022 | 570             | 3:1               |
| Sep 2022 | 629             | 2:1               |
| Aug 2022 | 675             | 3:1               |
| Jul 2022 | 695             | 2:1               |
| Jun 2022 | 618             | 2:1               |
| May 2022 | 632             | 3:1               |
| Apr 2022 | 590             | 3:1               |
| Mar 2022 | 621             | 2:1               |

| Month    | Unique Postings | Posting Intensity |
|----------|-----------------|-------------------|
| Feb 2023 | 719             | 2:1               |
| Jan 2023 | 789             | 2:1               |
| Dec 2022 | 616             | 3:1               |
| Nov 2022 | 606             | 3:1               |
| Oct 2022 | 570             | 3:1               |
| Sep 2022 | 629             | 2:1               |
| Aug 2022 | 675             | 3:1               |
| Jul 2022 | 695             | 2:1               |
| Jun 2022 | 618             | 2:1               |
| May 2022 | 632             | 3:1               |
| Apr 2022 | 590             | 3:1               |
| Mar 2022 | 621             | 2:1               |