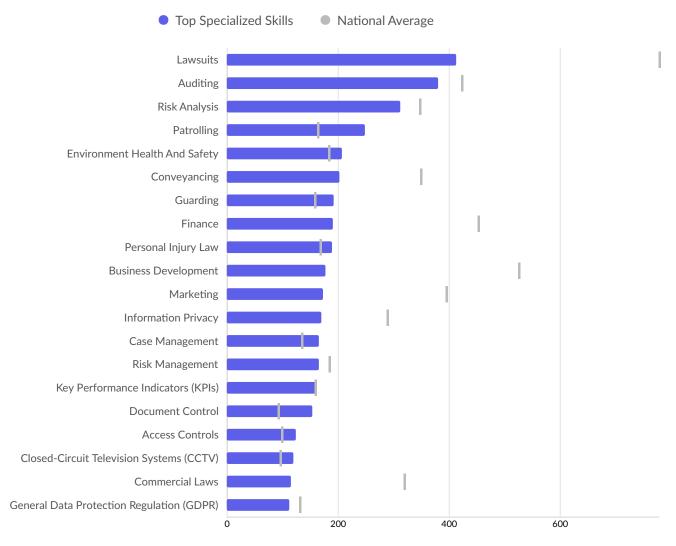

| Top Specialized Skills        | Unique Postings | National Average |
|-------------------------------|-----------------|------------------|
| Lawsuits                      | 414             | 779              |
| Auditing                      | 381             | 423              |
| Risk Analysis                 | 313             | 347              |
| Patrolling                    | 249             | 163              |
| Environment Health And Safety | 207             | 182              |
| Conveyancing                  | 203             | 348              |
| Guarding                      | 193             | 157              |
| Finance                       | 191             | 452              |
| Personal Injury Law           | 190             | 167              |
| Business Development          | 178             | 526              |
| Marketing                     | 174             | 395              |
| Information Privacy           | 171             | 288              |
| Case Management               | 166             | 133              |
|                               |                 |                  |

| 166 | 184                             |
|-----|---------------------------------|
| 162 | 159                             |
| 154 | 92                              |
| 124 | 98                              |
| 120 | 94                              |
| 116 | 318                             |
| 113 | 130                             |
|     | 162<br>154<br>124<br>120<br>116 |