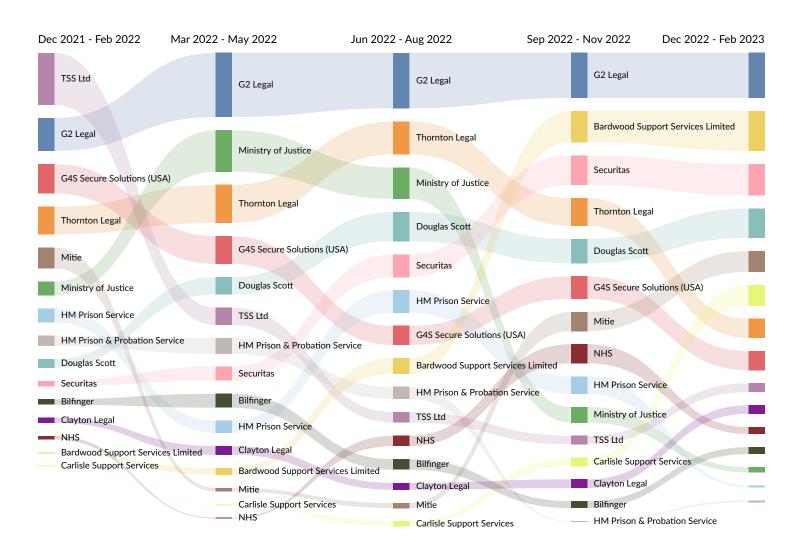

#### Company Trends in Job Postings by Quarter

The chart below captures the postings trend for the top 15 companies posted for based on your filters.