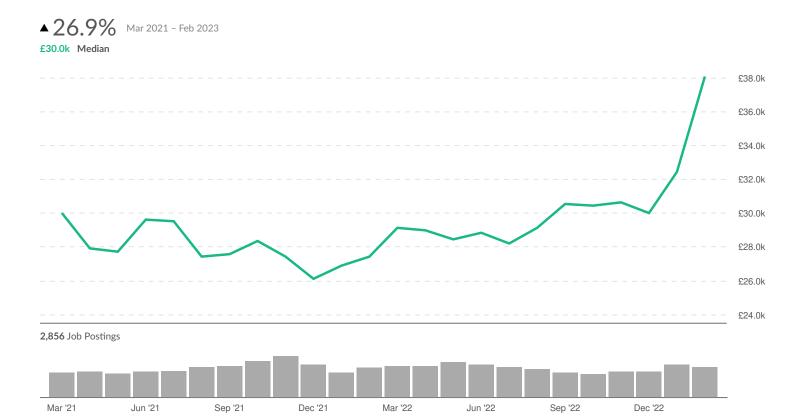

ostings

#### **Job Postings Summary**

5,551
Unique Postings
12,834 Total Postings

2:1
Posting Intensity
Regional Average: 3:1

33 days Median Posting Duration Regional Average: 33 days

There were 12,834 total job postings for your selection from March 2021 to February 2023, of which 5,551 were unique. These numbers give us a Posting Intensity of 2-to-1, meaning that for every 2 postings there is 1 unique job posting.

This is close to the Posting Intensity for all other occupations and companies in the region (3-to-1), indicating that they are putting average effort toward hiring for this position.

#### **Advertised Salary**

There are 2,856 advertised salary observations (51% of the 5,551 matching postings).

£30.0k
Median Advertised Salary



👍 Lightcast

### Advertised Wage Trend



# **Top Cities Posting**

| City                                         | Total/Unique (Mar 2021 - Feb<br>2023) | Posting Intensity | Median<br>Posting<br>Duration |
|----------------------------------------------|---------------------------------------|-------------------|-------------------------------|
| Warrington                                   | 3,763 / 1,598                         | 2:1               | 33 days                       |
| Chester, Cheshire West and Chester           | 3,622 / 1,497                         | 2:1               | 33 days                       |
| Crewe, Cheshire East                         | 1,481 / 542                           | 3:1               | 34 days                       |
| Macclesfield, Cheshire East                  | 724 / 358