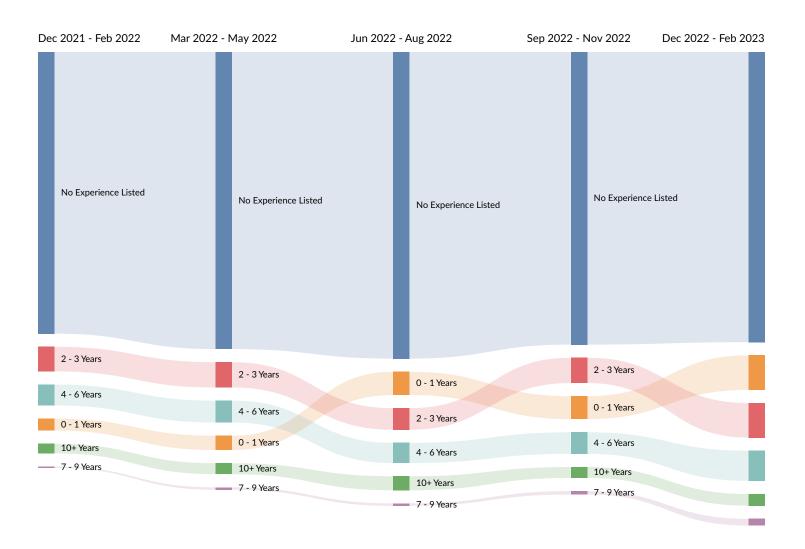

#### Minimum Experience Requirement Trends in Job Postings by Quarter

The chart below captures the trend for the experience requirements by quarter shown in postings in your region based on your filters.