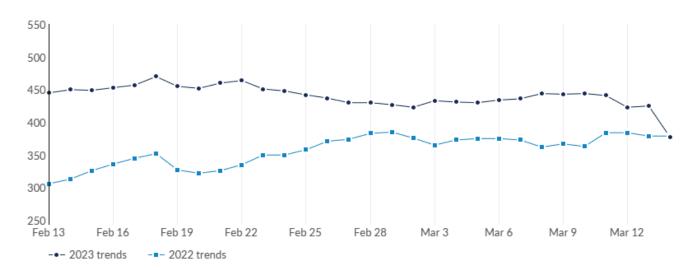

This view displays the most recent 30 days of job postings activity to show near-term trends. It does not reflect your timeframe.

| Day               | Unique Postings | Last Year's Unique Postings | % Change |
|-------------------|-----------------|-----------------------------|----------|
| February 13, 2023 | 445             | 306                         | +45.4%   |
| February 14, 2023 | 450             | 313                         | +43.8%   |
| February 15, 2023 | 449             | 326                         | +37.7%   |
| February 16, 2023 | 453             | 336                         | +34.8%   |
| February 17, 2023 | 457             | 345                         | +32.5%   |
| February 18, 2023 | 470             | 352                         | +33.5%   |
| February 19, 2023 | 455             | 327                         | +39.1%   |
| February 20, 2023 | 452             | 322                         | +40.4%   |
| February 21, 2023 | 460             | 326                         | +41.1%   |
| February 22, 2023 | 464             | 335                         | +38.5%   |
| February 23, 2023 | 451             | 350                         | +28.9%   |
| February 24, 2023 | 448             | 350                         | +28.0%   |
| February 25, 2023 | 442             | 358                         | +23.5%   |
| February 26, 2023 | 437             | 371                         | +17.8%   |
| February 27, 2023 | 430             | 374                         | +15.0%   |
| February 28, 2023 | 430             | 383                         | +12.3%   |
| March 1, 2023     | 427             | 385                         | +10.9%   |
| March 2, 2023     | 423             | 376                         | +12.5%   |
|                   |                 |                             |          |

| March 3, 2023  | 433 | 365 | +18.6% |
|----------------|-----|-----|--------|
| March 4, 2023  | 431 | 373 | +15.5% |
| March 5, 2023  | 430 | 375 | +14.7% |
| March 6, 2023  | 434 | 375 | +15.7% |
| March 7, 2023  | 436 | 373 | +16.9% |
| March 8, 2023  | 444 | 362 | +22.7% |
| March 9, 2023  | 443 | 367 | +20.7% |
| March 10, 2023 | 444 | 363 | +22.3% |
| March 11, 2023 | 441 | 384 | +14.8% |
| March 12, 2023 | 423 | 384 | +10.2% |
| March 13, 2023 | 425 | 379 | +12.1% |
| March 14, 2023 | 377 | 379 | -0.5%  |
|                |     |     |        |