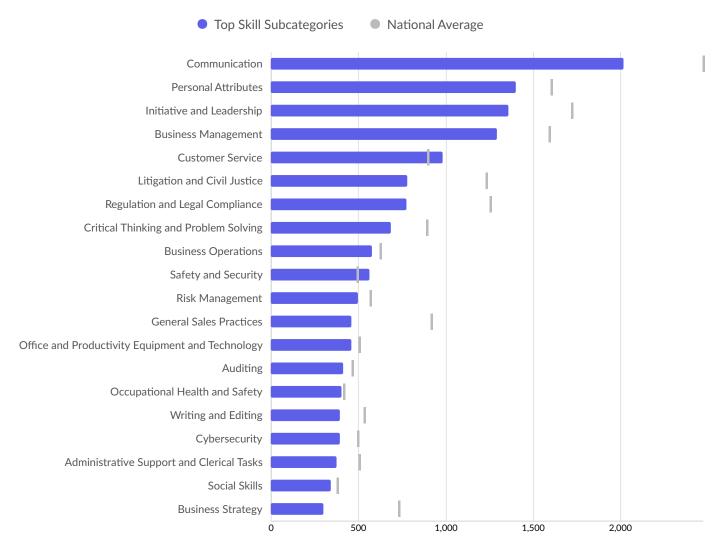

| Top Skill Subcategories                          | Unique Postings | National Average |
|--------------------------------------------------|-----------------|------------------|
| Communication                                    | 2,018           | 2,468            |
| Personal Attributes                              | 1,403           | 1,600            |
| Initiative and Leadership                        | 1,359           | 1,718            |
| Business Management                              | 1,291           | 1,590            |
| Customer Service                                 | 981             | 895              |
| Litigation and Civil Justice                     | 781             | 1,225            |
| Regulation and Legal Compliance                  | 776             | 1,249            |
| Critical Thinking and Problem Solving            | 686             | 888              |
| Business Operations                              | 580             | 619              |
| Safety and Security                              | 563             | 488              |
| Risk Management                                  | 499             | 563              |
| General Sales Practices                          | 463             | 913              |
| Office and Productivity Equipment and Technology | 461             | 503              |

| Auditing                                  | 415 | 459 |
|-------------------------------------------|-----|-----|
| Occupational Health and Safety            | 402 | 411 |
| Writing and Editing                       | 397 | 531 |
| Cybersecurity                             | 394 | 495 |
| Administrative Support and Clerical Tasks | 377 | 505 |
| Social Skills                             | 343 | 376 |
| Business Strategy                         | 303 | 729 |