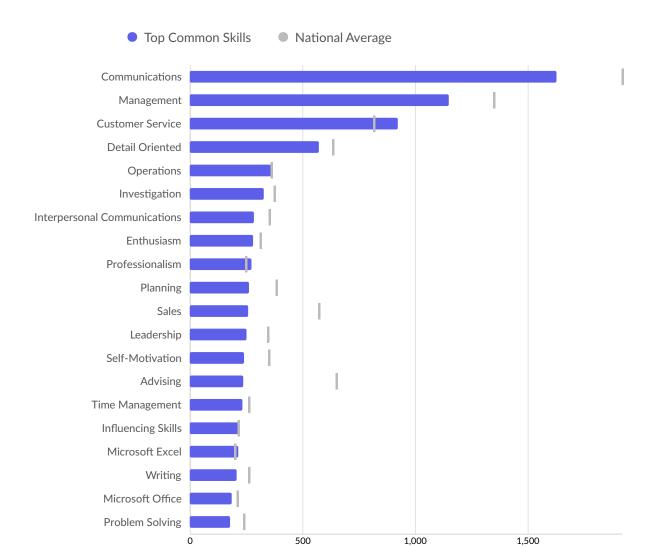

| Top Common Skills            | Unique Postings | National Average |
|------------------------------|-----------------|------------------|
| Communications               | 1,627           | 1,914            |
| Management                   | 1,148           | 1,345            |
| Customer Service             | 923             | 813              |
| Detail Oriented              | 571             | 631              |
| Operations                   | 361             | 358              |
| Investigation                | 330             | 372              |
| Interpersonal Communications | 285             | 350              |
| Enthusiasm                   | 279             | 311              |
| Professionalism              | 273             | 244              |
| Planning                     | 261             | 379              |
| Sales                        | 260             | 568              |
| Leadership                   | 250             | 342              |
| Self-Motivation              | 240             | 348              |
|                              |                 |                  |

| Address            | 007 | / 47 |
|--------------------|-----|------|
| Advising           | 237 | 647  |
| Time Management    | 234 | 259  |
| Influencing Skills | 217 | 211  |
| Microsoft Excel    | 215 | 199  |
| Writing            | 208 | 260  |
| Microsoft Office   | 186 | 206  |
| Problem Solving    | 179 | 236  |
|                    |     |      |