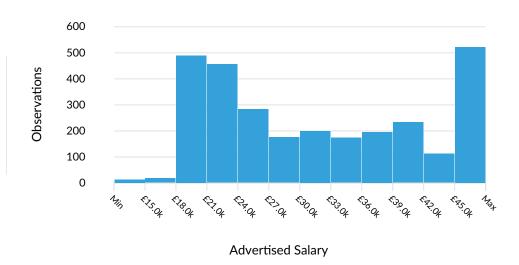

#### **Advertised Salary**

There are 2,856 advertised salary observations (51% of the 5,551 matching postings).

£30.0k
Median Advertised Salary

👍 Lightcast