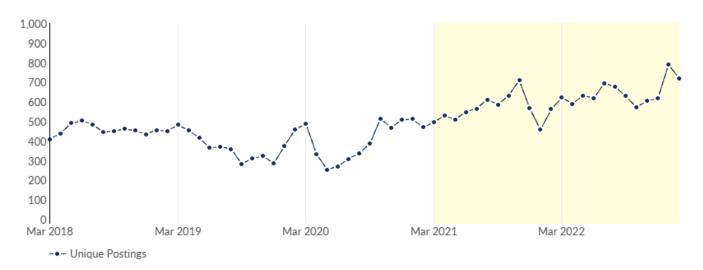

#### **Job Postings Summary**

5,551
Unique Postings
12,834 Total Postings

2:1
Posting Intensity
Regional Average: 3:1

33 days Median Posting Duration Regional Average: 33 days

There were 12,834 total job postings for your selection from March 2021 to February 2023, of which 5,551 were unique. These numbers give us a Posting Intensity of 2-to-1, meaning that for every 2 postings there is 1 unique job posting.