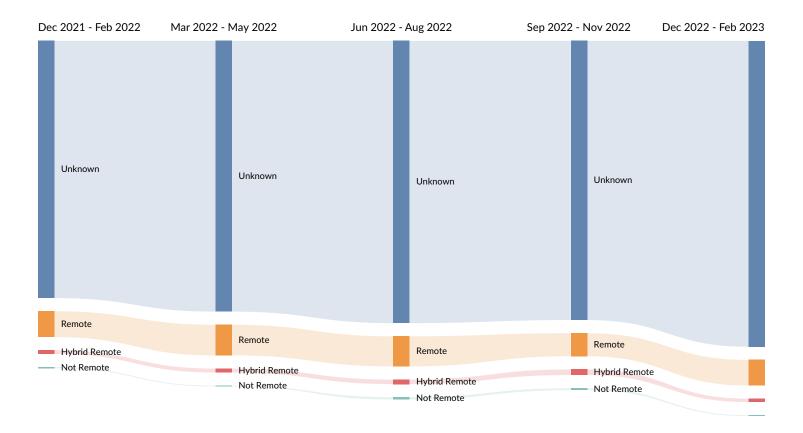

### Remote Trends in Job Postings by Quarter

The chart below captures the remote posting trends based on your filters.

| Month    | Unique Postings | Posting Intensity |
|----------|-----------------|-------------------|
| Feb 2023 | 719             | 2:1               |
| Jan 2023 | 789             | 2:1               |
| Dec 2022 | 616             | 3:1               |
| Nov 2022 | 606             | 3:1               |
| Oct 2022 | 570             | 3:1               |
| Sep 2022 | 629             | 2:1               |
| Aug 2022 | 675             | 3:1               |
| Jul 2022 | 695             | 2:1               |
| Jun 2022 | 618             | 2:1               |
| May 2022 | 632             | 3:1               |
| Apr 2022 | 590             | 3:1               |
| Mar 2022 | 621             | 2:1               |