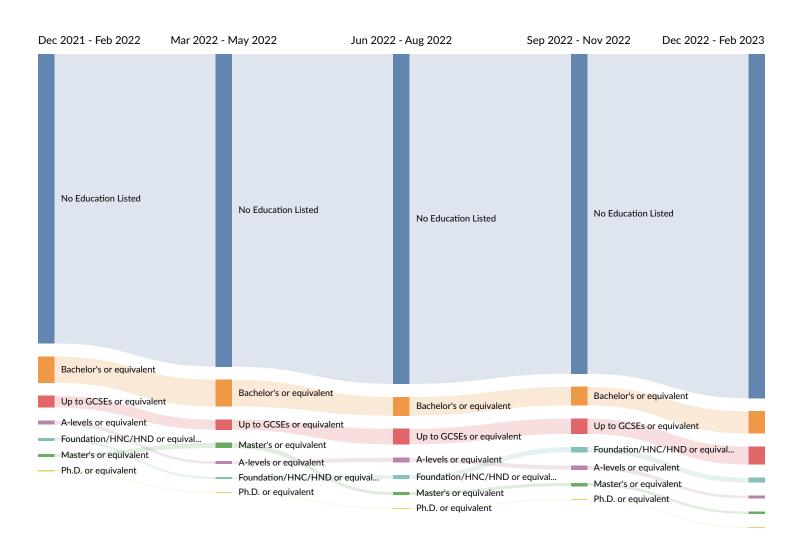

#### **Educational Requirement Trends in Job Postings by Quarter**

The chart below captures the quarterly trend for the educational requirements shown in postings in your region based on your filters.