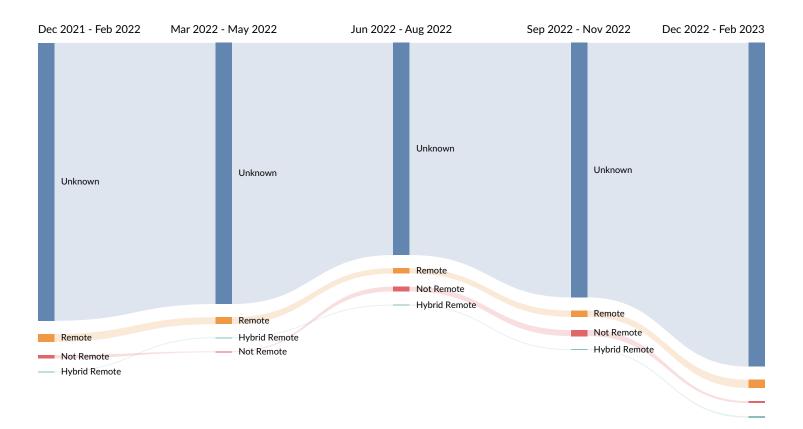

### **Job Postings Summary**

4,641 **Unique Postings** 11,836 Total Postings

**Posting Intensity** Regional Average: 3:1

35 days **Median Posting Duration** Regional Average: 35 days

There were 11,836 total job postings for your selection from March 2021 to February 2023, of which 4,641 were unique. These numbers give us a Posting Intensity of 3-to-1, meaning that for every 3 postings there is 1 unique job posting.