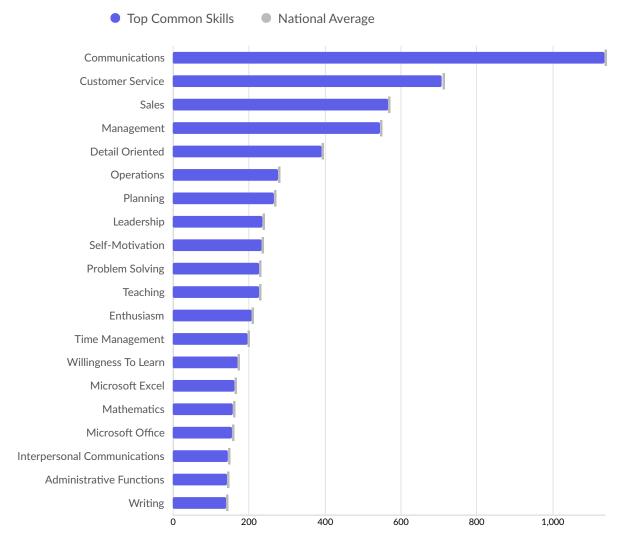

| Top Common Skills | Unique Postings | National Average |
|-------------------|-----------------|------------------|
| Communications    | 1,137           | 1,137            |
| Customer Service  | 709             | 710              |
| Sales             | 568             | 568              |
| Management        | 546             | 546              |
| Detail Oriented   | 391             | 391              |
| Operations        | 278             | 278              |
| Planning          | 267             | 267              |
| Leadership        | 236             | 236              |
| Self-Motivation   | 233             | 233              |
| Problem Solving   | 227             | 227              |
| Teaching          | 227             | 227              |
| Enthusiasm        | 207             | 207              |
| Time Management   | 198             | 198              |
|                   |                 |                  |

| Willingness To Learn         | 171 | 171 |
|------------------------------|-----|-----|
| Microsoft Excel              | 163 | 163 |
| Mathematics                  | 158 | 158 |
| Microsoft Office             | 157 | 157 |
| Interpersonal Communications | 145 | 145 |
| Administrative Functions     | 144 | 144 |
| Writing                      | 141 | 141 |