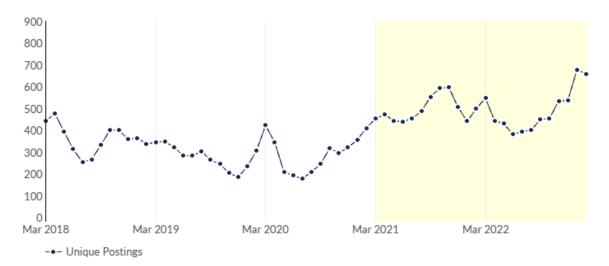

### **Job Postings Summary**

4,641 **Unique Postings** 11,836 Total Postings

**Posting Intensity** Regional Average: 3:1

35 days **Median Posting Duration** Regional Average: 35 days

There were 11,836 total job postings for your selection from March 2021 to February 2023, of which 4,641 were unique. These numbers give us a Posting Intensity of 3-to-1, meaning that for every 3 postings there is 1 unique job posting.