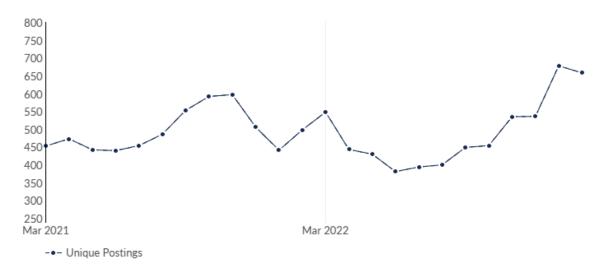

| +14.7%   |
| February 26, 2023 | 369             | 331                         | +11.5%   |
| February 27, 2023 | 358             | 339                         | +5.6%    |

| February 28, 2023 | 356 | 340 | +4.7%  |
|-------------------|-----|-----|--------|
| March 1, 2023     | 358 | 348 | +2.9%  |
| March 2, 2023     | 357 | 347 | +2.9%  |
| March 3, 2023     | 373 | 340 | +9.7%  |
| March 4, 2023     | 369 | 347 | +6.3%  |
| March 5, 2023     | 370 | 350 | +5.7%  |
| March 6, 2023     | 376 | 355 | +5.9%  |
| March 7, 2023     | 380 | 352 | +8.0%  |
| March 8, 2023     | 389 | 350 | +11.1% |
| March 9, 2023     | 394 | 355 | +11.0% |
| March 10, 2023    | 397 | 354 | +12.1% |
| March 11, 2023    | 382 | 356 | +7.3%  |
|                   |     |     |        |



| Month    | Unique Postings | Posting Intensity |
|----------|-----------------|-------------------|
| Feb 2023 | 658             | 3:1               |
| Jan 2023 | 678             | 3:1               |
| Dec 2022 | 536             | 3:1               |
| Nov 2022 | 535             | 3:1               |
| Oct 2022 | 454             | 3:1               |
| Sep 2022 | 449             | 3:1               |
| Aug 2022 | 400             | 3:1               |
| Jul 2022 | 394             | 3:1               |
| Jun 2022 | 381             | 3:1               |
| May 2022 | 430             | 3:1               |
| Apr 2022 | 443             | 3:1               |
| Mar 2022 | 548             | 3:1               |

# **Appendix A - Data Sources and Calculations**

### **Lightcast Job Postings**

J