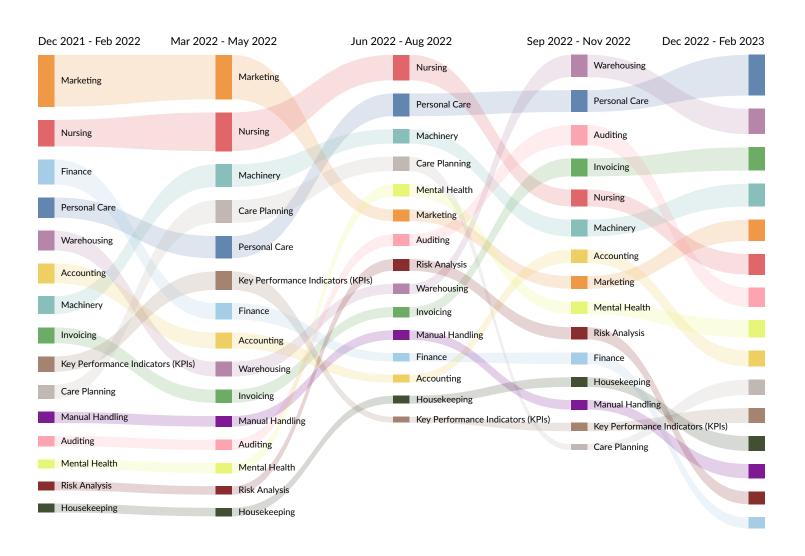

| Top Specialized Skills            | Unique Postings | National Average |
|-----------------------------------|-----------------|------------------|
| Personal Care                     | 277             | 277              |
| Marketing                         | 235             | 235              |
| Nursing                           | 210             | 210              |
| Warehousing                       | 175             | 175              |
| Invoicing                         | 155             | 155              |
| Accounting                        | 153             | 153              |
| Machinery                         | 152             | 152              |
| Finance                           | 145             | 145              |
| Key Performance Indicators (KPIs) | 129             | 129              |
| Auditing                          | 124             | 125              |
| Sales Prospecting                 | 123             | 126              |
| Care Planning                     | 105             | 107              |
| Housekeeping                      | 102             | 102              |

| 100 | 101                        |
|-----|----------------------------|
| 91  | 93                         |
| 91  | 96                         |
| 79  | 81                         |
| 74  | 83                         |
| 68  | 72                         |
| 68  | 72                         |
|     | 91<br>91<br>79<br>74<br>68 |

| Top Common Skills | Unique Postings | National Average |
|-------------------|-----------------|------------------|
| Communications    | 1,137           | 1,137            |
| Customer Service  | 709             | 710              |
| Sales             | 568             | 568              |
| Management        | 546             | 546              |
| Detail Oriented   | 391             | 391              |
| Operations        | 278             | 278              |
| Planning          | 267             | 267              |
| Leadership        | 236             | 236              |
| Self-Motivation   | 233             | 233              |
| Problem Solving   | 227             | 227              |
| Teaching          | 227             | 227              |
| Enthusiasm        | 207             | 207              |
| Time Management   | 198             | 198              |
|                   |                 |                  |

| Willingness To Learn         | 171 | 171 |
|------------------------------|-----|-----|
| Microsoft Excel              | 163 | 163 |
| Mathematics                  | 158 | 158 |
| Microsoft Office             | 157 | 157 |
| Interpersonal Communications | 145 | 145 |
| Administrative Functions     | 144 | 144 |
| Writing                      | 141 | 141 |