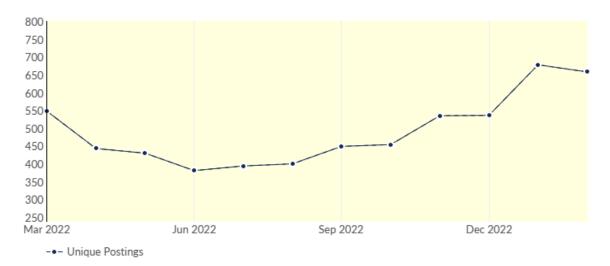

### **Job Postings Summary**

4,641 **Unique Postings** 11,836 Total Postings

**Posting Intensity** Regional Average: 3:1

35 days **Median Posting Duration** Regional Average: 35 days

There were 11,836 total job postings for your selection from March 2021 to February 2023, of which 4,641 were unique. These numbers give us a Posting Intensity of 3-to-1, meaning that for every 3 postings there is 1 unique job posting.