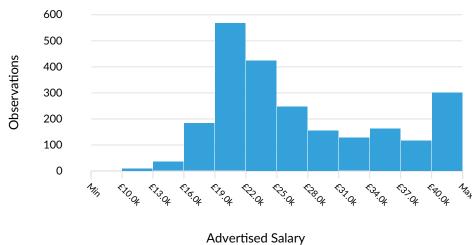

#### **Advertised Salary**

There are 2,317 advertised salary observations (50% of the 4,641 matching postings).

Median Advertised Salary