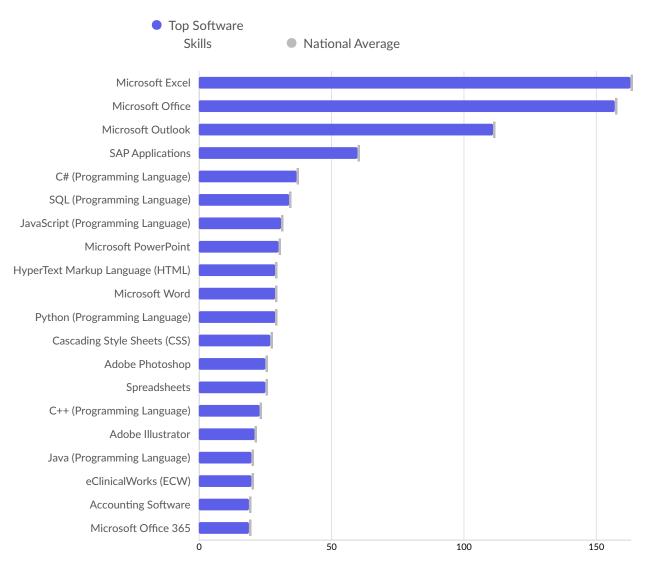

| Top Software Skills               | Unique Postings | National Average |
|-----------------------------------|-----------------|------------------|
| Microsoft Excel                   | 163             | 163              |
| Microsoft Office                  | 157             | 157              |
| Microsoft Outlook                 | 111             | 111              |
| SAP Applications                  | 60              | 60               |
| C# (Programming Language)         | 37              | 37               |
| SQL (Programming Language)        | 34              | 34               |
| JavaScript (Programming Language) | 31              | 31               |
| Microsoft PowerPoint              | 30              | 30               |
| HyperText Markup Language (HTML)  | 29              | 29               |
| Microsoft Word                    | 29              | 29               |
| Python (Programming Language)     | 29              | 29               |
| Cascading Style Sheets (CSS)      | 27              | 27               |
|                                   |                 |                  |

| Adobe Photoshop             | 25 | 25 |
|-----------------------------|----|----|
| Spreadsheets                | 25 | 25 |
| C++ (Programming Language)  | 23 | 23 |
| Adobe Illustrator           | 21 | 21 |
| Java (Programming Language) | 20 | 20 |
| eClinicalWorks (ECW)        | 20 | 20 |
| Accounting Software         | 19 | 19 |
| Microsoft Office 365        | 19 | 19 |