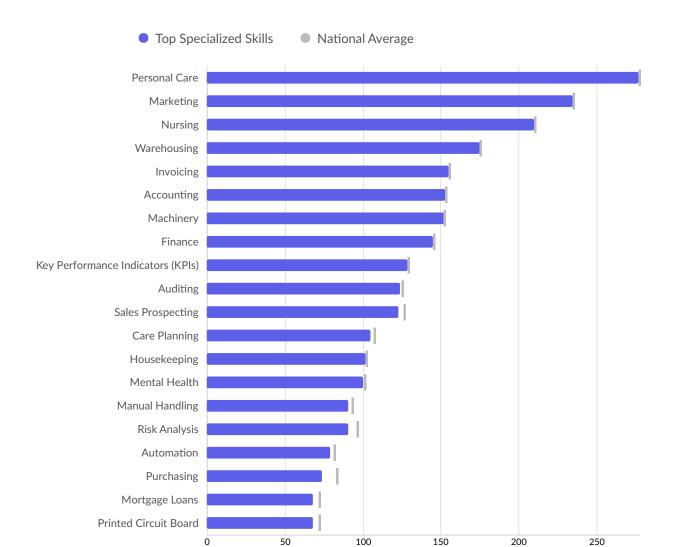

| Top Specialized Skills            | Unique Postings | National Average |
|-----------------------------------|-----------------|------------------|
| Personal Care                     | 277             | 277              |
| Marketing                         | 235             | 235              |
| Nursing                           | 210             | 210              |
| Warehousing                       | 175             | 175              |
| Invoicing                         | 155             | 155              |
| Accounting                        | 153             | 153              |
| Machinery                         | 152             | 152              |
| Finance                           | 145             | 145              |
| Key Performance Indicators (KPIs) | 129             | 129              |
| Auditing                          | 124             | 125              |
| Sales Prospecting                 | 123             | 126              |
| Care Planning                     | 105             | 107              |
| Housekeeping                      | 102             | 102              |

| 100 | 101                        |
|-----|----------------------------|
| 91  | 93                         |
| 91  | 96                         |
| 79  | 81                         |
| 74  | 83                         |
| 68  | 72                         |
| 68  | 72                         |
|     | 91<br>91<br>79<br>74<br>68 |