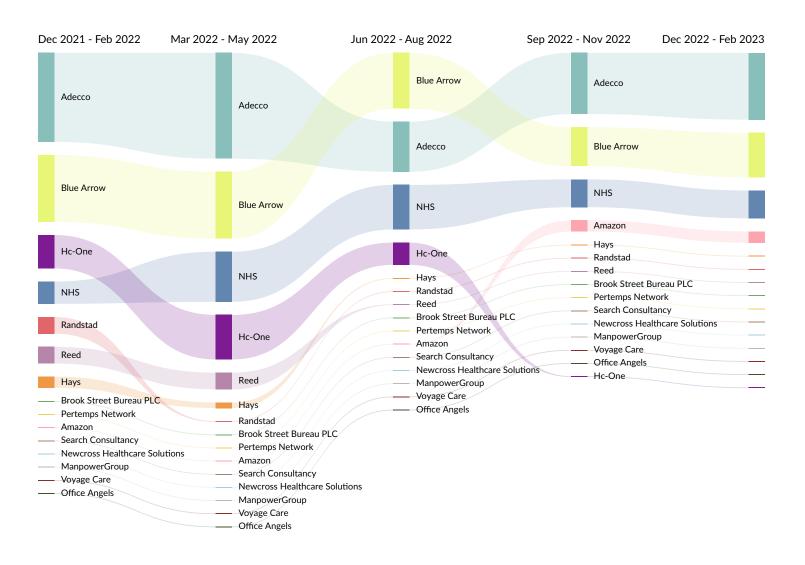

## **Top Companies Posting**

| Company                        | Total/Unique (Mar 2021 - Feb 2023) | Posting Intensity | Median<br>Posting<br>Duration |
|--------------------------------|------------------------------------|-------------------|-------------------------------|
| Adecco                         | 555 / 177                          | 3:1               | 35 days                       |
| NHS                            | 1,476 / 173                        | 9:1               | 38 days                       |
| Blue Arrow                     | 369 / 119                          | 3:1               | 36 days                       |
| Siemens                        | 166 / 89                           | 2:1               | 30 days                       |
| Simply Education               | 172 / 88                           | 2:1               | 34 days                       |
| Reed                           | 121 / 62                           | 2:1               | 35 days                       |
| Hc-One                         | 180 / 56                           | 3:1               | 36 days                       |
| Avery Healthcare               | 189 / 47                           | 4:1               | 31 days                       |
| Handsale                       | 159 / 42                           | 4:1               | 27 days                       |
| Cera Care                      | 213 / 40                           | 5:1               | 28 days                       |
| Hays                           | 76 / 36                            | 2:1               | 36 days                       |
| Search Consultancy             | 77 / 33                            | 2:1               | 31 days                       |
| Alternative Futures Group Ltd  | 48 / 32                            | 2:1               | 35 days                       |
| Cheshire East Council          | 46 / 32                            | 1:1               | 34 days                       |
| Pertemps Network               | 49 / 29                            | 2:1               | 36 days                       |
| Rise Technical Recruitment Ltd | 76 / 29                            | 3:1               | 43 days                       |
| ALDI                           | 71 / 26                            | 3:1               | 15 days                       |
| Academics                      | 68 / 25                            | 3:1               | 40 days                       |
| Halfords                       | 132 / 25                           | 5:1               | 51 days                       |
| Ringway Jacobs                 | 40 / 24                            | 2:1               | 34 days                       |
| Morrisons                      | 44 / 23                            | 2:1               | 34 days                       |
| Meridian Business Support      | 55 / 22                            | 3:1               | 60 days                       |
| Tesco                          | 34 / 22                            | 2:1               | 3 days                        |
| National Trust                 | 44 / 21                            | 2:1               | 24 days                       |
| Jvp                            | 22 / 20                            | 1:1               | 36 days                       |
| Spicerhaart Group Limited      | 49 / 20                            | 2:1               | 44 days                       |
|                                |                                    |                   |                               |