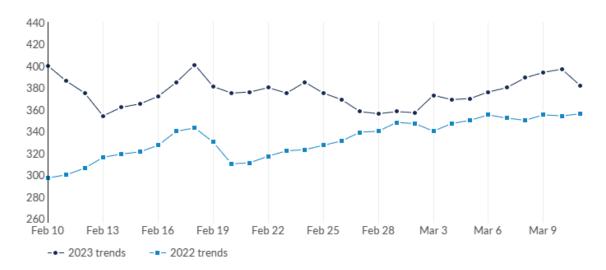

ty |
|----------|-----------------|-------------------|
| Feb 2023 | 658             | 3:1               |
| Jan 2023 | 678             | 3:1               |
| Dec 2022 | 536             | 3:1               |
| Nov 2022 | 535             | 3:1               |
| Oct 2022 | 454             | 3:1               |
| Sep 2022 | 449             | 3:1               |
| Aug 2022 | 400             | 3:1               |
| Jul 2022 | 394             | 3:1               |
| Jun 2022 | 381             | 3:1               |
| May 2022 | 430             | 3:1               |
| Apr 2022 | 443             | 3:1               |
| Mar 2022 | 548             | 3:1               |

This view displays the most recent 30 days of job postings activity to show near-term trends. It does not reflect your timeframe.



| Day               | Unique Postings | Last Year's Unique Postings | % Change |
|-------------------|-----------------|-----------------------------|----------|
| February 10, 2023 | 400             | 297                         | +34.7%   |
| February 11, 2023 | 386             | 300                         | +28.7%   |
| February 12, 2023 | 375             | 306                         | +22.5%   |
| February 13, 2023 | 354             | 316                         | +12.0%   |
| February 14, 2023 | 362             | 319                         | +13.5%   |
| February 15, 2023 | 365             | 321                         | +13.7%   |
| February 16, 2023 | 372             | 327                         | +13.8%   |
| February 17, 2023 | 385             | 340                         |