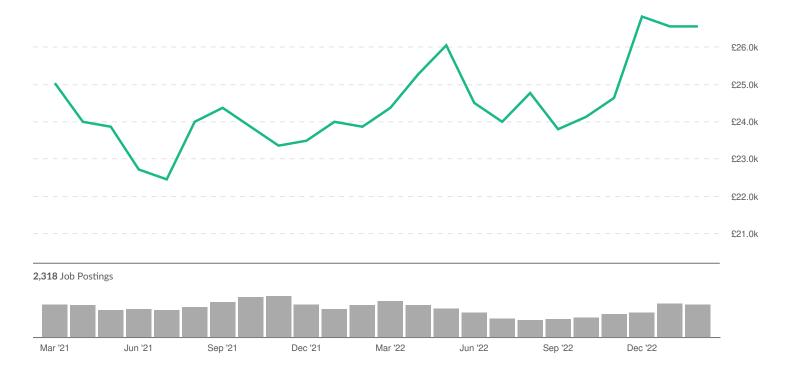

ry**

4,641 **Unique Postings** 11,836 Total Postings

**Posting Intensity** Regional Average: 3:1

35 days **Median Posting Duration** Regional Average: 35 days

There were 11,836 total job postings for your selection from March 2021 to February 2023, of which 4,641 were unique. These numbers give us a Posting Intensity of 3-to-1, meaning that for every 3 postings there is 1 unique job posting.

This is close to the Posting Intensity for all other occupations and companies in the region (3-to-1), indicating that they are putting average effort toward hiring for this position.

#### **Advertised Salary**

There are 2,317 advertised salary observations (50% of the 4,641 matching postings).

Median Advertised Salary



## **Advertised Wage Trend**

▲ 6.1% Mar 2021 - Feb 2023

£24.4k Median



## **Top Cities Posting**

| City                     | Total/Unique (Mar 2021 - Feb 2023) | Posting Intensity | Median<br>Posting<br>Duration |
|--------------------------|------------------------------------|-------------------|-------------------------------|
| Congleton, Cheshire East | 11,836 / 4,641                     | 3:1               | 35 days                       |

### **Top Local Authorities Posting**

| Local Authority | Total/Unique (Mar 2021 - Feb 2023) | Posting Intensity | Median<br>Posting<br>Duration |
|-----------------|------------------------------------|-------------------|-------------------------------|
| Cheshire East   | 11,836 / 4,641                     | 3:1               | 35 days                       |

## Top County/Unitary Authorities Posting

| Coun